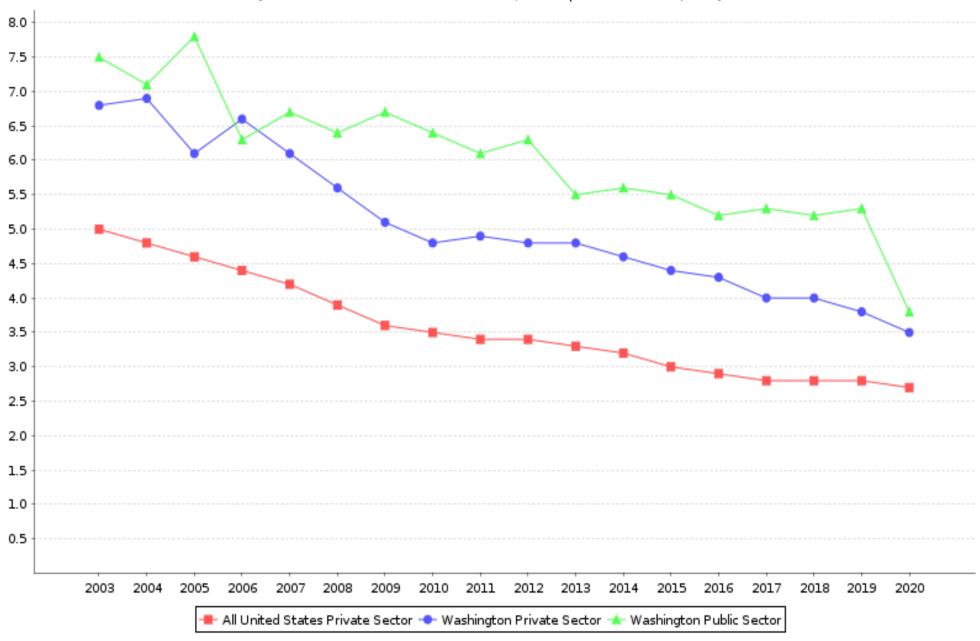

Table 1. Incidence rates¹ of nonfatal occupational injuries and illnesses by selected industries and case types, Washington, 2020

|                                                                                                                                                        |                            | -                                |                          |                                                   |                                           |                                 |
|--------------------------------------------------------------------------------------------------------------------------------------------------------|----------------------------|----------------------------------|--------------------------|---------------------------------------------------|-------------------------------------------|---------------------------------|
| Industry <sup>2</sup>                                                                                                                                  | NAICS<br>code <sup>3</sup> | Total recordable cases           | Total                    | Cases with<br>days away<br>from work <sup>4</sup> | Cases<br>with job transfer or restriction | Other recordable cases          |
| All industries including state and local government <sup>5</sup>                                                                                       |                            | 3.6                              | 2.3                      | 1.5                                               | 0.8                                       | 1.3                             |
| Private industry⁵                                                                                                                                      |                            | 3.5                              | 2.3                      | 1.4                                               | 0.8                                       | 1.2                             |
| Goods-producing <sup>5</sup>                                                                                                                           |                            | 5.1                              | 3.3                      | 1.7                                               | 1.6                                       | 1.8                             |
| Natural resources and mining <sup>5,6</sup>                                                                                                            |                            | 7.7                              | 5.1                      | 2.3                                               | 2.8                                       | 2.6                             |
| Agriculture, forestry, fishing and hunting <sup>5</sup>                                                                                                |                            | 7.8                              | 5.2                      | 2.4                                               | 2.8                                       | 2.6                             |
| Crop production <sup>5</sup> Animal production and aquaculture <sup>5</sup> Forestry and logging Support activities for agriculture and forestry       | 111<br>112<br>113<br>115   | 7.4<br>6.4<br>8.9<br>8.7         | 5.0<br>3.1<br>5.4<br>5.7 | 2.2<br>3.0<br>3.7<br>1.9                          | 2.8<br><br><br>3.8                        | 2.4<br>3.2<br>3.5<br>3.0        |
| Mining, quarrying, and oil and gas extraction <sup>6</sup>                                                                                             |                            | 1.9                              | 1.4                      | 1.0                                               |                                           |                                 |
| Construction                                                                                                                                           |                            | 5.2                              | 2.9                      | 1.8                                               | 1.1                                       | 2.3                             |
| Construction                                                                                                                                           |                            | 5.2                              | 2.9                      | 1.8                                               | 1.1                                       | 2.3                             |
| Construction of buildings Heavy and civil engineering construction Specialty trade contractors                                                         | 236<br>237<br>238          | 4.5<br>3.6<br>5.8                | 2.9<br>2.1<br>3.0        | 1.5<br>1.1<br>2.1                                 | 1.4<br>1.0<br>1.0                         | 1.6<br>1.5<br>2.8               |
| Manufacturing                                                                                                                                          |                            | 4.3                              | 3.0                      | 1.5                                               | 1.5                                       | 1.3                             |
| Manufacturing                                                                                                                                          |                            | 4.3                              | 3.0                      | 1.5                                               | 1.5                                       | 1.3                             |
| Food manufacturing Beverage and tobacco product manufacturing Apparel manufacturing                                                                    | 311<br>312<br>315          | 7.7<br>2.1<br>2.2                | 6.2<br>1.9<br>1.5        | 4.5<br>1.1<br>1.3                                 | 1.8<br>0.8<br>                            | 1.4<br><br>                     |
| Wood product manufacturing Paper manufacturing Petroleum and coal products manufacturing                                                               | 321<br>322<br>324          | 7.8<br>2.8<br>1.1                | 4.8<br>2.3<br>1.0        | 1.3<br>1.8<br>1.5                                 | 3.0<br>0.8                                | 3.0<br>0.5<br>                  |
| Chemical manufacturing Plastics and rubber products manufacturing Nonmetallic mineral product manufacturing Primary metal manufacturing                | 325<br>326<br>327<br>331   | 2.6<br>4.3<br>7.0<br>10.0        | 2.1<br>3.2<br>4.1<br>6.6 | 1.4<br>1.0<br>2.1<br>2.2                          | 0.7<br>2.2<br>2.0<br>4.5                  | 0.5<br>1.1<br>2.8<br>3.4        |
| Fabricated metal product manufacturing  Machinery manufacturing  Computer and electronic product manufacturing  Transportation equipment manufacturing | 332<br>333<br>334<br>336   | 10.0<br>6.0<br>3.6<br>1.4<br>3.0 | 3.0<br>1.5<br>1.0<br>2.2 | 2.2<br>1.2<br>0.5<br>0.7<br>0.7                   | 4.5<br>1.8<br>1.0<br>0.3<br>1.5           | 3.4<br>3.0<br>2.0<br>0.4<br>0.8 |
| Furniture and related product manufacturing Miscellaneous manufacturing                                                                                | 337<br>339                 | 5.9<br>5.9<br>2.2                | 5.2<br>1.1               | 2.1<br>0.6                                        | 3.1<br>0.5                                | 0.7<br>1.1                      |

Table 1. Incidence rates¹ of nonfatal occupational injuries and illnesses by selected industries and case types, Washington, 2020

| NAICS Tabal vacandable coope                                                                         |                   |                        |            |                                                   |                                           |                        |
|------------------------------------------------------------------------------------------------------|-------------------|------------------------|------------|---------------------------------------------------|-------------------------------------------|------------------------|
| Industry <sup>2</sup>                                                                                | code <sup>3</sup> | Total recordable cases | Total      | Cases with<br>days away<br>from work <sup>4</sup> | Cases<br>with job transfer or restriction | Other recordable cases |
| Service providing                                                                                    |                   | 3.0                    | 2.0        | 1.3                                               | 0.6                                       | 1.1                    |
| Trade transportation and utilities                                                                   |                   | 4.2                    | 3.1        | 1.8                                               | 1.3                                       | 1.1                    |
| Wholesale trade                                                                                      |                   | 4.5                    | 3.5        | 1.8                                               | 1.7                                       | 1.0                    |
| Merchant wholesalers, durable goods                                                                  | 423               | 3.4                    | 2.1        | 1.2                                               | 0.8                                       | 1.3                    |
| Merchant wholesalers, nondurable goods                                                               | 424               | 6.5                    | 5.7        | 2.3                                               |                                           | 0.8                    |
| Retail trade                                                                                         |                   | 3.2                    | 2.2        | 1.2                                               | 1.0                                       | 1.0                    |
| Motor vehicle and parts dealers                                                                      | 441               | 4.1                    | 2.4        | 1.7                                               | 0.7                                       | 1.8                    |
| Furniture and home furnishings stores<br>Building material and garden equipment and supplies dealers | 442<br>444        | 2.0<br>4.8             | 0.7<br>3.6 | 0.3<br>1.4                                        | 0.4<br>2.3                                | 1.3<br>1.2             |
| Food and beverage stores                                                                             | 445               | 5.9                    | 4.2        | 2.5                                               | 1.7                                       | 1.7                    |
| Gasoline stations                                                                                    | 447               | 1.7                    | 1.0        | 0.5                                               |                                           | 0.7                    |
| Clothing and clothing accessories stores                                                             | 448               | 1.2                    | 0.6        | 0.5                                               |                                           | 0.6                    |
| General merchandise stores                                                                           | 452               | 5.6                    | 4.1        | 2.3                                               | 1.8                                       | 1.6                    |
| Miscellaneous store retailers                                                                        | 453               | 2.0                    | 1.4        | 0.3                                               | 1.0                                       | 0.6                    |
| Nonstore retailers                                                                                   | 454               |                        |            |                                                   |                                           |                        |
| Transportation and warehousing <sup>8</sup>                                                          |                   | 6.9                    | 5.7        | 3.9                                               | 1.7                                       | 1.2                    |
| Air transportation                                                                                   | 481               | 3.6                    | 3.0        | 2.1                                               | 0.9                                       | 0.6                    |
| Water transportation                                                                                 | 483               | 2.9                    | 0.9        | 0.9                                               | .=-                                       | 1.9                    |
| Truck transportation                                                                                 | 484<br>485        | 8.1<br>5.2             | 7.0<br>3.7 | 5.4<br>3.5                                        | 1.6                                       | 1.0<br>1.5             |
| Transit and ground passenger transportation Couriers and messengers                                  | 492               | 12.9                   | 9.6        | 5.6                                               | <br>4.0                                   | 3.3                    |
| Warehousing and storage                                                                              | 493               | 5.1                    | 4.2        | 2.1                                               | 2.1                                       | 0.8                    |
| Utilities                                                                                            |                   | 3.1                    | 1.9        | 1.8                                               |                                           | 1.2                    |
| Utilities                                                                                            | 221               | 3.1                    | 1.9        | 1.8                                               |                                           | 1.2                    |
|                                                                                                      | 221               |                        |            |                                                   |                                           | 1.2                    |
| Information                                                                                          |                   | 0.1                    | 0.1        | 0.1                                               | 0.0                                       | 0.1                    |
| Information                                                                                          |                   | 0.1                    | 0.1        | 0.1                                               | 0.0                                       | 0.1                    |
| Publishing industries (except internet) Telecommunications                                           | 511<br>517        | 0.1<br>0.9             | <br>0.7    | <br>0.5                                           | <br>0.2                                   | 0.1<br>0.2             |

Table 1. Incidence rates<sup>1</sup> of nonfatal occupational injuries and illnesses by selected industries and case types, Washington, 2020

| ,                                                                                                   | NAICS                    | Total recordable -       | Case                     | Other recordable                                                                         |                          |                          |
|-----------------------------------------------------------------------------------------------------|--------------------------|--------------------------|--------------------------|------------------------------------------------------------------------------------------|--------------------------|--------------------------|
| Industry <sup>2</sup>                                                                               | code <sup>3</sup>        | cases                    | Total                    | Cases with Cases Total days away with job transfer or from work <sup>4</sup> restriction |                          | Other recordable cases   |
| Financial activities                                                                                |                          | 0.8                      | 0.4                      | 0.3                                                                                      | 0.2                      | 0.3                      |
| Real estate and rental and leasing                                                                  |                          | 2.3                      | 1.4                      | 0.8                                                                                      | 0.5                      | 1.0                      |
| Real estate                                                                                         | 531                      | 2.3                      | 1.2                      | 0.9                                                                                      | 0.3                      | 1.1                      |
| Professional and business services                                                                  |                          | 1.4                      | 0.8                      | 0.6                                                                                      | 0.2                      | 0.6                      |
| Professional, scientific, and technical services                                                    |                          | 0.7                      | 0.3                      | 0.3                                                                                      | 0.0                      | 0.4                      |
| Professional, scientific, and technical services                                                    | 541                      | 0.7                      | 0.3                      | 0.3                                                                                      | 0.0                      | 0.4                      |
| Management of companies and enterprises                                                             |                          | 0.2                      |                          |                                                                                          |                          | 0.2                      |
| Administrative and support and waste management and remediation services                            |                          | 3.1                      | 2.1                      | 1.6                                                                                      | 0.6                      | 1.0                      |
| Administrative and support services Waste management and remediation services                       | 561<br>562               | 2.9<br>3.8               | 2.0<br>2.8               | 1.6<br>1.6                                                                               | 0.4<br>1.2               | 1.0<br>0.9               |
| Educational and health services                                                                     |                          | 5.0                      | 3.2                      | 2.5                                                                                      | 0.6                      | 1.8                      |
| Educational services                                                                                |                          | 0.5                      | 0.2                      | 0.2                                                                                      | 0.1                      | 0.2                      |
| Educational services                                                                                | 611                      | 0.5                      | 0.2                      | 0.2                                                                                      | 0.1                      | 0.2                      |
| Health care and social assistance                                                                   |                          | 5.5                      | 3.5                      | 2.8                                                                                      | 0.7                      | 2.0                      |
| Ambulatory health care services Hospitals Nursing and residential care facilities Social assistance | 621<br>622<br>623<br>624 | 3.6<br>7.6<br>9.6<br>3.4 | 1.6<br>4.5<br>8.2<br>2.1 | 1.2<br>4.0<br>6.6<br>1.4                                                                 | 0.4<br>0.5<br>1.6<br>0.8 | 2.0<br>3.1<br>1.4<br>1.3 |
| Leisure and hospitality                                                                             |                          | 3.5                      | 1.5                      | 1.1                                                                                      | 0.4                      | 1.9                      |
| Arts, entertainment, and recreation                                                                 |                          | 2.9                      | 1.6                      | 1.3                                                                                      | 0.4                      | 1.2                      |
| Accommodation and food services                                                                     |                          | 3.6                      | 1.5                      | 1.0                                                                                      | 0.5                      | 2.1                      |
| Food services and drinking places                                                                   | 722                      | 3.5                      | 1.4                      | 1.0                                                                                      | 0.4                      | 2.1                      |

Table 1. Incidence rates¹ of nonfatal occupational injuries and illnesses by selected industries and case types, Washington, 2020

|                                                                                                                                   | NATCC                      | Tatal va asvelable        | Case              | Cases with days away from work, job<br>transfer, or restriction                          |            |                        |  |
|-----------------------------------------------------------------------------------------------------------------------------------|----------------------------|---------------------------|-------------------|------------------------------------------------------------------------------------------|------------|------------------------|--|
| Industry <sup>2</sup>                                                                                                             | NAICS<br>code <sup>3</sup> | Total recordable<br>cases | Total             | Cases with Cases Total days away with job transfer or from work <sup>4</sup> restriction |            | Other recordable cases |  |
| Other services (except public administration)                                                                                     |                            | 2.0                       | 1.1               | 1.0                                                                                      | 0.1        | 0.9                    |  |
| Other services (except public administration)                                                                                     |                            | 2.0                       | 1.1               | 1.0                                                                                      | 0.1        | 0.9                    |  |
| Repair and maintenance<br>Personal and laundry services<br>Religious, grantmaking, civic, professional, and similar organizations | 811<br>812<br>813          | 3.1<br>2.9<br>            | 2.2<br>1.1<br>0.2 | 2.1<br>0.7<br>0.1                                                                        | 0.4<br>    | 1.0<br><br>            |  |
| State and local government <sup>5</sup>                                                                                           |                            | 3.8                       | 2.1               | 1.7                                                                                      | 0.4        | 1.6                    |  |
| State government <sup>5</sup>                                                                                                     |                            | 3.0                       | 1.9               | 1.6                                                                                      | 0.3        | 1.1                    |  |
| Service providing                                                                                                                 |                            | 2.9                       | 1.9               | 1.6                                                                                      | 0.3        | 1.0                    |  |
| Educational and health services                                                                                                   |                            | 3.2                       | 2.1               | 1.8                                                                                      | 0.3        | 1.1                    |  |
| Educational services                                                                                                              |                            | 1.1                       | 0.6               | 0.3                                                                                      | 0.2        | 0.5                    |  |
| Educational services                                                                                                              | 611                        | 1.1                       | 0.6               | 0.3                                                                                      | 0.2        | 0.5                    |  |
| Health care and social assistance                                                                                                 |                            | 8.3                       | 5.7               | 5.4                                                                                      | 0.3        | 2.6                    |  |
| Hospitals<br>Nursing and residential care facilities                                                                              | 622<br>623                 | 11.4<br>14.7              | 7.9<br>10.9       | 7.5<br>10.0                                                                              | 0.3<br>0.9 | 3.6<br>3.8             |  |
| Public administration                                                                                                             |                            |                           |                   |                                                                                          |            |                        |  |
| Public administration                                                                                                             |                            | 2.2                       | 1.5               | 1.2                                                                                      | 0.2        | 0.7                    |  |
| Executive, legislative, and other general government support Justice, public order, and safety activities                         | 921<br>922                 | 0.7<br>4.6                | 0.4<br>3.5        | <br>3.2                                                                                  | <br>0.3    | 1.1                    |  |
| Local government <sup>5</sup>                                                                                                     |                            | 4.1                       | 2.3               | 1.8                                                                                      | 0.5        | 1.9                    |  |
| Goods-producing <sup>5</sup>                                                                                                      |                            | 4.7                       |                   |                                                                                          |            |                        |  |
| Service providing                                                                                                                 |                            | 4.1                       | 2.2               | 1.8                                                                                      | 0.5        | 1.9                    |  |
| Trade transportation and utilities                                                                                                |                            |                           |                   |                                                                                          |            |                        |  |
| Utilities                                                                                                                         |                            | 3.4                       | 2.5               | 2.2                                                                                      | 0.3        | 0.9                    |  |
| Utilities                                                                                                                         | 221                        | 3.4                       | 2.5               | 2.2                                                                                      | 0.3        | 0.9                    |  |

Table 1. Incidence rates of nonfatal occupational injuries and illnesses by selected industries and case types, Washington, 2020

| Industry <sup>2</sup>                             | NAICS             | Total recordable | Case  | es with days away from work<br>transfer, or restriction | Other recordable                             |         |
|---------------------------------------------------|-------------------|------------------|-------|---------------------------------------------------------|----------------------------------------------|---------|
|                                                   | code <sup>3</sup> | cases            | Total | Cases with<br>days away<br>from work <sup>4</sup>       | Cases<br>with job transfer or<br>restriction | cases   |
| Educational and health services                   |                   | 3.1              | 1.5   | 1.1                                                     | 0.4                                          | 1.5     |
| Educational services                              |                   | 2.5              | 1.3   | 0.9                                                     | 0.4                                          | 1.2     |
| Educational services                              | 611               | 2.5              | 1.3   | 0.9                                                     | 0.4                                          | 1.2     |
| Health care and social assistance                 |                   | 6.9              | 3.3   | 2.7                                                     | 0.6                                          | 3.6     |
| Hospitals Nursing and residential care facilities | 622<br>623        | 7.5<br>          | 3.6   | 3.0                                                     | 0.6<br>                                      | 3.9<br> |
| Public administration                             |                   | 5.8              | 3.0   | 2.4                                                     | 0.6                                          | 2.9     |
| Public administration                             |                   | 5.8              | 3.0   | 2.4                                                     | 0.6                                          | 2.9     |