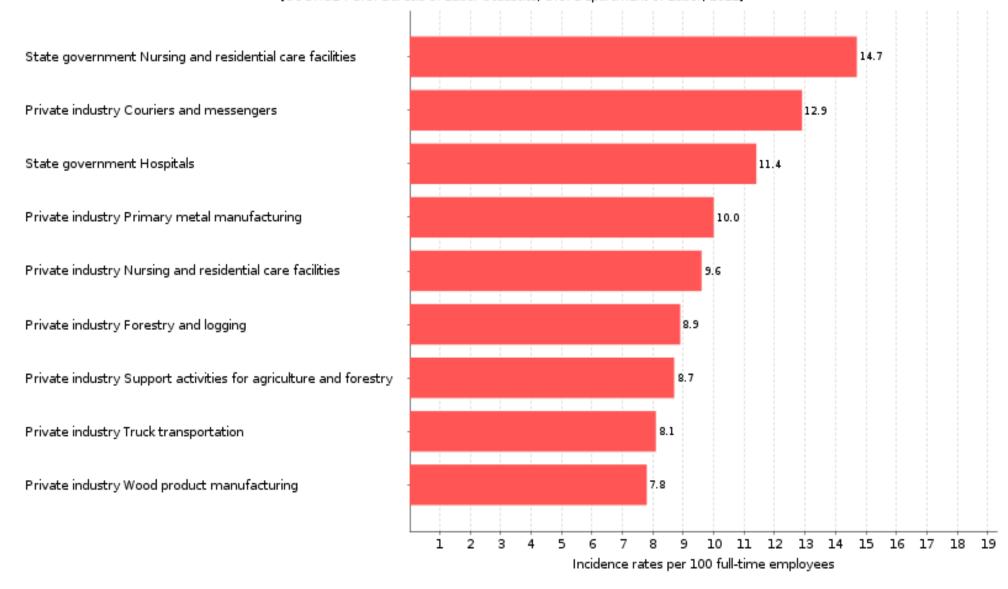

Table 1. Incidence rates¹ of nonfatal occupational injuries and illnesses by selected industries and case types, Washington, 2020

|                                                                                                                                                        |                            | -                                |                          |                                                   |                                           |                                 |
|--------------------------------------------------------------------------------------------------------------------------------------------------------|----------------------------|----------------------------------|--------------------------|---------------------------------------------------|-------------------------------------------|---------------------------------|
| Industry <sup>2</sup>                                                                                                                                  | NAICS<br>code <sup>3</sup> | Total recordable cases           | Total                    | Cases with<br>days away<br>from work <sup>4</sup> | Cases<br>with job transfer or restriction | Other recordable cases          |
| All industries including state and local government <sup>5</sup>                                                                                       |                            | 3.6                              | 2.3                      | 1.5                                               | 0.8                                       | 1.3                             |
| Private industry⁵                                                                                                                                      |                            | 3.5                              | 2.3                      | 1.4                                               | 0.8                                       | 1.2                             |
| Goods-producing <sup>5</sup>                                                                                                                           |                            | 5.1                              | 3.3                      | 1.7                                               | 1.6                                       | 1.8                             |
| Natural resources and mining <sup>5,6</sup>                                                                                                            |                            | 7.7                              | 5.1                      | 2.3                                               | 2.8                                       | 2.6                             |
| Agriculture, forestry, fishing and hunting <sup>5</sup>                                                                                                |                            | 7.8                              | 5.2                      | 2.4                                               | 2.8                                       | 2.6                             |
| Crop production <sup>5</sup> Animal production and aquaculture <sup>5</sup> Forestry and logging Support activities for agriculture and forestry       | 111<br>112<br>113<br>115   | 7.4<br>6.4<br>8.9<br>8.7         | 5.0<br>3.1<br>5.4<br>5.7 | 2.2<br>3.0<br>3.7<br>1.9                          | 2.8<br><br><br>3.8                        | 2.4<br>3.2<br>3.5<br>3.0        |
| Mining, quarrying, and oil and gas extraction <sup>6</sup>                                                                                             |                            | 1.9                              | 1.4                      | 1.0                                               |                                           |                                 |
| Construction                                                                                                                                           |                            | 5.2                              | 2.9                      | 1.8                                               | 1.1                                       | 2.3                             |
| Construction                                                                                                                                           |                            | 5.2                              | 2.9                      | 1.8                                               | 1.1                                       | 2.3                             |
| Construction of buildings Heavy and civil engineering construction Specialty trade contractors                                                         | 236<br>237<br>238          | 4.5<br>3.6<br>5.8                | 2.9<br>2.1<br>3.0        | 1.5<br>1.1<br>2.1                                 | 1.4<br>1.0<br>1.0                         | 1.6<br>1.5<br>2.8               |
| Manufacturing                                                                                                                                          |                            | 4.3                              | 3.0                      | 1.5                                               | 1.5                                       | 1.3                             |
| Manufacturing                                                                                                                                          |                            | 4.3                              | 3.0                      | 1.5                                               | 1.5                                       | 1.3                             |
| Food manufacturing Beverage and tobacco product manufacturing Apparel manufacturing                                                                    | 311<br>312<br>315          | 7.7<br>2.1<br>2.2                | 6.2<br>1.9<br>1.5        | 4.5<br>1.1<br>1.3                                 | 1.8<br>0.8<br>                            | 1.4<br><br>                     |
| Wood product manufacturing Paper manufacturing Petroleum and coal products manufacturing                                                               | 321<br>322<br>324          | 7.8<br>2.8<br>1.1                | 4.8<br>2.3<br>1.0        | 1.3<br>1.8<br>1.5                                 | 3.0<br>0.8                                | 3.0<br>0.5<br>                  |
| Chemical manufacturing Plastics and rubber products manufacturing Nonmetallic mineral product manufacturing Primary metal manufacturing                | 325<br>326<br>327<br>331   | 2.6<br>4.3<br>7.0<br>10.0        | 2.1<br>3.2<br>4.1<br>6.6 | 1.4<br>1.0<br>2.1<br>2.2                          | 0.7<br>2.2<br>2.0<br>4.5                  | 0.5<br>1.1<br>2.8<br>3.4        |
| Fabricated metal product manufacturing  Machinery manufacturing  Computer and electronic product manufacturing  Transportation equipment manufacturing | 332<br>333<br>334<br>336   | 10.0<br>6.0<br>3.6<br>1.4<br>3.0 | 3.0<br>1.5<br>1.0<br>2.2 | 2.2<br>1.2<br>0.5<br>0.7<br>0.7                   | 4.5<br>1.8<br>1.0<br>0.3<br>1.5           | 3.4<br>3.0<br>2.0<br>0.4<br>0.8 |
| Furniture and related product manufacturing Miscellaneous manufacturing                                                                                | 337<br>339                 | 5.9<br>5.9<br>2.2                | 5.2<br>1.1               | 2.1<br>0.6                                        | 3.1<br>0.5                                | 0.7<br>1.1                      |

Table 1. Incidence rates¹ of nonfatal occupational injuries and illnesses by selected industries and case types, Washington, 2020

| NAICS Tabal vacandable coope                                                                         |                   |                        |            |                                                   |                                           |                        |
|------------------------------------------------------------------------------------------------------|-------------------|------------------------|------------|---------------------------------------------------|-------------------------------------------|------------------------|
| Industry <sup>2</sup>                                                                                | code <sup>3</sup> | Total recordable cases | Total      | Cases with<br>days away<br>from work <sup>4</sup> | Cases<br>with job transfer or restriction | Other recordable cases |
| Service providing                                                                                    |                   | 3.0                    | 2.0        | 1.3                                               | 0.6                                       | 1.1                    |
| Trade transportation and utilities                                                                   |                   | 4.2                    | 3.1        | 1.8                                               | 1.3                                       | 1.1                    |
| Wholesale trade                                                                                      |                   | 4.5                    | 3.5        | 1.8                                               | 1.7                                       | 1.0                    |
| Merchant wholesalers, durable goods                                                                  | 423               | 3.4                    | 2.1        | 1.2                                               | 0.8                                       | 1.3                    |
| Merchant wholesalers, nondurable goods                                                               | 424               | 6.5                    | 5.7        | 2.3                                               |                                           | 0.8                    |
| Retail trade                                                                                         |                   | 3.2                    | 2.2        | 1.2                                               | 1.0                                       | 1.0                    |
| Motor vehicle and parts dealers                                                                      | 441               | 4.1                    | 2.4        | 1.7                                               | 0.7                                       | 1.8                    |
| Furniture and home furnishings stores<br>Building material and garden equipment and supplies dealers | 442<br>444        | 2.0<br>4.8             | 0.7<br>3.6 | 0.3<br>1.4                                        | 0.4<br>2.3                                | 1.3<br>1.2             |
| Food and beverage stores                                                                             | 445               | 5.9                    | 4.2        | 2.5                                               | 1.7                                       | 1.7                    |
| Gasoline stations                                                                                    | 447               | 1.7                    | 1.0        | 0.5                                               |                                           | 0.7                    |
| Clothing and clothing accessories stores                                                             | 448               | 1.2                    | 0.6        | 0.5                                               |                                           | 0.6                    |
| General merchandise stores                                                                           | 452               | 5.6                    | 4.1        | 2.3                                               | 1.8                                       | 1.6                    |
| Miscellaneous store retailers                                                                        | 453               | 2.0                    | 1.4        | 0.3                                               | 1.0                                       | 0.6                    |
| Nonstore retailers                                                                                   | 454               |                        |            |                                                   |                                           |                        |
| Transportation and warehousing <sup>8</sup>                                                          |                   | 6.9                    | 5.7        | 3.9                                               | 1.7                                       | 1.2                    |
| Air transportation                                                                                   | 481               | 3.6                    | 3.0        | 2.1                                               | 0.9                                       | 0.6                    |
| Water transportation                                                                                 | 483               | 2.9                    | 0.9        | 0.9                                               | .=-                                       | 1.9                    |
| Truck transportation                                                                                 | 484<br>485        | 8.1<br>5.2             | 7.0<br>3.7 | 5.4<br>3.5                                        | 1.6                                       | 1.0<br>1.5             |
| Transit and ground passenger transportation Couriers and messengers                                  | 492               | 12.9                   | 9.6        | 5.6                                               | <br>4.0                                   | 3.3                    |
| Warehousing and storage                                                                              | 493               | 5.1                    | 4.2        | 2.1                                               | 2.1                                       | 0.8                    |
| Utilities                                                                                            |                   | 3.1                    | 1.9        | 1.8                                               |                                           | 1.2                    |
| Utilities                                                                                            | 221               | 3.1                    | 1.9        | 1.8                                               |                                           | 1.2                    |
|                                                                                                      | 221               |                        |            |                                                   |                                           | 1.2                    |
| Information                                                                                          |                   | 0.1                    | 0.1        | 0.1                                               | 0.0                                       | 0.1                    |
| Information                                                                                          |                   | 0.1                    | 0.1        | 0.1                                               | 0.0                                       | 0.1                    |
| Publishing industries (except internet) Telecommunications                                           | 511<br>517        | 0.1<br>0.9             | <br>0.7    | <br>0.5                                           | <br>0.2                                   | 0.1<br>0.2             |

Table 1. Incidence rates<sup>1</sup> of nonfatal occupational injuries and illnesses by selected industries and case types, Washington, 2020

| ,                                                                                                   | NAICS                    | Total recordable -       | Case                     | Other recordable                                                                         |                          |                          |
|-----------------------------------------------------------------------------------------------------|--------------------------|--------------------------|--------------------------|------------------------------------------------------------------------------------------|--------------------------|--------------------------|
| Industry <sup>2</sup>                                                                               | code <sup>3</sup>        | cases                    | Total                    | Cases with Cases Total days away with job transfer or from work <sup>4</sup> restriction |                          | Other recordable cases   |
| Financial activities                                                                                |                          | 0.8                      | 0.4                      | 0.3                                                                                      | 0.2                      | 0.3                      |
| Real estate and rental and leasing                                                                  |                          | 2.3                      | 1.4                      | 0.8                                                                                      | 0.5                      | 1.0                      |
| Real estate                                                                                         | 531                      | 2.3                      | 1.2                      | 0.9                                                                                      | 0.3                      | 1.1                      |
| Professional and business services                                                                  |                          | 1.4                      | 0.8                      | 0.6                                                                                      | 0.2                      | 0.6                      |
| Professional, scientific, and technical services                                                    |                          | 0.7                      | 0.3                      | 0.3                                                                                      | 0.0                      | 0.4                      |
| Professional, scientific, and technical services                                                    | 541                      | 0.7                      | 0.3                      | 0.3                                                                                      | 0.0                      | 0.4                      |
| Management of companies and enterprises                                                             |                          | 0.2                      |                          |                                                                                          |                          | 0.2                      |
| Administrative and support and waste management and remediation services                            |                          | 3.1                      | 2.1                      | 1.6                                                                                      | 0.6                      | 1.0                      |
| Administrative and support services Waste management and remediation services                       | 561<br>562               | 2.9<br>3.8               | 2.0<br>2.8               | 1.6<br>1.6                                                                               | 0.4<br>1.2               | 1.0<br>0.9               |
| Educational and health services                                                                     |                          | 5.0                      | 3.2                      | 2.5                                                                                      | 0.6                      | 1.8                      |
| Educational services                                                                                |                          | 0.5                      | 0.2                      | 0.2                                                                                      | 0.1                      | 0.2                      |
| Educational services                                                                                | 611                      | 0.5                      | 0.2                      | 0.2                                                                                      | 0.1                      | 0.2                      |
| Health care and social assistance                                                                   |                          | 5.5                      | 3.5                      | 2.8                                                                                      | 0.7                      | 2.0                      |
| Ambulatory health care services Hospitals Nursing and residential care facilities Social assistance | 621<br>622<br>623<br>624 | 3.6<br>7.6<br>9.6<br>3.4 | 1.6<br>4.5<br>8.2<br>2.1 | 1.2<br>4.0<br>6.6<br>1.4                                                                 | 0.4<br>0.5<br>1.6<br>0.8 | 2.0<br>3.1<br>1.4<br>1.3 |
| Leisure and hospitality                                                                             |                          | 3.5                      | 1.5                      | 1.1                                                                                      | 0.4                      | 1.9                      |
| Arts, entertainment, and recreation                                                                 |                          | 2.9                      | 1.6                      | 1.3                                                                                      | 0.4                      | 1.2                      |
| Accommodation and food services                                                                     |                          | 3.6                      | 1.5                      | 1.0                                                                                      | 0.5                      | 2.1                      |
| Food services and drinking places                                                                   | 722                      | 3.5                      | 1.4                      | 1.0                                                                                      | 0.4                      | 2.1                      |

Table 1. Incidence rates¹ of nonfatal occupational injuries and illnesses by selected industries and case types, Washington, 2020

|                                                                                                                                   | NATCC                      | Tatal va asvelable        | Case              | Cases with days away from work, job<br>transfer, or restriction                          |            |                        |  |
|-----------------------------------------------------------------------------------------------------------------------------------|----------------------------|---------------------------|-------------------|------------------------------------------------------------------------------------------|------------|------------------------|--|
| Industry <sup>2</sup>                                                                                                             | NAICS<br>code <sup>3</sup> | Total recordable<br>cases | Total             | Cases with Cases Total days away with job transfer or from work <sup>4</sup> restriction |            | Other recordable cases |  |
| Other services (except public administration)                                                                                     |                            | 2.0                       | 1.1               | 1.0                                                                                      | 0.1        | 0.9                    |  |
| Other services (except public administration)                                                                                     |                            | 2.0                       | 1.1               | 1.0                                                                                      | 0.1        | 0.9                    |  |
| Repair and maintenance<br>Personal and laundry services<br>Religious, grantmaking, civic, professional, and similar organizations | 811<br>812<br>813          | 3.1<br>2.9<br>            | 2.2<br>1.1<br>0.2 | 2.1<br>0.7<br>0.1                                                                        | 0.4<br>    | 1.0<br><br>            |  |
| State and local government <sup>5</sup>                                                                                           |                            | 3.8                       | 2.1               | 1.7                                                                                      | 0.4        | 1.6                    |  |
| State government <sup>5</sup>                                                                                                     |                            | 3.0                       | 1.9               | 1.6                                                                                      | 0.3        | 1.1                    |  |
| Service providing                                                                                                                 |                            | 2.9                       | 1.9               | 1.6                                                                                      | 0.3        | 1.0                    |  |
| Educational and health services                                                                                                   |                            | 3.2                       | 2.1               | 1.8                                                                                      | 0.3        | 1.1                    |  |
| Educational services                                                                                                              |                            | 1.1                       | 0.6               | 0.3                                                                                      | 0.2        | 0.5                    |  |
| Educational services                                                                                                              | 611                        | 1.1                       | 0.6               | 0.3                                                                                      | 0.2        | 0.5                    |  |
| Health care and social assistance                                                                                                 |                            | 8.3                       | 5.7               | 5.4                                                                                      | 0.3        | 2.6                    |  |
| Hospitals<br>Nursing and residential care facilities                                                                              | 622<br>623                 | 11.4<br>14.7              | 7.9<br>10.9       | 7.5<br>10.0                                                                              | 0.3<br>0.9 | 3.6<br>3.8             |  |
| Public administration                                                                                                             |                            |                           |                   |                                                                                          |            |                        |  |
| Public administration                                                                                                             |                            | 2.2                       | 1.5               | 1.2                                                                                      | 0.2        | 0.7                    |  |
| Executive, legislative, and other general government support Justice, public order, and safety activities                         | 921<br>922                 | 0.7<br>4.6                | 0.4<br>3.5        | <br>3.2                                                                                  | <br>0.3    | 1.1                    |  |
| Local government <sup>5</sup>                                                                                                     |                            | 4.1                       | 2.3               | 1.8                                                                                      | 0.5        | 1.9                    |  |
| Goods-producing <sup>5</sup>                                                                                                      |                            | 4.7                       |                   |                                                                                          |            |                        |  |
| Service providing                                                                                                                 |                            | 4.1                       | 2.2               | 1.8                                                                                      | 0.5        | 1.9                    |  |
| Trade transportation and utilities                                                                                                |                            |                           |                   |                                                                                          |            |                        |  |
| Utilities                                                                                                                         |                            | 3.4                       | 2.5               | 2.2                                                                                      | 0.3        | 0.9                    |  |
| Utilities                                                                                                                         | 221                        | 3.4                       | 2.5               | 2.2                                                                                      | 0.3        | 0.9                    |  |

Table 1. Incidence rates of nonfatal occupational injuries and illnesses by selected industries and case types, Washington, 2020

| Industry <sup>2</sup>                             | NAICS             | Total recordable | Case  | es with days away from work<br>transfer, or restriction | Other recordable                             |         |
|---------------------------------------------------|-------------------|------------------|-------|---------------------------------------------------------|----------------------------------------------|---------|
|                                                   | code <sup>3</sup> | cases            | Total | Cases with<br>days away<br>from work <sup>4</sup>       | Cases<br>with job transfer or<br>restriction | cases   |
| Educational and health services                   |                   | 3.1              | 1.5   | 1.1                                                     | 0.4                                          | 1.5     |
| Educational services                              |                   | 2.5              | 1.3   | 0.9                                                     | 0.4                                          | 1.2     |
| Educational services                              | 611               | 2.5              | 1.3   | 0.9                                                     | 0.4                                          | 1.2     |
| Health care and social assistance                 |                   | 6.9              | 3.3   | 2.7                                                     | 0.6                                          | 3.6     |
| Hospitals Nursing and residential care facilities | 622<br>623        | 7.5<br>          | 3.6   | 3.0                                                     | 0.6<br>                                      | 3.9<br> |
| Public administration                             |                   | 5.8              | 3.0   | 2.4                                                     | 0.6                                          | 2.9     |
| Public administration                             |                   | 5.8              | 3.0   | 2.4                                                     | 0.6                                          | 2.9     |