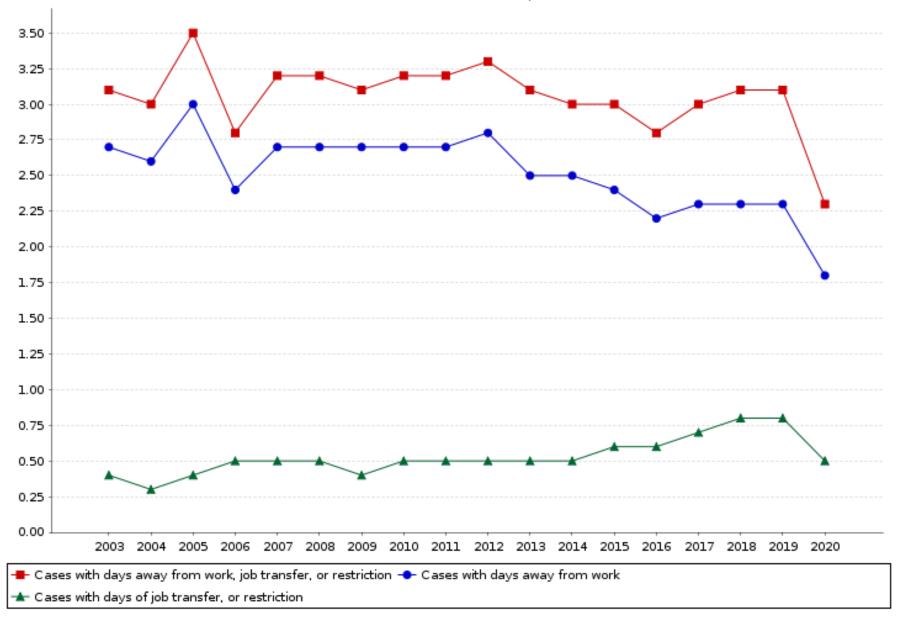

r, Washington and All United States, 2020 [SOURCE : U.S. Bureau of Labor Statistics, U.S. Department of Labor, 2021]



Incidence rates per 100 full-time workers for total nonfatal occupational injuries and illnesses by major industry sector, Washington , 2019 & 2020 [SOURCE : U.S. Bureau of Labor Statistics, U.S. Department of Labor, 2021]



## Industries with the highest incidence rates of total nonfatal occupational injuries and illnesses, Washington, 2020 [SOURCE : U.S. Bureau of Labor Statistics, U.S. Department of Labor, 2021]











## Nonfatal occupational injury and illness incidence rates by case type, Washington, all ownerships, 2003-2020 [SOURCE : U.S. Bureau of Labor Statistics, U.S. Department of Labor, 2021]









★ Cases with days of job transfer, or restriction





Number of nonfatal occupational injury and illness cases with days away from work, job transfer, or restriction by private industry sector, state government, and local government, Washington, 2020



Nonfatal occupational injury and illness incidence rates by case type and ownership, Washington, 2020 [SOURCE : U.S. Bureau of Labor Statistics, U.S. Department of Labor, 2021]





## Incidence rates of occupational injuries and illnesses by size class, private industry, Washington, 2016-2020 [SOURCE : U.S. Bureau of Labor Statistics, U.S. Department of Labor, 2021]



Table A-1. Percent relative standard errors for incidence rates of nonfatal occupational injuries and illnesses by industry and case types, Washington, 2020

|