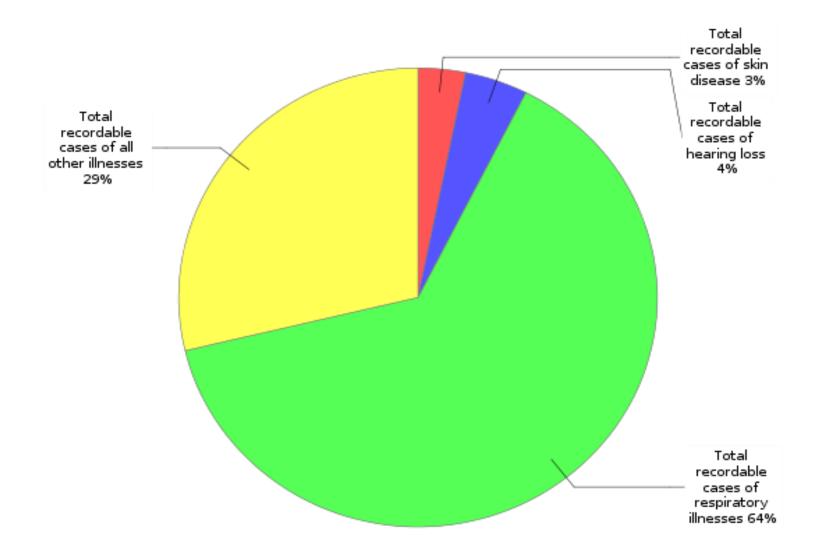

and illnesses, Washington and All United States, 2003-2020 [SOURCE : U.S. Bureau of Labor Statistics, U.S. Department of Labor, 2021]



Incidence rates per 100 full-time workers for total nonfatal occupational injuries and illnesses by major industry sector, Washington and All United States, 2020 [SOURCE : U.S. Bureau of Labor Statistics, U.S. Department of Labor, 2021]



Incidence rates per 100 full-time workers for total nonfatal occupational injuries and illnesses by major industry sector, Washington , 2019 & 2020 [SOURCE : U.S. Bureau of Labor Statistics, U.S. Department of Labor, 2021]



## Industries with the highest incidence rates of total nonfatal occupational injuries and illnesses, Washington, 2020 [SOURCE : U.S. Bureau of Labor Statistics, U.S. Department of Labor, 2021]











## Nonfatal occupational injury and illness incidence rates by case type, Washington, all ownerships, 2003-2020 [SOURCE : U.S. Bureau of Labor Statistics, U.S. Department of Labor, 2021]









★ Cases with days of job transfer, or restriction





Number of nonfatal occupational injury and illness cases with days away from work, job transfer, or restriction by private industry sector, state government, and local government, Washington, 2020



Nonfatal occupational injury and illness incidence rates by case type and ownership, Washington, 2020 [SOURCE : U.S. Bureau of Labor Statistics, U.S. Department of Labor, 2021]





## Incidence rates of occupational injuries and illnesses by size class, private industry, Washington, 2016-2020 [SOURCE : U.S. Bureau of Labor Statistics, U.S