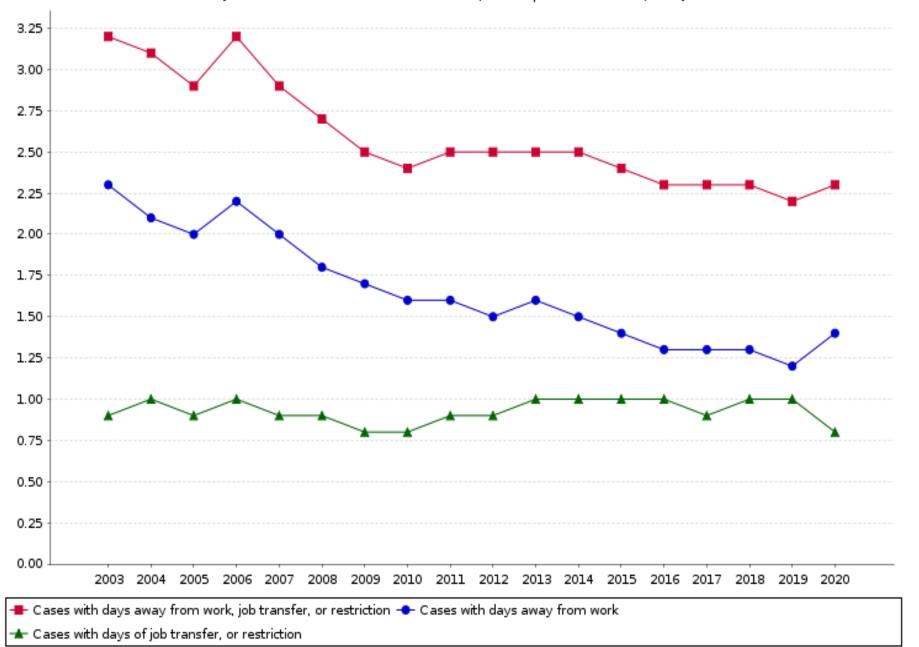

lnesses, Washington and All United States, 2003-2020 [SOURCE : U.S. Bureau of Labor Statistics, U.S. Department of Labor, 2021]



Incidence rates per 100 full-time workers for total nonfatal occupational injuries and illnesses by major industry sector, Washington and All United States, 2020 [SOURCE : U.S. Bureau of Labor Statistics, U.S. Department of Labor, 2021]



Incidence rates per 100 full-time workers for total nonfatal occupational injuries and illnesses by major industry sector, Washington , 2019 & 2020 [SOURCE : U.S. Bureau of Labor Statistics, U.S. Department of Labor, 2021]



## Industries with the highest incidence rates of total nonfatal occupational injuries and illnesses, Washington, 2020 [SOURCE : U.S. Bureau of Labor Statistics, U.S. Department of Labor, 2021]











## Nonfatal occupational injury and illness incidence rates by case type, Washington, all ownerships, 2003-2020 [SOURCE : U.S. Bureau of Labor Statistics, U.S. Department of Labor, 2021]









★ Cases with days of job transfer, or restriction





Number of nonfatal occupational injury and illness cases with days away from work, job transfer, or restriction by private industry sector, state government, and local government, Washington, 2020



Nonfatal occupational injury and illness incidence rates by case type and ownership, Washington, 2020 [SOURCE : U.S. Bureau of Labor Statistics, U.S. Department of Labor, 2021]





## Incidence rates of occupational injuries and illnesses by size class, private industry, Washington, 2016-2020 [SOURCE : U.S. Bureau of Labor Statistics, U.S. Depa