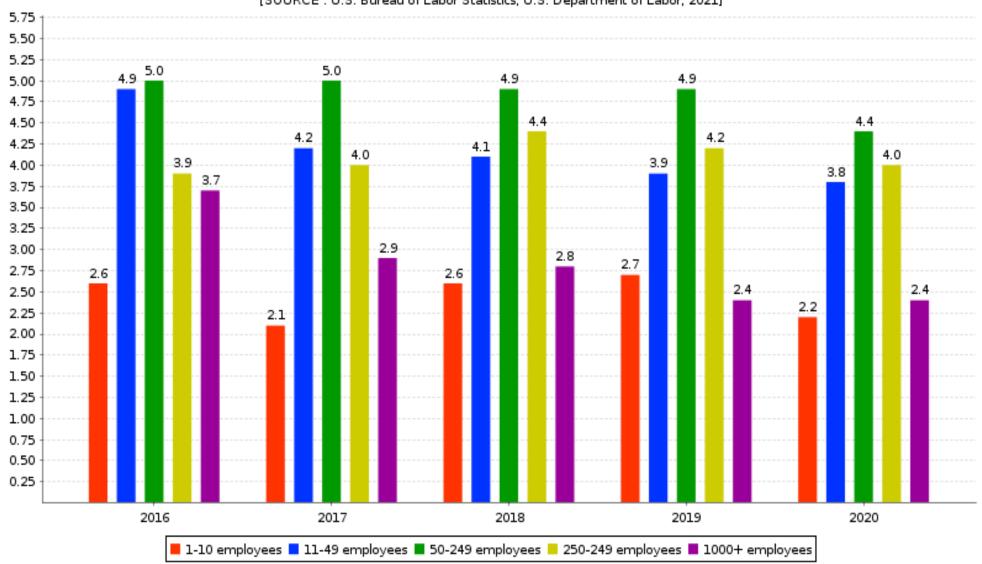

Table 3. Incidence rates of nonfatal occupational injuries and illnesses by industry sector and employment size, Washington, 2020

| Industry sector <sup>2</sup>                                     | All            |         | Establ   | shment employment size (wo |            |               |
|------------------------------------------------------------------|----------------|---------|----------|----------------------------|------------|---------------|
| ,                                                                | establishments | 1 to 10 | 11 to 49 | 50 to 249                  | 250 to 999 | 1,000 or more |
| All industries including state and local government <sup>3</sup> | 3.6            | 2.3     | 3.7      | 4.3                        | 4.1        | 2.7           |
| Private industry <sup>3</sup>                                    | 3.5            | 2.2     | 3.8      | 4.4                        | 4.0        | 2.4           |
| Goods producing                                                  | 5.1            | 4.3     | 5.7      | 6.0                        | 4.6        | 3.9           |
| Natural resources and mining <sup>3,4</sup>                      | 7.7            |         | 5.6      | 8.0                        | 8.4        | 10.8          |
| Agriculture, forestry, fishing and hunting <sup>3</sup>          | 7.8            |         | 5.8      | 8.1                        | 8.4        | 10.8          |
| Mining, quarrying, and oil and gas extraction <sup>4</sup>       | 1.9            | 2.0     |          |                            |            |               |
| Construction                                                     | 5.2            | 4.2     | 6.3      | 5.8                        | 3.0        |               |
| Manufacturing                                                    | 4.3            | 4.5     | 5.0      | 5.5                        | 3.8        |               |
| Service providing                                                | 3.0            | 1.8     | 3.2      | 3.9                        | 3.7        | 1.9           |
| Trade transportation and utilities                               | 4.2            |         | 4.0      | 5.3                        | 6.1        | 0.8           |
| Wholesale trade                                                  | 4.5            |         | 3.5      | 4.9                        | 5.6        |               |
| Retail trade                                                     | 3.2            |         | 3.0      | 5.3                        | 6.0        |               |
| Transportation and warehousing <sup>5</sup>                      | 6.9            |         | 9.5      | 6.0                        | 7.1        | 4.2           |
| Utilities                                                        | 3.1            |         |          | 2.9                        |            |               |
| Information                                                      | 0.1            |         |          | 0.7                        |            |               |
| Financial activities                                             | 0.8            |         | 0.9      | 1.3                        | 0.6        |               |
| Finance and insurance                                            |                |         |          |                            | 0.3        |               |
| Real estate and rental and leasing                               | 2.3            |         | 2.2      | 5.6                        | 2.0        |               |
| Professional and business services                               | 1.4            |         | 3.2      | 1.2                        | 0.9        | 0.2           |
| Professional, scientific, and technical services                 | 0.7            |         | 2.5      |                            |            | 0.2           |
| Management of companies and enterprises                          | 0.2            |         |          |                            |            | 0.2           |
| Administrative and support and                                   | 3.1            |         | 4.6      | 3.1                        | 2.8        | 0.3           |
| waste management and remediation services                        |                |         |          |                            |            |               |
| Educational and health services                                  | 5.0            |         | 3.2      | 6.0                        | 5.7        | 6.7           |
| Educational services                                             | 0.5            |         |          |                            | 1.1        | 1.0           |
| Health care and social assistance                                | 5.5            |         | 3.6      | 6.6                        | 6.0        | 7.1           |
| Leisure and hospitality                                          | 3.5            | 1.5     | 3.9      | 4.0                        | 3.4        | 3.3           |
| Arts, entertainment, and recreation                              | 2.9            |         | 3.0      | 2.5                        | 4.3        | 3.3           |
| Accommodation and food services                                  | 3.6            | 1.7     | 4.0      | 4.4                        | 2.0        |               |
| Other services (except public administration)                    | 2.0            |         | 2.7      | 2.1                        |            |               |
| Other services (except public administration)                    | 2.0            |         | 2.7      | 2.1                        |            |               |
| State and local government <sup>3</sup>                          | 3.8            |         | 3.0      | 3.2                        | 4.7        | 3.5           |
| State government <sup>3</sup>                                    | 3.0            |         |          | 1.7                        | 3.6        | 3.0           |
| Local government <sup>3</sup>                                    | 4.1            |         | 3.6      | 3.8                        | 5.1        | 3.8           |