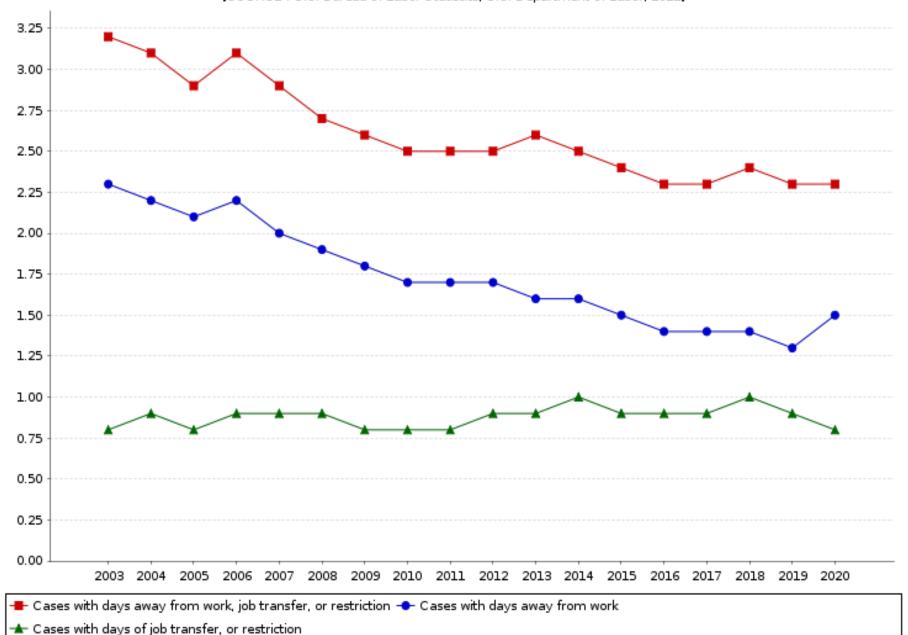

Table 1. Incidence rates¹ of nonfatal occupational injuries and illnesses by selected industries and case types, Washington, 2020

|                                                                                                                                                        |                            | -                                |                          |                                                   |                                           |                                 |
|--------------------------------------------------------------------------------------------------------------------------------------------------------|----------------------------|----------------------------------|--------------------------|---------------------------------------------------|-------------------------------------------|---------------------------------|
| Industry <sup>2</sup>                                                                                                                                  | NAICS<br>code <sup>3</sup> | Total recordable cases           | Total                    | Cases with<br>days away<br>from work <sup>4</sup> | Cases<br>with job transfer or restriction | Other recordable cases          |
| All industries including state and local government <sup>5</sup>                                                                                       |                            | 3.6                              | 2.3                      | 1.5                                               | 0.8                                       | 1.3                             |
| Private industry⁵                                                                                                                                      |                            | 3.5                              | 2.3                      | 1.4                                               | 0.8                                       | 1.2                             |
| Goods-producing <sup>5</sup>                                                                                                                           |                            | 5.1                              | 3.3                      | 1.7                                               | 1.6                                       | 1.8                             |
| Natural resources and mining <sup>5,6</sup>                                                                                                            |                            | 7.7                              | 5.1                      | 2.3                                               | 2.8                                       | 2.6                             |
| Agriculture, forestry, fishing and hunting <sup>5</sup>                                                                                                |                            | 7.8                              | 5.2                      | 2.4                                               | 2.8                                       | 2.6                             |
| Crop production <sup>5</sup> Animal production and aquaculture <sup>5</sup> Forestry and logging Support activities for agriculture and forestry       | 111<br>112<br>113<br>115   | 7.4<br>6.4<br>8.9<br>8.7         | 5.0<br>3.1<br>5.4<br>5.7 | 2.2<br>3.0<br>3.7<br>1.9                          | 2.8<br><br><br>3.8                        | 2.4<br>3.2<br>3.5<br>3.0        |
| Mining, quarrying, and oil and gas extraction <sup>6</sup>                                                                                             |                            | 1.9                              | 1.4                      | 1.0                                               |                                           |                                 |
| Construction                                                                                                                                           |                            | 5.2                              | 2.9                      | 1.8                                               | 1.1                                       | 2.3                             |
| Construction                                                                                                                                           |                            | 5.2                              | 2.9                      | 1.8                                               | 1.1                                       | 2.3                             |
| Construction of buildings Heavy and civil engineering construction Specialty trade contractors                                                         | 236<br>237<br>238          | 4.5<br>3.6<br>5.8                | 2.9<br>2.1<br>3.0        | 1.5<br>1.1<br>2.1                                 | 1.4<br>1.0<br>1.0                         | 1.6<br>1.5<br>2.8               |
| Manufacturing                                                                                                                                          |                            | 4.3                              | 3.0                      | 1.5                                               | 1.5                                       | 1.3                             |
| Manufacturing                                                                                                                                          |                            | 4.3                              | 3.0                      | 1.5                                               | 1.5                                       | 1.3                             |
| Food manufacturing Beverage and tobacco product manufacturing Apparel manufacturing                                                                    | 311<br>312<br>315          | 7.7<br>2.1<br>2.2                | 6.2<br>1.9<br>1.5        | 4.5<br>1.1<br>1.3                                 | 1.8<br>0.8<br>                            | 1.4<br><br>                     |
| Wood product manufacturing Paper manufacturing Petroleum and coal products manufacturing                                                               | 321<br>322<br>324          | 7.8<br>2.8<br>1.1                | 4.8<br>2.3<br>1.0        | 1.3<br>1.8<br>1.5                                 | 3.0<br>0.8                                | 3.0<br>0.5<br>                  |
| Chemical manufacturing Plastics and rubber products manufacturing Nonmetallic mineral product manufacturing Primary metal manufacturing                | 325<br>326<br>327<br>331   | 2.6<br>4.3<br>7.0<br>10.0        | 2.1<br>3.2<br>4.1<br>6.6 | 1.4<br>1.0<br>2.1<br>2.2                          | 0.7<br>2.2<br>2.0<br>4.5                  | 0.5<br>1.1<br>2.8<br>3.4        |
| Fabricated metal product manufacturing  Machinery manufacturing  Computer and electronic product manufacturing  Transportation equipment manufacturing | 332<br>333<br>334<br>336   | 10.0<br>6.0<br>3.6<br>1.4<br>3.0 | 3.0<br>1.5<br>1.0<br>2.2 | 2.2<br>1.2<br>0.5<br>0.7<br>0.7                   | 4.5<br>1.8<br>1.0<br>0.3<br>1.5           | 3.4<br>3.0<br>2.0<br>0.4<br>0.8 |
| Furniture and related product manufacturing Miscellaneous manufacturing                                                                                | 337<br>339                 | 5.9<br>5.9<br>2.2                | 5.2<br>1.1               | 2.1<br>0.6                                        | 3.1<br>0.5                                | 0.7<br>1.1                      |

Table 1. Incidence rates¹ of nonfatal occupational injuries and illnesses by selected industries and case types, Washington, 2020

| NAICS Tabal vacandable coope                                                                         |                   |                        |            |                                                   |                                           |                        |
|------------------------------------------------------------------------------------------------------|-------------------|------------------------|------------|---------------------------------------------------|-------------------------------------------|------------------------|
| Industry <sup>2</sup>                                                                                | code <sup>3</sup> | Total recordable cases | Total      | Cases with<br>days away<br>from work <sup>4</sup> | Cases<br>with job transfer or restriction | Other recordable cases |
| Service providing                                                                                    |                   | 3.0                    | 2.0        | 1.3                                               | 0.6                                       | 1.1                    |
| Trade transportation and utilities                                                                   |                   | 4.2                    | 3.1        | 1.8                                               | 1.3                                       | 1.1                    |
| Wholesale trade                                                                                      |                   | 4.5                    | 3.5        | 1.8                                               | 1.7                                       | 1.0                    |
| Merchant wholesalers, durable goods                                                                  | 423               | 3.4                    | 2.1        | 1.2                                               | 0.8                                       | 1.3                    |
| Merchant wholesalers, nondurable goods                                                               | 424               | 6.5                    | 5.7        | 2.3                                               |                                           | 0.8                    |
| Retail trade                                                                                         |                   | 3.2                    | 2.2        | 1.2                                               | 1.0                                       | 1.0                    |
| Motor vehicle and parts dealers                                                                      | 441               | 4.1                    | 2.4        | 1.7                                               | 0.7                                       | 1.8                    |
| Furniture and home furnishings stores<br>Building material and garden equipment and supplies dealers | 442<br>444        | 2.0<br>4.8             | 0.7<br>3.6 | 0.3<br>1.4                                        | 0.4<br>2.3                                | 1.3<br>1.2             |
| Food and beverage stores                                                                             | 445               | 5.9                    | 4.2        | 2.5                                               | 1.7                                       | 1.7                    |
| Gasoline stations                                                                                    | 447               | 1.7                    | 1.0        | 0.5                                               |                                           | 0.7                    |
| Clothing and clothing accessories stores                                                             | 448               | 1.2                    | 0.6        | 0.5                                               |                                           | 0.6                    |
| General merchandise stores                                                                           | 452               | 5.6                    | 4.1        | 2.3                                               | 1.8                                       | 1.6                    |
| Miscellaneous store retailers                                                                        | 453               | 2.0                    | 1.4        | 0.3                                               | 1.0                                       | 0.6                    |
| Nonstore retailers                                                                                   | 454               |                        |            |                                                   |                                           |                        |
| Transportation and warehousing <sup>8</sup>                                                          |                   | 6.9                    | 5.7        | 3.9                                               | 1.7                                       | 1.2                    |
| Air transportation                                                                                   | 481               | 3.6                    | 3.0        | 2.1                                               | 0.9                                       | 0.6                    |
| Water transportation                                                                                 | 483               | 2.9                    | 0.9        | 0.9                                               | .=-                                       | 1.9                    |
| Truck transportation                                                                                 | 484<br>485        | 8.1<br>5.2             | 7.0<br>3.7 | 5.4<br>3.5                                        | 1.6                                       | 1.0<br>1.5             |
| Transit and ground passenger transportation Couriers and messengers                                  | 492               | 12.9                   | 9.6        | 5.6                                               | <br>4.0                                   | 3.3                    |
| Warehousing and storage                                                                              | 493               | 5.1                    | 4.2        | 2.1                                               | 2.1                                       | 0.8                    |
| Utilities                                                                                            |                   | 3.1                    | 1.9        | 1.8                                               |                                           | 1.2                    |
| Utilities                                                                                            | 221               | 3.1                    | 1.9        | 1.8                                               |                                           | 1.2                    |
|                                                                                                      | 221               |                        |            |                                                   |                                           | 1.2                    |
| Information                                                                                          |                   | 0.1                    | 0.1        | 0.1                                               | 0.0                                       | 0.1                    |
| Information                                                                                          |                   | 0.1                    | 0.1        | 0.1                                               | 0.0                                       | 0.1                    |
| Publishing industries (except internet) Telecommunications                                           | 511<br>517        | 0.1<br>0.9             | <br>0.7    | <br>0.5                                           | <br>0.2                                   | 0.1<br>0.2             |

Table 1. Incidence rates<sup>1</sup> of nonfatal occupational injuries and illnesses by selected industries and case types, Washington, 2020

| ,                                                                                                   | NAICS                    | Total recordable -       | Case                     | Other recordable                                                                         |                          |                          |
|-----------------------------------------------------------------------------------------------------|--------------------------|--------------------------|--------------------------|------------------------------------------------------------------------------------------|--------------------------|--------------------------|
| Industry <sup>2</sup>                                                                               | code <sup>3</sup>        | cases                    | Total                    | Cases with Cases Total days away with job transfer or from work <sup>4</sup> restriction |                          | Other recordable cases   |
| Financial activities                                                                                |                          | 0.8                      | 0.4                      | 0.3                                                                                      | 0.2                      | 0.3                      |
| Real estate and rental and leasing                                                                  |                          | 2.3                      | 1.4                      | 0.8                                                                                      | 0.5                      | 1.0                      |
| Real estate                                                                                         | 531                      | 2.3                      | 1.2                      | 0.9                                                                                      | 0.3                      | 1.1                      |
| Professional and business services                                                                  |                          | 1.4                      | 0.8                      | 0.6                                                                                      | 0.2                      | 0.6                      |
| Professional, scientific, and technical services                                                    |                          | 0.7                      | 0.3                      | 0.3                                                                                      | 0.0                      | 0.4                      |
| Professional, scientific, and technical services                                                    | 541                      | 0.7                      | 0.3                      | 0.3                                                                                      | 0.0                      | 0.4                      |
| Management of companies and enterprises                                                             |                          | 0.2                      |                          |                                                                                          |                          | 0.2                      |
| Administrative and support and waste management and remediation services                            |                          | 3.1                      | 2.1                      | 1.6                                                                                      | 0.6                      | 1.0                      |
| Administrative and support services Waste management and remediation services                       | 561<br>562               | 2.9<br>3.8               | 2.0<br>2.8               | 1.6<br>1.6                                                                               | 0.4<br>1.2               | 1.0<br>0.9               |
| Educational and health services                                                                     |                          | 5.0                      | 3.2                      | 2.5                                                                                      | 0.6                      | 1.8                      |
| Educational services                                                                                |                          | 0.5                      | 0.2                      | 0.2                                                                                      | 0.1                      | 0.2                      |
| Educational services                                                                                | 611                      | 0.5                      | 0.2                      | 0.2                                                                                      | 0.1                      | 0.2                      |
| Health care and social assistance                                                                   |                          | 5.5                      | 3.5                      | 2.8                                                                                      | 0.7                      | 2.0                      |
| Ambulatory health care services Hospitals Nursing and residential care facilities Social assistance | 621<br>622<br>623<br>624 | 3.6<br>7.6<br>9.6<br>3.4 | 1.6<br>4.5<br>8.2<br>2.1 | 1.2<br>4.0<br>6.6<br>1.4                                                                 | 0.4<br>0.5<br>1.6<br>0.8 | 2.0<br>3.1<br>1.4<br>1.3 |
| Leisure and hospitality                                                                             |                          | 3.5                      | 1.5                      | 1.1                                                                                      | 0.4                      | 1.9                      |
| Arts, entertainment, and recreation                                                                 |                          | 2.9                      | 1.6                      | 1.3                                                                                      | 0.4                      | 1.2                      |
| Accommodation and food services                                                                     |                          | 3.6                      | 1.5                      | 1.0                                                                                      | 0.5                      | 2.1                      |
| Food services and drinking places                                                                   | 722                      | 3.5                      | 1.4                      | 1.0                                                                                      | 0.4                      | 2.1                      |

Table 1. Incidence rates¹ of nonfatal occupational injuries and illnesses by selected industries and case types, Washington, 2020

|                                                                                                                                   | NATCC                      | Tatal va asvelable        | Case              | Cases with days away from work, job<br>transfer, or restriction                          |            |                        |  |
|-----------------------------------------------------------------------------------------------------------------------------------|----------------------------|---------------------------|-------------------|------------------------------------------------------------------------------------------|------------|------------------------|--|
| Industry <sup>2</sup>                                                                                                             | NAICS<br>code <sup>3</sup> | Total recordable<br>cases | Total             | Cases with Cases Total days away with job transfer or from work <sup>4</sup> restriction |            | Other recordable cases |  |
| Other services (except public administration)                                                                                     |                            | 2.0                       | 1.1               | 1.0                                                                                      | 0.1        | 0.9                    |  |
| Other services (except public administration)                                                                                     |                            | 2.0                       | 1.1               | 1.0                                                                                      | 0.1        | 0.9                    |  |
| Repair and maintenance<br>Personal and laundry services<br>Religious, grantmaking, civic, professional, and similar organizations | 811<br>812<br>813          | 3.1<br>2.9<br>            | 2.2<br>1.1<br>0.2 | 2.1<br>0.7<br>0.1                                                                        | 0.4<br>    | 1.0<br><br>            |  |
| State and local government <sup>5</sup>                                                                                           |                            | 3.8                       | 2.1               | 1.7                                                                                      | 0.4        | 1.6                    |  |
| State government <sup>5</sup>                                                                                                     |                            | 3.0                       | 1.9               | 1.6                                                                                      | 0.3        | 1.1                    |  |
| Service providing                                                                                                                 |                            | 2.9                       | 1.9               | 1.6                                                                                      | 0.3        | 1.0                    |  |
| Educational and health services                                                                                                   |                            | 3.2                       | 2.1               | 1.8                                                                                      | 0.3        | 1.1                    |  |
| Educational services                                                                                                              |                            | 1.1                       | 0.6               | 0.3                                                                                      | 0.2        | 0.5                    |  |
| Educational services                                                                                                              | 611                        | 1.1                       | 0.6               | 0.3                                                                                      | 0.2        | 0.5                    |  |
| Health care and social assistance                                                                                                 |                            | 8.3                       | 5.7               | 5.4                                                                                      | 0.3        | 2.6                    |  |
| Hospitals<br>Nursing and residential care facilities                                                                              | 622<br>623                 | 11.4<br>14.7              | 7.9<br>10.9       | 7.5<br>10.0                                                                              | 0.3<br>0.9 | 3.6<br>3.8             |  |
| Public administration                                                                                                             |                            |                           |                   |                                                                                          |            |                        |  |
| Public administration                                                                                                             |                            | 2.2                       | 1.5               | 1.2                                                                                      | 0.2        | 0.7                    |  |
| Executive, legislative, and other general government support Justice, public order, and safety activities                         | 921<br>922                 | 0.7<br>4.6                | 0.4<br>3.5        | <br>3.2                                                                                  | <br>0.3    | 1.1                    |  |
| Local government <sup>5</sup>                                                                                                     |                            | 4.1                       | 2.3               | 1.8                                                                                      | 0.5        | 1.9                    |  |
| Goods-producing <sup>5</sup>                                                                                                      |                            | 4.7                       |                   |                                                                                          |            |                        |  |
| Service providing                                                                                                                 |                            | 4.1                       | 2.2               | 1.8                                                                                      | 0.5        | 1.9                    |  |
| Trade transportation and utilities                                                                                                |                            |                           |                   |                                                                                          |            |                        |  |
| Utilities                                                                                                                         |                            | 3.4                       | 2.5               | 2.2                                                                                      | 0.3        | 0.9                    |  |
| Utilities                                                                                                                         | 221                        | 3.4                       | 2.5               | 2.2                                                                                      | 0.3        | 0.9                    |  |

Table 1. Incidence rates of nonfatal occupational injuries and illnesses by selected industries and case types, Washington, 2020

| Industry <sup>2</sup>                             | NAICS             | Total recordable | Case  | es with days away from work<br>transfer, or restriction | Other recordable                             |         |
|---------------------------------------------------|-------------------|------------------|-------|---------------------------------------------------------|----------------------------------------------|---------|
|                                                   | code <sup>3</sup> | cases            | Total | Cases with<br>days away<br>from work <sup>4</sup>       | Cases<br>with job transfer or<br>restriction | cases   |
| Educational and health services                   |                   | 3.1              | 1.5   | 1.1                                                     | 0.4                                          | 1.5     |
| Educational services                              |                   | 2.5              | 1.3   | 0.9                                                     | 0.4                                          | 1.2     |
| Educational services                              | 611               | 2.5              | 1.3   | 0.9                                                     | 0.4                                          | 1.2     |
| Health care and social assistance                 |                   | 6.9              | 3.3   | 2.7                                                     | 0.6                                          | 3.6     |
| Hospitals Nursing and residential care facilities | 622<br>623        | 7.5<br>          | 3.6   | 3.0                                                     | 0.6<br>                                      | 3.9<br> |
| Public administration                             |                   | 5.8              | 3.0   | 2.4                                                     | 0.6                                          | 2.9     |
| Public administration                             |                   | 5.8              | 3.0   | 2.4                                                     | 0.6                                          | 2.9     |