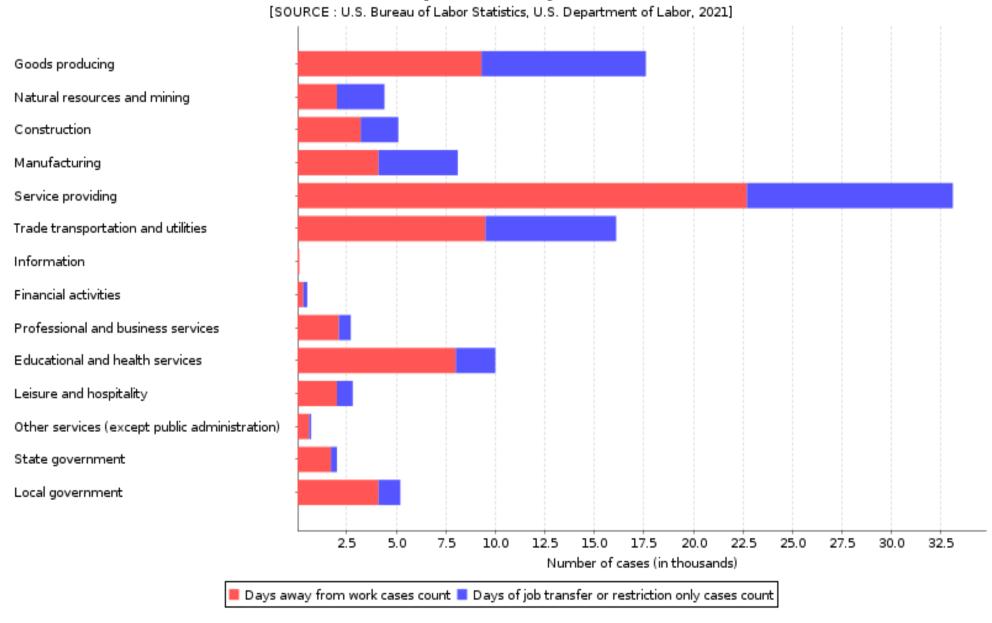

Table 2. Numbers of nonfatal occupational injuries and illnesses by selected industries and case types, Washington, 2020

| (In triousarius)                                                                     | NAICS             | Total recordable | Case       | Other recordable                                  |                                              |            |
|--------------------------------------------------------------------------------------|-------------------|------------------|------------|---------------------------------------------------|----------------------------------------------|------------|
| Industry <sup>1</sup>                                                                | code <sup>2</sup> | cases            | Total      | Cases with<br>days away<br>from work <sup>3</sup> | Cases<br>with job transfer or<br>restriction | cases      |
| All industries including state and local government <sup>4</sup>                     |                   | 90.9             | 57.8       | 37.8                                              | 20.0                                         | 33.1       |
| Private industry⁴                                                                    |                   | 78.2             | 50.6       | 32.0                                              | 18.7                                         | 27.6       |
| Goods-producing⁴                                                                     |                   | 27.4             | 17.6       | 9.3                                               | 8.3                                          | 9.8        |
| Natural resources and mining <sup>4,5</sup>                                          |                   | 6.6              | 4.4        | 2.0                                               | 2.4                                          | 2.2        |
| Agriculture, forestry, fishing and hunting <sup>4</sup>                              |                   | 6.6              | 4.4        | 2.0                                               | 2.4                                          | 2.2        |
| Crop production <sup>4</sup> Animal production and aquaculture <sup>4</sup>          | 111<br>112        | 3.8<br>0.4       | 2.5<br>0.2 | 1.1<br>0.2                                        | 1.4                                          | 1.2<br>0.2 |
| Forestry and logging Support activities for agriculture and forestry                 | 113<br>115        | 0.3<br>2.0       | 0.2<br>1.3 | 0.1<br>0.4                                        | 0.9                                          | 0.1<br>0.7 |
| Mining, quarrying, and oil and gas extraction⁵                                       |                   | 0.0              | 0.0        | 0.0                                               |                                              |            |
| Construction                                                                         |                   | 9.1              | 5.1        | 3.2                                               | 1.9                                          | 4.1        |
| Construction                                                                         |                   | 9.1              | 5.1        | 3.2                                               | 1.9                                          | 4.1        |
| Construction of buildings Heavy and civil engineering construction                   | 236<br>237        | 2.0<br>0.7       | 1.3<br>0.4 | 0.7<br>0.2                                        | 0.6<br>0.2                                   | 0.7<br>0.3 |
| Specialty trade contractors                                                          | 238               | 6.4              | 3.4        | 2.3                                               | 1.1                                          | 3.1        |
| Manufacturing<br>Manufacturing                                                       |                   | 11.6<br>11.6     | 8.2<br>8.2 | 4.1<br>4.1                                        | 4.0<br>4.0                                   | 3.5<br>3.5 |
| Food manufacturing Beverage and tobacco product manufacturing                        | 311<br>312        | 2.8<br>0.2       | 2.3<br>0.2 | 1.6<br>0.1                                        | 0.7<br>0.1                                   | 0.5        |
| Apparel manufacturing Wood product manufacturing                                     | 315<br>321        | 0.0<br>1.0       | 0.0<br>0.6 | 0.0<br>0.2                                        | <br>0.4                                      | <br>0.4    |
| Paper manufacturing Petroleum and coal products manufacturing                        | 322<br>324        | 0.2<br>0.0       | 0.2<br>0.0 | 0.1                                               | 0.1                                          | 0.0        |
| Chemical manufacturing Plastics and rubber products manufacturing                    | 325<br>326        | 0.2<br>0.3       | 0.2<br>0.3 | 0.1<br>0.1                                        | 0.1<br>0.2                                   | 0.0<br>0.1 |
| Nonmetallic mineral product manufacturing                                            | 327               | 0.6              | 0.4        | 0.2                                               | 0.2                                          | 0.3        |
| Primary metal manufacturing Fabricated metal product manufacturing                   | 331<br>332        | 0.5<br>1.1       | 0.3<br>0.6 | 0.1<br>0.2                                        | 0.2<br>0.3                                   | 0.2<br>0.6 |
| Machinery manufacturing                                                              | 333               | 0.5              | 0.2        | 0.1                                               | 0.1                                          | 0.3        |
| Computer and electronic product manufacturing Transportation equipment manufacturing | 334<br>336        | 0.3<br>2.8       | 0.2<br>2.1 | 0.1<br>0.7                                        | 0.1<br>1.4                                   | 0.1<br>0.8 |
| Furniture and related product manufacturing                                          | 337               | 0.3              | 0.3        | 0.7                                               | 0.2                                          | 0.0        |
| Miscellaneous manufacturing                                                          | 339               | 0.2              | 0.1        | 0.1                                               | 0.0                                          | 0.1        |

Table 2. Numbers of nonfatal occupational injuries and illnesses by selected industries and case types, Washington, 2020

| (In triousanus)                                                                                                                                                                                                                                                                                   | NAICS                                                | Total recordable                                     | Case                                                 | Other recordable                                     |                                                |                                                      |
|---------------------------------------------------------------------------------------------------------------------------------------------------------------------------------------------------------------------------------------------------------------------------------------------------|------------------------------------------------------|------------------------------------------------------|------------------------------------------------------|------------------------------------------------------|------------------------------------------------|------------------------------------------------------|
| Industry <sup>1</sup>                                                                                                                                                                                                                                                                             | code <sup>2</sup>                                    | cases                                                | Total                                                | Cases with<br>days away<br>from work <sup>3</sup>    | Cases<br>with job transfer or<br>restriction   | cases                                                |
| Service providing                                                                                                                                                                                                                                                                                 |                                                      | 50.8                                                 | 33.0                                                 | 22.7                                                 | 10.4                                           | 17.8                                                 |
| Trade transportation and utilities                                                                                                                                                                                                                                                                |                                                      | 21.6                                                 | 16.1                                                 | 9.5                                                  | 6.6                                            | 5.5                                                  |
| Wholesale trade                                                                                                                                                                                                                                                                                   |                                                      | 5.7                                                  | 4.4                                                  | 2.2                                                  | 2.1                                            | 1.3                                                  |
| Merchant wholesalers, durable goods<br>Merchant wholesalers, nondurable goods                                                                                                                                                                                                                     | 423<br>424                                           | 2.2<br>2.8                                           | 1.3<br>2.5                                           | 0.8<br>1.0                                           | 0.5<br>                                        | 0.9<br>0.4                                           |
| Retail trade                                                                                                                                                                                                                                                                                      |                                                      | 9.4                                                  | 6.4                                                  | 3.6                                                  | 2.9                                            | 3.0                                                  |
| Motor vehicle and parts dealers Furniture and home furnishings stores Building material and garden equipment and supplies dealers Food and beverage stores Gasoline stations Clothing and clothing accessories stores General merchandise stores Miscellaneous store retailers Nonstore retailers | 441<br>442<br>444<br>445<br>447<br>448<br>452<br>453 | 1.5<br>0.1<br>1.3<br>2.8<br>0.2<br>0.1<br>2.7<br>0.3 | 0.9<br>0.0<br>1.0<br>2.0<br>0.1<br>0.1<br>2.0<br>0.2 | 0.6<br>0.0<br>0.4<br>1.2<br>0.0<br>0.1<br>1.1<br>0.0 | 0.3<br>0.0<br>0.6<br>0.8<br><br><br>0.9<br>0.1 | 0.7<br>0.1<br>0.3<br>0.8<br>0.1<br>0.1<br>0.8<br>0.1 |
| Transportation and warehousing <sup>7</sup>                                                                                                                                                                                                                                                       |                                                      | 6.4                                                  | 5.2                                                  | 3.6                                                  | 1.6                                            | 1.2                                                  |
| Air transportation Water transportation Truck transportation Transit and ground passenger transportation Couriers and messengers Warehousing and storage                                                                                                                                          | 481<br>483<br>484<br>485<br>492<br>493               | 0.4<br>0.1<br>1.7<br>0.2<br>1.7<br>0.8               | 0.4<br>0.0<br>1.5<br>0.2<br>1.3<br>0.6               | 0.2<br>0.0<br>1.2<br>0.1<br>0.7<br>0.3               | 0.1<br><br>0.3<br><br>0.5<br>0.3               | 0.1<br>0.1<br>0.2<br>0.1<br>0.4<br>0.1               |
| Utilities                                                                                                                                                                                                                                                                                         |                                                      | 0.2                                                  | 0.1                                                  | 0.1                                                  |                                                | 0.1                                                  |
| Utilities                                                                                                                                                                                                                                                                                         | 221                                                  | 0.2                                                  | 0.1                                                  | 0.1                                                  |                                                | 0.1                                                  |
| Information                                                                                                                                                                                                                                                                                       |                                                      | 0.2                                                  | 0.1                                                  | 0.1                                                  | 0.0                                            | 0.1                                                  |
| Information                                                                                                                                                                                                                                                                                       |                                                      | 0.2                                                  | 0.1                                                  | 0.1                                                  | 0.0                                            | 0.1                                                  |
| Publishing industries (except internet) Telecommunications                                                                                                                                                                                                                                        | 511<br>517                                           | 0.0<br>0.2                                           | <br>0.1                                              | <br>0.1                                              | 0.0                                            | 0.0<br>0.0                                           |

Table 2. Numbers of nonfatal occupational injuries and illnesses by selected industries and case types, Washington, 2020

| (in triousarius)                                                                                    |                            |                          | Case                     |                                                                         |                                              |                          |
|-----------------------------------------------------------------------------------------------------|----------------------------|--------------------------|--------------------------|-------------------------------------------------------------------------|----------------------------------------------|--------------------------|
| Industry <sup>1</sup>                                                                               | NAICS<br>code <sup>2</sup> | Total recordable cases   | Total                    | transfer, or restriction  Cases with  days away  from work <sup>3</sup> | Cases<br>with job transfer or<br>restriction | Other recordable cases   |
| Financial activities                                                                                |                            | 1.0                      | 0.6                      | 0.3                                                                     | 0.2                                          | 0.4                      |
| Real estate and rental and leasing                                                                  |                            | 0.9                      | 0.5                      | 0.3                                                                     | 0.2                                          | 0.4                      |
| Real estate                                                                                         | 531                        | 0.8                      | 0.4                      | 0.3                                                                     | 0.1                                          | 0.4                      |
| Professional and business services                                                                  |                            | 4.6                      | 2.7                      | 2.1                                                                     | 0.6                                          | 1.9                      |
| Professional, scientific, and technical services                                                    |                            | 1.4                      | 0.6                      | 0.5                                                                     | 0.0                                          | 0.9                      |
| Professional, scientific, and technical services                                                    | 541                        | 1.4                      | 0.6                      | 0.5                                                                     | 0.0                                          | 0.9                      |
| Management of companies and enterprises                                                             |                            | 0.1                      |                          |                                                                         |                                              | 0.1                      |
| Administrative and support and waste management and remediation services                            |                            | 3.1                      | 2.1                      | 1.6                                                                     | 0.5                                          | 0.9                      |
| Administrative and support services Waste management and remediation services                       | 561<br>562                 | 2.4<br>0.6               | 1.6<br>0.5               | 1.3<br>0.3                                                              | 0.4<br>0.2                                   | 0.8<br>0.2               |
| Educational and health services                                                                     |                            | 15.7                     | 10.0                     | 8.0                                                                     | 2.0                                          | 5.8                      |
| Educational services                                                                                |                            | 0.1                      | 0.1                      | 0.0                                                                     | 0.0                                          | 0.1                      |
| Educational services                                                                                | 611                        | 0.1                      | 0.1                      | 0.0                                                                     | 0.0                                          | 0.1                      |
| Health care and social assistance                                                                   |                            | 15.6                     | 9.9                      | 7.9                                                                     | 2.0                                          | 5.7                      |
| Ambulatory health care services Hospitals Nursing and residential care facilities Social assistance | 621<br>622<br>623<br>624   | 4.2<br>4.8<br>4.6<br>2.0 | 1.9<br>2.9<br>3.9<br>1.2 | 1.4<br>2.5<br>3.1<br>0.8                                                | 0.4<br>0.3<br>0.8<br>0.4                     | 2.3<br>1.9<br>0.7<br>0.8 |
| Leisure and hospitality                                                                             |                            | 6.4                      | 2.8                      | 2.0                                                                     | 0.8                                          | 3.6                      |
| Arts, entertainment, and recreation                                                                 |                            | 1.0                      | 0.6                      | 0.5                                                                     | 0.1                                          | 0.4                      |
| Accommodation and food services                                                                     |                            | 5.3                      | 2.2                      | 1.5                                                                     | 0.7                                          | 3.1                      |
| Food services and drinking places                                                                   | 722                        | 4.5                      | 1.8                      | 1.3                                                                     | 0.5                                          | 2.7                      |

Table 2. Numbers of nonfatal occupational injuries and illnesses by selected industries and case types, Washington, 2020

| (III triousarius)                                                                                                                 | NATOS                      | T. 1. 1                | Case              | Cases with days away from work, job<br>transfer, or restriction |                                              |                        |  |
|-----------------------------------------------------------------------------------------------------------------------------------|----------------------------|------------------------|-------------------|-----------------------------------------------------------------|----------------------------------------------|------------------------|--|
| Industry <sup>1</sup>                                                                                                             | NAICS<br>code <sup>2</sup> | Total recordable cases | Total             | Cases with days away from work <sup>3</sup>                     | Cases<br>with job transfer or<br>restriction | Other recordable cases |  |
| Other services (except public administration)                                                                                     |                            | 1.3                    | 0.7               | 0.6                                                             | 0.1                                          | 0.6                    |  |
| Other services (except public administration)                                                                                     |                            | 1.3                    | 0.7               | 0.6                                                             | 0.1                                          | 0.6                    |  |
| Repair and maintenance<br>Personal and laundry services<br>Religious, grantmaking, civic, professional, and similar organizations | 811<br>812<br>813          | 0.7<br>0.5<br>         | 0.5<br>0.2<br>0.0 | 0.5<br>0.1<br>0.0                                               | 0.1<br>                                      | 0.2<br><br>            |  |
| State and local government <sup>4</sup>                                                                                           |                            | 12.7                   | 7.2               | 5.8                                                             | 1.3                                          | 5.5                    |  |
| State government <sup>4</sup>                                                                                                     |                            | 3.2                    | 2.0               | 1.7                                                             | 0.3                                          | 1.2                    |  |
| Service providing                                                                                                                 |                            | 3.0                    | 2.0               | 1.7                                                             | 0.3                                          | 1.0                    |  |
| Educational and health services                                                                                                   |                            | 1.8                    | 1.2               | 1.0                                                             | 0.2                                          | 0.6                    |  |
| Educational services                                                                                                              |                            | 0.4                    | 0.2               | 0.1                                                             | 0.1                                          | 0.2                    |  |
| Educational services                                                                                                              | 611                        | 0.4                    | 0.2               | 0.1                                                             | 0.1                                          | 0.2                    |  |
| Health care and social assistance                                                                                                 |                            | 1.4                    | 1.0               | 0.9                                                             | 0.1                                          | 0.4                    |  |
| Hospitals<br>Nursing and residential care facilities                                                                              | 622<br>623                 | 1.0<br>0.3             | 0.7<br>0.2        | 0.7<br>0.2                                                      | 0.0<br>0.0                                   | 0.3<br>0.1             |  |
| Public administration                                                                                                             |                            |                        |                   |                                                                 |                                              |                        |  |
| Public administration                                                                                                             |                            | 1.0                    | 0.7               | 0.6                                                             | 0.1                                          | 0.3                    |  |
| Executive, legislative, and other general government support Justice, public order, and safety activities                         | 921<br>922                 | 0.0<br>0.6             | 0.0<br>0.5        | <br>0.4                                                         | 0.0                                          | 0.1                    |  |
| Local government <sup>4</sup>                                                                                                     |                            | 9.5                    | 5.2               | 4.1                                                             | 1.1                                          | 4.3                    |  |
| Goods-producing⁴                                                                                                                  |                            | 0.0                    |                   |                                                                 |                                              |                        |  |
| Service providing                                                                                                                 |                            | 9.5                    | 5.2               | 4.1                                                             | 1.0                                          | 4.3                    |  |
| Trade transportation and utilities                                                                                                |                            |                        |                   |                                                                 |                                              |                        |  |
| Utilities                                                                                                                         |                            | 0.4                    | 0.3               | 0.2                                                             | 0.0                                          | 0.1                    |  |
| Utilities                                                                                                                         | 221                        | 0.4                    | 0.3               | 0.2                                                             | 0.0                                          | 0.1                    |  |