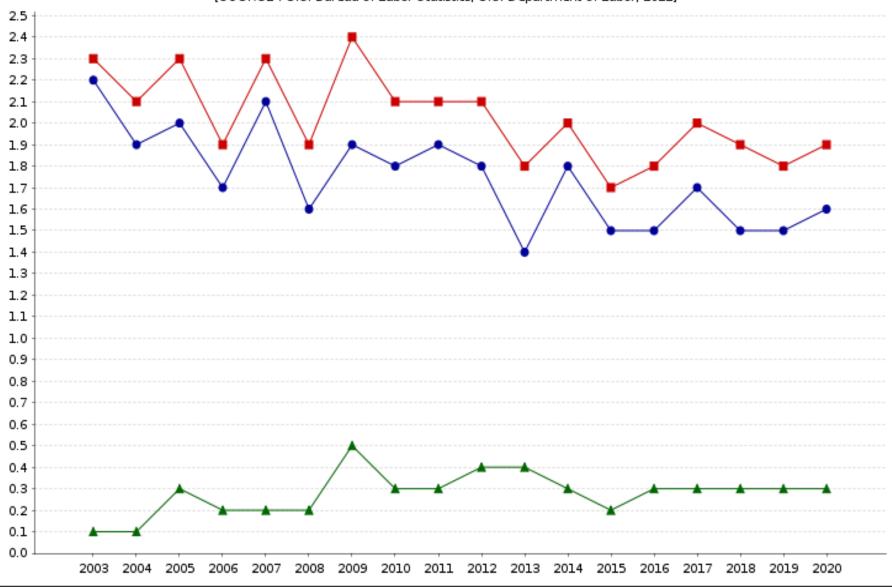

Table 1. Incidence rates¹ of nonfatal occupational injuries and illnesses by selected industries and case types, Washington, 2020

|                                                                                                                                                        |                            | -                                |                          |                                                   |                                           |                                 |
|--------------------------------------------------------------------------------------------------------------------------------------------------------|----------------------------|----------------------------------|--------------------------|---------------------------------------------------|-------------------------------------------|---------------------------------|
| Industry <sup>2</sup>                                                                                                                                  | NAICS<br>code <sup>3</sup> | Total recordable cases           | Total                    | Cases with<br>days away<br>from work <sup>4</sup> | Cases<br>with job transfer or restriction | Other recordable cases          |
| All industries including state and local government <sup>5</sup>                                                                                       |                            | 3.6                              | 2.3                      | 1.5                                               | 0.8                                       | 1.3                             |
| Private industry⁵                                                                                                                                      |                            | 3.5                              | 2.3                      | 1.4                                               | 0.8                                       | 1.2                             |
| Goods-producing <sup>5</sup>                                                                                                                           |                            | 5.1                              | 3.3                      | 1.7                                               | 1.6                                       | 1.8                             |
| Natural resources and mining <sup>5,6</sup>                                                                                                            |                            | 7.7                              | 5.1                      | 2.3                                               | 2.8                                       | 2.6                             |
| Agriculture, forestry, fishing and hunting <sup>5</sup>                                                                                                |                            | 7.8                              | 5.2                      | 2.4                                               | 2.8                                       | 2.6                             |
| Crop production <sup>5</sup> Animal production and aquaculture <sup>5</sup> Forestry and logging Support activities for agriculture and forestry       | 111<br>112<br>113<br>115   | 7.4<br>6.4<br>8.9<br>8.7         | 5.0<br>3.1<br>5.4<br>5.7 | 2.2<br>3.0<br>3.7<br>1.9                          | 2.8<br><br><br>3.8                        | 2.4<br>3.2<br>3.5<br>3.0        |
| Mining, quarrying, and oil and gas extraction <sup>6</sup>                                                                                             |                            | 1.9                              | 1.4                      | 1.0                                               |                                           |                                 |
| Construction                                                                                                                                           |                            | 5.2                              | 2.9                      | 1.8                                               | 1.1                                       | 2.3                             |
| Construction                                                                                                                                           |                            | 5.2                              | 2.9                      | 1.8                                               | 1.1                                       | 2.3                             |
| Construction of buildings Heavy and civil engineering construction Specialty trade contractors                                                         | 236<br>237<br>238          | 4.5<br>3.6<br>5.8                | 2.9<br>2.1<br>3.0        | 1.5<br>1.1<br>2.1                                 | 1.4<br>1.0<br>1.0                         | 1.6<br>1.5<br>2.8               |
| Manufacturing                                                                                                                                          |                            | 4.3                              | 3.0                      | 1.5                                               | 1.5                                       | 1.3                             |
| Manufacturing                                                                                                                                          |                            | 4.3                              | 3.0                      | 1.5                                               | 1.5                                       | 1.3                             |
| Food manufacturing Beverage and tobacco product manufacturing Apparel manufacturing                                                                    | 311<br>312<br>315          | 7.7<br>2.1<br>2.2                | 6.2<br>1.9<br>1.5        | 4.5<br>1.1<br>1.3                                 | 1.8<br>0.8<br>                            | 1.4<br><br>                     |
| Wood product manufacturing Paper manufacturing Petroleum and coal products manufacturing                                                               | 321<br>322<br>324          | 7.8<br>2.8<br>1.1                | 4.8<br>2.3<br>1.0        | 1.3<br>1.8<br>1.5                                 | 3.0<br>0.8                                | 3.0<br>0.5<br>                  |
| Chemical manufacturing Plastics and rubber products manufacturing Nonmetallic mineral product manufacturing Primary metal manufacturing                | 325<br>326<br>327<br>331   | 2.6<br>4.3<br>7.0<br>10.0        | 2.1<br>3.2<br>4.1<br>6.6 | 1.4<br>1.0<br>2.1<br>2.2                          | 0.7<br>2.2<br>2.0<br>4.5                  | 0.5<br>1.1<br>2.8<br>3.4        |
| Fabricated metal product manufacturing  Machinery manufacturing  Computer and electronic product manufacturing  Transportation equipment manufacturing | 332<br>333<br>334<br>336   | 10.0<br>6.0<br>3.6<br>1.4<br>3.0 | 3.0<br>1.5<br>1.0<br>2.2 | 2.2<br>1.2<br>0.5<br>0.7<br>0.7                   | 4.5<br>1.8<br>1.0<br>0.3<br>1.5           | 3.4<br>3.0<br>2.0<br>0.4<br>0.8 |
| Furniture and related product manufacturing Miscellaneous manufacturing                                                                                | 337<br>339                 | 5.9<br>5.9<br>2.2                | 5.2<br>1.1               | 2.1<br>0.6                                        | 3.1<br>0.5                                | 0.7<br>1.1                      |

Table 1. Incidence rates¹ of nonfatal occupational injuries and illnesses by selected industries and case types, Washington, 2020

| NAICS Tabal vacandable coope                                                                         |                   |                        |            |                                                   |                                           |                        |
|------------------------------------------------------------------------------------------------------|-------------------|------------------------|------------|---------------------------------------------------|-------------------------------------------|------------------------|
| Industry <sup>2</sup>                                                                                | code <sup>3</sup> | Total recordable cases | Total      | Cases with<br>days away<br>from work <sup>4</sup> | Cases<br>with job transfer or restriction | Other recordable cases |
| Service providing                                                                                    |                   | 3.0                    | 2.0        | 1.3                                               | 0.6                                       | 1.1                    |
| Trade transportation and utilities                                                                   |                   | 4.2                    | 3.1        | 1.8                                               | 1.3                                       | 1.1                    |
| Wholesale trade                                                                                      |                   | 4.5                    | 3.5        | 1.8                                               | 1.7                                       | 1.0                    |
| Merchant wholesalers, durable goods                                                                  | 423               | 3.4                    | 2.1        | 1.2                                               | 0.8                                       | 1.3                    |
| Merchant wholesalers, nondurable goods                                                               | 424               | 6.5                    | 5.7        | 2.3                                               |                                           | 0.8                    |
| Retail trade                                                                                         |                   | 3.2                    | 2.2        | 1.2                                               | 1.0                                       | 1.0                    |
| Motor vehicle and parts dealers                                                                      | 441               | 4.1                    | 2.4        | 1.7                                               | 0.7                                       | 1.8                    |
| Furniture and home furnishings stores<br>Building material and garden equipment and supplies dealers | 442<br>444        | 2.0<br>4.8             | 0.7<br>3.6 | 0.3<br>1.4                                        | 0.4<br>2.3                                | 1.3<br>1.2             |
| Food and beverage stores                                                                             | 445               | 5.9                    | 4.2        | 2.5                                               | 1.7                                       | 1.7                    |
| Gasoline stations                                                                                    | 447               | 1.7                    | 1.0        | 0.5                                               |                                           | 0.7                    |
| Clothing and clothing accessories stores                                                             | 448               | 1.2                    | 0.6        | 0.5                                               |                                           | 0.6                    |
| General merchandise stores                                                                           | 452               | 5.6                    | 4.1        | 2.3                                               | 1.8                                       | 1.6                    |
| Miscellaneous store retailers                                                                        | 453               | 2.0                    | 1.4        | 0.3                                               | 1.0                                       | 0.6                    |
| Nonstore retailers                                                                                   | 454               |                        |            |                                                   |                                           |                        |
| Transportation and warehousing <sup>8</sup>                                                          |                   | 6.9                    | 5.7        | 3.9                                               | 1.7                                       | 1.2                    |
| Air transportation                                                                                   | 481               | 3.6                    | 3.0        | 2.1                                               | 0.9                                       | 0.6                    |
| Water transportation                                                                                 | 483               | 2.9                    | 0.9        | 0.9                                               | .=-                                       | 1.9                    |
| Truck transportation                                                                                 | 484<br>485        | 8.1<br>5.2             | 7.0<br>3.7 | 5.4<br>3.5                                        | 1.6                                       | 1.0<br>1.5             |
| Transit and ground passenger transportation Couriers and messengers                                  | 492               | 12.9                   | 9.6        | 5.6                                               | <br>4.0                                   | 3.3                    |
| Warehousing and storage                                                                              | 493               | 5.1                    | 4.2        | 2.1                                               | 2.1                                       | 0.8                    |
| Utilities                                                                                            |                   | 3.1                    | 1.9        | 1.8                                               |                                           | 1.2                    |
| Utilities                                                                                            | 221               | 3.1                    | 1.9        | 1.8                                               |                                           | 1.2                    |
|                                                                                                      | 221               |                        |            |                                                   |                                           | 1.2                    |
| Information                                                                                          |                   | 0.1                    | 0.1        | 0.1                                               | 0.0                                       | 0.1                    |
| Information                                                                                          |                   | 0.1                    | 0.1        | 0.1                                               | 0.0                                       | 0.1                    |
| Publishing industries (except internet) Telecommunications                                           | 511<br>517        | 0.1<br>0.9             | <br>0.7    | <br>0.5                                           | <br>0.2                                   | 0.1<br>0.2             |

Table 1. Incidence rates<sup>1</sup> of nonfatal occupational injuries and illnesses by selected industries and case types, Washington, 2020

| ,                                                                                                   | NAICS                    | Total recordable -       | Case                     | Other recordable                                                                         |                          |                          |
|-----------------------------------------------------------------------------------------------------|--------------------------|--------------------------|--------------------------|------------------------------------------------------------------------------------------|--------------------------|--------------------------|
| Industry <sup>2</sup>                                                                               | code <sup>3</sup>        | cases                    | Total                    | Cases with Cases Total days away with job transfer or from work <sup>4</sup> restriction |                          | Other recordable cases   |
| Financial activities                                                                                |                          | 0.8                      | 0.4                      | 0.3                                                                                      | 0.2                      | 0.3                      |
| Real estate and rental and leasing                                                                  |                          | 2.3                      | 1.4                      | 0.8                                                                                      | 0.5                      | 1.0                      |
| Real estate                                                                                         | 531                      | 2.3                      | 1.2                      | 0.9                                                                                      | 0.3                      | 1.1                      |
| Professional and business services                                                                  |                          | 1.4                      | 0.8                      | 0.6                                                                                      | 0.2                      | 0.6                      |
| Professional, scientific, and technical services                                                    |                          | 0.7                      | 0.3                      | 0.3                                                                                      | 0.0                      | 0.4                      |
| Professional, scientific, and technical services                                                    | 541                      | 0.7                      | 0.3                      | 0.3                                                                                      | 0.0                      | 0.4                      |
| Management of companies and enterprises                                                             |                          | 0.2                      |                          |                                                                                          |                          | 0.2                      |
| Administrative and support and waste management and remediation services                            |                          | 3.1                      | 2.1                      | 1.6                                                                                      | 0.6                      | 1.0                      |
| Administrative and support services Waste management and remediation services                       | 561<br>562               | 2.9<br>3.8               | 2.0<br>2.8               | 1.6<br>1.6                                                                               | 0.4<br>1.2               | 1.0<br>0.9               |
| Educational and health services                                                                     |                          | 5.0                      | 3.2                      | 2.5                                                                                      | 0.6                      | 1.8                      |
| Educational services                                                                                |                          | 0.5                      | 0.2                      | 0.2                                                                                      | 0.1                      | 0.2                      |
| Educational services                                                                                | 611                      | 0.5                      | 0.2                      | 0.2                                                                                      | 0.1                      | 0.2                      |
| Health care and social assistance                                                                   |                          | 5.5                      | 3.5                      | 2.8                                                                                      | 0.7                      | 2.0                      |
| Ambulatory health care services Hospitals Nursing and residential care facilities Social assistance | 621<br>622<br>623<br>624 | 3.6<br>7.6<br>9.6<br>3.4 | 1.6<br>4.5<br>8.2<br>2.1 | 1.2<br>4.0<br>6.6<br>1.4                                                                 | 0.4<br>0.5<br>1.6<br>0.8 | 2.0<br>3.1<br>1.4<br>1.3 |
| Leisure and hospitality                                                                             |                          | 3.5                      | 1.5                      | 1.1                                                                                      | 0.4                      | 1.9                      |
| Arts, entertainment, and recreation                                                                 |                          | 2.9                      | 1.6                      | 1.3                                                                                      | 0.4                      | 1.2                      |
| Accommodation and food services                                                                     |                          | 3.6                      | 1.5                      | 1.0                                                                                      | 0.5                      | 2.1                      |
| Food services and drinking places                                                                   | 722                      | 3.5                      | 1.4                      | 1.0                                                                                      | 0.4                      | 2.1                      |

Table 1. Incidence rates¹ of nonfatal occupational injuries and illnesses by selected industries and case types, Washington, 2020

|                                                                                                                                   | NATCC                      | Tatal va asvelable        | Case              | Cases with days away from work, job<br>transfer, or restriction                          |            |                        |  |
|-----------------------------------------------------------------------------------------------------------------------------------|----------------------------|---------------------------|-------------------|------------------------------------------------------------------------------------------|------------|------------------------|--|
| Industry <sup>2</sup>                                                                                                             | NAICS<br>code <sup>3</sup> | Total recordable<br>cases | Total             | Cases with Cases Total days away with job transfer or from work <sup>4</sup> restriction |            | Other recordable cases |  |
| Other services (except public administration)                                                                                     |                            | 2.0                       | 1.1               | 1.0                                                                                      | 0.1        | 0.9                    |  |
| Other services (except public administration)                                                                                     |                            | 2.0                       | 1.1               | 1.0                                                                                      | 0.1        | 0.9                    |  |
| Repair and maintenance<br>Personal and laundry services<br>Religious, grantmaking, civic, professional, and similar organizations | 811<br>812<br>813          | 3.1<br>2.9<br>            | 2.2<br>1.1<br>0.2 | 2.1<br>0.7<br>0.1                                                                        | 0.4<br>    | 1.0<br><br>            |  |
| State and local government <sup>5</sup>                                                                                           |                            | 3.8                       | 2.1               | 1.7                                                                                      | 0.4        | 1.6                    |  |
| State government <sup>5</sup>                                                                                                     |                            | 3.0                       | 1.9               | 1.6                                                                                      | 0.3        | 1.1                    |  |
| Service providing                                                                                                                 |                            | 2.9                       | 1.9               | 1.6                                                                                      | 0.3        | 1.0                    |  |
| Educational and health services                                                                                                   |                            | 3.2                       | 2.1               | 1.8                                                                                      | 0.3        | 1.1                    |  |
| Educational services                                                                                                              |                            | 1.1                       | 0.6               | 0.3                                                                                      | 0.2        | 0.5                    |  |
| Educational services                                                                                                              | 611                        | 1.1                       | 0.6               | 0.3                                                                                      | 0.2        | 0.5                    |  |
| Health care and social assistance                                                                                                 |                            | 8.3                       | 5.7               | 5.4                                                                                      | 0.3        | 2.6                    |  |
| Hospitals<br>Nursing and residential care facilities                                                                              | 622<br>623                 | 11.4<br>14.7              | 7.9<br>10.9       | 7.5<br>10.0                                                                              | 0.3<br>0.9 | 3.6<br>3.8             |  |
| Public administration                                                                                                             |                            |                           |                   |                                                                                          |            |                        |  |
| Public administration                                                                                                             |                            | 2.2                       | 1.5               | 1.2                                                                                      | 0.2        | 0.7                    |  |
| Executive, legislative, and other general government support Justice, public order, and safety activities                         | 921<br>922                 | 0.7<br>4.6                | 0.4<br>3.5        | <br>3.2                                                                                  | <br>0.3    | 1.1                    |  |
| Local government <sup>5</sup>                                                                                                     |                            | 4.1                       | 2.3               | 1.8                                                                                      | 0.5        | 1.9                    |  |
| Goods-producing <sup>5</sup>                                                                                                      |                            | 4.7                       |                   |                                                                                          |            |                        |  |
| Service providing                                                                                                                 |                            | 4.1                       | 2.2               | 1.8                                                                                      | 0.5        | 1.9                    |  |
| Trade transportation and utilities                                                                                                |                            |                           |                   |                                                                                          |            |                        |  |
| Utilities                                                                                                                         |                            | 3.4                       | 2.5               | 2.2                                                                                      | 0.3        | 0.9                    |  |
| Utilities                                                                                                                         | 221                        | 3.4                       | 2.5               | 2.2                                                                                      | 0.3        | 0.9                    |  |

Table 1. Incidence rates of nonfatal occupational injuries and illnesses by selected industries and case types, Washington, 2020

| Industry <sup>2</sup>                             | NAICS             | Total recordable | Case  | es with days away from work<br>transfer, or restriction | Other recordable                             |         |
|---------------------------------------------------|-------------------|------------------|-------|---------------------------------------------------------|----------------------------------------------|---------|
|                                                   | code <sup>3</sup> | cases            | Total | Cases with<br>days away<br>from work <sup>4</sup>       | Cases<br>with job transfer or<br>restriction | cases   |
| Educational and health services                   |                   | 3.1              | 1.5   | 1.1                                                     | 0.4                                          | 1.5     |
| Educational services                              |                   | 2.5              | 1.3   | 0.9                                                     | 0.4                                          | 1.2     |
| Educational services                              | 611               | 2.5              | 1.3   | 0.9                                                     | 0.4                                          | 1.2     |
| Health care and social assistance                 |                   | 6.9              | 3.3   | 2.7                                                     | 0.6                                          | 3.6     |
| Hospitals Nursing and residential care facilities | 622<br>623        | 7.5<br>          | 3.6   | 3.0                                                     | 0.6<br>                                      | 3.9<br> |
| Public administration                             |                   | 5.8              | 3.0   | 2.4                                                     | 0.6                                          | 2.9     |
| Public administration                             |                   | 5.8              | 3.0   | 2.4                                                     | 0.6                                          | 2.9     |