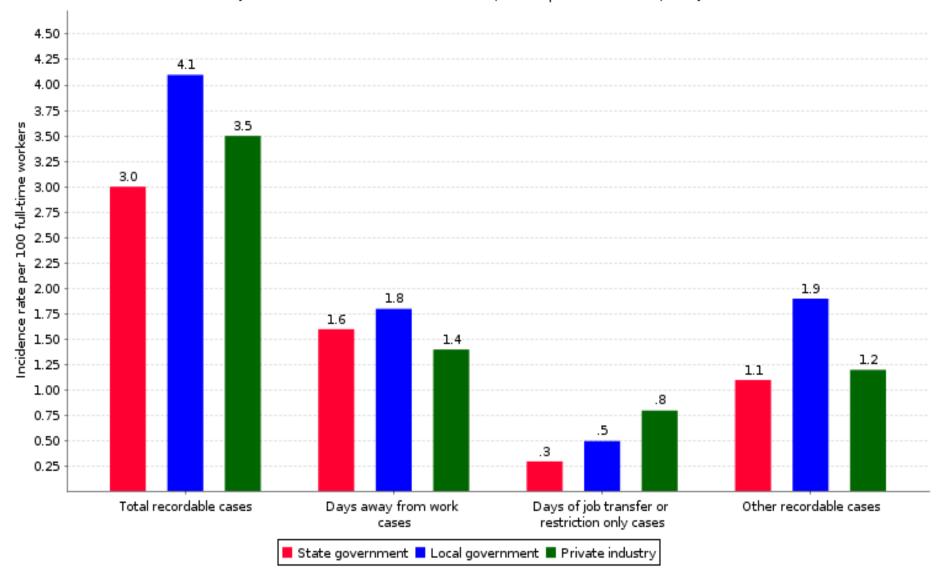

Table 1. Incidence rates¹ of nonfatal occupational injuries and illnesses by selected industries and case types, Washington, 2020

|                                                                                                                                                        |                            | -                                |                          |                                                   |                                           |                                 |
|--------------------------------------------------------------------------------------------------------------------------------------------------------|----------------------------|----------------------------------|--------------------------|---------------------------------------------------|-------------------------------------------|---------------------------------|
| Industry <sup>2</sup>                                                                                                                                  | NAICS<br>code <sup>3</sup> | Total recordable cases           | Total                    | Cases with<br>days away<br>from work <sup>4</sup> | Cases<br>with job transfer or restriction | Other recordable cases          |
| All industries including state and local government <sup>5</sup>                                                                                       |                            | 3.6                              | 2.3                      | 1.5                                               | 0.8                                       | 1.3                             |
| Private industry⁵                                                                                                                                      |                            | 3.5                              | 2.3                      | 1.4                                               | 0.8                                       | 1.2                             |
| Goods-producing <sup>5</sup>                                                                                                                           |                            | 5.1                              | 3.3                      | 1.7                                               | 1.6                                       | 1.8                             |
| Natural resources and mining <sup>5,6</sup>                                                                                                            |                            | 7.7                              | 5.1                      | 2.3                                               | 2.8                                       | 2.6                             |
| Agriculture, forestry, fishing and hunting <sup>5</sup>                                                                                                |                            | 7.8                              | 5.2                      | 2.4                                               | 2.8                                       | 2.6                             |
| Crop production <sup>5</sup> Animal production and aquaculture <sup>5</sup> Forestry and logging Support activities for agriculture and forestry       | 111<br>112<br>113<br>115   | 7.4<br>6.4<br>8.9<br>8.7         | 5.0<br>3.1<br>5.4<br>5.7 | 2.2<br>3.0<br>3.7<br>1.9                          | 2.8<br><br><br>3.8                        | 2.4<br>3.2<br>3.5<br>3.0        |
| Mining, quarrying, and oil and gas extraction <sup>6</sup>                                                                                             |                            | 1.9                              | 1.4                      | 1.0                                               |                                           |                                 |
| Construction                                                                                                                                           |                            | 5.2                              | 2.9                      | 1.8                                               | 1.1                                       | 2.3                             |
| Construction                                                                                                                                           |                            | 5.2                              | 2.9                      | 1.8                                               | 1.1                                       | 2.3                             |
| Construction of buildings Heavy and civil engineering construction Specialty trade contractors                                                         | 236<br>237<br>238          | 4.5<br>3.6<br>5.8                | 2.9<br>2.1<br>3.0        | 1.5<br>1.1<br>2.1                                 | 1.4<br>1.0<br>1.0                         | 1.6<br>1.5<br>2.8               |
| Manufacturing                                                                                                                                          |                            | 4.3                              | 3.0                      | 1.5                                               | 1.5                                       | 1.3                             |
| Manufacturing                                                                                                                                          |                            | 4.3                              | 3.0                      | 1.5                                               | 1.5                                       | 1.3                             |
| Food manufacturing Beverage and tobacco product manufacturing Apparel manufacturing                                                                    | 311<br>312<br>315          | 7.7<br>2.1<br>2.2                | 6.2<br>1.9<br>1.5        | 4.5<br>1.1<br>1.3                                 | 1.8<br>0.8<br>                            | 1.4<br><br>                     |
| Wood product manufacturing Paper manufacturing Petroleum and coal products manufacturing                                                               | 321<br>322<br>324          | 7.8<br>2.8<br>1.1                | 4.8<br>2.3<br>1.0        | 1.3<br>1.8<br>1.5                                 | 3.0<br>0.8                                | 3.0<br>0.5<br>                  |
| Chemical manufacturing Plastics and rubber products manufacturing Nonmetallic mineral product manufacturing Primary metal manufacturing                | 325<br>326<br>327<br>331   | 2.6<br>4.3<br>7.0<br>10.0        | 2.1<br>3.2<br>4.1<br>6.6 | 1.4<br>1.0<br>2.1<br>2.2                          | 0.7<br>2.2<br>2.0<br>4.5                  | 0.5<br>1.1<br>2.8<br>3.4        |
| Fabricated metal product manufacturing  Machinery manufacturing  Computer and electronic product manufacturing  Transportation equipment manufacturing | 332<br>333<br>334<br>336   | 10.0<br>6.0<br>3.6<br>1.4<br>3.0 | 3.0<br>1.5<br>1.0<br>2.2 | 2.2<br>1.2<br>0.5<br>0.7<br>0.7                   | 4.5<br>1.8<br>1.0<br>0.3<br>1.5           | 3.4<br>3.0<br>2.0<br>0.4<br>0.8 |
| Furniture and related product manufacturing Miscellaneous manufacturing                                                                                | 337<br>339                 | 5.9<br>5.9<br>2.2                | 5.2<br>1.1               | 2.1<br>0.6                                        | 3.1<br>0.5                                | 0.7<br>1.1                      |

Table 1. Incidence rates¹ of nonfatal occupational injuries and illnesses by selected industries and case types, Washington, 2020

|                                                                                                                                   | NATCC                      | Tatal va asvelable        | Case              | Cases with days away from work, job<br>transfer, or restriction                          |            |                        |  |
|-----------------------------------------------------------------------------------------------------------------------------------|----------------------------|---------------------------|-------------------|------------------------------------------------------------------------------------------|------------|------------------------|--|
| Industry <sup>2</sup>                                                                                                             | NAICS<br>code <sup>3</sup> | Total recordable<br>cases | Total             | Cases with Cases Total days away with job transfer or from work <sup>4</sup> restriction |            | Other recordable cases |  |
| Other services (except public administration)                                                                                     |                            | 2.0                       | 1.1               | 1.0                                                                                      | 0.1        | 0.9                    |  |
| Other services (except public administration)                                                                                     |                            | 2.0                       | 1.1               | 1.0                                                                                      | 0.1        | 0.9                    |  |
| Repair and maintenance<br>Personal and laundry services<br>Religious, grantmaking, civic, professional, and similar organizations | 811<br>812<br>813          | 3.1<br>2.9<br>            | 2.2<br>1.1<br>0.2 | 2.1<br>0.7<br>0.1                                                                        | 0.4<br>    | 1.0<br><br>            |  |
| State and local government <sup>5</sup>                                                                                           |                            | 3.8                       | 2.1               | 1.7                                                                                      | 0.4        | 1.6                    |  |
| State government <sup>5</sup>                                                                                                     |                            | 3.0                       | 1.9               | 1.6                                                                                      | 0.3        | 1.1                    |  |
| Service providing                                                                                                                 |                            | 2.9                       | 1.9               | 1.6                                                                                      | 0.3        | 1.0                    |  |
| Educational and health services                                                                                                   |                            | 3.2                       | 2.1               | 1.8                                                                                      | 0.3        | 1.1                    |  |
| Educational services                                                                                                              |                            | 1.1                       | 0.6               | 0.3                                                                                      | 0.2        | 0.5                    |  |
| Educational services                                                                                                              | 611                        | 1.1                       | 0.6               | 0.3                                                                                      | 0.2        | 0.5                    |  |
| Health care and social assistance                                                                                                 |                            | 8.3                       | 5.7               | 5.4                                                                                      | 0.3        | 2.6                    |  |
| Hospitals<br>Nursing and residential care facilities                                                                              | 622<br>623                 | 11.4<br>14.7              | 7.9<br>10.9       | 7.5<br>10.0                                                                              | 0.3<br>0.9 | 3.6<br>3.8             |  |
| Public administration                                                                                                             |                            |                           |                   |                                                                                          |            |                        |  |
| Public administration                                                                                                             |                            | 2.2                       | 1.5               | 1.2                                                                                      | 0.2        | 0.7                    |  |
| Executive, legislative, and other general government support Justice, public order, and safety activities                         | 921<br>922                 | 0.7<br>4.6                | 0.4<br>3.5        | <br>3.2                                                                                  | <br>0.3    | 1.1                    |  |
| Local government <sup>5</sup>                                                                                                     |                            | 4.1                       | 2.3               | 1.8                                                                                      | 0.5        | 1.9                    |  |
| Goods-producing <sup>5</sup>                                                                                                      |                            | 4.7                       |                   |                                                                                          |            |                        |  |
| Service providing                                                                                                                 |                            | 4.1                       | 2.2               | 1.8                                                                                      | 0.5        | 1.9                    |  |
| Trade transportation and utilities                                                                                                |                            |                           |                   |                                                                                          |            |                        |  |
| Utilities                                                                                                                         |                            | 3.4                       | 2.5               | 2.2                                                                                      | 0.3        | 0.9                    |  |
| Utilities                                                                                                                         | 221                        | 3.4                       | 2.5               | 2.2                                                                                      | 0.3        | 0.9                    |  |