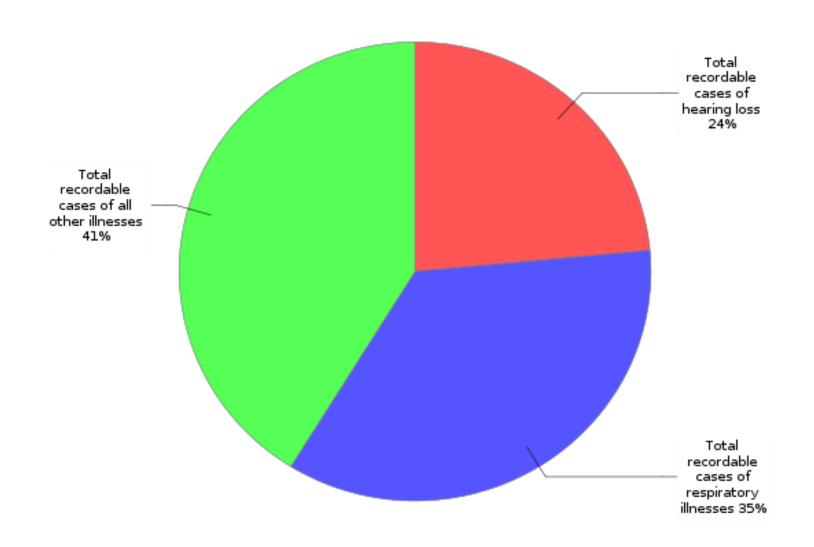

illnesses, Washington and All United States, 2003-2020 [SOURCE : U.S. Bureau of Labor Statistics, U.S. Department of Labor, 2021]



Incidence rates per 100 full-time workers for total nonfatal occupational injuries and illnesses by major industry sector, Washington and All United States, 2020 [SOURCE : U.S. Bureau of Labor Statistics, U.S. Department of Labor, 2021]



Incidence rates per 100 full-time workers for total nonfatal occupational injuries and illnesses by major industry sector, Washington , 2019 & 2020 [SOURCE : U.S. Bureau of Labor Statistics, U.S. Department of Labor, 2021]



## Industries with the highest incidence rates of total nonfatal occupational injuries and illnesses, Washington, 2020 [SOURCE : U.S. Bureau of Labor Statistics, U.S. Department of Labor, 2021]











## Nonfatal occupational injury and illness incidence rates by case type, Washington, all ownerships, 2003-2020 [SOURCE : U.S. Bureau of Labor Statistics, U.S. Department of Labor, 2021]









★ Cases with days of job transfer, or restriction





Number of nonfatal occupational injury and illness cases with days away from work, job transfer, or restriction by private industry sector, state government, and local government, Washington, 2020



Nonfatal occupational injury and illness incidence rates by case type and ownership, Washington, 2020 [SOURCE : U.S. Bureau of Labor Statistics, U.S. Department of Labor, 2021]





## Incidence rates of occupational injuries and illnesses by size class, private industry, Washington, 2016-2020 [SOURCE : U.S. Bureau of Labor Statistics, U.S. De