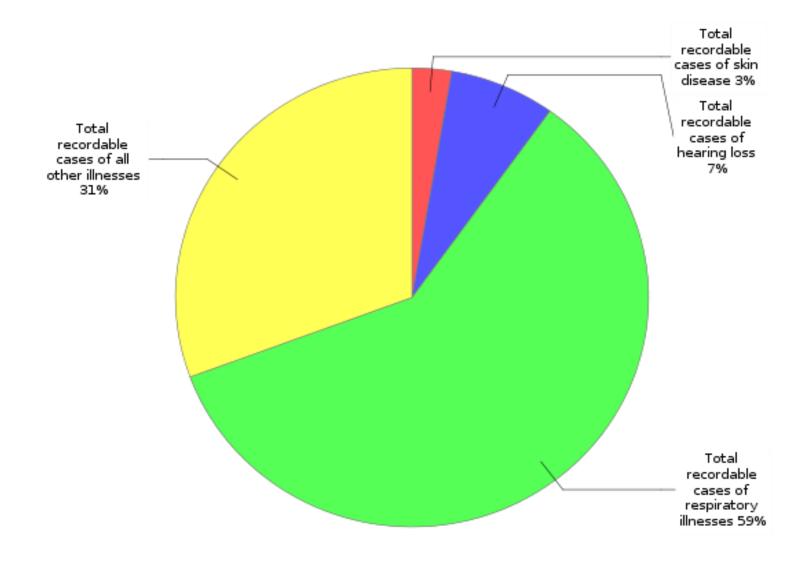

d illnesses, Washington and All United States, 2003-2020 [SOURCE : U.S. Bureau of Labor Statistics, U.S. Department of Labor, 2021]



Incidence rates per 100 full-time workers for total nonfatal occupational injuries and illnesses by major industry sector, Washington and All United States, 2020 [SOURCE : U.S. Bureau of Labor Statistics, U.S. Department of Labor, 2021]



Incidence rates per 100 full-time workers for total nonfatal occupational injuries and illnesses by major industry sector, Washington , 2019 & 2020 [SOURCE : U.S. Bureau of Labor Statistics, U.S. Department of Labor, 2021]



## Industries with the highest incidence rates of total nonfatal occupational injuries and illnesses, Washington, 2020 [SOURCE : U.S. Bureau of Labor Statistics, U.S. Department of Labor, 2021]











## Nonfatal occupational injury and illness incidence rates by case type, Washington, all ownerships, 2003-2020 [SOURCE : U.S. Bureau of Labor Statistics, U.S. Department of Labor, 2021]









★ Cases with days of job transfer, or restriction





Number of nonfatal occupational injury and illness cases with days away from work, job transfer, or restriction by private industry sector, state government, and local government, Washington, 2020



Nonfatal occupational injury and illness incidence rates by case type and ownership, Washington, 2020 [SOURCE : U.S. Bureau of Labor Statistics, U.S. Department of Labor, 2021]





## Incidence rates of occupational injuries and illnesses by size class, private industry, Washington, 2016-2020 [SOURCE : U.S. Bureau of Labor Statistics, U.S.