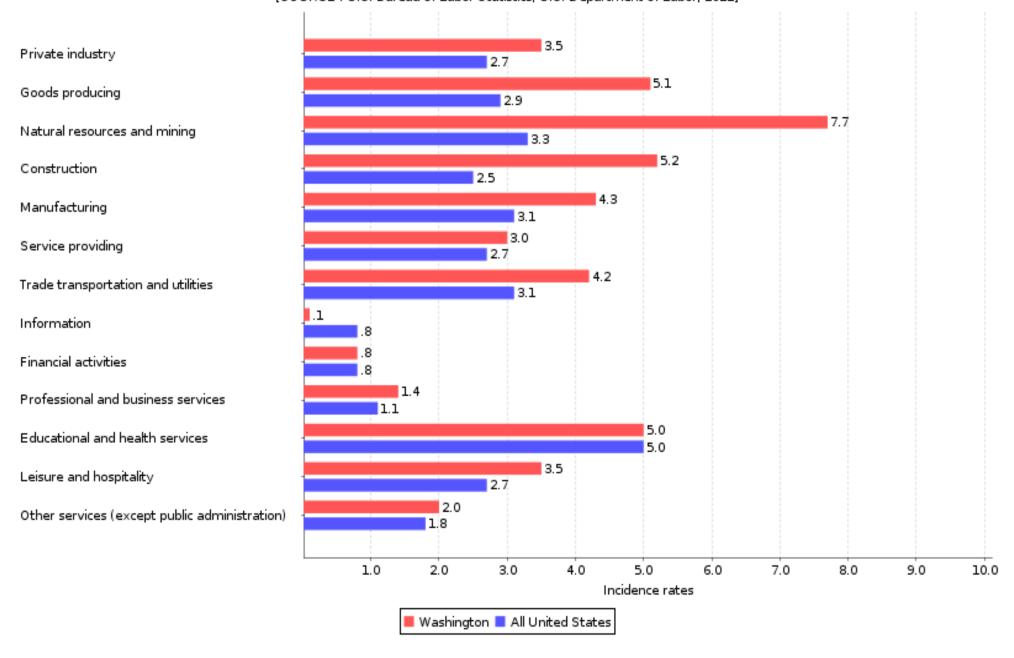

Table 1. Incidence rates¹ of nonfatal occupational injuries and illnesses by selected industries and case types, Washington, 2020

|                                                                                                                                                        |                            | -                                |                          |                                                   |                                           |                                 |
|--------------------------------------------------------------------------------------------------------------------------------------------------------|----------------------------|----------------------------------|--------------------------|---------------------------------------------------|-------------------------------------------|---------------------------------|
| Industry <sup>2</sup>                                                                                                                                  | NAICS<br>code <sup>3</sup> | Total recordable cases           | Total                    | Cases with<br>days away<br>from work <sup>4</sup> | Cases<br>with job transfer or restriction | Other recordable cases          |
| All industries including state and local government <sup>5</sup>                                                                                       |                            | 3.6                              | 2.3                      | 1.5                                               | 0.8                                       | 1.3                             |
| Private industry⁵                                                                                                                                      |                            | 3.5                              | 2.3                      | 1.4                                               | 0.8                                       | 1.2                             |
| Goods-producing <sup>5</sup>                                                                                                                           |                            | 5.1                              | 3.3                      | 1.7                                               | 1.6                                       | 1.8                             |
| Natural resources and mining <sup>5,6</sup>                                                                                                            |                            | 7.7                              | 5.1                      | 2.3                                               | 2.8                                       | 2.6                             |
| Agriculture, forestry, fishing and hunting <sup>5</sup>                                                                                                |                            | 7.8                              | 5.2                      | 2.4                                               | 2.8                                       | 2.6                             |
| Crop production <sup>5</sup> Animal production and aquaculture <sup>5</sup> Forestry and logging Support activities for agriculture and forestry       | 111<br>112<br>113<br>115   | 7.4<br>6.4<br>8.9<br>8.7         | 5.0<br>3.1<br>5.4<br>5.7 | 2.2<br>3.0<br>3.7<br>1.9                          | 2.8<br><br><br>3.8                        | 2.4<br>3.2<br>3.5<br>3.0        |
| Mining, quarrying, and oil and gas extraction <sup>6</sup>                                                                                             |                            | 1.9                              | 1.4                      | 1.0                                               |                                           |                                 |
| Construction                                                                                                                                           |                            | 5.2                              | 2.9                      | 1.8                                               | 1.1                                       | 2.3                             |
| Construction                                                                                                                                           |                            | 5.2                              | 2.9                      | 1.8                                               | 1.1                                       | 2.3                             |
| Construction of buildings Heavy and civil engineering construction Specialty trade contractors                                                         | 236<br>237<br>238          | 4.5<br>3.6<br>5.8                | 2.9<br>2.1<br>3.0        | 1.5<br>1.1<br>2.1                                 | 1.4<br>1.0<br>1.0                         | 1.6<br>1.5<br>2.8               |
| Manufacturing                                                                                                                                          |                            | 4.3                              | 3.0                      | 1.5                                               | 1.5                                       | 1.3                             |
| Manufacturing                                                                                                                                          |                            | 4.3                              | 3.0                      | 1.5                                               | 1.5                                       | 1.3                             |
| Food manufacturing Beverage and tobacco product manufacturing Apparel manufacturing                                                                    | 311<br>312<br>315          | 7.7<br>2.1<br>2.2                | 6.2<br>1.9<br>1.5        | 4.5<br>1.1<br>1.3                                 | 1.8<br>0.8<br>                            | 1.4<br><br>                     |
| Wood product manufacturing Paper manufacturing Petroleum and coal products manufacturing                                                               | 321<br>322<br>324          | 7.8<br>2.8<br>1.1                | 4.8<br>2.3<br>1.0        | 1.3<br>1.8<br>1.5                                 | 3.0<br>0.8                                | 3.0<br>0.5<br>                  |
| Chemical manufacturing Plastics and rubber products manufacturing Nonmetallic mineral product manufacturing Primary metal manufacturing                | 325<br>326<br>327<br>331   | 2.6<br>4.3<br>7.0<br>10.0        | 2.1<br>3.2<br>4.1<br>6.6 | 1.4<br>1.0<br>2.1<br>2.2                          | 0.7<br>2.2<br>2.0<br>4.5                  | 0.5<br>1.1<br>2.8<br>3.4        |
| Fabricated metal product manufacturing  Machinery manufacturing  Computer and electronic product manufacturing  Transportation equipment manufacturing | 332<br>333<br>334<br>336   | 10.0<br>6.0<br>3.6<br>1.4<br>3.0 | 3.0<br>1.5<br>1.0<br>2.2 | 2.2<br>1.2<br>0.5<br>0.7<br>0.7                   | 4.5<br>1.8<br>1.0<br>0.3<br>1.5           | 3.4<br>3.0<br>2.0<br>0.4<br>0.8 |
| Furniture and related product manufacturing Miscellaneous manufacturing                                                                                | 337<br>339                 | 5.9<br>5.9<br>2.2                | 5.2<br>1.1               | 2.1<br>0.6                                        | 3.1<br>0.5                                | 0.7<br>1.1                      |

Table 1. Incidence rates¹ of nonfatal occupational injuries and illnesses by selected industries and case types, Washington, 2020

| NAICS Tabal vacandable coope                                                                         |                   |                        |            |                                                   |                                           |                        |
|------------------------------------------------------------------------------------------------------|-------------------|------------------------|------------|---------------------------------------------------|-------------------------------------------|------------------------|
| Industry <sup>2</sup>                                                                                | code <sup>3</sup> | Total recordable cases | Total      | Cases with<br>days away<br>from work <sup>4</sup> | Cases<br>with job transfer or restriction | Other recordable cases |
| Service providing                                                                                    |                   | 3.0                    | 2.0        | 1.3                                               | 0.6                                       | 1.1                    |
| Trade transportation and utilities                                                                   |                   | 4.2                    | 3.1        | 1.8                                               | 1.3                                       | 1.1                    |
| Wholesale trade                                                                                      |                   | 4.5                    | 3.5        | 1.8                                               | 1.7                                       | 1.0                    |
| Merchant wholesalers, durable goods                                                                  | 423               | 3.4                    | 2.1        | 1.2                                               | 0.8                                       | 1.3                    |
| Merchant wholesalers, nondurable goods                                                               | 424               | 6.5                    | 5.7        | 2.3                                               |                                           | 0.8                    |
| Retail trade                                                                                         |                   | 3.2                    | 2.2        | 1.2                                               | 1.0                                       | 1.0                    |
| Motor vehicle and parts dealers                                                                      | 441               | 4.1                    | 2.4        | 1.7                                               | 0.7                                       | 1.8                    |
| Furniture and home furnishings stores<br>Building material and garden equipment and supplies dealers | 442<br>444        | 2.0<br>4.8             | 0.7<br>3.6 | 0.3<br>1.4                                        | 0.4<br>2.3                                | 1.3<br>1.2             |
| Food and beverage stores                                                                             | 445               | 5.9                    | 4.2        | 2.5                                               | 1.7                                       | 1.7                    |
| Gasoline stations                                                                                    | 447               | 1.7                    | 1.0        | 0.5                                               |                                           | 0.7                    |
| Clothing and clothing accessories stores                                                             | 448               | 1.2                    | 0.6        | 0.5                                               |                                           | 0.6                    |
| General merchandise stores                                                                           | 452               | 5.6                    | 4.1        | 2.3                                               | 1.8                                       | 1.6                    |
| Miscellaneous store retailers                                                                        | 453               | 2.0                    | 1.4        | 0.3                                               | 1.0                                       | 0.6                    |
| Nonstore retailers                                                                                   | 454               |                        |            |                                                   |                                           |                        |
| Transportation and warehousing <sup>8</sup>                                                          |                   | 6.9                    | 5.7        | 3.9                                               | 1.7                                       | 1.2                    |
| Air transportation                                                                                   | 481               | 3.6                    | 3.0        | 2.1                                               | 0.9                                       | 0.6                    |
| Water transportation                                                                                 | 483               | 2.9                    | 0.9        | 0.9                                               | .=-                                       | 1.9                    |
| Truck transportation                                                                                 | 484<br>485        | 8.1<br>5.2             | 7.0<br>3.7 | 5.4<br>3.5                                        | 1.6                                       | 1.0<br>1.5             |
| Transit and ground passenger transportation Couriers and messengers                                  | 492               | 12.9                   | 9.6        | 5.6                                               | <br>4.0                                   | 3.3                    |
| Warehousing and storage                                                                              | 493               | 5.1                    | 4.2        | 2.1                                               | 2.1                                       | 0.8                    |
| Utilities                                                                                            |                   | 3.1                    | 1.9        | 1.8                                               |                                           | 1.2                    |
| Utilities                                                                                            | 221               | 3.1                    | 1.9        | 1.8                                               |                                           | 1.2                    |
|                                                                                                      | 221               |                        |            |                                                   |                                           | 1.2                    |
| Information                                                                                          |                   | 0.1                    | 0.1        | 0.1                                               | 0.0                                       | 0.1                    |
| Information                                                                                          |                   | 0.1                    | 0.1        | 0.1                                               | 0.0                                       | 0.1                    |
| Publishing industries (except internet) Telecommunications                                           | 511<br>517        | 0.1<br>0.9             | <br>0.7    | <br>0.5                                           | <br>0.2                                   | 0.1<br>0.2             |

Table 1. Incidence rates<sup>1</sup> of nonfatal occupational injuries and illnesses by selected industries and case types, Washington, 2020

| ,                                                                                                   | NAICS                    | Total recordable -       | Case                     | Other recordable                                                                         |                          |                          |
|-----------------------------------------------------------------------------------------------------|--------------------------|--------------------------|--------------------------|------------------------------------------------------------------------------------------|--------------------------|--------------------------|
| Industry <sup>2</sup>                                                                               | code <sup>3</sup>        | cases                    | Total                    | Cases with Cases Total days away with job transfer or from work <sup>4</sup> restriction |                          | Other recordable cases   |
| Financial activities                                                                                |                          | 0.8                      | 0.4                      | 0.3                                                                                      | 0.2                      | 0.3                      |
| Real estate and rental and leasing                                                                  |                          | 2.3                      | 1.4                      | 0.8                                                                                      | 0.5                      | 1.0                      |
| Real estate                                                                                         | 531                      | 2.3                      | 1.2                      | 0.9                                                                                      | 0.3                      | 1.1                      |
| Professional and business services                                                                  |                          | 1.4                      | 0.8                      | 0.6                                                                                      | 0.2                      | 0.6                      |
| Professional, scientific, and technical services                                                    |                          | 0.7                      | 0.3                      | 0.3                                                                                      | 0.0                      | 0.4                      |
| Professional, scientific, and technical services                                                    | 541                      | 0.7                      | 0.3                      | 0.3                                                                                      | 0.0                      | 0.4                      |
| Management of companies and enterprises                                                             |                          | 0.2                      |                          |                                                                                          |                          | 0.2                      |
| Administrative and support and waste management and remediation services                            |                          | 3.1                      | 2.1                      | 1.6                                                                                      | 0.6                      | 1.0                      |
| Administrative and support services Waste management and remediation services                       | 561<br>562               | 2.9<br>3.8               | 2.0<br>2.8               | 1.6<br>1.6                                                                               | 0.4<br>1.2               | 1.0<br>0.9               |
| Educational and health services                                                                     |                          | 5.0                      | 3.2                      | 2.5                                                                                      | 0.6                      | 1.8                      |
| Educational services                                                                                |                          | 0.5                      | 0.2                      | 0.2                                                                                      | 0.1                      | 0.2                      |
| Educational services                                                                                | 611                      | 0.5                      | 0.2                      | 0.2                                                                                      | 0.1                      | 0.2                      |
| Health care and social assistance                                                                   |                          | 5.5                      | 3.5                      | 2.8                                                                                      | 0.7                      | 2.0                      |
| Ambulatory health care services Hospitals Nursing and residential care facilities Social assistance | 621<br>622<br>623<br>624 | 3.6<br>7.6<br>9.6<br>3.4 | 1.6<br>4.5<br>8.2<br>2.1 | 1.2<br>4.0<br>6.6<br>1.4                                                                 | 0.4<br>0.5<br>1.6<br>0.8 | 2.0<br>3.1<br>1.4<br>1.3 |
| Leisure and hospitality                                                                             |                          | 3.5                      | 1.5                      | 1.1                                                                                      | 0.4                      | 1.9                      |
| Arts, entertainment, and recreation                                                                 |                          | 2.9                      | 1.6                      | 1.3                                                                                      | 0.4                      | 1.2                      |
| Accommodation and food services                                                                     |                          | 3.6                      | 1.5                      | 1.0                                                                                      | 0.5                      | 2.1                      |
| Food services and drinking places                                                                   | 722                      | 3.5                      | 1.4                      | 1.0                                                                                      | 0.4                      | 2.1                      |

Table 1. Incidence rates¹ of nonfatal occupational injuries and illnesses by selected industries and case types, Washington, 2020

|                                                                                                                                   | NATCC                      | Tatal va asvelable        | Case              | Cases with days away from work, job<br>transfer, or restriction                          |            |                        |  |
|-----------------------------------------------------------------------------------------------------------------------------------|----------------------------|---------------------------|-------------------|------------------------------------------------------------------------------------------|------------|------------------------|--|
| Industry <sup>2</sup>                                                                                                             | NAICS<br>code <sup>3</sup> | Total recordable<br>cases | Total             | Cases with Cases Total days away with job transfer or from work <sup>4</sup> restriction |            | Other recordable cases |  |
| Other services (except public administration)                                                                                     |                            | 2.0                       | 1.1               | 1.0                                                                                      | 0.1        | 0.9                    |  |
| Other services (except public administration)                                                                                     |                            | 2.0                       | 1.1               | 1.0                                                                                      | 0.1        | 0.9                    |  |
| Repair and maintenance<br>Personal and laundry services<br>Religious, grantmaking, civic, professional, and similar organizations | 811<br>812<br>813          | 3.1<br>2.9<br>            | 2.2<br>1.1<br>0.2 | 2.1<br>0.7<br>0.1                                                                        | 0.4<br>    | 1.0<br><br>            |  |
| State and local government <sup>5</sup>                                                                                           |                            | 3.8                       | 2.1               | 1.7                                                                                      | 0.4        | 1.6                    |  |
| State government <sup>5</sup>                                                                                                     |                            | 3.0                       | 1.9               | 1.6                                                                                      | 0.3        | 1.1                    |  |
| Service providing                                                                                                                 |                            | 2.9                       | 1.9               | 1.6                                                                                      | 0.3        | 1.0                    |  |
| Educational and health services                                                                                                   |                            | 3.2                       | 2.1               | 1.8                                                                                      | 0.3        | 1.1                    |  |
| Educational services                                                                                                              |                            | 1.1                       | 0.6               | 0.3                                                                                      | 0.2        | 0.5                    |  |
| Educational services                                                                                                              | 611                        | 1.1                       | 0.6               | 0.3                                                                                      | 0.2        | 0.5                    |  |
| Health care and social assistance                                                                                                 |                            | 8.3                       | 5.7               | 5.4                                                                                      | 0.3        | 2.6                    |  |
| Hospitals<br>Nursing and residential care facilities                                                                              | 622<br>623                 | 11.4<br>14.7              | 7.9<br>10.9       | 7.5<br>10.0                                                                              | 0.3<br>0.9 | 3.6<br>3.8             |  |
| Public administration                                                                                                             |                            |                           |                   |                                                                                          |            |                        |  |
| Public administration                                                                                                             |                            | 2.2                       | 1.5               | 1.2                                                                                      | 0.2        | 0.7                    |  |
| Executive, legislative, and other general government support Justice, public order, and safety activities                         | 921<br>922                 | 0.7<br>4.6                | 0.4<br>3.5        | <br>3.2                                                                                  | <br>0.3    | 1.1                    |  |
| Local government <sup>5</sup>                                                                                                     |                            | 4.1                       | 2.3               | 1.8                                                                                      | 0.5        | 1.9                    |  |
| Goods-producing <sup>5</sup>                                                                                                      |                            | 4.7                       |                   |                                                                                          |            |                        |  |
| Service providing                                                                                                                 |                            | 4.1                       | 2.2               | 1.8                                                                                      | 0.5        | 1.9                    |  |
| Trade transportation and utilities                                                                                                |                            |                           |                   |                                                                                          |            |                        |  |
| Utilities                                                                                                                         |                            | 3.4                       | 2.5               | 2.2                                                                                      | 0.3        | 0.9                    |  |
| Utilities                                                                                                                         | 221                        | 3.4                       | 2.5               | 2.2                                                                                      | 0.3        | 0.9                    |  |

Table 1. Incidence rates of nonfatal occupational injuries and illnesses by selected industries and case types, Washington, 2020

| Industry <sup>2</sup>                             | NAICS             | Total recordable | Case  | es with days away from work<br>transfer, or restriction | Other recordable                             |         |
|---------------------------------------------------|-------------------|------------------|-------|---------------------------------------------------------|----------------------------------------------|---------|
|                                                   | code <sup>3</sup> | cases            | Total | Cases with<br>days away<br>from work <sup>4</sup>       | Cases<br>with job transfer or<br>restriction | cases   |
| Educational and health services                   |                   | 3.1              | 1.5   | 1.1                                                     | 0.4                                          | 1.5     |
| Educational services                              |                   | 2.5              | 1.3   | 0.9                                                     | 0.4                                          | 1.2     |
| Educational services                              | 611               | 2.5              | 1.3   | 0.9                                                     | 0.4                                          | 1.2     |
| Health care and social assistance                 |                   | 6.9              | 3.3   | 2.7                                                     | 0.6                                          | 3.6     |
| Hospitals Nursing and residential care facilities | 622<br>623        | 7.5<br>          | 3.6   | 3.0                                                     | 0.6<br>                                      | 3.9<br> |
| Public administration                             |                   | 5.8              | 3.0   | 2.4                                                     | 0.6                                          | 2.9     |
| Public administration                             |                   | 5.8              | 3.0   | 2.4                                                     | 0.6                                          | 2.9     |