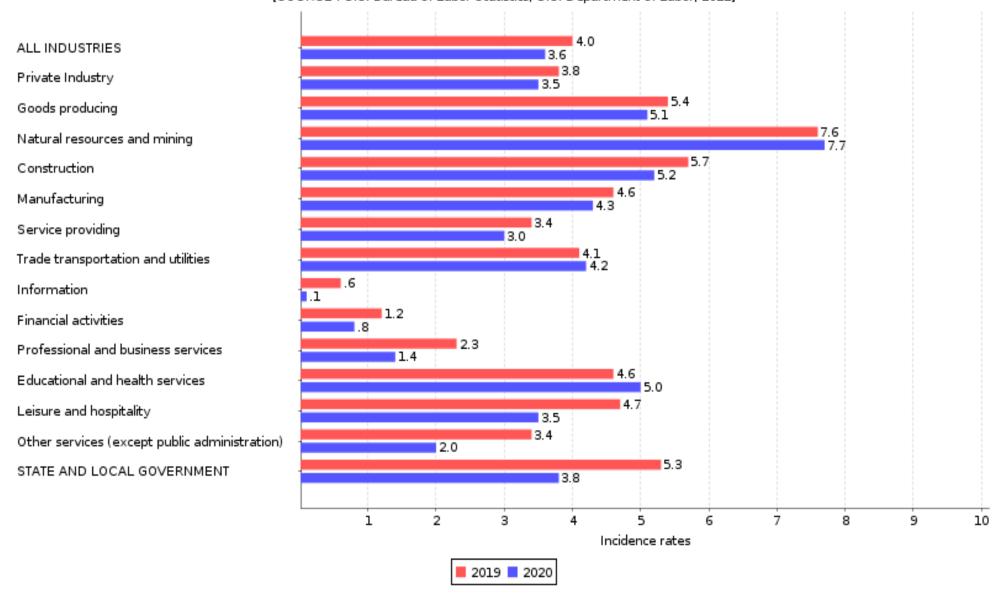

Table 1. Incidence rates¹ of nonfatal occupational injuries and illnesses by selected industries and case types, Washington, 2020

|                                                                                                                                                        |                            | -                                |                          |                                                   |                                           |                                 |
|--------------------------------------------------------------------------------------------------------------------------------------------------------|----------------------------|----------------------------------|--------------------------|---------------------------------------------------|-------------------------------------------|---------------------------------|
| Industry <sup>2</sup>                                                                                                                                  | NAICS<br>code <sup>3</sup> | Total recordable cases           | Total                    | Cases with<br>days away<br>from work <sup>4</sup> | Cases<br>with job transfer or restriction | Other recordable cases          |
| All industries including state and local government <sup>5</sup>                                                                                       |                            | 3.6                              | 2.3                      | 1.5                                               | 0.8                                       | 1.3                             |
| Private industry⁵                                                                                                                                      |                            | 3.5                              | 2.3                      | 1.4                                               | 0.8                                       | 1.2                             |
| Goods-producing <sup>5</sup>                                                                                                                           |                            | 5.1                              | 3.3                      | 1.7                                               | 1.6                                       | 1.8                             |
| Natural resources and mining <sup>5,6</sup>                                                                                                            |                            | 7.7                              | 5.1                      | 2.3                                               | 2.8                                       | 2.6                             |
| Agriculture, forestry, fishing and hunting <sup>5</sup>                                                                                                |                            | 7.8                              | 5.2                      | 2.4                                               | 2.8                                       | 2.6                             |
| Crop production <sup>5</sup> Animal production and aquaculture <sup>5</sup> Forestry and logging Support activities for agriculture and forestry       | 111<br>112<br>113<br>115   | 7.4<br>6.4<br>8.9<br>8.7         | 5.0<br>3.1<br>5.4<br>5.7 | 2.2<br>3.0<br>3.7<br>1.9                          | 2.8<br><br><br>3.8                        | 2.4<br>3.2<br>3.5<br>3.0        |
| Mining, quarrying, and oil and gas extraction <sup>6</sup>                                                                                             |                            | 1.9                              | 1.4                      | 1.0                                               |                                           |                                 |
| Construction                                                                                                                                           |                            | 5.2                              | 2.9                      | 1.8                                               | 1.1                                       | 2.3                             |
| Construction                                                                                                                                           |                            | 5.2                              | 2.9                      | 1.8                                               | 1.1                                       | 2.3                             |
| Construction of buildings Heavy and civil engineering construction Specialty trade contractors                                                         | 236<br>237<br>238          | 4.5<br>3.6<br>5.8                | 2.9<br>2.1<br>3.0        | 1.5<br>1.1<br>2.1                                 | 1.4<br>1.0<br>1.0                         | 1.6<br>1.5<br>2.8               |
| Manufacturing                                                                                                                                          |                            | 4.3                              | 3.0                      | 1.5                                               | 1.5                                       | 1.3                             |
| Manufacturing                                                                                                                                          |                            | 4.3                              | 3.0                      | 1.5                                               | 1.5                                       | 1.3                             |
| Food manufacturing Beverage and tobacco product manufacturing Apparel manufacturing                                                                    | 311<br>312<br>315          | 7.7<br>2.1<br>2.2                | 6.2<br>1.9<br>1.5        | 4.5<br>1.1<br>1.3                                 | 1.8<br>0.8<br>                            | 1.4<br><br>                     |
| Wood product manufacturing Paper manufacturing Petroleum and coal products manufacturing                                                               | 321<br>322<br>324          | 7.8<br>2.8<br>1.1                | 4.8<br>2.3<br>1.0        | 1.3<br>1.8<br>1.5                                 | 3.0<br>0.8                                | 3.0<br>0.5<br>                  |
| Chemical manufacturing Plastics and rubber products manufacturing Nonmetallic mineral product manufacturing Primary metal manufacturing                | 325<br>326<br>327<br>331   | 2.6<br>4.3<br>7.0<br>10.0        | 2.1<br>3.2<br>4.1<br>6.6 | 1.4<br>1.0<br>2.1<br>2.2                          | 0.7<br>2.2<br>2.0<br>4.5                  | 0.5<br>1.1<br>2.8<br>3.4        |
| Fabricated metal product manufacturing  Machinery manufacturing  Computer and electronic product manufacturing  Transportation equipment manufacturing | 332<br>333<br>334<br>336   | 10.0<br>6.0<br>3.6<br>1.4<br>3.0 | 3.0<br>1.5<br>1.0<br>2.2 | 2.2<br>1.2<br>0.5<br>0.7<br>0.7                   | 4.5<br>1.8<br>1.0<br>0.3<br>1.5           | 3.4<br>3.0<br>2.0<br>0.4<br>0.8 |
| Furniture and related product manufacturing Miscellaneous manufacturing                                                                                | 337<br>339                 | 5.9<br>5.9<br>2.2                | 5.2<br>1.1               | 2.1<br>0.6                                        | 3.1<br>0.5                                | 0.7<br>1.1                      |

Table 1. Incidence rates¹ of nonfatal occupational injuries and illnesses by selected industries and case types, Washington, 2020

| NAICS Tabal vacandable coope                                                                         |                   |                        |            |                                                   |                                           |                        |
|------------------------------------------------------------------------------------------------------|-------------------|------------------------|------------|---------------------------------------------------|-------------------------------------------|------------------------|
| Industry <sup>2</sup>                                                                                | code <sup>3</sup> | Total recordable cases | Total      | Cases with<br>days away<br>from work <sup>4</sup> | Cases<br>with job transfer or restriction | Other recordable cases |
| Service providing                                                                                    |                   | 3.0                    | 2.0        | 1.3                                               | 0.6                                       | 1.1                    |
| Trade transportation and utilities                                                                   |                   | 4.2                    | 3.1        | 1.8                                               | 1.3                                       | 1.1                    |
| Wholesale trade                                                                                      |                   | 4.5                    | 3.5        | 1.8                                               | 1.7                                       | 1.0                    |
| Merchant wholesalers, durable goods                                                                  | 423               | 3.4                    | 2.1        | 1.2                                               | 0.8                                       | 1.3                    |
| Merchant wholesalers, nondurable goods                                                               | 424               | 6.5                    | 5.7        | 2.3                                               |                                           | 0.8                    |
| Retail trade                                                                                         |                   | 3.2                    | 2.2        | 1.2                                               | 1.0                                       | 1.0                    |
| Motor vehicle and parts dealers                                                                      | 441               | 4.1                    | 2.4        | 1.7                                               | 0.7                                       | 1.8                    |
| Furniture and home furnishings stores<br>Building material and garden equipment and supplies dealers | 442<br>444        | 2.0<br>4.8             | 0.7<br>3.6 | 0.3<br>1.4                                        | 0.4<br>2.3                                | 1.3<br>1.2             |
| Food and beverage stores                                                                             | 445               | 5.9                    | 4.2        | 2.5                                               | 1.7                                       | 1.7                    |
| Gasoline stations                                                                                    | 447               | 1.7                    | 1.0        | 0.5                                               |                                           | 0.7                    |
| Clothing and clothing accessories stores                                                             | 448               | 1.2                    | 0.6        | 0.5                                               |                                           | 0.6                    |
| General merchandise stores                                                                           | 452               | 5.6                    | 4.1        | 2.3                                               | 1.8                                       | 1.6                    |
| Miscellaneous store retailers                                                                        | 453               | 2.0                    | 1.4        | 0.3                                               | 1.0                                       | 0.6                    |
| Nonstore retailers                                                                                   | 454               |                        |            |                                                   |                                           |                        |
| Transportation and warehousing <sup>8</sup>                                                          |                   | 6.9                    | 5.7        | 3.9                                               | 1.7                                       | 1.2                    |
| Air transportation                                                                                   | 481               | 3.6                    | 3.0        | 2.1                                               | 0.9                                       | 0.6                    |
| Water transportation                                                                                 | 483               | 2.9                    | 0.9        | 0.9                                               | .=-                                       | 1.9                    |
| Truck transportation                                                                                 | 484<br>485        | 8.1<br>5.2             | 7.0<br>3.7 | 5.4<br>3.5                                        | 1.6                                       | 1.0<br>1.5             |
| Transit and ground passenger transportation Couriers and messengers                                  | 492               | 12.9                   | 9.6        | 5.6                                               | <br>4.0                                   | 3.3                    |
| Warehousing and storage                                                                              | 493               | 5.1                    | 4.2        | 2.1                                               | 2.1                                       | 0.8                    |
| Utilities                                                                                            |                   | 3.1                    | 1.9        | 1.8                                               |                                           | 1.2                    |
| Utilities                                                                                            | 221               | 3.1                    | 1.9        | 1.8                                               |                                           | 1.2                    |
|                                                                                                      | 221               |                        |            |                                                   |                                           | 1.2                    |
| Information                                                                                          |                   | 0.1                    | 0.1        | 0.1                                               | 0.0                                       | 0.1                    |
| Information                                                                                          |                   | 0.1                    | 0.1        | 0.1                                               | 0.0                                       | 0.1                    |
| Publishing industries (except internet) Telecommunications                                           | 511<br>517        | 0.1<br>0.9             | <br>0.7    | <br>0.5                                           | <br>0.2                                   | 0.1<br>0.2             |

Table 1. Incidence rates<sup>1</sup> of nonfatal occupational injuries and illnesses by selected industries and case types, Washington, 2020

| ,                                                                                                   | NAICS                    | Total recordable -       | Case                     | Other recordable                                                                         |                          |                          |
|-----------------------------------------------------------------------------------------------------|--------------------------|--------------------------|--------------------------|------------------------------------------------------------------------------------------|--------------------------|--------------------------|
| Industry <sup>2</sup>                                                                               | code <sup>3</sup>        | cases                    | Total                    | Cases with Cases Total days away with job transfer or from work <sup>4</sup> restriction |                          | Other recordable cases   |
| Financial activities                                                                                |                          | 0.8                      | 0.4                      | 0.3                                                                                      | 0.2                      | 0.3                      |
| Real estate and rental and leasing                                                                  |                          | 2.3                      | 1.4                      | 0.8                                                                                      | 0.5                      | 1.0                      |
| Real estate                                                                                         | 531                      | 2.3                      | 1.2                      | 0.9                                                                                      | 0.3                      | 1.1                      |
| Professional and business services                                                                  |                          | 1.4                      | 0.8                      | 0.6                                                                                      | 0.2                      | 0.6                      |
| Professional, scientific, and technical services                                                    |                          | 0.7                      | 0.3                      | 0.3                                                                                      | 0.0                      | 0.4                      |
| Professional, scientific, and technical services                                                    | 541                      | 0.7                      | 0.3                      | 0.3                                                                                      | 0.0                      | 0.4                      |
| Management of companies and enterprises                                                             |                          | 0.2                      |                          |                                                                                          |                          | 0.2                      |
| Administrative and support and waste management and remediation services                            |                          | 3.1                      | 2.1                      | 1.6                                                                                      | 0.6                      | 1.0                      |
| Administrative and support services Waste management and remediation services                       | 561<br>562               | 2.9<br>3.8               | 2.0<br>2.8               | 1.6<br>1.6                                                                               | 0.4<br>1.2               | 1.0<br>0.9               |
| Educational and health services                                                                     |                          | 5.0                      | 3.2                      | 2.5                                                                                      | 0.6                      | 1.8                      |
| Educational services                                                                                |                          | 0.5                      | 0.2                      | 0.2                                                                                      | 0.1                      | 0.2                      |
| Educational services                                                                                | 611                      | 0.5                      | 0.2                      | 0.2                                                                                      | 0.1                      | 0.2                      |
| Health care and social assistance                                                                   |                          | 5.5                      | 3.5                      | 2.8                                                                                      | 0.7                      | 2.0                      |
| Ambulatory health care services Hospitals Nursing and residential care facilities Social assistance | 621<br>622<br>623<br>624 | 3.6<br>7.6<br>9.6<br>3.4 | 1.6<br>4.5<br>8.2<br>2.1 | 1.2<br>4.0<br>6.6<br>1.4                                                                 | 0.4<br>0.5<br>1.6<br>0.8 | 2.0<br>3.1<br>1.4<br>1.3 |
| Leisure and hospitality                                                                             |                          | 3.5                      | 1.5                      | 1.1                                                                                      | 0.4                      | 1.9                      |
| Arts, entertainment, and recreation                                                                 |                          | 2.9                      | 1.6                      | 1.3                                                                                      | 0.4                      | 1.2                      |
| Accommodation and food services                                                                     |                          | 3.6                      | 1.5                      | 1.0                                                                                      | 0.5                      | 2.1                      |
| Food services and drinking places                                                                   | 722                      | 3.5                      | 1.4                      | 1.0                                                                                      | 0.4                      | 2.1                      |

Table 1. Incidence rates¹ of nonfatal occupational injuries and illnesses by selected industries and case types, Washington, 2020

|                                                                                                                                   | NATCC                      | Tatal va asvelable        | Case              | Cases with days away from work, job<br>transfer, or restriction                          |            |                        |  |
|-----------------------------------------------------------------------------------------------------------------------------------|----------------------------|---------------------------|-------------------|------------------------------------------------------------------------------------------|------------|------------------------|--|
| Industry <sup>2</sup>                                                                                                             | NAICS<br>code <sup>3</sup> | Total recordable<br>cases | Total             | Cases with Cases Total days away with job transfer or from work <sup>4</sup> restriction |            | Other recordable cases |  |
| Other services (except public administration)                                                                                     |                            | 2.0                       | 1.1               | 1.0                                                                                      | 0.1        | 0.9                    |  |
| Other services (except public administration)                                                                                     |                            | 2.0                       | 1.1               | 1.0                                                                                      | 0.1        | 0.9                    |  |
| Repair and maintenance<br>Personal and laundry services<br>Religious, grantmaking, civic, professional, and similar organizations | 811<br>812<br>813          | 3.1<br>2.9<br>            | 2.2<br>1.1<br>0.2 | 2.1<br>0.7<br>0.1                                                                        | 0.4<br>    | 1.0<br><br>            |  |
| State and local government <sup>5</sup>                                                                                           |                            | 3.8                       | 2.1               | 1.7                                                                                      | 0.4        | 1.6                    |  |
| State government <sup>5</sup>                                                                                                     |                            | 3.0                       | 1.9               | 1.6                                                                                      | 0.3        | 1.1                    |  |
| Service providing                                                                                                                 |                            | 2.9                       | 1.9               | 1.6                                                                                      | 0.3        | 1.0                    |  |
| Educational and health services                                                                                                   |                            | 3.2                       | 2.1               | 1.8                                                                                      | 0.3        | 1.1                    |  |
| Educational services                                                                                                              |                            | 1.1                       | 0.6               | 0.3                                                                                      | 0.2        | 0.5                    |  |
| Educational services                                                                                                              | 611                        | 1.1                       | 0.6               | 0.3                                                                                      | 0.2        | 0.5                    |  |
| Health care and social assistance                                                                                                 |                            | 8.3                       | 5.7               | 5.4                                                                                      | 0.3        | 2.6                    |  |
| Hospitals<br>Nursing and residential care facilities                                                                              | 622<br>623                 | 11.4<br>14.7              | 7.9<br>10.9       | 7.5<br>10.0                                                                              | 0.3<br>0.9 | 3.6<br>3.8             |  |
| Public administration                                                                                                             |                            |                           |                   |                                                                                          |            |                        |  |
| Public administration                                                                                                             |                            | 2.2                       | 1.5               | 1.2                                                                                      | 0.2        | 0.7                    |  |
| Executive, legislative, and other general government support Justice, public order, and safety activities                         | 921<br>922                 | 0.7<br>4.6                | 0.4<br>3.5        | <br>3.2                                                                                  | <br>0.3    | 1.1                    |  |
| Local government <sup>5</sup>                                                                                                     |                            | 4.1                       | 2.3               | 1.8                                                                                      | 0.5        | 1.9                    |  |
| Goods-producing <sup>5</sup>                                                                                                      |                            | 4.7                       |                   |                                                                                          |            |                        |  |
| Service providing                                                                                                                 |                            | 4.1                       | 2.2               | 1.8                                                                                      | 0.5        | 1.9                    |  |
| Trade transportation and utilities                                                                                                |                            |                           |                   |                                                                                          |            |                        |  |
| Utilities                                                                                                                         |                            | 3.4                       | 2.5               | 2.2                                                                                      | 0.3        | 0.9                    |  |
| Utilities                                                                                                                         | 221                        | 3.4                       | 2.5               | 2.2                                                                                      | 0.3        | 0.9                    |  |

Table 1. Incidence rates of nonfatal occupational injuries and illnesses by selected industries and case types, Washington, 2020

| Industry <sup>2</sup>                             | NAICS             | Total recordable | Case  | es with days away from work<br>transfer, or restriction | Other recordable                             |         |
|---------------------------------------------------|-------------------|------------------|-------|---------------------------------------------------------|----------------------------------------------|---------|
|                                                   | code <sup>3</sup> | cases            | Total | Cases with<br>days away<br>from work <sup>4</sup>       | Cases<br>with job transfer or<br>restriction | cases   |
| Educational and health services                   |                   | 3.1              | 1.5   | 1.1                                                     | 0.4                                          | 1.5     |
| Educational services                              |                   | 2.5              | 1.3   | 0.9                                                     | 0.4                                          | 1.2     |
| Educational services                              | 611               | 2.5              | 1.3   | 0.9                                                     | 0.4                                          | 1.2     |
| Health care and social assistance                 |                   | 6.9              | 3.3   | 2.7                                                     | 0.6                                          | 3.6     |
| Hospitals Nursing and residential care facilities | 622<br>623        | 7.5<br>          | 3.6   | 3.0                                                     | 0.6<br>                                      | 3.9<br> |
| Public administration                             |                   | 5.8              | 3.0   | 2.4                                                     | 0.6                                          | 2.9     |
| Public administration                             |                   | 5.8              | 3.0   | 2.4                                                     | 0.6                                          | 2.9     |