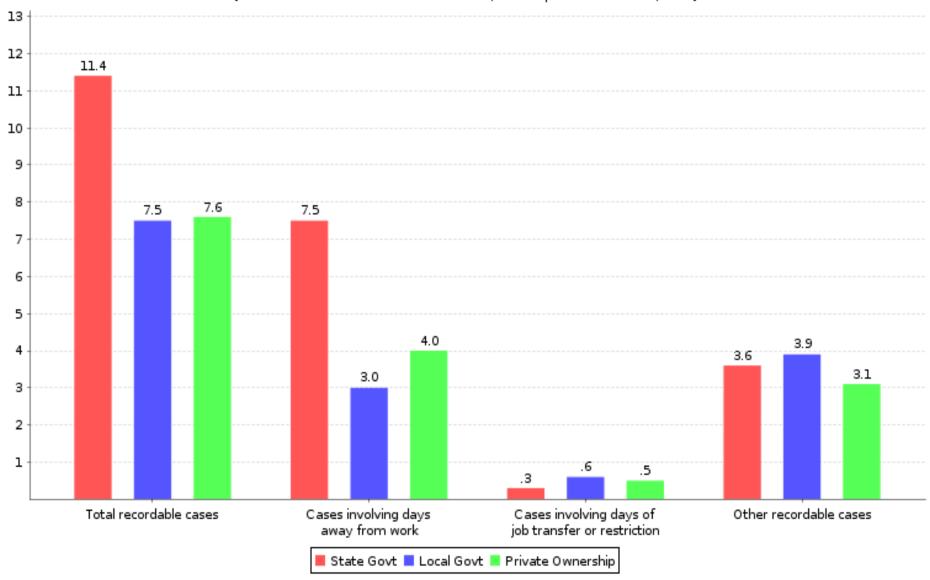

Table 2. Numbers of nonfatal occupational injuries and illnesses by selected industries and case types, Washington, 2020

| (In triousarius)                                                                     | NAICS             | Total recordable | Case       | Other recordable                                  |                                              |            |
|--------------------------------------------------------------------------------------|-------------------|------------------|------------|---------------------------------------------------|----------------------------------------------|------------|
| Industry <sup>1</sup>                                                                | code <sup>2</sup> | cases            | Total      | Cases with<br>days away<br>from work <sup>3</sup> | Cases<br>with job transfer or<br>restriction | cases      |
| All industries including state and local government <sup>4</sup>                     |                   | 90.9             | 57.8       | 37.8                                              | 20.0                                         | 33.1       |
| Private industry⁴                                                                    |                   | 78.2             | 50.6       | 32.0                                              | 18.7                                         | 27.6       |
| Goods-producing⁴                                                                     |                   | 27.4             | 17.6       | 9.3                                               | 8.3                                          | 9.8        |
| Natural resources and mining <sup>4,5</sup>                                          |                   | 6.6              | 4.4        | 2.0                                               | 2.4                                          | 2.2        |
| Agriculture, forestry, fishing and hunting <sup>4</sup>                              |                   | 6.6              | 4.4        | 2.0                                               | 2.4                                          | 2.2        |
| Crop production <sup>4</sup> Animal production and aquaculture <sup>4</sup>          | 111<br>112        | 3.8<br>0.4       | 2.5<br>0.2 | 1.1<br>0.2                                        | 1.4                                          | 1.2<br>0.2 |
| Forestry and logging Support activities for agriculture and forestry                 | 113<br>115        | 0.3<br>2.0       | 0.2<br>1.3 | 0.1<br>0.4                                        | 0.9                                          | 0.1<br>0.7 |
| Mining, quarrying, and oil and gas extraction⁵                                       |                   | 0.0              | 0.0        | 0.0                                               |                                              |            |
| Construction                                                                         |                   | 9.1              | 5.1        | 3.2                                               | 1.9                                          | 4.1        |
| Construction                                                                         |                   | 9.1              | 5.1        | 3.2                                               | 1.9                                          | 4.1        |
| Construction of buildings Heavy and civil engineering construction                   | 236<br>237        | 2.0<br>0.7       | 1.3<br>0.4 | 0.7<br>0.2                                        | 0.6<br>0.2                                   | 0.7<br>0.3 |
| Specialty trade contractors                                                          | 238               | 6.4              | 3.4        | 2.3                                               | 1.1                                          | 3.1        |
| Manufacturing<br>Manufacturing                                                       |                   | 11.6<br>11.6     | 8.2<br>8.2 | 4.1<br>4.1                                        | 4.0<br>4.0                                   | 3.5<br>3.5 |
| Food manufacturing Beverage and tobacco product manufacturing                        | 311<br>312        | 2.8<br>0.2       | 2.3<br>0.2 | 1.6<br>0.1                                        | 0.7<br>0.1                                   | 0.5        |
| Apparel manufacturing Wood product manufacturing                                     | 315<br>321        | 0.0<br>1.0       | 0.0<br>0.6 | 0.0<br>0.2                                        | <br>0.4                                      | <br>0.4    |
| Paper manufacturing Petroleum and coal products manufacturing                        | 322<br>324        | 0.2<br>0.0       | 0.2<br>0.0 | 0.1                                               | 0.1                                          | 0.0        |
| Chemical manufacturing Plastics and rubber products manufacturing                    | 325<br>326        | 0.2<br>0.3       | 0.2<br>0.3 | 0.1<br>0.1                                        | 0.1<br>0.2                                   | 0.0<br>0.1 |
| Nonmetallic mineral product manufacturing                                            | 327               | 0.6              | 0.4        | 0.2                                               | 0.2                                          | 0.3        |
| Primary metal manufacturing Fabricated metal product manufacturing                   | 331<br>332        | 0.5<br>1.1       | 0.3<br>0.6 | 0.1<br>0.2                                        | 0.2<br>0.3                                   | 0.2<br>0.6 |
| Machinery manufacturing                                                              | 333               | 0.5              | 0.2        | 0.1                                               | 0.1                                          | 0.3        |
| Computer and electronic product manufacturing Transportation equipment manufacturing | 334<br>336        | 0.3<br>2.8       | 0.2<br>2.1 | 0.1<br>0.7                                        | 0.1<br>1.4                                   | 0.1<br>0.8 |
| Furniture and related product manufacturing                                          | 337               | 0.3              | 0.3        | 0.7                                               | 0.2                                          | 0.0        |
| Miscellaneous manufacturing                                                          | 339               | 0.2              | 0.1        | 0.1                                               | 0.0                                          | 0.1        |

Table 2. Numbers of nonfatal occupational injuries and illnesses by selected industries and case types, Washington, 2020

| (III triousarius)                                                                                                                 | NATOS                      | T. 1. 1                | Case              | Cases with days away from work, job<br>transfer, or restriction |                                              |                        |  |
|-----------------------------------------------------------------------------------------------------------------------------------|----------------------------|------------------------|-------------------|-----------------------------------------------------------------|----------------------------------------------|------------------------|--|
| Industry <sup>1</sup>                                                                                                             | NAICS<br>code <sup>2</sup> | Total recordable cases | Total             | Cases with days away from work <sup>3</sup>                     | Cases<br>with job transfer or<br>restriction | Other recordable cases |  |
| Other services (except public administration)                                                                                     |                            | 1.3                    | 0.7               | 0.6                                                             | 0.1                                          | 0.6                    |  |
| Other services (except public administration)                                                                                     |                            | 1.3                    | 0.7               | 0.6                                                             | 0.1                                          | 0.6                    |  |
| Repair and maintenance<br>Personal and laundry services<br>Religious, grantmaking, civic, professional, and similar organizations | 811<br>812<br>813          | 0.7<br>0.5<br>         | 0.5<br>0.2<br>0.0 | 0.5<br>0.1<br>0.0                                               | 0.1<br>                                      | 0.2<br><br>            |  |
| State and local government <sup>4</sup>                                                                                           |                            | 12.7                   | 7.2               | 5.8                                                             | 1.3                                          | 5.5                    |  |
| State government <sup>4</sup>                                                                                                     |                            | 3.2                    | 2.0               | 1.7                                                             | 0.3                                          | 1.2                    |  |
| Service providing                                                                                                                 |                            | 3.0                    | 2.0               | 1.7                                                             | 0.3                                          | 1.0                    |  |
| Educational and health services                                                                                                   |                            | 1.8                    | 1.2               | 1.0                                                             | 0.2                                          | 0.6                    |  |
| Educational services                                                                                                              |                            | 0.4                    | 0.2               | 0.1                                                             | 0.1                                          | 0.2                    |  |
| Educational services                                                                                                              | 611                        | 0.4                    | 0.2               | 0.1                                                             | 0.1                                          | 0.2                    |  |
| Health care and social assistance                                                                                                 |                            | 1.4                    | 1.0               | 0.9                                                             | 0.1                                          | 0.4                    |  |
| Hospitals<br>Nursing and residential care facilities                                                                              | 622<br>623                 | 1.0<br>0.3             | 0.7<br>0.2        | 0.7<br>0.2                                                      | 0.0<br>0.0                                   | 0.3<br>0.1             |  |
| Public administration                                                                                                             |                            |                        |                   |                                                                 |                                              |                        |  |
| Public administration                                                                                                             |                            | 1.0                    | 0.7               | 0.6                                                             | 0.1                                          | 0.3                    |  |
| Executive, legislative, and other general government support Justice, public order, and safety activities                         | 921<br>922                 | 0.0<br>0.6             | 0.0<br>0.5        | <br>0.4                                                         | 0.0                                          | 0.1                    |  |
| Local government <sup>4</sup>                                                                                                     |                            | 9.5                    | 5.2               | 4.1                                                             | 1.1                                          | 4.3                    |  |
| Goods-producing⁴                                                                                                                  |                            | 0.0                    |                   |                                                                 |                                              |                        |  |
| Service providing                                                                                                                 |                            | 9.5                    | 5.2               | 4.1                                                             | 1.0                                          | 4.3                    |  |
| Trade transportation and utilities                                                                                                |                            |                        |                   |                                                                 |                                              |                        |  |
| Utilities                                                                                                                         |                            | 0.4                    | 0.3               | 0.2                                                             | 0.0                                          | 0.1                    |  |
| Utilities                                                                                                                         | 221                        | 0.4                    | 0.3               | 0.2                                                             | 0.0                                          | 0.1                    |  |