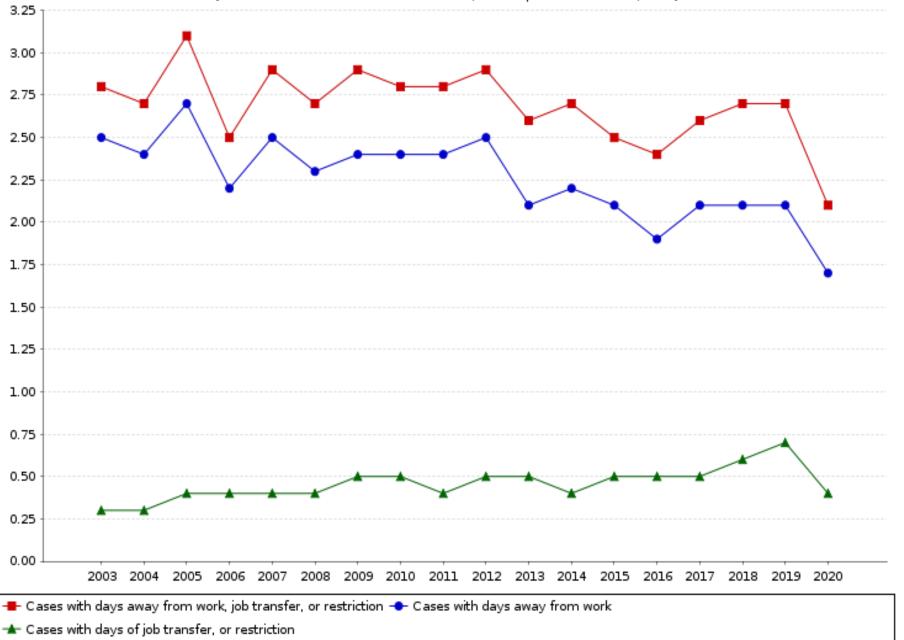

Table 1. Incidence rates¹ of nonfatal occupational injuries and illnesses by selected industries and case types, Washington, 2020

|                                                                                                                                                        |                            | -                                |                          |                                                   |                                           |                                 |
|--------------------------------------------------------------------------------------------------------------------------------------------------------|----------------------------|----------------------------------|--------------------------|---------------------------------------------------|-------------------------------------------|---------------------------------|
| Industry <sup>2</sup>                                                                                                                                  | NAICS<br>code <sup>3</sup> | Total recordable cases           | Total                    | Cases with<br>days away<br>from work <sup>4</sup> | Cases<br>with job transfer or restriction | Other recordable cases          |
| All industries including state and local government <sup>5</sup>                                                                                       |                            | 3.6                              | 2.3                      | 1.5                                               | 0.8                                       | 1.3                             |
| Private industry⁵                                                                                                                                      |                            | 3.5                              | 2.3                      | 1.4                                               | 0.8                                       | 1.2                             |
| Goods-producing <sup>5</sup>                                                                                                                           |                            | 5.1                              | 3.3                      | 1.7                                               | 1.6                                       | 1.8                             |
| Natural resources and mining <sup>5,6</sup>                                                                                                            |                            | 7.7                              | 5.1                      | 2.3                                               | 2.8                                       | 2.6                             |
| Agriculture, forestry, fishing and hunting <sup>5</sup>                                                                                                |                            | 7.8                              | 5.2                      | 2.4                                               | 2.8                                       | 2.6                             |
| Crop production <sup>5</sup> Animal production and aquaculture <sup>5</sup> Forestry and logging Support activities for agriculture and forestry       | 111<br>112<br>113<br>115   | 7.4<br>6.4<br>8.9<br>8.7         | 5.0<br>3.1<br>5.4<br>5.7 | 2.2<br>3.0<br>3.7<br>1.9                          | 2.8<br><br><br>3.8                        | 2.4<br>3.2<br>3.5<br>3.0        |
| Mining, quarrying, and oil and gas extraction <sup>6</sup>                                                                                             |                            | 1.9                              | 1.4                      | 1.0                                               |                                           |                                 |
| Construction                                                                                                                                           |                            | 5.2                              | 2.9                      | 1.8                                               | 1.1                                       | 2.3                             |
| Construction                                                                                                                                           |                            | 5.2                              | 2.9                      | 1.8                                               | 1.1                                       | 2.3                             |
| Construction of buildings Heavy and civil engineering construction Specialty trade contractors                                                         | 236<br>237<br>238          | 4.5<br>3.6<br>5.8                | 2.9<br>2.1<br>3.0        | 1.5<br>1.1<br>2.1                                 | 1.4<br>1.0<br>1.0                         | 1.6<br>1.5<br>2.8               |
| Manufacturing                                                                                                                                          |                            | 4.3                              | 3.0                      | 1.5                                               | 1.5                                       | 1.3                             |
| Manufacturing                                                                                                                                          |                            | 4.3                              | 3.0                      | 1.5                                               | 1.5                                       | 1.3                             |
| Food manufacturing Beverage and tobacco product manufacturing Apparel manufacturing                                                                    | 311<br>312<br>315          | 7.7<br>2.1<br>2.2                | 6.2<br>1.9<br>1.5        | 4.5<br>1.1<br>1.3                                 | 1.8<br>0.8<br>                            | 1.4<br><br>                     |
| Wood product manufacturing Paper manufacturing Petroleum and coal products manufacturing                                                               | 321<br>322<br>324          | 7.8<br>2.8<br>1.1                | 4.8<br>2.3<br>1.0        | 1.3<br>1.8<br>1.5                                 | 3.0<br>0.8                                | 3.0<br>0.5<br>                  |
| Chemical manufacturing Plastics and rubber products manufacturing Nonmetallic mineral product manufacturing Primary metal manufacturing                | 325<br>326<br>327<br>331   | 2.6<br>4.3<br>7.0<br>10.0        | 2.1<br>3.2<br>4.1<br>6.6 | 1.4<br>1.0<br>2.1<br>2.2                          | 0.7<br>2.2<br>2.0<br>4.5                  | 0.5<br>1.1<br>2.8<br>3.4        |
| Fabricated metal product manufacturing  Machinery manufacturing  Computer and electronic product manufacturing  Transportation equipment manufacturing | 332<br>333<br>334<br>336   | 10.0<br>6.0<br>3.6<br>1.4<br>3.0 | 3.0<br>1.5<br>1.0<br>2.2 | 2.2<br>1.2<br>0.5<br>0.7<br>0.7                   | 4.5<br>1.8<br>1.0<br>0.3<br>1.5           | 3.4<br>3.0<br>2.0<br>0.4<br>0.8 |
| Furniture and related product manufacturing Miscellaneous manufacturing                                                                                | 337<br>339                 | 5.9<br>5.9<br>2.2                | 5.2<br>1.1               | 2.1<br>0.6                                        | 3.1<br>0.5                                | 0.7<br>1.1                      |

Table 1. Incidence rates¹ of nonfatal occupational injuries and illnesses by selected industries and case types, Washington, 2020

| NAICS Tabal vacandable coope                                                                         |                   |                        |            |                                                   |                                           |                        |
|------------------------------------------------------------------------------------------------------|-------------------|------------------------|------------|---------------------------------------------------|-------------------------------------------|------------------------|
| Industry <sup>2</sup>                                                                                | code <sup>3</sup> | Total recordable cases | Total      | Cases with<br>days away<br>from work <sup>4</sup> | Cases<br>with job transfer or restriction | Other recordable cases |
| Service providing                                                                                    |                   | 3.0                    | 2.0        | 1.3                                               | 0.6                                       | 1.1                    |
| Trade transportation and utilities                                                                   |                   | 4.2                    | 3.1        | 1.8                                               | 1.3                                       | 1.1                    |
| Wholesale trade                                                                                      |                   | 4.5                    | 3.5        | 1.8                                               | 1.7                                       | 1.0                    |
| Merchant wholesalers, durable goods                                                                  | 423               | 3.4                    | 2.1        | 1.2                                               | 0.8                                       | 1.3                    |
| Merchant wholesalers, nondurable goods                                                               | 424               | 6.5                    | 5.7        | 2.3                                               |                                           | 0.8                    |
| Retail trade                                                                                         |                   | 3.2                    | 2.2        | 1.2                                               | 1.0                                       | 1.0                    |
| Motor vehicle and parts dealers                                                                      | 441               | 4.1                    | 2.4        | 1.7                                               | 0.7                                       | 1.8                    |
| Furniture and home furnishings stores<br>Building material and garden equipment and supplies dealers | 442<br>444        | 2.0<br>4.8             | 0.7<br>3.6 | 0.3<br>1.4                                        | 0.4<br>2.3                                | 1.3<br>1.2             |
| Food and beverage stores                                                                             | 445               | 5.9                    | 4.2        | 2.5                                               | 1.7                                       | 1.7                    |
| Gasoline stations                                                                                    | 447               | 1.7                    | 1.0        | 0.5                                               |                                           | 0.7                    |
| Clothing and clothing accessories stores                                                             | 448               | 1.2                    | 0.6        | 0.5                                               |                                           | 0.6                    |
| General merchandise stores                                                                           | 452               | 5.6                    | 4.1        | 2.3                                               | 1.8                                       | 1.6                    |
| Miscellaneous store retailers                                                                        | 453               | 2.0                    | 1.4        | 0.3                                               | 1.0                                       | 0.6                    |
| Nonstore retailers                                                                                   | 454               |                        |            |                                                   |                                           |                        |
| Transportation and warehousing <sup>8</sup>                                                          |                   | 6.9                    | 5.7        | 3.9                                               | 1.7                                       | 1.2                    |
| Air transportation                                                                                   | 481               | 3.6                    | 3.0        | 2.1                                               | 0.9                                       | 0.6                    |
| Water transportation                                                                                 | 483               | 2.9                    | 0.9        | 0.9                                               | .=-                                       | 1.9                    |
| Truck transportation                                                                                 | 484<br>485        | 8.1<br>5.2             | 7.0<br>3.7 | 5.4<br>3.5                                        | 1.6                                       | 1.0<br>1.5             |
| Transit and ground passenger transportation Couriers and messengers                                  | 492               | 12.9                   | 9.6        | 5.6                                               | <br>4.0                                   | 3.3                    |
| Warehousing and storage                                                                              | 493               | 5.1                    | 4.2        | 2.1                                               | 2.1                                       | 0.8                    |
| Utilities                                                                                            |                   | 3.1                    | 1.9        | 1.8                                               |                                           | 1.2                    |
| Utilities                                                                                            | 221               | 3.1                    | 1.9        | 1.8                                               |                                           | 1.2                    |
|                                                                                                      | 221               |                        |            |                                                   |                                           | 1.2                    |
| Information                                                                                          |                   | 0.1                    | 0.1        | 0.1                                               | 0.0                                       | 0.1                    |
| Information                                                                                          |                   | 0.1                    | 0.1        | 0.1                                               | 0.0                                       | 0.1                    |
| Publishing industries (except internet) Telecommunications                                           | 511<br>517        | 0.1<br>0.9             | <br>0.7    | <br>0.5                                           | <br>0.2                                   | 0.1<br>0.2             |

Table 1. Incidence rates<sup>1</sup> of nonfatal occupational injuries and illnesses by selected industries and case types, Washington, 2020

| ,                                                                                                   | NAICS                    | Total recordable -       | Case                     | Other recordable                                                                         |                          |                          |
|-----------------------------------------------------------------------------------------------------|--------------------------|--------------------------|--------------------------|------------------------------------------------------------------------------------------|--------------------------|--------------------------|
| Industry <sup>2</sup>                                                                               | code <sup>3</sup>        | cases                    | Total                    | Cases with Cases Total days away with job transfer or from work <sup>4</sup> restriction |                          | Other recordable cases   |
| Financial activities                                                                                |                          | 0.8                      | 0.4                      | 0.3                                                                                      | 0.2                      | 0.3                      |
| Real estate and rental and leasing                                                                  |                          | 2.3                      | 1.4                      | 0.8                                                                                      | 0.5                      | 1.0                      |
| Real estate                                                                                         | 531                      | 2.3                      | 1.2                      | 0.9                                                                                      | 0.3                      | 1.1                      |
| Professional and business services                                                                  |                          | 1.4                      | 0.8                      | 0.6                                                                                      | 0.2                      | 0.6                      |
| Professional, scientific, and technical services                                                    |                          | 0.7                      | 0.3                      | 0.3                                                                                      | 0.0                      | 0.4                      |
| Professional, scientific, and technical services                                                    | 541                      | 0.7                      | 0.3                      | 0.3                                                                                      | 0.0                      | 0.4                      |
| Management of companies and enterprises                                                             |                          | 0.2                      |                          |                                                                                          |                          | 0.2                      |
| Administrative and support and waste management and remediation services                            |                          | 3.1                      | 2.1                      | 1.6                                                                                      | 0.6                      | 1.0                      |
| Administrative and support services Waste management and remediation services                       | 561<br>562               | 2.9<br>3.8               | 2.0<br>2.8               | 1.6<br>1.6                                                                               | 0.4<br>1.2               | 1.0<br>0.9               |
| Educational and health services                                                                     |                          | 5.0                      | 3.2                      | 2.5                                                                                      | 0.6                      | 1.8                      |
| Educational services                                                                                |                          | 0.5                      | 0.2                      | 0.2                                                                                      | 0.1                      | 0.2                      |
| Educational services                                                                                | 611                      | 0.5                      | 0.2                      | 0.2                                                                                      | 0.1                      | 0.2                      |
| Health care and social assistance                                                                   |                          | 5.5                      | 3.5                      | 2.8                                                                                      | 0.7                      | 2.0                      |
| Ambulatory health care services Hospitals Nursing and residential care facilities Social assistance | 621<br>622<br>623<br>624 | 3.6<br>7.6<br>9.6<br>3.4 | 1.6<br>4.5<br>8.2<br>2.1 | 1.2<br>4.0<br>6.6<br>1.4                                                                 | 0.4<br>0.5<br>1.6<br>0.8 | 2.0<br>3.1<br>1.4<br>1.3 |
| Leisure and hospitality                                                                             |                          | 3.5                      | 1.5                      | 1.1                                                                                      | 0.4                      | 1.9                      |
| Arts, entertainment, and recreation                                                                 |                          | 2.9                      | 1.6                      | 1.3                                                                                      | 0.4                      | 1.2                      |
| Accommodation and food services                                                                     |                          | 3.6                      | 1.5                      | 1.0                                                                                      | 0.5                      | 2.1                      |
| Food services and drinking places                                                                   | 722                      | 3.5                      | 1.4                      | 1.0                                                                                      | 0.4                      | 2.1                      |

Table 1. Incidence rates¹ of nonfatal occupational injuries and illnesses by selected industries and case types, Washington, 2020

|                                                                                                                                   | NATCC                      | Tatal va asvelable        | Case              | Cases with days away from work, job<br>transfer, or restriction                          |            |                        |  |
|-----------------------------------------------------------------------------------------------------------------------------------|----------------------------|---------------------------|-------------------|------------------------------------------------------------------------------------------|------------|------------------------|--|
| Industry <sup>2</sup>                                                                                                             | NAICS<br>code <sup>3</sup> | Total recordable<br>cases | Total             | Cases with Cases Total days away with job transfer or from work <sup>4</sup> restriction |            | Other recordable cases |  |
| Other services (except public administration)                                                                                     |                            | 2.0                       | 1.1               | 1.0                                                                                      | 0.1        | 0.9                    |  |
| Other services (except public administration)                                                                                     |                            | 2.0                       | 1.1               | 1.0                                                                                      | 0.1        | 0.9                    |  |
| Repair and maintenance<br>Personal and laundry services<br>Religious, grantmaking, civic, professional, and similar organizations | 811<br>812<br>813          | 3.1<br>2.9<br>            | 2.2<br>1.1<br>0.2 | 2.1<br>0.7<br>0.1                                                                        | 0.4<br>    | 1.0<br><br>            |  |
| State and local government <sup>5</sup>                                                                                           |                            | 3.8                       | 2.1               | 1.7                                                                                      | 0.4        | 1.6                    |  |
| State government <sup>5</sup>                                                                                                     |                            | 3.0                       | 1.9               | 1.6                                                                                      | 0.3        | 1.1                    |  |
| Service providing                                                                                                                 |                            | 2.9                       | 1.9               | 1.6                                                                                      | 0.3        | 1.0                    |  |
| Educational and health services                                                                                                   |                            | 3.2                       | 2.1               | 1.8                                                                                      | 0.3        | 1.1                    |  |
| Educational services                                                                                                              |                            | 1.1                       | 0.6               | 0.3                                                                                      | 0.2        | 0.5                    |  |
| Educational services                                                                                                              | 611                        | 1.1                       | 0.6               | 0.3                                                                                      | 0.2        | 0.5                    |  |
| Health care and social assistance                                                                                                 |                            | 8.3                       | 5.7               | 5.4                                                                                      | 0.3        | 2.6                    |  |
| Hospitals<br>Nursing and residential care facilities                                                                              | 622<br>623                 | 11.4<br>14.7              | 7.9<br>10.9       | 7.5<br>10.0                                                                              | 0.3<br>0.9 | 3.6<br>3.8             |  |
| Public administration                                                                                                             |                            |                           |                   |                                                                                          |            |                        |  |
| Public administration                                                                                                             |                            | 2.2                       | 1.5               | 1.2                                                                                      | 0.2        | 0.7                    |  |
| Executive, legislative, and other general government support Justice, public order, and safety activities                         | 921<br>922                 | 0.7<br>4.6                | 0.4<br>3.5        | <br>3.2                                                                                  | <br>0.3    | 1.1                    |  |
| Local government <sup>5</sup>                                                                                                     |                            | 4.1                       | 2.3               | 1.8                                                                                      | 0.5        | 1.9                    |  |
| Goods-producing <sup>5</sup>                                                                                                      |                            | 4.7                       |                   |                                                                                          |            |                        |  |
| Service providing                                                                                                                 |                            | 4.1                       | 2.2               | 1.8                                                                                      | 0.5        | 1.9                    |  |
| Trade transportation and utilities                                                                                                |                            |                           |                   |                                                                                          |            |                        |  |
| Utilities                                                                                                                         |                            | 3.4                       | 2.5               | 2.2                                                                                      | 0.3        | 0.9                    |  |
| Utilities                                                                                                                         | 221                        | 3.4                       | 2.5               | 2.2                                                                                      | 0.3        | 0.9                    |  |

Table 1. Incidence rates of nonfatal occupational injuries and illnesses by selected industries and case types, Washington, 2020

| Industry <sup>2</sup>                             | NAICS             | Total recordable | Case  | es with days away from work<br>transfer, or restriction | Other recordable                             |         |
|---------------------------------------------------|-------------------|------------------|-------|---------------------------------------------------------|----------------------------------------------|---------|
|                                                   | code <sup>3</sup> | cases            | Total | Cases with<br>days away<br>from work <sup>4</sup>       | Cases<br>with job transfer or<br>restriction | cases   |
| Educational and health services                   |                   | 3.1              | 1.5   | 1.1                                                     | 0.4                                          | 1.5     |
| Educational services                              |                   | 2.5              | 1.3   | 0.9                                                     | 0.4                                          | 1.2     |
| Educational services                              | 611               | 2.5              | 1.3   | 0.9                                                     | 0.4                                          | 1.2     |
| Health care and social assistance                 |                   | 6.9              | 3.3   | 2.7                                                     | 0.6                                          | 3.6     |
| Hospitals Nursing and residential care facilities | 622<br>623        | 7.5<br>          | 3.6   | 3.0                                                     | 0.6<br>                                      | 3.9<br> |
| Public administration                             |                   | 5.8              | 3.0   | 2.4                                                     | 0.6                                          | 2.9     |
| Public administration                             |                   | 5.8              | 3.0   | 2.4                                                     | 0.6                                          | 2.9     |