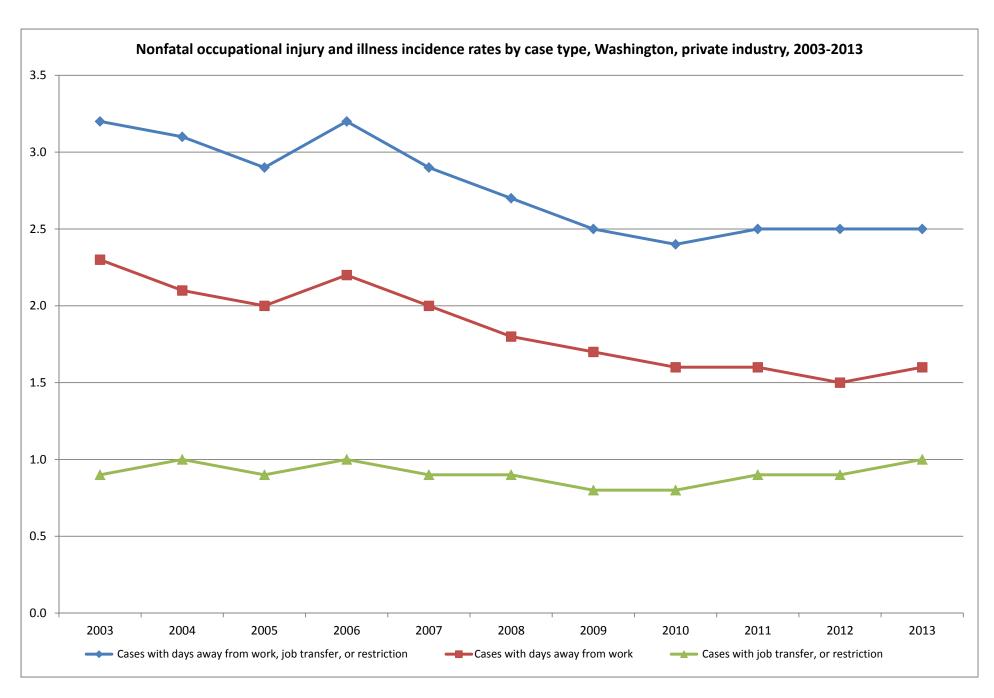

| 11.4             | 34.4             | 18.8                   | 59.0             | 34.1             | 11.7                |

<sup>&</sup>lt;sup>1</sup> North American Industry Classification System -- United States, 2007.

<sup>&</sup>lt;sup>2</sup> Percent relative standard error less than 0.05.

<sup>&</sup>lt;sup>3</sup> Relative standard errors were not calculated for mining, except oil and gas (NAICS 212), and rail transportation (NAICS 482).





(SOURCE: U. S. Bureau of Labor Statistics, U. S. Department of Labor, 2014)



(SOURCE: U. S. Bureau of Labor Statistics, U. S. Department of Labor, 2014)



(SOURCE: U. S. Bureau of Labor Statistics, U. S. Department of Labor, 2014)



(SOURCE: U. S. Bureau of Labor Statistics, U. S. Department of Labor, 2014)



(SOURCE: U. S. Bureau of Labor Statistics, U. S. Department of Labor, 2014)



(SOURCE: U. S. Bureau of Labor Statistics, U. S. Department of Labor, 2014)



(SOURCE: U. S. Bureau of Labor Statistics, U. S. Department of Labor, 2014)



(SOURCE: U. S. Bureau of Labor Statistics, U. S. Department of Labor, 2014)



(SOURCE: U. S. Bureau of Labor Statistics, U. S. Department of Labor, 2014)



(SOURCE: U. S. Bureau of Labor Statistics, U. S. Department of Labor, 2014)



(SOURCE: U. S. Bureau of Labor Statistics, U. S. Department of Labor, 2014)



(SOURCE: U. S. Bureau of Labor Statistics, U. S. Department of Labor, 2014)



(SOURCE: U. S. Bureau of Labor Statistics, U. S. Department of Labor, 2014)



(SOURCE: U. S. Bureau of Labor Statistics, U. S. Department of Labor, 2014)



(SOURCE: