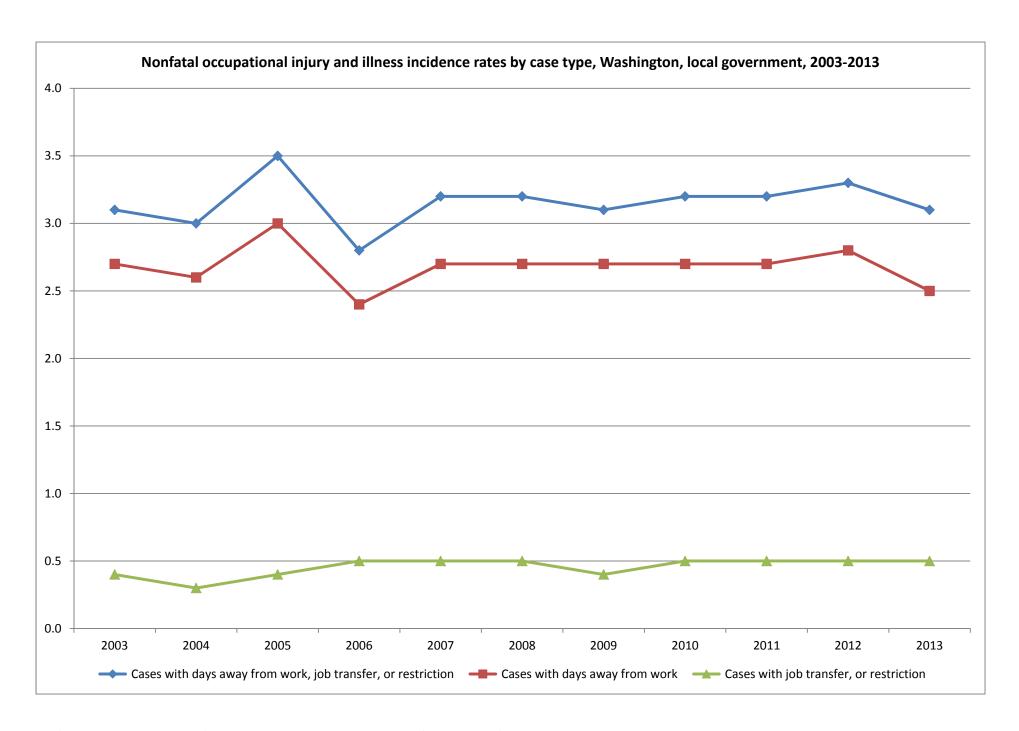

Table 1. Incidence rates of nonfatal occupational injuries and illnesses by selected industries and case types, Washington, 2013

|                                                         |                            | Total               | Cases w    | Other                                                                  |                                              |                     |
|---------------------------------------------------------|----------------------------|---------------------|------------|------------------------------------------------------------------------|----------------------------------------------|---------------------|
| Industry <sup>2</sup>                                   | NAICS<br>code <sup>3</sup> | recordable<br>cases | Total      | transfer, or rest<br>Cases with<br>days away<br>from work <sup>4</sup> | Cases<br>with job transfer or<br>restriction | recordable<br>cases |
| Other services                                          |                            | 6.6                 | 2.5        | 2.1                                                                    | 0.3                                          | 4.1                 |
| Other services, except public administration            |                            | 6.6                 | 2.5        | 2.1                                                                    | 0.3                                          | 4.1                 |
| Repair and maintenance                                  | 811                        | 5.1                 | 2.6        | 2.5                                                                    | 0.1                                          | 2.5                 |
| Personal and laundry services                           | 812                        | 6.7                 | 1.8        | 1.0                                                                    | 0.7                                          |                     |
| State and local government <sup>5</sup>                 |                            | 5.5                 | 2.6        | 2.1                                                                    | 0.5                                          | 2.9                 |
| State government <sup>5</sup>                           |                            | 3.6                 | 1.8        | 1.4                                                                    | 0.4                                          | 1.8                 |
| Service-providing  Education and health services        |                            | 3.6                 | 1.8        | 1.4                                                                    | 0.4                                          | 1.8                 |
|                                                         |                            | 3.6                 | 1.7        | 1.5                                                                    | 0.2                                          | 2.0                 |
| Educational services                                    | /11                        | 2.8                 | 1.0        | 0.8                                                                    | 0.2                                          | 1.8                 |
| Educational services  Health care and social assistance | 611                        | 2.8<br>6.0          | 1.0<br>3.7 | 0.8<br>3.5                                                             | 0.2                                          | 2.4                 |
|                                                         | 622                        |                     |            |                                                                        | 0.1                                          |                     |
| Hospitals Nursing and residential care facilities       | 623                        | 6.7<br>13.6         | 3.8<br>8.9 | 3.7<br>8.6                                                             |                                              | 2.9<br>4.6          |
| Public administration                                   |                            | 3.4                 | 1.9        | 1.3                                                                    | 0.7                                          | 1.5                 |
| Public administration                                   |                            | 3.4                 | 1.9        | 1.3                                                                    | 0.7                                          | 1.5                 |
| Justice, public order, and safety activities            | 922                        | 4.8                 | 3.1        | 2.7                                                                    | 0.4                                          | 1.7                 |
| Local government <sup>5</sup>                           |                            | 6.6                 | 3.1        | 2.5                                                                    | 0.5                                          | 3.6                 |
| Goods-producing <sup>5</sup>                            |                            | 10.2                | 4.3        | 3.3                                                                    |                                              | 5.8                 |
| Construction                                            |                            |                     |            |                                                                        |                                              |                     |
| Construction                                            |                            |                     |            |                                                                        |                                              |                     |
| Heavy and civil engineering construction                | 237                        | 10.5                | 4.3        | 3.3                                                                    |                                              | 6.3                 |
| Service-providing                                       |                            | 6.6                 | 3.1        | 2.5                                                                    | 0.5                                          | 3.6                 |
| Trade, transportation, and utilities 8                  |                            | 8.3                 | 5.8        | 4.5                                                                    | 1.3                                          | 2.5                 |
| Transportation and warehousing <sup>8</sup>             |                            | 10.5                | 6.9        | 6.4                                                                    | 0.5                                          | 3.6                 |
| Transit and ground passenger transportation             | 485                        | 11.2                | 7.9        | 7.7                                                                    | 0.2                                          | 3.3                 |
| Utilities                                               |                            |                     |            |                                                                        |                                              |                     |
| Education and health services                           |                            | 4.9                 | 2.0        | 1.6                                                                    | 0.3                                          | 2.9                 |
| Educational services                                    |                            | 4.6                 | 1.9        | 1.6                                                                    | 0.3                                          | 2.7                 |
| Educational services                                    | 611                        | 4.6                 | 1.9        | 1.6                                                                    | 0.3                                          | 2.7                 |
| Health care and social assistance                       |                            | 7.1                 | 2.5        | 2.2                                                                    | 0.3                                          | 4.6                 |
| Hospitals Nursing and residential care facilities       | 622<br>623                 | 7.3<br>17.2         | 2.5        | 2.3                                                                    | 0.2                                          | 4.8                 |
| Public administration                                   |                            | 8.8                 | 3.8        | 3.2                                                                    | 0.6                                          | 5.0                 |