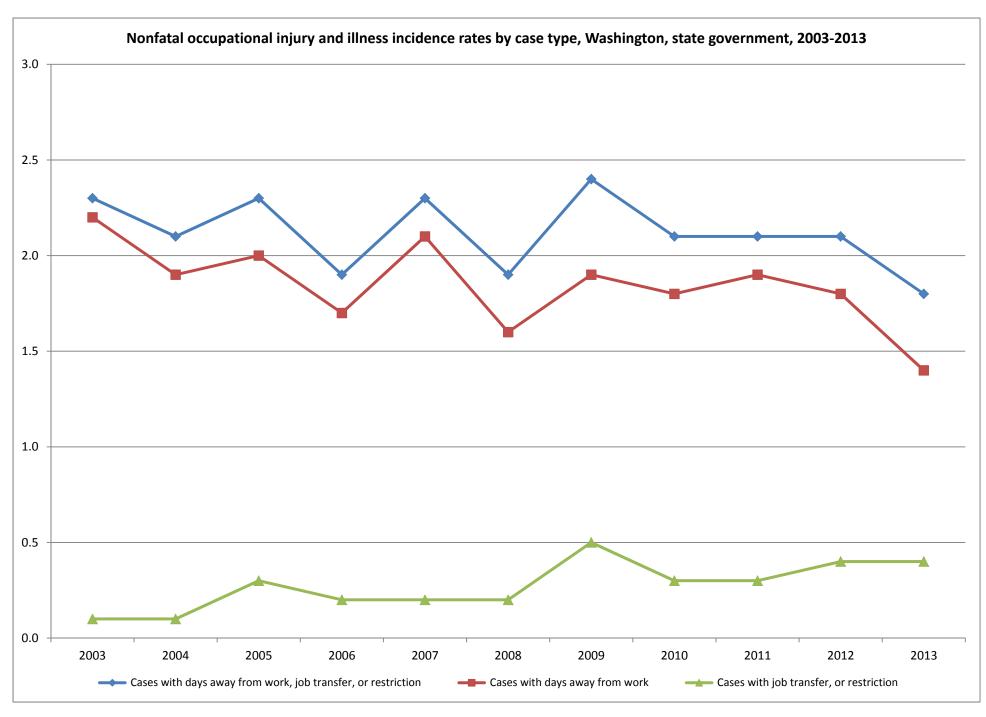

>&</sup>lt;sup>1</sup> North American Industry Classification System -- United States, 2007.

<sup>&</sup>lt;sup>2</sup> Percent relative standard error less than 0.05.

<sup>&</sup>lt;sup>3</sup> Relative standard errors were not calculated for mining, except oil and gas (NAICS 212), and rail transportation (NAICS 482).





(SOURCE: U. S. Bureau of Labor Statistics, U. S. Department of Labor, 2014)



(SOURCE: U. S. Bureau of Labor Statistics, U. S. Department of Labor, 2014)



(SOURCE: U. S. Bureau of Labor Statistics, U. S. Department of Labor, 2014)



(SOURCE: U. S. Bureau of Labor Statistics, U. S. Department of Labor, 2014)



(SOURCE: U. S. Bureau of Labor Statistics, U. S. Department of Labor, 2014)



(SOURCE: U. S. Bureau of Labor Statistics, U. S. Department of Labor, 2014)



(SOURCE: U. S. Bureau of Labor Statistics, U. S. Department of Labor, 2014)



(SOURCE: U. S. Bureau of Labor Statistics, U. S. Department of Labor, 2014)



(SOURCE: U. S. Bureau of Labor Statistics, U. S. Department of Labor, 2014)



(SOURCE: U. S. Bureau of Labor Statistics, U. S. Department of Labor, 2014)



(SOURCE: U. S. Bureau of Labor Statistics, U. S. Department of Labor, 2014)



(SOURCE: U. S. Bureau of Labor Statistics, U. S. Department of Labor, 2014)



(SOURCE: U. S. Bureau of Labor Statistics, U. S. Department of Labor, 2014)



(SOURCE: U. S. Bureau of Labor Statistics, U. S. Department of Labor, 2014)



(SOURCE: U. S. Bureau of Labor Statistics, U. S. Department of Labor, 2014)