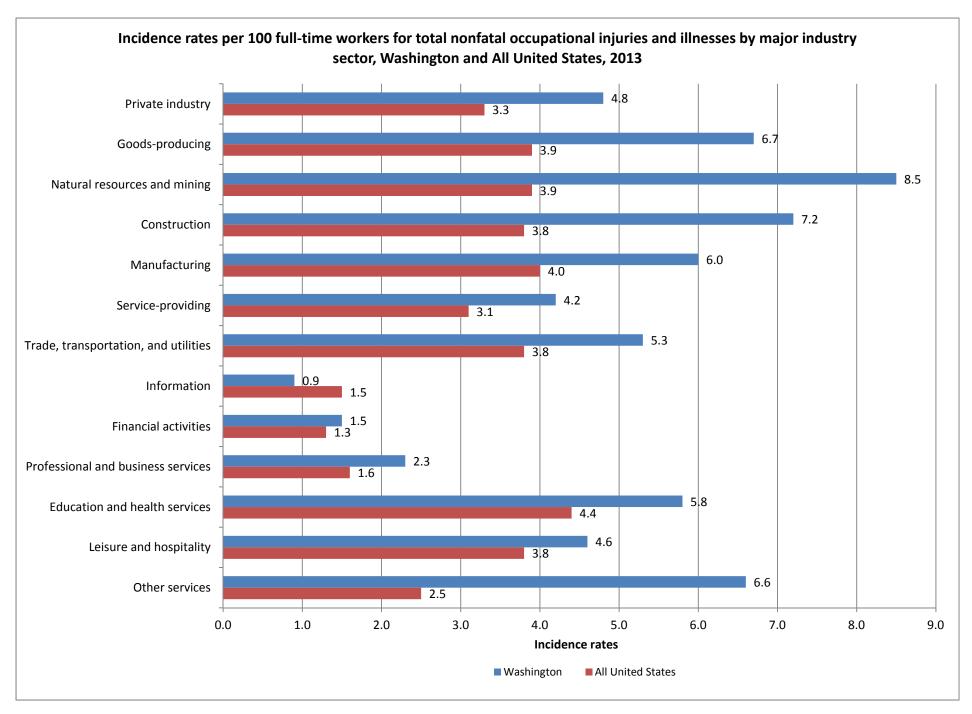

vernment                                                         | 16.6             | 1.8              | 5.8                    | 2.5              | 15.4             | 27.8                |
| Local government                                                         | 11.4             | 34.4             | 18.8                   | 59.0             | 34.1             | 11.7                |

<sup>&</sup>lt;sup>1</sup> North American Industry Classification System -- United States, 2007.

<sup>&</sup>lt;sup>2</sup> Percent relative standard error less than 0.05.

<sup>&</sup>lt;sup>3</sup> Relative standard errors were not calculated for mining, except oil and gas (NAICS 212), and rail transportation (NAICS 482).





(SOURCE: U. S. Bureau of Labor Statistics, U. S. Department of Labor, 2014)



(SOURCE: U. S. Bureau of Labor Statistics, U. S. Department of Labor, 2014)



(SOURCE: U. S. Bureau of Labor Statistics, U. S. Department of Labor, 2014)



(SOURCE: U. S. Bureau of Labor Statistics, U. S. Department of Labor, 2014)



(SOURCE: U. S. Bureau of Labor Statistics, U. S. Department of Labor, 2014)



(SOURCE: U. S. Bureau of Labor Statistics, U. S. Department of Labor, 2014)



(SOURCE: U. S. Bureau of Labor Statistics, U. S. Department of Labor, 2014)



(SOURCE: U. S. Bureau of Labor Statistics, U. S. Department of Labor, 2014)



(SOURCE: U. S. Bureau of Labor Statistics, U. S. Department of Labor, 2014)



(SOURCE: U. S. Bureau of Labor Statistics, U. S. Department of Labor, 2014)



(SOURCE: U. S. Bureau of Labor Statistics, U. S. Department of Labor, 2014)



(SOURCE: