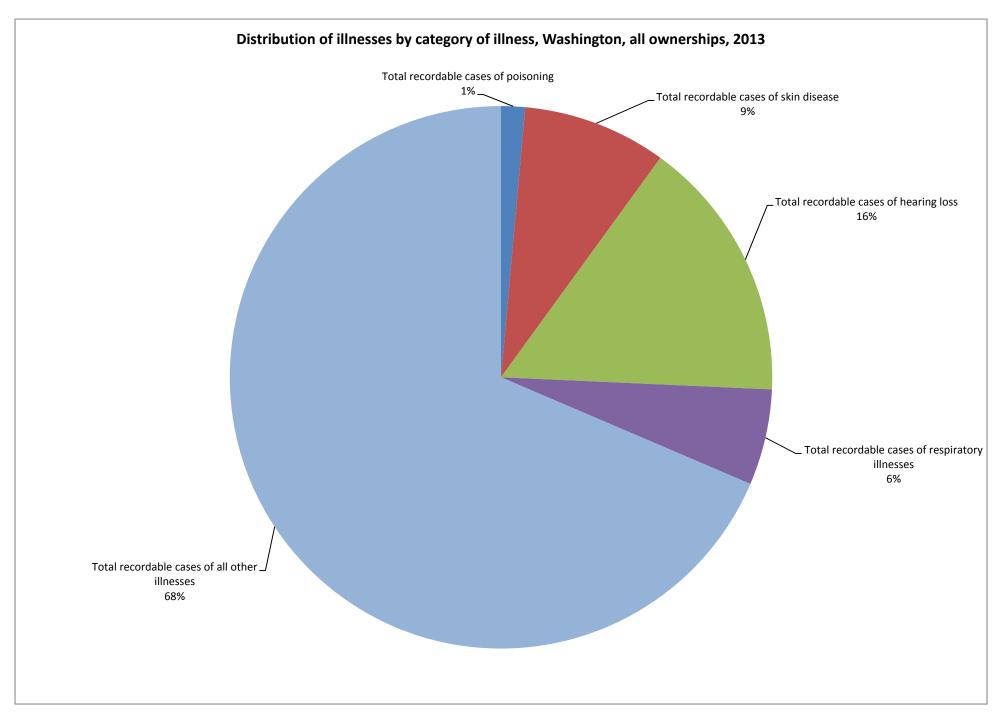

r, 2014)



(SOURCE: U. S. Bureau of Labor Statistics, U. S. Department of Labor, 2014)



(SOURCE: U. S. Bureau of Labor Statistics, U. S. Department of Labor, 2014)



(SOURCE: U. S. Bureau of Labor Statistics, U. S. Department of Labor, 2014)



(SOURCE: U. S. Bureau of Labor Statistics, U. S. Department of Labor, 2014)



(SOURCE: U. S. Bureau of Labor Statistics, U. S. Department of Labor, 2014)



(SOURCE: U. S. Bureau of Labor Statistics, U. S. Department of Labor, 2014)



(SOURCE: U. S. Bureau of Labor Statistics, U. S. Department of Labor, 2014)



(SOURCE: U. S. Bureau of Labor Statistics, U. S. Department of Labor, 2014)



(SOURCE: U. S. Bureau of Labor Statistics, U. S. Department of Labor, 2014)



(SOURCE: U. S. Bureau of Labor Statistics, U. S. Department of Labor, 2014)



(SOURCE: U. S. Bureau of Labor Statistics, U. S. Department of Labor, 2014)



(SOURCE: U. S. Bureau of Labor Statistics, U. S. Department of Labor, 2014)



(SOURCE: U. S. Bureau of Labor Statistics, U. S. Department of Labor, 2014)