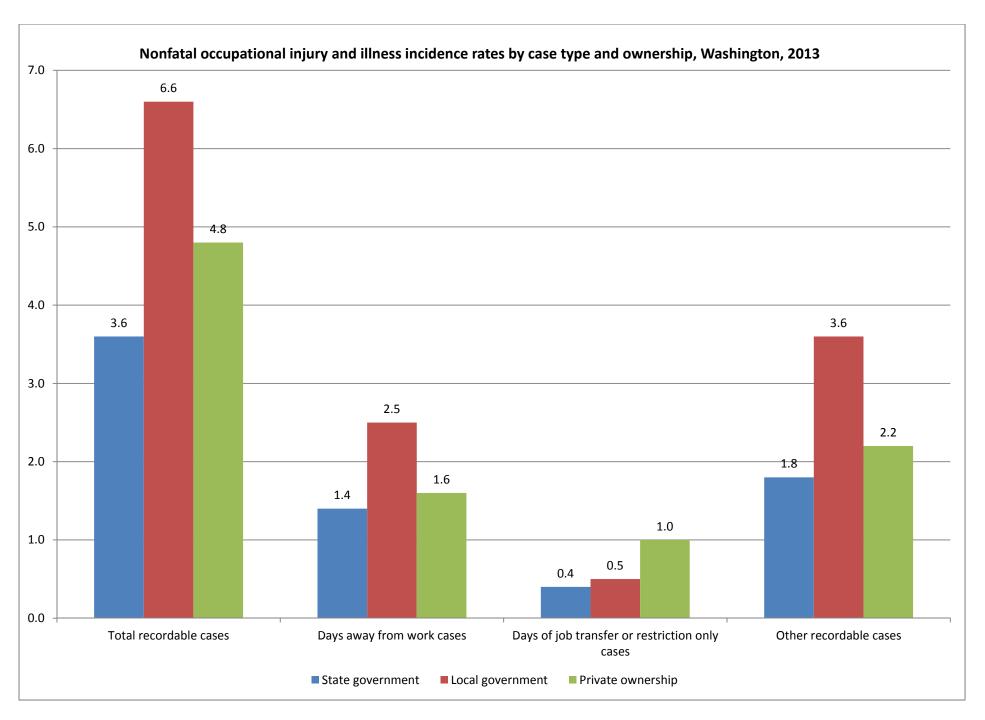

Table 1. Incidence rates of nonfatal occupational injuries and illnesses by selected industries and case types, Washington, 2013

|                                                         |                            | Total               | Cases w    | Other                                                                  |                                              |                     |
|---------------------------------------------------------|----------------------------|---------------------|------------|------------------------------------------------------------------------|----------------------------------------------|---------------------|
| Industry <sup>2</sup>                                   | NAICS<br>code <sup>3</sup> | recordable<br>cases | Total      | transfer, or rest<br>Cases with<br>days away<br>from work <sup>4</sup> | Cases<br>with job transfer or<br>restriction | recordable<br>cases |
| Other services                                          |                            | 6.6                 | 2.5        | 2.1                                                                    | 0.3                                          | 4.1                 |
| Other services, except public administration            |                            | 6.6                 | 2.5        | 2.1                                                                    | 0.3                                          | 4.1                 |
| Repair and maintenance                                  | 811                        | 5.1                 | 2.6        | 2.5                                                                    | 0.1                                          | 2.5                 |
| Personal and laundry services                           | 812                        | 6.7                 | 1.8        | 1.0                                                                    | 0.7                                          |                     |
| State and local government <sup>5</sup>                 |                            | 5.5                 | 2.6        | 2.1                                                                    | 0.5                                          | 2.9                 |
| State government <sup>5</sup>                           |                            | 3.6                 | 1.8        | 1.4                                                                    | 0.4                                          | 1.8                 |
| Service-providing  Education and health services        |                            | 3.6                 | 1.8        | 1.4                                                                    | 0.4                                          | 1.8                 |
|                                                         |                            | 3.6                 | 1.7        | 1.5                                                                    | 0.2                                          | 2.0                 |
| Educational services                                    | /11                        | 2.8                 | 1.0        | 0.8                                                                    | 0.2                                          | 1.8                 |
| Educational services  Health care and social assistance | 611                        | 2.8<br>6.0          | 1.0<br>3.7 | 0.8<br>3.5                                                             | 0.2                                          | 2.4                 |
|                                                         | 622                        |                     |            |                                                                        | 0.1                                          |                     |
| Hospitals Nursing and residential care facilities       | 623                        | 6.7<br>13.6         | 3.8<br>8.9 | 3.7<br>8.6                                                             |                                              | 2.9<br>4.6          |
| Public administration                                   |                            | 3.4                 | 1.9        | 1.3                                                                    | 0.7                                          | 1.5                 |
| Public administration                                   |                            | 3.4                 | 1.9        | 1.3                                                                    | 0.7                                          | 1.5                 |
| Justice, public order, and safety activities            | 922                        | 4.8                 | 3.1        | 2.7                                                                    | 0.4                                          | 1.7                 |
| Local government <sup>5</sup>                           |                            | 6.6                 | 3.1        | 2.5                                                                    | 0.5                                          | 3.6                 |
| Goods-producing <sup>5</sup>                            |                            | 10.2                | 4.3        | 3.3                                                                    |                                              | 5.8                 |
| Construction                                            |                            |                     |            |                                                                        |                                              |                     |
| Construction                                            |                            |                     |            |                                                                        |                                              |                     |
| Heavy and civil engineering construction                | 237                        | 10.5                | 4.3        | 3.3                                                                    |                                              | 6.3                 |
| Service-providing                                       |                            | 6.6                 | 3.1        | 2.5                                                                    | 0.5                                          | 3.6                 |
| Trade, transportation, and utilities 8                  |                            | 8.3                 | 5.8        | 4.5                                                                    | 1.3                                          | 2.5                 |
| Transportation and warehousing <sup>8</sup>             |                            | 10.5                | 6.9        | 6.4                                                                    | 0.5                                          | 3.6                 |
| Transit and ground passenger transportation             | 485                        | 11.2                | 7.9        | 7.7                                                                    | 0.2                                          | 3.3                 |
| Utilities                                               |                            |                     |            |                                                                        |                                              |                     |
| Education and health services                           |                            | 4.9                 | 2.0        | 1.6                                                                    | 0.3                                          | 2.9                 |
| Educational services                                    |                            | 4.6                 | 1.9        | 1.6                                                                    | 0.3                                          | 2.7                 |
| Educational services                                    | 611                        | 4.6                 | 1.9        | 1.6                                                                    | 0.3                                          | 2.7                 |
| Health care and social assistance                       |                            | 7.1                 | 2.5        | 2.2                                                                    | 0.3                                          | 4.6                 |
| Hospitals Nursing and residential care facilities       | 622<br>623                 | 7.3<br>17.2         | 2.5        | 2.3                                                                    | 0.2                                          | 4.8                 |
| Public administration                                   |                            | 8.8                 | 3.8        | 3.2                                                                    | 0.6                                          | 5.0                 |