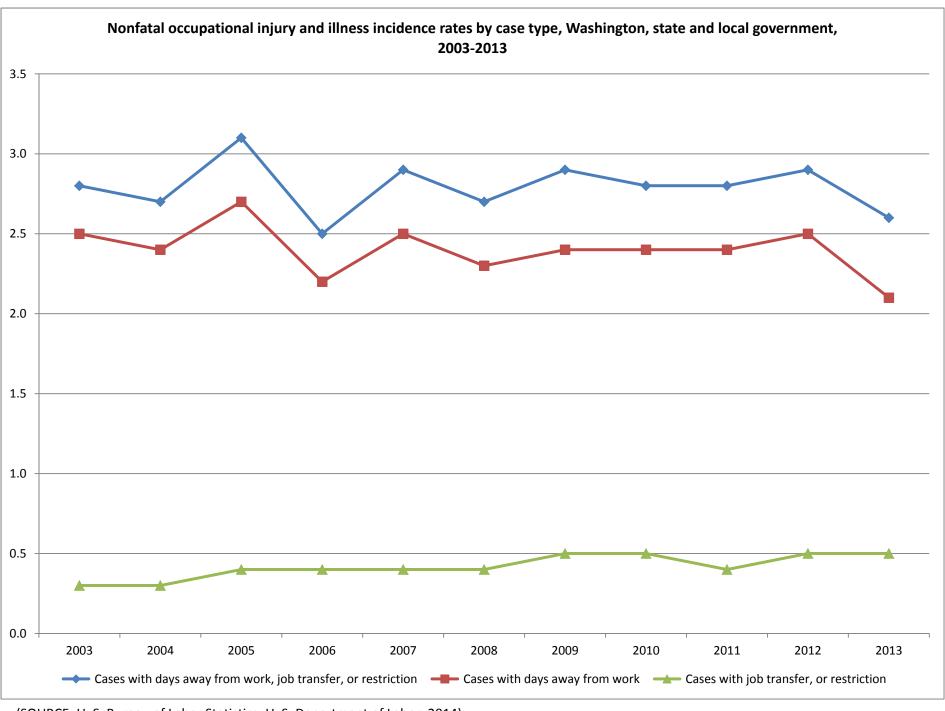

| 59.0             | 34.1             | 11.7                |

<sup>&</sup>lt;sup>1</sup> North American Industry Classification System -- United States, 2007.

<sup>&</sup>lt;sup>2</sup> Percent relative standard error less than 0.05.

<sup>&</sup>lt;sup>3</sup> Relative standard errors were not calculated for mining, except oil and gas (NAICS 212), and rail transportation (NAICS 482).





(SOURCE: U. S. Bureau of Labor Statistics, U. S. Department of Labor, 2014)



(SOURCE: U. S. Bureau of Labor Statistics, U. S. Department of Labor, 2014)



(SOURCE: U. S. Bureau of Labor Statistics, U. S. Department of Labor, 2014)



(SOURCE: U. S. Bureau of Labor Statistics, U. S. Department of Labor, 2014)



(SOURCE: U. S. Bureau of Labor Statistics, U. S. Department of Labor, 2014)



(SOURCE: U. S. Bureau of Labor Statistics, U. S. Department of Labor, 2014)



(SOURCE: U. S. Bureau of Labor Statistics, U. S. Department of Labor, 2014)



(SOURCE: U. S. Bureau of Labor Statistics, U. S. Department of Labor, 2014)



(SOURCE: U. S. Bureau of Labor Statistics, U. S. Department of Labor, 2014)



(SOURCE: U. S. Bureau of Labor Statistics, U. S. Department of Labor, 2014)



(SOURCE: U. S. Bureau of Labor Statistics, U. S. Department of Labor, 2014)



(SOURCE: U. S. Bureau of Labor Statistics, U. S. Department of Labor, 2014)



(SOURCE: U. S. Bureau of Labor Statistics, U. S. Department of Labor, 2014)



(SOURCE: U. S. Bureau of Labor Statistics, U. S. Department of Labor, 2014)



(SOURCE: U. S. Bureau of Labor Statistics, U. S. Department of Labor, 2014)