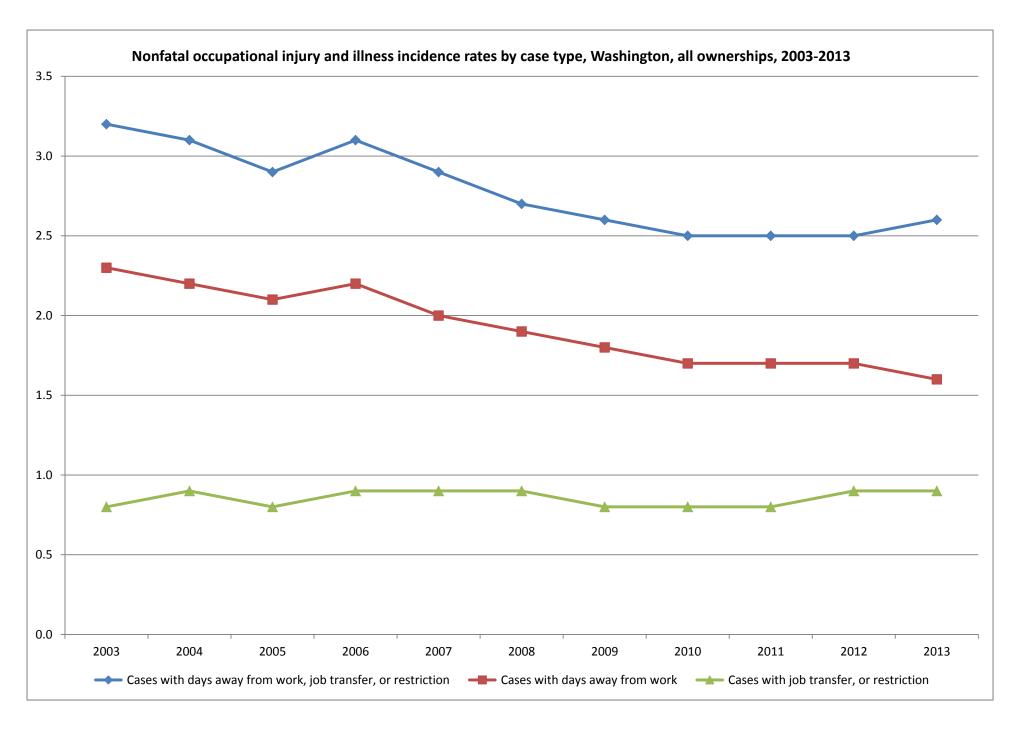

| 27.8                |
| Local government                                                         | 11.4             | 34.4             | 18.8                   | 59.0             | 34.1             | 11.7                |

<sup>&</sup>lt;sup>1</sup> North American Industry Classification System -- United States, 2007.

<sup>&</sup>lt;sup>2</sup> Percent relative standard error less than 0.05.

<sup>&</sup>lt;sup>3</sup> Relative standard errors were not calculated for mining, except oil and gas (NAICS 212), and rail transportation (NAICS 482).





(SOURCE: U. S. Bureau of Labor Statistics, U. S. Department of Labor, 2014)



(SOURCE: U. S. Bureau of Labor Statistics, U. S. Department of Labor, 2014)



(SOURCE: U. S. Bureau of Labor Statistics, U. S. Department of Labor, 2014)



(SOURCE: U. S. Bureau of Labor Statistics, U. S. Department of Labor, 2014)



(SOURCE: U. S. Bureau of Labor Statistics, U. S. Department of Labor, 2014)



(SOURCE: U. S. Bureau of Labor Statistics, U. S. Department of Labor, 2014)



(SOURCE: U. S. Bureau of Labor Statistics, U. S. Department of Labor, 2014)



(SOURCE: U. S. Bureau of Labor Statistics, U. S. Department of Labor, 2014)



(SOURCE: U. S. Bureau of Labor Statistics, U. S. Department of Labor, 2014)



(SOURCE: U. S. Bureau of Labor Statistics, U. S. Department of Labor, 2014)



(SOURCE: U. S. Bureau of Labor Statistics, U. S. Department of Labor, 2014)



(SOURCE: U. S. Bureau of Labor Statistics, U. S. Department of Labor, 2014)



(SOURCE: U. S. Bureau of Labor Statistics, U. S. Department of Labor, 2014)



(SOURCE: