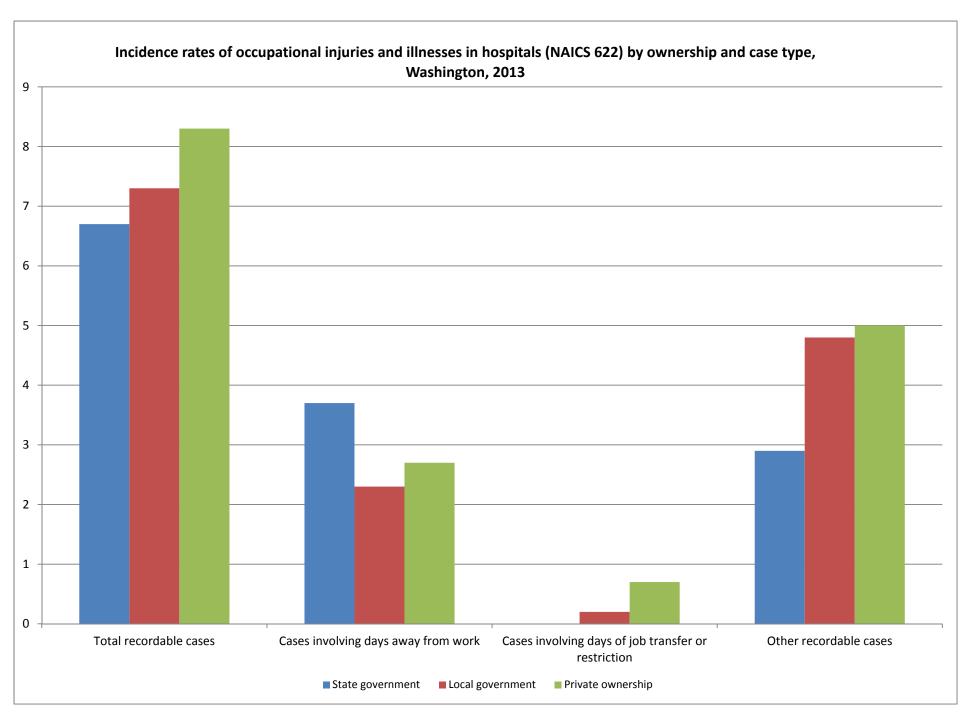

Table 1. Incidence rates of nonfatal occupational injuries and illnesses by selected industries and case types, Washington, 2013

|                                                         |                            | Total               | Cases w    | Other                                                                  |                                              |                     |
|---------------------------------------------------------|----------------------------|---------------------|------------|------------------------------------------------------------------------|----------------------------------------------|---------------------|
| Industry <sup>2</sup>                                   | NAICS<br>code <sup>3</sup> | recordable<br>cases | Total      | transfer, or rest<br>Cases with<br>days away<br>from work <sup>4</sup> | Cases<br>with job transfer or<br>restriction | recordable<br>cases |
| Other services                                          |                            | 6.6                 | 2.5        | 2.1                                                                    | 0.3                                          | 4.1                 |
| Other services, except public administration            |                            | 6.6                 | 2.5        | 2.1                                                                    | 0.3                                          | 4.1                 |
| Repair and maintenance                                  | 811                        | 5.1                 | 2.6        | 2.5                                                                    | 0.1                                          | 2.5                 |
| Personal and laundry services                           | 812                        | 6.7                 | 1.8        | 1.0                                                                    | 0.7                                          |                     |
| State and local government <sup>5</sup>                 |                            | 5.5                 | 2.6        | 2.1                                                                    | 0.5                                          | 2.9                 |
| State government <sup>5</sup>                           |                            | 3.6                 | 1.8        | 1.4                                                                    | 0.4                                          | 1.8                 |
| Service-providing  Education and health services        |                            | 3.6                 | 1.8        | 1.4                                                                    | 0.4                                          | 1.8                 |
|                                                         |                            | 3.6                 | 1.7        | 1.5                                                                    | 0.2                                          | 2.0                 |
| Educational services                                    | /11                        | 2.8                 | 1.0        | 0.8                                                                    | 0.2                                          | 1.8                 |
| Educational services  Health care and social assistance | 611                        | 2.8<br>6.0          | 1.0<br>3.7 | 0.8<br>3.5                                                             | 0.2                                          | 2.4                 |
|                                                         | 622                        |                     |            |                                                                        | 0.1                                          |                     |
| Hospitals Nursing and residential care facilities       | 623                        | 6.7<br>13.6         | 3.8<br>8.9 | 3.7<br>8.6                                                             |                                              | 2.9<br>4.6          |
| Public administration                                   |                            | 3.4                 | 1.9        | 1.3                                                                    | 0.7                                          | 1.5                 |
| Public administration                                   |                            | 3.4                 | 1.9        | 1.3                                                                    | 0.7                                          | 1.5                 |
| Justice, public order, and safety activities            | 922                        | 4.8                 | 3.1        | 2.7                                                                    | 0.4                                          | 1.7                 |
| Local government <sup>5</sup>                           |                            | 6.6                 | 3.1        | 2.5                                                                    | 0.5                                          | 3.6                 |
| Goods-producing <sup>5</sup>                            |                            | 10.2                | 4.3        | 3.3                                                                    |                                              | 5.8                 |
| Construction                                            |                            |                     |            |                                                                        |                                              |                     |
| Construction                                            |                            |                     |            |                                                                        |                                              |                     |
| Heavy and civil engineering construction                | 237                        | 10.5                | 4.3        | 3.3                                                                    |                                              | 6.3                 |
| Service-providing                                       |                            | 6.6                 | 3.1        | 2.5                                                                    | 0.5                                          | 3.6                 |
| Trade, transportation, and utilities 8                  |                            | 8.3                 | 5.8        | 4.5                                                                    | 1.3                                          | 2.5                 |
| Transportation and warehousing <sup>8</sup>             |                            | 10.5                | 6.9        | 6.4                                                                    | 0.5                                          | 3.6                 |
| Transit and ground passenger transportation             | 485                        | 11.2                | 7.9        | 7.7                                                                    | 0.2                                          | 3.3                 |
| Utilities                                               |                            |                     |            |                                                                        |                                              |                     |
| Education and health services                           |                            | 4.9                 | 2.0        | 1.6                                                                    | 0.3                                          | 2.9                 |
| Educational services                                    |                            | 4.6                 | 1.9        | 1.6                                                                    | 0.3                                          | 2.7                 |
| Educational services                                    | 611                        | 4.6                 | 1.9        | 1.6                                                                    | 0.3                                          | 2.7                 |
| Health care and social assistance                       |                            | 7.1                 | 2.5        | 2.2                                                                    | 0.3                                          | 4.6                 |
| Hospitals Nursing and residential care facilities       | 622<br>623                 | 7.3<br>17.2         | 2.5        | 2.3                                                                    | 0.2                                          | 4.8                 |
| Public administration                                   |                            | 8.8                 | 3.8        | 3.2                                                                    | 0.6                                          | 5.0                 |