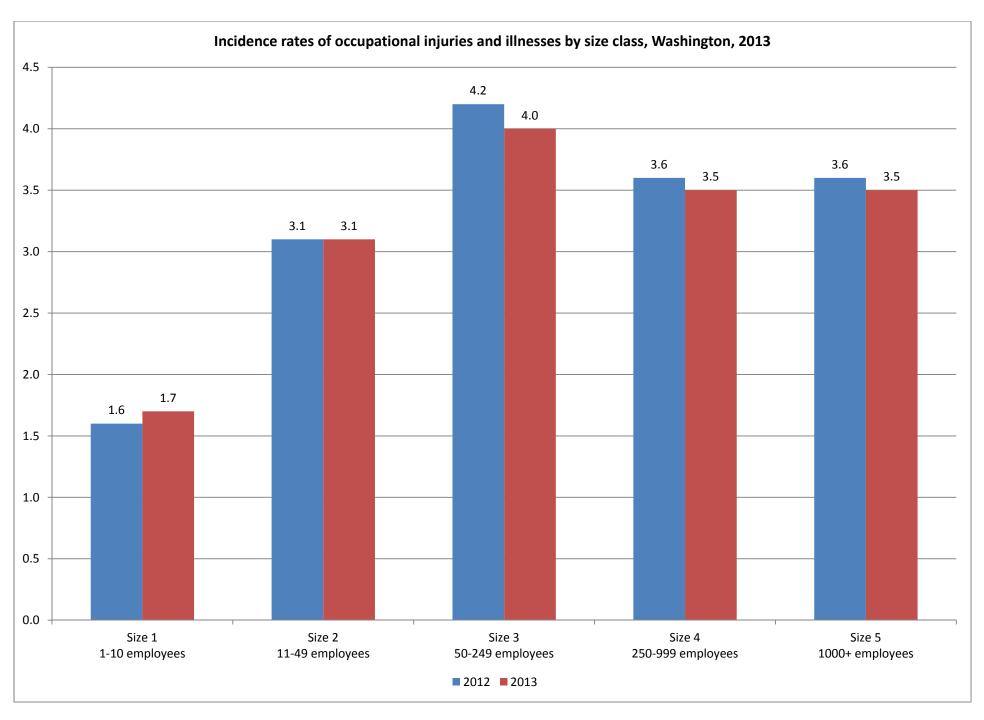

| Industry sector <sup>2</sup>                                             | All            | Establishment employment size (workers) |          |           |            |               |  |
|--------------------------------------------------------------------------|----------------|-----------------------------------------|----------|-----------|------------|---------------|--|
| mustry sector                                                            | establishments | 1 to 10                                 | 11 to 49 | 50 to 249 | 250 to 999 | 1,000 or more |  |
| All industries including state and local government <sup>3</sup>         | 4.9            | 3.6                                     | 5.0      | 5.6       | 4.9        | 4.5           |  |
| Private industry <sup>3</sup>                                            | 4.8            | 3.6                                     | 4.8      | 5.6       | 4.6        | 4.1           |  |
| Goods-producing <sup>3</sup>                                             | 6.7            | 6.7                                     | 7.9      | 7.2       | 5.4        |               |  |
| Natural resources and mining 3,4                                         | 8.5            |                                         | 7.4      | 9.6       | 8.5        | 9.0           |  |
| Agriculture, forestry, fishing and hunting <sup>3</sup>                  | 8.6            |                                         | 7.5      | 9.8       | 8.5        | 9.0           |  |
| Mining <sup>4</sup>                                                      | 2.1            |                                         | 3.7      |           |            |               |  |
| Construction                                                             | 7.2            | 8.0                                     | 9.1      | 6.0       | 2.1        |               |  |
| Manufacturing                                                            | 6.0            |                                         | 7.0      | 6.8       | 5.1        |               |  |
| Service-providing                                                        | 4.2            | 3.1                                     | 4.1      | 5.1       | 4.3        | 3.1           |  |
| Trade, transportation, and utilities 5                                   | 5.3            | 3.4                                     | 5.0      | 6.1       | 6.1        | 1.9           |  |
| Wholesale trade                                                          | 4.7            |                                         | 4.1      | 5.3       | 6.1        |               |  |
| Retail trade                                                             | 5.0            | 3.4                                     | 4.4      | 6.3       | 5.2        |               |  |
| Transportation and warehousing 5                                         | 7.1            |                                         | 8.5      | 7.0       | 9.1        | 3.5           |  |
| Utilities                                                                | 3.0            |                                         |          | 2.8       |            |               |  |
| Information                                                              | 0.9            |                                         |          | 1.7       | 1.5        |               |  |
| Financial activities                                                     | 1.5            |                                         | 1.6      | 1.9       | 1.2        |               |  |
| Finance and insurance                                                    | 0.7            |                                         |          | 0.7       | 0.5        |               |  |
| Real estate and rental and leasing                                       | 3.6            |                                         | 4.3      | 4.0       |            |               |  |
| Professional and business services                                       | 2.3            |                                         | 3.1      | 2.6       | 2.8        | 0.7           |  |
| Professional, scientific, and technical services                         | 0.9            |                                         | 1.5      | 1.1       | 0.8        | 0.4           |  |
| Management of companies and enterprises                                  | 1.1            |                                         |          | 1.5       | 0.7        | 0.7           |  |
| Administrative and support and waste management and remediation services | 4.6            |                                         | 6.0      | 4.3       | 5.0        | 1.0           |  |
| Education and health services                                            | 5.8            |                                         | 4.5      | 6.7       | 5.4        | 7.3           |  |
| Educational services                                                     | 0.9            |                                         |          | 0.7       | 2.9        | 1.9           |  |
| Health care and social assistance                                        | 6.3            |                                         | 5.0      | 7.2       | 5.5        | 7.9           |  |
| Leisure and hospitality                                                  | 4.6            |                                         | 4.7      | 5.7       | 6.1        | 3.9           |  |
| Arts, entertainment, and recreation                                      | 4.9            |                                         | 5.0      | 4.9       | 6.7        | 3.9           |  |
| Accommodation and food services                                          | 4.5            |                                         | 4.7      | 6.0       | 5.5        |               |  |
| Other services                                                           | 6.6            |                                         | 6.2      | 5.3       | 1.5        |               |  |
| Other services, except public administration                             | 6.6            |                                         | 6.2      | 5.3       | 1.5        |               |  |
| State and local government <sup>3</sup>                                  | 5.5            |                                         | 8.3      | 4.9       | 6.2        | 5.3           |  |
| State government <sup>3</sup>                                            | 3.6            |                                         |          | 2.1       | 6.0        | 3.3           |  |
| Local government <sup>3</sup>                                            | 6.6            |                                         |          | 5.7       | 6.3        | 6.9           |  |