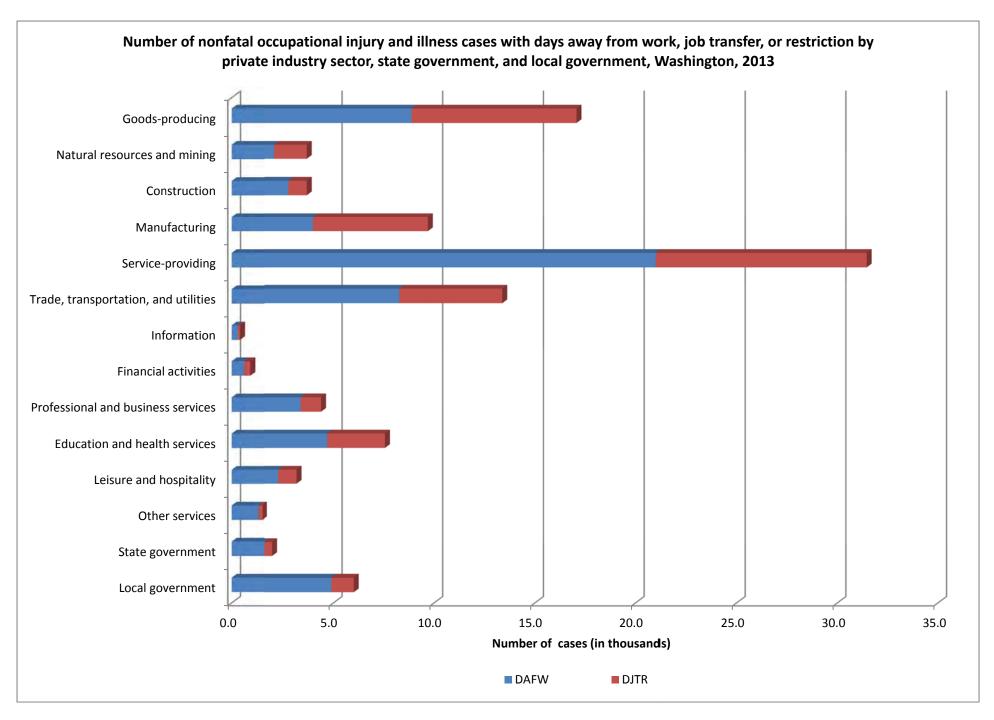

r, 2014)



(SOURCE: U. S. Bureau of Labor Statistics, U. S. Department of Labor, 2014)



(SOURCE: U. S. Bureau of Labor Statistics, U. S. Department of Labor, 2014)



(SOURCE: U. S. Bureau of Labor Statistics, U. S. Department of Labor, 2014)



(SOURCE: U. S. Bureau of Labor Statistics, U. S. Department of Labor, 2014)



(SOURCE: U. S. Bureau of Labor Statistics, U. S. Department of Labor, 2014)



(SOURCE: U. S. Bureau of Labor Statistics, U. S. Department of Labor, 2014)



(SOURCE: U. S. Bureau of Labor Statistics, U. S. Department of Labor, 2014)



(SOURCE: U. S. Bureau of Labor Statistics, U. S. Department of Labor, 2014)



(SOURCE: U. S. Bureau of Labor Statistics, U. S. Department of Labor, 2014)



(SOURCE: U. S. Bureau of Labor Statistics, U. S. Department of Labor, 2014)



(SOURCE: U. S. Bureau of Labor Statistics, U. S. Department of Labor, 2014)



(SOURCE: U. S. Bureau of Labor Statistics, U. S. Department of Labor, 2014)



(SOURCE: U. S. Bureau of Labor Statistics, U. S. Department of Labor, 2014)



(SOURCE: U. S. Bureau of Labor Statistics, U. S. Department of Labor, 2014)