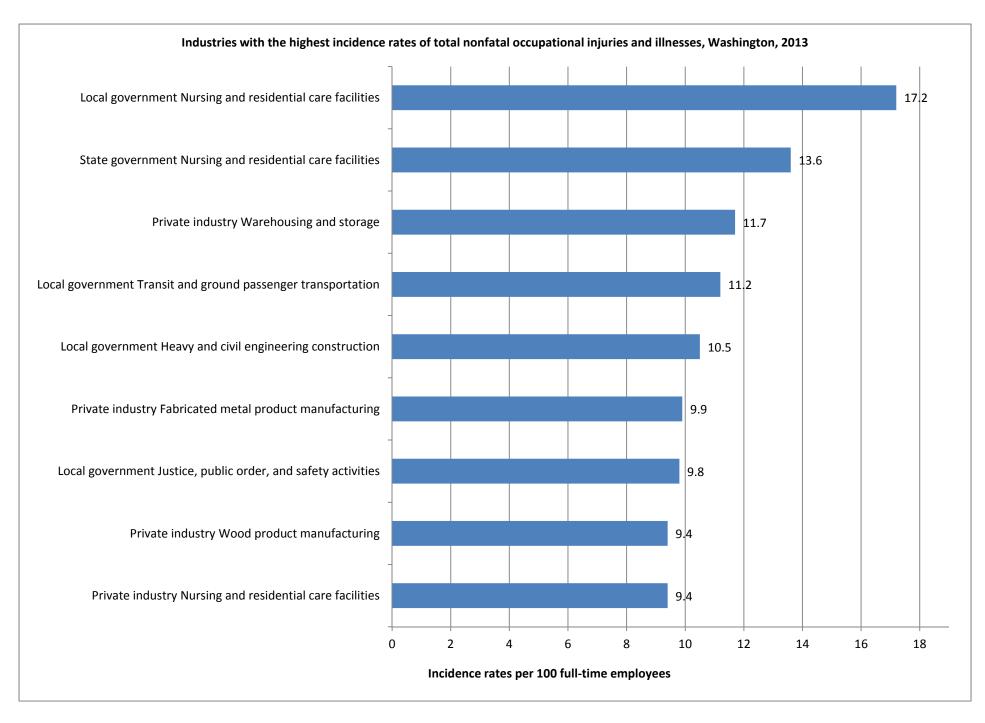

| 1.8              | 5.8                    | 2.5              | 15.4             | 27.8                |
| Local government                                                         | 11.4             | 34.4             | 18.8                   | 59.0             | 34.1             | 11.7                |

<sup>&</sup>lt;sup>1</sup> North American Industry Classification System -- United States, 2007.

<sup>&</sup>lt;sup>2</sup> Percent relative standard error less than 0.05.

<sup>&</sup>lt;sup>3</sup> Relative standard errors were not calculated for mining, except oil and gas (NAICS 212), and rail transportation (NAICS 482).





(SOURCE: U. S. Bureau of Labor Statistics, U. S. Department of Labor, 2014)



(SOURCE: U. S. Bureau of Labor Statistics, U. S. Department of Labor, 2014)



(SOURCE: U. S. Bureau of Labor Statistics, U. S. Department of Labor, 2014)



(SOURCE: U. S. Bureau of Labor Statistics, U. S. Department of Labor, 2014)



(SOURCE: U. S. Bureau of Labor Statistics, U. S. Department of Labor, 2014)



(SOURCE: U. S. Bureau of Labor Statistics, U. S. Department of Labor, 2014)



(SOURCE: U. S. Bureau of Labor Statistics, U. S. Department of Labor, 2014)



(SOURCE: U. S. Bureau of Labor Statistics, U. S. Department of Labor, 2014)



(SOURCE: U. S. Bureau of Labor Statistics, U. S. Department of Labor, 2014)



(SOURCE: U. S. Bureau of Labor Statistics, U. S. Department of Labor, 2014)



(SOURCE: U. S. Bureau of Labor Statistics, U. S. Department of Labor, 2014)



(SOURCE: U. S. Bureau of Labor Statistics, U. S. Department of Labor, 2014)



(SOURCE: