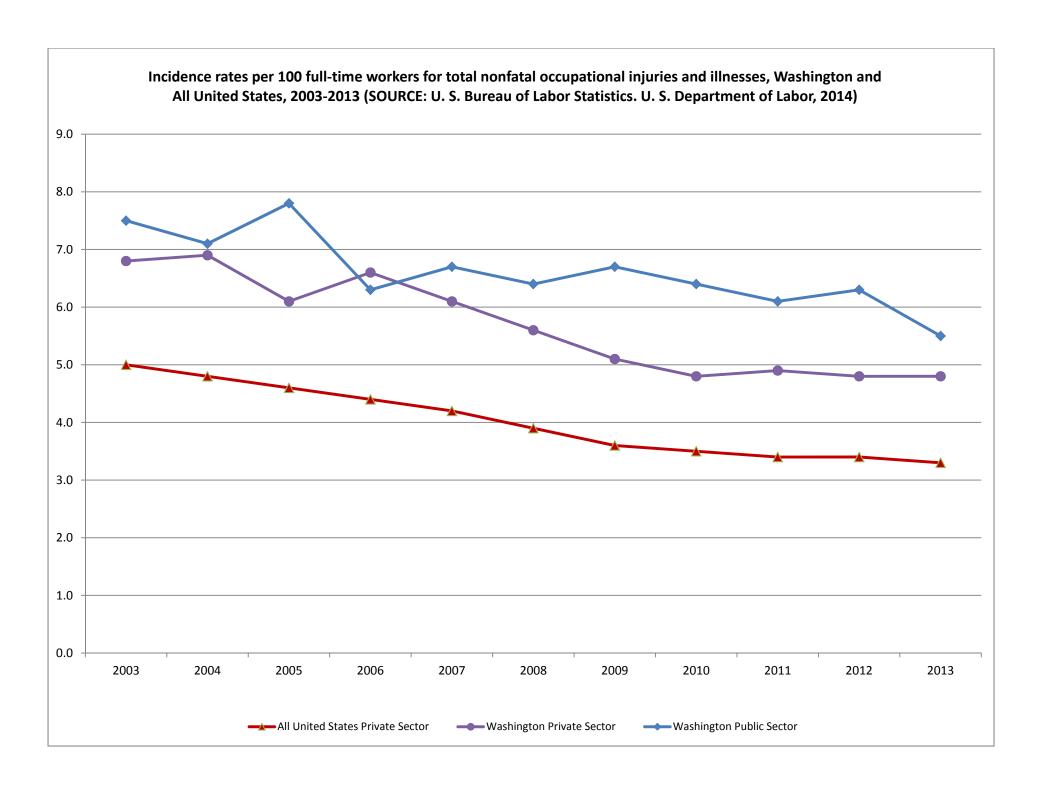

| 15.4             | 30.9             | 11.2                |
| State government                                                         | 16.6             | 1.8              | 5.8                    | 2.5              | 15.4             | 27.8                |
| Local government                                                         | 11.4             | 34.4             | 18.8                   | 59.0             | 34.1             | 11.7                |

<sup>&</sup>lt;sup>1</sup> North American Industry Classification System -- United States, 2007.

<sup>&</sup>lt;sup>2</sup> Percent relative standard error less than 0.05.

<sup>&</sup>lt;sup>3</sup> Relative standard errors were not calculated for mining, except oil and gas (NAICS 212), and rail transportation (NAICS 482).





(SOURCE: U. S. Bureau of Labor Statistics, U. S. Department of Labor, 2014)



(SOURCE: U. S. Bureau of Labor Statistics, U. S. Department of Labor, 2014)



(SOURCE: U. S. Bureau of Labor Statistics, U. S. Department of Labor, 2014)



(SOURCE: U. S. Bureau of Labor Statistics, U. S. Department of Labor, 2014)



(SOURCE: U. S. Bureau of Labor Statistics, U. S. Department of Labor, 2014)



(SOURCE: U. S. Bureau of Labor Statistics, U. S. Department of Labor, 2014)



(SOURCE: U. S. Bureau of Labor Statistics, U. S. Department of Labor, 2014)



(SOURCE: U. S. Bureau of Labor Statistics, U. S. Department of Labor, 2014)



(SOURCE: U. S. Bureau of Labor Statistics, U. S. Department of Labor, 2014)



(SOURCE: U. S. Bureau of Labor Statistics, U. S. Department of Labor, 2014)



(SOURC