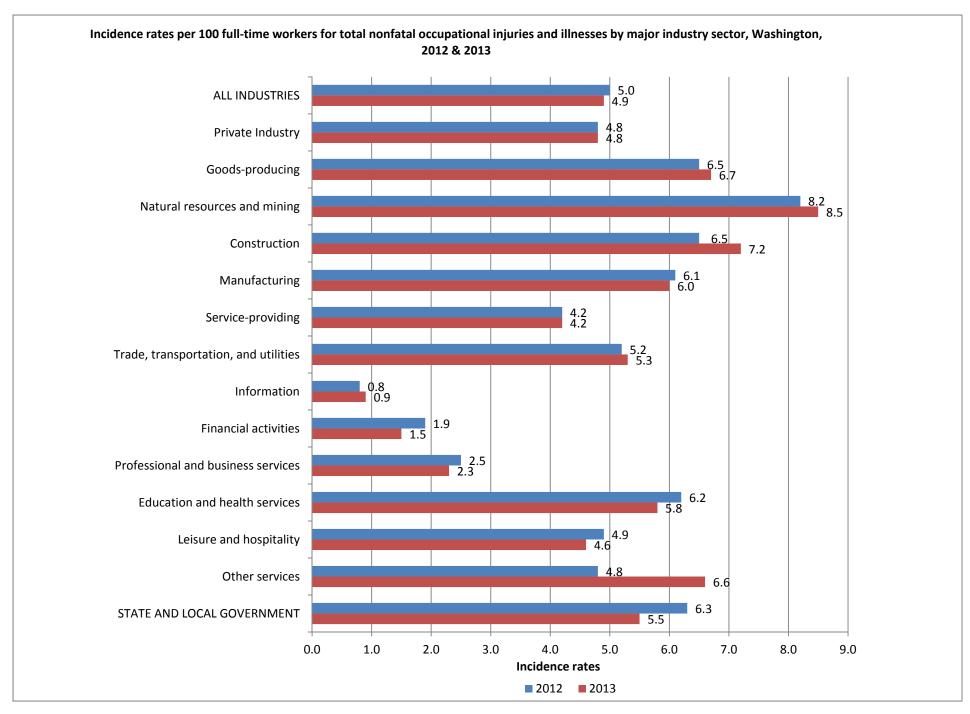

| 15.4             | 30.9             | 11.2                |
| State government                                                         | 16.6             | 1.8              | 5.8                    | 2.5              | 15.4             | 27.8                |
| Local government                                                         | 11.4             | 34.4             | 18.8                   | 59.0             | 34.1             | 11.7                |

<sup>&</sup>lt;sup>1</sup> North American Industry Classification System -- United States, 2007.

<sup>&</sup>lt;sup>2</sup> Percent relative standard error less than 0.05.

<sup>&</sup>lt;sup>3</sup> Relative standard errors were not calculated for mining, except oil and gas (NAICS 212), and rail transportation (NAICS 482).





(SOURCE: U. S. Bureau of Labor Statistics, U. S. Department of Labor, 2014)



(SOURCE: U. S. Bureau of Labor Statistics, U. S. Department of Labor, 2014)



(SOURCE: U. S. Bureau of Labor Statistics, U. S. Department of Labor, 2014)



(SOURCE: U. S. Bureau of Labor Statistics, U. S. Department of Labor, 2014)



(SOURCE: U. S. Bureau of Labor Statistics, U. S. Department of Labor, 2014)



(SOURCE: U. S. Bureau of Labor Statistics, U. S. Department of Labor, 2014)



(SOURCE: U. S. Bureau of Labor Statistics, U. S. Department of Labor, 2014)



(SOURCE: U. S. Bureau of Labor Statistics, U. S. Department of Labor, 2014)



(SOURCE: U. S. Bureau of Labor Statistics, U. S. Department of Labor, 2014)



(SOURCE: U. S. Bureau of Labor Statistics, U. S. Department of Labor, 2014)



(SOURCE: