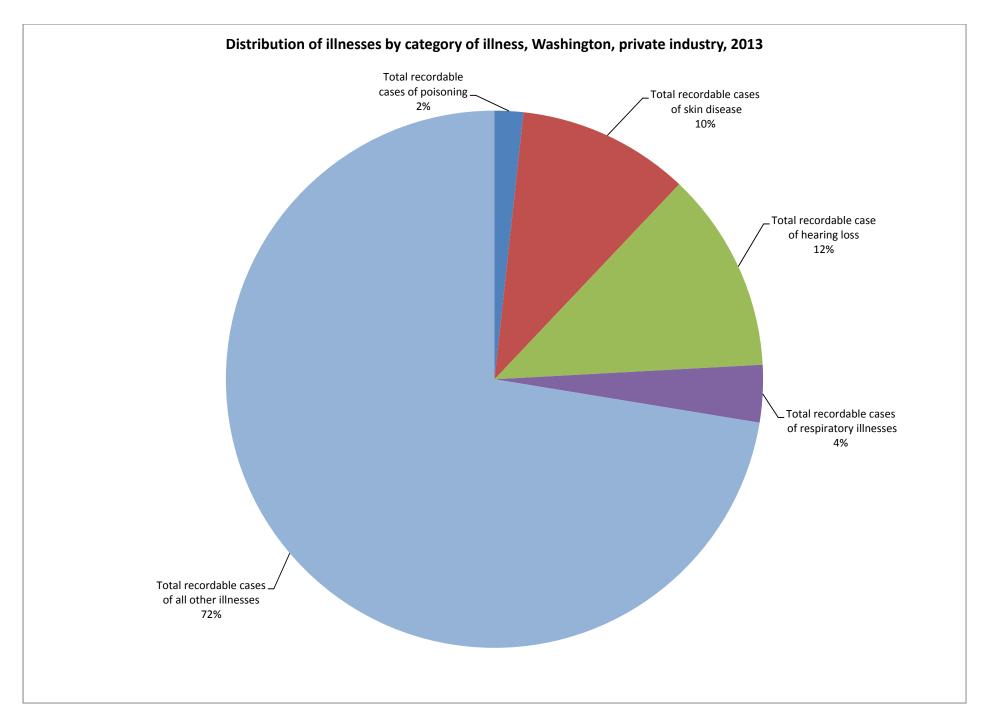

r, 2014)



(SOURCE: U. S. Bureau of Labor Statistics, U. S. Department of Labor, 2014)



(SOURCE: U. S. Bureau of Labor Statistics, U. S. Department of Labor, 2014)



(SOURCE: U. S. Bureau of Labor Statistics, U. S. Department of Labor, 2014)



(SOURCE: U. S. Bureau of Labor Statistics, U. S. Department of Labor, 2014)



(SOURCE: U. S. Bureau of Labor Statistics, U. S. Department of Labor, 2014)



(SOURCE: U. S. Bureau of Labor Statistics, U. S. Department of Labor, 2014)



(SOURCE: U. S. Bureau of Labor Statistics, U. S. Department of Labor, 2014)



(SOURCE: U. S. Bureau of Labor Statistics, U. S. Department of Labor, 2014)



(SOURCE: U. S. Bureau of Labor Statistics, U. S. Department of Labor, 2014)



(SOURCE: U. S. Bureau of Labor Statistics, U. S. Department of Labor, 2014)



(SOURCE: U. S. Bureau of Labor Statistics, U. S. Department of Labor, 2014)



(SOURCE: U. S. Bureau of Labor Statistics, U. S. Department of Labor, 2014)