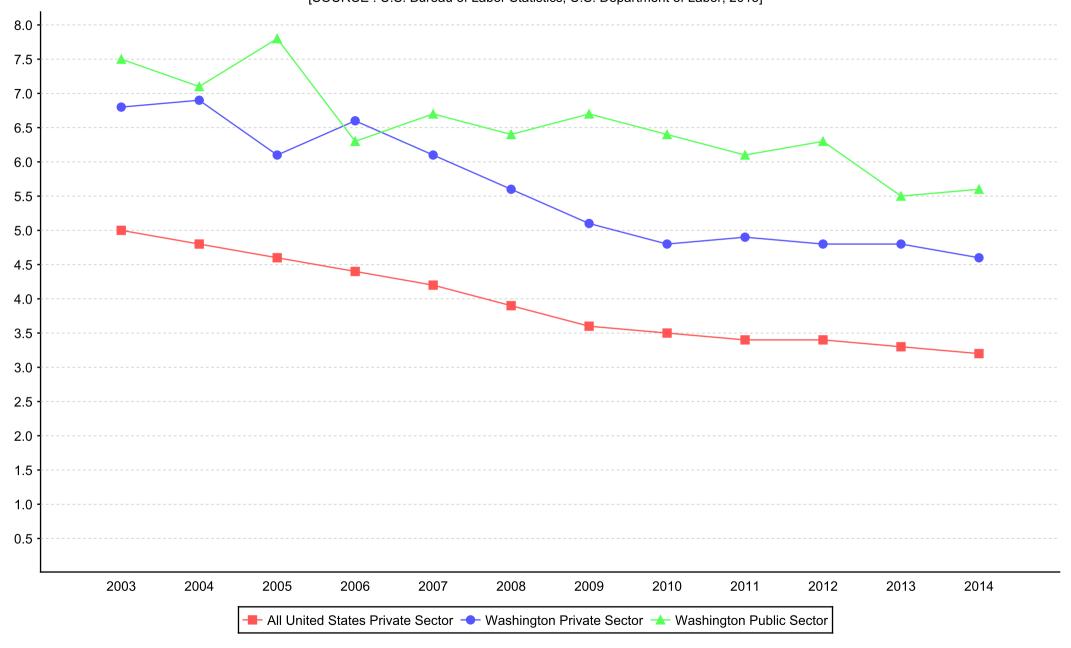

| Industry <sup>2</sup>                                                   | NAICS<br>code <sup>3</sup> | Total<br>recordable<br>cases |            | th days away from ransfer, or restriction         | on                                           | Other<br>recordable<br>cases |
|-------------------------------------------------------------------------|----------------------------|------------------------------|------------|---------------------------------------------------|----------------------------------------------|------------------------------|
|                                                                         |                            |                              | Total      | Cases with<br>days away<br>from work <sup>4</sup> | Cases<br>with job transfer or<br>restriction |                              |
| All industries including state and local government <sup>5</sup>        |                            | 4.7                          | 2.5        | 1.6                                               | 1.0                                          | 2.2                          |
| Private industry <sup>5</sup>                                           |                            | 4.6                          | 2.5        | 1.5                                               | 1.0                                          | 2.0                          |
| Goods-producing <sup>5</sup>                                            |                            | 6.9                          | 4.1        | 2.1                                               | 2.1                                          | 2.8                          |
| Natural resources and mining <sup>5,6</sup>                             |                            | 9.8                          | 5.8        | 3.2                                               | 2.6                                          | 4.0                          |
| Agriculture, forestry, fishing and hunting <sup>5</sup>                 |                            | 10.0                         | 5.9        | 3.2                                               | 2.7                                          | 4.0                          |
| Crop production <sup>5</sup>                                            | 111                        | 9.0                          | 5.7        | 3.5                                               | 2.2                                          | 3.4                          |
| Animal production and aquaculture <sup>5</sup>                          | 112                        | 15.4                         | 6.4        | 4.8                                               | 1.6                                          | 9.0                          |
| Forestry and logging                                                    | 113                        | 10.4                         | 4.7        | 3.6                                               | 1.1                                          | 5.7                          |
| Support activities for agriculture and forestry                         | 115                        | 10.5                         | 6.6        | 2.3                                               | 4.4                                          | 3.9                          |
| Mining, quarrying, and oil and gas extraction <sup>6</sup>              |                            | 2.9                          | 1.9        | 1.1                                               |                                              | 1.0                          |
| Construction                                                            |                            | 7.4                          | 4.3        | 2.7                                               | 1.6                                          | 3.1                          |
| Construction                                                            |                            | 7.4                          | 4.3        | 2.7                                               | 1.6                                          | 3.1                          |
| Construction of buildings                                               | 236                        | 4.7                          | 2.9        | 1.8                                               | 1.2                                          | 1.7                          |
| Heavy and civil engineering construction                                | 237                        | 4.2                          | 1.5        | 0.7                                               | 0.8                                          |                              |
| Specialty trade contractors                                             | 238                        | 9.2                          | 5.4        | 3.5                                               | 2.0                                          | 3.8                          |
| Manufacturing                                                           |                            | 6.0                          | 3.7        | 1.5                                               | 2.1                                          | 2.3                          |
| Manufacturing                                                           |                            | 6.0                          | 3.7        | 1.5                                               | 2.1                                          | 2.3                          |
| Food manufacturing                                                      | 311                        | 8.6                          | 5.1        | 2.6                                               | 2.5                                          | 3.5                          |
| Beverage and tobacco product manufacturing                              | 312                        | 4.7                          | 2.9        | 1.4                                               | 1.5                                          |                              |
| Textile product mills                                                   | 314                        | 4.4                          | 3.8        | 2.2                                               | 1.6                                          |                              |
| Apparel manufacturing                                                   | 315                        | 1.1                          |            |                                                   |                                              |                              |
| Wood product manufacturing                                              | 321                        | 10.3                         | 5.7        | 2.5                                               | 3.2                                          | 4.6                          |
| Paper manufacturing                                                     | 322                        | 3.7                          | 2.2        | 1.3                                               | 1.0                                          | 1.5                          |
| Printing and related support activities                                 | 323                        | 3.2                          | 1.0        | 0.8                                               |                                              | 2.2                          |
| Chemical manufacturing                                                  | 325                        | 4.1                          | 2.1        | 1.7                                               | 0.4                                          | 2.0                          |
| Plastics and rubber products manufacturing                              | 326                        | 8.3                          | 4.6        | 2.7                                               | 1.8                                          | 3.7                          |
| Nonmetallic mineral product manufacturing                               | 327                        | 7.8                          | 5.9        | 3.2                                               | 2.7                                          | 1.9                          |
| Primary metal manufacturing                                             | 331                        | 6.8                          | 3.1        | 1.1                                               | 2.0                                          | 3.7                          |
| Fabricated metal product manufacturing                                  | 332                        | 8.9                          | 3.7        | 2.1                                               | 1.6                                          | 5.2                          |
| Machinery manufacturing                                                 | 333                        | 6.7                          | 3.6        | 1.6                                               | 1.9                                          | 3.1                          |
| Computer and electronic product manufacturing                           | 334                        | 1.2                          | 0.7        | 0.4                                               | 0.3                                          | 0.5                          |
| Furniture and related product manufacturing Miscellaneous manufacturing | 337<br>339                 | 7.5<br>2.9                   | 4.8<br>1.4 | 3.0<br>0.8                                        | 1.8<br>0.6                                   | 2.7<br>1.5                   |
| -                                                                       | 337                        |                              |            |                                                   |                                              |                              |
| Service-providing                                                       |                            | 3.8                          | 2.0        | 1.3                                               | 0.7                                          | 1.8                          |
| Trade, transportation, and utilities <sup>8</sup>                       |                            | 5.1                          | 3.0        | 1.8                                               | 1.2                                          | 2.1                          |
| Wholesale trade                                                         |                            | 4.4                          | 2.4        | 1.4                                               | 1.0                                          | 2.0                          |
| Merchant wholesalers, durable goods                                     | 423<br>424                 | 4.0<br>6.1                   | 2.1<br>3.4 | 1.1<br>2.1                                        | 1.0<br>1.3                                   | 1.9                          |
| Merchant wholesalers, nondurable goods                                  | 424                        |                              |            |                                                   |                                              | 2.8                          |
| Retail trade                                                            |                            | 4.8                          | 2.6        | 1.5                                               | 1.1                                          | 2.2                          |
| Motor vehicle and parts dealers Furniture and home furnishings stores   | 441<br>442                 | 6.5<br>2.8                   | 2.5<br>2.0 | 1.7<br>0.9                                        | 0.8<br>1.1                                   | 4.0                          |

| Industry <sup>2</sup>                                                    | NAICS<br>code <sup>3</sup> | Total<br>recordable<br>cases | Cases with days away from work, job<br>transfer, or restriction |                                                   | Other recordable cases                       |     |
|--------------------------------------------------------------------------|----------------------------|------------------------------|-----------------------------------------------------------------|---------------------------------------------------|----------------------------------------------|-----|
|                                                                          |                            |                              | Total                                                           | Cases with<br>days away<br>from work <sup>4</sup> | Cases<br>with job transfer or<br>restriction |     |
| Building material and garden equipment and supplies dealers              | 444                        | 5.9                          | 4.1                                                             | 2.2                                               | 1.9                                          | 1.8 |
| Food and beverage stores                                                 | 445<br>446                 | 6.6<br>2.2                   | 4.0<br>1.0                                                      | 2.5<br>1.0                                        | 1.6                                          | 2.6 |
| Health and personal care stores Gasoline stations                        | 440                        | 1.2                          | 0.8                                                             | 1.0                                               |                                              | 1.2 |
| Sporting goods, hobby, book, and music stores                            | 451                        | 4.7                          | 1.4                                                             | 0.6                                               | 0.8                                          | 3.3 |
| General merchandise stores                                               | 452                        | 5.1                          | 3.3                                                             | 1.6                                               | 1.7                                          | 1.8 |
| Miscellaneous store retailers                                            | 453                        | 7.2                          | 3.8                                                             | 2.3                                               | 1.4                                          | 3.5 |
| Transportation and warehousing <sup>8</sup>                              |                            | 7.4                          | 5.2                                                             | 3.3                                               | 1.8                                          | 2.2 |
| Air transportation                                                       | 481                        | 7.8                          | 5.8                                                             | 3.9                                               | 1.9                                          | 2.0 |
| Rail transportation <sup>8</sup>                                         | 482                        | 2.1                          | 1.2                                                             | 1.1                                               |                                              | 0.9 |
| Water transportation                                                     | 483                        | 3.0                          | 2.3                                                             | 1.2                                               | 1.1                                          | 0.7 |
| Truck transportation                                                     | 484                        | 6.9                          | 4.9                                                             | 3.5                                               | 1.3                                          | 2.0 |
| Transit and ground passenger transportation                              | 485                        | 7.0                          | 5.1                                                             | 4.6                                               | 0.5                                          | 1.9 |
| Couriers and messengers                                                  | 492                        | 9.5                          | 7.6<br>5.6                                                      | 4.7<br>3.7                                        | 2.9<br>1.9                                   | 1.9 |
| Warehousing and storage                                                  | 493                        | 7.2                          | 5.0                                                             | 3.7                                               | 1.9                                          | 1.7 |
| Utilities                                                                |                            | 3.9                          | 2.5                                                             | 1.2                                               |                                              | 1.4 |
| Utilities                                                                | 221                        | 3.9                          | 2.5                                                             | 1.2                                               |                                              | 1.4 |
| Telecommunications                                                       | 517                        | 2.2                          | 1.1                                                             | 0.9                                               | 0.2                                          |     |
| Finance, insurance, and real estate                                      |                            | 1.5                          | 0.8                                                             | 0.6                                               | 0.2                                          | 0.7 |
| Real estate and rental and leasing                                       |                            | 2.9                          | 1.5                                                             | 1.3                                               | 0.2                                          | 1.4 |
| Real estate                                                              | 531                        | 3.5                          | 1.8                                                             | 1.6                                               | 0.2                                          | 1.7 |
| Rental and leasing services                                              | 532                        | 0.7                          | 0.5                                                             |                                                   |                                              |     |
| Professional and business services                                       |                            | 1.8                          | 1.1                                                             | 0.8                                               | 0.2                                          | 0.8 |
| Professional, scientific, and technical services                         |                            | 1.0                          | 0.4                                                             | 0.3                                               | 0.1                                          | 0.6 |
| Management of companies and enterprises                                  |                            | 1.0                          | 0.5                                                             | 0.4                                               | 0.2                                          | 0.4 |
| Administrative and support and waste management and remediation services |                            | 3.4                          | 2.3                                                             | 1.8                                               | 0.4                                          | 1.2 |
| Administrative and support services                                      | 561                        | 3.3                          | 2.2                                                             | 1.9                                               | 0.4                                          | 1.1 |
| Waste management and remediation services                                | 562                        | 4.0                          | 2.6                                                             | 1.8                                               | 0.8                                          | 1.4 |
| Educational and health services                                          |                            | 5.0                          | 2.3                                                             | 1.4                                               | 0.8                                          | 2.8 |
| Educational services                                                     |                            | 1.5                          | 0.6                                                             | 0.5                                               | 0.1                                          | 0.9 |
| Health care and social assistance                                        |                            | 5.3                          | 2.4                                                             | 1.5                                               | 0.9                                          | 2.9 |
| Ambulatory health care services                                          | 621                        | 3.0                          | 0.9                                                             | 0.7                                               | 0.3                                          | 2.1 |
| Hospitals                                                                | 622                        | 7.7                          | 3.0                                                             | 2.4                                               | 0.6                                          | 4.7 |
| Nursing and residential care facilities                                  | 623                        | 8.9                          | 5.5                                                             | 2.4                                               | 3.1                                          | 3.4 |
| Social assistance                                                        | 624                        | 3.8                          | 1.8                                                             | 1.3                                               | 0.5                                          | 2.0 |
| Leisure, entertainment, and hospitality                                  |                            | 4.6                          | 2.0                                                             | 1.4                                               | 0.5                                          | 2.6 |
| Arts, entertainment, and recreation                                      |                            | 3.8                          | 2.1                                                             | 1.6                                               | 0.5                                          | 1.7 |
| Accommodation and food services                                          |                            | 4.7                          | 1.9                                                             | 1.4                                               | 0.5                                          | 2.8 |

| Industry <sup>2</sup>                                                                                | NAICS<br>code <sup>3</sup> | Total<br>recordable<br>cases |             | ith days away from<br>ransfer, or restrictic      | on                                           | Other recordable cases |
|------------------------------------------------------------------------------------------------------|----------------------------|------------------------------|-------------|---------------------------------------------------|----------------------------------------------|------------------------|
|                                                                                                      |                            |                              | Total       | Cases with<br>days away<br>from work <sup>4</sup> | Cases<br>with job transfer or<br>restriction |                        |
| Accommodation Food services and drinking places                                                      | 721<br>722                 | 6.2<br>4.5                   | 3.2<br>1.7  | 2.4<br>1.2                                        | 0.8<br>0.5                                   | 3.1<br>2.8             |
| Other services (except public administration)                                                        |                            | 6.0                          | 3.1         | 1.4                                               | 1.6                                          | 3.0                    |
| Other services (except public administration)                                                        |                            | 6.0                          | 3.1         | 1.4                                               | 1.6                                          | 3.0                    |
| Repair and maintenance                                                                               | 811                        | 7.5                          | 2.6         | 1.0                                               |                                              | 4.9                    |
| Personal and laundry services Religious, grantmaking, civic, professional, and similar organizations | 812<br>813                 | 7.0<br>3.5                   | 5.6<br>1.1  | 0.9                                               | 0.2                                          | 1.4<br>2.3             |
| State and local government <sup>5</sup>                                                              |                            | 5.6                          | 2.7         | 2.2                                               | 0.4                                          | 3.0                    |
| State government <sup>5</sup>                                                                        |                            | 3.8                          | 2.0         | 1.8                                               | 0.3                                          | 1.8                    |
| Service-providing                                                                                    |                            | 3.8                          | 2.0         | 1.8                                               | 0.3                                          | 1.8                    |
| Educational and health services                                                                      |                            | 4.0                          | 1.9         | 1.7                                               | 0.2                                          | 2.1                    |
| Educational services                                                                                 |                            | 2.5                          | 1.0         | 0.8                                               | 0.2                                          | 1.4                    |
| Educational services                                                                                 | 611                        | 2.5                          | 1.0         | 0.8                                               | 0.2                                          | 1.4                    |
| Health care and social assistance                                                                    |                            | 8.6                          | 4.4         | 4.2                                               | 0.2                                          | 4.2                    |
| Hospitals Nursing and residential care facilities                                                    | 622<br>623                 | 10.8<br>17.3                 | 4.6<br>11.5 | 4.3<br>11.3                                       | 0.3                                          | 6.1<br>5.8             |
| Public administration                                                                                | 023                        | 3.5                          | 2.2         | 1.8                                               | 0.3                                          | 1.3                    |
| Public administration                                                                                |                            | 3.5                          | 2.2         | 1.8                                               | 0.3                                          | 1.3                    |
| Justice, public order, and safety activities                                                         | 922                        | 5.9                          | 4.1         | 3.5                                               | 0.6                                          | 1.8                    |
| Local government <sup>5</sup>                                                                        |                            | 6.6                          | 3.0         | 2.5                                               | 0.5                                          | 3.6                    |
| Goods-producing <sup>5</sup>                                                                         |                            | 8.7                          | 4.6         | 3.6                                               |                                              | 4.2                    |
| Construction                                                                                         |                            | 8.7                          | 4.6         | 3.8                                               |                                              | 4.1                    |
| Construction                                                                                         |                            | 8.7                          | 4.6         | 3.8                                               |                                              | 4.1                    |
| Heavy and civil engineering construction                                                             | 237                        | 8.9                          | 4.7         | 3.9                                               |                                              | 4.2                    |
| Service-providing                                                                                    |                            | 6.6                          | 3.0         | 2.5                                               | 0.5                                          | 3.6                    |
| Trade, transportation, and utilities <sup>8</sup>                                                    |                            | 7.8                          | 5.0         | 4.2                                               | 0.7                                          | 2.8                    |
| Transportation and warehousing <sup>8</sup>                                                          |                            | 9.9                          | 6.7         | 6.1                                               | 0.6                                          | 3.2                    |
| Transit and ground passenger transportation                                                          | 485                        | 10.4                         | 7.3         | 6.9                                               | 0.5                                          | 3.1                    |
| Utilities                                                                                            |                            | 5.2                          | 2.8         | 1.9                                               | 0.9                                          | 2.3                    |
| Utilities                                                                                            | 221                        | 5.2                          | 2.8         | 1.9                                               | 0.9                                          | 2.3                    |
| Educational and health services                                                                      |                            | 5.3                          | 2.2         | 1.8                                               | 0.4                                          | 3.1                    |
| Educational services                                                                                 |                            | 5.1                          | 2.2         | 1.8                                               | 0.4                                          | 2.9                    |

| Industry <sup>2</sup>                                        | NAICS<br>code <sup>3</sup> | Total<br>recordable<br>cases | cordable |                                                   |                                              | Other<br>recordable<br>cases |
|--------------------------------------------------------------|----------------------------|------------------------------|----------|---------------------------------------------------|----------------------------------------------|------------------------------|
|                                                              |                            |                              | Total    | Cases with<br>days away<br>from work <sup>4</sup> | Cases<br>with job transfer or<br>restriction |                              |
| Educational services                                         | 611                        | 5.1                          | 2.2      | 1.8                                               | 0.4                                          | 2.9                          |
| Health care and social assistance                            |                            | 6.5                          | 2.4      | 2.0                                               | 0.4                                          | 4.1                          |
| Hospitals                                                    | 622                        | 6.8                          | 2.5      | 2.1                                               | 0.4                                          | 4.4                          |
| Nursing and residential care facilities                      | 623                        |                              |          |                                                   |                                              |                              |
| Public administration                                        |                            | 8.2                          | 3.7      | 3.0                                               | 0.7                                          | 4.6                          |
| Public administration                                        |                            | 8.2                          | 3.7      | 3.0                                               | 0.7                                          | 4.6                          |
| Executive, legislative, and other general government support | 921                        | 7.1                          | 3.5      | 2.7                                               | 0.8                                          | 3.6                          |
| Justice, public order, and safety activities                 | 922                        | 16.9                         | 5.4      | 5.2                                               | 0.2                                          | 11.5                         |