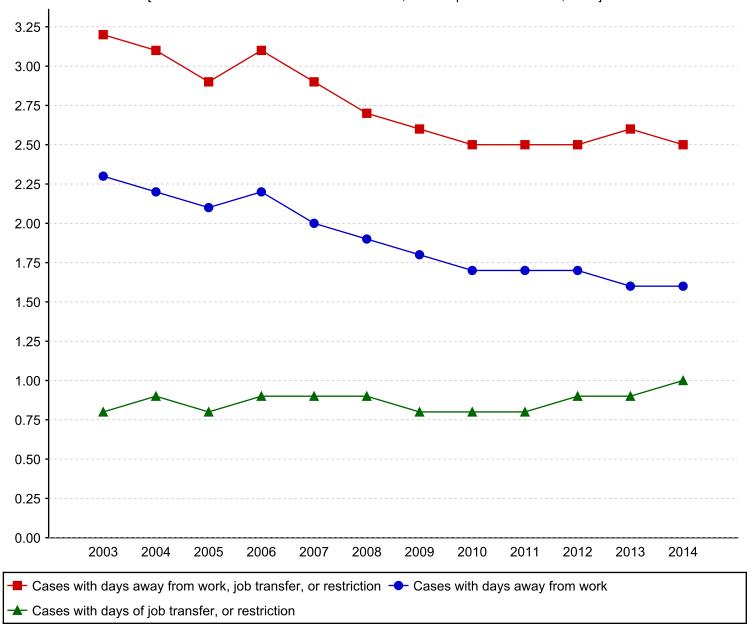

cidence rates per 100 full-time employees

[SOURCE : U.S. Bureau of Labor Statistics, U.S. Department of Labor, 2015]



[SOURCE : U.S. Bureau of Labor Statistics, U.S. Department of Labor, 2015]



[SOURCE: U.S. Bureau of Labor Statistics, U.S. Department of Labor, 2015]



[SOURCE: U.S. Bureau of Labor Statistics, U.S. Department of Labor, 2015]



[SOURCE: U.S. Bureau of Labor Statistics, U.S. Department of Labor, 2015]

Nonfatal occupational injury and illness incidence rates by case type, Washington, private industry, 2003-2014 [SOURCE: U.S. Bureau of Labor Statistics, U.S. Department of Labor, 2015]



Nonfatal occupational injury and illness incidence rates by case type, Washington, all ownerships, 2003-2014 [SOURCE: U.S. Bureau of Labor Statistics, U.S. Department of Labor, 2015]



Nonfatal occupational injury and illness incidence rates by case type, Washington, state and local government, 2003-2014 [SOURCE : U.S. Bureau of Labor Statistics, U.S. Department of Labor, 2015]



Nonfatal occupational injury and illness incidence rates by case type, Washington, state government, 2003-2014 [SOURCE : U.S. Bureau of Labor Statistics, U.S. Department of Labor, 2015]



Nonfatal occupational injury and illness incidence rates by case type, Washington, local government, 2003-2014 [SOURCE : U.S. Bureau of Labor Statistics, U.S. Department of Labor, 2015]





[SOURCE: U.S. Bureau of Labor Statistics, U.S. Department of Labor, 2015]

State government Local government Private industry

[SOURCE: U.S. Bureau of Labor Statistics, U.S. Department of Labor, 2015]