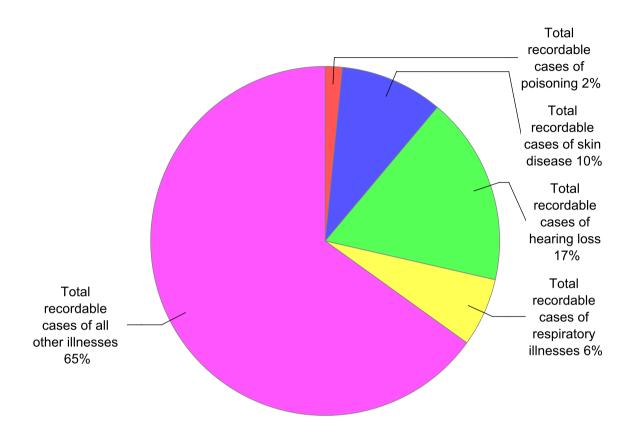

government Nursing and residential care facilities 17.3 Local government Justice, public order, and safety activities 16.9 Private industry Animal production and aquaculture 15.4 State government Hospitals 10.8 Private industry Support activities for agriculture and forestry 10.5 Private industry Forestry and logging 10.4 Local government Transit and ground passenger transportation 10.4 Private industry Wood product manufacturing 10.3 Private industry Couriers and messengers 9.5 10 11 12 13 14 15 16 17 18 19 20 21 22 Incidence rates per 100 full-time employees

[SOURCE : U.S. Bureau of Labor Statistics, U.S. Department of Labor, 2015]



[SOURCE : U.S. Bureau of Labor Statistics, U.S. Department of Labor, 2015]



[SOURCE: U.S. Bureau of Labor Statistics, U.S. Department of Labor, 2015]



[SOURCE: U.S. Bureau of Labor Statistics, U.S. Department of Labor, 2015]



[SOURCE: U.S. Bureau of Labor Statistics, U.S. Department of Labor, 2015]

Nonfatal occupational injury and illness incidence rates by case type, Washington, private industry, 2003-2014 [SOURCE: U.S. Bureau of Labor Statistics, U.S. Department of Labor, 2015]



Nonfatal occupational injury and illness incidence rates by case type, Washington, all ownerships, 2003-2014 [SOURCE: U.S. Bureau of Labor Statistics, U.S. Department of Labor, 2015]



Nonfatal occupational injury and illness incidence rates by case type, Washington, state and local government, 2003-2014 [SOURCE : U.S. Bureau of Labor Statistics, U.S. Department of Labor, 2015]



Nonfatal occupational injury and illness incidence rates by case type, Wa