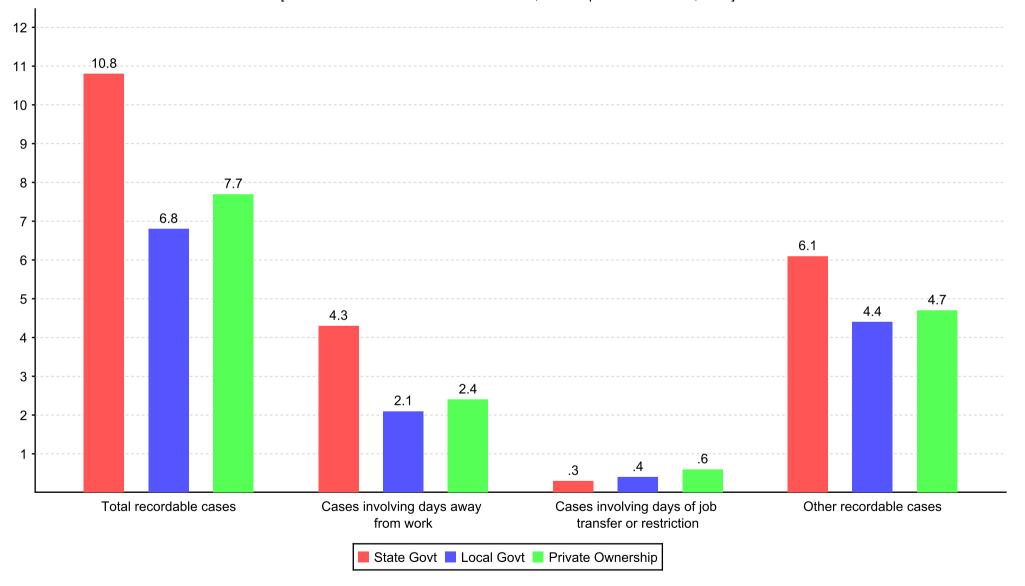

| Industry <sup>2</sup>                                                                                | NAICS<br>code <sup>3</sup> | Total<br>recordable<br>cases |             | ith days away from<br>ransfer, or restrictic      | on                                           | Other recordable cases |
|------------------------------------------------------------------------------------------------------|----------------------------|------------------------------|-------------|---------------------------------------------------|----------------------------------------------|------------------------|
|                                                                                                      |                            |                              | Total       | Cases with<br>days away<br>from work <sup>4</sup> | Cases<br>with job transfer or<br>restriction |                        |
| Accommodation Food services and drinking places                                                      | 721<br>722                 | 6.2<br>4.5                   | 3.2<br>1.7  | 2.4<br>1.2                                        | 0.8<br>0.5                                   | 3.1<br>2.8             |
| Other services (except public administration)                                                        |                            | 6.0                          | 3.1         | 1.4                                               | 1.6                                          | 3.0                    |
| Other services (except public administration)                                                        |                            | 6.0                          | 3.1         | 1.4                                               | 1.6                                          | 3.0                    |
| Repair and maintenance                                                                               | 811                        | 7.5                          | 2.6         | 1.0                                               |                                              | 4.9                    |
| Personal and laundry services Religious, grantmaking, civic, professional, and similar organizations | 812<br>813                 | 7.0<br>3.5                   | 5.6<br>1.1  | 0.9                                               | 0.2                                          | 1.4<br>2.3             |
| State and local government <sup>5</sup>                                                              |                            | 5.6                          | 2.7         | 2.2                                               | 0.4                                          | 3.0                    |
| State government <sup>5</sup>                                                                        |                            | 3.8                          | 2.0         | 1.8                                               | 0.3                                          | 1.8                    |
| Service-providing                                                                                    |                            | 3.8                          | 2.0         | 1.8                                               | 0.3                                          | 1.8                    |
| Educational and health services                                                                      |                            | 4.0                          | 1.9         | 1.7                                               | 0.2                                          | 2.1                    |
| Educational services                                                                                 |                            | 2.5                          | 1.0         | 0.8                                               | 0.2                                          | 1.4                    |
| Educational services                                                                                 | 611                        | 2.5                          | 1.0         | 0.8                                               | 0.2                                          | 1.4                    |
| Health care and social assistance                                                                    |                            | 8.6                          | 4.4         | 4.2                                               | 0.2                                          | 4.2                    |
| Hospitals Nursing and residential care facilities                                                    | 622<br>623                 | 10.8<br>17.3                 | 4.6<br>11.5 | 4.3<br>11.3                                       | 0.3                                          | 6.1<br>5.8             |
| Public administration                                                                                | 023                        | 3.5                          | 2.2         | 1.8                                               | 0.3                                          | 1.3                    |
| Public administration                                                                                |                            | 3.5                          | 2.2         | 1.8                                               | 0.3                                          | 1.3                    |
| Justice, public order, and safety activities                                                         | 922                        | 5.9                          | 4.1         | 3.5                                               | 0.6                                          | 1.8                    |
| Local government <sup>5</sup>                                                                        |                            | 6.6                          | 3.0         | 2.5                                               | 0.5                                          | 3.6                    |
| Goods-producing <sup>5</sup>                                                                         |                            | 8.7                          | 4.6         | 3.6                                               |                                              | 4.2                    |
| Construction                                                                                         |                            | 8.7                          | 4.6         | 3.8                                               |                                              | 4.1                    |
| Construction                                                                                         |                            | 8.7                          | 4.6         | 3.8                                               |                                              | 4.1                    |
| Heavy and civil engineering construction                                                             | 237                        | 8.9                          | 4.7         | 3.9                                               |                                              | 4.2                    |
| Service-providing                                                                                    |                            | 6.6                          | 3.0         | 2.5                                               | 0.5                                          | 3.6                    |
| Trade, transportation, and utilities <sup>8</sup>                                                    |                            | 7.8                          | 5.0         | 4.2                                               | 0.7                                          | 2.8                    |
| Transportation and warehousing <sup>8</sup>                                                          |                            | 9.9                          | 6.7         | 6.1                                               | 0.6                                          | 3.2                    |
| Transit and ground passenger transportation                                                          | 485                        | 10.4                         | 7.3         | 6.9                                               | 0.5                                          | 3.1                    |
| Utilities                                                                                            |                            | 5.2                          | 2.8         | 1.9                                               | 0.9                                          | 2.3                    |
| Utilities                                                                                            | 221                        | 5.2                          | 2.8         | 1.9                                               | 0.9                                          | 2.3                    |
| Educational and health services                                                                      |                            | 5.3                          | 2.2         | 1.8                                               | 0.4                                          | 3.1                    |
| Educational services                                                                                 |                            | 5.1                          | 2.2         | 1.8                                               | 0.4                                          | 2.9                    |

| Industry <sup>2</sup>                                        | NAICS<br>code <sup>3</sup> | Total<br>recordable<br>cases | cordable |                                                   |                                              | Other<br>recordable<br>cases |
|--------------------------------------------------------------|----------------------------|------------------------------|----------|---------------------------------------------------|----------------------------------------------|------------------------------|
|                                                              |                            |                              | Total    | Cases with<br>days away<br>from work <sup>4</sup> | Cases<br>with job transfer or<br>restriction |                              |
| Educational services                                         | 611                        | 5.1                          | 2.2      | 1.8                                               | 0.4                                          | 2.9                          |
| Health care and social assistance                            |                            | 6.5                          | 2.4      | 2.0                                               | 0.4                                          | 4.1                          |
| Hospitals                                                    | 622                        | 6.8                          | 2.5      | 2.1                                               | 0.4                                          | 4.4                          |
| Nursing and residential care facilities                      | 623                        |                              |          |                                                   |                                              |                              |
| Public administration                                        |                            | 8.2                          | 3.7      | 3.0                                               | 0.7                                          | 4.6                          |
| Public administration                                        |                            | 8.2                          | 3.7      | 3.0                                               | 0.7                                          | 4.6                          |
| Executive, legislative, and other general government support | 921                        | 7.1                          | 3.5      | 2.7                                               | 0.8                                          | 3.6                          |
| Justice, public order, and safety activities                 | 922                        | 16.9                         | 5.4      | 5.2                                               | 0.2                                          | 11.5                         |