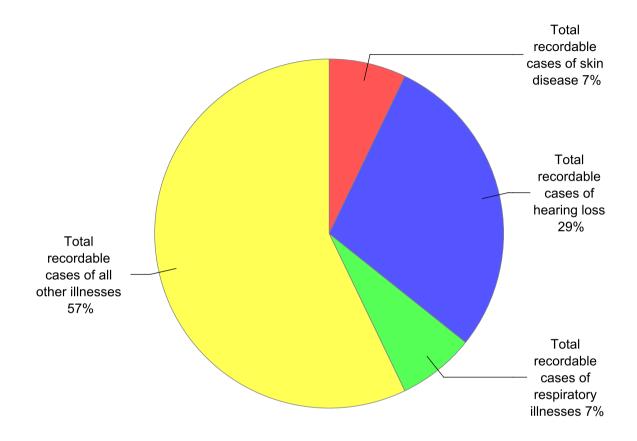

tice, public order, and safety activities 16.9 Private industry Animal production and aquaculture 15.4 State government Hospitals 10.8 Private industry Support activities for agriculture and forestry 10.5 Private industry Forestry and logging 10.4 Local government Transit and ground passenger transportation 10.4 Private industry Wood product manufacturing 10.3 Private industry Couriers and messengers 9.5 10 11 12 13 14 15 16 17 18 19 20 21 22 Incidence rates per 100 full-time employees

[SOURCE : U.S. Bureau of Labor Statistics, U.S. Department of Labor, 2015]



[SOURCE : U.S. Bureau of Labor Statistics, U.S. Department of Labor, 2015]



[SOURCE: U.S. Bureau of Labor Statistics, U.S. Department of Labor, 2015]



[SOURCE: U.S. Bureau of Labor Statistics, U.S. Department of Labor, 2015]



[SOURCE: U.S. Bureau of Labor Statistics, U.S. Department of Labor, 2015]

Nonfatal occupational injury and illness incidence rates by case type, Washington, private industry, 2003-2014 [SOURCE: U.S. Bureau of Labor Statistics, U.S. Department of Labor, 2015]



Nonfatal occupational injury and illness incidence rates by case type, Washington, all ownerships, 2003-2014 [SOURCE: U.S. Bureau of Labor Statistics, U.S. Department of Labor, 2015]



Nonfatal occupational injury and illness incidence rates by case type, Washington, state and local government, 2003-2014 [SOURCE : U.S. Bureau of Labor Statistics, U.S. Department of Labor, 2015]



Nonfatal occupational injury and illness incidence rates by case type, Washington, state government, 2003-2014 [SOURCE : U.S. Bureau of Labor Statisti