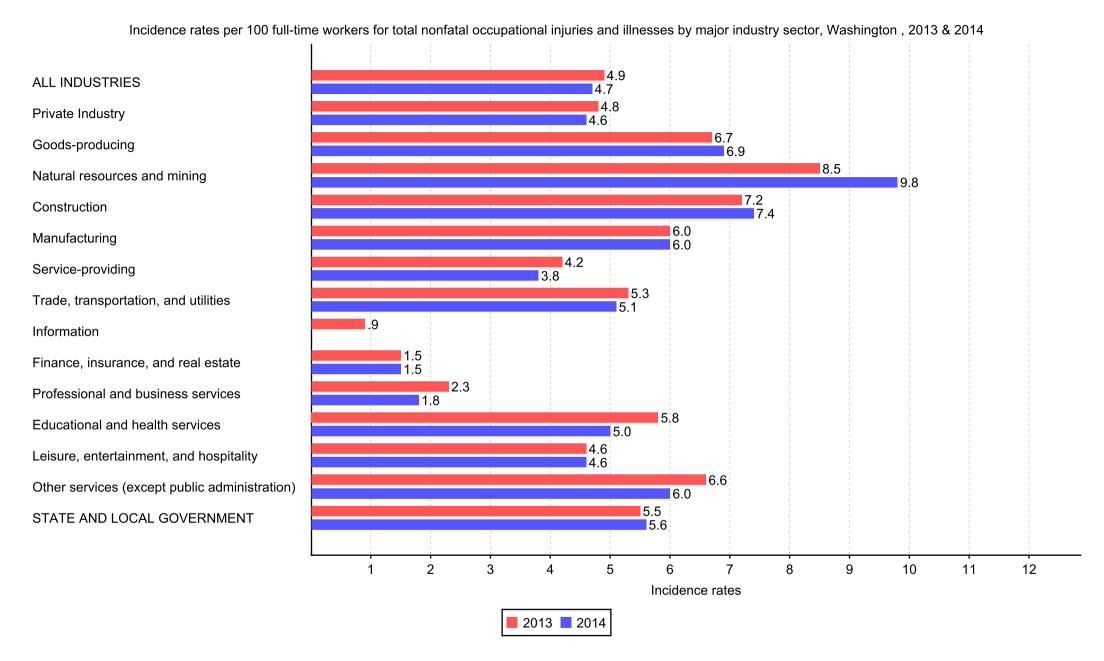

| Industry <sup>2</sup>                                                   | NAICS<br>code <sup>3</sup> | Total<br>recordable<br>cases |            | th days away from ransfer, or restriction         | on                                           | Other<br>recordable<br>cases |
|-------------------------------------------------------------------------|----------------------------|------------------------------|------------|---------------------------------------------------|----------------------------------------------|------------------------------|
|                                                                         |                            |                              | Total      | Cases with<br>days away<br>from work <sup>4</sup> | Cases<br>with job transfer or<br>restriction |                              |
| All industries including state and local government <sup>5</sup>        |                            | 4.7                          | 2.5        | 1.6                                               | 1.0                                          | 2.2                          |
| Private industry <sup>5</sup>                                           |                            | 4.6                          | 2.5        | 1.5                                               | 1.0                                          | 2.0                          |
| Goods-producing <sup>5</sup>                                            |                            | 6.9                          | 4.1        | 2.1                                               | 2.1                                          | 2.8                          |
| Natural resources and mining <sup>5,6</sup>                             |                            | 9.8                          | 5.8        | 3.2                                               | 2.6                                          | 4.0                          |
| Agriculture, forestry, fishing and hunting <sup>5</sup>                 |                            | 10.0                         | 5.9        | 3.2                                               | 2.7                                          | 4.0                          |
| Crop production <sup>5</sup>                                            | 111                        | 9.0                          | 5.7        | 3.5                                               | 2.2                                          | 3.4                          |
| Animal production and aquaculture <sup>5</sup>                          | 112                        | 15.4                         | 6.4        | 4.8                                               | 1.6                                          | 9.0                          |
| Forestry and logging                                                    | 113                        | 10.4                         | 4.7        | 3.6                                               | 1.1                                          | 5.7                          |
| Support activities for agriculture and forestry                         | 115                        | 10.5                         | 6.6        | 2.3                                               | 4.4                                          | 3.9                          |
| Mining, quarrying, and oil and gas extraction <sup>6</sup>              |                            | 2.9                          | 1.9        | 1.1                                               |                                              | 1.0                          |
| Construction                                                            |                            | 7.4                          | 4.3        | 2.7                                               | 1.6                                          | 3.1                          |
| Construction                                                            |                            | 7.4                          | 4.3        | 2.7                                               | 1.6                                          | 3.1                          |
| Construction of buildings                                               | 236                        | 4.7                          | 2.9        | 1.8                                               | 1.2                                          | 1.7                          |
| Heavy and civil engineering construction                                | 237                        | 4.2                          | 1.5        | 0.7                                               | 0.8                                          |                              |
| Specialty trade contractors                                             | 238                        | 9.2                          | 5.4        | 3.5                                               | 2.0                                          | 3.8                          |
| Manufacturing                                                           |                            | 6.0                          | 3.7        | 1.5                                               | 2.1                                          | 2.3                          |
| Manufacturing                                                           |                            | 6.0                          | 3.7        | 1.5                                               | 2.1                                          | 2.3                          |
| Food manufacturing                                                      | 311                        | 8.6                          | 5.1        | 2.6                                               | 2.5                                          | 3.5                          |
| Beverage and tobacco product manufacturing                              | 312                        | 4.7                          | 2.9        | 1.4                                               | 1.5                                          |                              |
| Textile product mills                                                   | 314                        | 4.4                          | 3.8        | 2.2                                               | 1.6                                          |                              |
| Apparel manufacturing                                                   | 315                        | 1.1                          |            |                                                   |                                              |                              |
| Wood product manufacturing                                              | 321                        | 10.3                         | 5.7        | 2.5                                               | 3.2                                          | 4.6                          |
| Paper manufacturing                                                     | 322                        | 3.7                          | 2.2        | 1.3                                               | 1.0                                          | 1.5                          |
| Printing and related support activities                                 | 323                        | 3.2                          | 1.0        | 0.8                                               |                                              | 2.2                          |
| Chemical manufacturing                                                  | 325                        | 4.1                          | 2.1        | 1.7                                               | 0.4                                          | 2.0                          |
| Plastics and rubber products manufacturing                              | 326                        | 8.3                          | 4.6        | 2.7                                               | 1.8                                          | 3.7                          |
| Nonmetallic mineral product manufacturing                               | 327                        | 7.8                          | 5.9        | 3.2                                               | 2.7                                          | 1.9                          |
| Primary metal manufacturing                                             | 331                        | 6.8                          | 3.1        | 1.1                                               | 2.0                                          | 3.7                          |
| Fabricated metal product manufacturing                                  | 332                        | 8.9                          | 3.7        | 2.1                                               | 1.6                                          | 5.2                          |
| Machinery manufacturing                                                 | 333                        | 6.7                          | 3.6        | 1.6                                               | 1.9                                          | 3.1                          |
| Computer and electronic product manufacturing                           | 334                        | 1.2                          | 0.7        | 0.4                                               | 0.3                                          | 0.5                          |
| Furniture and related product manufacturing Miscellaneous manufacturing | 337<br>339                 | 7.5<br>2.9                   | 4.8<br>1.4 | 3.0<br>0.8                                        | 1.8<br>0.6                                   | 2.7<br>1.5                   |
| -                                                                       | 337                        |                              |            |                                                   |                                              |                              |
| Service-providing                                                       |                            | 3.8                          | 2.0        | 1.3                                               | 0.7                                          | 1.8                          |
| Trade, transportation, and utilities <sup>8</sup>                       |                            | 5.1                          | 3.0        | 1.8                                               | 1.2                                          | 2.1                          |
| Wholesale trade                                                         |                            | 4.4                          | 2.4        | 1.4                                               | 1.0                                          | 2.0                          |
| Merchant wholesalers, durable goods                                     | 423<br>424                 | 4.0<br>6.1                   | 2.1<br>3.4 | 1.1<br>2.1                                        | 1.0<br>1.3                                   | 1.9                          |
| Merchant wholesalers, nondurable goods                                  | 424                        |                              |            |                                                   |                                              | 2.8                          |
| Retail trade                                                            |                            | 4.8                          | 2.6        | 1.5                                               | 1.1                                          | 2.2                          |
| Motor vehicle and parts dealers Furniture and home furnishings stores   | 441<br>442                 | 6.5<br>2.8                   | 2.5<br>2.0 | 1.7<br>0.9                                        | 0.8<br>1.1                                   | 4.0                          |

| Industry <sup>2</sup>                                                    | NAICS<br>code <sup>3</sup> | Total<br>recordable<br>cases | Cases with days away from work, job<br>transfer, or restriction |                                                   | Other recordable cases                       |     |
|--------------------------------------------------------------------------|----------------------------|------------------------------|-----------------------------------------------------------------|---------------------------------------------------|----------------------------------------------|-----|
|                                                                          |                            |                              | Total                                                           | Cases with<br>days away<br>from work <sup>4</sup> | Cases<br>with job transfer or<br>restriction |     |
| Building material and garden equipment and supplies dealers              | 444                        | 5.9                          | 4.1                                                             | 2.2                                               | 1.9                                          | 1.8 |
| Food and beverage stores                                                 | 445<br>446                 | 6.6<br>2.2                   | 4.0<br>1.0                                                      | 2.5<br>1.0                                        | 1.6                                          | 2.6 |
| Health and personal care stores Gasoline stations                        | 440                        | 1.2                          | 0.8                                                             | 1.0                                               |                                              | 1.2 |
| Sporting goods, hobby, book, and music stores                            | 451                        | 4.7                          | 1.4                                                             | 0.6                                               | 0.8                                          | 3.3 |
| General merchandise stores                                               | 452                        | 5.1                          | 3.3                                                             | 1.6                                               | 1.7                                          | 1.8 |
| Miscellaneous store retailers                                            | 453                        | 7.2                          | 3.8                                                             | 2.3                                               | 1.4                                          | 3.5 |
| Transportation and warehousing <sup>8</sup>                              |                            | 7.4                          | 5.2                                                             | 3.3                                               | 1.8                                          | 2.2 |
| Air transportation                                                       | 481                        | 7.8                          | 5.8                                                             | 3.9                                               | 1.9                                          | 2.0 |
| Rail transportation <sup>8</sup>                                         | 482                        | 2.1                          | 1.2                                                             | 1.1                                               |                                              | 0.9 |
| Water transportation                                                     | 483                        | 3.0                          | 2.3                                                             | 1.2                                               | 1.1                                          | 0.7 |
| Truck transportation                                                     | 484                        | 6.9                          | 4.9                                                             | 3.5                                               | 1.3                                          | 2.0 |
| Transit and ground passenger transportation                              | 485                        | 7.0                          | 5.1                                                             | 4.6                                               | 0.5                                          | 1.9 |
| Couriers and messengers                                                  | 492                        | 9.5                          | 7.6<br>5.6                                                      | 4.7<br>3.7                                        | 2.9<br>1.9                                   | 1.9 |
| Warehousing and storage                                                  | 493                        | 7.2                          | 5.0                                                             | 3.7                                               | 1.9                                          | 1.7 |
| Utilities                                                                |                            | 3.9                          | 2.5                                                             | 1.2                                               |                                              | 1.4 |
| Utilities                                                                | 221                        | 3.9                          | 2.5                                                             | 1.2                                               |                                              | 1.4 |
| Telecommunications                                                       | 517                        | 2.2                          | 1.1                                                             | 0.9                                               | 0.2                                          |     |
| Finance, insurance, and real estate                                      |                            | 1.5                          | 0.8                                                             | 0.6                                               | 0.2                                          | 0.7 |
| Real estate and rental and leasing                                       |                            | 2.9                          | 1.5                                                             | 1.3                                               | 0.2                                          | 1.4 |
| Real estate                                                              | 531                        | 3.5                          | 1.8                                                             | 1.6                                               | 0.2                                          | 1.7 |
| Rental and leasing services                                              | 532                        | 0.7                          | 0.5                                                             |                                                   |                                              |     |
| Professional and business services                                       |                            | 1.8                          | 1.1                                                             | 0.8                                               | 0.2                                          | 0.8 |
| Professional, scientific, and technical services                         |                            | 1.0                          | 0.4                                                             | 0.3                                               | 0.1                                          | 0.6 |
| Management of companies and enterprises                                  |                            | 1.0                          | 0.5                                                             | 0.4                                               | 0.2                                          | 0.4 |
| Administrative and support and waste management and remediation services |                            | 3.4                          | 2.3                                                             | 1.8                                               | 0.4                                          | 1.2 |
| Administrative and support services                                      | 561                        | 3.3                          | 2.2                                                             | 1.9                                               | 0.4                                          | 1.1 |
| Waste management and remediation services                                | 562                        | 4.0                          | 2.6                                                             | 1.8                                               | 0.8                                          | 1.4 |
| Educational and health services                                          |                            | 5.0                          | 2.3                                                             | 1.4                                               | 0.8                                          | 2.8 |
| Educational services                                                     |                            | 1.5                          | 0.6                                                             | 0.5                                               | 0.1                                          | 0.9 |
| Health care and social assistance                                        |                            | 5.3                          | 2.4                                                             | 1.5                                               | 0.9                                          | 2.9 |
| Ambulatory health care services                                          | 621                        | 3.0                          | 0.9                                                             | 0.7                                               | 0.3                                          | 2.1 |
| Hospitals                                                                | 622                        | 7.7                          | 3.0                                                             | 2.4                                               | 0.6                                          | 4.7 |
| Nursing and residential care facilities                                  | 623                        | 8.9                          | 5.5                                                             | 2.4                                               | 3.1                                          | 3.4 |
| Social assistance                                                        | 624                        | 3.8                          | 1.8                                                             | 1.3                                               | 0.5                                          | 2.0 |
| Leisure, entertainment, and hospitality                                  |                            | 4.6                          | 2.0                                                             | 1.4                                               | 0.5                                          | 2.6 |
| Arts, entertainment, and recreation                                      |                            | 3.8                          | 2.1                                                             | 1.6                                               | 0.5                                          | 1.7 |
| Accommodation and food services                                          |                            | 4.7                          | 1.9                                                             | 1.4                                               | 0.5                                          | 2.8 |

| Industry <sup>2</sup>                                                                                | NAICS<br>code <sup>3</sup> | Total<br>recordable<br>cases |             | ith days away from<br>ransfer, or restrictic      | on                                           | Other recordable cases |
|------------------------------------------------------------------------------------------------------|----------------------------|------------------------------|-------------|---------------------------------------------------|----------------------------------------------|------------------------|
|                                                                                                      |                            |                              | Total       | Cases with<br>days away<br>from work <sup>4</sup> | Cases<br>with job transfer or<br>restriction |                        |
| Accommodation Food services and drinking places                                                      | 721<br>722                 | 6.2<br>4.5                   | 3.2<br>1.7  | 2.4<br>1.2                                        | 0.8<br>0.5                                   | 3.1<br>2.8             |
| Other services (except public administration)                                                        |                            | 6.0                          | 3.1         | 1.4                                               | 1.6                                          | 3.0                    |
| Other services (except public administration)                                                        |                            | 6.0                          | 3.1         | 1.4                                               | 1.6                                          | 3.0                    |
| Repair and maintenance                                                                               | 811                        | 7.5                          | 2.6         | 1.0                                               |                                              | 4.9                    |
| Personal and laundry services Religious, grantmaking, civic, professional, and similar organizations | 812<br>813                 | 7.0<br>3.5                   | 5.6<br>1.1  | 0.9                                               | 0.2                                          | 1.4<br>2.3             |
| State and local government <sup>5</sup>                                                              |                            | 5.6                          | 2.7         | 2.2                                               | 0.4                                          | 3.0                    |
| State government <sup>5</sup>                                                                        |                            | 3.8                          | 2.0         | 1.8                                               | 0.3                                          | 1.8                    |
| Service-providing                                                                                    |                            | 3.8                          | 2.0         | 1.8                                               | 0.3                                          | 1.8                    |
| Educational and health services                                                                      |                            | 4.0                          | 1.9         | 1.7                                               | 0.2                                          | 2.1                    |
| Educational services                                                                                 |                            | 2.5                          | 1.0         | 0.8                                               | 0.2                                          | 1.4                    |
| Educational services                                                                                 | 611                        | 2.5                          | 1.0         | 0.8                                               | 0.2                                          | 1.4                    |
| Health care and social assistance                                                                    |                            | 8.6                          | 4.4         | 4.2                                               | 0.2                                          | 4.2                    |
| Hospitals Nursing and residential care facilities                                                    | 622<br>623                 | 10.8<br>17.3                 | 4.6<br>11.5 | 4.3<br>11.3                                       | 0.3                                          | 6.1<br>5.8             |
| Public administration                                                                                | 023                        | 3.5                          | 2.2         | 1.8                                               | 0.3                                          | 1.3                    |
| Public administration                                                                                |                            | 3.5                          | 2.2         | 1.8                                               | 0.3                                          | 1.3                    |
| Justice, public order, and safety activities                                                         | 922                        | 5.9                          | 4.1         | 3.5                                               | 0.6                                          | 1.8                    |
| Local government <sup>5</sup>                                                                        |                            | 6.6                          | 3.0         | 2.5                                               | 0.5                                          | 3.6                    |
| Goods-producing <sup>5</sup>                                                                         |                            | 8.7                          | 4.6         | 3.6                                               |                                              | 4.2                    |
| Construction                                                                                         |                            | 8.7                          | 4.6         | 3.8                                               |                                              | 4.1                    |
| Construction                                                                                         |                            | 8.7                          | 4.6         | 3.8                                               |                                              | 4.1                    |
| Heavy and civil engineering construction                                                             | 237                        | 8.9                          | 4.7         | 3.9                                               |                                              | 4.2                    |
| Service-providing                                                                                    |                            | 6.6                          | 3.0         | 2.5                                               | 0.5                                          | 3.6                    |
| Trade, transportation, and utilities <sup>8</sup>                                                    |                            | 7.8                          | 5.0         | 4.2                                               | 0.7                                          | 2.8                    |
| Transportation and warehousing <sup>8</sup>                                                          |                            | 9.9                          | 6.7         | 6.1                                               | 0.6                                          | 3.2                    |
| Transit and ground passenger transportation                                                          | 485                        | 10.4                         | 7.3         | 6.9                                               | 0.5                                          | 3.1                    |
| Utilities                                                                                            |                            | 5.2                          | 2.8         | 1.9                                               | 0.9                                          | 2.3                    |
| Utilities                                                                                            | 221                        | 5.2                          | 2.8         | 1.9                                               | 0.9                                          | 2.3                    |
| Educational and health services                                                                      |                            | 5.3                          | 2.2         | 1.8                                               | 0.4                                          | 3.1                    |
| Educational services                                                                                 |                            | 5.1                          | 2.2         | 1.8                                               | 0.4                                          | 2.9                    |

| Industry <sup>2</sup>                                        | NAICS<br>code <sup>3</sup> | Total<br>recordable<br>cases | cordable |                                                   |                                              | Other<br>recordable<br>cases |
|--------------------------------------------------------------|----------------------------|------------------------------|----------|---------------------------------------------------|----------------------------------------------|------------------------------|
|                                                              |                            |                              | Total    | Cases with<br>days away<br>from work <sup>4</sup> | Cases<br>with job transfer or<br>restriction |                              |
| Educational services                                         | 611                        | 5.1                          | 2.2      | 1.8                                               | 0.4                                          | 2.9                          |
| Health care and social assistance                            |                            | 6.5                          | 2.4      | 2.0                                               | 0.4                                          | 4.1                          |
| Hospitals                                                    | 622                        | 6.8                          | 2.5      | 2.1                                               | 0.4                                          | 4.4                          |
| Nursing and residential care facilities                      | 623                        |                              |          |                                                   |                                              |                              |
| Public administration                                        |                            | 8.2                          | 3.7      | 3.0                                               | 0.7                                          | 4.6                          |
| Public administration                                        |                            | 8.2                          | 3.7      | 3.0                                               | 0.7                                          | 4.6                          |
| Executive, legislative, and other general government support | 921                        | 7.1                          | 3.5      | 2.7                                               | 0.8                                          | 3.6                          |
| Justice, public order, and safety activities                 | 922                        | 16.9                         | 5.4      | 5.2                                               | 0.2                                          | 11.5                         |