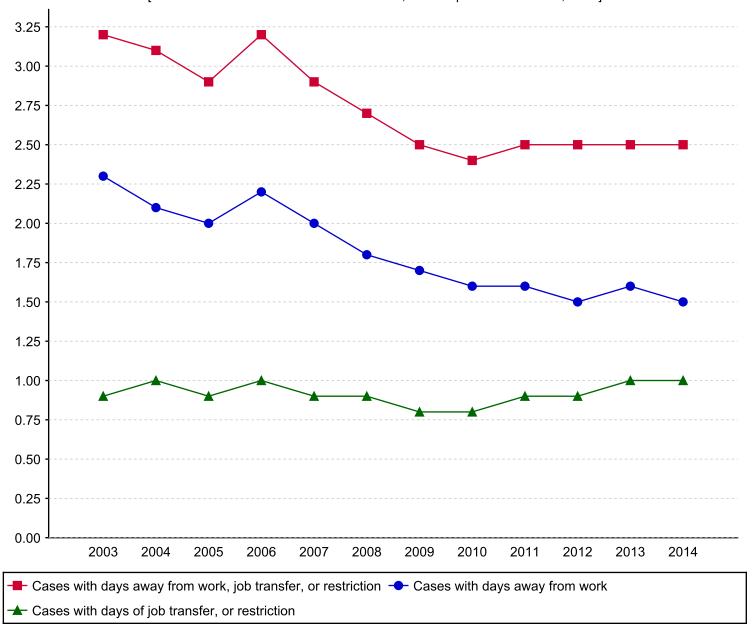

t Transit and ground passenger transportation 10.4 Private industry Wood product manufacturing 10.3 Private industry Couriers and messengers 9.5 10 11 12 13 14 15 16 17 18 19 20 21 22 Incidence rates per 100 full-time employees

[SOURCE : U.S. Bureau of Labor Statistics, U.S. Department of Labor, 2015]



[SOURCE : U.S. Bureau of Labor Statistics, U.S. Department of Labor, 2015]



[SOURCE: U.S. Bureau of Labor Statistics, U.S. Department of Labor, 2015]



[SOURCE: U.S. Bureau of Labor Statistics, U.S. Department of Labor, 2015]



[SOURCE: U.S. Bureau of Labor Statistics, U.S. Department of Labor, 2015]

Nonfatal occupational injury and illness incidence rates by case type, Washington, private industry, 2003-2014 [SOURCE: U.S. Bureau of Labor Statistics, U.S. Department of Labor, 2015]



Nonfatal occupational injury and illness incidence rates by case type, Washington, all ownerships, 2003-2014 [SOURCE: U.S. Bureau of Labor Statistics, U.S. Department of Labor, 2015]



Nonfatal occupational injury and illness incidence rates by case type, Washington, state and local government, 2003-2014 [SOURCE : U.S. Bureau of Labor Statistics, U.S. Department of Labor, 2015]



Nonfatal occupational injury and illness incidence rates by case type, Washington, state government, 2003-2014 [SOURCE : U.S. Bureau of Labor Statistics, U.S. Department of Labor, 2015]



Nonfatal occupational injury and illness incidence rates by case type, Washington, local government, 2003-2014 [SOURCE : U.S. Bureau of Labor Statistics, U.S. Department of Labor, 2015]





[SOURCE: U.S. Bureau of Labor Sta