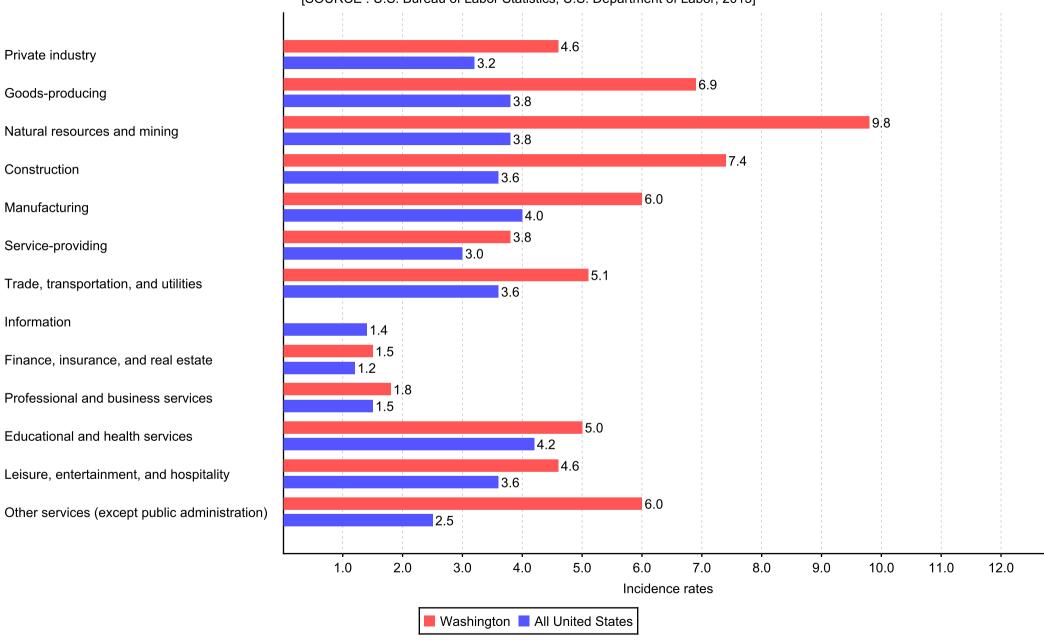

| Industry <sup>2</sup>                                                   | NAICS<br>code <sup>3</sup> | Total<br>recordable<br>cases |            | th days away from ransfer, or restriction         | on                                           | Other<br>recordable<br>cases |
|-------------------------------------------------------------------------|----------------------------|------------------------------|------------|---------------------------------------------------|----------------------------------------------|------------------------------|
|                                                                         |                            |                              | Total      | Cases with<br>days away<br>from work <sup>4</sup> | Cases<br>with job transfer or<br>restriction |                              |
| All industries including state and local government <sup>5</sup>        |                            | 4.7                          | 2.5        | 1.6                                               | 1.0                                          | 2.2                          |
| Private industry <sup>5</sup>                                           |                            | 4.6                          | 2.5        | 1.5                                               | 1.0                                          | 2.0                          |
| Goods-producing <sup>5</sup>                                            |                            | 6.9                          | 4.1        | 2.1                                               | 2.1                                          | 2.8                          |
| Natural resources and mining <sup>5,6</sup>                             |                            | 9.8                          | 5.8        | 3.2                                               | 2.6                                          | 4.0                          |
| Agriculture, forestry, fishing and hunting <sup>5</sup>                 |                            | 10.0                         | 5.9        | 3.2                                               | 2.7                                          | 4.0                          |
| Crop production <sup>5</sup>                                            | 111                        | 9.0                          | 5.7        | 3.5                                               | 2.2                                          | 3.4                          |
| Animal production and aquaculture <sup>5</sup>                          | 112                        | 15.4                         | 6.4        | 4.8                                               | 1.6                                          | 9.0                          |
| Forestry and logging                                                    | 113                        | 10.4                         | 4.7        | 3.6                                               | 1.1                                          | 5.7                          |
| Support activities for agriculture and forestry                         | 115                        | 10.5                         | 6.6        | 2.3                                               | 4.4                                          | 3.9                          |
| Mining, quarrying, and oil and gas extraction <sup>6</sup>              |                            | 2.9                          | 1.9        | 1.1                                               |                                              | 1.0                          |
| Construction                                                            |                            | 7.4                          | 4.3        | 2.7                                               | 1.6                                          | 3.1                          |
| Construction                                                            |                            | 7.4                          | 4.3        | 2.7                                               | 1.6                                          | 3.1                          |
| Construction of buildings                                               | 236                        | 4.7                          | 2.9        | 1.8                                               | 1.2                                          | 1.7                          |
| Heavy and civil engineering construction                                | 237                        | 4.2                          | 1.5        | 0.7                                               | 0.8                                          |                              |
| Specialty trade contractors                                             | 238                        | 9.2                          | 5.4        | 3.5                                               | 2.0                                          | 3.8                          |
| Manufacturing                                                           |                            | 6.0                          | 3.7        | 1.5                                               | 2.1                                          | 2.3                          |
| Manufacturing                                                           |                            | 6.0                          | 3.7        | 1.5                                               | 2.1                                          | 2.3                          |
| Food manufacturing                                                      | 311                        | 8.6                          | 5.1        | 2.6                                               | 2.5                                          | 3.5                          |
| Beverage and tobacco product manufacturing                              | 312                        | 4.7                          | 2.9        | 1.4                                               | 1.5                                          |                              |
| Textile product mills                                                   | 314                        | 4.4                          | 3.8        | 2.2                                               | 1.6                                          |                              |
| Apparel manufacturing                                                   | 315                        | 1.1                          |            |                                                   |                                              |                              |
| Wood product manufacturing                                              | 321                        | 10.3                         | 5.7        | 2.5                                               | 3.2                                          | 4.6                          |
| Paper manufacturing                                                     | 322                        | 3.7                          | 2.2        | 1.3                                               | 1.0                                          | 1.5                          |
| Printing and related support activities                                 | 323                        | 3.2                          | 1.0        | 0.8                                               |                                              | 2.2                          |
| Chemical manufacturing                                                  | 325                        | 4.1                          | 2.1        | 1.7                                               | 0.4                                          | 2.0                          |
| Plastics and rubber products manufacturing                              | 326                        | 8.3                          | 4.6        | 2.7                                               | 1.8                                          | 3.7                          |
| Nonmetallic mineral product manufacturing                               | 327                        | 7.8                          | 5.9        | 3.2                                               | 2.7                                          | 1.9                          |
| Primary metal manufacturing                                             | 331                        | 6.8                          | 3.1        | 1.1                                               | 2.0                                          | 3.7                          |
| Fabricated metal product manufacturing                                  | 332                        | 8.9                          | 3.7        | 2.1                                               | 1.6                                          | 5.2                          |
| Machinery manufacturing                                                 | 333                        | 6.7                          | 3.6        | 1.6                                               | 1.9                                          | 3.1                          |
| Computer and electronic product manufacturing                           | 334                        | 1.2                          | 0.7        | 0.4                                               | 0.3                                          | 0.5                          |
| Furniture and related product manufacturing Miscellaneous manufacturing | 337<br>339                 | 7.5<br>2.9                   | 4.8<br>1.4 | 3.0<br>0.8                                        | 1.8<br>0.6                                   | 2.7<br>1.5                   |
| -                                                                       | 337                        |                              |            |                                                   |                                              |                              |
| Service-providing                                                       |                            | 3.8                          | 2.0        | 1.3                                               | 0.7                                          | 1.8                          |
| Trade, transportation, and utilities <sup>8</sup>                       |                            | 5.1                          | 3.0        | 1.8                                               | 1.2                                          | 2.1                          |
| Wholesale trade                                                         |                            | 4.4                          | 2.4        | 1.4                                               | 1.0                                          | 2.0                          |
| Merchant wholesalers, durable goods                                     | 423<br>424                 | 4.0<br>6.1                   | 2.1<br>3.4 | 1.1<br>2.1                                        | 1.0<br>1.3                                   | 1.9                          |
| Merchant wholesalers, nondurable goods                                  | 424                        |                              |            |                                                   |                                              | 2.8                          |
| Retail trade                                                            |                            | 4.8                          | 2.6        | 1.5                                               | 1.1                                          | 2.2                          |
| Motor vehicle and parts dealers Furniture and home furnishings stores   | 441<br>442                 | 6.5<br>2.8                   | 2.5<br>2.0 | 1.7<br>0.9                                        | 0.8<br>1.1                                   | 4.0                          |

| Industry <sup>2</sup>                                                    | NAICS<br>code <sup>3</sup> | Total<br>recordable<br>cases | Cases with days away from work, job<br>transfer, or restriction |                                                   | Other recordable cases                       |     |
|--------------------------------------------------------------------------|----------------------------|------------------------------|-----------------------------------------------------------------|---------------------------------------------------|----------------------------------------------|-----|
|                                                                          |                            |                              | Total                                                           | Cases with<br>days away<br>from work <sup>4</sup> | Cases<br>with job transfer or<br>restriction |     |
| Building material and garden equipment and supplies dealers              | 444                        | 5.9                          | 4.1                                                             | 2.2                                               | 1.9                                          | 1.8 |
| Food and beverage stores                                                 | 445<br>446                 | 6.6<br>2.2                   | 4.0<br>1.0                                                      | 2.5<br>1.0                                        | 1.6                                          | 2.6 |
| Health and personal care stores Gasoline stations                        | 440                        | 1.2                          | 0.8                                                             | 1.0                                               |                                              | 1.2 |
| Sporting goods, hobby, book, and music stores                            | 451                        | 4.7                          | 1.4                                                             | 0.6                                               | 0.8                                          | 3.3 |
| General merchandise stores                                               | 452                        | 5.1                          | 3.3                                                             | 1.6                                               | 1.7                                          | 1.8 |
| Miscellaneous store retailers                                            | 453                        | 7.2                          | 3.8                                                             | 2.3                                               | 1.4                                          | 3.5 |
| Transportation and warehousing <sup>8</sup>                              |                            | 7.4                          | 5.2                                                             | 3.3                                               | 1.8                                          | 2.2 |
| Air transportation                                                       | 481                        | 7.8                          | 5.8                                                             | 3.9                                               | 1.9                                          | 2.0 |
| Rail transportation <sup>8</sup>                                         | 482                        | 2.1                          | 1.2                                                             | 1.1                                               |                                              | 0.9 |
| Water transportation                                                     | 483                        | 3.0                          | 2.3                                                             | 1.2                                               | 1.1                                          | 0.7 |
| Truck transportation                                                     | 484                        | 6.9                          | 4.9                                                             | 3.5                                               | 1.3                                          | 2.0 |
| Transit and ground passenger transportation                              | 485                        | 7.0                          | 5.1                                                             | 4.6                                               | 0.5                                          | 1.9 |
| Couriers and messengers                                                  | 492                        | 9.5                          | 7.6<br>5.6                                                      | 4.7<br>3.7                                        | 2.9<br>1.9                                   | 1.9 |
| Warehousing and storage                                                  | 493                        | 7.2                          | 5.0                                                             | 3.7                                               | 1.9                                          | 1.7 |
| Utilities                                                                |                            | 3.9                          | 2.5                                                             | 1.2                                               |                                              | 1.4 |
| Utilities                                                                | 221                        | 3.9                          | 2.5                                                             | 1.2                                               |                                              | 1.4 |
| Telecommunications                                                       | 517                        | 2.2                          | 1.1                                                             | 0.9                                               | 0.2                                          |     |
| Finance, insurance, and real estate                                      |                            | 1.5                          | 0.8                                                             | 0.6                                               | 0.2                                          | 0.7 |
| Real estate and rental and leasing                                       |                            | 2.9                          | 1.5                                                             | 1.3                                               | 0.2                                          | 1.4 |
| Real estate                                                              | 531                        | 3.5                          | 1.8                                                             | 1.6                                               | 0.2                                          | 1.7 |
| Rental and leasing services                                              | 532                        | 0.7                          | 0.5                                                             |                                                   |                                              |     |
| Professional and business services                                       |                            | 1.8                          | 1.1                                                             | 0.8                                               | 0.2                                          | 0.8 |
| Professional, scientific, and technical services                         |                            | 1.0                          | 0.4                                                             | 0.3                                               | 0.1                                          | 0.6 |
| Management of companies and enterprises                                  |                            | 1.0                          | 0.5                                                             | 0.4                                               | 0.2                                          | 0.4 |
| Administrative and support and waste management and remediation services |                            | 3.4                          | 2.3                                                             | 1.8                                               | 0.4                                          | 1.2 |
| Administrative and support services                                      | 561                        | 3.3                          | 2.2                                                             | 1.9                                               | 0.4                                          | 1.1 |
| Waste management and remediation services                                | 562                        | 4.0                          | 2.6                                                             | 1.8                                               | 0.8                                          | 1.4 |
| Educational and health services                                          |                            | 5.0                          | 2.3                                                             | 1.4                                               | 0.8                                          | 2.8 |
| Educational services                                                     |                            | 1.5                          | 0.6                                                             | 0.5                                               | 0.1                                          | 0.9 |
| Health care and social assistance                                        |                            | 5.3                          | 2.4                                                             | 1.5                                               | 0.9                                          | 2.9 |
| Ambulatory health care services                                          | 621                        | 3.0                          | 0.9                                                             | 0.7                                               | 0.3                                          | 2.1 |
| Hospitals                                                                | 622                        | 7.7                          | 3.0                                                             | 2.4                                               | 0.6                                          | 4.7 |
| Nursing and residential care facilities                                  | 623                        | 8.9                          | 5.5                                                             | 2.4                                               | 3.1                                          | 3.4 |
| Social assistance                                                        | 624                        | 3.8                          | 1.8                                                             | 1.3                                               | 0.5                                          | 2.0 |
| Leisure, entertainment, and hospitality                                  |                            | 4.6                          | 2.0                                                             | 1.4                                               | 0.5                                          | 2.6 |
| Arts, entertainment, and recreation                                      |                            | 3.8                          | 2.1                                                             | 1.6                                               | 0.5                                          | 1.7 |
| Accommodation and food services                                          |                            | 4.7                          | 1.9                                                             | 1.4                                               | 0.5                                          | 2.8 |

| Industry <sup>2</sup>                                                                                | NAICS<br>code <sup>3</sup> | Total<br>recordable<br>cases |             | ith days away from<br>ransfer, or restrictic      | on                                           | Other recordable cases |
|------------------------------------------------------------------------------------------------------|----------------------------|------------------------------|-------------|---------------------------------------------------|----------------------------------------------|------------------------|
|                                                                                                      |                            |                              | Total       | Cases with<br>days away<br>from work <sup>4</sup> | Cases<br>with job transfer or<br>restriction |                        |
| Accommodation Food services and drinking places                                                      | 721<br>722                 | 6.2<br>4.5                   | 3.2<br>1.7  | 2.4<br>1.2                                        | 0.8<br>0.5                                   | 3.1<br>2.8             |
| Other services (except public administration)                                                        |                            | 6.0                          | 3.1         | 1.4                                               | 1.6                                          | 3.0                    |
| Other services (except public administration)                                                        |                            | 6.0                          | 3.1         | 1.4                                               | 1.6                                          | 3.0                    |
| Repair and maintenance                                                                               | 811                        | 7.5                          | 2.6         | 1.0                                               |                                              | 4.9                    |
| Personal and laundry services Religious, grantmaking, civic, professional, and similar organizations | 812<br>813                 | 7.0<br>3.5                   | 5.6<br>1.1  | 0.9                                               | 0.2                                          | 1.4<br>2.3             |
| State and local government <sup>5</sup>                                                              |                            | 5.6                          | 2.7         | 2.2                                               | 0.4                                          | 3.0                    |
| State government <sup>5</sup>                                                                        |                            | 3.8                          | 2.0         | 1.8                                               | 0.3                                          | 1.8                    |
| Service-providing                                                                                    |                            | 3.8                          | 2.0         | 1.8                                               | 0.3                                          | 1.8                    |
| Educational and health services                                                                      |                            | 4.0                          | 1.9         | 1.7                                               | 0.2                                          | 2.1                    |
| Educational services                                                                                 |                            | 2.5                          | 1.0         | 0.8                                               | 0.2                                          | 1.4                    |
| Educational services                                                                                 | 611                        | 2.5                          | 1.0         | 0.8                                               | 0.2                                          | 1.4                    |
| Health care and social assistance                                                                    |                            | 8.6                          | 4.4         | 4.2                                               | 0.2                                          | 4.2                    |
| Hospitals Nursing and residential care facilities                                                    | 622<br>623                 | 10.8<br>17.3                 | 4.6<br>11.5 | 4.3<br>11.3                                       | 0.3                                          | 6.1<br>5.8             |
| Public administration                                                                                | 023                        | 3.5                          | 2.2         | 1.8                                               | 0.3                                          | 1.3                    |
| Public administration                                                                                |                            | 3.5                          | 2.2         | 1.8                                               | 0.3                                          | 1.3                    |
| Justice, public order, and safety activities                                                         | 922                        | 5.9                          | 4.1         | 3.5                                               | 0.6                                          | 1.8                    |
| Local government <sup>5</sup>                                                                        |                            | 6.6                          | 3.0         | 2.5                                               | 0.5                                          | 3.6                    |
| Goods-producing <sup>5</sup>                                                                         |                            | 8.7                          | 4.6         | 3.6                                               |                                              | 4.2                    |
| Construction                                                                                         |                            | 8.7                          | 4.6         | 3.8                                               |                                              | 4.1                    |
| Construction                                                                                         |                            | 8.7                          | 4.6         | 3.8                                               |                                              | 4.1                    |
| Heavy and civil engineering construction                                                             | 237                        | 8.9                          | 4.7         | 3.9                                               |                                              | 4.2                    |
| Service-providing                                                                                    |                            | 6.6                          | 3.0         | 2.5                                               | 0.5                                          | 3.6                    |
| Trade, transportation, and utilities <sup>8</sup>                                                    |                            | 7.8                          | 5.0         | 4.2                                               | 0.7                                          | 2.8                    |
| Transportation and warehousing <sup>8</sup>                                                          |                            | 9.9                          | 6.7         | 6.1                                               | 0.6                                          | 3.2                    |
| Transit and ground passenger transportation                                                          | 485                        | 10.4                         | 7.3         | 6.9                                               | 0.5                                          | 3.1                    |
| Utilities                                                                                            |                            | 5.2                          | 2.8         | 1.9                                               | 0.9                                          | 2.3                    |
| Utilities                                                                                            | 221                        | 5.2                          | 2.8         | 1.9                                               | 0.9                                          | 2.3                    |
| Educational and health services                                                                      |                            | 5.3                          | 2.2         | 1.8                                               | 0.4                                          | 3.1                    |
| Educational services                                                                                 |                            | 5.1                          | 2.2         | 1.8                                               | 0.4                                          | 2.9                    |

| Industry <sup>2</sup>                                        | NAICS<br>code <sup>3</sup> | Total<br>recordable<br>cases | cordable |                                                   |                                              | Other<br>recordable<br>cases |
|--------------------------------------------------------------|----------------------------|------------------------------|----------|---------------------------------------------------|----------------------------------------------|------------------------------|
|                                                              |                            |                              | Total    | Cases with<br>days away<br>from work <sup>4</sup> | Cases<br>with job transfer or<br>restriction |                              |
| Educational services                                         | 611                        | 5.1                          | 2.2      | 1.8                                               | 0.4                                          | 2.9                          |
| Health care and social assistance                            |                            | 6.5                          | 2.4      | 2.0                                               | 0.4                                          | 4.1                          |
| Hospitals                                                    | 622                        | 6.8                          | 2.5      | 2.1                                               | 0.4                                          | 4.4                          |
| Nursing and residential care facilities                      | 623                        |                              |          |                                                   |                                              |                              |
| Public administration                                        |                            | 8.2                          | 3.7      | 3.0                                               | 0.7                                          | 4.6                          |
| Public administration                                        |                            | 8.2                          | 3.7      | 3.0                                               | 0.7                                          | 4.6                          |
| Executive, legislative, and other general government support | 921                        | 7.1                          | 3.5      | 2.7                                               | 0.8                                          | 3.6                          |
| Justice, public order, and safety activities                 | 922                        | 16.9                         | 5.4      | 5.2                                               | 0.2                                          | 11.5                         |