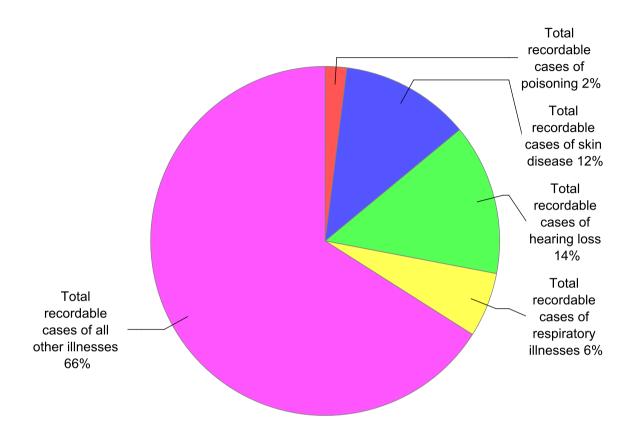

E : U.S. Bureau of Labor Statistics, U.S. Department of Labor, 2015]



State government Nursing and residential care facilities 17.3 Local government Justice, public order, and safety activities 16.9 Private industry Animal production and aquaculture 15.4 State government Hospitals 10.8 Private industry Support activities for agriculture and forestry 10.5 Private industry Forestry and logging 10.4 Local government Transit and ground passenger transportation 10.4 Private industry Wood product manufacturing 10.3 Private industry Couriers and messengers 9.5 10 11 12 13 14 15 16 17 18 19 20 21 22 Incidence rates per 100 full-time employees

[SOURCE : U.S. Bureau of Labor Statistics, U.S. Department of Labor, 2015]



[SOURCE : U.S. Bureau of Labor Statistics, U.S. Department of Labor, 2015]



[SOURCE: U.S. Bureau of Labor Statistics, U.S. Department of Labor, 2015]



[SOURCE: U.S. Bureau of Labor Statistics, U.S. Department of Labor, 2015]



[SOURCE: U.S. Bureau of Labor Statistics, U.S. Department of Labor, 2015]

Nonfatal occupational injury and illness incidence rates by case type, Washington, private industry, 2003-2014 [SOURCE: U.S. Bureau of Labor Statistics, U.S. Department of Labor, 2015]



Nonfatal occupational injury and illness incidence rates by case type, Washington, all ownerships, 2003-2014 [SOURCE: U.S. Bureau of Labor Statistics, U.S. Department of Labor, 2015]



Nonfatal occupational injury and illness incidence rates by case type, Washington, state and local government, 2003-2014 [SOURCE : U.S. Bureau of Labor Statistics, U.S. Department of Labor, 2015]