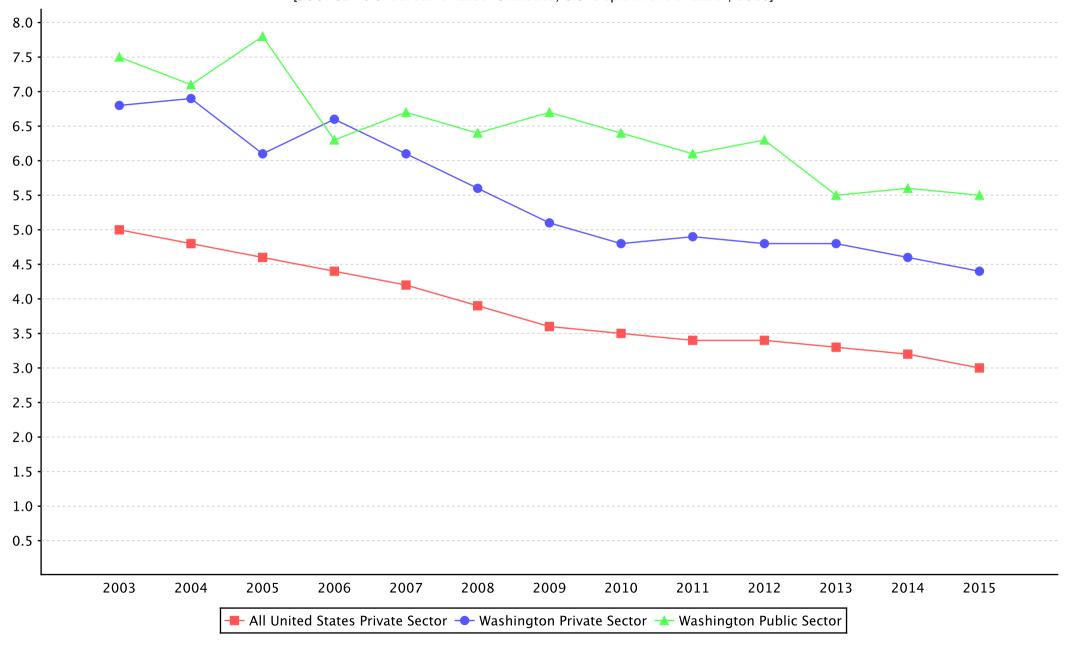

| 39.9         | 32.9                   |
| Local government                                    | 7.5         | 39.3           | 19.7                      | 54.6             | 20.5         | 13.2                   |

<sup>&</sup>lt;sup>1</sup> North American Industry Classification System -- United States, 2012.

NOTE: Dash indicates data do not meet publication guidelines.

<sup>&</sup>lt;sup>2</sup> Percent relative standard error less than 0.05.

Relative standard errors were not calculated for mining, except oil and gas (NAICS 212), and rail transportation (NAICS 482).

Incidence rates per 100 full-time workers for total nonfatal occupational injuries and illnesses, Washington and All United States, 2003-2015 [SOURCE : U.S. Bureau of Labor Statistics, U.S. Department of Labor, 2016]



Incidence rates per 100 full-time workers for total nonfatal occupational injuries and illnesses by major industry sector, Washington and All United States, 2015 [SOURCE: U.S. Bureau of Labor Statistics, U.S. Department of Labor, 2016]



Incidence rates per 100 full-time workers for total nonfatal occupational injuries and illnesses by major industry sector, Washington, 2014 & 2015 [SOURCE: U.S. Bureau of Labor Statistics, U.S. Department of Labor, 2016]



Industries with the highest incidence rates of total nonfatal occupational injuries and illnesses, Washington, 2015 [SOURCE: U.S. Bureau of Labor Statistics, U.S. Department of Labor, 2016]

State government Nursing and residential care facilities Private industry Animal production and aquaculture Local government Justice, public ord