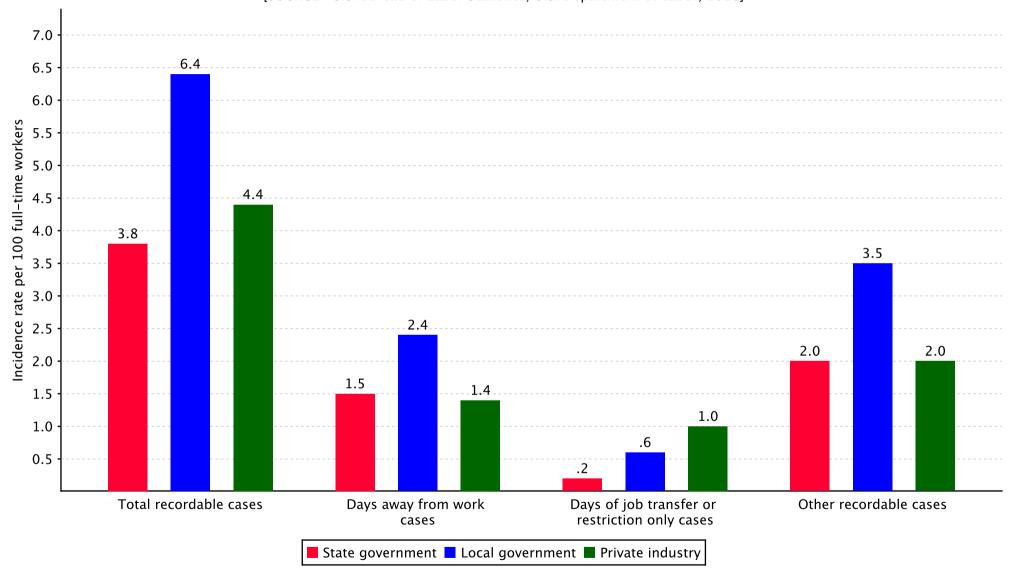

Cases with days away from work, job transfer, or restriction --- Cases with days away from work

← Cases with days of job transfer, or restriction

Nonfatal occupational injury and illness incidence rates by case type, Washington, local government, 2003-2015 [SOURCE: U.S. Bureau of Labor Statistics, U.S. Department of Labor, 2016]



Number of nonfatal occupational injury and illness cases with days away from work, job transfer, or restriction by private industry sector, state government, and local government, Washington, 2015



Days away from work cases count Days of job transfer or restriction only cases count

Nonfatal occupational injury and illness incidence rates by case type and ownership, Washington, 2015 [SOURCE: U.S. Bureau of Labor Statistics, U.S. Department of Labor, 2016]



Incidence rates of occupational injuries and illnesses in hospitals (NAICS 622) by ownership and case type, Washington, 2015 [SOURCE: U.S. Bureau of Labor Statistics, U.S. Department of Labor, 2016]