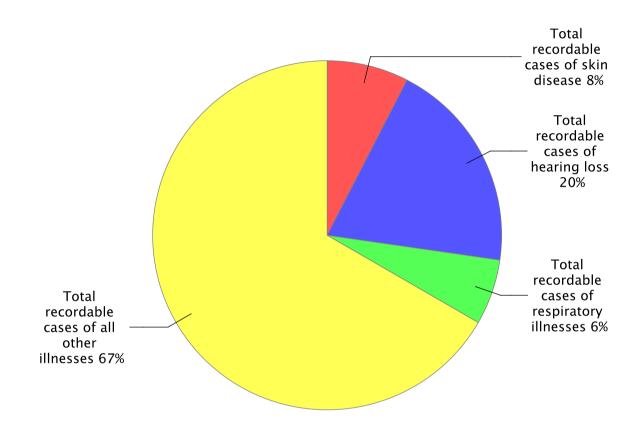

njuries and illnesses by major industry sector, Washington, 2014 & 2015 [SOURCE: U.S. Bureau of Labor Statistics, U.S. Department of Labor, 2016]



Industries with the highest incidence rates of total nonfatal occupational injuries and illnesses, Washington, 2015 [SOURCE: U.S. Bureau of Labor Statistics, U.S. Department of Labor, 2016]

State government Nursing and residential care facilities Private industry Animal production and aquaculture Local government Justice, public order, and safety activities Local government Transit and ground passenger transportation State government Hospitals Private industry Primary metal manufacturing Private industry Support activities for agriculture and forestry Private industry Construction of buildings Private industry Wood product manufacturing









Nonfatal occupational injury and illness incidence rates by case type, Washington, private industry, 2003-2015 [SOURCE : U.S. Bureau of Labor Statistics, U.S. Department of Labor, 2016]



▲ Cases with days of job transfer, or restriction

Nonfatal occupational injury and illness incidence rates by case type, Washington, all ownerships, 2003-2015 [SOURCE : U.S. Bureau of Labor Statistics, U.S. Department of Labor, 2016]



Nonfatal occupational injury and illness incidence rates by case type, Washington, state and local government, 2003-2015



Nonfatal occupational injury and illness incidence rates by case type, Washington, state government, 2003–2015 [SOURCE: U.S. Bureau of Labor Statistics, U.S. Department of Labor, 2016]



--- Cases with days away from work, job transfer, or rest