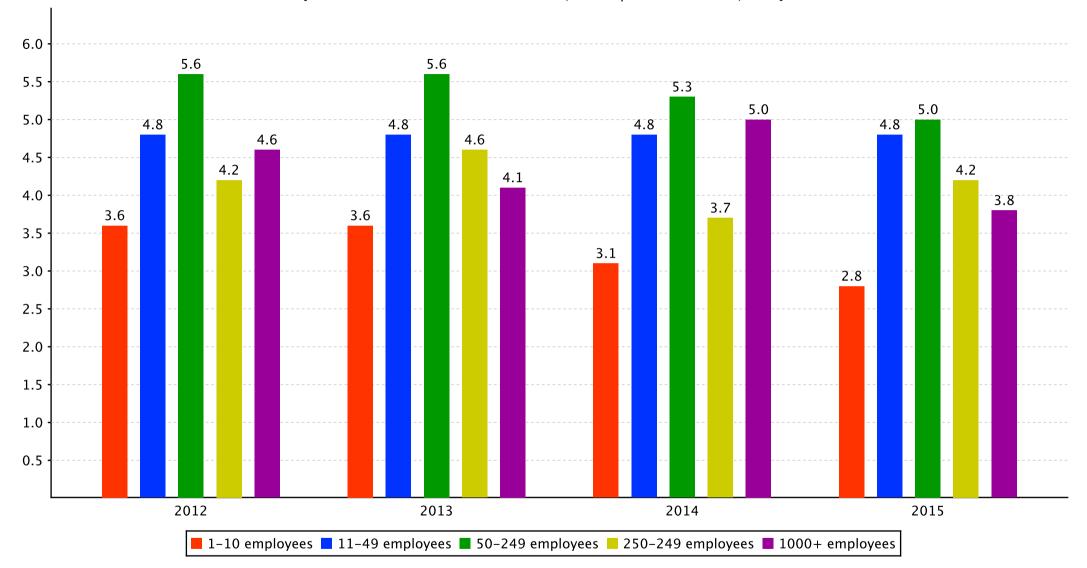

s by case type, Washington, local government, 2003-2015 [SOURCE: U.S. Bureau of Labor Statistics, U.S. Department of Labor, 2016]



Number of nonfatal occupational injury and illness cases with days away from work, job transfer, or restriction by private industry sector, state government, and local government, Washington, 2015



Days away from work cases count Days of job transfer or restriction only cases count

Nonfatal occupational injury and illness incidence rates by case type and ownership, Washington, 2015 [SOURCE: U.S. Bureau of Labor Statistics, U.S. Department of Labor, 2016]



Incidence rates of occupational injuries and illnesses in hospitals (NAICS 622) by ownership and case type, Washington, 2015 [SOURCE: U.S. Bureau of Labor Statistics, U.S. Department of Labor, 2016]