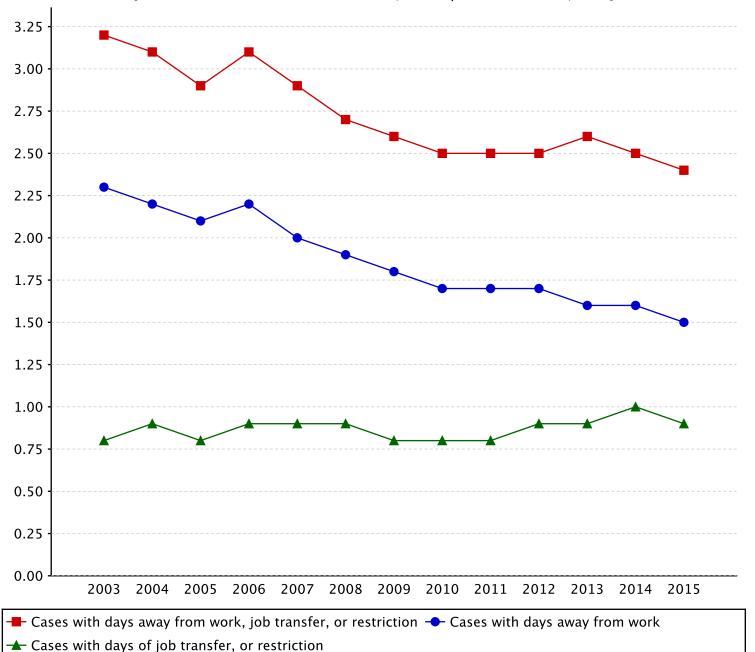

| Industry <sup>2</sup>                                               | NAICS<br>code <sup>3</sup> | Total<br>recordable<br>cases | Cases with days away from work, job<br>transfer, or restriction |                                                   |                                              | Other<br>recordable<br>cases |
|---------------------------------------------------------------------|----------------------------|------------------------------|-----------------------------------------------------------------|---------------------------------------------------|----------------------------------------------|------------------------------|
|                                                                     |                            |                              | Total                                                           | Cases with<br>days away<br>from work <sup>4</sup> | Cases<br>with job transfer or<br>restriction |                              |
| All industries including state and local government <sup>5</sup>    |                            | 4.5                          | 2.4                                                             | 1.5                                               | 0.9                                          | 2.1                          |
| Private industry <sup>5</sup>                                       |                            | 4.4                          | 2.4                                                             | 1.4                                               | 1.0                                          | 2.0                          |
| Goods-producing <sup>5</sup>                                        |                            | 6.6                          | 3.8                                                             | 1.9                                               | 2.0                                          | 2.8                          |
| Natural resources and mining <sup>5,6</sup>                         |                            | 9.1                          | 5.3                                                             | 2.8                                               | 2.5                                          | 3.8                          |
| Agriculture, forestry, fishing and hunting <sup>5</sup>             |                            | 9.3                          | 5.4                                                             | 2.9                                               | 2.5                                          | 3.9                          |
| Crop production <sup>5</sup>                                        | 111<br>112                 | 9.4<br>13.3                  | 5.7<br>5.9                                                      | 3.1<br>3.6                                        | 2.6<br>2.3                                   | 3.7<br>7.4                   |
| Animal production and aquaculture <sup>5</sup> Forestry and logging | 113                        | 3.1                          | 2.1                                                             | 1.9                                               |                                              | 0.9                          |
| Support activities for agriculture and forestry                     | 115                        |                              | 5.7                                                             | 2.6                                               |                                              | 3.9                          |
| Mining, quarrying, and oil and gas extraction <sup>6</sup>          |                            | 3.2                          | 1.8                                                             |                                                   | 1.1                                          | 1.4                          |
| Construction                                                        |                            | 7.0                          | 3.9                                                             | 2.4                                               | 1.5                                          | 3.2                          |
| Construction                                                        |                            | 7.0                          | 3.9                                                             | 2.4                                               | 1.5                                          | 3.2                          |
| Construction of buildings                                           | 236                        | 9.6                          | 5.0                                                             | 3.5                                               | 1.5                                          | 4.6                          |
| Heavy and civil engineering construction                            | 237                        | 6.6                          | 3.3                                                             | 1.5                                               |                                              | 3.3                          |
| Specialty trade contractors                                         | 238                        | 6.1                          | 3.5                                                             | 2.1                                               | 1.4                                          | 2.6                          |
| Manufacturing                                                       |                            | 5.8                          | 3.4                                                             | 1.4                                               | 2.0                                          | 2.3                          |
| Manufacturing                                                       |                            | 5.8                          | 3.4                                                             | 1.4                                               | 2.0                                          | 2.3                          |
| Food manufacturing                                                  | 311                        | 8.0                          | 4.4                                                             | 2.4                                               |                                              | 3.6                          |
| Beverage and tobacco product manufacturing                          | 312                        | 3.7                          | 2.0                                                             | 1.0                                               |                                              | 1.7                          |
| Textile product mills                                               | 314                        |                              | 1.8                                                             | 1.1                                               |                                              | 1.4                          |
| Apparel manufacturing                                               | 315                        | 2.0                          |                                                                 |                                                   |                                              | 1.4                          |

| Industry <sup>2</sup>                                       | NAICS code <sup>3</sup> | Total<br>recordable<br>cases | Cases with days away from work, job<br>transfer, or restriction |                        |                               | Other<br>recordable<br>cases |
|-------------------------------------------------------------|-------------------------|------------------------------|-----------------------------------------------------------------|------------------------|-------------------------------|------------------------------|
|                                                             |                         |                              | Total                                                           | Cases with days away   | Cases<br>with job transfer or |                              |
| Wasal read at exacutant ring                                | 221                     | 0.5                          | 4.2                                                             | from work <sup>4</sup> | restriction                   | 5.2                          |
| Wood product manufacturing Paper manufacturing              | 321<br>322              | 9.5<br>3.2                   | 4.3<br>2.2                                                      | 2.4                    |                               | 1.0                          |
| Printing and related support activities                     | 322                     | 3.2<br>2.7                   | 2.2<br>0.6                                                      | 0.4                    |                               | 2.2                          |
| Chemical manufacturing                                      | 323                     | 2.7<br>1.9                   | 0.6<br>1.2                                                      | 0.4                    |                               | 0.7                          |
| Plastics and rubber products manufacturing                  | 325                     | 7.0                          | 1.2<br>4.4                                                      |                        |                               | 2.6                          |
| Nonmetallic mineral product manufacturing                   | 326                     | 7.0<br>7.5                   | 4.4<br>5.7                                                      | 2.3<br>2.5             |                               | 1.8                          |
| Primary metal manufacturing                                 | 327                     | 7.5<br>9.9                   |                                                                 | 2.5                    |                               | 5.7                          |
| Fabricated metal product manufacturing                      | 331                     | 9.9<br>9.5                   | 4.2<br>4.7                                                      | 1.4                    |                               | 4.8                          |
| Machinery manufacturing                                     | 332                     | 9.5<br>5.9                   | 4. /<br>2.9                                                     | 1.0                    |                               | 3.0                          |
| Computer and electronic product manufacturing               | 333                     | 5.9<br>0.9                   | 2.9<br>0.5                                                      | 0.4                    |                               | 0.4                          |
| <u> </u>                                                    |                         |                              |                                                                 |                        |                               |                              |
| Transportation equipment manufacturing                      | 336<br>337              | 5.6<br>4.5                   | 3.9                                                             | 1.1<br>1.9             | 2.8                           | 1.7                          |
| Furniture and related product manufacturing                 |                         | 6.5                          | 4.0                                                             |                        |                               | 2.5                          |
| Miscellaneous manufacturing                                 | 339                     | 2.9                          | 1.4                                                             | 1.2                    | 0.2                           | 1.6                          |
| Service-providing                                           |                         | 3.7                          | 2.0                                                             | 1.3                    | 0.7                           | 1.7                          |
| Trade, transportation, and utilities <sup>8</sup>           |                         | 4.6                          | 3.0                                                             | 1.8                    | 1.1                           | 1.7                          |
| Wholesale trade                                             |                         | 4.7                          | 3.1                                                             | 1.9                    | 1.2                           | 1.6                          |
| Merchant wholesalers, durable goods                         | 423                     | 4.1                          | 2.5                                                             | 1.5                    | 1.0                           | 1.6                          |
| Merchant wholesalers, nondurable goods                      | 424                     | 5.3                          | 3.3                                                             | 2.0                    | 1.4                           | 2.0                          |
| Retail trade                                                |                         | 4.3                          | 2.7                                                             | 1.6                    | 1.1                           | 1.7                          |
| Motor vehicle and parts dealers                             | 441                     | 5.3                          | 2.4                                                             | 1.5                    | 0.8                           | 2.9                          |
| Furniture and home furnishings stores                       | 442                     | 5.4                          | 4.9                                                             |                        | 1.4                           |                              |
| Electronics and appliance stores                            | 443                     | 1.0                          | 0.3                                                             |                        |                               | 0.6                          |
| Building material and garden equipment and supplies dealers | 444                     | 8.9                          | 4.7                                                             | 3.0                    | 1.7                           | 4.2                          |
| Food and beverage stores                                    | 445                     | 5.7                          | 3.4                                                             | 2.2                    | 1.2                           | 2.2                          |
| Clothing and clothing accessories stores                    | 448                     | 0.9                          | 0.7                                                             | 0.1                    | 0.6                           | 0.1                          |
| Sporting goods, hobby, book, and music stores               | 451                     | 3.2                          | 1.4                                                             | 0.3                    | 1.0                           | 1.9                          |
| General merchandise stores                                  | 452                     | 5.3                          | 3.7                                                             | 2.0                    |                               | 1.6                          |
| Miscellaneous store retailers                               | 453                     | 4.9                          | 4.9                                                             |                        | 2.3                           |                              |

|                                                  | 1                       |            |          |                                                   |                                        |     |
|--------------------------------------------------|-------------------------|------------|----------|---------------------------------------------------|----------------------------------------|-----|
| Industry <sup>2</sup>                            | NAICS code <sup>3</sup> | rocordable | Cases wi | Other<br>recordable<br>cases                      |                                        |     |
|                                                  |                         |            | Total    | Cases with<br>days away<br>from work <sup>4</sup> | Cases with job transfer or restriction |     |
| Nonstore retailers                               | 454                     | 0.4        | 0.2      |                                                   |                                        | 0.2 |
| Transportation and warehousing <sup>8</sup>      |                         | 5.6        | 3.8      | 2.6                                               | 1.2                                    | 1.9 |
| Air transportation                               | 481                     | 7.0        | 5.3      | 4.0                                               | 1.3                                    | 1.7 |
| Rail transportation <sup>8</sup>                 | 482                     | 2.4        | 1.6      | 1.4                                               |                                        | 0.8 |
| Water transportation                             | 483                     | 1.6        | 0.8      | 0.7                                               |                                        | 0.7 |
| Truck transportation                             | 484                     | 6.3        | 4.1      | 3.2                                               | 0.9                                    | 2.2 |
| Transit and ground passenger transportation      | 485                     | 2.9        | 1.9      | 1.5                                               |                                        | 0.9 |
| Couriers and messengers                          | 492                     | 7.1        | 5.2      | 2.8                                               | 2.4                                    | 1.9 |
| Warehousing and storage                          | 493                     | 5.4        | 3.3      | 2.1                                               | 1.2                                    | 2.0 |
| Utilities                                        |                         | 1.0        | 0.8      | 0.5                                               |                                        |     |
| Utilities                                        | 221                     | 1.0        | 0.8      | 0.5                                               |                                        |     |
| Information                                      |                         | 0.8        | 0.3      | 0.2                                               | 0.1                                    | 0.4 |
| Information                                      |                         | 0.8        | 0.3      | 0.2                                               | 0.1                                    | 0.4 |
| Publishing industries (except internet)          | 511                     | 0.4        | 0.2      | 0.2                                               | (°)                                    | 0.2 |
| Telecommunications                               | 517                     | 1.8        | 0.9      | 0.6                                               |                                        | 0.9 |
| Finance, insurance, and real estate              |                         | 1.1        | 0.8      | 0.5                                               | 0.3                                    | 0.3 |
| Finance and insurance                            |                         | 0.4        |          |                                                   |                                        | 0.2 |
| Real estate and rental and leasing               |                         | 2.5        | 1.9      |                                                   | 0.7                                    | 0.5 |
| Rental and leasing services                      | 532                     | 3.9        | 2.9      |                                                   | 2.3                                    | 1.0 |
| Professional and business services               |                         | 2.4        | 1.1      | 0.7                                               | 0.4                                    | 1.3 |
| Professional, scientific, and technical services |                         | 1.8        | 0.5      | 0.2                                               |                                        | 1.3 |

| Industry <sup>2</sup>                                                    | NAICS<br>code <sup>3</sup> | Total<br>recordable<br>cases | Cases with days away from work, job<br>transfer, or restriction |                                                   |                                              | Other<br>recordable<br>cases |
|--------------------------------------------------------------------------|----------------------------|------------------------------|-----------------------------------------------------------------|---------------------------------------------------|----------------------------------------------|------------------------------|
|                                                                          |                            |                              | Total                                                           | Cases with<br>days away<br>from work <sup>4</sup> | Cases<br>with job transfer or<br>restriction |                              |
| Management of companies and enterprises                                  |                            | 0.6                          | 0.1                                                             | 0.1                                               | (°)                                          | 0.4                          |
| Administrative and support and waste management and remediation services |                            | 3.6                          | 2.1                                                             | 1.4                                               | 0.6                                          | 1.6                          |
| Administrative and support services                                      | 561                        | 3.4                          | 1.9                                                             | 1.3                                               | 0.6                                          | 1.5                          |
| Waste management and remediation services                                | 562                        | 5.0                          | 3.3                                                             | 2.1                                               | 1.2                                          |                              |
| Educational and health services                                          |                            | 5.0                          | 2.4                                                             | 1.6                                               | 0.8                                          | 2.6                          |
| Educational services                                                     |                            | 1.2                          | 0.5                                                             | 0.4                                               | 0.1                                          | 0.7                          |
| Health care and social assistance                                        |                            | 5.3                          | 2.5                                                             | 1.6                                               | 0.9                                          | 2.8                          |
| Ambulatory health care services                                          | 621                        | 3.4                          | 1.0                                                             | 0.7                                               | 0.3                                          | 2.4                          |
| Hospitals                                                                | 622                        | 7.1                          | 2.9                                                             | 2.3                                               | 0.6                                          | 4.2                          |
| Nursing and residential care facilities                                  | 623                        | 9.2                          | 6.1                                                             | 3.2                                               | 2.9                                          | 3.1                          |
| Social assistance                                                        | 624                        | 3.9                          | 2.1                                                             | 1.5                                               | 0.7                                          | 1.8                          |
| Leisure, entertainment, and hospitality                                  |                            | 4.5                          | 2.0                                                             | 1.4                                               | 0.6                                          | 2.5                          |
| Arts, entertainment, and recreation                                      |                            | 4.1                          | 2.2                                                             | 1.6                                               | 0.5                                          | 1.9                          |
| Accommodation and food services                                          |                            | 4.6                          | 1.9                                                             | 1.4                                               | 0.6                                          | 2.6                          |
| Accommodation                                                            | 721                        | 4.7                          | 2.2                                                             | 1.2                                               | 1.0                                          | 2.5                          |
| Food services and drinking places                                        | 722                        | 4.6                          | 1.9                                                             | 1.4                                               | 0.5                                          | 2.7                          |
| Other services (except public administration)                            |                            | 4.7                          | 2.5                                                             | 1.7                                               | 0.8                                          | 2.2                          |
| Other services (except public administration)                            |                            | 4.7                          | 2.5                                                             | 1.7                                               | 0.8                                          | 2.2                          |

| Industry <sup>2</sup>                                                                                     | NAICS<br>code <sup>3</sup> | rocordablo | Cases w<br>t | Other<br>recordable<br>cases                      |                                              |            |
|-----------------------------------------------------------------------------------------------------------|----------------------------|------------|--------------|---------------------------------------------------|----------------------------------------------|------------|
|                                                                                                           |                            |            | Total        | Cases with<br>days away<br>from work <sup>4</sup> | Cases<br>with job transfer or<br>restriction |            |
| Repair and maintenance                                                                                    | 811                        | 6.6        | 3.5          | 2.7                                               | 0.8                                          | 3.1        |
| Personal and laundry services                                                                             | 812                        | 3.4        | 1.9          | 1.1                                               | 0.8                                          | 1.5        |
| Religious, grantmaking, civic, professional, and similar organizations                                    | 813                        | 3.9        | 1.9          | 1.1                                               | 0.9                                          | 2.0        |
| State and local government <sup>5</sup>                                                                   |                            | 5.5        | 2.5          | 2.1                                               | 0.5                                          | 3.0        |
| State government <sup>5</sup>                                                                             |                            | 3.8        | 1.7          | 1.5                                               | 0.2                                          | 2.0        |
| Service-providing                                                                                         |                            | 3.8        | 1.7          | 1.5                                               | 0.2                                          | 2.0        |
| Educational and health services                                                                           |                            | 3.9        | 1.8          | 1.6                                               | 0.2                                          | 2.0        |
| Educational services                                                                                      |                            | 2.4        | 1.0          | 0.7                                               | 0.2                                          | 1.4        |
| Educational services                                                                                      | 611                        | 2.4        | 1.0          | 0.7                                               | 0.2                                          | 1.4        |
| Health care and social assistance                                                                         |                            | 8.4        | 4.5          | 4.2                                               | 0.3                                          | 4.0        |
| Hospitals                                                                                                 | 622                        | 10.1       | 4.8          | 4.4                                               | 0.4                                          | 5.2        |
| Nursing and residential care facilities                                                                   | 623                        | 20.2       | 13.5         | 13.1                                              |                                              | 6.7        |
| Public administration                                                                                     |                            | 3.5        | 1.6          | 1.4                                               | 0.2                                          | 2.0        |
| Public administration                                                                                     |                            | 3.5        | 1.6          | 1.4                                               | 0.2                                          | 2.0        |
| Executive, legislative, and other general government support Justice, public order, and safety activities | 921<br>922                 | 0.8<br>5.9 | <br>3.9      | 3.4                                               | 0.4                                          | 0.7<br>2.0 |
| Local government <sup>5</sup>                                                                             |                            | 6.4        | 3.0          | 2.4                                               |                                              | 3.5        |
| Goods-producing <sup>5</sup>                                                                              |                            | 6.2        | 3.6          | 3.2                                               |                                              | 2.6        |
| Construction                                                                                              |                            | 6.2        | 3.6          | 3.4                                               |                                              | 2.5        |

| Industry <sup>2</sup>                                        | NAICS<br>code <sup>3</sup> | Total<br>recordable<br>cases | Cases w<br>t | Other<br>recordable<br>cases                      |                                        |     |
|--------------------------------------------------------------|----------------------------|------------------------------|--------------|---------------------------------------------------|----------------------------------------|-----|
|                                                              |                            |                              | Total        | Cases with<br>days away<br>from work <sup>4</sup> | Cases with job transfer or restriction |     |
| Construction                                                 |                            | 6.2                          | 3.6          | 3.4                                               |                                        | 2.5 |
| Heavy and civil engineering construction                     | 237                        | 5.6                          | 3.5          | 3.3                                               |                                        | 2.1 |
| Service-providing                                            |                            | 6.4                          | 3.0          | 2.4                                               | 0.6                                    | 3.5 |
| Trade, transportation, and utilities <sup>8</sup>            |                            | 8.4                          | 5.1          | 4.3                                               | 0.7                                    | 3.4 |
| Transportation and warehousing <sup>8</sup>                  |                            | 11.9                         | 7.1          | 6.5                                               | 0.6                                    | 4.9 |
| Transit and ground passenger transportation                  | 485                        | 11.5                         | 7.7          | 7.2                                               | 0.5                                    | 3.8 |
| Utilities                                                    |                            |                              |              |                                                   |                                        |     |
| Educational and health services                              |                            | 5.1                          | 2.1          | 1.6                                               | 0.5                                    | 3.0 |
| Educational services                                         |                            | 5.0                          | 2.0          | 1.6                                               | 0.5                                    | 2.9 |
| Educational services                                         | 611                        | 5.0                          | 2.0          | 1.6                                               | 0.5                                    | 2.9 |
| Health care and social assistance                            |                            | 6.0                          | 2.4          | 1.8                                               | 0.6                                    | 3.5 |
| Hospitals  Nursing and residential care facilities           | 622<br>623                 | 6.0                          | 2.3          | 1.8                                               | 0.6                                    | 3.7 |
| Public administration                                        |                            | 8.0                          | 3.6          | 3.0                                               | 0.6                                    | 4.4 |
| Public administration                                        |                            | 8.0                          | 3.6          | 3.0                                               | 0.6                                    | 4.4 |
| Executive, legislative, and other general government support | 921                        | 7.4                          | 3.2          | 2.5                                               |                                        | 4.2 |
| Justice, public order, and safety activities                 | 922                        | 12.3                         | 6.6          | 6.2                                               | 0.3                                    | 5.8 |