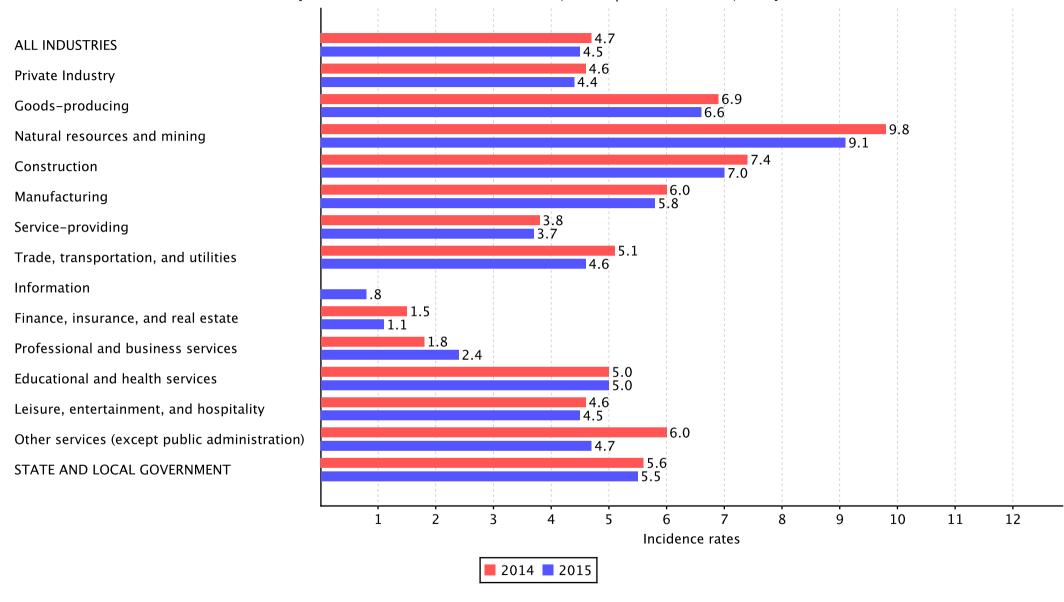

standard errors were not calculated for mining, except oil and gas (NAICS 212), and rail transportation (NAICS 482).

Incidence rates per 100 full-time workers for total nonfatal occupational injuries and illnesses, Washington and All United States, 2003-2015 [SOURCE : U.S. Bureau of Labor Statistics, U.S. Department of Labor, 2016]



Incidence rates per 100 full-time workers for total nonfatal occupational injuries and illnesses by major industry sector, Washington and All United States, 2015 [SOURCE: U.S. Bureau of Labor Statistics, U.S. Department of Labor, 2016]



Incidence rates per 100 full-time workers for total nonfatal occupational injuries and illnesses by major industry sector, Washington, 2014 & 2015 [SOURCE: U.S. Bureau of Labor Statistics, U.S. Department of Labor, 2016]



Industries with the highest incidence rates of total nonfatal occupational injuries and illnesses, Washington, 2015 [SOURCE: U.S. Bureau of Labor Statistics, U.S. Department of Labor, 2016]

State government Nursing and residential care facilities Private industry Animal production and aquaculture Local government Justice, public order, and safety activities Local government Transit and ground passenger transportation State government Hospitals Private industry Primary metal manufacturing Private industry Support activities for agriculture and forestry Private industry Construction of buildings Private industry Wood product manufacturing









Nonfatal occupational injury and illness incidence rates by case type, Washington, private industry, 2003-2015 [SOURCE : U.S. Bureau of Labor S