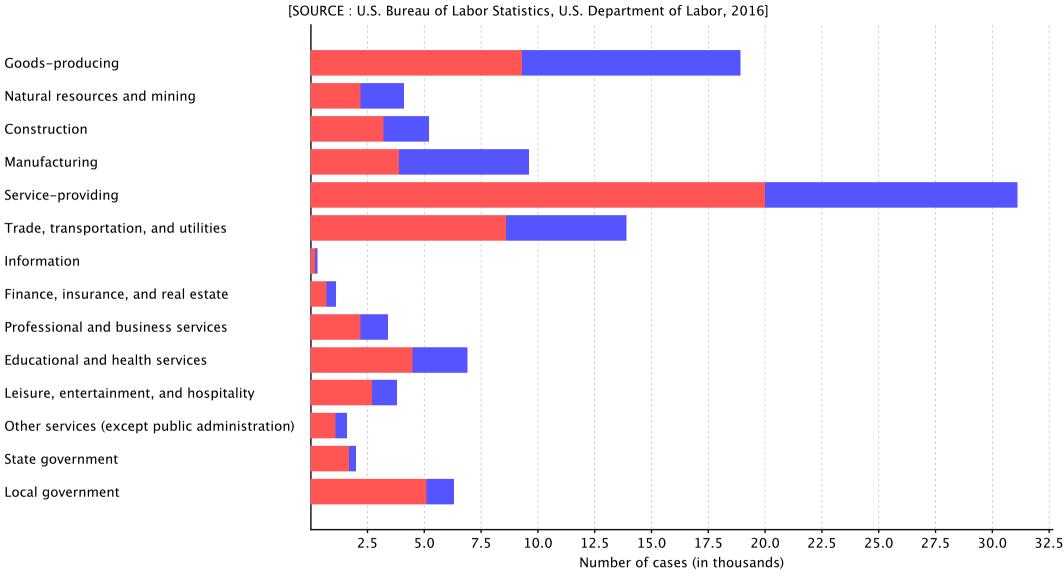

<sup>&</sup>lt;sup>8</sup> Data for employers in rail transportation are provided to BLS by the Federal Railroad Administration, U.S. Department of Transportation.

Data too small to be displayed.

| (in thousands)                                                              |                            |                              |              |                                                   |                                              |            |
|-----------------------------------------------------------------------------|----------------------------|------------------------------|--------------|---------------------------------------------------|----------------------------------------------|------------|
| Industry <sup>1</sup>                                                       | NAICS<br>code <sup>2</sup> | Total<br>recordable<br>cases | Cases w<br>t | Other<br>recordable<br>cases                      |                                              |            |
|                                                                             |                            |                              | Total        | Cases with<br>days away<br>from work <sup>3</sup> | Cases<br>with job transfer or<br>restriction | dases      |
| All industries including state and local government <sup>4</sup>            |                            | 108.8                        | 58.4         | 36.2                                              | 22.2                                         | 50.4       |
| Private industry <sup>4</sup>                                               |                            | 90.7                         | 50.0         | 29.4                                              | 20.7                                         | 40.7       |
| Goods-producing <sup>4</sup>                                                |                            | 32.8                         | 19.0         | 9.3                                               | 9.6                                          | 13.8       |
| Natural resources and mining <sup>4,5</sup>                                 |                            | 7.0                          | 4.1          | 2.2                                               | 1.9                                          | 2.9        |
| Agriculture, forestry, fishing and hunting <sup>4</sup>                     |                            | 6.9                          | 4.0          | 2.2                                               | 1.9                                          | 2.9        |
| Crop production <sup>4</sup> Animal production and aquaculture <sup>4</sup> | 111<br>112                 | 4.2<br>0.7                   | 2.5<br>0.3   | 1.4<br>0.2                                        | 1.1<br>0.1                                   | 1.6<br>0.4 |
| Forestry and logging                                                        | 113                        |                              | 0.1          | 0.1                                               | ( <sup>8</sup> )                             | (8)        |
| Support activities for agriculture and forestry                             | 115                        | 1.9                          | 1.1          | 0.5                                               | 0.6                                          |            |
| Mining, quarrying, and oil and gas extraction <sup>5</sup>                  |                            | 0.1                          | (8)          | (8)                                               | ( <sup>8</sup> )                             | (8)        |
| Construction                                                                |                            | 9.6                          | 5.3          | 3.2                                               | 2.0                                          | 4.3        |
| Construction                                                                |                            | 9.6                          | 5.3          | 3.2                                               | 2.0                                          | 4.3        |
| Construction of buildings                                                   | 236                        | 3.1                          | 1.6          | 1.2                                               | 0.5                                          | 1.5        |
| Heavy and civil engineering construction                                    | 237                        | 1.2                          | 0.6          | 0.3                                               | 0.3                                          | 0.6        |
| Specialty trade contractors                                                 | 238                        | 5.3                          | 3.1          | 1.8                                               | 1.2                                          | 2.3        |
| Manufacturing                                                               |                            | 16.1                         | 9.6          | 3.9                                               | 5.7                                          | 6.5        |
| Manufacturing                                                               |                            | 16.1                         | 9.6          | 3.9                                               | 5.7                                          | 6.5        |
| Food manufacturing                                                          | 311                        | 2.6                          | 1.4          | 0.8                                               |                                              | 1.2        |
| Beverage and tobacco product manufacturing                                  | 312                        |                              | 0.1          | 0.1                                               | 0.1                                          | 0.1        |
| Textile product mills                                                       | 314                        |                              | (8)          | (8)                                               |                                              | (8)        |
| Apparel manufacturing                                                       | 315                        | (8)                          | (8)          | (8)                                               | (8)                                          | (8)        |

| (In thousands)                                              |                            |                              |                |                              |                                  |      |
|-------------------------------------------------------------|----------------------------|------------------------------|----------------|------------------------------|----------------------------------|------|
| Industry <sup>1</sup>                                       | NAICS<br>code <sup>2</sup> | Total<br>recordable<br>cases | Cases wi<br>tı | Other<br>recordable<br>cases |                                  |      |
|                                                             |                            | 1                            |                | Cases with                   | Cases                            |      |
|                                                             |                            | 1                            | Total          | days away                    | with job transfer or restriction |      |
| Wood product manufacturing                                  | 321                        | 1.2                          | 0.6            | from work <sup>3</sup>       |                                  | 0.7  |
| Paper manufacturing                                         | 322                        |                              | 0.2            | 0.1                          | 0.1                              | 0.1  |
| Printing and related support activities                     | 323                        |                              | (8)            | (8)                          |                                  | 0.1  |
| Chemical manufacturing                                      | 325                        |                              | 0.1            | 0.1                          | (8)                              | (8   |
| Plastics and rubber products manufacturing                  | 326                        |                              | 0.4            | 0.2                          |                                  | 0.2  |
| Nonmetallic mineral product manufacturing                   | 327                        |                              | 0.5            | 0.2                          |                                  | 0.2  |
| Primary metal manufacturing                                 | 331                        | 0.6                          | 0.3            | 0.1                          | 0.2                              | 0.3  |
| Fabricated metal product manufacturing                      | 332                        |                              | 0.9            | 0.3                          |                                  | 0.9  |
| Machinery manufacturing                                     | 333                        |                              | 0.5            | 0.2                          | 0.3                              | 0.5  |
| Computer and electronic product manufacturing               | 334                        |                              | 0.1            | 0.1                          | (8)                              | 0.1  |
| Transportation equipment manufacturing                      | 336                        |                              | 4.1            | 1.2                          |                                  | 1.7  |
| Furniture and related product manufacturing                 | 337                        |                              | 0.2            | 0.1                          | 0.1                              | 0.1  |
| Miscellaneous manufacturing                                 | 339                        |                              | 0.1            | 0.1                          | (8)                              | 0.1  |
| Service-providing                                           |                            | 57.9                         | 31.1           | 20.0                         | 11.1                             | 26.9 |
| Trade, transportation, and utilities <sup>7</sup>           |                            | 21.8                         | 13.9           | 8.6                          | 5.3                              | 7.9  |
| Wholesale trade                                             |                            | 5.5                          | 3.6            | 2.2                          | 1.4                              | 1.9  |
| Merchant wholesalers, durable goods                         | 423                        | 2.4                          | 1.5            | 0.9                          | 0.6                              | 0.9  |
| Merchant wholesalers, nondurable goods                      | 424                        | 2.1                          | 1.3            | 0.8                          | 0.6                              | 0.8  |
| Retail trade                                                |                            | 11.6                         | 7.2            | 4.3                          | 2.9                              | 4.4  |
| Motor vehicle and parts dealers                             | 441                        | 1.9                          | 0.9            | 0.6                          | 0.3                              | 1.0  |
| Furniture and home furnishings stores                       | 442                        | 0.4                          | 0.4            |                              | 0.1                              | -    |
| Electronics and appliance stores                            | 443                        | 0.1                          | (8)            | (8)                          | (8)                              | 0.1  |
| Building material and garden equipment and supplies dealers | 444                        | 2.1                          | 1.1            | 0.7                          | 0.4                              | 1.   |
| Food and beverage stores                                    | 445                        | 2.6                          | 1.6            | 1.0                          | 0.6                              | 1.   |
| Clothing and clothing accessories stores                    | 448                        | 0.1                          | 0.1            | (8)                          | 0.1                              | (1   |
| Sporting goods, hobby, book, and music stores               | 451                        | 0.3                          | 0.1            | ( <sup>8</sup> )             | 0.1                              | 0    |
| General merchandise stores                                  | 452                        | 2.8                          | 2.0            | 1.0                          | 0.9                              | 0    |
| Miscellaneous store retailers                               | 453                        | 0.7                          | 0.7            |                              | 0.3                              |      |