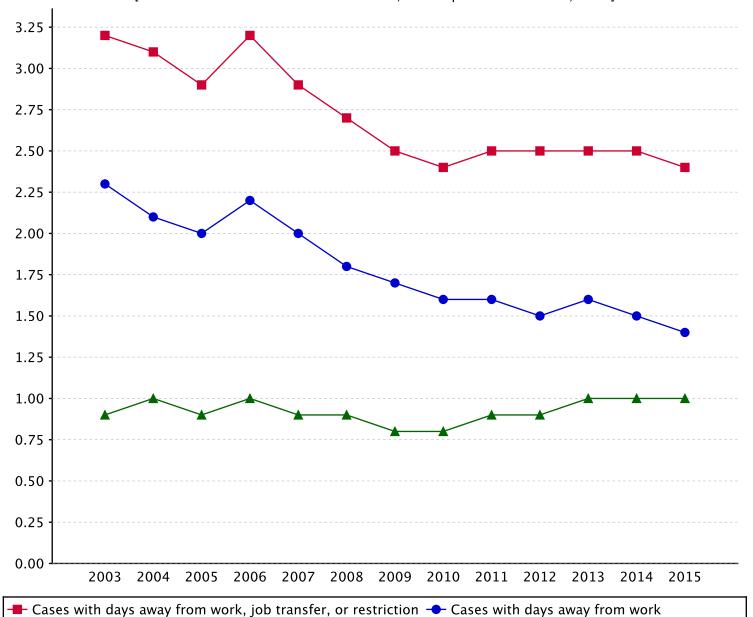

s of total nonfatal occupational injuries and illnesses, Washington, 2015 [SOURCE: U.S. Bureau of Labor Statistics, U.S. Department of Labor, 2016]

State government Nursing and residential care facilities Private industry Animal production and aquaculture Local government Justice, public order, and safety activities Local government Transit and ground passenger transportation State government Hospitals Private industry Primary metal manufacturing Private industry Support activities for agriculture and forestry Private industry Construction of buildings Private industry Wood product manufacturing









Nonfatal occupational injury and illness incidence rates by case type, Washington, private industry, 2003-2015 [SOURCE : U.S. Bureau of Labor Statistics, U.S. Department of Labor, 2016]



▲ Cases with days of job transfer, or restriction

Nonfatal occupational injury and illness incidence rates by case type, Washington, all ownerships, 2003-2015 [SOURCE : U.S. Bureau of Labor Statistics, U.S. Department of Labor, 2016]



Nonfatal occupational injury and illness incidence rates by case type, Washington, state and local government, 2003-2015



Nonfatal occupational injury and illness incidence rates by case type, Washington, state government, 2003–2015 [SOURCE: U.S. Bureau of Labor Statistics, U.S. Department of Labor, 2016]



--- Cases with days away from work, job transfer, or restriction --- Cases with days away from work

← Cases with days of job transfer, or restriction

Nonfatal occupational injury and illness incidence rates by case type, Washington, local governm