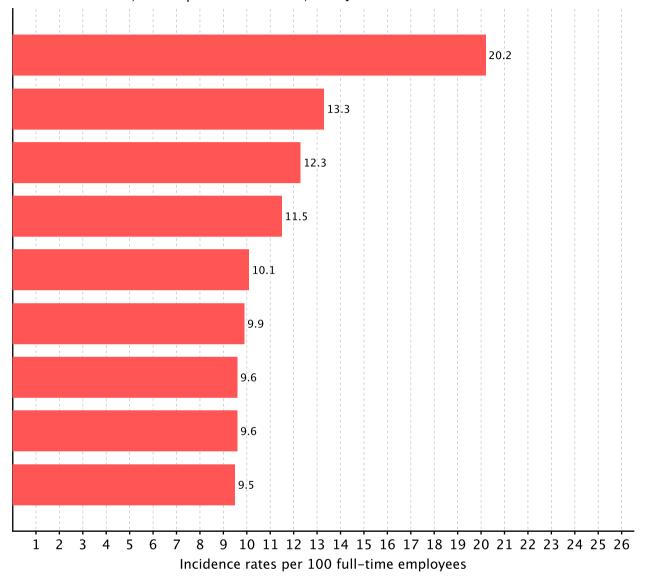

| Industry <sup>2</sup>                                                                                     | NAICS<br>code <sup>3</sup> | rocordablo | Cases w<br>t | Other<br>recordable<br>cases                      |                                              |            |
|-----------------------------------------------------------------------------------------------------------|----------------------------|------------|--------------|---------------------------------------------------|----------------------------------------------|------------|
|                                                                                                           |                            |            | Total        | Cases with<br>days away<br>from work <sup>4</sup> | Cases<br>with job transfer or<br>restriction |            |
| Repair and maintenance                                                                                    | 811                        | 6.6        | 3.5          | 2.7                                               | 0.8                                          | 3.1        |
| Personal and laundry services                                                                             | 812                        | 3.4        | 1.9          | 1.1                                               | 0.8                                          | 1.5        |
| Religious, grantmaking, civic, professional, and similar organizations                                    | 813                        | 3.9        | 1.9          | 1.1                                               | 0.9                                          | 2.0        |
| State and local government <sup>5</sup>                                                                   |                            | 5.5        | 2.5          | 2.1                                               | 0.5                                          | 3.0        |
| State government <sup>5</sup>                                                                             |                            | 3.8        | 1.7          | 1.5                                               | 0.2                                          | 2.0        |
| Service-providing                                                                                         |                            | 3.8        | 1.7          | 1.5                                               | 0.2                                          | 2.0        |
| Educational and health services                                                                           |                            | 3.9        | 1.8          | 1.6                                               | 0.2                                          | 2.0        |
| Educational services                                                                                      |                            | 2.4        | 1.0          | 0.7                                               | 0.2                                          | 1.4        |
| Educational services                                                                                      | 611                        | 2.4        | 1.0          | 0.7                                               | 0.2                                          | 1.4        |
| Health care and social assistance                                                                         |                            | 8.4        | 4.5          | 4.2                                               | 0.3                                          | 4.0        |
| Hospitals                                                                                                 | 622                        | 10.1       | 4.8          | 4.4                                               | 0.4                                          | 5.2        |
| Nursing and residential care facilities                                                                   | 623                        | 20.2       | 13.5         | 13.1                                              |                                              | 6.7        |
| Public administration                                                                                     |                            | 3.5        | 1.6          | 1.4                                               | 0.2                                          | 2.0        |
| Public administration                                                                                     |                            | 3.5        | 1.6          | 1.4                                               | 0.2                                          | 2.0        |
| Executive, legislative, and other general government support Justice, public order, and safety activities | 921<br>922                 | 0.8<br>5.9 | <br>3.9      | 3.4                                               | 0.4                                          | 0.7<br>2.0 |
| Local government <sup>5</sup>                                                                             |                            | 6.4        | 3.0          | 2.4                                               |                                              | 3.5        |
| Goods-producing <sup>5</sup>                                                                              |                            | 6.2        | 3.6          | 3.2                                               |                                              | 2.6        |
| Construction                                                                                              |                            | 6.2        | 3.6          | 3.4                                               |                                              | 2.5        |