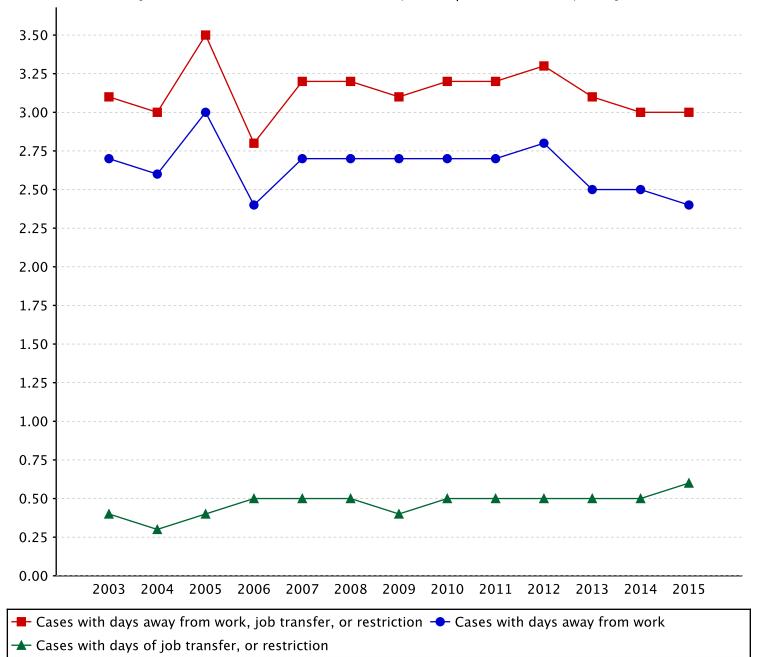

| Industry <sup>2</sup>                                               | NAICS<br>code <sup>3</sup> | Total<br>recordable<br>cases | Cases with days away from work, job<br>transfer, or restriction |                                                   |                                              | Other<br>recordable<br>cases |
|---------------------------------------------------------------------|----------------------------|------------------------------|-----------------------------------------------------------------|---------------------------------------------------|----------------------------------------------|------------------------------|
|                                                                     |                            |                              | Total                                                           | Cases with<br>days away<br>from work <sup>4</sup> | Cases<br>with job transfer or<br>restriction |                              |
| All industries including state and local government <sup>5</sup>    |                            | 4.5                          | 2.4                                                             | 1.5                                               | 0.9                                          | 2.1                          |
| Private industry <sup>5</sup>                                       |                            | 4.4                          | 2.4                                                             | 1.4                                               | 1.0                                          | 2.0                          |
| Goods-producing <sup>5</sup>                                        |                            | 6.6                          | 3.8                                                             | 1.9                                               | 2.0                                          | 2.8                          |
| Natural resources and mining <sup>5,6</sup>                         |                            | 9.1                          | 5.3                                                             | 2.8                                               | 2.5                                          | 3.8                          |
| Agriculture, forestry, fishing and hunting <sup>5</sup>             |                            | 9.3                          | 5.4                                                             | 2.9                                               | 2.5                                          | 3.9                          |
| Crop production <sup>5</sup>                                        | 111<br>112                 | 9.4<br>13.3                  | 5.7<br>5.9                                                      | 3.1<br>3.6                                        | 2.6<br>2.3                                   | 3.7<br>7.4                   |
| Animal production and aquaculture <sup>5</sup> Forestry and logging | 113                        | 3.1                          | 2.1                                                             | 1.9                                               |                                              | 0.9                          |
| Support activities for agriculture and forestry                     | 115                        |                              | 5.7                                                             | 2.6                                               |                                              | 3.9                          |
| Mining, quarrying, and oil and gas extraction <sup>6</sup>          |                            | 3.2                          | 1.8                                                             |                                                   | 1.1                                          | 1.4                          |
| Construction                                                        |                            | 7.0                          | 3.9                                                             | 2.4                                               | 1.5                                          | 3.2                          |
| Construction                                                        |                            | 7.0                          | 3.9                                                             | 2.4                                               | 1.5                                          | 3.2                          |
| Construction of buildings                                           | 236                        | 9.6                          | 5.0                                                             | 3.5                                               | 1.5                                          | 4.6                          |
| Heavy and civil engineering construction                            | 237                        | 6.6                          | 3.3                                                             | 1.5                                               |                                              | 3.3                          |
| Specialty trade contractors                                         | 238                        | 6.1                          | 3.5                                                             | 2.1                                               | 1.4                                          | 2.6                          |
| Manufacturing                                                       |                            | 5.8                          | 3.4                                                             | 1.4                                               | 2.0                                          | 2.3                          |
| Manufacturing                                                       |                            | 5.8                          | 3.4                                                             | 1.4                                               | 2.0                                          | 2.3                          |
| Food manufacturing                                                  | 311                        | 8.0                          | 4.4                                                             | 2.4                                               |                                              | 3.6                          |
| Beverage and tobacco product manufacturing                          | 312                        | 3.7                          | 2.0                                                             | 1.0                                               |                                              | 1.7                          |
| Textile product mills                                               | 314                        |                              | 1.8                                                             | 1.1                                               |                                              | 1.4                          |
| Apparel manufacturing                                               | 315                        | 2.0                          |                                                                 |                                                   |                                              | 1.4                          |

| Industry <sup>2</sup>                                       | NAICS code <sup>3</sup> | Total<br>recordable<br>cases | Cases with days away from work, job<br>transfer, or restriction |                        |                               | Other<br>recordable<br>cases |
|-------------------------------------------------------------|-------------------------|------------------------------|-----------------------------------------------------------------|------------------------|-------------------------------|------------------------------|
|                                                             |                         |                              | Total                                                           | Cases with days away   | Cases<br>with job transfer or |                              |
| Wasal read at exacutant ring                                | 221                     | 0.5                          | 4.2                                                             | from work <sup>4</sup> | restriction                   | 5.2                          |
| Wood product manufacturing Paper manufacturing              | 321<br>322              | 9.5<br>3.2                   | 4.3<br>2.2                                                      | 2.4                    |                               | 1.0                          |
| Printing and related support activities                     | 322                     | 3.2<br>2.7                   | 2.2<br>0.6                                                      | 0.4                    |                               | 2.2                          |
| Chemical manufacturing                                      | 323                     | 2.7<br>1.9                   | 0.6<br>1.2                                                      | 0.4                    |                               | 0.7                          |
| Plastics and rubber products manufacturing                  | 325                     | 7.0                          | 1.2<br>4.4                                                      |                        |                               | 2.6                          |
| Nonmetallic mineral product manufacturing                   | 326                     | 7.0<br>7.5                   | 4.4<br>5.7                                                      | 2.3<br>2.5             |                               | 1.8                          |
| Primary metal manufacturing                                 | 327                     | 7.5<br>9.9                   |                                                                 | 2.5                    |                               | 5.7                          |
| Fabricated metal product manufacturing                      | 331                     | 9.9<br>9.5                   | 4.2<br>4.7                                                      | 1.4                    |                               | 4.8                          |
| Machinery manufacturing                                     | 332                     | 9.5<br>5.9                   | 4. /<br>2.9                                                     | 1.0                    |                               | 3.0                          |
| Computer and electronic product manufacturing               | 333                     | 5.9<br>0.9                   | 2.9<br>0.5                                                      | 0.4                    |                               | 0.4                          |
| <u> </u>                                                    |                         |                              |                                                                 |                        |                               |                              |
| Transportation equipment manufacturing                      | 336<br>337              | 5.6<br>4.5                   | 3.9                                                             | 1.1<br>1.9             | 2.8                           | 1.7                          |
| Furniture and related product manufacturing                 |                         | 6.5                          | 4.0                                                             |                        |                               | 2.5                          |
| Miscellaneous manufacturing                                 | 339                     | 2.9                          | 1.4                                                             | 1.2                    | 0.2                           | 1.6                          |
| Service-providing                                           |                         | 3.7                          | 2.0                                                             | 1.3                    | 0.7                           | 1.7                          |
| Trade, transportation, and utilities <sup>8</sup>           |                         | 4.6                          | 3.0                                                             | 1.8                    | 1.1                           | 1.7                          |
| Wholesale trade                                             |                         | 4.7                          | 3.1                                                             | 1.9                    | 1.2                           | 1.6                          |
| Merchant wholesalers, durable goods                         | 423                     | 4.1                          | 2.5                                                             | 1.5                    | 1.0                           | 1.6                          |
| Merchant wholesalers, nondurable goods                      | 424                     | 5.3                          | 3.3                                                             | 2.0                    | 1.4                           | 2.0                          |
| Retail trade                                                |                         | 4.3                          | 2.7                                                             | 1.6                    | 1.1                           | 1.7                          |
| Motor vehicle and parts dealers                             | 441                     | 5.3                          | 2.4                                                             | 1.5                    | 0.8                           | 2.9                          |
| Furniture and home furnishings stores                       | 442                     | 5.4                          | 4.9                                                             |                        | 1.4                           |                              |
| Electronics and appliance stores                            | 443                     | 1.0                          | 0.3                                                             |                        |                               | 0.6                          |
| Building material and garden equipment and supplies dealers | 444                     | 8.9                          | 4.7                                                             | 3.0                    | 1.7                           | 4.2                          |
| Food and beverage stores                                    | 445                     | 5.7                          | 3.4                                                             | 2.2                    | 1.2                           | 2.2                          |
| Clothing and clothing accessories stores                    | 448                     | 0.9                          | 0.7                                                             | 0.1                    | 0.6                           | 0.1                          |
| Sporting goods, hobby, book, and music stores               | 451                     | 3.2                          | 1.4                                                             | 0.3                    | 1.0                           | 1.9                          |
| General merchandise stores                                  | 452                     | 5.3                          | 3.7                                                             | 2.0                    |                               | 1.6                          |
| Miscellaneous store retailers                               | 453                     | 4.9                          | 4.9                                                             |                        | 2.3                           |                              |

|                                                  | 1                       |            |          |                                                   |                                        |     |
|--------------------------------------------------|-------------------------|------------|----------|---------------------------------------------------|----------------------------------------|-----|
| Industry <sup>2</sup>                            | NAICS code <sup>3</sup> | rocordable | Cases wi | Other<br>recordable<br>cases                      |                                        |     |
|                                                  |                         |            | Total    | Cases with<br>days away<br>from work <sup>4</sup> | Cases with job transfer or restriction |     |
| Nonstore retailers                               | 454                     | 0.4        | 0.2      |                                                   |                                        | 0.2 |
| Transportation and warehousing <sup>8</sup>      |                         | 5.6        | 3.8      | 2.6                                               | 1.2                                    | 1.9 |
| Air transportation                               | 481                     | 7.0        | 5.3      | 4.0                                               | 1.3                                    | 1.7 |
| Rail transportation <sup>8</sup>                 | 482                     | 2.4        | 1.6      | 1.4                                               |                                        | 0.8 |
| Water transportation                             | 483                     | 1.6        | 0.8      | 0.7                                               |                                        | 0.7 |
| Truck transportation                             | 484                     | 6.3        | 4.1      | 3.2                                               | 0.9                                    | 2.2 |
| Transit and ground passenger transportation      | 485                     | 2.9        | 1.9      | 1.5                                               |                                        | 0.9 |
| Couriers and messengers                          | 492                     | 7.1        | 5.2      | 2.8                                               | 2.4                                    | 1.9 |
| Warehousing and storage                          | 493                     | 5.4        | 3.3      | 2.1                                               | 1.2                                    | 2.0 |
| Utilities                                        |                         | 1.0        | 0.8      | 0.5                                               |                                        |     |
| Utilities                                        | 221                     | 1.0        | 0.8      | 0.5                                               |                                        |     |
| Information                                      |                         | 0.8        | 0.3      | 0.2                                               | 0.1                                    | 0.4 |
| Information                                      |                         | 0.8        | 0.3      | 0.2                                               | 0.1                                    | 0.4 |
| Publishing industries (except internet)          | 511                     | 0.4        | 0.2      | 0.2                                               | (°)                                    | 0.2 |
| Telecommunications                               | 517                     | 1.8        | 0.9      | 0.6                                               |                                        | 0.9 |
| Finance, insurance, and real estate              |                         | 1.1        | 0.8      | 0.5                                               | 0.3                                    | 0.3 |
| Finance and insurance                            |                         | 0.4        |          |                                                   |                                        | 0.2 |
| Real estate and rental and leasing               |                         | 2.5        | 1.9      |                                                   | 0.7                                    | 0.5 |
| Rental and leasing services                      | 532                     | 3.9        | 2.9      |                                                   | 2.3                                    | 1.0 |
| Professional and business services               |                         | 2.4        | 1.1      | 0.7                                               | 0.4                                    | 1.3 |
| Professional, scientific, and technical services |                         | 1.8        | 0.5      | 0.2                                               |                                        | 1.3 |

| Industry <sup>2</sup>                                                    | NAICS<br>code <sup>3</sup> | Total<br>recordable<br>cases | Cases with days away from work, job<br>transfer, or restriction |                                                   |                                              | Other<br>recordable<br>cases |
|--------------------------------------------------------------------------|----------------------------|------------------------------|-----------------------------------------------------------------|---------------------------------------------------|----------------------------------------------|------------------------------|
|                                                                          |                            |                              | Total                                                           | Cases with<br>days away<br>from work <sup>4</sup> | Cases<br>with job transfer or<br>restriction |                              |
| Management of companies and enterprises                                  |                            | 0.6                          | 0.1                                                             | 0.1                                               | (°)                                          | 0.4                          |
| Administrative and support and waste management and remediation services |                            | 3.6                          | 2.1                                                             | 1.4                                               | 0.6                                          | 1.6                          |
| Administrative and support services                                      | 561                        | 3.4                          | 1.9                                                             | 1.3                                               | 0.6                                          | 1.5                          |
| Waste management and remediation services                                | 562                        | 5.0                          | 3.3                                                             | 2.1                                               | 1.2                                          |                              |
| Educational and health services                                          |                            | 5.0                          | 2.4                                                             | 1.6                                               | 0.8                                          | 2.6                          |
| Educational services                                                     |                            | 1.2                          | 0.5                                                             | 0.4                                               | 0.1                                          | 0.7                          |
| Health care and social assistance                                        |                            | 5.3                          | 2.5                                                             | 1.6                                               | 0.9                                          | 2.8                          |
| Ambulatory health care services                                          | 621                        | 3.4                          | 1.0                                                             | 0.7                                               | 0.3                                          | 2.4                          |
| Hospitals                                                                | 622                        | 7.1                          | 2.9                                                             | 2.3                                               | 0.6                                          | 4.2                          |
| Nursing and residential care facilities                                  | 623                        | 9.2                          | 6.1                                                             | 3.2                                               | 2.9                                          | 3.1                          |
| Social assistance                                                        | 624                        | 3.9                          | 2.1                                                             | 1.5                                               | 0.7                                          | 1.8                          |
| Leisure, entertainment, and hospitality                                  |                            | 4.5                          | 2.0                                                             | 1.4                                               | 0.6                                          | 2.5                          |
| Arts, entertainment, and recreation                                      |                            | 4.1                          | 2.2                                                             | 1.6                                               | 0.5                                          | 1.9                          |
| Accommodation and food services                                          |                            | 4.6                          | 1.9                                                             | 1.4                                               | 0.6                                          | 2.6                          |
| Accommodation                                                            | 721                        | 4.7                          | 2.2                                                             | 1.2                                               | 1.0                                          | 2.5                          |
| Food services and drinking places                                        | 722                        | 4.6                          | 1.9                                                             | 1.4                                               | 0.5                                          | 2.7                          |
| Other services (except public administration)                            |                            | 4.7                          | 2.5                                                             | 1.7                                               | 0.8                                          | 2.2                          |
| Other services (except public administration)                            |                            | 4.7                          | 2.5                                                             | 1.7                                               | 0.8                                          | 2.2                          |

| Industry <sup>2</sup>                                                                                     | NAICS<br>code <sup>3</sup> | rocordablo | Cases w<br>t | Other<br>recordable<br>cases                      |                                              |            |
|-----------------------------------------------------------------------------------------------------------|----------------------------|------------|--------------|---------------------------------------------------|----------------------------------------------|------------|
|                                                                                                           |                            |            | Total        | Cases with<br>days away<br>from work <sup>4</sup> | Cases<br>with job transfer or<br>restriction |            |
| Repair and maintenance                                                                                    | 811                        | 6.6        | 3.5          | 2.7                                               | 0.8                                          | 3.1        |
| Personal and laundry services                                                                             | 812                        | 3.4        | 1.9          | 1.1                                               | 0.8                                          | 1.5        |
| Religious, grantmaking, civic, professional, and similar organizations                                    | 813                        | 3.9        | 1.9          | 1.1                                               | 0.9                                          | 2.0        |
| State and local government <sup>5</sup>                                                                   |                            | 5.5        | 2.5          | 2.1                                               | 0.5                                          | 3.0        |
| State government <sup>5</sup>                                                                             |                            | 3.8        | 1.7          | 1.5                                               | 0.2                                          | 2.0        |
| Service-providing                                                                                         |                            | 3.8        | 1.7          | 1.5                                               | 0.2                                          | 2.0        |
| Educational and health services                                                                           |                            | 3.9        | 1.8          | 1.6                                               | 0.2                                          | 2.0        |
| Educational services                                                                                      |                            | 2.4        | 1.0          | 0.7                                               | 0.2                                          | 1.4        |
| Educational services                                                                                      | 611                        | 2.4        | 1.0          | 0.7                                               | 0.2                                          | 1.4        |
| Health care and social assistance                                                                         |                            | 8.4        | 4.5          | 4.2                                               | 0.3                                          | 4.0        |
| Hospitals                                                                                                 | 622                        | 10.1       | 4.8          | 4.4                                               | 0.4                                          | 5.2        |
| Nursing and residential care facilities                                                                   | 623                        | 20.2       | 13.5         | 13.1                                              |                                              | 6.7        |
| Public administration                                                                                     |                            | 3.5        | 1.6          | 1.4                                               | 0.2                                          | 2.0        |
| Public administration                                                                                     |                            | 3.5        | 1.6          | 1.4                                               | 0.2                                          | 2.0        |
| Executive, legislative, and other general government support Justice, public order, and safety activities | 921<br>922                 | 0.8<br>5.9 | <br>3.9      | 3.4                                               | 0.4                                          | 0.7<br>2.0 |
| Local government <sup>5</sup>                                                                             |                            | 6.4        | 3.0          | 2.4                                               |                                              | 3.5        |
| Goods-producing <sup>5</sup>                                                                              |                            | 6.2        | 3.6          | 3.2                                               |                                              | 2.6        |
| Construction                                                                                              |                            | 6.2        | 3.6          | 3.4                                               |                                              | 2.5        |

| Industry <sup>2</sup>                                        | NAICS<br>code <sup>3</sup> | Total<br>recordable<br>cases | Cases w<br>t | Other<br>recordable<br>cases                      |                                        |     |
|--------------------------------------------------------------|----------------------------|------------------------------|--------------|---------------------------------------------------|----------------------------------------|-----|
|                                                              |                            |                              | Total        | Cases with<br>days away<br>from work <sup>4</sup> | Cases with job transfer or restriction |     |
| Construction                                                 |                            | 6.2                          | 3.6          | 3.4                                               |                                        | 2.5 |
| Heavy and civil engineering construction                     | 237                        | 5.6                          | 3.5          | 3.3                                               |                                        | 2.1 |
| Service-providing                                            |                            | 6.4                          | 3.0          | 2.4                                               | 0.6                                    | 3.5 |
| Trade, transportation, and utilities <sup>8</sup>            |                            | 8.4                          | 5.1          | 4.3                                               | 0.7                                    | 3.4 |
| Transportation and warehousing <sup>8</sup>                  |                            | 11.9                         | 7.1          | 6.5                                               | 0.6                                    | 4.9 |
| Transit and ground passenger transportation                  | 485                        | 11.5                         | 7.7          | 7.2                                               | 0.5                                    | 3.8 |
| Utilities                                                    |                            |                              |              |                                                   |                                        |     |
| Educational and health services                              |                            | 5.1                          | 2.1          | 1.6                                               | 0.5                                    | 3.0 |
| Educational services                                         |                            | 5.0                          | 2.0          | 1.6                                               | 0.5                                    | 2.9 |
| Educational services                                         | 611                        | 5.0                          | 2.0          | 1.6                                               | 0.5                                    | 2.9 |
| Health care and social assistance                            |                            | 6.0                          | 2.4          | 1.8                                               | 0.6                                    | 3.5 |
| Hospitals  Nursing and residential care facilities           | 622<br>623                 | 6.0                          | 2.3          | 1.8                                               | 0.6                                    | 3.7 |
| Public administration                                        |                            | 8.0                          | 3.6          | 3.0                                               | 0.6                                    | 4.4 |
| Public administration                                        |                            | 8.0                          | 3.6          | 3.0                                               | 0.6                                    | 4.4 |
| Executive, legislative, and other general government support | 921                        | 7.4                          | 3.2          | 2.5                                               |                                        | 4.2 |
| Justice, public order, and safety activities                 | 922                        | 12.3                         | 6.6          | 6.2                                               | 0.3                                    | 5.8 |