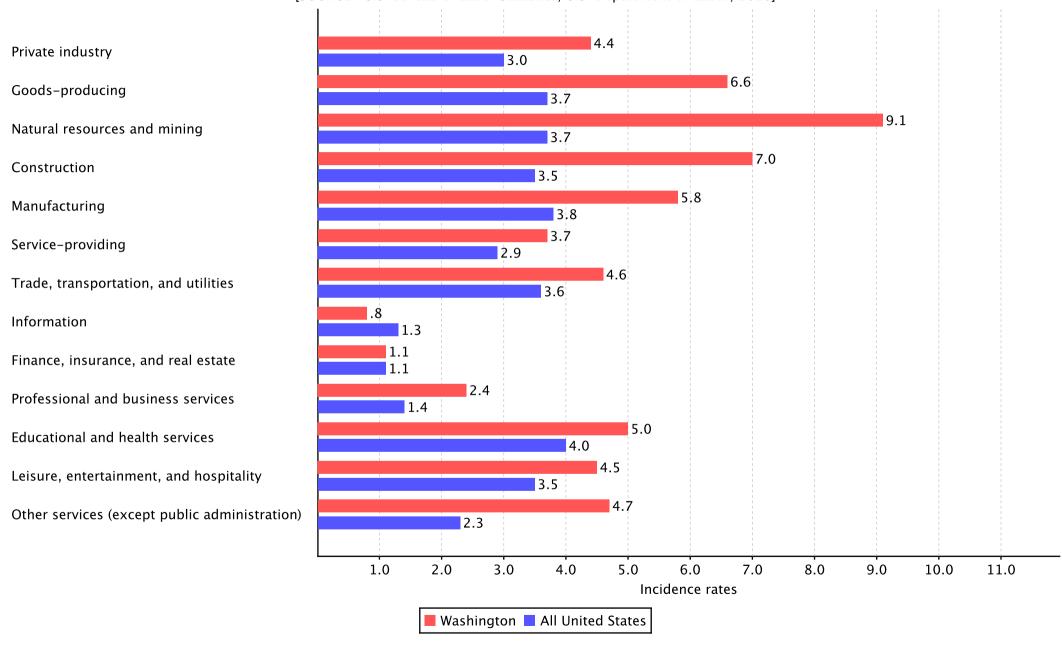

/sup> North American Industry Classification System -- United States, 2012.

NOTE: Dash indicates data do not meet publication guidelines.

<sup>&</sup>lt;sup>2</sup> Percent relative standard error less than 0.05.

Relative standard errors were not calculated for mining, except oil and gas (NAICS 212), and rail transportation (NAICS 482).

Incidence rates per 100 full-time workers for total nonfatal occupational injuries and illnesses, Washington and All United States, 2003-2015 [SOURCE : U.S. Bureau of Labor Statistics, U.S. Department of Labor, 2016]



Incidence rates per 100 full-time workers for total nonfatal occupational injuries and illnesses by major industry sector, Washington and All United States, 2015 [SOURCE: U.S. Bureau of Labor Statistics, U.S. Department of Labor, 2016]



Incidence rates per 100 full-time workers for total nonfatal occupational injuries and illnesses by major industry sector, Washington, 2014 & 2015 [SOURCE: U.S. Bureau of Labor Statistics, U.S. Department of Labor, 2016]



Industries with the highest incidence rates of total nonfatal occupational injuries and illnesses, Washington, 2015 [SOURCE: U.S. Bureau of Labor Statistics, U.S. Department of Labor, 2016]

State government Nursing and residential care facilities Private industry Animal production and aquaculture Local government Justice, public order, and safety activities Local government Transit and ground passenger transportation State government Hospitals Private industry Primary metal manufacturing Private industry Support activities for agriculture and forestry Private industr