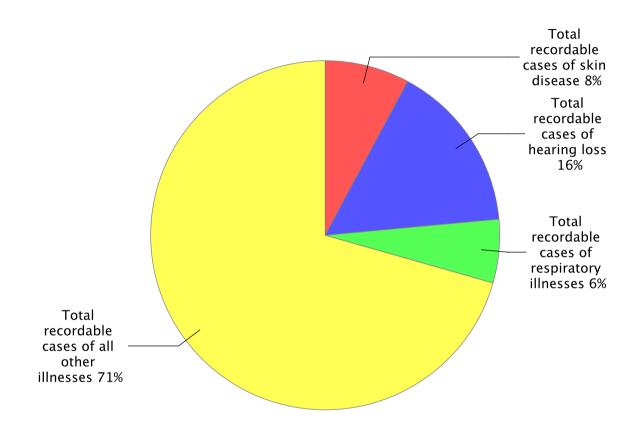

injuries and illnesses by major industry sector, Washington, 2014 & 2015 [SOURCE: U.S. Bureau of Labor Statistics, U.S. Department of Labor, 2016]



Industries with the highest incidence rates of total nonfatal occupational injuries and illnesses, Washington, 2015 [SOURCE: U.S. Bureau of Labor Statistics, U.S. Department of Labor, 2016]

State government Nursing and residential care facilities Private industry Animal production and aquaculture Local government Justice, public order, and safety activities Local government Transit and ground passenger transportation State government Hospitals Private industry Primary metal manufacturing Private industry Support activities for agriculture and forestry Private industry Construction of buildings Private industry Wood product manufacturing









Nonfatal occupational injury and illness incidence rates by case type, Washington, private industry, 2003-2015 [SOURCE : U.S. Bureau of Labor Statistics, U.S. Department of Labor, 2016]



▲ Cases with days of job transfer, or restriction

Nonfatal occupational injury and illness incidence rates by case type, Washington, all ownerships, 2003-2015 [SOURCE : U.S. Bureau of Labor Statistics, U.S. Department of Labor, 2016]



Nonfatal occupational injury and illness incidence rates by case type, Washington, state and local government, 2003-2015



Nonfatal occupational injury and illness incidence rates by case type, Washington, state government, 2003–2015 [SOURCE: U.S. Bureau of Labor Statistics, U.S. Department of Labor, 2016]



--- Cases with days away from work, job transfer, or re