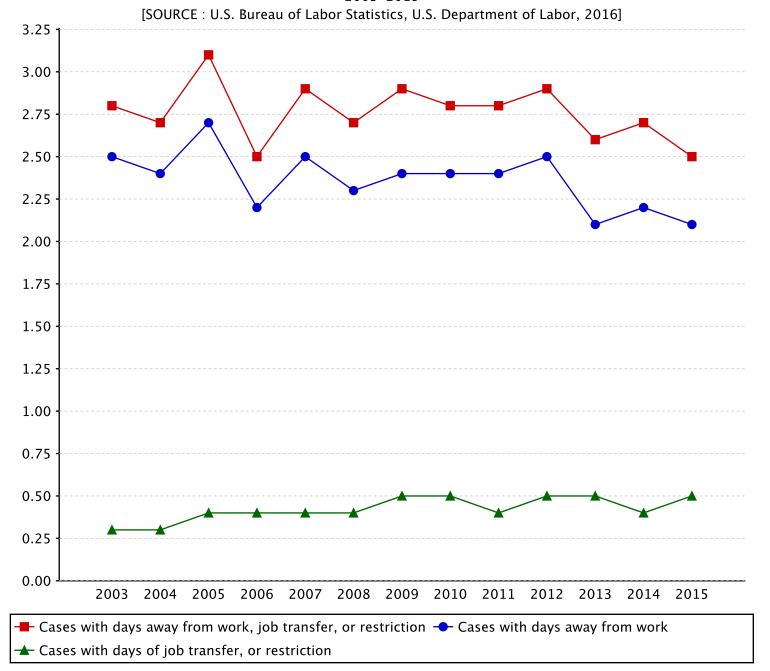

| Industry <sup>2</sup>                                               | NAICS<br>code <sup>3</sup> | Total<br>recordable<br>cases | Cases with days away from work, job<br>transfer, or restriction |                                                   |                                              | Other<br>recordable<br>cases |
|---------------------------------------------------------------------|----------------------------|------------------------------|-----------------------------------------------------------------|---------------------------------------------------|----------------------------------------------|------------------------------|
|                                                                     |                            |                              | Total                                                           | Cases with<br>days away<br>from work <sup>4</sup> | Cases<br>with job transfer or<br>restriction |                              |
| All industries including state and local government <sup>5</sup>    |                            | 4.5                          | 2.4                                                             | 1.5                                               | 0.9                                          | 2.1                          |
| Private industry <sup>5</sup>                                       |                            | 4.4                          | 2.4                                                             | 1.4                                               | 1.0                                          | 2.0                          |
| Goods-producing <sup>5</sup>                                        |                            | 6.6                          | 3.8                                                             | 1.9                                               | 2.0                                          | 2.8                          |
| Natural resources and mining <sup>5,6</sup>                         |                            | 9.1                          | 5.3                                                             | 2.8                                               | 2.5                                          | 3.8                          |
| Agriculture, forestry, fishing and hunting <sup>5</sup>             |                            | 9.3                          | 5.4                                                             | 2.9                                               | 2.5                                          | 3.9                          |
| Crop production <sup>5</sup>                                        | 111<br>112                 | 9.4<br>13.3                  | 5.7<br>5.9                                                      | 3.1<br>3.6                                        | 2.6<br>2.3                                   | 3.7<br>7.4                   |
| Animal production and aquaculture <sup>5</sup> Forestry and logging | 113                        | 3.1                          | 2.1                                                             | 1.9                                               |                                              | 0.9                          |
| Support activities for agriculture and forestry                     | 115                        |                              | 5.7                                                             | 2.6                                               |                                              | 3.9                          |
| Mining, quarrying, and oil and gas extraction <sup>6</sup>          |                            | 3.2                          | 1.8                                                             |                                                   | 1.1                                          | 1.4                          |
| Construction                                                        |                            | 7.0                          | 3.9                                                             | 2.4                                               | 1.5                                          | 3.2                          |
| Construction                                                        |                            | 7.0                          | 3.9                                                             | 2.4                                               | 1.5                                          | 3.2                          |
| Construction of buildings                                           | 236                        | 9.6                          | 5.0                                                             | 3.5                                               | 1.5                                          | 4.6                          |
| Heavy and civil engineering construction                            | 237                        | 6.6                          | 3.3                                                             | 1.5                                               |                                              | 3.3                          |
| Specialty trade contractors                                         | 238                        | 6.1                          | 3.5                                                             | 2.1                                               | 1.4                                          | 2.6                          |
| Manufacturing                                                       |                            | 5.8                          | 3.4                                                             | 1.4                                               | 2.0                                          | 2.3                          |
| Manufacturing                                                       |                            | 5.8                          | 3.4                                                             | 1.4                                               | 2.0                                          | 2.3                          |
| Food manufacturing                                                  | 311                        | 8.0                          | 4.4                                                             | 2.4                                               |                                              | 3.6                          |
| Beverage and tobacco product manufacturing                          | 312                        | 3.7                          | 2.0                                                             | 1.0                                               |                                              | 1.7                          |
| Textile product mills                                               | 314                        |                              | 1.8                                                             | 1.1                                               |                                              | 1.4                          |
| Apparel manufacturing                                               | 315                        | 2.0                          |                                                                 |                                                   |                                              | 1.4                          |

| Industry <sup>2</sup>                                       | NAICS code <sup>3</sup> | Total<br>recordable<br>cases | Cases with days away from work, job<br>transfer, or restriction |                        |                               | Other<br>recordable<br>cases |
|-------------------------------------------------------------|-------------------------|------------------------------|-----------------------------------------------------------------|------------------------|-------------------------------|------------------------------|
|                                                             |                         |                              | Total                                                           | Cases with days away   | Cases<br>with job transfer or |                              |
| Wasal read at exacutant ring                                | 221                     | 0.5                          | 4.2                                                             | from work <sup>4</sup> | restriction                   | 5.2                          |
| Wood product manufacturing Paper manufacturing              | 321<br>322              | 9.5<br>3.2                   | 4.3<br>2.2                                                      | 2.4                    |                               | 1.0                          |
| Printing and related support activities                     | 322                     | 3.2<br>2.7                   | 2.2<br>0.6                                                      | 0.4                    |                               | 2.2                          |
| Chemical manufacturing                                      | 323                     | 2.7<br>1.9                   | 0.6<br>1.2                                                      | 0.4                    |                               | 0.7                          |
| Plastics and rubber products manufacturing                  | 325                     | 7.0                          | 1.2<br>4.4                                                      |                        |                               | 2.6                          |
| Nonmetallic mineral product manufacturing                   | 326                     | 7.0<br>7.5                   | 4.4<br>5.7                                                      | 2.3<br>2.5             |                               | 1.8                          |
| Primary metal manufacturing                                 | 327                     | 7.5<br>9.9                   |                                                                 | 2.5                    |                               | 5.7                          |
| Fabricated metal product manufacturing                      | 331                     | 9.9<br>9.5                   | 4.2<br>4.7                                                      | 1.4                    |                               | 4.8                          |
| Machinery manufacturing                                     | 332                     | 9.5<br>5.9                   | 4. /<br>2.9                                                     | 1.0                    |                               | 3.0                          |
| Computer and electronic product manufacturing               | 333                     | 5.9<br>0.9                   | 2.9<br>0.5                                                      | 0.4                    |                               | 0.4                          |
| <u> </u>                                                    |                         |                              |                                                                 |                        |                               |                              |
| Transportation equipment manufacturing                      | 336<br>337              | 5.6<br>4.5                   | 3.9                                                             | 1.1<br>1.9             | 2.8                           | 1.7                          |
| Furniture and related product manufacturing                 |                         | 6.5                          | 4.0                                                             |                        |                               | 2.5                          |
| Miscellaneous manufacturing                                 | 339                     | 2.9                          | 1.4                                                             | 1.2                    | 0.2                           | 1.6                          |
| Service-providing                                           |                         | 3.7                          | 2.0                                                             | 1.3                    | 0.7                           | 1.7                          |
| Trade, transportation, and utilities <sup>8</sup>           |                         | 4.6                          | 3.0                                                             | 1.8                    | 1.1                           | 1.7                          |
| Wholesale trade                                             |                         | 4.7                          | 3.1                                                             | 1.9                    | 1.2                           | 1.6                          |
| Merchant wholesalers, durable goods                         | 423                     | 4.1                          | 2.5                                                             | 1.5                    | 1.0                           | 1.6                          |
| Merchant wholesalers, nondurable goods                      | 424                     | 5.3                          | 3.3                                                             | 2.0                    | 1.4                           | 2.0                          |
| Retail trade                                                |                         | 4.3                          | 2.7                                                             | 1.6                    | 1.1                           | 1.7                          |
| Motor vehicle and parts dealers                             | 441                     | 5.3                          | 2.4                                                             | 1.5                    | 0.8                           | 2.9                          |
| Furniture and home furnishings stores                       | 442                     | 5.4                          | 4.9                                                             |                        | 1.4                           |                              |
| Electronics and appliance stores                            | 443                     | 1.0                          | 0.3                                                             |                        |                               | 0.6                          |
| Building material and garden equipment and supplies dealers | 444                     | 8.9                          | 4.7                                                             | 3.0                    | 1.7                           | 4.2                          |
| Food and beverage stores                                    | 445                     | 5.7                          | 3.4                                                             | 2.2                    | 1.2                           | 2.2                          |
| Clothing and clothing accessories stores                    | 448                     | 0.9                          | 0.7                                                             | 0.1                    | 0.6                           | 0.1                          |
| Sporting goods, hobby, book, and music stores               | 451                     | 3.2                          | 1.4                                                             | 0.3                    | 1.0                           | 1.9                          |
| General merchandise stores                                  | 452                     | 5.3                          | 3.7                                                             | 2.0                    |                               | 1.6                          |
| Miscellaneous store retailers                               | 453                     | 4.9                          | 4.9                                                             |                        | 2.3                           |                              |

|                                                  | 1                       |            |          |                                                   |                                        |     |
|--------------------------------------------------|-------------------------|------------|----------|---------------------------------------------------|----------------------------------------|-----|
| Industry <sup>2</sup>                            | NAICS code <sup>3</sup> | rocordable | Cases wi | Other<br>recordable<br>cases                      |                                        |     |
|                                                  |                         |            | Total    | Cases with<br>days away<br>from work <sup>4</sup> | Cases with job transfer or restriction |     |
| Nonstore retailers                               | 454                     | 0.4        | 0.2      |                                                   |                                        | 0.2 |
| Transportation and warehousing <sup>8</sup>      |                         | 5.6        | 3.8      | 2.6                                               | 1.2                                    | 1.9 |
| Air transportation                               | 481                     | 7.0        | 5.3      | 4.0                                               | 1.3                                    | 1.7 |
| Rail transportation <sup>8</sup>                 | 482                     | 2.4        | 1.6      | 1.4                                               |                                        | 0.8 |
| Water transportation                             | 483                     | 1.6        | 0.8      | 0.7                                               |                                        | 0.7 |
| Truck transportation                             | 484                     | 6.3        | 4.1      | 3.2                                               | 0.9                                    | 2.2 |
| Transit and ground passenger transportation      | 485                     | 2.9        | 1.9      | 1.5                                               |                                        | 0.9 |
| Couriers and messengers                          | 492                     | 7.1        | 5.2      | 2.8                                               | 2.4                                    | 1.9 |
| Warehousing and storage                          | 493                     | 5.4        | 3.3      | 2.1                                               | 1.2                                    | 2.0 |
| Utilities                                        |                         | 1.0        | 0.8      | 0.5                                               |                                        |     |
| Utilities                                        | 221                     | 1.0        | 0.8      | 0.5                                               |                                        |     |
| Information                                      |                         | 0.8        | 0.3      | 0.2                                               | 0.1                                    | 0.4 |
| Information                                      |                         | 0.8        | 0.3      | 0.2                                               | 0.1                                    | 0.4 |
| Publishing industries (except internet)          | 511                     | 0.4        | 0.2      | 0.2                                               | (°)                                    | 0.2 |
| Telecommunications                               | 517                     | 1.8        | 0.9      | 0.6                                               |                                        | 0.9 |
| Finance, insurance, and real estate              |                         | 1.1        | 0.8      | 0.5                                               | 0.3                                    | 0.3 |
| Finance and insurance                            |                         | 0.4        |          |                                                   |                                        | 0.2 |
| Real estate and rental and leasing               |                         | 2.5        | 1.9      |                                                   | 0.7                                    | 0.5 |
| Rental and leasing services                      | 532                     | 3.9        | 2.9      |                                                   | 2.3                                    | 1.0 |
| Professional and business services               |                         | 2.4        | 1.1      | 0.7                                               | 0.4                                    | 1.3 |
| Professional, scientific, and technical services |                         | 1.8        | 0.5      | 0.2                                               |                                        | 1.3 |

| Industry <sup>2</sup>                                                    | NAICS<br>code <sup>3</sup> | Total<br>recordable<br>cases | Cases with days away from work, job<br>transfer, or restriction |                                                   |                                              | Other<br>recordable<br>cases |
|--------------------------------------------------------------------------|----------------------------|------------------------------|-----------------------------------------------------------------|---------------------------------------------------|----------------------------------------------|------------------------------|
|                                                                          |                            |                              | Total                                                           | Cases with<br>days away<br>from work <sup>4</sup> | Cases<br>with job transfer or<br>restriction |                              |
| Management of companies and enterprises                                  |                            | 0.6                          | 0.1                                                             | 0.1                                               | (°)                                          | 0.4                          |
| Administrative and support and waste management and remediation services |                            | 3.6                          | 2.1                                                             | 1.4                                               | 0.6                                          | 1.6                          |
| Administrative and support services                                      | 561                        | 3.4                          | 1.9                                                             | 1.3                                               | 0.6                                          | 1.5                          |
| Waste management and remediation services                                | 562                        | 5.0                          | 3.3                                                             | 2.1                                               | 1.2                                          |                              |
| Educational and health services                                          |                            | 5.0                          | 2.4                                                             | 1.6                                               | 0.8                                          | 2.6                          |
| Educational services                                                     |                            | 1.2                          | 0.5                                                             | 0.4                                               | 0.1                                          | 0.7                          |
| Health care and social assistance                                        |                            | 5.3                          | 2.5                                                             | 1.6                                               | 0.9                                          | 2.8                          |
| Ambulatory health care services                                          | 621                        | 3.4                          | 1.0                                                             | 0.7                                               | 0.3                                          | 2.4                          |
| Hospitals                                                                | 622                        | 7.1                          | 2.9                                                             | 2.3                                               | 0.6                                          | 4.2                          |
| Nursing and residential care facilities                                  | 623                        | 9.2                          | 6.1                                                             | 3.2                                               | 2.9                                          | 3.1                          |
| Social assistance                                                        | 624                        | 3.9                          | 2.1                                                             | 1.5                                               | 0.7                                          | 1.8                          |
| Leisure, entertainment, and hospitality                                  |                            | 4.5                          | 2.0                                                             | 1.4                                               | 0.6                                          | 2.5                          |
| Arts, entertainment, and recreation                                      |                            | 4.1                          | 2.2                                                             | 1.6                                               | 0.5                                          | 1.9                          |
| Accommodation and food services                                          |                            | 4.6                          | 1.9                                                             | 1.4                                               | 0.6                                          | 2.6                          |
| Accommodation                                                            | 721                        | 4.7                          | 2.2                                                             | 1.2                                               | 1.0                                          | 2.5                          |
| Food services and drinking places                                        | 722                        | 4.6                          | 1.9                                                             | 1.4                                               | 0.5                                          | 2.7                          |
| Other services (except public administration)                            |                            | 4.7                          | 2.5                                                             | 1.7                                               | 0.8                                          | 2.2                          |
| Other services (except public administration)                            |                            | 4.7                          | 2.5                                                             | 1.7                                               | 0.8                                          | 2.2                          |

| Industry <sup>2</sup>                                                                                     | NAICS<br>code <sup>3</sup> | rocordablo | Cases w<br>t | Other<br>recordable<br>cases                      |                                              |            |
|-----------------------------------------------------------------------------------------------------------|----------------------------|------------|--------------|---------------------------------------------------|----------------------------------------------|------------|
|                                                                                                           |                            |            | Total        | Cases with<br>days away<br>from work <sup>4</sup> | Cases<br>with job transfer or<br>restriction |            |
| Repair and maintenance                                                                                    | 811                        | 6.6        | 3.5          | 2.7                                               | 0.8                                          | 3.1        |
| Personal and laundry services                                                                             | 812                        | 3.4        | 1.9          | 1.1                                               | 0.8                                          | 1.5        |
| Religious, grantmaking, civic, professional, and similar organizations                                    | 813                        | 3.9        | 1.9          | 1.1                                               | 0.9                                          | 2.0        |
| State and local government <sup>5</sup>                                                                   |                            | 5.5        | 2.5          | 2.1                                               | 0.5                                          | 3.0        |
| State government <sup>5</sup>                                                                             |                            | 3.8        | 1.7          | 1.5                                               | 0.2                                          | 2.0        |
| Service-providing                                                                                         |                            | 3.8        | 1.7          | 1.5                                               | 0.2                                          | 2.0        |
| Educational and health services                                                                           |                            | 3.9        | 1.8          | 1.6                                               | 0.2                                          | 2.0        |
| Educational services                                                                                      |                            | 2.4        | 1.0          | 0.7                                               | 0.2                                          | 1.4        |
| Educational services                                                                                      | 611                        | 2.4        | 1.0          | 0.7                                               | 0.2                                          | 1.4        |
| Health care and social assistance                                                                         |                            | 8.4        | 4.5          | 4.2                                               | 0.3                                          | 4.0        |
| Hospitals                                                                                                 | 622                        | 10.1       | 4.8          | 4.4                                               | 0.4                                          | 5.2        |
| Nursing and residential care facilities                                                                   | 623                        | 20.2       | 13.5         | 13.1                                              |                                              | 6.7        |
| Public administration                                                                                     |                            | 3.5        | 1.6          | 1.4                                               | 0.2                                          | 2.0        |
| Public administration                                                                                     |                            | 3.5        | 1.6          | 1.4                                               | 0.2                                          | 2.0        |
| Executive, legislative, and other general government support Justice, public order, and safety activities | 921<br>922                 | 0.8<br>5.9 | <br>3.9      | 3.4                                               | 0.4                                          | 0.7<br>2.0 |
| Local government <sup>5</sup>                                                                             |                            | 6.4        | 3.0          | 2.4                                               |                                              | 3.5        |
| Goods-producing <sup>5</sup>                                                                              |                            | 6.2        | 3.6          | 3.2                                               |                                              | 2.6        |
| Construction                                                                                              |                            | 6.2        | 3.6          | 3.4                                               |                                              | 2.5        |

| Industry <sup>2</sup>                                        | NAICS<br>code <sup>3</sup> | Total<br>recordable<br>cases | Cases w<br>t | Other<br>recordable<br>cases                      |                                        |     |
|--------------------------------------------------------------|----------------------------|------------------------------|--------------|---------------------------------------------------|----------------------------------------|-----|
|                                                              |                            |                              | Total        | Cases with<br>days away<br>from work <sup>4</sup> | Cases with job transfer or restriction |     |
| Construction                                                 |                            | 6.2                          | 3.6          | 3.4                                               |                                        | 2.5 |
| Heavy and civil engineering construction                     | 237                        | 5.6                          | 3.5          | 3.3                                               |                                        | 2.1 |
| Service-providing                                            |                            | 6.4                          | 3.0          | 2.4                                               | 0.6                                    | 3.5 |
| Trade, transportation, and utilities <sup>8</sup>            |                            | 8.4                          | 5.1          | 4.3                                               | 0.7                                    | 3.4 |
| Transportation and warehousing <sup>8</sup>                  |                            | 11.9                         | 7.1          | 6.5                                               | 0.6                                    | 4.9 |
| Transit and ground passenger transportation                  | 485                        | 11.5                         | 7.7          | 7.2                                               | 0.5                                    | 3.8 |
| Utilities                                                    |                            |                              |              |                                                   |                                        |     |
| Educational and health services                              |                            | 5.1                          | 2.1          | 1.6                                               | 0.5                                    | 3.0 |
| Educational services                                         |                            | 5.0                          | 2.0          | 1.6                                               | 0.5                                    | 2.9 |
| Educational services                                         | 611                        | 5.0                          | 2.0          | 1.6                                               | 0.5                                    | 2.9 |
| Health care and social assistance                            |                            | 6.0                          | 2.4          | 1.8                                               | 0.6                                    | 3.5 |
| Hospitals  Nursing and residential care facilities           | 622<br>623                 | 6.0                          | 2.3          | 1.8                                               | 0.6                                    | 3.7 |
| Public administration                                        |                            | 8.0                          | 3.6          | 3.0                                               | 0.6                                    | 4.4 |
| Public administration                                        |                            | 8.0                          | 3.6          | 3.0                                               | 0.6                                    | 4.4 |
| Executive, legislative, and other general government support | 921                        | 7.4                          | 3.2          | 2.5                                               |                                        | 4.2 |
| Justice, public order, and safety activities                 | 922                        | 12.3                         | 6.6          | 6.2                                               | 0.3                                    | 5.8 |