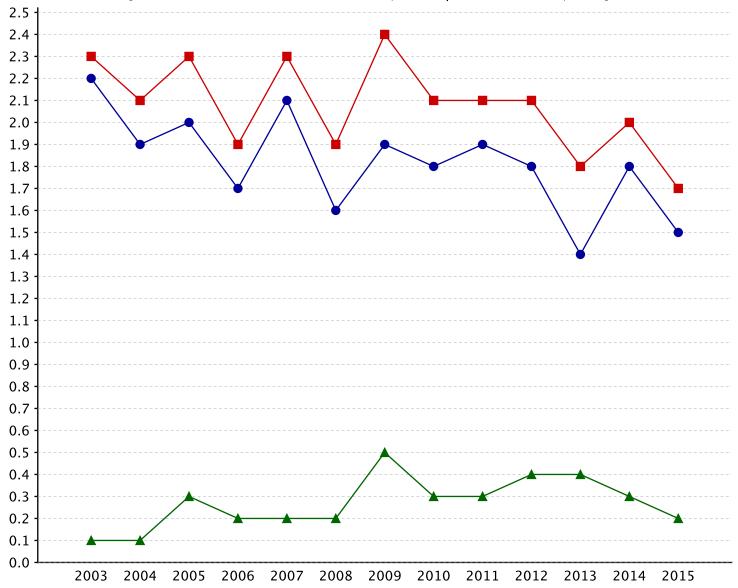

| Industry <sup>2</sup>                                               | NAICS<br>code <sup>3</sup> | Total<br>recordable<br>cases | Cases with days away from work, job<br>transfer, or restriction |                                                   |                                              | Other<br>recordable<br>cases |
|---------------------------------------------------------------------|----------------------------|------------------------------|-----------------------------------------------------------------|---------------------------------------------------|----------------------------------------------|------------------------------|
|                                                                     |                            |                              | Total                                                           | Cases with<br>days away<br>from work <sup>4</sup> | Cases<br>with job transfer or<br>restriction |                              |
| All industries including state and local government <sup>5</sup>    |                            | 4.5                          | 2.4                                                             | 1.5                                               | 0.9                                          | 2.1                          |
| Private industry <sup>5</sup>                                       |                            | 4.4                          | 2.4                                                             | 1.4                                               | 1.0                                          | 2.0                          |
| Goods-producing <sup>5</sup>                                        |                            | 6.6                          | 3.8                                                             | 1.9                                               | 2.0                                          | 2.8                          |
| Natural resources and mining <sup>5,6</sup>                         |                            | 9.1                          | 5.3                                                             | 2.8                                               | 2.5                                          | 3.8                          |
| Agriculture, forestry, fishing and hunting <sup>5</sup>             |                            | 9.3                          | 5.4                                                             | 2.9                                               | 2.5                                          | 3.9                          |
| Crop production <sup>5</sup>                                        | 111<br>112                 | 9.4<br>13.3                  | 5.7<br>5.9                                                      | 3.1<br>3.6                                        | 2.6<br>2.3                                   | 3.7<br>7.4                   |
| Animal production and aquaculture <sup>5</sup> Forestry and logging | 113                        | 3.1                          | 2.1                                                             | 1.9                                               |                                              | 0.9                          |
| Support activities for agriculture and forestry                     | 115                        |                              | 5.7                                                             | 2.6                                               |                                              | 3.9                          |
| Mining, quarrying, and oil and gas extraction <sup>6</sup>          |                            | 3.2                          | 1.8                                                             |                                                   | 1.1                                          | 1.4                          |
| Construction                                                        |                            | 7.0                          | 3.9                                                             | 2.4                                               | 1.5                                          | 3.2                          |
| Construction                                                        |                            | 7.0                          | 3.9                                                             | 2.4                                               | 1.5                                          | 3.2                          |
| Construction of buildings                                           | 236                        | 9.6                          | 5.0                                                             | 3.5                                               | 1.5                                          | 4.6                          |
| Heavy and civil engineering construction                            | 237                        | 6.6                          | 3.3                                                             | 1.5                                               |                                              | 3.3                          |
| Specialty trade contractors                                         | 238                        | 6.1                          | 3.5                                                             | 2.1                                               | 1.4                                          | 2.6                          |
| Manufacturing                                                       |                            | 5.8                          | 3.4                                                             | 1.4                                               | 2.0                                          | 2.3                          |
| Manufacturing                                                       |                            | 5.8                          | 3.4                                                             | 1.4                                               | 2.0                                          | 2.3                          |
| Food manufacturing                                                  | 311                        | 8.0                          | 4.4                                                             | 2.4                                               |                                              | 3.6                          |
| Beverage and tobacco product manufacturing                          | 312                        | 3.7                          | 2.0                                                             | 1.0                                               |                                              | 1.7                          |
| Textile product mills                                               | 314                        |                              | 1.8                                                             | 1.1                                               |                                              | 1.4                          |
| Apparel manufacturing                                               | 315                        | 2.0                          |                                                                 |                                                   |                                              | 1.4                          |

| Industry <sup>2</sup>                                       | NAICS code <sup>3</sup> | Total<br>recordable<br>cases | Cases with days away from work, job<br>transfer, or restriction |                        |                               | Other<br>recordable<br>cases |
|-------------------------------------------------------------|-------------------------|------------------------------|-----------------------------------------------------------------|------------------------|-------------------------------|------------------------------|
|                                                             |                         |                              | Total                                                           | Cases with days away   | Cases<br>with job transfer or |                              |
| Wasal read at exacutant ring                                | 221                     | 0.5                          | 4.2                                                             | from work <sup>4</sup> | restriction                   | 5.2                          |
| Wood product manufacturing Paper manufacturing              | 321<br>322              | 9.5<br>3.2                   | 4.3<br>2.2                                                      | 2.4                    |                               | 1.0                          |
| Printing and related support activities                     | 322                     | 3.2<br>2.7                   | 2.2<br>0.6                                                      | 0.4                    |                               | 2.2                          |
| Chemical manufacturing                                      | 323                     | 2.7<br>1.9                   | 0.6<br>1.2                                                      | 0.4                    |                               | 0.7                          |
| Plastics and rubber products manufacturing                  | 325                     | 7.0                          | 1.2<br>4.4                                                      |                        |                               | 2.6                          |
| Nonmetallic mineral product manufacturing                   | 326                     | 7.0<br>7.5                   | 4.4<br>5.7                                                      | 2.3<br>2.5             |                               | 1.8                          |
| Primary metal manufacturing                                 | 327                     | 7.5<br>9.9                   |                                                                 | 2.5                    |                               | 5.7                          |
| Fabricated metal product manufacturing                      | 331                     | 9.9<br>9.5                   | 4.2<br>4.7                                                      | 1.4                    |                               | 4.8                          |
| Machinery manufacturing                                     | 332                     | 9.5<br>5.9                   | 4. /<br>2.9                                                     | 1.0                    |                               | 3.0                          |
| Computer and electronic product manufacturing               | 333                     | 5.9<br>0.9                   | 2.9<br>0.5                                                      | 0.4                    |                               | 0.4                          |
| <u> </u>                                                    |                         |                              |                                                                 |                        |                               |                              |
| Transportation equipment manufacturing                      | 336<br>337              | 5.6<br>4.5                   | 3.9                                                             | 1.1<br>1.9             | 2.8                           | 1.7                          |
| Furniture and related product manufacturing                 |                         | 6.5                          | 4.0                                                             |                        |                               | 2.5                          |
| Miscellaneous manufacturing                                 | 339                     | 2.9                          | 1.4                                                             | 1.2                    | 0.2                           | 1.6                          |
| Service-providing                                           |                         | 3.7                          | 2.0                                                             | 1.3                    | 0.7                           | 1.7                          |
| Trade, transportation, and utilities <sup>8</sup>           |                         | 4.6                          | 3.0                                                             | 1.8                    | 1.1                           | 1.7                          |
| Wholesale trade                                             |                         | 4.7                          | 3.1                                                             | 1.9                    | 1.2                           | 1.6                          |
| Merchant wholesalers, durable goods                         | 423                     | 4.1                          | 2.5                                                             | 1.5                    | 1.0                           | 1.6                          |
| Merchant wholesalers, nondurable goods                      | 424                     | 5.3                          | 3.3                                                             | 2.0                    | 1.4                           | 2.0                          |
| Retail trade                                                |                         | 4.3                          | 2.7                                                             | 1.6                    | 1.1                           | 1.7                          |
| Motor vehicle and parts dealers                             | 441                     | 5.3                          | 2.4                                                             | 1.5                    | 0.8                           | 2.9                          |
| Furniture and home furnishings stores                       | 442                     | 5.4                          | 4.9                                                             |                        | 1.4                           |                              |
| Electronics and appliance stores                            | 443                     | 1.0                          | 0.3                                                             |                        |                               | 0.6                          |
| Building material and garden equipment and supplies dealers | 444                     | 8.9                          | 4.7                                                             | 3.0                    | 1.7                           | 4.2                          |
| Food and beverage stores                                    | 445                     | 5.7                          | 3.4                                                             | 2.2                    | 1.2                           | 2.2                          |
| Clothing and clothing accessories stores                    | 448                     | 0.9                          | 0.7                                                             | 0.1                    | 0.6                           | 0.1                          |
| Sporting goods, hobby, book, and music stores               | 451                     | 3.2                          | 1.4                                                             | 0.3                    | 1.0                           | 1.9                          |
| General merchandise stores                                  | 452                     | 5.3                          | 3.7                                                             | 2.0                    |                               | 1.6                          |
| Miscellaneous store retailers                               | 453                     | 4.9                          | 4.9                                                             |                        | 2.3                           |                              |

|                                                  | 1                       |            |          |                                                   |                                        |     |
|--------------------------------------------------|-------------------------|------------|----------|---------------------------------------------------|----------------------------------------|-----|
| Industry <sup>2</sup>                            | NAICS code <sup>3</sup> | rocordable | Cases wi | Other<br>recordable<br>cases                      |                                        |     |
|                                                  |                         |            | Total    | Cases with<br>days away<br>from work <sup>4</sup> | Cases with job transfer or restriction |     |
| Nonstore retailers                               | 454                     | 0.4        | 0.2      |                                                   |                                        | 0.2 |
| Transportation and warehousing <sup>8</sup>      |                         | 5.6        | 3.8      | 2.6                                               | 1.2                                    | 1.9 |
| Air transportation                               | 481                     | 7.0        | 5.3      | 4.0                                               | 1.3                                    | 1.7 |
| Rail transportation <sup>8</sup>                 | 482                     | 2.4        | 1.6      | 1.4                                               |                                        | 0.8 |
| Water transportation                             | 483                     | 1.6        | 0.8      | 0.7                                               |                                        | 0.7 |
| Truck transportation                             | 484                     | 6.3        | 4.1      | 3.2                                               | 0.9                                    | 2.2 |
| Transit and ground passenger transportation      | 485                     | 2.9        | 1.9      | 1.5                                               |                                        | 0.9 |
| Couriers and messengers                          | 492                     | 7.1        | 5.2      | 2.8                                               | 2.4                                    | 1.9 |
| Warehousing and storage                          | 493                     | 5.4        | 3.3      | 2.1                                               | 1.2                                    | 2.0 |
| Utilities                                        |                         | 1.0        | 0.8      | 0.5                                               |                                        |     |
| Utilities                                        | 221                     | 1.0        | 0.8      | 0.5                                               |                                        |     |
| Information                                      |                         | 0.8        | 0.3      | 0.2                                               | 0.1                                    | 0.4 |
| Information                                      |                         | 0.8        | 0.3      | 0.2                                               | 0.1                                    | 0.4 |
| Publishing industries (except internet)          | 511                     | 0.4        | 0.2      | 0.2                                               | (°)                                    | 0.2 |
| Telecommunications                               | 517                     | 1.8        | 0.9      | 0.6                                               |                                        | 0.9 |
| Finance, insurance, and real estate              |                         | 1.1        | 0.8      | 0.5                                               | 0.3                                    | 0.3 |
| Finance and insurance                            |                         | 0.4        |          |                                                   |                                        | 0.2 |
| Real estate and rental and leasing               |                         | 2.5        | 1.9      |                                                   | 0.7                                    | 0.5 |
| Rental and leasing services                      | 532                     | 3.9        | 2.9      |                                                   | 2.3                                    | 1.0 |
| Professional and business services               |                         | 2.4        | 1.1      | 0.7                                               | 0.4                                    | 1.3 |
| Professional, scientific, and technical services |                         | 1.8        | 0.5      | 0.2                                               |                                        | 1.3 |

| Industry <sup>2</sup>                                                    | NAICS<br>code <sup>3</sup> | Total<br>recordable<br>cases | Cases with days away from work, job<br>transfer, or restriction |                                                   |                                              | Other<br>recordable<br>cases |
|--------------------------------------------------------------------------|----------------------------|------------------------------|-----------------------------------------------------------------|---------------------------------------------------|----------------------------------------------|------------------------------|
|                                                                          |                            |                              | Total                                                           | Cases with<br>days away<br>from work <sup>4</sup> | Cases<br>with job transfer or<br>restriction |                              |
| Management of companies and enterprises                                  |                            | 0.6                          | 0.1                                                             | 0.1                                               | (°)                                          | 0.4                          |
| Administrative and support and waste management and remediation services |                            | 3.6                          | 2.1                                                             | 1.4                                               | 0.6                                          | 1.6                          |
| Administrative and support services                                      | 561                        | 3.4                          | 1.9                                                             | 1.3                                               | 0.6                                          | 1.5                          |
| Waste management and remediation services                                | 562                        | 5.0                          | 3.3                                                             | 2.1                                               | 1.2                                          |                              |
| Educational and health services                                          |                            | 5.0                          | 2.4                                                             | 1.6                                               | 0.8                                          | 2.6                          |
| Educational services                                                     |                            | 1.2                          | 0.5                                                             | 0.4                                               | 0.1                                          | 0.7                          |
| Health care and social assistance                                        |                            | 5.3                          | 2.5                                                             | 1.6                                               | 0.9                                          | 2.8                          |
| Ambulatory health care services                                          | 621                        | 3.4                          | 1.0                                                             | 0.7                                               | 0.3                                          | 2.4                          |
| Hospitals                                                                | 622                        | 7.1                          | 2.9                                                             | 2.3                                               | 0.6                                          | 4.2                          |
| Nursing and residential care facilities                                  | 623                        | 9.2                          | 6.1                                                             | 3.2                                               | 2.9                                          | 3.1                          |
| Social assistance                                                        | 624                        | 3.9                          | 2.1                                                             | 1.5                                               | 0.7                                          | 1.8                          |
| Leisure, entertainment, and hospitality                                  |                            | 4.5                          | 2.0                                                             | 1.4                                               | 0.6                                          | 2.5                          |
| Arts, entertainment, and recreation                                      |                            | 4.1                          | 2.2                                                             | 1.6                                               | 0.5                                          | 1.9                          |
| Accommodation and food services                                          |                            | 4.6                          | 1.9                                                             | 1.4                                               | 0.6                                          | 2.6                          |
| Accommodation                                                            | 721                        | 4.7                          | 2.2                                                             | 1.2                                               | 1.0                                          | 2.5                          |
| Food services and drinking places                                        | 722                        | 4.6                          | 1.9                                                             | 1.4                                               | 0.5                                          | 2.7                          |
| Other services (except public administration)                            |                            | 4.7                          | 2.5                                                             | 1.7                                               | 0.8                                          | 2.2                          |
| Other services (except public administration)                            |                            | 4.7                          | 2.5                                                             | 1.7                                               | 0.8                                          | 2.2                          |

| Industry <sup>2</sup>                                                                                     | NAICS<br>code <sup>3</sup> | rocordablo | Cases w<br>t | Other<br>recordable<br>cases                      |                                              |            |
|-----------------------------------------------------------------------------------------------------------|----------------------------|------------|--------------|---------------------------------------------------|----------------------------------------------|------------|
|                                                                                                           |                            |            | Total        | Cases with<br>days away<br>from work <sup>4</sup> | Cases<br>with job transfer or<br>restriction |            |
| Repair and maintenance                                                                                    | 811                        | 6.6        | 3.5          | 2.7                                               | 0.8                                          | 3.1        |
| Personal and laundry services                                                                             | 812                        | 3.4        | 1.9          | 1.1                                               | 0.8                                          | 1.5        |
| Religious, grantmaking, civic, professional, and similar organizations                                    | 813                        | 3.9        | 1.9          | 1.1                                               | 0.9                                          | 2.0        |
| State and local government <sup>5</sup>                                                                   |                            | 5.5        | 2.5          | 2.1                                               | 0.5                                          | 3.0        |
| State government <sup>5</sup>                                                                             |                            | 3.8        | 1.7          | 1.5                                               | 0.2                                          | 2.0        |
| Service-providing                                                                                         |                            | 3.8        | 1.7          | 1.5                                               | 0.2                                          | 2.0        |
| Educational and health services                                                                           |                            | 3.9        | 1.8          | 1.6                                               | 0.2                                          | 2.0        |
| Educational services                                                                                      |                            | 2.4        | 1.0          | 0.7                                               | 0.2                                          | 1.4        |
| Educational services                                                                                      | 611                        | 2.4        | 1.0          | 0.7                                               | 0.2                                          | 1.4        |
| Health care and social assistance                                                                         |                            | 8.4        | 4.5          | 4.2                                               | 0.3                                          | 4.0        |
| Hospitals                                                                                                 | 622                        | 10.1       | 4.8          | 4.4                                               | 0.4                                          | 5.2        |
| Nursing and residential care facilities                                                                   | 623                        | 20.2       | 13.5         | 13.1                                              |                                              | 6.7        |
| Public administration                                                                                     |                            | 3.5        | 1.6          | 1.4                                               | 0.2                                          | 2.0        |
| Public administration                                                                                     |                            | 3.5        | 1.6          | 1.4                                               | 0.2                                          | 2.0        |
| Executive, legislative, and other general government support Justice, public order, and safety activities | 921<br>922                 | 0.8<br>5.9 | <br>3.9      | 3.4                                               | 0.4                                          | 0.7<br>2.0 |
| Local government <sup>5</sup>                                                                             |                            | 6.4        | 3.0          | 2.4                                               |                                              | 3.5        |
| Goods-producing <sup>5</sup>                                                                              |                            | 6.2        | 3.6          | 3.2                                               |                                              | 2.6        |
| Construction                                                                                              |                            | 6.2        | 3.6          | 3.4                                               |                                              | 2.5        |

| Industry <sup>2</sup>                                        | NAICS<br>code <sup>3</sup> | Total<br>recordable<br>cases | Cases w<br>t | Other<br>recordable<br>cases                      |                                        |     |
|--------------------------------------------------------------|----------------------------|------------------------------|--------------|---------------------------------------------------|----------------------------------------|-----|
|                                                              |                            |                              | Total        | Cases with<br>days away<br>from work <sup>4</sup> | Cases with job transfer or restriction |     |
| Construction                                                 |                            | 6.2                          | 3.6          | 3.4                                               |                                        | 2.5 |
| Heavy and civil engineering construction                     | 237                        | 5.6                          | 3.5          | 3.3                                               |                                        | 2.1 |
| Service-providing                                            |                            | 6.4                          | 3.0          | 2.4                                               | 0.6                                    | 3.5 |
| Trade, transportation, and utilities <sup>8</sup>            |                            | 8.4                          | 5.1          | 4.3                                               | 0.7                                    | 3.4 |
| Transportation and warehousing <sup>8</sup>                  |                            | 11.9                         | 7.1          | 6.5                                               | 0.6                                    | 4.9 |
| Transit and ground passenger transportation                  | 485                        | 11.5                         | 7.7          | 7.2                                               | 0.5                                    | 3.8 |
| Utilities                                                    |                            |                              |              |                                                   |                                        |     |
| Educational and health services                              |                            | 5.1                          | 2.1          | 1.6                                               | 0.5                                    | 3.0 |
| Educational services                                         |                            | 5.0                          | 2.0          | 1.6                                               | 0.5                                    | 2.9 |
| Educational services                                         | 611                        | 5.0                          | 2.0          | 1.6                                               | 0.5                                    | 2.9 |
| Health care and social assistance                            |                            | 6.0                          | 2.4          | 1.8                                               | 0.6                                    | 3.5 |
| Hospitals  Nursing and residential care facilities           | 622<br>623                 | 6.0                          | 2.3          | 1.8                                               | 0.6                                    | 3.7 |
| Public administration                                        |                            | 8.0                          | 3.6          | 3.0                                               | 0.6                                    | 4.4 |
| Public administration                                        |                            | 8.0                          | 3.6          | 3.0                                               | 0.6                                    | 4.4 |
| Executive, legislative, and other general government support | 921                        | 7.4                          | 3.2          | 2.5                                               |                                        | 4.2 |
| Justice, public order, and safety activities                 | 922                        | 12.3                         | 6.6          | 6.2                                               | 0.3                                    | 5.8 |