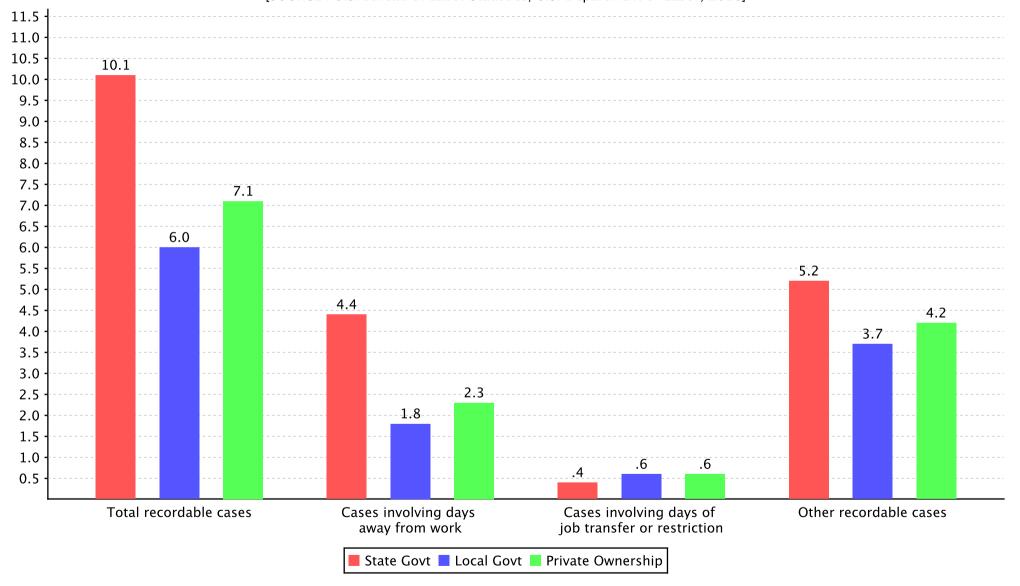

tes by case type, Washington, local government, 2003-2015 [SOURCE: U.S. Bureau of Labor Statistics, U.S. Department of Labor, 2016]



Number of nonfatal occupational injury and illness cases with days away from work, job transfer, or restriction by private industry sector, state government, and local government, Washington, 2015



Days away from work cases count Days of job transfer or restriction only cases count

Nonfatal occupational injury and illness incidence rates by case type and ownership, Washington, 2015 [SOURCE: U.S. Bureau of Labor Statistics, U.S. Department of Labor, 2016]



Incidence rates of occupational injuries and illnesses in hospitals (NAICS 622) by ownership and case type, Washington, 2015 [SOURCE: U.S. Bureau of Labor Statistics, U.S. Department of Labor, 2016]