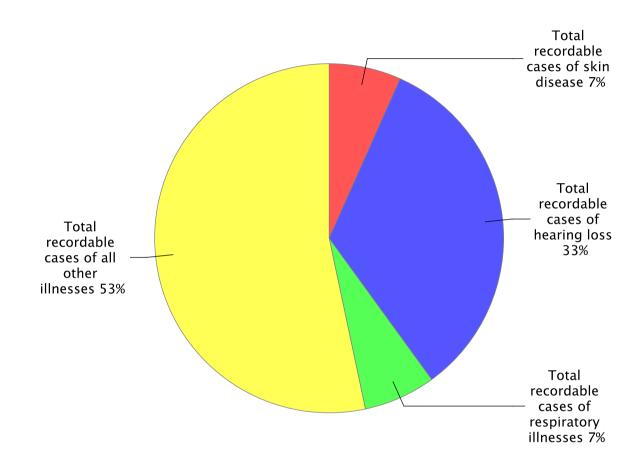

uries and illnesses by major industry sector, Washington, 2014 & 2015 [SOURCE: U.S. Bureau of Labor Statistics, U.S. Department of Labor, 2016]



Industries with the highest incidence rates of total nonfatal occupational injuries and illnesses, Washington, 2015 [SOURCE: U.S. Bureau of Labor Statistics, U.S. Department of Labor, 2016]

State government Nursing and residential care facilities Private industry Animal production and aquaculture Local government Justice, public order, and safety activities Local government Transit and ground passenger transportation State government Hospitals Private industry Primary metal manufacturing Private industry Support activities for agriculture and forestry Private industry Construction of buildings Private industry Wood product manufacturing









Nonfatal occupational injury and illness incidence rates by case type, Washington, private industry, 2003-2015 [SOURCE : U.S. Bureau of Labor Statistics, U.S. Department of Labor, 2016]



▲ Cases with days of job transfer, or restriction

Nonfatal occupational injury and illness incidence rates by case type, Washington, all ownerships, 2003-2015 [SOURCE : U.S. Bureau of Labor Statistics, U.S. Department of Labor, 2016]



Nonfatal occupational injury and illness incidence rates by case type, Washington, state and local government, 2003-2015



Nonfatal occupational injury and illness incidence rates by case type, Washington, state government, 2003–2015 [SOURCE: U.S. Bureau of Labor Statistics, U.S. Department of Labor, 2016]



--- Cases with days away from work, job transfer, or restri