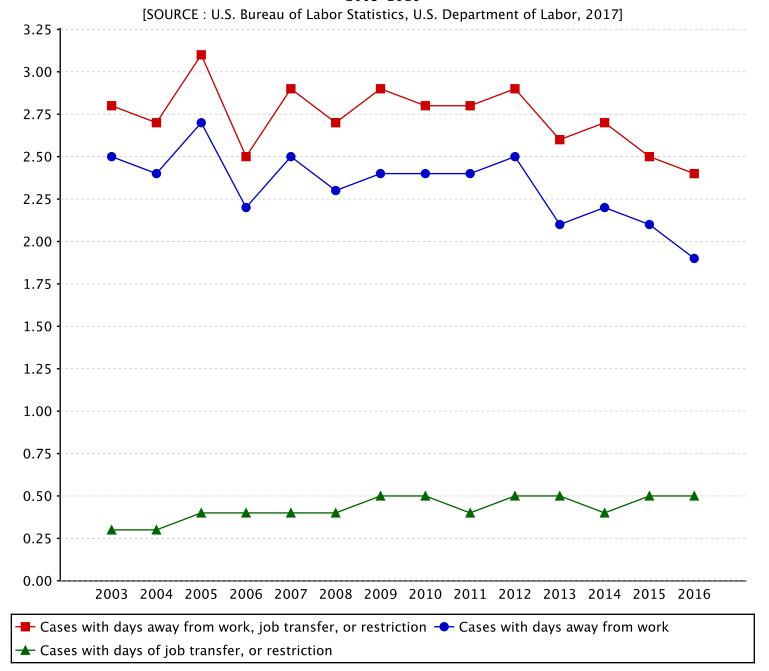

| Industry <sup>2</sup>                                            | NAICS<br>code <sup>3</sup> | Total<br>recordable<br>cases |       | ith days away from w<br>cransfer, or restriction<br>Cases with |                                  | Other<br>recordable<br>cases |
|------------------------------------------------------------------|----------------------------|------------------------------|-------|----------------------------------------------------------------|----------------------------------|------------------------------|
|                                                                  |                            |                              | Total | days away                                                      | with job transfer or restriction |                              |
|                                                                  |                            |                              |       | from work <sup>4</sup>                                         | restriction                      |                              |
| All industries including state and local government <sup>5</sup> |                            | 4.4                          | 2.3   | 1.4                                                            | 0.9                              | 2.1                          |
| Private industry <sup>5</sup>                                    |                            | 4.3                          | 2.3   | 1.3                                                            | 1.0                              | 2.0                          |
| Goods-producing <sup>5</sup>                                     |                            | 6.3                          | 3.8   | 1.8                                                            | 2.0                              | 2.5                          |
| Natural resources and mining <sup>5,6</sup>                      |                            | 7.7                          | 4.8   | 2.5                                                            | 2.3                              | 2.9                          |
| Agriculture, forestry, fishing and hunting <sup>5</sup>          |                            | 7.8                          | 4.9   | 2.5                                                            | 2.4                              | 3.0                          |
| Crop production <sup>5</sup>                                     | 111                        | 7.8                          | 5.1   | 2.6                                                            | 2.5                              | 2.7                          |
| Animal production and aquaculture <sup>5</sup>                   | 112                        | 6.6                          | 3.3   | 2.4                                                            |                                  | 3.3                          |
| Forestry and logging                                             | 113                        | 7.4                          |       | 4.0                                                            |                                  | 2.4                          |
| Support activities for agriculture and forestry                  | 115                        | 9.3                          | 5.3   | 2.2                                                            | 3.1                              | 3.9                          |
| Mining, quarrying, and oil and gas extraction <sup>6</sup>       |                            | 3.4                          | 2.4   | 1.4                                                            | 1.0                              | 1.0                          |
| Construction                                                     |                            | 6.4                          | 3.5   | 2.1                                                            | 1.4                              | 2.9                          |
| Construction                                                     |                            | 6.4                          | 3.5   | 2.1                                                            | 1.4                              | 2.9                          |
| Construction of buildings                                        | 236                        | 5.8                          | 2.5   | 1.7                                                            | 0.9                              | 3.2                          |
| Heavy and civil engineering construction                         | 237                        | 6.9                          | 3.1   | 1.6                                                            | 1.5                              | 3.8                          |
| Specialty trade contractors                                      | 238                        | 6.5                          | 3.9   | 2.3                                                            | 1.6                              | 2.6                          |
| Manufacturing                                                    |                            | 5.8                          | 3.6   | 1.4                                                            | 2.2                              | 2.2                          |
| Manufacturing                                                    |                            | 5.8                          | 3.6   | 1.4                                                            | 2.2                              | 2.2                          |
| Food manufacturing                                               | 311                        | 6.9                          |       | 2.4                                                            |                                  | 2.5                          |
| Beverage and tobacco product manufacturing                       | 312                        | 4.6                          |       | 1.7                                                            | 1.4                              | 1.4                          |
| Apparel manufacturing                                            | 315                        |                              |       |                                                                |                                  | 1.6                          |
| Wood product manufacturing                                       | 321                        | 11.6                         | 5.1   | 2.7                                                            | 2.4                              | 6.5                          |

| Industry <sup>2</sup>                                       | NAICS<br>code <sup>3</sup> | Total<br>recordable<br>cases |     | rith days away from v<br>transfer, or restriction<br>Cases with<br>days away | Cases with job transfer or | Other<br>recordable<br>cases |
|-------------------------------------------------------------|----------------------------|------------------------------|-----|------------------------------------------------------------------------------|----------------------------|------------------------------|
| Paper manufacturing                                         | 322                        | 3.8                          | 2.0 | from work <sup>4</sup>                                                       | restriction 0.5            | 1.8                          |
| Printing and related support activities                     | 323                        | _                            | 0.6 |                                                                              |                            | 0.7                          |
| Chemical manufacturing                                      | 325                        |                              | 1.5 |                                                                              |                            | 1.6                          |
| Plastics and rubber products manufacturing                  | 326                        |                              | 2.6 |                                                                              |                            | 2.1                          |
| Nonmetallic mineral product manufacturing                   | 327                        | 6.3                          | 4.8 |                                                                              |                            | 1.5                          |
| Primary metal manufacturing                                 | 331                        | 5.9                          | 3.8 |                                                                              |                            | 2.1                          |
| Fabricated metal product manufacturing                      | 332                        | 9.4                          |     | 1.8                                                                          |                            | 5.4                          |
| Machinery manufacturing                                     | 333                        |                              |     |                                                                              |                            | 2.5                          |
| Computer and electronic product manufacturing               | 334                        | 1.2                          | 0.6 |                                                                              |                            | 0.6                          |
| Transportation equipment manufacturing                      | 336                        |                              |     | 1.1                                                                          |                            | 1.3                          |
| Furniture and related product manufacturing                 | 337                        | 6.1                          | 3.5 |                                                                              |                            | 2.7                          |
| Miscellaneous manufacturing                                 | 339                        | 6.4                          | 2.5 |                                                                              |                            | 3.9                          |
| Service-providing                                           |                            | 3.7                          | 1.8 | 1.2                                                                          | 0.6                        | 1.9                          |
| Trade, transportation, and utilities <sup>8</sup>           |                            | 4.5                          | 2.7 | 1.7                                                                          | 1.0                        | 1.8                          |
| Wholesale trade                                             |                            | 3.8                          | 2.1 | 1.4                                                                          | 0.8                        | 1.6                          |
| Merchant wholesalers, durable goods                         | 423                        | 3.8                          | 2.1 | 1.4                                                                          | 0.7                        | 1.7                          |
| Merchant wholesalers, nondurable goods                      | 424                        | 4.7                          | 2.7 | 1.6                                                                          | 1.1                        | 2.0                          |
| Retail trade                                                |                            | 4.4                          | 2.6 | 1.5                                                                          | 1.1                        | 1.8                          |
| Motor vehicle and parts dealers                             | 441                        | 4.6                          | 2.1 | 1.2                                                                          | 0.8                        | 2.5                          |
| Furniture and home furnishings stores                       | 442                        | 3.5                          | 1.6 | 0.9                                                                          |                            | 1.9                          |
| Electronics and appliance stores                            | 443                        | 0.6                          |     |                                                                              |                            | 0.4                          |
| Building material and garden equipment and supplies dealers | 444                        |                              |     |                                                                              |                            | 2.0                          |
| Food and beverage stores                                    | 445                        |                              |     |                                                                              | 1.8                        | 1.8                          |
| Health and personal care stores                             | 446                        |                              |     |                                                                              |                            | 2.2                          |
| Clothing and clothing accessories stores                    | 448                        |                              |     |                                                                              |                            |                              |
| Sporting goods, hobby, book, and music stores               | 451                        |                              |     |                                                                              |                            |                              |
| General merchandise stores                                  | 452                        |                              |     |                                                                              |                            |                              |
| Miscellaneous store retailers                               | 453                        | 4.0                          | 2.4 | 1.0                                                                          | 1.5                        | 1.5                          |

| Industry <sup>2</sup>                            | NAICS<br>code <sup>3</sup> | Total<br>recordable<br>cases | Cases w | Other<br>recordable<br>cases                      |                                              |     |
|--------------------------------------------------|----------------------------|------------------------------|---------|---------------------------------------------------|----------------------------------------------|-----|
|                                                  |                            |                              | Total   | Cases with<br>days away<br>from work <sup>4</sup> | Cases<br>with job transfer or<br>restriction |     |
| Transportation and warehousing <sup>8</sup>      | <br>                       | 6.1                          | 4.0     | 2.9                                               | 1.1                                          | 2.1 |
| Air transportation                               | 481                        | 6.0                          | 4.8     | 3.7                                               | 1.0                                          | 1.3 |
| Truck transportation                             | 484                        | 7.4                          | 4.7     | 3.6                                               | 1.1                                          | 2.7 |
| Transit and ground passenger transportation      | 485                        |                              |         | 5.9                                               |                                              | 3.3 |
| Couriers and messengers                          | 492                        |                              |         | 2.8                                               |                                              | 2.6 |
| Warehousing and storage                          | 493                        | 9.0                          | 5.4     | 2.9                                               | 2.5                                          | 3.6 |
| Utilities                                        |                            | 2.4                          | 1.2     | 1.0                                               |                                              | 1.3 |
| Utilities                                        | 221                        | 2.4                          | 1.2     | 1.0                                               |                                              | 1.3 |
| Information                                      |                            | 0.4                          | 0.2     | 0.1                                               | 0.1                                          | 0.2 |
| Information                                      |                            | 0.4                          | 0.2     | 0.1                                               | 0.1                                          | 0.2 |
| Publishing industries (except internet)          | 511                        | 0.2                          | 0.1     | ( <sup>9</sup> )                                  |                                              | 0.2 |
| Telecommunications                               | 517                        | 1.2                          | 0.9     | 0.5                                               |                                              | 0.3 |
| Finance, insurance, and real estate              |                            | 1.6                          | 0.6     | 0.3                                               | 0.3                                          | 1.0 |
| Finance and insurance                            |                            | 0.8                          | 0.1     | 0.1                                               |                                              | 0.6 |
| Real estate and rental and leasing               |                            | 3.2                          | 1.4     | 0.6                                               | 0.8                                          | 1.8 |
| Real estate                                      | 531                        | 2.4                          | 1.0     | 0.6                                               | 0.4                                          | 1.3 |
| Rental and leasing services                      | 532                        | 6.8                          | 3.1     |                                                   | 2.5                                          |     |
| Professional and business services               |                            | 1.7                          | 0.9     | 0.6                                               | 0.3                                          | 0.8 |
| Professional, scientific, and technical services |                            | 1.1                          | 0.4     | 0.2                                               | 0.1                                          | 0.7 |
| Management of companies and enterprises          |                            | 0.8                          | 0.2     | 0.2                                               |                                              | 0.6 |

|                                                                                                              |                            |                              | -   |                                                 |            |                              |
|--------------------------------------------------------------------------------------------------------------|----------------------------|------------------------------|-----|-------------------------------------------------|------------|------------------------------|
| Industry <sup>2</sup>                                                                                        | NAICS<br>code <sup>3</sup> | Total<br>recordable<br>cases |     | ctransfer, or restriction  Cases with days away |            | Other<br>recordable<br>cases |
| Administrative and support and waste management and remediation services                                     |                            | 2.8                          | 1.8 | from work <sup>4</sup>                          |            | 1.1                          |
| Administrative and support services Waste management and remediation services                                | 561<br>562                 | 2.6<br>4.6                   |     | 1.1<br>2.3                                      |            | 1.0<br>1.6                   |
| Educational and health services                                                                              |                            | 5.3                          | 2.1 | 1.4                                             | 0.7        | 3.1                          |
| Educational services                                                                                         |                            | 2.2                          | 0.7 | 0.6                                             | 0.1        | 1.6                          |
| Health care and social assistance                                                                            |                            | 5.6                          | 2.3 | 1.5                                             | 0.8        | 3.3                          |
| Ambulatory health care services<br>Hospitals<br>Nursing and residential care facilities<br>Social assistance | 621<br>622<br>623<br>624   | 8.8                          | 2.8 |                                                 | 0.6<br>2.5 | 2.8<br>4.4<br>4.2<br>2.0     |
| Leisure, entertainment, and hospitality                                                                      |                            | 5.5                          | 2.4 | 1.6                                             | 0.8        | 3.1                          |
| Arts, entertainment, and recreation                                                                          |                            | 5.0                          | 1.7 | 1.2                                             | 0.4        | 3.3                          |
| Accommodation and food services                                                                              |                            | 5.6                          | 2.5 | 1.7                                             | 0.8        | 3.1                          |
| Accommodation Food services and drinking places                                                              | 721<br>722                 | 5.7<br>5.6                   |     | 1.5<br>1.7                                      |            | 3.2<br>3.1                   |
| Other services (except public administration)                                                                |                            | 4.5                          | 1.2 | 1.0                                             | 0.2        | 3.3                          |
| Other services (except public administration)                                                                |                            | 4.5                          | 1.2 | 1.0                                             | 0.2        | 3.3                          |
| Repair and maintenance<br>Personal and laundry services                                                      | 811<br>812                 |                              |     |                                                 |            | 7.0<br>1.2                   |
| Religious, grantmaking, civic, professional, and similar organizations                                       | 813                        |                              | 0.6 | 0.5                                             |            |                              |

| Industry <sup>2</sup>                                        | NAICS<br>code <sup>3</sup> | Total<br>recordable<br>cases | Cases w | Other<br>recordable<br>cases                      |                                              |     |
|--------------------------------------------------------------|----------------------------|------------------------------|---------|---------------------------------------------------|----------------------------------------------|-----|
|                                                              |                            |                              | Total   | Cases with<br>days away<br>from work <sup>4</sup> | Cases<br>with job transfer or<br>restriction |     |
| State and local government <sup>5</sup>                      |                            | 5.2                          | 2.4     | 1.9                                               | 0.5                                          | 2.7 |
| State government <sup>5</sup>                                |                            | 3.5                          | 1.8     | 1.5                                               | 0.3                                          | 1.7 |
| Service-providing                                            |                            | 3.5                          | 1.8     | 1.5                                               | 0.3                                          | 1.7 |
| Trade, transportation, and utilities                         |                            | 4.8                          | 3.0     | 3.0                                               |                                              | 1.8 |
| Educational and health services                              |                            | 3.5                          | 1.6     | 1.4                                               | 0.2                                          | 1.9 |
| Educational services                                         |                            | 2.4                          | 0.9     | 0.7                                               | 0.2                                          | 1.5 |
| Educational services                                         | 611                        | 2.4                          | 0.9     | 0.7                                               | 0.2                                          | 1.5 |
| Health care and social assistance                            |                            | 7.3                          | 4.2     | 3.9                                               | 0.3                                          | 3.1 |
| Hospitals                                                    | 622                        | 8.3                          | 4.3     | 3.9                                               | 0.4                                          | 4.0 |
| Nursing and residential care facilities                      | 623                        | 17.1                         | 10.5    | 10.2                                              |                                              | 6.6 |
| Public administration                                        |                            | 3.5                          | 2.0     | 1.7                                               | 0.3                                          | 1.5 |
| Public administration                                        |                            | 3.5                          | 2.0     | 1.7                                               | 0.3                                          | 1.5 |
| Executive, legislative, and other general government support | 921                        | 0.8                          |         |                                                   |                                              | 0.6 |
| Local government <sup>5</sup>                                |                            | 6.1                          | 2.8     | 2.2                                               | 0.6                                          | 3.3 |
| Goods-producing <sup>5</sup>                                 |                            | 9.0                          | 5.7     | 4.5                                               |                                              | 3.3 |
| Construction                                                 |                            | 9.0                          | 5.7     | 4.6                                               |                                              | 3.3 |
| Construction                                                 |                            | 9.0                          | 5.7     | 4.6                                               |                                              | 3.3 |

| Industry <sup>2</sup>                                        | NAICS<br>code <sup>3</sup> | Total<br>recordable<br>cases | Cases w | Other<br>recordable<br>cases                      |                                              |     |
|--------------------------------------------------------------|----------------------------|------------------------------|---------|---------------------------------------------------|----------------------------------------------|-----|
|                                                              |                            |                              | Total   | Cases with<br>days away<br>from work <sup>4</sup> | Cases<br>with job transfer or<br>restriction |     |
| Heavy and civil engineering construction                     | 237                        | 8.8                          | 5.9     | 4.7                                               |                                              | 2.9 |
| Service-providing                                            |                            | 6.1                          | 2.8     | 2.2                                               | 0.6                                          | 3.3 |
| Trade, transportation, and utilities <sup>8</sup>            |                            | 6.7                          | 4.3     | 3.6                                               | 0.7                                          | 2.4 |
| Transportation and warehousing <sup>8</sup>                  |                            | 7.8                          | 5.1     | 4.9                                               | 0.2                                          | 2.7 |
| Transit and ground passenger transportation                  | 485                        | 9.3                          | 6.4     | 6.1                                               | 0.3                                          | 2.9 |
| Utilities                                                    |                            |                              |         |                                                   |                                              |     |
| Educational and health services                              |                            | 5.3                          | 2.2     | 1.7                                               | 0.5                                          | 3.2 |
| Educational services                                         |                            | 5.0                          | 2.2     | 1.7                                               | 0.5                                          | 2.8 |
| Educational services                                         | 611                        | 5.0                          | 2.2     | 1.7                                               | 0.5                                          | 2.8 |
| Health care and social assistance                            |                            | 7.4                          | 2.0     | 1.6                                               | 0.4                                          | 5.4 |
| Hospitals                                                    | 622                        | 5.6                          | 2.2     | 1.8                                               | 0.4                                          | 3.4 |
| Nursing and residential care facilities                      | 623                        | 21.3                         | 20.6    |                                                   |                                              |     |
| Public administration                                        |                            | 7.3                          | 3.3     | 2.7                                               | 0.7                                          | 4.0 |
| Public administration                                        |                            | 7.3                          | 3.3     | 2.7                                               | 0.7                                          | 4.0 |
| Executive, legislative, and other general government support | 921                        | 7.0                          |         | 2.6                                               | 0.8                                          |     |
| Justice, public order, and safety activities                 | 922                        | 12.7                         | 4.3     | 4.1                                               | 0.3                                          | 8.4 |