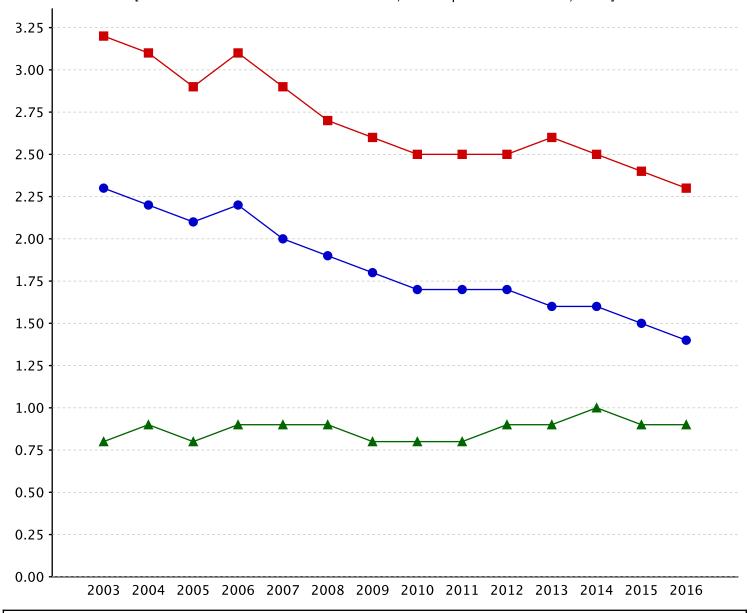

| Industry <sup>2</sup>                                            | NAICS<br>code <sup>3</sup> | Total<br>recordable<br>cases |       | ith days away from w<br>cransfer, or restriction<br>Cases with |                                  | Other<br>recordable<br>cases |
|------------------------------------------------------------------|----------------------------|------------------------------|-------|----------------------------------------------------------------|----------------------------------|------------------------------|
|                                                                  |                            |                              | Total | days away                                                      | with job transfer or restriction |                              |
|                                                                  |                            |                              |       | from work <sup>4</sup>                                         | restriction                      |                              |
| All industries including state and local government <sup>5</sup> |                            | 4.4                          | 2.3   | 1.4                                                            | 0.9                              | 2.1                          |
| Private industry <sup>5</sup>                                    |                            | 4.3                          | 2.3   | 1.3                                                            | 1.0                              | 2.0                          |
| Goods-producing <sup>5</sup>                                     |                            | 6.3                          | 3.8   | 1.8                                                            | 2.0                              | 2.5                          |
| Natural resources and mining <sup>5,6</sup>                      |                            | 7.7                          | 4.8   | 2.5                                                            | 2.3                              | 2.9                          |
| Agriculture, forestry, fishing and hunting <sup>5</sup>          |                            | 7.8                          | 4.9   | 2.5                                                            | 2.4                              | 3.0                          |
| Crop production <sup>5</sup>                                     | 111                        | 7.8                          | 5.1   | 2.6                                                            | 2.5                              | 2.7                          |
| Animal production and aquaculture <sup>5</sup>                   | 112                        | 6.6                          | 3.3   | 2.4                                                            |                                  | 3.3                          |
| Forestry and logging                                             | 113                        | 7.4                          |       | 4.0                                                            |                                  | 2.4                          |
| Support activities for agriculture and forestry                  | 115                        | 9.3                          | 5.3   | 2.2                                                            | 3.1                              | 3.9                          |
| Mining, quarrying, and oil and gas extraction <sup>6</sup>       |                            | 3.4                          | 2.4   | 1.4                                                            | 1.0                              | 1.0                          |
| Construction                                                     |                            | 6.4                          | 3.5   | 2.1                                                            | 1.4                              | 2.9                          |
| Construction                                                     |                            | 6.4                          | 3.5   | 2.1                                                            | 1.4                              | 2.9                          |
| Construction of buildings                                        | 236                        | 5.8                          | 2.5   | 1.7                                                            | 0.9                              | 3.2                          |
| Heavy and civil engineering construction                         | 237                        | 6.9                          | 3.1   | 1.6                                                            | 1.5                              | 3.8                          |
| Specialty trade contractors                                      | 238                        | 6.5                          | 3.9   | 2.3                                                            | 1.6                              | 2.6                          |
| Manufacturing                                                    |                            | 5.8                          | 3.6   | 1.4                                                            | 2.2                              | 2.2                          |
| Manufacturing                                                    |                            | 5.8                          | 3.6   | 1.4                                                            | 2.2                              | 2.2                          |
| Food manufacturing                                               | 311                        | 6.9                          |       | 2.4                                                            |                                  | 2.5                          |
| Beverage and tobacco product manufacturing                       | 312                        | 4.6                          |       | 1.7                                                            | 1.4                              | 1.4                          |
| Apparel manufacturing                                            | 315                        |                              |       |                                                                |                                  | 1.6                          |
| Wood product manufacturing                                       | 321                        | 11.6                         | 5.1   | 2.7                                                            | 2.4                              | 6.5                          |

| Industry <sup>2</sup>                                       | NAICS<br>code <sup>3</sup> | Total<br>recordable<br>cases |     | rith days away from v<br>transfer, or restriction<br>Cases with<br>days away | Cases with job transfer or | Other<br>recordable<br>cases |
|-------------------------------------------------------------|----------------------------|------------------------------|-----|------------------------------------------------------------------------------|----------------------------|------------------------------|
| Paper manufacturing                                         | 322                        | 3.8                          | 2.0 | from work <sup>4</sup>                                                       | restriction 0.5            | 1.8                          |
| Printing and related support activities                     | 323                        | _                            | 0.6 |                                                                              |                            | 0.7                          |
| Chemical manufacturing                                      | 325                        |                              | 1.5 |                                                                              |                            | 1.6                          |
| Plastics and rubber products manufacturing                  | 326                        |                              | 2.6 |                                                                              |                            | 2.1                          |
| Nonmetallic mineral product manufacturing                   | 327                        | 6.3                          | 4.8 |                                                                              |                            | 1.5                          |
| Primary metal manufacturing                                 | 331                        | 5.9                          | 3.8 |                                                                              |                            | 2.1                          |
| Fabricated metal product manufacturing                      | 332                        | 9.4                          |     | 1.8                                                                          |                            | 5.4                          |
| Machinery manufacturing                                     | 333                        |                              |     |                                                                              |                            | 2.5                          |
| Computer and electronic product manufacturing               | 334                        | 1.2                          | 0.6 |                                                                              |                            | 0.6                          |
| Transportation equipment manufacturing                      | 336                        |                              |     | 1.1                                                                          |                            | 1.3                          |
| Furniture and related product manufacturing                 | 337                        | 6.1                          | 3.5 |                                                                              |                            | 2.7                          |
| Miscellaneous manufacturing                                 | 339                        | 6.4                          | 2.5 |                                                                              |                            | 3.9                          |
| Service-providing                                           |                            | 3.7                          | 1.8 | 1.2                                                                          | 0.6                        | 1.9                          |
| Trade, transportation, and utilities <sup>8</sup>           |                            | 4.5                          | 2.7 | 1.7                                                                          | 1.0                        | 1.8                          |
| Wholesale trade                                             |                            | 3.8                          | 2.1 | 1.4                                                                          | 0.8                        | 1.6                          |
| Merchant wholesalers, durable goods                         | 423                        | 3.8                          | 2.1 | 1.4                                                                          | 0.7                        | 1.7                          |
| Merchant wholesalers, nondurable goods                      | 424                        | 4.7                          | 2.7 | 1.6                                                                          | 1.1                        | 2.0                          |
| Retail trade                                                |                            | 4.4                          | 2.6 | 1.5                                                                          | 1.1                        | 1.8                          |
| Motor vehicle and parts dealers                             | 441                        | 4.6                          | 2.1 | 1.2                                                                          | 0.8                        | 2.5                          |
| Furniture and home furnishings stores                       | 442                        | 3.5                          | 1.6 | 0.9                                                                          |                            | 1.9                          |
| Electronics and appliance stores                            | 443                        | 0.6                          |     |                                                                              |                            | 0.4                          |
| Building material and garden equipment and supplies dealers | 444                        |                              |     |                                                                              |                            | 2.0                          |
| Food and beverage stores                                    | 445                        |                              |     |                                                                              | 1.8                        | 1.8                          |
| Health and personal care stores                             | 446                        |                              |     |                                                                              |                            | 2.2                          |
| Clothing and clothing accessories stores                    | 448                        |                              |     |                                                                              |                            |                              |
| Sporting goods, hobby, book, and music stores               | 451                        |                              |     |                                                                              |                            |                              |
| General merchandise stores                                  | 452                        |                              |     |                                                                              |                            |                              |
| Miscellaneous store retailers                               | 453                        | 4.0                          | 2.4 | 1.0                                                                          | 1.5                        | 1.5                          |

| Industry <sup>2</sup>                            | NAICS<br>code <sup>3</sup> | Total<br>recordable<br>cases | Cases w | Other<br>recordable<br>cases                      |                                              |     |
|--------------------------------------------------|----------------------------|------------------------------|---------|---------------------------------------------------|----------------------------------------------|-----|
|                                                  |                            |                              | Total   | Cases with<br>days away<br>from work <sup>4</sup> | Cases<br>with job transfer or<br>restriction |     |
| Transportation and warehousing <sup>8</sup>      | <br>                       | 6.1                          | 4.0     | 2.9                                               | 1.1                                          | 2.1 |
| Air transportation                               | 481                        | 6.0                          | 4.8     | 3.7                                               | 1.0                                          | 1.3 |
| Truck transportation                             | 484                        | 7.4                          | 4.7     | 3.6                                               | 1.1                                          | 2.7 |
| Transit and ground passenger transportation      | 485                        |                              |         | 5.9                                               |                                              | 3.3 |
| Couriers and messengers                          | 492                        |                              |         | 2.8                                               |                                              | 2.6 |
| Warehousing and storage                          | 493                        | 9.0                          | 5.4     | 2.9                                               | 2.5                                          | 3.6 |
| Utilities                                        |                            | 2.4                          | 1.2     | 1.0                                               |                                              | 1.3 |
| Utilities                                        | 221                        | 2.4                          | 1.2     | 1.0                                               |                                              | 1.3 |
| Information                                      |                            | 0.4                          | 0.2     | 0.1                                               | 0.1                                          | 0.2 |
| Information                                      |                            | 0.4                          | 0.2     | 0.1                                               | 0.1                                          | 0.2 |
| Publishing industries (except internet)          | 511                        | 0.2                          | 0.1     | ( <sup>9</sup> )                                  |                                              | 0.2 |
| Telecommunications                               | 517                        | 1.2                          | 0.9     | 0.5                                               |                                              | 0.3 |
| Finance, insurance, and real estate              |                            | 1.6                          | 0.6     | 0.3                                               | 0.3                                          | 1.0 |
| Finance and insurance                            |                            | 0.8                          | 0.1     | 0.1                                               |                                              | 0.6 |
| Real estate and rental and leasing               |                            | 3.2                          | 1.4     | 0.6                                               | 0.8                                          | 1.8 |
| Real estate                                      | 531                        | 2.4                          | 1.0     | 0.6                                               | 0.4                                          | 1.3 |
| Rental and leasing services                      | 532                        | 6.8                          | 3.1     |                                                   | 2.5                                          |     |
| Professional and business services               |                            | 1.7                          | 0.9     | 0.6                                               | 0.3                                          | 0.8 |
| Professional, scientific, and technical services |                            | 1.1                          | 0.4     | 0.2                                               | 0.1                                          | 0.7 |
| Management of companies and enterprises          |                            | 0.8                          | 0.2     | 0.2                                               |                                              | 0.6 |

|                                                                                                              |                            |                              | -   |                                                 |            |                              |
|--------------------------------------------------------------------------------------------------------------|----------------------------|------------------------------|-----|-------------------------------------------------|------------|------------------------------|
| Industry <sup>2</sup>                                                                                        | NAICS<br>code <sup>3</sup> | Total<br>recordable<br>cases |     | ctransfer, or restriction  Cases with days away |            | Other<br>recordable<br>cases |
| Administrative and support and waste management and remediation services                                     |                            | 2.8                          | 1.8 | from work <sup>4</sup>                          |            | 1.1                          |
| Administrative and support services Waste management and remediation services                                | 561<br>562                 | 2.6<br>4.6                   |     | 1.1<br>2.3                                      |            | 1.0<br>1.6                   |
| Educational and health services                                                                              |                            | 5.3                          | 2.1 | 1.4                                             | 0.7        | 3.1                          |
| Educational services                                                                                         |                            | 2.2                          | 0.7 | 0.6                                             | 0.1        | 1.6                          |
| Health care and social assistance                                                                            |                            | 5.6                          | 2.3 | 1.5                                             | 0.8        | 3.3                          |
| Ambulatory health care services<br>Hospitals<br>Nursing and residential care facilities<br>Social assistance | 621<br>622<br>623<br>624   | 8.8                          | 2.8 |                                                 | 0.6<br>2.5 | 2.8<br>4.4<br>4.2<br>2.0     |
| Leisure, entertainment, and hospitality                                                                      |                            | 5.5                          | 2.4 | 1.6                                             | 0.8        | 3.1                          |
| Arts, entertainment, and recreation                                                                          |                            | 5.0                          | 1.7 | 1.2                                             | 0.4        | 3.3                          |
| Accommodation and food services                                                                              |                            | 5.6                          | 2.5 | 1.7                                             | 0.8        | 3.1                          |
| Accommodation Food services and drinking places                                                              | 721<br>722                 | 5.7<br>5.6                   |     | 1.5<br>1.7                                      |            | 3.2<br>3.1                   |
| Other services (except public administration)                                                                |                            | 4.5                          | 1.2 | 1.0                                             | 0.2        | 3.3                          |
| Other services (except public administration)                                                                |                            | 4.5                          | 1.2 | 1.0                                             | 0.2        | 3.3                          |
| Repair and maintenance<br>Personal and laundry services                                                      | 811<br>812                 |                              |     |                                                 |            | 7.0<br>1.2                   |
| Religious, grantmaking, civic, professional, and similar organizations                                       | 813                        |                              | 0.6 | 0.5                                             |            |                              |

| Industry <sup>2</sup>                                        | NAICS<br>code <sup>3</sup> | Total<br>recordable<br>cases | Cases w | Other<br>recordable<br>cases                      |                                              |     |
|--------------------------------------------------------------|----------------------------|------------------------------|---------|---------------------------------------------------|----------------------------------------------|-----|
|                                                              |                            |                              | Total   | Cases with<br>days away<br>from work <sup>4</sup> | Cases<br>with job transfer or<br>restriction |     |
| State and local government <sup>5</sup>                      |                            | 5.2                          | 2.4     | 1.9                                               | 0.5                                          | 2.7 |
| State government <sup>5</sup>                                |                            | 3.5                          | 1.8     | 1.5                                               | 0.3                                          | 1.7 |
| Service-providing                                            |                            | 3.5                          | 1.8     | 1.5                                               | 0.3                                          | 1.7 |
| Trade, transportation, and utilities                         |                            | 4.8                          | 3.0     | 3.0                                               |                                              | 1.8 |
| Educational and health services                              |                            | 3.5                          | 1.6     | 1.4                                               | 0.2                                          | 1.9 |
| Educational services                                         |                            | 2.4                          | 0.9     | 0.7                                               | 0.2                                          | 1.5 |
| Educational services                                         | 611                        | 2.4                          | 0.9     | 0.7                                               | 0.2                                          | 1.5 |
| Health care and social assistance                            |                            | 7.3                          | 4.2     | 3.9                                               | 0.3                                          | 3.1 |
| Hospitals                                                    | 622                        | 8.3                          | 4.3     | 3.9                                               | 0.4                                          | 4.0 |
| Nursing and residential care facilities                      | 623                        | 17.1                         | 10.5    | 10.2                                              |                                              | 6.6 |
| Public administration                                        |                            | 3.5                          | 2.0     | 1.7                                               | 0.3                                          | 1.5 |
| Public administration                                        |                            | 3.5                          | 2.0     | 1.7                                               | 0.3                                          | 1.5 |
| Executive, legislative, and other general government support | 921                        | 0.8                          |         |                                                   |                                              | 0.6 |
| Local government <sup>5</sup>                                |                            | 6.1                          | 2.8     | 2.2                                               | 0.6                                          | 3.3 |
| Goods-producing <sup>5</sup>                                 |                            | 9.0                          | 5.7     | 4.5                                               |                                              | 3.3 |
| Construction                                                 |                            | 9.0                          | 5.7     | 4.6                                               |                                              | 3.3 |
| Construction                                                 |                            | 9.0                          | 5.7     | 4.6                                               |                                              | 3.3 |

| Industry <sup>2</sup>                                        | NAICS<br>code <sup>3</sup> | Total<br>recordable<br>cases | Cases w | Other<br>recordable<br>cases                      |                                              |     |
|--------------------------------------------------------------|----------------------------|------------------------------|---------|---------------------------------------------------|----------------------------------------------|-----|
|                                                              |                            |                              | Total   | Cases with<br>days away<br>from work <sup>4</sup> | Cases<br>with job transfer or<br>restriction |     |
| Heavy and civil engineering construction                     | 237                        | 8.8                          | 5.9     | 4.7                                               |                                              | 2.9 |
| Service-providing                                            |                            | 6.1                          | 2.8     | 2.2                                               | 0.6                                          | 3.3 |
| Trade, transportation, and utilities <sup>8</sup>            |                            | 6.7                          | 4.3     | 3.6                                               | 0.7                                          | 2.4 |
| Transportation and warehousing <sup>8</sup>                  |                            | 7.8                          | 5.1     | 4.9                                               | 0.2                                          | 2.7 |
| Transit and ground passenger transportation                  | 485                        | 9.3                          | 6.4     | 6.1                                               | 0.3                                          | 2.9 |
| Utilities                                                    |                            |                              |         |                                                   |                                              |     |
| Educational and health services                              |                            | 5.3                          | 2.2     | 1.7                                               | 0.5                                          | 3.2 |
| Educational services                                         |                            | 5.0                          | 2.2     | 1.7                                               | 0.5                                          | 2.8 |
| Educational services                                         | 611                        | 5.0                          | 2.2     | 1.7                                               | 0.5                                          | 2.8 |
| Health care and social assistance                            |                            | 7.4                          | 2.0     | 1.6                                               | 0.4                                          | 5.4 |
| Hospitals                                                    | 622                        | 5.6                          | 2.2     | 1.8                                               | 0.4                                          | 3.4 |
| Nursing and residential care facilities                      | 623                        | 21.3                         | 20.6    |                                                   |                                              |     |
| Public administration                                        |                            | 7.3                          | 3.3     | 2.7                                               | 0.7                                          | 4.0 |
| Public administration                                        |                            | 7.3                          | 3.3     | 2.7                                               | 0.7                                          | 4.0 |
| Executive, legislative, and other general government support | 921                        | 7.0                          |         | 2.6                                               | 0.8                                          |     |
| Justice, public order, and safety activities                 | 922                        | 12.7                         | 4.3     | 4.1                                               | 0.3                                          | 8.4 |