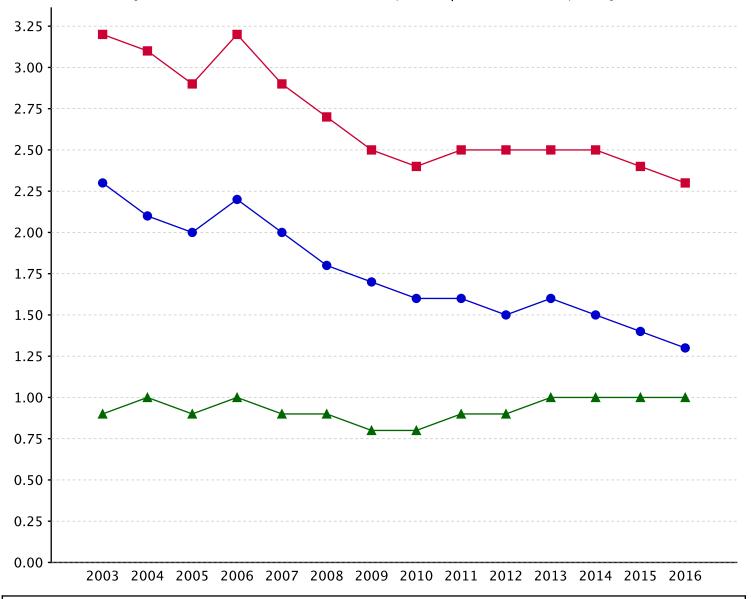

nesses, Washington, 2016 [SOURCE: U.S. Bureau of Labor Statistics, U.S. Department of Labor, 2017]

Local government Nursing and residential care facilities State government Nursing and residential care facilities Local government Justice, public order, and safety activities Private industry Wood product manufacturing Private industry Fabricated metal product manufacturing Private industry Transit and ground passenger transportation Local government Transit and ground passenger transportation Private industry Support activities for agriculture and forestry Private industry Warehousing and storage









Nonfatal occupational injury and illness incidence rates by case type, Washington, private industry, 2003-2016 [SOURCE : U.S. Bureau of Labor Statistics, U.S. Department of Labor, 2017]



➡ Cases with days away from work, job transfer, or restriction → Cases with days away from work

▲ Cases with days of job transfer, or restriction

Nonfatal occupational injury and illness incidence rates by case type, Washington, all ownerships, 2003-2016 [SOURCE : U.S. Bureau of Labor Statistics, U.S. Department of Labor, 2017]



--- Cases with days away from work, job transfer, or restriction --- Cases with days away from work

← Cases with days of job transfer, or restriction

Nonfatal occupational injury and illness incidence rates by case type, Washington, state and local government, 2003-2016



Nonfatal occupational injury and illness incidence rates by case type, Washington, state government, 2003–2016 [SOURCE: U.S. Bureau of Labor Statistics, U.S. Department of Labor, 2017]