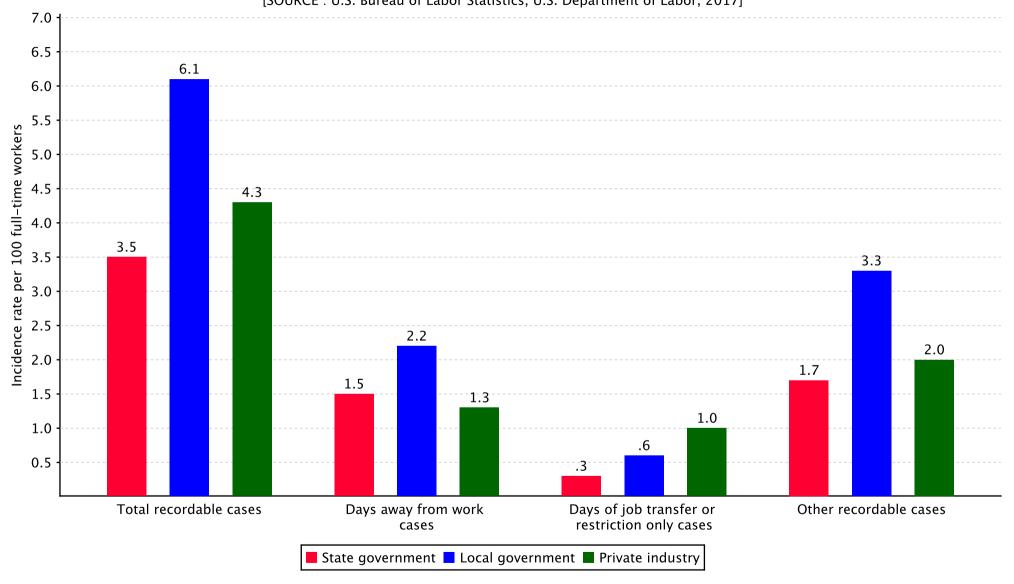

| Industry <sup>2</sup>                                            | NAICS<br>code <sup>3</sup> | Total<br>recordable<br>cases |       | ith days away from w<br>cransfer, or restriction<br>Cases with |                                  | Other<br>recordable<br>cases |
|------------------------------------------------------------------|----------------------------|------------------------------|-------|----------------------------------------------------------------|----------------------------------|------------------------------|
|                                                                  |                            |                              | Total | days away                                                      | with job transfer or restriction |                              |
|                                                                  |                            |                              |       | from work <sup>4</sup>                                         | restriction                      |                              |
| All industries including state and local government <sup>5</sup> |                            | 4.4                          | 2.3   | 1.4                                                            | 0.9                              | 2.1                          |
| Private industry <sup>5</sup>                                    |                            | 4.3                          | 2.3   | 1.3                                                            | 1.0                              | 2.0                          |
| Goods-producing <sup>5</sup>                                     |                            | 6.3                          | 3.8   | 1.8                                                            | 2.0                              | 2.5                          |
| Natural resources and mining <sup>5,6</sup>                      |                            | 7.7                          | 4.8   | 2.5                                                            | 2.3                              | 2.9                          |
| Agriculture, forestry, fishing and hunting <sup>5</sup>          |                            | 7.8                          | 4.9   | 2.5                                                            | 2.4                              | 3.0                          |
| Crop production <sup>5</sup>                                     | 111                        | 7.8                          | 5.1   | 2.6                                                            | 2.5                              | 2.7                          |
| Animal production and aquaculture <sup>5</sup>                   | 112                        | 6.6                          | 3.3   | 2.4                                                            |                                  | 3.3                          |
| Forestry and logging                                             | 113                        | 7.4                          |       | 4.0                                                            |                                  | 2.4                          |
| Support activities for agriculture and forestry                  | 115                        | 9.3                          | 5.3   | 2.2                                                            | 3.1                              | 3.9                          |
| Mining, quarrying, and oil and gas extraction <sup>6</sup>       |                            | 3.4                          | 2.4   | 1.4                                                            | 1.0                              | 1.0                          |
| Construction                                                     |                            | 6.4                          | 3.5   | 2.1                                                            | 1.4                              | 2.9                          |
| Construction                                                     |                            | 6.4                          | 3.5   | 2.1                                                            | 1.4                              | 2.9                          |
| Construction of buildings                                        | 236                        | 5.8                          | 2.5   | 1.7                                                            | 0.9                              | 3.2                          |
| Heavy and civil engineering construction                         | 237                        | 6.9                          | 3.1   | 1.6                                                            | 1.5                              | 3.8                          |
| Specialty trade contractors                                      | 238                        | 6.5                          | 3.9   | 2.3                                                            | 1.6                              | 2.6                          |
| Manufacturing                                                    |                            | 5.8                          | 3.6   | 1.4                                                            | 2.2                              | 2.2                          |
| Manufacturing                                                    |                            | 5.8                          | 3.6   | 1.4                                                            | 2.2                              | 2.2                          |
| Food manufacturing                                               | 311                        | 6.9                          |       | 2.4                                                            |                                  | 2.5                          |
| Beverage and tobacco product manufacturing                       | 312                        | 4.6                          |       | 1.7                                                            | 1.4                              | 1.4                          |
| Apparel manufacturing                                            | 315                        |                              |       |                                                                |                                  | 1.6                          |
| Wood product manufacturing                                       | 321                        | 11.6                         | 5.1   | 2.7                                                            | 2.4                              | 6.5                          |

| Industry <sup>2</sup>                                        | NAICS<br>code <sup>3</sup> | Total<br>recordable<br>cases | Cases w | Other<br>recordable<br>cases                      |                                              |     |
|--------------------------------------------------------------|----------------------------|------------------------------|---------|---------------------------------------------------|----------------------------------------------|-----|
|                                                              |                            |                              | Total   | Cases with<br>days away<br>from work <sup>4</sup> | Cases<br>with job transfer or<br>restriction |     |
| State and local government <sup>5</sup>                      |                            | 5.2                          | 2.4     | 1.9                                               | 0.5                                          | 2.7 |
| State government <sup>5</sup>                                |                            | 3.5                          | 1.8     | 1.5                                               | 0.3                                          | 1.7 |
| Service-providing                                            |                            | 3.5                          | 1.8     | 1.5                                               | 0.3                                          | 1.7 |
| Trade, transportation, and utilities                         |                            | 4.8                          | 3.0     | 3.0                                               |                                              | 1.8 |
| Educational and health services                              |                            | 3.5                          | 1.6     | 1.4                                               | 0.2                                          | 1.9 |
| Educational services                                         |                            | 2.4                          | 0.9     | 0.7                                               | 0.2                                          | 1.5 |
| Educational services                                         | 611                        | 2.4                          | 0.9     | 0.7                                               | 0.2                                          | 1.5 |
| Health care and social assistance                            |                            | 7.3                          | 4.2     | 3.9                                               | 0.3                                          | 3.1 |
| Hospitals                                                    | 622                        | 8.3                          | 4.3     | 3.9                                               | 0.4                                          | 4.0 |
| Nursing and residential care facilities                      | 623                        | 17.1                         | 10.5    | 10.2                                              |                                              | 6.6 |
| Public administration                                        |                            | 3.5                          | 2.0     | 1.7                                               | 0.3                                          | 1.5 |
| Public administration                                        |                            | 3.5                          | 2.0     | 1.7                                               | 0.3                                          | 1.5 |
| Executive, legislative, and other general government support | 921                        | 0.8                          |         |                                                   |                                              | 0.6 |
| Local government <sup>5</sup>                                |                            | 6.1                          | 2.8     | 2.2                                               | 0.6                                          | 3.3 |
| Goods-producing <sup>5</sup>                                 |                            | 9.0                          | 5.7     | 4.5                                               |                                              | 3.3 |
| Construction                                                 |                            | 9.0                          | 5.7     | 4.6                                               |                                              | 3.3 |
| Construction                                                 |                            | 9.0                          | 5.7     | 4.6                                               |                                              | 3.3 |

| Industry <sup>1</sup>                                        | NAICS<br>code <sup>2</sup> | Total<br>recordable<br>cases |                  | vith days away from v<br>transfer, or restriction<br>Cases with<br>days away | Cases with job transfer or | Other<br>recordable<br>cases |
|--------------------------------------------------------------|----------------------------|------------------------------|------------------|------------------------------------------------------------------------------|----------------------------|------------------------------|
|                                                              |                            |                              |                  | from work <sup>3</sup>                                                       | restriction                |                              |
| State and local government <sup>4</sup>                      |                            | 16.7                         | 7.8              | 6.3                                                                          | 1.5                        | 8.9                          |
| State government <sup>4</sup>                                |                            | 4.2                          | 2.1              | 1.8                                                                          | 0.3                        | 2.1                          |
| Service-providing                                            |                            | 4.1                          | 2.1              | 1.8                                                                          | 0.3                        | 2.1                          |
| Trade, transportation, and utilities                         |                            | 0.1                          | ( <sup>8</sup> ) | ( <sup>8</sup> )                                                             | (8)                        | ( <sup>8</sup> )             |
| Educational and health services                              |                            | 2.5                          | 1.2              | 1.0                                                                          | 0.2                        | 1.3                          |
| Educational services                                         |                            | 1.4                          | 0.5              | 0.4                                                                          | 0.1                        | 0.9                          |
| Educational services                                         | 611                        | 1.4                          | 0.5              | 0.4                                                                          | 0.1                        | 0.9                          |
| Health care and social assistance                            |                            | 1.1                          | 0.6              | 0.6                                                                          | (8)                        | 0.5                          |
| Hospitals                                                    | 622                        | 0.6                          | 0.3              | 0.3                                                                          | (8)                        | 0.3                          |
| Nursing and residential care facilities                      | 623                        | 0.4                          | 0.2              | 0.2                                                                          |                            | 0.2                          |
| Public administration                                        |                            | 1.5                          | 0.8              | 0.7                                                                          | 0.1                        | 0.6                          |
| Public administration                                        |                            | 1.5                          | 0.8              | 0.7                                                                          | 0.1                        | 0.6                          |
| Executive, legislative, and other general government support | 921                        | (8)                          | (8)              | (8)                                                                          | (8)                        | (8)                          |
| Local government⁴                                            |                            | 12.6                         | 5.7              | 4.5                                                                          | 1.2                        | 6.8                          |
| Goods-producing <sup>4</sup>                                 |                            | 0.1                          | (8)              | ( <sup>8</sup> )                                                             | (8)                        | (8)                          |
| Construction                                                 |                            | 0.1                          | (8)              | (8)                                                                          | (8)                        | (8)                          |
| Construction                                                 |                            | 0.1                          | ( <sup>8</sup> ) | ( <sup>8</sup> )                                                             | (8)                        | ( <sup>8</sup> )             |
|                                                              |                            |                              |                  |                                                                              |                            |                              |