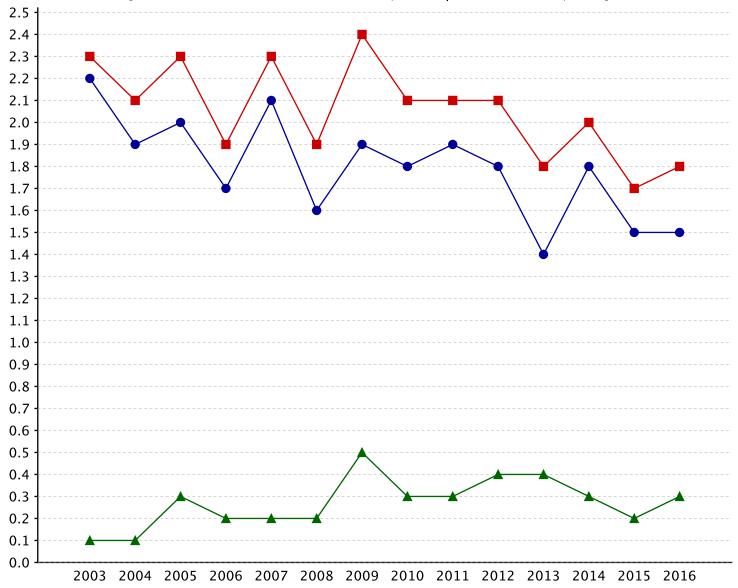

| Industry <sup>2</sup>                                            | NAICS<br>code <sup>3</sup> | Total<br>recordable<br>cases |       | ith days away from w<br>cransfer, or restriction<br>Cases with |                                  | Other<br>recordable<br>cases |
|------------------------------------------------------------------|----------------------------|------------------------------|-------|----------------------------------------------------------------|----------------------------------|------------------------------|
|                                                                  |                            |                              | Total | days away                                                      | with job transfer or restriction |                              |
|                                                                  |                            |                              |       | from work <sup>4</sup>                                         | restriction                      |                              |
| All industries including state and local government <sup>5</sup> |                            | 4.4                          | 2.3   | 1.4                                                            | 0.9                              | 2.1                          |
| Private industry <sup>5</sup>                                    |                            | 4.3                          | 2.3   | 1.3                                                            | 1.0                              | 2.0                          |
| Goods-producing <sup>5</sup>                                     |                            | 6.3                          | 3.8   | 1.8                                                            | 2.0                              | 2.5                          |
| Natural resources and mining <sup>5,6</sup>                      |                            | 7.7                          | 4.8   | 2.5                                                            | 2.3                              | 2.9                          |
| Agriculture, forestry, fishing and hunting <sup>5</sup>          |                            | 7.8                          | 4.9   | 2.5                                                            | 2.4                              | 3.0                          |
| Crop production <sup>5</sup>                                     | 111                        | 7.8                          | 5.1   | 2.6                                                            | 2.5                              | 2.7                          |
| Animal production and aquaculture <sup>5</sup>                   | 112                        | 6.6                          | 3.3   | 2.4                                                            |                                  | 3.3                          |
| Forestry and logging                                             | 113                        | 7.4                          |       | 4.0                                                            |                                  | 2.4                          |
| Support activities for agriculture and forestry                  | 115                        | 9.3                          | 5.3   | 2.2                                                            | 3.1                              | 3.9                          |
| Mining, quarrying, and oil and gas extraction <sup>6</sup>       |                            | 3.4                          | 2.4   | 1.4                                                            | 1.0                              | 1.0                          |
| Construction                                                     |                            | 6.4                          | 3.5   | 2.1                                                            | 1.4                              | 2.9                          |
| Construction                                                     |                            | 6.4                          | 3.5   | 2.1                                                            | 1.4                              | 2.9                          |
| Construction of buildings                                        | 236                        | 5.8                          | 2.5   | 1.7                                                            | 0.9                              | 3.2                          |
| Heavy and civil engineering construction                         | 237                        | 6.9                          | 3.1   | 1.6                                                            | 1.5                              | 3.8                          |
| Specialty trade contractors                                      | 238                        | 6.5                          | 3.9   | 2.3                                                            | 1.6                              | 2.6                          |
| Manufacturing                                                    |                            | 5.8                          | 3.6   | 1.4                                                            | 2.2                              | 2.2                          |
| Manufacturing                                                    |                            | 5.8                          | 3.6   | 1.4                                                            | 2.2                              | 2.2                          |
| Food manufacturing                                               | 311                        | 6.9                          |       | 2.4                                                            |                                  | 2.5                          |
| Beverage and tobacco product manufacturing                       | 312                        | 4.6                          |       | 1.7                                                            | 1.4                              | 1.4                          |
| Apparel manufacturing                                            | 315                        |                              |       |                                                                |                                  | 1.6                          |
| Wood product manufacturing                                       | 321                        | 11.6                         | 5.1   | 2.7                                                            | 2.4                              | 6.5                          |

| Industry <sup>2</sup>                                       | NAICS<br>code <sup>3</sup> | Total<br>recordable<br>cases |     | rith days away from v<br>transfer, or restriction<br>Cases with<br>days away | Cases with job transfer or | Other<br>recordable<br>cases |
|-------------------------------------------------------------|----------------------------|------------------------------|-----|------------------------------------------------------------------------------|----------------------------|------------------------------|
| Paper manufacturing                                         | 322                        | 3.8                          | 2.0 | from work <sup>4</sup>                                                       | restriction 0.5            | 1.8                          |
| Printing and related support activities                     | 323                        | _                            | 0.6 |                                                                              |                            | 0.7                          |
| Chemical manufacturing                                      | 325                        |                              | 1.5 |                                                                              |                            | 1.6                          |
| Plastics and rubber products manufacturing                  | 326                        |                              | 2.6 |                                                                              |                            | 2.1                          |
| Nonmetallic mineral product manufacturing                   | 327                        | 6.3                          | 4.8 |                                                                              |                            | 1.5                          |
| Primary metal manufacturing                                 | 331                        | 5.9                          | 3.8 |                                                                              |                            | 2.1                          |
| Fabricated metal product manufacturing                      | 332                        | 9.4                          |     | 1.8                                                                          |                            | 5.4                          |
| Machinery manufacturing                                     | 333                        |                              |     |                                                                              |                            | 2.5                          |
| Computer and electronic product manufacturing               | 334                        | 1.2                          | 0.6 |                                                                              |                            | 0.6                          |
| Transportation equipment manufacturing                      | 336                        |                              |     | 1.1                                                                          |                            | 1.3                          |
| Furniture and related product manufacturing                 | 337                        | 6.1                          | 3.5 |                                                                              |                            | 2.7                          |
| Miscellaneous manufacturing                                 | 339                        | 6.4                          | 2.5 |                                                                              |                            | 3.9                          |
| Service-providing                                           |                            | 3.7                          | 1.8 | 1.2                                                                          | 0.6                        | 1.9                          |
| Trade, transportation, and utilities <sup>8</sup>           |                            | 4.5                          | 2.7 | 1.7                                                                          | 1.0                        | 1.8                          |
| Wholesale trade                                             |                            | 3.8                          | 2.1 | 1.4                                                                          | 0.8                        | 1.6                          |
| Merchant wholesalers, durable goods                         | 423                        | 3.8                          | 2.1 | 1.4                                                                          | 0.7                        | 1.7                          |
| Merchant wholesalers, nondurable goods                      | 424                        | 4.7                          | 2.7 | 1.6                                                                          | 1.1                        | 2.0                          |
| Retail trade                                                |                            | 4.4                          | 2.6 | 1.5                                                                          | 1.1                        | 1.8                          |
| Motor vehicle and parts dealers                             | 441                        | 4.6                          | 2.1 | 1.2                                                                          | 0.8                        | 2.5                          |
| Furniture and home furnishings stores                       | 442                        | 3.5                          | 1.6 | 0.9                                                                          |                            | 1.9                          |
| Electronics and appliance stores                            | 443                        | 0.6                          |     |                                                                              |                            | 0.4                          |
| Building material and garden equipment and supplies dealers | 444                        |                              |     |                                                                              |                            | 2.0                          |
| Food and beverage stores                                    | 445                        |                              |     |                                                                              | 1.8                        | 1.8                          |
| Health and personal care stores                             | 446                        |                              |     |                                                                              |                            | 2.2                          |
| Clothing and clothing accessories stores                    | 448                        |                              |     |                                                                              |                            |                              |
| Sporting goods, hobby, book, and music stores               | 451                        |                              |     |                                                                              |                            |                              |
| General merchandise stores                                  | 452                        |                              |     |                                                                              |                            |                              |
| Miscellaneous store retailers                               | 453                        | 4.0                          | 2.4 | 1.0                                                                          | 1.5                        | 1.5                          |

| Industry <sup>2</sup>                            | NAICS<br>code <sup>3</sup> | Total<br>recordable<br>cases | Cases w | Other<br>recordable<br>cases                      |                                              |     |
|--------------------------------------------------|----------------------------|------------------------------|---------|---------------------------------------------------|----------------------------------------------|-----|
|                                                  |                            |                              | Total   | Cases with<br>days away<br>from work <sup>4</sup> | Cases<br>with job transfer or<br>restriction |     |
| Transportation and warehousing <sup>8</sup>      | <br>                       | 6.1                          | 4.0     | 2.9                                               | 1.1                                          | 2.1 |
| Air transportation                               | 481                        | 6.0                          | 4.8     | 3.7                                               | 1.0                                          | 1.3 |
| Truck transportation                             | 484                        | 7.4                          | 4.7     | 3.6                                               | 1.1                                          | 2.7 |
| Transit and ground passenger transportation      | 485                        |                              |         | 5.9                                               |                                              | 3.3 |
| Couriers and messengers                          | 492                        |                              |         | 2.8                                               |                                              | 2.6 |
| Warehousing and storage                          | 493                        | 9.0                          | 5.4     | 2.9                                               | 2.5                                          | 3.6 |
| Utilities                                        |                            | 2.4                          | 1.2     | 1.0                                               |                                              | 1.3 |
| Utilities                                        | 221                        | 2.4                          | 1.2     | 1.0                                               |                                              | 1.3 |
| Information                                      |                            | 0.4                          | 0.2     | 0.1                                               | 0.1                                          | 0.2 |
| Information                                      |                            | 0.4                          | 0.2     | 0.1                                               | 0.1                                          | 0.2 |
| Publishing industries (except internet)          | 511                        | 0.2                          | 0.1     | ( <sup>9</sup> )                                  |                                              | 0.2 |
| Telecommunications                               | 517                        | 1.2                          | 0.9     | 0.5                                               |                                              | 0.3 |
| Finance, insurance, and real estate              |                            | 1.6                          | 0.6     | 0.3                                               | 0.3                                          | 1.0 |
| Finance and insurance                            |                            | 0.8                          | 0.1     | 0.1                                               |                                              | 0.6 |
| Real estate and rental and leasing               |                            | 3.2                          | 1.4     | 0.6                                               | 0.8                                          | 1.8 |
| Real estate                                      | 531                        | 2.4                          | 1.0     | 0.6                                               | 0.4                                          | 1.3 |
| Rental and leasing services                      | 532                        | 6.8                          | 3.1     |                                                   | 2.5                                          |     |
| Professional and business services               |                            | 1.7                          | 0.9     | 0.6                                               | 0.3                                          | 0.8 |
| Professional, scientific, and technical services |                            | 1.1                          | 0.4     | 0.2                                               | 0.1                                          | 0.7 |
| Management of companies and enterprises          |                            | 0.8                          | 0.2     | 0.2                                               |                                              | 0.6 |

|                                                                                                              |                            |                              | -   |                                                 |            |                              |
|--------------------------------------------------------------------------------------------------------------|----------------------------|------------------------------|-----|-------------------------------------------------|------------|------------------------------|
| Industry <sup>2</sup>                                                                                        | NAICS<br>code <sup>3</sup> | Total<br>recordable<br>cases |     | ctransfer, or restriction  Cases with days away |            | Other<br>recordable<br>cases |
| Administrative and support and waste management and remediation services                                     |                            | 2.8                          | 1.8 | from work <sup>4</sup>                          |            | 1.1                          |
| Administrative and support services Waste management and remediation services                                | 561<br>562                 | 2.6<br>4.6                   |     | 1.1<br>2.3                                      |            | 1.0<br>1.6                   |
| Educational and health services                                                                              |                            | 5.3                          | 2.1 | 1.4                                             | 0.7        | 3.1                          |
| Educational services                                                                                         |                            | 2.2                          | 0.7 | 0.6                                             | 0.1        | 1.6                          |
| Health care and social assistance                                                                            |                            | 5.6                          | 2.3 | 1.5                                             | 0.8        | 3.3                          |
| Ambulatory health care services<br>Hospitals<br>Nursing and residential care facilities<br>Social assistance | 621<br>622<br>623<br>624   | 8.8                          | 2.8 |                                                 | 0.6<br>2.5 | 2.8<br>4.4<br>4.2<br>2.0     |
| Leisure, entertainment, and hospitality                                                                      |                            | 5.5                          | 2.4 | 1.6                                             | 0.8        | 3.1                          |
| Arts, entertainment, and recreation                                                                          |                            | 5.0                          | 1.7 | 1.2                                             | 0.4        | 3.3                          |
| Accommodation and food services                                                                              |                            | 5.6                          | 2.5 | 1.7                                             | 0.8        | 3.1                          |
| Accommodation Food services and drinking places                                                              | 721<br>722                 | 5.7<br>5.6                   |     | 1.5<br>1.7                                      |            | 3.2<br>3.1                   |
| Other services (except public administration)                                                                |                            | 4.5                          | 1.2 | 1.0                                             | 0.2        | 3.3                          |
| Other services (except public administration)                                                                |                            | 4.5                          | 1.2 | 1.0                                             | 0.2        | 3.3                          |
| Repair and maintenance<br>Personal and laundry services                                                      | 811<br>812                 |                              |     |                                                 |            | 7.0<br>1.2                   |
| Religious, grantmaking, civic, professional, and similar organizations                                       | 813                        |                              | 0.6 | 0.5                                             |            |                              |

| Industry <sup>2</sup>                                        | NAICS<br>code <sup>3</sup> | Total<br>recordable<br>cases | Cases w | Other<br>recordable<br>cases                      |                                              |     |
|--------------------------------------------------------------|----------------------------|------------------------------|---------|---------------------------------------------------|----------------------------------------------|-----|
|                                                              |                            |                              | Total   | Cases with<br>days away<br>from work <sup>4</sup> | Cases<br>with job transfer or<br>restriction |     |
| State and local government <sup>5</sup>                      |                            | 5.2                          | 2.4     | 1.9                                               | 0.5                                          | 2.7 |
| State government <sup>5</sup>                                |                            | 3.5                          | 1.8     | 1.5                                               | 0.3                                          | 1.7 |
| Service-providing                                            |                            | 3.5                          | 1.8     | 1.5                                               | 0.3                                          | 1.7 |
| Trade, transportation, and utilities                         |                            | 4.8                          | 3.0     | 3.0                                               |                                              | 1.8 |
| Educational and health services                              |                            | 3.5                          | 1.6     | 1.4                                               | 0.2                                          | 1.9 |
| Educational services                                         |                            | 2.4                          | 0.9     | 0.7                                               | 0.2                                          | 1.5 |
| Educational services                                         | 611                        | 2.4                          | 0.9     | 0.7                                               | 0.2                                          | 1.5 |
| Health care and social assistance                            |                            | 7.3                          | 4.2     | 3.9                                               | 0.3                                          | 3.1 |
| Hospitals                                                    | 622                        | 8.3                          | 4.3     | 3.9                                               | 0.4                                          | 4.0 |
| Nursing and residential care facilities                      | 623                        | 17.1                         | 10.5    | 10.2                                              |                                              | 6.6 |
| Public administration                                        |                            | 3.5                          | 2.0     | 1.7                                               | 0.3                                          | 1.5 |
| Public administration                                        |                            | 3.5                          | 2.0     | 1.7                                               | 0.3                                          | 1.5 |
| Executive, legislative, and other general government support | 921                        | 0.8                          |         |                                                   |                                              | 0.6 |
| Local government <sup>5</sup>                                |                            | 6.1                          | 2.8     | 2.2                                               | 0.6                                          | 3.3 |
| Goods-producing <sup>5</sup>                                 |                            | 9.0                          | 5.7     | 4.5                                               |                                              | 3.3 |
| Construction                                                 |                            | 9.0                          | 5.7     | 4.6                                               |                                              | 3.3 |
| Construction                                                 |                            | 9.0                          | 5.7     | 4.6                                               |                                              | 3.3 |

| Industry <sup>2</sup>                                        | NAICS<br>code <sup>3</sup> | Total<br>recordable<br>cases | Cases w | Other<br>recordable<br>cases                      |                                              |     |
|--------------------------------------------------------------|----------------------------|------------------------------|---------|---------------------------------------------------|----------------------------------------------|-----|
|                                                              |                            |                              | Total   | Cases with<br>days away<br>from work <sup>4</sup> | Cases<br>with job transfer or<br>restriction |     |
| Heavy and civil engineering construction                     | 237                        | 8.8                          | 5.9     | 4.7                                               |                                              | 2.9 |
| Service-providing                                            |                            | 6.1                          | 2.8     | 2.2                                               | 0.6                                          | 3.3 |
| Trade, transportation, and utilities <sup>8</sup>            |                            | 6.7                          | 4.3     | 3.6                                               | 0.7                                          | 2.4 |
| Transportation and warehousing <sup>8</sup>                  |                            | 7.8                          | 5.1     | 4.9                                               | 0.2                                          | 2.7 |
| Transit and ground passenger transportation                  | 485                        | 9.3                          | 6.4     | 6.1                                               | 0.3                                          | 2.9 |
| Utilities                                                    |                            |                              |         |                                                   |                                              |     |
| Educational and health services                              |                            | 5.3                          | 2.2     | 1.7                                               | 0.5                                          | 3.2 |
| Educational services                                         |                            | 5.0                          | 2.2     | 1.7                                               | 0.5                                          | 2.8 |
| Educational services                                         | 611                        | 5.0                          | 2.2     | 1.7                                               | 0.5                                          | 2.8 |
| Health care and social assistance                            |                            | 7.4                          | 2.0     | 1.6                                               | 0.4                                          | 5.4 |
| Hospitals                                                    | 622                        | 5.6                          | 2.2     | 1.8                                               | 0.4                                          | 3.4 |
| Nursing and residential care facilities                      | 623                        | 21.3                         | 20.6    |                                                   |                                              |     |
| Public administration                                        |                            | 7.3                          | 3.3     | 2.7                                               | 0.7                                          | 4.0 |
| Public administration                                        |                            | 7.3                          | 3.3     | 2.7                                               | 0.7                                          | 4.0 |
| Executive, legislative, and other general government support | 921                        | 7.0                          |         | 2.6                                               | 0.8                                          |     |
| Justice, public order, and safety activities                 | 922                        | 12.7                         | 4.3     | 4.1                                               | 0.3                                          | 8.4 |