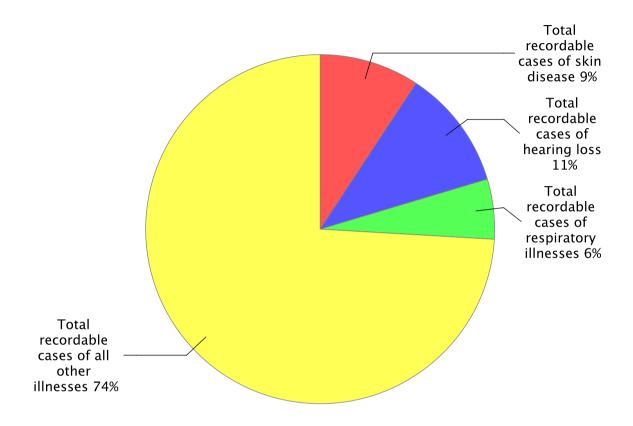

Washington, 2015 & 2016 [SOURCE: U.S. Bureau of Labor Statistics, U.S. Department of Labor, 2017]



Industries with the highest incidence rates of total nonfatal occupational injuries and illnesses, Washington, 2016 [SOURCE: U.S. Bureau of Labor Statistics, U.S. Department of Labor, 2017]

Local government Nursing and residential care facilities State government Nursing and residential care facilities Local government Justice, public order, and safety activities Private industry Wood product manufacturing Private industry Fabricated metal product manufacturing Private industry Transit and ground passenger transportation Local government Transit and ground passenger transportation Private industry Support activities for agriculture and forestry Private industry Warehousing and storage









Nonfatal occupational injury and illness incidence rates by case type, Washington, private industry, 2003-2016 [SOURCE : U.S. Bureau of Labor Statistics, U.S. Department of Labor, 2017]



➡ Cases with days away from work, job transfer, or restriction → Cases with days away from work

▲ Cases with days of job transfer, or restriction

Nonfatal occupational injury and illness incidence rates by case type, Washington, all ownerships, 2003-2016 [SOURCE : U.S. Bureau of Labor Statistics, U.S. Department of Labor, 2017]



--- Cases with days away from work, job transfer, or restriction --- Cases with days away from work

← Cases with days of job transfer, or restriction

Nonfatal occupational injury and illness incidence rates by case type, Washington, state and local government, 2003-20