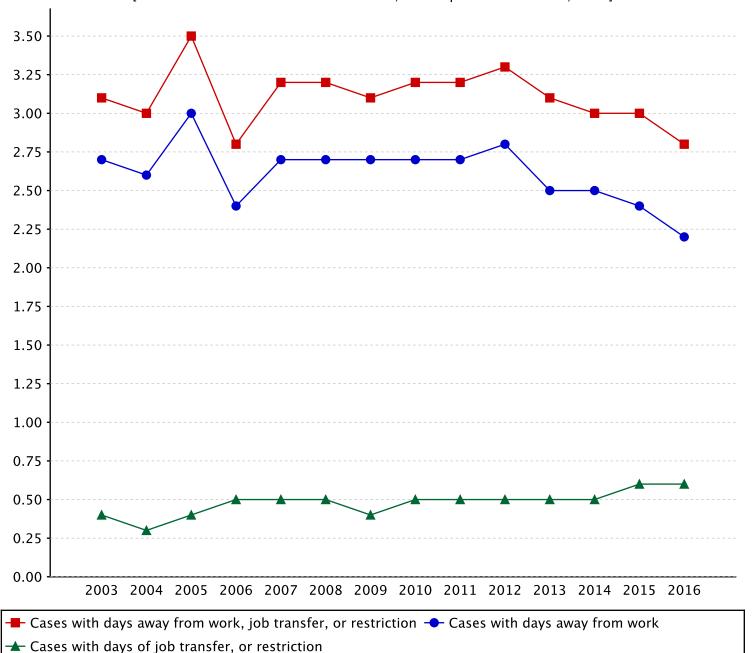

| Industry <sup>2</sup>                                            | NAICS<br>code <sup>3</sup> | Total<br>recordable<br>cases |       | ith days away from w<br>cransfer, or restriction<br>Cases with |                                  | Other<br>recordable<br>cases |
|------------------------------------------------------------------|----------------------------|------------------------------|-------|----------------------------------------------------------------|----------------------------------|------------------------------|
|                                                                  |                            |                              | Total | days away                                                      | with job transfer or restriction |                              |
|                                                                  |                            |                              |       | from work <sup>4</sup>                                         | restriction                      |                              |
| All industries including state and local government <sup>5</sup> |                            | 4.4                          | 2.3   | 1.4                                                            | 0.9                              | 2.1                          |
| Private industry <sup>5</sup>                                    |                            | 4.3                          | 2.3   | 1.3                                                            | 1.0                              | 2.0                          |
| Goods-producing <sup>5</sup>                                     |                            | 6.3                          | 3.8   | 1.8                                                            | 2.0                              | 2.5                          |
| Natural resources and mining <sup>5,6</sup>                      |                            | 7.7                          | 4.8   | 2.5                                                            | 2.3                              | 2.9                          |
| Agriculture, forestry, fishing and hunting <sup>5</sup>          |                            | 7.8                          | 4.9   | 2.5                                                            | 2.4                              | 3.0                          |
| Crop production <sup>5</sup>                                     | 111                        | 7.8                          | 5.1   | 2.6                                                            | 2.5                              | 2.7                          |
| Animal production and aquaculture <sup>5</sup>                   | 112                        | 6.6                          | 3.3   | 2.4                                                            |                                  | 3.3                          |
| Forestry and logging                                             | 113                        | 7.4                          |       | 4.0                                                            |                                  | 2.4                          |
| Support activities for agriculture and forestry                  | 115                        | 9.3                          | 5.3   | 2.2                                                            | 3.1                              | 3.9                          |
| Mining, quarrying, and oil and gas extraction <sup>6</sup>       |                            | 3.4                          | 2.4   | 1.4                                                            | 1.0                              | 1.0                          |
| Construction                                                     |                            | 6.4                          | 3.5   | 2.1                                                            | 1.4                              | 2.9                          |
| Construction                                                     |                            | 6.4                          | 3.5   | 2.1                                                            | 1.4                              | 2.9                          |
| Construction of buildings                                        | 236                        | 5.8                          | 2.5   | 1.7                                                            | 0.9                              | 3.2                          |
| Heavy and civil engineering construction                         | 237                        | 6.9                          | 3.1   | 1.6                                                            | 1.5                              | 3.8                          |
| Specialty trade contractors                                      | 238                        | 6.5                          | 3.9   | 2.3                                                            | 1.6                              | 2.6                          |
| Manufacturing                                                    |                            | 5.8                          | 3.6   | 1.4                                                            | 2.2                              | 2.2                          |
| Manufacturing                                                    |                            | 5.8                          | 3.6   | 1.4                                                            | 2.2                              | 2.2                          |
| Food manufacturing                                               | 311                        | 6.9                          |       | 2.4                                                            |                                  | 2.5                          |
| Beverage and tobacco product manufacturing                       | 312                        | 4.6                          |       | 1.7                                                            | 1.4                              | 1.4                          |
| Apparel manufacturing                                            | 315                        |                              |       |                                                                |                                  | 1.6                          |
| Wood product manufacturing                                       | 321                        | 11.6                         | 5.1   | 2.7                                                            | 2.4                              | 6.5                          |

| Industry <sup>2</sup>                                       | NAICS<br>code <sup>3</sup> | Total<br>recordable<br>cases |     | rith days away from v<br>transfer, or restriction<br>Cases with<br>days away | Cases with job transfer or | Other<br>recordable<br>cases |
|-------------------------------------------------------------|----------------------------|------------------------------|-----|------------------------------------------------------------------------------|----------------------------|------------------------------|
| Paper manufacturing                                         | 322                        | 3.8                          | 2.0 | from work <sup>4</sup>                                                       | restriction 0.5            | 1.8                          |
| Printing and related support activities                     | 323                        | _                            | 0.6 |                                                                              |                            | 0.7                          |
| Chemical manufacturing                                      | 325                        |                              | 1.5 |                                                                              |                            | 1.6                          |
| Plastics and rubber products manufacturing                  | 326                        |                              | 2.6 |                                                                              |                            | 2.1                          |
| Nonmetallic mineral product manufacturing                   | 327                        | 6.3                          | 4.8 |                                                                              |                            | 1.5                          |
| Primary metal manufacturing                                 | 331                        | 5.9                          | 3.8 |                                                                              |                            | 2.1                          |
| Fabricated metal product manufacturing                      | 332                        | 9.4                          |     | 1.8                                                                          |                            | 5.4                          |
| Machinery manufacturing                                     | 333                        |                              |     |                                                                              |                            | 2.5                          |
| Computer and electronic product manufacturing               | 334                        | 1.2                          | 0.6 |                                                                              |                            | 0.6                          |
| Transportation equipment manufacturing                      | 336                        |                              |     | 1.1                                                                          |                            | 1.3                          |
| Furniture and related product manufacturing                 | 337                        | 6.1                          | 3.5 |                                                                              |                            | 2.7                          |
| Miscellaneous manufacturing                                 | 339                        | 6.4                          | 2.5 |                                                                              |                            | 3.9                          |
| Service-providing                                           |                            | 3.7                          | 1.8 | 1.2                                                                          | 0.6                        | 1.9                          |
| Trade, transportation, and utilities <sup>8</sup>           |                            | 4.5                          | 2.7 | 1.7                                                                          | 1.0                        | 1.8                          |
| Wholesale trade                                             |                            | 3.8                          | 2.1 | 1.4                                                                          | 0.8                        | 1.6                          |
| Merchant wholesalers, durable goods                         | 423                        | 3.8                          | 2.1 | 1.4                                                                          | 0.7                        | 1.7                          |
| Merchant wholesalers, nondurable goods                      | 424                        | 4.7                          | 2.7 | 1.6                                                                          | 1.1                        | 2.0                          |
| Retail trade                                                |                            | 4.4                          | 2.6 | 1.5                                                                          | 1.1                        | 1.8                          |
| Motor vehicle and parts dealers                             | 441                        | 4.6                          | 2.1 | 1.2                                                                          | 0.8                        | 2.5                          |
| Furniture and home furnishings stores                       | 442                        | 3.5                          | 1.6 | 0.9                                                                          |                            | 1.9                          |
| Electronics and appliance stores                            | 443                        | 0.6                          |     |                                                                              |                            | 0.4                          |
| Building material and garden equipment and supplies dealers | 444                        |                              |     |                                                                              |                            | 2.0                          |
| Food and beverage stores                                    | 445                        |                              |     |                                                                              | 1.8                        | 1.8                          |
| Health and personal care stores                             | 446                        |                              |     |                                                                              |                            | 2.2                          |
| Clothing and clothing accessories stores                    | 448                        |                              |     |                                                                              |                            |                              |
| Sporting goods, hobby, book, and music stores               | 451                        |                              |     |                                                                              |                            |                              |
| General merchandise stores                                  | 452                        |                              |     |                                                                              |                            |                              |
| Miscellaneous store retailers                               | 453                        | 4.0                          | 2.4 | 1.0                                                                          | 1.5                        | 1.5                          |

| Industry <sup>2</sup>                            | NAICS<br>code <sup>3</sup> | Total<br>recordable<br>cases | Cases w | Other<br>recordable<br>cases                      |                                              |     |
|--------------------------------------------------|----------------------------|------------------------------|---------|---------------------------------------------------|----------------------------------------------|-----|
|                                                  |                            |                              | Total   | Cases with<br>days away<br>from work <sup>4</sup> | Cases<br>with job transfer or<br>restriction |     |
| Transportation and warehousing <sup>8</sup>      | <br>                       | 6.1                          | 4.0     | 2.9                                               | 1.1                                          | 2.1 |
| Air transportation                               | 481                        | 6.0                          | 4.8     | 3.7                                               | 1.0                                          | 1.3 |
| Truck transportation                             | 484                        | 7.4                          | 4.7     | 3.6                                               | 1.1                                          | 2.7 |
| Transit and ground passenger transportation      | 485                        |                              |         | 5.9                                               |                                              | 3.3 |
| Couriers and messengers                          | 492                        |                              |         | 2.8                                               |                                              | 2.6 |
| Warehousing and storage                          | 493                        | 9.0                          | 5.4     | 2.9                                               | 2.5                                          | 3.6 |
| Utilities                                        |                            | 2.4                          | 1.2     | 1.0                                               |                                              | 1.3 |
| Utilities                                        | 221                        | 2.4                          | 1.2     | 1.0                                               |                                              | 1.3 |
| Information                                      |                            | 0.4                          | 0.2     | 0.1                                               | 0.1                                          | 0.2 |
| Information                                      |                            | 0.4                          | 0.2     | 0.1                                               | 0.1                                          | 0.2 |
| Publishing industries (except internet)          | 511                        | 0.2                          | 0.1     | ( <sup>9</sup> )                                  |                                              | 0.2 |
| Telecommunications                               | 517                        | 1.2                          | 0.9     | 0.5                                               |                                              | 0.3 |
| Finance, insurance, and real estate              |                            | 1.6                          | 0.6     | 0.3                                               | 0.3                                          | 1.0 |
| Finance and insurance                            |                            | 0.8                          | 0.1     | 0.1                                               |                                              | 0.6 |
| Real estate and rental and leasing               |                            | 3.2                          | 1.4     | 0.6                                               | 0.8                                          | 1.8 |
| Real estate                                      | 531                        | 2.4                          | 1.0     | 0.6                                               | 0.4                                          | 1.3 |
| Rental and leasing services                      | 532                        | 6.8                          | 3.1     |                                                   | 2.5                                          |     |
| Professional and business services               |                            | 1.7                          | 0.9     | 0.6                                               | 0.3                                          | 0.8 |
| Professional, scientific, and technical services |                            | 1.1                          | 0.4     | 0.2                                               | 0.1                                          | 0.7 |
| Management of companies and enterprises          |                            | 0.8                          | 0.2     | 0.2                                               |                                              | 0.6 |

|                                                                                                              |                            |                              | -   |                                                 |            |                              |
|--------------------------------------------------------------------------------------------------------------|----------------------------|------------------------------|-----|-------------------------------------------------|------------|------------------------------|
| Industry <sup>2</sup>                                                                                        | NAICS<br>code <sup>3</sup> | Total<br>recordable<br>cases |     | ctransfer, or restriction  Cases with days away |            | Other<br>recordable<br>cases |
| Administrative and support and waste management and remediation services                                     |                            | 2.8                          | 1.8 | from work <sup>4</sup>                          |            | 1.1                          |
| Administrative and support services Waste management and remediation services                                | 561<br>562                 | 2.6<br>4.6                   |     | 1.1<br>2.3                                      |            | 1.0<br>1.6                   |
| Educational and health services                                                                              |                            | 5.3                          | 2.1 | 1.4                                             | 0.7        | 3.1                          |
| Educational services                                                                                         |                            | 2.2                          | 0.7 | 0.6                                             | 0.1        | 1.6                          |
| Health care and social assistance                                                                            |                            | 5.6                          | 2.3 | 1.5                                             | 0.8        | 3.3                          |
| Ambulatory health care services<br>Hospitals<br>Nursing and residential care facilities<br>Social assistance | 621<br>622<br>623<br>624   | 8.8                          | 2.8 |                                                 | 0.6<br>2.5 | 2.8<br>4.4<br>4.2<br>2.0     |
| Leisure, entertainment, and hospitality                                                                      |                            | 5.5                          | 2.4 | 1.6                                             | 0.8        | 3.1                          |
| Arts, entertainment, and recreation                                                                          |                            | 5.0                          | 1.7 | 1.2                                             | 0.4        | 3.3                          |
| Accommodation and food services                                                                              |                            | 5.6                          | 2.5 | 1.7                                             | 0.8        | 3.1                          |
| Accommodation Food services and drinking places                                                              | 721<br>722                 | 5.7<br>5.6                   |     | 1.5<br>1.7                                      |            | 3.2<br>3.1                   |
| Other services (except public administration)                                                                |                            | 4.5                          | 1.2 | 1.0                                             | 0.2        | 3.3                          |
| Other services (except public administration)                                                                |                            | 4.5                          | 1.2 | 1.0                                             | 0.2        | 3.3                          |
| Repair and maintenance<br>Personal and laundry services                                                      | 811<br>812                 |                              |     |                                                 |            | 7.0<br>1.2                   |
| Religious, grantmaking, civic, professional, and similar organizations                                       | 813                        |                              | 0.6 | 0.5                                             |            |                              |

| Industry <sup>2</sup>                                        | NAICS<br>code <sup>3</sup> | Total<br>recordable<br>cases | Cases w | Other<br>recordable<br>cases                      |                                              |     |
|--------------------------------------------------------------|----------------------------|------------------------------|---------|---------------------------------------------------|----------------------------------------------|-----|
|                                                              |                            |                              | Total   | Cases with<br>days away<br>from work <sup>4</sup> | Cases<br>with job transfer or<br>restriction |     |
| State and local government <sup>5</sup>                      |                            | 5.2                          | 2.4     | 1.9                                               | 0.5                                          | 2.7 |
| State government <sup>5</sup>                                |                            | 3.5                          | 1.8     | 1.5                                               | 0.3                                          | 1.7 |
| Service-providing                                            |                            | 3.5                          | 1.8     | 1.5                                               | 0.3                                          | 1.7 |
| Trade, transportation, and utilities                         |                            | 4.8                          | 3.0     | 3.0                                               |                                              | 1.8 |
| Educational and health services                              |                            | 3.5                          | 1.6     | 1.4                                               | 0.2                                          | 1.9 |
| Educational services                                         |                            | 2.4                          | 0.9     | 0.7                                               | 0.2                                          | 1.5 |
| Educational services                                         | 611                        | 2.4                          | 0.9     | 0.7                                               | 0.2                                          | 1.5 |
| Health care and social assistance                            |                            | 7.3                          | 4.2     | 3.9                                               | 0.3                                          | 3.1 |
| Hospitals                                                    | 622                        | 8.3                          | 4.3     | 3.9                                               | 0.4                                          | 4.0 |
| Nursing and residential care facilities                      | 623                        | 17.1                         | 10.5    | 10.2                                              |                                              | 6.6 |
| Public administration                                        |                            | 3.5                          | 2.0     | 1.7                                               | 0.3                                          | 1.5 |
| Public administration                                        |                            | 3.5                          | 2.0     | 1.7                                               | 0.3                                          | 1.5 |
| Executive, legislative, and other general government support | 921                        | 0.8                          |         |                                                   |                                              | 0.6 |
| Local government <sup>5</sup>                                |                            | 6.1                          | 2.8     | 2.2                                               | 0.6                                          | 3.3 |
| Goods-producing <sup>5</sup>                                 |                            | 9.0                          | 5.7     | 4.5                                               |                                              | 3.3 |
| Construction                                                 |                            | 9.0                          | 5.7     | 4.6                                               |                                              | 3.3 |
| Construction                                                 |                            | 9.0                          | 5.7     | 4.6                                               |                                              | 3.3 |

| Industry <sup>2</sup>                                        | NAICS<br>code <sup>3</sup> | Total<br>recordable<br>cases | Cases w | Other<br>recordable<br>cases                      |                                              |     |
|--------------------------------------------------------------|----------------------------|------------------------------|---------|---------------------------------------------------|----------------------------------------------|-----|
|                                                              |                            |                              | Total   | Cases with<br>days away<br>from work <sup>4</sup> | Cases<br>with job transfer or<br>restriction |     |
| Heavy and civil engineering construction                     | 237                        | 8.8                          | 5.9     | 4.7                                               |                                              | 2.9 |
| Service-providing                                            |                            | 6.1                          | 2.8     | 2.2                                               | 0.6                                          | 3.3 |
| Trade, transportation, and utilities <sup>8</sup>            |                            | 6.7                          | 4.3     | 3.6                                               | 0.7                                          | 2.4 |
| Transportation and warehousing <sup>8</sup>                  |                            | 7.8                          | 5.1     | 4.9                                               | 0.2                                          | 2.7 |
| Transit and ground passenger transportation                  | 485                        | 9.3                          | 6.4     | 6.1                                               | 0.3                                          | 2.9 |
| Utilities                                                    |                            |                              |         |                                                   |                                              |     |
| Educational and health services                              |                            | 5.3                          | 2.2     | 1.7                                               | 0.5                                          | 3.2 |
| Educational services                                         |                            | 5.0                          | 2.2     | 1.7                                               | 0.5                                          | 2.8 |
| Educational services                                         | 611                        | 5.0                          | 2.2     | 1.7                                               | 0.5                                          | 2.8 |
| Health care and social assistance                            |                            | 7.4                          | 2.0     | 1.6                                               | 0.4                                          | 5.4 |
| Hospitals                                                    | 622                        | 5.6                          | 2.2     | 1.8                                               | 0.4                                          | 3.4 |
| Nursing and residential care facilities                      | 623                        | 21.3                         | 20.6    |                                                   |                                              |     |
| Public administration                                        |                            | 7.3                          | 3.3     | 2.7                                               | 0.7                                          | 4.0 |
| Public administration                                        |                            | 7.3                          | 3.3     | 2.7                                               | 0.7                                          | 4.0 |
| Executive, legislative, and other general government support | 921                        | 7.0                          |         | 2.6                                               | 0.8                                          |     |
| Justice, public order, and safety activities                 | 922                        | 12.7                         | 4.3     | 4.1                                               | 0.3                                          | 8.4 |