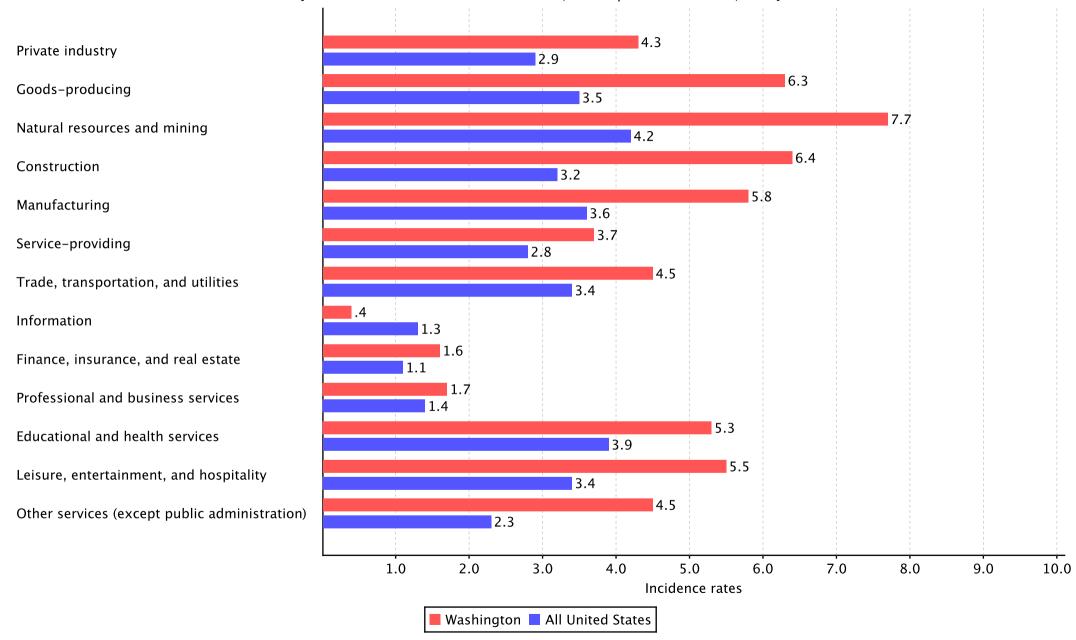

|

North American Industry Classification System -- United States, 2012.

NOTE: Dash indicates data do not meet publication guidelines.

Percent relative standard error less than 0.05.

<sup>&</sup>lt;sup>3</sup> Relative standard errors were not calculated for mining, except oil and gas (NAICS 212), and rail transportation (NAICS 482).

Incidence rates per 100 full-time workers for total nonfatal occupational injuries and illnesses, Washington and All United States, 2003-2016 [SOURCE: U.S. Bureau of Labor Statistics, U.S. Department of Labor, 2017]



Incidence rates per 100 full-time workers for total nonfatal occupational injuries and illnesses by major industry sector, Washington and All United States, 2016 [SOURCE: U.S. Bureau of Labor Statistics, U.S. Department of Labor, 2017]



Incidence rates per 100 full-time workers for total nonfatal occupational injuries and illnesses by major industry sector, Washington, 2015 & 2016 [SOURCE: U.S. Bureau of Labor Statistics, U.S. Department of Labor, 2017]



Industries with the highest incidence rates of total nonfatal occupational injuries and illnesses, Washington, 2016 [SOURCE: U.S. Bureau of Labor Statistics, U.S. Department of Labor, 2017]

Local government Nursing and residential care facilities State government Nursing and residential care facilities Local government Justice, public order, and safety activities Private industry Wood product manufacturing Private industry Fabricated metal product manufacturing Private industry Transit and ground passenger transportation Local government Transit and ground passenger