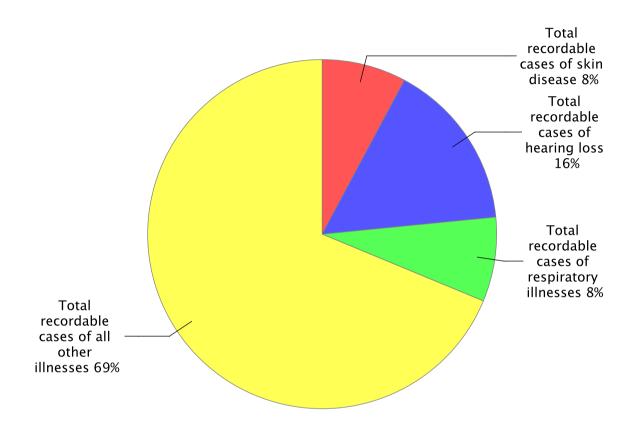

ashington, 2015 & 2016 [SOURCE: U.S. Bureau of Labor Statistics, U.S. Department of Labor, 2017]



Industries with the highest incidence rates of total nonfatal occupational injuries and illnesses, Washington, 2016 [SOURCE: U.S. Bureau of Labor Statistics, U.S. Department of Labor, 2017]

Local government Nursing and residential care facilities State government Nursing and residential care facilities Local government Justice, public order, and safety activities Private industry Wood product manufacturing Private industry Fabricated metal product manufacturing Private industry Transit and ground passenger transportation Local government Transit and ground passenger transportation Private industry Support activities for agriculture and forestry Private industry Warehousing and storage









Nonfatal occupational injury and illness incidence rates by case type, Washington, private industry, 2003-2016 [SOURCE : U.S. Bureau of Labor Statistics, U.S. Department of Labor, 2017]



➡ Cases with days away from work, job transfer, or restriction → Cases with days away from work

▲ Cases with days of job transfer, or restriction

Nonfatal occupational injury and illness incidence rates by case type, Washington, all ownerships, 2003-2016 [SOURCE : U.S. Bureau of Labor Statistics, U.S. Department of Labor, 2017]



--- Cases with days away from work, job transfer, or restriction --- Cases with days away from work

← Cases with days of job transfer, or restriction

Nonfatal occupational injury and illness incidence rates by case type, Washington, state and local government, 2003-2016