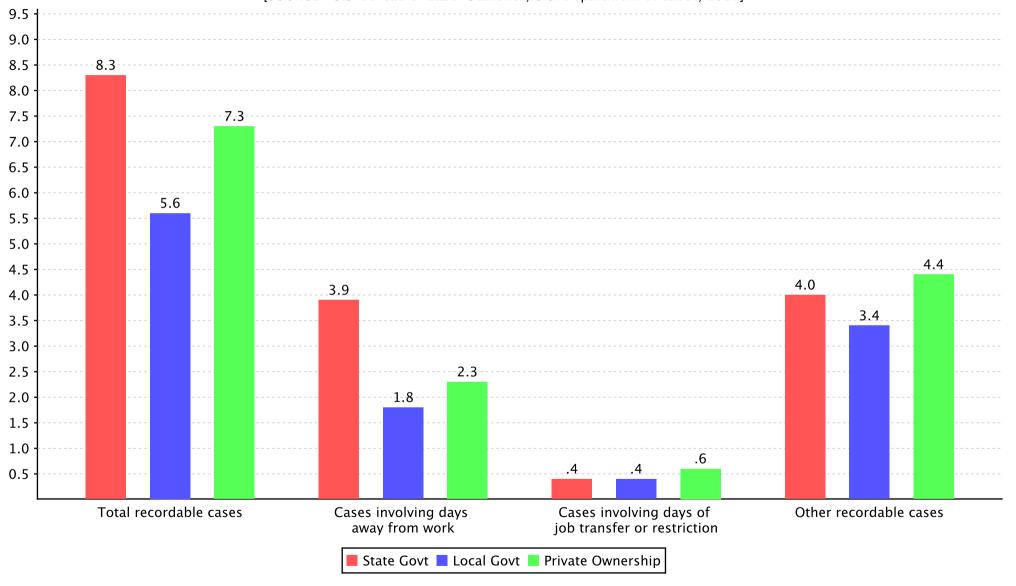

| Industry <sup>2</sup>                                            | NAICS<br>code <sup>3</sup> | Total<br>recordable<br>cases |       | ith days away from w<br>cransfer, or restriction<br>Cases with |                                  | Other<br>recordable<br>cases |
|------------------------------------------------------------------|----------------------------|------------------------------|-------|----------------------------------------------------------------|----------------------------------|------------------------------|
|                                                                  |                            |                              | Total | days away                                                      | with job transfer or restriction |                              |
|                                                                  |                            |                              |       | from work <sup>4</sup>                                         | restriction                      |                              |
| All industries including state and local government <sup>5</sup> |                            | 4.4                          | 2.3   | 1.4                                                            | 0.9                              | 2.1                          |
| Private industry <sup>5</sup>                                    |                            | 4.3                          | 2.3   | 1.3                                                            | 1.0                              | 2.0                          |
| Goods-producing <sup>5</sup>                                     |                            | 6.3                          | 3.8   | 1.8                                                            | 2.0                              | 2.5                          |
| Natural resources and mining <sup>5,6</sup>                      |                            | 7.7                          | 4.8   | 2.5                                                            | 2.3                              | 2.9                          |
| Agriculture, forestry, fishing and hunting <sup>5</sup>          |                            | 7.8                          | 4.9   | 2.5                                                            | 2.4                              | 3.0                          |
| Crop production <sup>5</sup>                                     | 111                        | 7.8                          | 5.1   | 2.6                                                            | 2.5                              | 2.7                          |
| Animal production and aquaculture <sup>5</sup>                   | 112                        | 6.6                          | 3.3   | 2.4                                                            |                                  | 3.3                          |
| Forestry and logging                                             | 113                        | 7.4                          |       | 4.0                                                            |                                  | 2.4                          |
| Support activities for agriculture and forestry                  | 115                        | 9.3                          | 5.3   | 2.2                                                            | 3.1                              | 3.9                          |
| Mining, quarrying, and oil and gas extraction <sup>6</sup>       |                            | 3.4                          | 2.4   | 1.4                                                            | 1.0                              | 1.0                          |
| Construction                                                     |                            | 6.4                          | 3.5   | 2.1                                                            | 1.4                              | 2.9                          |
| Construction                                                     |                            | 6.4                          | 3.5   | 2.1                                                            | 1.4                              | 2.9                          |
| Construction of buildings                                        | 236                        | 5.8                          | 2.5   | 1.7                                                            | 0.9                              | 3.2                          |
| Heavy and civil engineering construction                         | 237                        | 6.9                          | 3.1   | 1.6                                                            | 1.5                              | 3.8                          |
| Specialty trade contractors                                      | 238                        | 6.5                          | 3.9   | 2.3                                                            | 1.6                              | 2.6                          |
| Manufacturing                                                    |                            | 5.8                          | 3.6   | 1.4                                                            | 2.2                              | 2.2                          |
| Manufacturing                                                    |                            | 5.8                          | 3.6   | 1.4                                                            | 2.2                              | 2.2                          |
| Food manufacturing                                               | 311                        | 6.9                          |       | 2.4                                                            |                                  | 2.5                          |
| Beverage and tobacco product manufacturing                       | 312                        | 4.6                          |       | 1.7                                                            | 1.4                              | 1.4                          |
| Apparel manufacturing                                            | 315                        |                              |       |                                                                |                                  | 1.6                          |
| Wood product manufacturing                                       | 321                        | 11.6                         | 5.1   | 2.7                                                            | 2.4                              | 6.5                          |

| Industry <sup>2</sup>                                        | NAICS<br>code <sup>3</sup> | Total<br>recordable<br>cases | Cases w | Other<br>recordable<br>cases                      |                                              |     |
|--------------------------------------------------------------|----------------------------|------------------------------|---------|---------------------------------------------------|----------------------------------------------|-----|
|                                                              |                            |                              | Total   | Cases with<br>days away<br>from work <sup>4</sup> | Cases<br>with job transfer or<br>restriction |     |
| State and local government <sup>5</sup>                      |                            | 5.2                          | 2.4     | 1.9                                               | 0.5                                          | 2.7 |
| State government <sup>5</sup>                                |                            | 3.5                          | 1.8     | 1.5                                               | 0.3                                          | 1.7 |
| Service-providing                                            |                            | 3.5                          | 1.8     | 1.5                                               | 0.3                                          | 1.7 |
| Trade, transportation, and utilities                         |                            | 4.8                          | 3.0     | 3.0                                               |                                              | 1.8 |
| Educational and health services                              |                            | 3.5                          | 1.6     | 1.4                                               | 0.2                                          | 1.9 |
| Educational services                                         |                            | 2.4                          | 0.9     | 0.7                                               | 0.2                                          | 1.5 |
| Educational services                                         | 611                        | 2.4                          | 0.9     | 0.7                                               | 0.2                                          | 1.5 |
| Health care and social assistance                            |                            | 7.3                          | 4.2     | 3.9                                               | 0.3                                          | 3.1 |
| Hospitals                                                    | 622                        | 8.3                          | 4.3     | 3.9                                               | 0.4                                          | 4.0 |
| Nursing and residential care facilities                      | 623                        | 17.1                         | 10.5    | 10.2                                              |                                              | 6.6 |
| Public administration                                        |                            | 3.5                          | 2.0     | 1.7                                               | 0.3                                          | 1.5 |
| Public administration                                        |                            | 3.5                          | 2.0     | 1.7                                               | 0.3                                          | 1.5 |
| Executive, legislative, and other general government support | 921                        | 0.8                          |         |                                                   |                                              | 0.6 |
| Local government <sup>5</sup>                                |                            | 6.1                          | 2.8     | 2.2                                               | 0.6                                          | 3.3 |
| Goods-producing <sup>5</sup>                                 |                            | 9.0                          | 5.7     | 4.5                                               |                                              | 3.3 |
| Construction                                                 |                            | 9.0                          | 5.7     | 4.6                                               |                                              | 3.3 |
| Construction                                                 |                            | 9.0                          | 5.7     | 4.6                                               |                                              | 3.3 |

| Industry <sup>1</sup>                                        | NAICS<br>code <sup>2</sup> | Total<br>recordable<br>cases |                  | vith days away from v<br>transfer, or restriction<br>Cases with<br>days away | Cases with job transfer or | Other<br>recordable<br>cases |
|--------------------------------------------------------------|----------------------------|------------------------------|------------------|------------------------------------------------------------------------------|----------------------------|------------------------------|
|                                                              |                            |                              |                  | from work <sup>3</sup>                                                       | restriction                |                              |
| State and local government <sup>4</sup>                      |                            | 16.7                         | 7.8              | 6.3                                                                          | 1.5                        | 8.9                          |
| State government <sup>4</sup>                                |                            | 4.2                          | 2.1              | 1.8                                                                          | 0.3                        | 2.1                          |
| Service-providing                                            |                            | 4.1                          | 2.1              | 1.8                                                                          | 0.3                        | 2.1                          |
| Trade, transportation, and utilities                         |                            | 0.1                          | ( <sup>8</sup> ) | ( <sup>8</sup> )                                                             | (8)                        | ( <sup>8</sup> )             |
| Educational and health services                              |                            | 2.5                          | 1.2              | 1.0                                                                          | 0.2                        | 1.3                          |
| Educational services                                         |                            | 1.4                          | 0.5              | 0.4                                                                          | 0.1                        | 0.9                          |
| Educational services                                         | 611                        | 1.4                          | 0.5              | 0.4                                                                          | 0.1                        | 0.9                          |
| Health care and social assistance                            |                            | 1.1                          | 0.6              | 0.6                                                                          | (8)                        | 0.5                          |
| Hospitals                                                    | 622                        | 0.6                          | 0.3              | 0.3                                                                          | (8)                        | 0.3                          |
| Nursing and residential care facilities                      | 623                        | 0.4                          | 0.2              | 0.2                                                                          |                            | 0.2                          |
| Public administration                                        |                            | 1.5                          | 0.8              | 0.7                                                                          | 0.1                        | 0.6                          |
| Public administration                                        |                            | 1.5                          | 0.8              | 0.7                                                                          | 0.1                        | 0.6                          |
| Executive, legislative, and other general government support | 921                        | (8)                          | (8)              | (8)                                                                          | (8)                        | (8)                          |
| Local government⁴                                            |                            | 12.6                         | 5.7              | 4.5                                                                          | 1.2                        | 6.8                          |
| Goods-producing <sup>4</sup>                                 |                            | 0.1                          | (8)              | ( <sup>8</sup> )                                                             | (8)                        | (8)                          |
| Construction                                                 |                            | 0.1                          | (8)              | (8)                                                                          | (8)                        | (8)                          |
| Construction                                                 |                            | 0.1                          | ( <sup>8</sup> ) | ( <sup>8</sup> )                                                             | (8)                        | ( <sup>8</sup> )             |
|                                                              |                            |                              |                  |                                                                              |                            |                              |