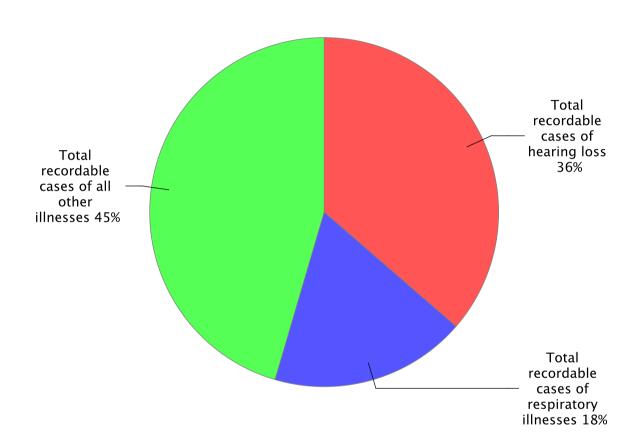

hington, 2015 & 2016 [SOURCE: U.S. Bureau of Labor Statistics, U.S. Department of Labor, 2017]



Industries with the highest incidence rates of total nonfatal occupational injuries and illnesses, Washington, 2016 [SOURCE: U.S. Bureau of Labor Statistics, U.S. Department of Labor, 2017]

Local government Nursing and residential care facilities State government Nursing and residential care facilities Local government Justice, public order, and safety activities Private industry Wood product manufacturing Private industry Fabricated metal product manufacturing Private industry Transit and ground passenger transportation Local government Transit and ground passenger transportation Private industry Support activities for agriculture and forestry Private industry Warehousing and storage









Nonfatal occupational injury and illness incidence rates by case type, Washington, private industry, 2003-2016 [SOURCE : U.S. Bureau of Labor Statistics, U.S. Department of Labor, 2017]



➡ Cases with days away from work, job transfer, or restriction → Cases with days away from work

▲ Cases with days of job transfer, or restriction

Nonfatal occupational injury and illness incidence rates by case type, Washington, all ownerships, 2003-2016 [SOURCE : U.S. Bureau of Labor Statistics, U.S. Department of Labor, 2017]



--- Cases with days away from work, job transfer, or restriction --- Cases with days away from work

← Cases with days of job transfer, or restriction

Nonfatal occupational injury and illness incidence rates by case type, Washington, state and local government, 2003-2016