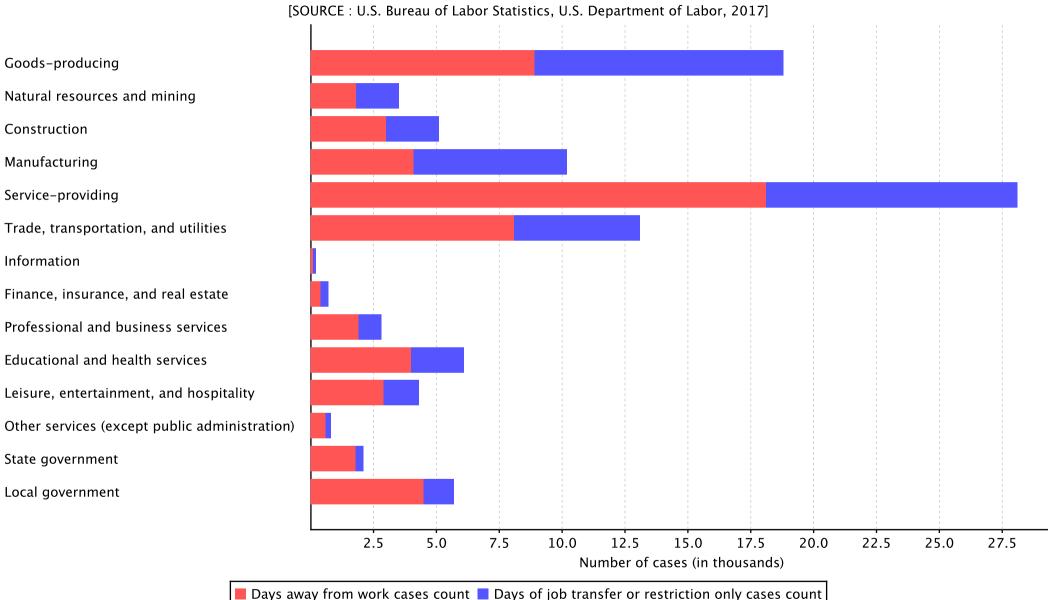

| Industry <sup>1</sup>                                       | NAICS<br>code <sup>2</sup> | Total<br>recordable<br>cases |                  | cith days away from vitransfer, or restriction  Cases with days away | Cases with job transfer or | Other<br>recordable<br>cases |
|-------------------------------------------------------------|----------------------------|------------------------------|------------------|----------------------------------------------------------------------|----------------------------|------------------------------|
| Paper manufacturing                                         | 322                        | 0.3                          | 0.2              | from work <sup>3</sup> 0.1                                           | restriction (8)            | 0.1                          |
| Printing and related support activities                     | 323                        |                              | ( <sup>8</sup> ) | ( <sup>8</sup> )                                                     | (°)                        | ( <sup>8</sup> )             |
| Chemical manufacturing                                      | 325                        |                              | 0.1              | 0.1                                                                  | (°)                        | 0.1                          |
| Plastics and rubber products manufacturing                  | 326                        |                              | 0.2              | 0.1                                                                  | 0.1                        | 0.2                          |
| Nonmetallic mineral product manufacturing                   | 327                        | 0.6                          | 0.5              | 0.3                                                                  |                            | 0.1                          |
| Primary metal manufacturing                                 | 331                        | 0.3                          | 0.2              | 0.1                                                                  | 0.1                        | 0.1                          |
| Fabricated metal product manufacturing                      | 332                        | 1.8                          | 0.8              | 0.3                                                                  |                            | 1.0                          |
| Machinery manufacturing                                     | 333                        |                              | 0.8              | 0.3                                                                  |                            | 0.4                          |
| Computer and electronic product manufacturing               | 334                        | 0.2                          | 0.1              | 0.1                                                                  | (8)                        | 0.1                          |
| Transportation equipment manufacturing                      | 336                        |                              | 4.2              | 1.1                                                                  |                            | 1.3                          |
| Furniture and related product manufacturing                 | 337                        | 0.4                          | 0.2              | 0.1                                                                  |                            | 0.2                          |
| Miscellaneous manufacturing                                 | 339                        | 0.6                          |                  | 0.2                                                                  |                            | 0.4                          |
| Service-providing                                           |                            | 57.8                         | 28.1             | 18.1                                                                 | 10.0                       | 29.7                         |
| Trade, transportation, and utilities <sup>7</sup>           |                            | 21.9                         | 13.1             | 8.1                                                                  | 5.0                        | 8.8                          |
| Wholesale trade                                             |                            | 4.5                          | 2.6              | 1.6                                                                  | 0.9                        | 2.0                          |
| Merchant wholesalers, durable goods                         | 423                        | 2.3                          | 1.2              | 0.8                                                                  | 0.4                        | 1.0                          |
| Merchant wholesalers, nondurable goods                      | 424                        | 1.9                          | 1.1              | 0.6                                                                  | 0.5                        | 0.8                          |
| Retail trade                                                |                            | 12.0                         | 7.1              | 3.9                                                                  | 3.1                        | 5.0                          |
| Motor vehicle and parts dealers                             | 441                        | 1.8                          | 0.8              | 0.5                                                                  | 0.3                        | 1.0                          |
| Furniture and home furnishings stores                       | 442                        | 0.2                          | 0.1              | 0.1                                                                  |                            | 0.1                          |
| Electronics and appliance stores                            | 443                        | (8)                          | (8)              | (8)                                                                  | (8)                        | ( <sup>8</sup> )             |
| Building material and garden equipment and supplies dealers | 444                        |                              |                  |                                                                      |                            | 0.5                          |
| Food and beverage stores                                    | 445                        |                              |                  |                                                                      |                            | 0.9                          |
| Health and personal care stores                             | 446                        |                              | 0.2              | 0.1                                                                  |                            | 0.3                          |
| Clothing and clothing accessories stores                    | 448                        |                              | 0.1              | 0.1                                                                  |                            |                              |
| Sporting goods, hobby, book, and music stores               | 451                        |                              | 0.1              | (8)                                                                  |                            | 0.1                          |
| General merchandise stores                                  | 452                        |                              |                  |                                                                      |                            | 0.9                          |
| Miscellaneous store retailers                               | 453                        | 0.7                          | 0.4              | 0.2                                                                  | 0.2                        | 0.2                          |

| Industry <sup>1</sup>                            | NAICS<br>code <sup>2</sup> | Total<br>recordable<br>cases |                  | ith days away from w<br>transfer, or restriction<br>Cases with<br>days away |                  | Other<br>recordable<br>cases |
|--------------------------------------------------|----------------------------|------------------------------|------------------|-----------------------------------------------------------------------------|------------------|------------------------------|
|                                                  |                            |                              |                  | from work <sup>3</sup>                                                      | restriction      |                              |
| Transportation and warehousing <sup>7</sup>      |                            | 5.2                          | 3.4              | 2.5                                                                         | 0.9              | 1.8                          |
| Air transportation                               | 481                        | 0.6                          | 0.5              | 0.4                                                                         | 0.1              | 0.1                          |
| Truck transportation                             | 484                        | 1.7                          | 1.1              | 0.8                                                                         |                  | 0.6                          |
| Transit and ground passenger transportation      | 485                        | 0.5                          | 0.3              | 0.3                                                                         |                  | 0.2                          |
| Couriers and messengers                          | 492                        | 0.7                          | 0.5              | 0.3                                                                         | 0.2              | 0.3                          |
| Warehousing and storage                          | 493                        | 1.0                          | 0.6              | 0.3                                                                         | 0.3              | 0.4                          |
| Utilities                                        |                            | 0.1                          | 0.1              | (8)                                                                         | ( <sup>8</sup> ) | 0.1                          |
| Utilities                                        | 221                        | 0.1                          | 0.1              | (8)                                                                         | ( <sup>8</sup> ) | 0.1                          |
| Information                                      |                            | 0.4                          | 0.2              | 0.1                                                                         | 0.1              | 0.2                          |
| Information                                      |                            | 0.4                          | 0.2              | 0.1                                                                         | 0.1              | 0.2                          |
| Publishing industries (except internet)          | 511                        | 0.1                          | ( <sup>8</sup> ) | (8)                                                                         | ( <sup>8</sup> ) | 0.1                          |
| Telecommunications                               | 517                        | 0.2                          | 0.2              | 0.1                                                                         | 0.1              | 0.1                          |
| Finance, insurance, and real estate              |                            | 2.0                          |                  | 0.4                                                                         |                  | 1.3                          |
| Finance and insurance                            |                            | 0.6                          | 0.1              | 0.1                                                                         | ( <sup>8</sup> ) | 0.5                          |
| Real estate and rental and leasing               |                            | 1.3                          | 0.6              | 0.3                                                                         |                  | 0.7                          |
| Real estate                                      | 531                        | 0.8                          | 0.3              | 0.2                                                                         | 0.1              | 0.4                          |
| Rental and leasing services                      | 532                        |                              |                  |                                                                             |                  |                              |
| Professional and business services               |                            | 5.5                          | 2.8              | 1.9                                                                         | 0.9              | 2.7                          |
| Professional, scientific, and technical services |                            | 1.8                          | 0.6              | 0.4                                                                         | 0.2              | 1.2                          |
| Management of companies and enterprises          |                            | 0.3                          | 0.1              | 0.1                                                                         | (8)              | 0.2                          |

| Industry <sup>1</sup>                                                                                        | NAICS<br>code <sup>2</sup> | Total<br>recordable<br>cases |                          | rith days away from v<br>transfer, or restriction<br>Cases with<br>days away<br>from work <sup>3</sup> |            | Other<br>recordable<br>cases |
|--------------------------------------------------------------------------------------------------------------|----------------------------|------------------------------|--------------------------|--------------------------------------------------------------------------------------------------------|------------|------------------------------|
| Administrative and support and waste management and remediation services                                     |                            | 3.4                          | 2.1                      | 1.5                                                                                                    |            | 1.3                          |
| Administrative and support services Waste management and remediation services                                | 561<br>562                 | 2.8<br>0.6                   |                          | 1.2<br>0.3                                                                                             |            | 1.1<br>0.2                   |
| Educational and health services                                                                              |                            | 15.1                         | 6.1                      | 4.0                                                                                                    | 2.1        | 8.9                          |
| Educational services                                                                                         |                            | 0.5                          | 0.2                      | 0.1                                                                                                    | (8)        | 0.4                          |
| Health care and social assistance                                                                            |                            | 14.5                         | 6.0                      | 3.8                                                                                                    | 2.1        | 8.6                          |
| Ambulatory health care services<br>Hospitals<br>Nursing and residential care facilities<br>Social assistance | 621<br>622<br>623<br>624   | 4.2<br>4.1                   | 1.1<br>1.6<br>2.1<br>1.1 | 0.8<br>1.3<br>1.0<br>0.7                                                                               | 0.3<br>1.1 |                              |
| Leisure, entertainment, and hospitality                                                                      |                            | 10.0                         | 4.3                      | 2.9                                                                                                    | 1.4        | 5.7                          |
| Arts, entertainment, and recreation                                                                          |                            | 1.6                          | 0.5                      | 0.4                                                                                                    | 0.1        | 1.1                          |
| Accommodation and food services                                                                              |                            | 8.4                          | 3.7                      | 2.5                                                                                                    | 1.2        | 4.6                          |
| Accommodation Food services and drinking places                                                              | 721<br>722                 | 1.2<br>7.1                   | 0.5<br>3.2               | 0.3<br>2.2                                                                                             |            | 0.7<br>3.9                   |
| Other services (except public administration)                                                                |                            | 2.9                          | 0.8                      | 0.6                                                                                                    | 0.2        | 2.1                          |
| Other services (except public administration)                                                                |                            | 2.9                          | 0.8                      | 0.6                                                                                                    | 0.2        | 2.1                          |
| Repair and maintenance<br>Personal and laundry services                                                      | 811<br>812                 | 0.5                          | 0.3                      | 0.4<br>0.2                                                                                             | 0.1        | 0.3                          |
| Religious, grantmaking, civic, professional, and similar organizations                                       | 813                        |                              | 0.1                      | 0.1                                                                                                    | (8)        |                              |

| Industry <sup>1</sup>                                        | NAICS<br>code <sup>2</sup> | Total<br>recordable<br>cases |                  | vith days away from v<br>transfer, or restriction<br>Cases with<br>days away | Cases with job transfer or | Other<br>recordable<br>cases |
|--------------------------------------------------------------|----------------------------|------------------------------|------------------|------------------------------------------------------------------------------|----------------------------|------------------------------|
|                                                              |                            |                              |                  | from work <sup>3</sup>                                                       | restriction                |                              |
| State and local government <sup>4</sup>                      |                            | 16.7                         | 7.8              | 6.3                                                                          | 1.5                        | 8.9                          |
| State government <sup>4</sup>                                |                            | 4.2                          | 2.1              | 1.8                                                                          | 0.3                        | 2.1                          |
| Service-providing                                            |                            | 4.1                          | 2.1              | 1.8                                                                          | 0.3                        | 2.1                          |
| Trade, transportation, and utilities                         |                            | 0.1                          | ( <sup>8</sup> ) | ( <sup>8</sup> )                                                             | (8)                        | ( <sup>8</sup> )             |
| Educational and health services                              |                            | 2.5                          | 1.2              | 1.0                                                                          | 0.2                        | 1.3                          |
| Educational services                                         |                            | 1.4                          | 0.5              | 0.4                                                                          | 0.1                        | 0.9                          |
| Educational services                                         | 611                        | 1.4                          | 0.5              | 0.4                                                                          | 0.1                        | 0.9                          |
| Health care and social assistance                            |                            | 1.1                          | 0.6              | 0.6                                                                          | (8)                        | 0.5                          |
| Hospitals                                                    | 622                        | 0.6                          | 0.3              | 0.3                                                                          | (8)                        | 0.3                          |
| Nursing and residential care facilities                      | 623                        | 0.4                          | 0.2              | 0.2                                                                          |                            | 0.2                          |
| Public administration                                        |                            | 1.5                          | 0.8              | 0.7                                                                          | 0.1                        | 0.6                          |
| Public administration                                        |                            | 1.5                          | 0.8              | 0.7                                                                          | 0.1                        | 0.6                          |
| Executive, legislative, and other general government support | 921                        | (8)                          | (8)              | (8)                                                                          | (8)                        | (8)                          |
| Local government⁴                                            |                            | 12.6                         | 5.7              | 4.5                                                                          | 1.2                        | 6.8                          |
| Goods-producing <sup>4</sup>                                 |                            | 0.1                          | (8)              | ( <sup>8</sup> )                                                             | (8)                        | (8)                          |
| Construction                                                 |                            | 0.1                          | (8)              | (8)                                                                          | (8)                        | (8)                          |
| Construction                                                 |                            | 0.1                          | ( <sup>8</sup> ) | ( <sup>8</sup> )                                                             | (8)                        | ( <sup>8</sup> )             |
|                                                              |                            |                              |                  |                                                                              |                            |                              |