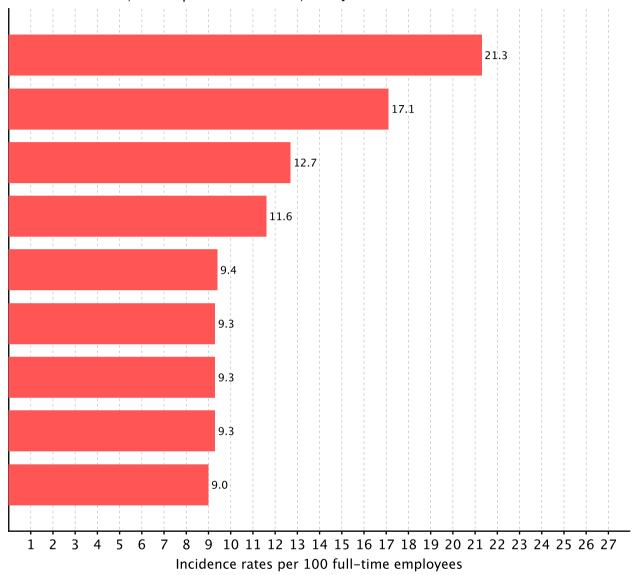

r, Washington, 2015 & 2016 [SOURCE: U.S. Bureau of Labor Statistics, U.S. Department of Labor, 2017]



Industries with the highest incidence rates of total nonfatal occupational injuries and illnesses, Washington, 2016 [SOURCE: U.S. Bureau of Labor Statistics, U.S. Department of Labor, 2017]

Local government Nursing and residential care facilities State government Nursing and residential care facilities Local government Justice, public order, and safety activities Private industry Wood product manufacturing Private industry Fabricated metal product manufacturing Private industry Transit and ground passenger transportation Local government Transit and ground passenger transportation Private industry Support activities for agriculture and forestry Private industry Warehousing and storage









Nonfatal occupational injury and illness incidence rates by case type, Washington, private industry, 2003-2016 [SOURCE : U.S. Bureau of Labor Statistics, U.S. Department of Labor, 2017]



➡ Cases with days away from work, job transfer, or restriction → Cases with days away from work

▲ Cases with days of job transfer, or restriction

Nonfatal occupational injury and illness incidence rates by case type, Washington, all ownerships, 2003-2016 [SOURCE : U.S. Bureau of Labor Statistics, U.S. Department of Labor, 2017]



--- Cases with days away from work, job transfer, or restriction --- Cases with days away from work

← Cases with days of job transfer, or restriction

Nonfatal occupational injury and illness incidence rates by case type, Washington, state and local government, 2003-