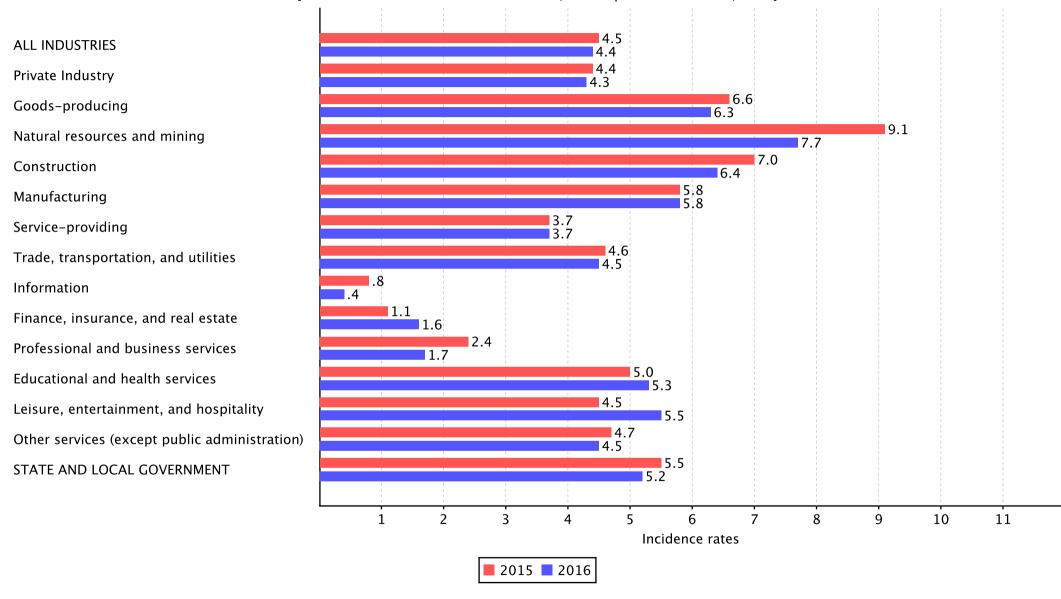

e standard errors were not calculated for mining, except oil and gas (NAICS 212), and rail transportation (NAICS 482).

Incidence rates per 100 full-time workers for total nonfatal occupational injuries and illnesses, Washington and All United States, 2003-2016 [SOURCE: U.S. Bureau of Labor Statistics, U.S. Department of Labor, 2017]



Incidence rates per 100 full-time workers for total nonfatal occupational injuries and illnesses by major industry sector, Washington and All United States, 2016 [SOURCE: U.S. Bureau of Labor Statistics, U.S. Department of Labor, 2017]



Incidence rates per 100 full-time workers for total nonfatal occupational injuries and illnesses by major industry sector, Washington, 2015 & 2016 [SOURCE: U.S. Bureau of Labor Statistics, U.S. Department of Labor, 2017]



Industries with the highest incidence rates of total nonfatal occupational injuries and illnesses, Washington, 2016 [SOURCE: U.S. Bureau of Labor Statistics, U.S. Department of Labor, 2017]

Local government Nursing and residential care facilities State government Nursing and residential care facilities Local government Justice, public order, and safety activities Private industry Wood product manufacturing Private industry Fabricated metal product manufacturing Private industry Transit and ground passenger transportation Local government Transit and ground passenger transportation Private industry Support activities for agriculture and forestry Private industry Warehousing and storage









Nonfatal occupational injury and illness incidence rates by case type, Washington, private ind