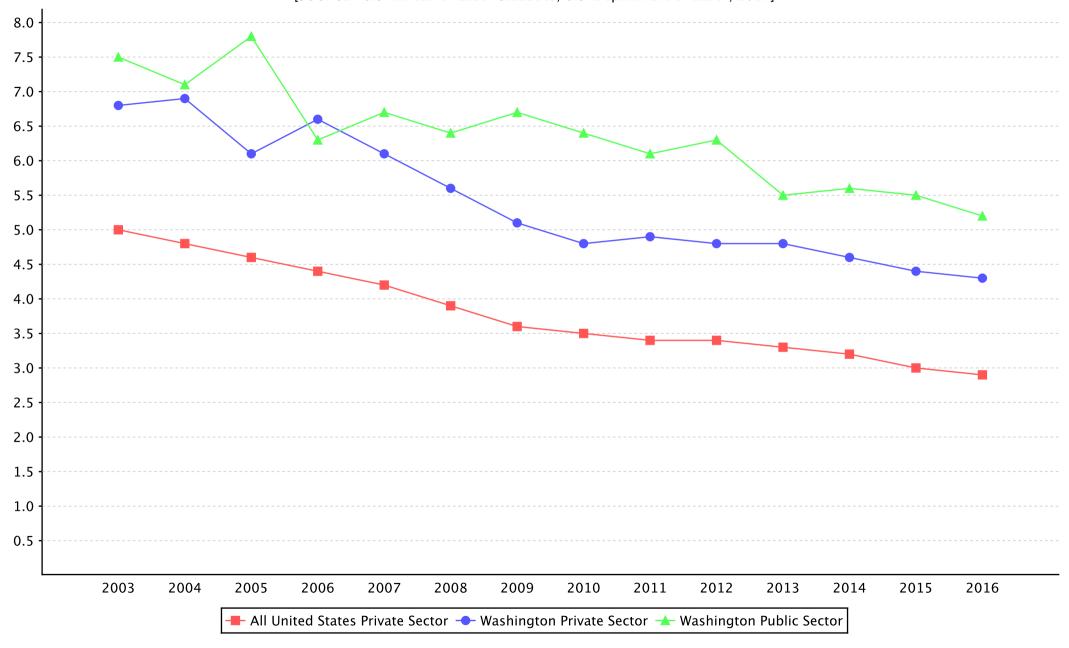

| ( <sup>2</sup> ) | 8.1          | 17.3                |
| Local government                                    | 26.6        | 17.0           | 31.5                      | 33.0             | 34.9         | 29.8                |

North American Industry Classification System -- United States, 2012.

NOTE: Dash indicates data do not meet publication guidelines.

Percent relative standard error less than 0.05.

<sup>&</sup>lt;sup>3</sup> Relative standard errors were not calculated for mining, except oil and gas (NAICS 212), and rail transportation (NAICS 482).

Incidence rates per 100 full-time workers for total nonfatal occupational injuries and illnesses, Washington and All United States, 2003-2016 [SOURCE: U.S. Bureau of Labor Statistics, U.S. Department of Labor, 2017]



Incidence rates per 100 full-time workers for total nonfatal occupational injuries and illnesses by major industry sector, Washington and All United States, 2016 [SOURCE: U.S. Bureau of Labor Statistics, U.S. Department of Labor, 2017]



Incidence rates per 100 full-time workers for total nonfatal occupational injuries and illnesses by major industry sector, Washington, 2015 & 2016 [SOURCE: U.S. Bureau of Labor Statistics, U.S. Department of Labor, 2017]



Industries with the highest incidence rates of total nonfatal occupational injuries and illnesses, Washington, 2016 [SOURCE: U.S. Bureau of Labor Statistics, U.S. Department of Labor, 2017]

Local government Nursing and residential care facilities State government Nursing and residential care facilities Local government Justice, publ