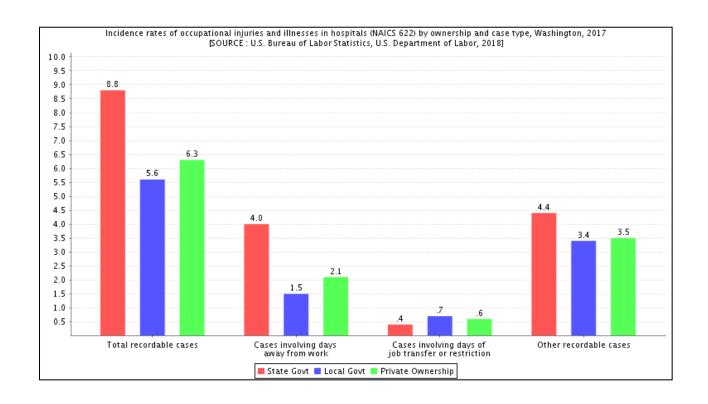

| to take 2                                                                | NAICS             | Total               |            | vith days away from w<br>transfer, or restriction |                                        | Other               |
|--------------------------------------------------------------------------|-------------------|---------------------|------------|---------------------------------------------------|----------------------------------------|---------------------|
| Industry <sup>2</sup>                                                    | code <sup>3</sup> | recordable<br>cases | Total      | Cases with<br>days away<br>from work <sup>4</sup> | Cases with job transfer or restriction | recordable<br>cases |
| General merchandise stores                                               | 452               | 5.3                 | 3.8        | 1.9                                               | 1.9                                    | 1.5                 |
| Miscellaneous store retailers Nonstore retailers                         | 453<br>454        | 5.7<br>1.9          | 2.7<br>1.5 | 0.9                                               |                                        | 3.0<br>0.4          |
| Transportation and warehousing <sup>8</sup>                              |                   | 6.0                 | 4.0        |                                                   |                                        | 2.0                 |
|                                                                          | 404               | - /                 |            |                                                   |                                        | 4.0                 |
| Air transportation Water transportation                                  | 481<br>483        | 5.6                 | 4.4<br>1.2 | 3.3<br>0.7                                        |                                        | 1.2                 |
| Truck transportation                                                     | 484               | 9.0                 | 6.1        | 4.1                                               | 2.0                                    | 2.9                 |
| Transit and ground passenger transportation                              | 485               | 4.1                 | 3.0        |                                                   |                                        | 1.1                 |
| Couriers and messengers Warehousing and storage                          | 492<br>493        | 9.6<br>4.7          | 6.4        | 3.2<br>2.0                                        |                                        | 3.2<br>1.3          |
| Utilities                                                                |                   | 4.6                 | 1.0        | 1.0                                               |                                        | 3.6                 |
| Utilities                                                                | 221               | 4.6                 | 1.0        | 1.0                                               |                                        | 3.6                 |
| Information                                                              |                   | 0.4                 | 0.3        |                                                   | 0.1                                    | 0.2                 |
| Information                                                              |                   | 0.4                 | 0.3        |                                                   | 0.1                                    | 0.2                 |
| Telecommunications                                                       | 517               | 0.5                 | 0.2        | 0.2                                               |                                        | 0.3                 |
| Finance, insurance, and real estate                                      |                   | 1.0                 | 0.5        | 0.4                                               | 0.1                                    | 0.5                 |
| Finance and insurance                                                    |                   | 0.2                 | (°)        | (9)                                               |                                        | 0.2                 |
| Real estate and rental and leasing                                       |                   | 2.6                 | 1.4        | 1.2                                               | 0.2                                    | 1.2                 |
| Real estate                                                              | 531               | 2.3                 | 1.4        | 1.2                                               | 0.2                                    | 0.9                 |
| Professional and business services                                       |                   | 1.6                 | 0.9        | 0.6                                               | 0.2                                    | 0.7                 |
| Professional, scientific, and technical services                         |                   | 0.9                 | 0.4        |                                                   | 0.1                                    | 0.5                 |
| Management of companies and enterprises                                  |                   | 0.6                 | 0.2        | 0.1                                               | 0.1                                    | 0.4                 |
| Administrative and support and waste management and remediation services |                   | 2.8                 | 1.8        | 1.3                                               | 0.5                                    | 1.0                 |
| Administrative and support services                                      | 561               | 2.8                 |            |                                                   |                                        | 1.0                 |
| Waste management and remediation services                                | 562               | 3.2                 |            |                                                   |                                        | 0.9                 |
| Educational and health services                                          |                   | 5.0                 |            | 1.5                                               |                                        | 2.6                 |
| Educational services                                                     |                   | 3.2                 |            | 0.8                                               |                                        | 1.1                 |
| Health care and social assistance  Ambulatory health care services       | 621               | 5.2                 |            | 0.8                                               |                                        | 2.8                 |
| Hospitals                                                                | 622               | 3.3<br>6.3          |            | 2.1                                               |                                        | 3.5                 |
| Nursing and residential care facilities                                  | 623               | 8.1                 | 4.7        | 2.2                                               | 2.5                                    | 3.4                 |
| Social assistance                                                        | 624               | 5.2                 | 2.8        | 1.9                                               | 0.9                                    | 2.4                 |
| Leisure, entertainment, and hospitality                                  |                   | 5.0                 | 2.0        | 1.4                                               | 0.7                                    | 2.9                 |
| Arts, entertainment, and recreation                                      |                   | 4.4                 | 2.3        | 1.7                                               | 0.6                                    | 2.1                 |
| Accommodation and food services                                          |                   | 5.1                 | 2.0        | 1.3                                               | 0.7                                    | 3.1                 |
| Accommodation Food services and drinking places                          | 721<br>722        | 5.8<br>5.0          |            | 1.8<br>1.2                                        |                                        | 2.7<br>3.1          |
| Other services (except public administration)                            |                   | 3.2                 | 2.0        | 1.6                                               | 0.4                                    | 1.2                 |