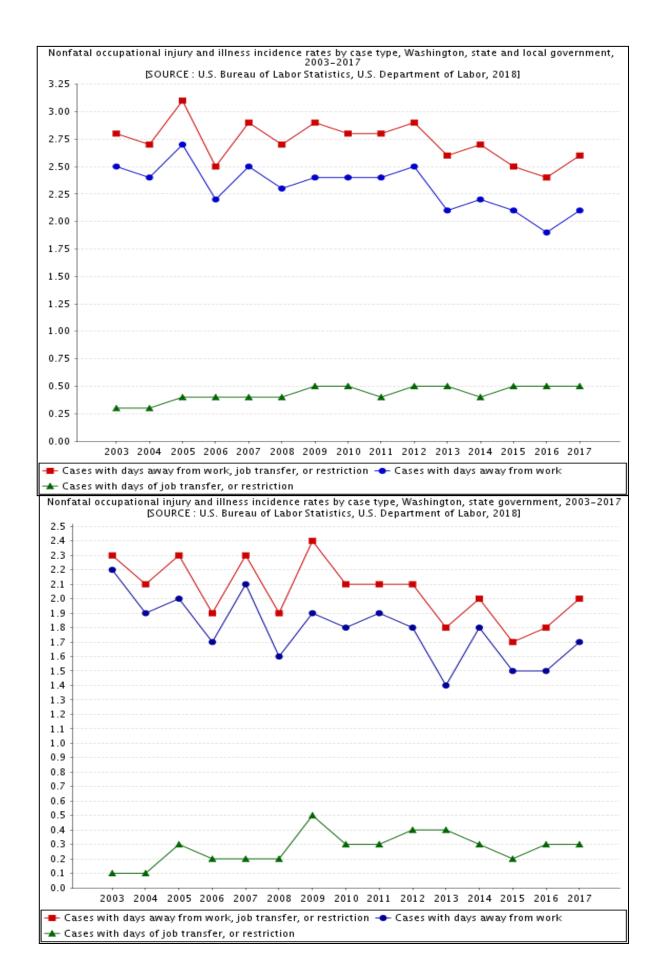

Table 1. Incidence rates of nonfatal occupational injuries and illnesses by selected industries and case types, Washington, 2017

|                                                                                                           | NAICS             | Total               |             | vith days away from w<br>transfer, or restriction |                                              | Other               |
|-----------------------------------------------------------------------------------------------------------|-------------------|---------------------|-------------|---------------------------------------------------|----------------------------------------------|---------------------|
| Industry <sup>2</sup>                                                                                     | code <sup>3</sup> | recordable<br>cases | Total       | Cases with<br>days away<br>from work <sup>4</sup> | Cases<br>with job transfer or<br>restriction | recordable<br>cases |
| Other services (except public administration)                                                             |                   | 3.2                 | 2.0         | 1.6                                               | 0.4                                          | 1.2                 |
| Repair and maintenance                                                                                    | 811               | 5.5                 | 3.3         | 3.0                                               |                                              |                     |
| Personal and laundry services<br>Religious, grantmaking, civic, professional, and similar organizations   | 812<br>813        | 2.0<br>2.0          | 1.5<br>1.0  | 0.9<br>0.8                                        |                                              | 0.5<br>1.0          |
| State and local government <sup>5</sup>                                                                   |                   | 5.3                 | 2.6         | 2.1                                               | 0.5                                          | 2.7                 |
| State government <sup>5</sup>                                                                             |                   | 3.7                 | 2.0         | 1.7                                               | 0.3                                          | 1.7                 |
| Service-providing                                                                                         |                   | 3.7                 | 2.0         | 1.7                                               | 0.3                                          | 1.7                 |
| Trade, transportation, and utilities                                                                      |                   | 7.5                 | 5.5         | 5.3                                               |                                              | 2.0                 |
| Educational and health services                                                                           |                   | 3.3                 | 1.6         | 1.3                                               | 0.2                                          | 1.8                 |
| Educational services                                                                                      |                   | 2.1                 | 0.9         | 0.7                                               | 0.2                                          | 1.1                 |
| Educational services                                                                                      | 611               | 2.1                 | 0.9         | 0.7                                               | 0.2                                          | 1.1                 |
| Health care and social assistance                                                                         |                   | 7.5                 | 3.6         | 3.3                                               | 0.3                                          | 3.8                 |
| Hospitals<br>Nursing and residential care facilities                                                      | 622<br>623        | 8.8<br>20.1         | 4.4<br>10.3 | 4.0<br>9.9                                        |                                              | 4.4<br>9.9          |
| Public administration                                                                                     |                   | 4.2                 | 2.7         | 2.4                                               | 0.3                                          | 1.5                 |
| Public administration                                                                                     |                   | 4.2                 | 2.7         | 2.4                                               | 0.3                                          | 1.5                 |
| Executive, legislative, and other general government support Justice, public order, and safety activities | 921<br>922        | 0.5<br>6.2          | 4.3         | 3.9                                               | 0.4                                          | <br>1.9             |
| Local government <sup>5</sup>                                                                             |                   | 6.2                 | 3.0         | 2.3                                               | 0.7                                          | 3.3                 |
| Goods-producing <sup>5</sup>                                                                              |                   | 7.7                 | 4.6         | 2.1                                               |                                              | 3.1                 |
| Service-providing                                                                                         |                   | 6.2                 | 3.0         | 2.3                                               | 0.7                                          | 3.3                 |
| Trade, transportation, and utilities <sup>8</sup>                                                         |                   |                     |             |                                                   |                                              |                     |
| Utilities                                                                                                 |                   | 4.1                 | 2.7         | 1.9                                               | 0.8                                          | 1.4                 |
| Utilities                                                                                                 | 221               | 4.1                 | 2.7         | 1.9                                               | 0.8                                          | 1.4                 |
| Educational and health services                                                                           |                   | 5.4                 | 2.2         | 1.6                                               | 0.6                                          | 3.1                 |
| Educational services                                                                                      |                   | 5.3                 | 2.3         | 1.6                                               | 0.6                                          | 3.1                 |
| Educational services                                                                                      | 611               | 5.3                 | 2.3         | 1.6                                               | 0.6                                          | 3.1                 |
| Health care and social assistance                                                                         |                   | 5.5                 | 2.2         | 1.6                                               | 0.6                                          | 3.3                 |
| Hospitals<br>Nursing and residential care facilities                                                      | 622<br>623        | 5.6<br>             | 2.2         | 1.5                                               | 0.7                                          | 3.4                 |
| Public administration                                                                                     |                   | 7.6                 | 3.6         | 2.8                                               | 0.8                                          | 4.0                 |
| Public administration                                                                                     |                   | 7.6                 | 3.6         | 2.8                                               | 0.8                                          | 4.0                 |