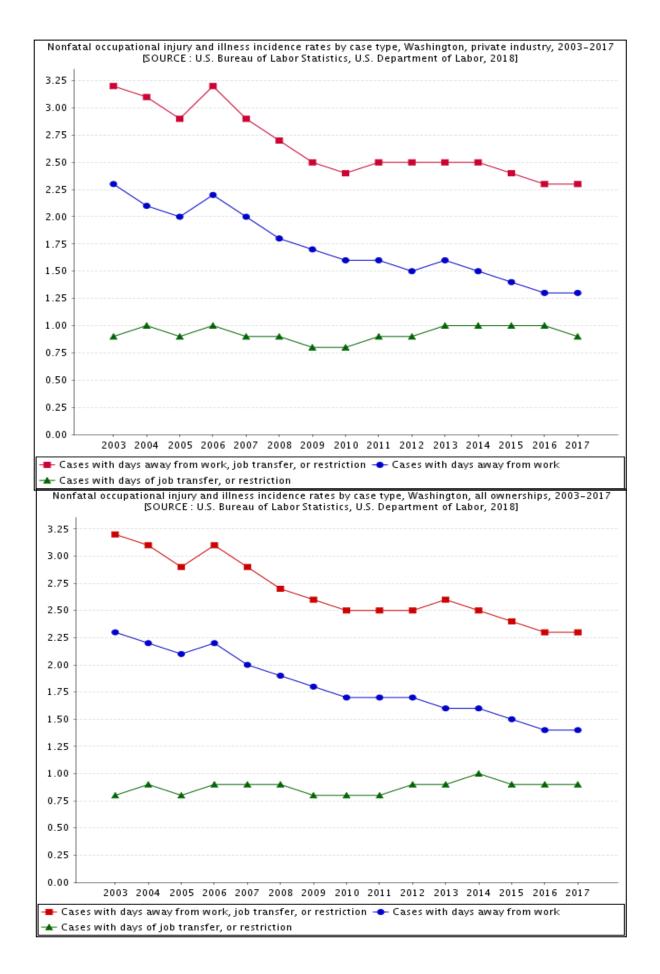

|                                                                                                                                                                                                                                                   | NAICS                                  | Total                                  |                                     | ith days away from w<br>transfer, or restriction  |                                              | Other                                  |
|---------------------------------------------------------------------------------------------------------------------------------------------------------------------------------------------------------------------------------------------------|----------------------------------------|----------------------------------------|-------------------------------------|---------------------------------------------------|----------------------------------------------|----------------------------------------|
| Industry <sup>2</sup>                                                                                                                                                                                                                             | code <sup>3</sup>                      | recordable<br>cases                    | Total                               | Cases with<br>days away<br>from work <sup>4</sup> | Cases<br>with job transfer or<br>restriction | recordable<br>cases                    |
| All industries including state and local government <sup>5</sup>                                                                                                                                                                                  |                                        | 4.2                                    | 2.3                                 | 1.4                                               | 0.9                                          | 1.8                                    |
| Private industry <sup>5</sup>                                                                                                                                                                                                                     |                                        | 4.0                                    | 2.3                                 | 1.3                                               | 0.9                                          | 1.7                                    |
| Goods-producing <sup>5</sup>                                                                                                                                                                                                                      |                                        | 5.6                                    | 3.5                                 | 1.8                                               | 1.7                                          | 2.2                                    |
| Natural resources and mining <sup>5,6</sup>                                                                                                                                                                                                       |                                        | 8.2                                    | 5.1                                 | 2.6                                               | 2.5                                          | 3.1                                    |
| Agriculture, forestry, fishing and hunting <sup>5</sup>                                                                                                                                                                                           |                                        | 8.3                                    | 5.2                                 | 2.7                                               | 2.5                                          | 3.1                                    |
| Crop production <sup>5</sup> Animal production and aquaculture <sup>5</sup> Forestry and logging Support activities for agriculture and forestry                                                                                                  | 111<br>112<br>113<br>115               | 8.6<br>8.9<br>6.1<br>8.7               | 5.3<br>6.6<br>2.5<br>5.5            | 2.6<br>5.7<br>2.3<br>2.3                          | 2.7<br>0.8<br><br>3.2                        | 3.3<br>2.3<br>3.5<br>3.2               |
| Mining, quarrying, and oil and gas extraction <sup>6</sup>                                                                                                                                                                                        |                                        | 3.2                                    | 2.2                                 | 0.9                                               | 1.2                                          | 1.0                                    |
| Construction                                                                                                                                                                                                                                      |                                        | 5.7                                    | 3.4                                 | 2.3                                               | 1.1                                          | 2.2                                    |
| Construction                                                                                                                                                                                                                                      |                                        | 5.7                                    | 3.4                                 | 2.3                                               | 1.1                                          | 2.2                                    |
| Construction of buildings Heavy and civil engineering construction Specialty trade contractors                                                                                                                                                    | 236<br>237<br>238                      | 4.2<br>4.3<br>6.5                      | 2.2<br>2.0<br>4.2                   | 1.4<br>0.9<br>2.9                                 | 0.8<br>1.1<br>1.2                            | 1.9<br>2.3<br>2.3                      |
| Manufacturing                                                                                                                                                                                                                                     |                                        | 4.9                                    | 3.0                                 | 1.3                                               | 1.7                                          | 1.8                                    |
| Manufacturing                                                                                                                                                                                                                                     |                                        | 4.9                                    | 3.0                                 | 1.3                                               | 1.7                                          | 1.8                                    |
| Food manufacturing Beverage and tobacco product manufacturing Textile product mills Apparel manufacturing                                                                                                                                         | 311<br>312<br>314<br>315               | 6.5<br>4.7<br>4.4<br>2.2               | 4.5<br>3.1<br>4.1                   | 2.4<br>0.8<br>1.6                                 | 2.1<br>2.3<br>2.4                            | 2.0<br>1.7<br>                         |
| Wood product manufacturing Paper manufacturing Printing and related support activities Chemical manufacturing                                                                                                                                     | 321<br>322<br>323<br>325               | 10.6<br>2.6<br>2.0<br>3.0              | 1.2<br>6.4<br>1.7<br>0.9<br>1.1     | 2.4<br>0.9<br>                                    | 4.1<br>0.7<br>0.6<br>0.6                     | 4.2<br>0.9<br>1.1<br>1.9               |
| Plastics and rubber products manufacturing Nonmetallic mineral product manufacturing Primary metal manufacturing Fabricated metal product manufacturing                                                                                           | 326<br>327<br>331<br>332               | 7.3<br>6.6<br>7.3<br>6.7               | 4.8<br>3.9<br>3.3<br>2.7            | 2.7<br>1.3<br>1.3<br>1.4                          | 2.2<br>2.6<br>2.1<br>1.3                     | 2.4<br>2.7<br>3.9<br>4.0               |
| Machinery manufacturing  Computer and electronic product manufacturing  Transportation equipment manufacturing  Furniture and related product manufacturing                                                                                       | 333<br>334<br>336<br>337               | 4.2<br>1.2<br>4.3<br>6.2               | 1.9<br>0.6<br>3.1<br>4.2            | 0.7<br>0.4<br>1.1<br>2.0                          | 1.2<br>0.2<br>2.0<br>2.2                     | 2.4<br>0.6<br>1.2<br>2.0               |
| Miscellaneous manufacturing                                                                                                                                                                                                                       | 339                                    | 3.2                                    | 1.3                                 | 0.5                                               | 0.7                                          | 1.9                                    |
| Service-providing  Trade transportation and utilities <sup>8</sup>                                                                                                                                                                                |                                        | 3.5<br>4.5                             | 1.9                                 | 1.2                                               | 0.7                                          | 1.6<br>1.6                             |
| Trade, transportation, and utilities <sup>8</sup> Wholesale trade                                                                                                                                                                                 |                                        | 4.0                                    | 2.9                                 | 1.7                                               | 1.2                                          | 1.0                                    |
| Merchant wholesalers, durable goods Merchant wholesalers, nondurable goods                                                                                                                                                                        | 423<br>424                             | 3.4<br>6.1                             | 2.5<br>4.3                          | 1.4<br>2.5                                        | 1.1                                          | 0.9                                    |
| Retail trade                                                                                                                                                                                                                                      |                                        | 4.3                                    | 2.6                                 | 1.4                                               | 1.2                                          | 1.7                                    |
| Motor vehicle and parts dealers Furniture and home furnishings stores Building material and garden equipment and supplies dealers Food and beverage stores Clothing and clothing accessories stores Sporting goods, hobby, book, and music stores | 441<br>442<br>444<br>445<br>448<br>451 | 4.7<br>3.1<br>5.2<br>5.8<br>0.9<br>3.4 | 1.6<br>1.4<br>3.9<br>3.5<br><br>1.9 | 1.0<br>0.8<br>1.9<br>1.8<br><br>0.5               |                                              | 3.1<br>1.7<br>1.2<br>2.3<br>0.9<br>1.5 |

Table 1. Incidence rates of nonfatal occupational injuries and illnesses by selected industries and case types, Washington, 2017

|                                                                                                           | NAICS             | Total               |             | vith days away from w<br>transfer, or restriction |                                              | Other               |
|-----------------------------------------------------------------------------------------------------------|-------------------|---------------------|-------------|---------------------------------------------------|----------------------------------------------|---------------------|
| Industry <sup>2</sup>                                                                                     | code <sup>3</sup> | recordable<br>cases | Total       | Cases with<br>days away<br>from work <sup>4</sup> | Cases<br>with job transfer or<br>restriction | recordable<br>cases |
| Other services (except public administration)                                                             |                   | 3.2                 | 2.0         | 1.6                                               | 0.4                                          | 1.2                 |
| Repair and maintenance                                                                                    | 811               | 5.5                 | 3.3         | 3.0                                               |                                              |                     |
| Personal and laundry services<br>Religious, grantmaking, civic, professional, and similar organizations   | 812<br>813        | 2.0<br>2.0          | 1.5<br>1.0  | 0.9<br>0.8                                        |                                              | 0.5<br>1.0          |
| State and local government <sup>5</sup>                                                                   |                   | 5.3                 | 2.6         | 2.1                                               | 0.5                                          | 2.7                 |
| State government <sup>5</sup>                                                                             |                   | 3.7                 | 2.0         | 1.7                                               | 0.3                                          | 1.7                 |
| Service-providing                                                                                         |                   | 3.7                 | 2.0         | 1.7                                               | 0.3                                          | 1.7                 |
| Trade, transportation, and utilities                                                                      |                   | 7.5                 | 5.5         | 5.3                                               |                                              | 2.0                 |
| Educational and health services                                                                           |                   | 3.3                 | 1.6         | 1.3                                               | 0.2                                          | 1.8                 |
| Educational services                                                                                      |                   | 2.1                 | 0.9         | 0.7                                               | 0.2                                          | 1.1                 |
| Educational services                                                                                      | 611               | 2.1                 | 0.9         | 0.7                                               | 0.2                                          | 1.1                 |
| Health care and social assistance                                                                         |                   | 7.5                 | 3.6         | 3.3                                               | 0.3                                          | 3.8                 |
| Hospitals<br>Nursing and residential care facilities                                                      | 622<br>623        | 8.8<br>20.1         | 4.4<br>10.3 | 4.0<br>9.9                                        |                                              | 4.4<br>9.9          |
| Public administration                                                                                     |                   | 4.2                 | 2.7         | 2.4                                               | 0.3                                          | 1.5                 |
| Public administration                                                                                     |                   | 4.2                 | 2.7         | 2.4                                               | 0.3                                          | 1.5                 |
| Executive, legislative, and other general government support Justice, public order, and safety activities | 921<br>922        | 0.5<br>6.2          | 4.3         | 3.9                                               | 0.4                                          | <br>1.9             |
| Local government <sup>5</sup>                                                                             |                   | 6.2                 | 3.0         | 2.3                                               | 0.7                                          | 3.3                 |
| Goods-producing <sup>5</sup>                                                                              |                   | 7.7                 | 4.6         | 2.1                                               |                                              | 3.1                 |
| Service-providing                                                                                         |                   | 6.2                 | 3.0         | 2.3                                               | 0.7                                          | 3.3                 |
| Trade, transportation, and utilities <sup>8</sup>                                                         |                   |                     |             |                                                   |                                              |                     |
| Utilities                                                                                                 |                   | 4.1                 | 2.7         | 1.9                                               | 0.8                                          | 1.4                 |
| Utilities                                                                                                 | 221               | 4.1                 | 2.7         | 1.9                                               | 0.8                                          | 1.4                 |
| Educational and health services                                                                           |                   | 5.4                 | 2.2         | 1.6                                               | 0.6                                          | 3.1                 |
| Educational services                                                                                      |                   | 5.3                 | 2.3         | 1.6                                               | 0.6                                          | 3.1                 |
| Educational services                                                                                      | 611               | 5.3                 | 2.3         | 1.6                                               | 0.6                                          | 3.1                 |
| Health care and social assistance                                                                         |                   | 5.5                 | 2.2         | 1.6                                               | 0.6                                          | 3.3                 |
| Hospitals<br>Nursing and residential care facilities                                                      | 622<br>623        | 5.6<br>             | 2.2         | 1.5                                               | 0.7                                          | 3.4                 |
| Public administration                                                                                     |                   | 7.6                 | 3.6         | 2.8                                               | 0.8                                          | 4.0                 |
| Public administration                                                                                     |                   | 7.6                 | 3.6         | 2.8                                               | 0.8                                          | 4.0                 |

Table 1. Incidence rates<sup>1</sup> of nonfatal occupational injuries and illnesses by selected industries and case types, Washington, 2017

| Industry <sup>2</sup> | NAICS             | Total recordable |       | rith days away from w<br>transfer, or restriction | ,                                            | Other recordable |
|-----------------------|-------------------|------------------|-------|---------------------------------------------------|----------------------------------------------|------------------|
| muusti y              | code <sup>3</sup> | cases            | Total | Cases with<br>days away<br>from work <sup>4</sup> | Cases<br>with job transfer or<br>restriction | cases            |