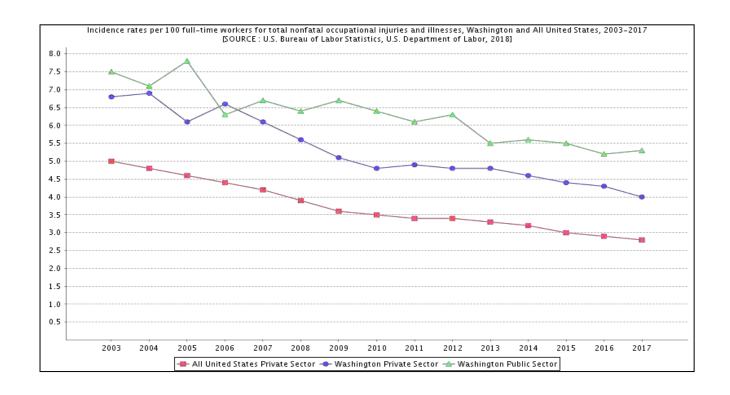

Incidence rates represent the number of injuries and/or illnesses per 100 full-time workers and were calculated as: (N / EH) X 200,000 where,

N = number of injuries and/or illnesses

EH = total hours worked by all employees during the calendar year

200,000 = base for 100 full-time equivalent workers (working 40 hours per week, 50 weeks per year).

NOTE: Because of rounding, components may not add to totals. Dash indicates data do not meet publication guidelines.