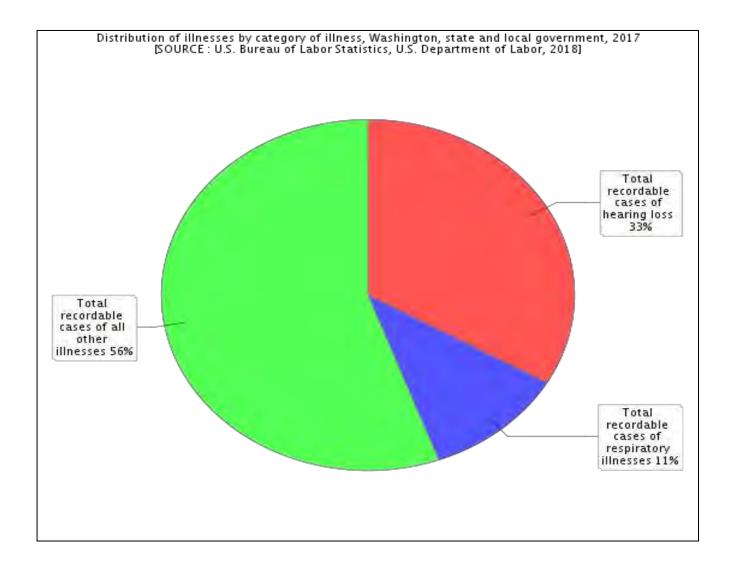

Table 1. Incidence rates of nonfatal occupational injuries and illnesses by selected industries and case types, Washington, 2017

|                                                                                                           | NAICS             | Total               |             | vith days away from w<br>transfer, or restriction |                                              | Other               |
|-----------------------------------------------------------------------------------------------------------|-------------------|---------------------|-------------|---------------------------------------------------|----------------------------------------------|---------------------|
| Industry <sup>2</sup>                                                                                     | code <sup>3</sup> | recordable<br>cases | Total       | Cases with<br>days away<br>from work <sup>4</sup> | Cases<br>with job transfer or<br>restriction | recordable<br>cases |
| Other services (except public administration)                                                             |                   | 3.2                 | 2.0         | 1.6                                               | 0.4                                          | 1.2                 |
| Repair and maintenance                                                                                    | 811               | 5.5                 | 3.3         | 3.0                                               |                                              |                     |
| Personal and laundry services<br>Religious, grantmaking, civic, professional, and similar organizations   | 812<br>813        | 2.0<br>2.0          | 1.5<br>1.0  | 0.9<br>0.8                                        |                                              | 0.5<br>1.0          |
| State and local government <sup>5</sup>                                                                   |                   | 5.3                 | 2.6         | 2.1                                               | 0.5                                          | 2.7                 |
| State government <sup>5</sup>                                                                             |                   | 3.7                 | 2.0         | 1.7                                               | 0.3                                          | 1.7                 |
| Service-providing                                                                                         |                   | 3.7                 | 2.0         | 1.7                                               | 0.3                                          | 1.7                 |
| Trade, transportation, and utilities                                                                      |                   | 7.5                 | 5.5         | 5.3                                               |                                              | 2.0                 |
| Educational and health services                                                                           |                   | 3.3                 | 1.6         | 1.3                                               | 0.2                                          | 1.8                 |
| Educational services                                                                                      |                   | 2.1                 | 0.9         | 0.7                                               | 0.2                                          | 1.1                 |
| Educational services                                                                                      | 611               | 2.1                 | 0.9         | 0.7                                               | 0.2                                          | 1.1                 |
| Health care and social assistance                                                                         |                   | 7.5                 | 3.6         | 3.3                                               | 0.3                                          | 3.8                 |
| Hospitals<br>Nursing and residential care facilities                                                      | 622<br>623        | 8.8<br>20.1         | 4.4<br>10.3 | 4.0<br>9.9                                        |                                              | 4.4<br>9.9          |
| Public administration                                                                                     |                   | 4.2                 | 2.7         | 2.4                                               | 0.3                                          | 1.5                 |
| Public administration                                                                                     |                   | 4.2                 | 2.7         | 2.4                                               | 0.3                                          | 1.5                 |
| Executive, legislative, and other general government support Justice, public order, and safety activities | 921<br>922        | 0.5<br>6.2          | 4.3         | 3.9                                               | 0.4                                          | <br>1.9             |
| Local government <sup>5</sup>                                                                             |                   | 6.2                 | 3.0         | 2.3                                               | 0.7                                          | 3.3                 |
| Goods-producing <sup>5</sup>                                                                              |                   | 7.7                 | 4.6         | 2.1                                               |                                              | 3.1                 |
| Service-providing                                                                                         |                   | 6.2                 | 3.0         | 2.3                                               | 0.7                                          | 3.3                 |
| Trade, transportation, and utilities <sup>8</sup>                                                         |                   |                     |             |                                                   |                                              |                     |
| Utilities                                                                                                 |                   | 4.1                 | 2.7         | 1.9                                               | 0.8                                          | 1.4                 |
| Utilities                                                                                                 | 221               | 4.1                 | 2.7         | 1.9                                               | 0.8                                          | 1.4                 |
| Educational and health services                                                                           |                   | 5.4                 | 2.2         | 1.6                                               | 0.6                                          | 3.1                 |
| Educational services                                                                                      |                   | 5.3                 | 2.3         | 1.6                                               | 0.6                                          | 3.1                 |
| Educational services                                                                                      | 611               | 5.3                 | 2.3         | 1.6                                               | 0.6                                          | 3.1                 |
| Health care and social assistance                                                                         |                   | 5.5                 | 2.2         | 1.6                                               | 0.6                                          | 3.3                 |
| Hospitals<br>Nursing and residential care facilities                                                      | 622<br>623        | 5.6<br>             | 2.2         | 1.5                                               | 0.7                                          | 3.4                 |
| Public administration                                                                                     |                   | 7.6                 | 3.6         | 2.8                                               | 0.8                                          | 4.0                 |
| Public administration                                                                                     |                   | 7.6                 | 3.6         | 2.8                                               | 0.8                                          | 4.0                 |