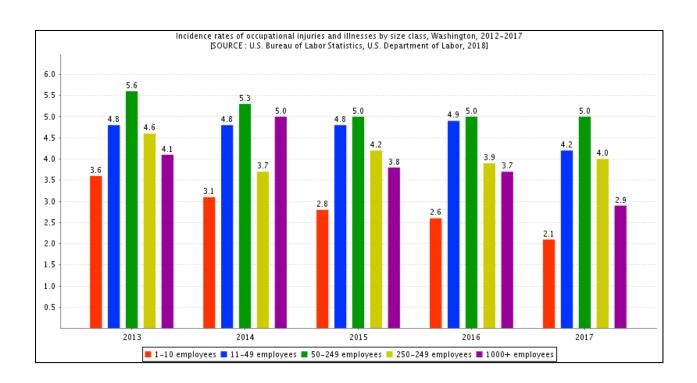

t reflect the changes OSHA made to its recordkeeping requirements effective January 1, 2002; therefore estimates for these industries are not comparable to estimates in other industries.

\*\*Polator for mining operators are provided to BLS by the Federal Ralizoad Administration, U.S. Department of Transportation.

\*\*Days-away-from-work cases include those that result in days away from work with or without restricted work activity.

To Data too small to be displayed.

NOTE: Because of rounding, components may not add to totals. Dash indicates data do not meet publication guidelines.

SOURCE: U.S. Bureau of Labor Statistics, U.S. Department of Labor, Survey of Occupational Injuries and Illnesses in cooperation with participating state agencies, November 16, 2018.



























Table A-1. Percent relative standard errors for incidence rates of nonfatal occupational injuries and illnesses by industry and case types, Washington, 2017

| Industry                                                                                                                               | NAICS                     | Total recordable     | Cases wit<br>tr      | -                                           | Other recordable                             |                  |
|----------------------------------------------------------------------------------------------------------------------------------------|---------------------------|----------------------|----------------------|---------------------------------------------|----------------------------------------------|----------