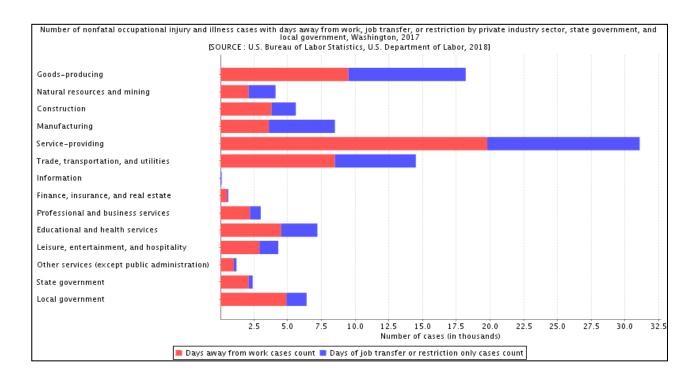

| (III tilousalius)                                                                                                                                                                                                                                                                                                                                                                                                                                                                                                                                                                                                                          |                                                                                                              |                                                                     |                                                                                                    |                                                              |                                                                  |                                                                                                                  |
|--------------------------------------------------------------------------------------------------------------------------------------------------------------------------------------------------------------------------------------------------------------------------------------------------------------------------------------------------------------------------------------------------------------------------------------------------------------------------------------------------------------------------------------------------------------------------------------------------------------------------------------------|--------------------------------------------------------------------------------------------------------------|---------------------------------------------------------------------|----------------------------------------------------------------------------------------------------|--------------------------------------------------------------|------------------------------------------------------------------|------------------------------------------------------------------------------------------------------------------|
| Industry <sup>1</sup>                                                                                                                                                                                                                                                                                                                                                                                                                                                                                                                                                                                                                      | NAICS<br>code <sup>2</sup>                                                                                   | Total<br>recordable<br>cases                                        |                                                                                                    | ith days away from w<br>ransfer, or restriction              |                                                                  | Other<br>recordable<br>cases                                                                                     |
|                                                                                                                                                                                                                                                                                                                                                                                                                                                                                                                                                                                                                                            |                                                                                                              |                                                                     | Total                                                                                              | Cases with<br>days away<br>from work <sup>3</sup>            | Cases<br>with job transfer or<br>restriction                     |                                                                                                                  |
| All industries including state and local government <sup>4</sup>                                                                                                                                                                                                                                                                                                                                                                                                                                                                                                                                                                           |                                                                                                              | 104.5                                                               | 58.1                                                                                               | 36.3                                                         | 21.8                                                             | 46.4                                                                                                             |
| Private industry <sup>4</sup>                                                                                                                                                                                                                                                                                                                                                                                                                                                                                                                                                                                                              |                                                                                                              | 86.6                                                                | 49.3                                                                                               | 29.3                                                         | 20.0                                                             | 37.3                                                                                                             |
| Goods-producing <sup>4</sup>                                                                                                                                                                                                                                                                                                                                                                                                                                                                                                                                                                                                               |                                                                                                              | 29.5                                                                | 18.2                                                                                               | 9.5                                                          | 8.7                                                              | 11.3                                                                                                             |
| Natural resources and mining <sup>4,5</sup>                                                                                                                                                                                                                                                                                                                                                                                                                                                                                                                                                                                                |                                                                                                              | 6.6                                                                 | 4.1                                                                                                | 2.1                                                          | 2.0                                                              | 2.5                                                                                                              |
| Agriculture, forestry, fishing and hunting <sup>4</sup>                                                                                                                                                                                                                                                                                                                                                                                                                                                                                                                                                                                    |                                                                                                              | 6.6                                                                 | 4.1                                                                                                | 2.1                                                          | 2.0                                                              | 2.5                                                                                                              |
| Crop production <sup>4</sup> Animal production and aquaculture <sup>4</sup> Forestry and logging Support activities for agriculture and forestry                                                                                                                                                                                                                                                                                                                                                                                                                                                                                           | 111<br>112<br>113<br>115                                                                                     | 4.0<br>0.5<br>0.2<br>1.8                                            | 2.5<br>0.4<br>0.1<br>1.2                                                                           | 1.2<br>0.3<br>0.1<br>0.5                                     | 1.3<br>( <sup>8</sup> )<br>( <sup>8</sup> )<br>0.7               | 1.6<br>0.1<br>0.1<br>0.7                                                                                         |
| Mining, quarrying, and oil and gas extraction <sup>5</sup>                                                                                                                                                                                                                                                                                                                                                                                                                                                                                                                                                                                 |                                                                                                              | 0.1                                                                 | ( <sup>8</sup> )                                                                                   | (8)                                                          | (8)                                                              | (8)                                                                                                              |
| Construction                                                                                                                                                                                                                                                                                                                                                                                                                                                                                                                                                                                                                               |                                                                                                              | 9.2                                                                 | 5.6                                                                                                | 3.8                                                          | 1.8                                                              | 3.6                                                                                                              |
| Construction                                                                                                                                                                                                                                                                                                                                                                                                                                                                                                                                                                                                                               |                                                                                                              | 9.2                                                                 | 5.6                                                                                                | 3.8                                                          | 1.8                                                              | 3.6                                                                                                              |
| Construction of buildings                                                                                                                                                                                                                                                                                                                                                                                                                                                                                                                                                                                                                  | 236<br>237                                                                                                   | 1.7<br>0.8                                                          | 0.9                                                                                                | 0.6<br>0.2                                                   | 0.3<br>0.2                                                       | 0.8                                                                                                              |
| Heavy and civil engineering construction  Specialty trade contractors                                                                                                                                                                                                                                                                                                                                                                                                                                                                                                                                                                      | 238                                                                                                          | 6.7                                                                 | 0.4<br>4.3                                                                                         | 3.0                                                          | 1.3                                                              | 0.4<br>2.4                                                                                                       |
| Manufacturing                                                                                                                                                                                                                                                                                                                                                                                                                                                                                                                                                                                                                              |                                                                                                              | 13.6                                                                | 8.4                                                                                                | 3.6                                                          | 4.9                                                              | 5.1                                                                                                              |
| Manufacturing                                                                                                                                                                                                                                                                                                                                                                                                                                                                                                                                                                                                                              |                                                                                                              | 13.6                                                                | 8.4                                                                                                | 3.6                                                          | 4.9                                                              | 5.1                                                                                                              |
| Food manufacturing Beverage and tobacco product manufacturing Textile product mills Apparel manufacturing Wood product manufacturing Paper manufacturing Printing and related support activities Chemical manufacturing Plastics and rubber products manufacturing Nonmetallic mineral product manufacturing Primary metal manufacturing Fabricated metal product manufacturing Machinery manufacturing Computer and electronic product manufacturing Transportation equipment manufacturing Furniture and related product manufacturing Miscellaneous manufacturing  Service-providing  Trade, transportation, and utilities <sup>7</sup> | 311<br>312<br>314<br>315<br>321<br>322<br>323<br>325<br>326<br>327<br>331<br>332<br>333<br>334<br>336<br>337 | 2.4 0.3 0.1 (°) 1.4 0.2 0.1 0.2 0.6 0.7 0.4 1.3 0.6 0.2 4.3 0.4 0.3 | 1.7 0.2 0.1 ( <sup>6</sup> ) 0.8 0.1 ( <sup>6</sup> ) 0.1 0.4 0.4 0.2 0.5 0.3 0.1 3.0 0.3 0.1 31.1 | 0.9 (°) (°) (°) 0.3 0.1 (°) 0.2 0.1 0.3 0.1 1.1 0.1 19.8 8.5 | 0.8 0.1 (°) (°) 0.5 0.1 (°) 0.2 0.3 0.1 0.2 0.2 (°) 2.0 0.1 11.3 | 0.7<br>0.1<br><br>(*)<br>0.5<br>0.1<br>0.1<br>0.1<br>0.2<br>0.3<br>0.2<br>0.8<br>0.4<br>0.1<br>1.2<br>0.1<br>0.2 |
| Wholesale trade                                                                                                                                                                                                                                                                                                                                                                                                                                                                                                                                                                                                                            |                                                                                                              | 5.0                                                                 | 3.6                                                                                                | 2.2                                                          | 1.4                                                              | 1.4                                                                                                              |
| Merchant wholesalers, durable goods<br>Merchant wholesalers, nondurable goods                                                                                                                                                                                                                                                                                                                                                                                                                                                                                                                                                              | 423<br>424                                                                                                   | 2.0<br>2.7                                                          | 1.5<br>1.9                                                                                         | 0.8<br>1.1                                                   | 0.6<br>0.8                                                       | 0.5<br>0.8                                                                                                       |
| Retail trade                                                                                                                                                                                                                                                                                                                                                                                                                                                                                                                                                                                                                               |                                                                                                              | 12.1                                                                | 7.3                                                                                                | 4.0                                                          | 3.3                                                              | 4.8                                                                                                              |
| Motor vehicle and parts dealers Furniture and home furnishings stores                                                                                                                                                                                                                                                                                                                                                                                                                                                                                                                                                                      | 441<br>442                                                                                                   | 1.9<br>0.2                                                          | 0.6<br>0.1                                                                                         | 0.4                                                          | 0.2                                                              | 1.2<br>0.1                                                                                                       |

| (III tilousarius)                                                                       |                         |                              |                  |                                                 |                                                   |            |
|-----------------------------------------------------------------------------------------|-------------------------|------------------------------|------------------|-------------------------------------------------|---------------------------------------------------|------------|
| Industry <sup>1</sup>                                                                   | NAICS code <sup>2</sup> | Total<br>recordable<br>cases |                  | ith days away from w<br>ransfer, or restrictior | days away from work, job<br>nsfer, or restriction |            |
|                                                                                         |                         | cases                        |                  | Cases with                                      | Cases                                             | cases      |
|                                                                                         |                         |                              | Total            | days away<br>from work <sup>3</sup>             | with job transfer or restriction                  |            |
| Building material and garden equipment and supplies dealers<br>Food and beverage stores | 444<br>445              | 1.2<br>2.9                   | 0.9<br>1.8       | 0.4                                             | 0.5<br>0.8                                        | 0.3<br>1.2 |
| Clothing and clothing accessories stores                                                | 448                     | 0.1                          | ( <sup>8</sup> ) | ( <sup>8</sup> )                                | ( <sup>8</sup> )                                  | 0.1        |
| Sporting goods, hobby, book, and music stores                                           | 451                     | 0.3                          | 0.2              | (8)                                             | 0.1                                               | 0.1        |
| General merchandise stores Miscellaneous store retailers                                | 452<br>453              | 2.7<br>1.0                   | 2.0<br>0.5       | 1.0<br>0.1                                      | 1.0<br>0.3                                        | 0.8<br>0.5 |
| Nonstore retailers                                                                      | 454                     | 0.7                          | 0.5              | 0.4                                             | 0.2                                               | 0.2        |
| Transportation and warehousing <sup>7</sup>                                             |                         | 5.4                          | 3.6              | 2.3                                             | 1.3                                               | 1.8        |
| Air transportation                                                                      | 481                     | 0.6                          | 0.5              | 0.4                                             | 0.1                                               | 0.1        |
| Water transportation                                                                    | 483                     |                              | (8)              | (8)                                             | (8)                                               |            |
| Truck transportation                                                                    | 484                     | 2.1                          | 1.4              | 0.9                                             | 0.5                                               | 0.7        |
| Transit and ground passenger transportation Couriers and messengers                     | 485<br>492              | 0.2<br>1.0                   | 0.2<br>0.7       | 0.1                                             | ( <sup>8</sup> )<br>0.3                           | 0.1<br>0.3 |
| Warehousing and storage                                                                 | 493                     | 0.5                          | 0.4              | 0.2                                             | 0.2                                               | 0.1        |
| Utilities                                                                               |                         | 0.2                          | ( <sup>8</sup> ) | (8)                                             | ( <sup>8</sup> )                                  | 0.2        |
| Utilities                                                                               | 221                     | 0.2                          | ( <sup>8</sup> ) | (8)                                             | (8)                                               | 0.2        |
| Information                                                                             |                         | 0.5                          | 0.3              |                                                 | 0.1                                               | 0.2        |
| Information                                                                             |                         | 0.5                          | 0.3              |                                                 | 0.1                                               | 0.2        |
| Telecommunications                                                                      | 517                     | 0.1                          | ( <sup>8</sup> ) | (8)                                             | (8)                                               | 0.1        |
| Finance, insurance, and real estate                                                     |                         | 1.3                          | 0.6              | 0.5                                             | 0.1                                               | 0.7        |
| Finance and insurance                                                                   |                         | 0.2                          | (8)              | (8)                                             | ( <sup>8</sup> )                                  | 0.1        |
| Real estate and rental and leasing                                                      |                         | 1.1                          | 0.6              | 0.5                                             | 0.1                                               | 0.5        |
| Real estate                                                                             | 531                     | 0.8                          | 0.5              | 0.4                                             | 0.1                                               | 0.3        |
| Professional and business services                                                      |                         | 5.4                          | 3.0              | 2.2                                             | 0.8                                               | 2.4        |
| Professional, scientific, and technical services                                        |                         | 1.5                          | 0.7              |                                                 | 0.1                                               | 0.9        |
| Management of companies and enterprises                                                 |                         | 0.2                          | 0.1              | (8)                                             | (8)                                               | 0.2        |
| Administrative and support and waste management and remediation services                |                         | 3.6                          | 2.3              | 1.6                                             | 0.7                                               | 1.3        |
| Administrative and support services                                                     | 561                     | 3.1                          | 2.0              | 1.4                                             | 0.6                                               | 1.2        |
| Waste management and remediation services                                               | 562                     | 0.5                          | 0.3              | 0.3                                             | 0.1                                               | 0.1        |
| Educational and health services                                                         |                         | 15.0                         | 7.2              | 4.5                                             | 2.7                                               | 7.9        |
| Educational services                                                                    |                         | 0.9                          | 0.6              | 0.2                                             |                                                   | 0.3        |
| Health care and social assistance                                                       |                         | 14.1                         | 6.6              | 4.3                                             | 2.3                                               | 7.5        |
| Ambulatory health care services Hospitals                                               | 621<br>622              | 3.6<br>4.0                   | 1.2<br>1.7       | 0.9<br>1.4                                      | 0.2<br>0.4                                        | 2.4<br>2.3 |
| Nursing and residential care facilities                                                 | 623                     | 3.9                          | 2.3              | 1.1                                             | 1.2                                               | 1.6        |
| Social assistance                                                                       | 624                     | 2.6                          | 1.4              | 1.0                                             | 0.4                                               | 1.2        |
| Leisure, entertainment, and hospitality                                                 |                         | 10.4                         | 4.3              | 2.9                                             | 1.4                                               | 6.1        |
| Arts, entertainment, and recreation                                                     |                         | 1.7                          | 0.9              | 0.7                                             | 0.2                                               | 0.8        |