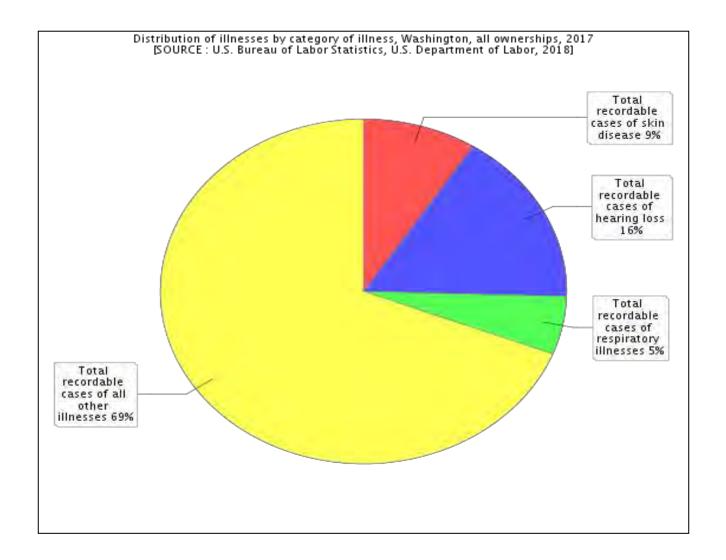

|                                                                                                                                                                                                                                                   | NAICS                                  | Total                                  |                                     | ith days away from w<br>transfer, or restriction  |                                              | Other                                  |
|---------------------------------------------------------------------------------------------------------------------------------------------------------------------------------------------------------------------------------------------------|----------------------------------------|----------------------------------------|-------------------------------------|---------------------------------------------------|----------------------------------------------|----------------------------------------|
| Industry <sup>2</sup>                                                                                                                                                                                                                             | code <sup>3</sup>                      | recordable<br>cases                    | Total                               | Cases with<br>days away<br>from work <sup>4</sup> | Cases<br>with job transfer or<br>restriction | recordable<br>cases                    |
| All industries including state and local government <sup>5</sup>                                                                                                                                                                                  |                                        | 4.2                                    | 2.3                                 | 1.4                                               | 0.9                                          | 1.8                                    |
| Private industry <sup>5</sup>                                                                                                                                                                                                                     |                                        | 4.0                                    | 2.3                                 | 1.3                                               | 0.9                                          | 1.7                                    |
| Goods-producing <sup>5</sup>                                                                                                                                                                                                                      |                                        | 5.6                                    | 3.5                                 | 1.8                                               | 1.7                                          | 2.2                                    |
| Natural resources and mining <sup>5,6</sup>                                                                                                                                                                                                       |                                        | 8.2                                    | 5.1                                 | 2.6                                               | 2.5                                          | 3.1                                    |
| Agriculture, forestry, fishing and hunting <sup>5</sup>                                                                                                                                                                                           |                                        | 8.3                                    | 5.2                                 | 2.7                                               | 2.5                                          | 3.1                                    |
| Crop production <sup>5</sup> Animal production and aquaculture <sup>5</sup> Forestry and logging Support activities for agriculture and forestry                                                                                                  | 111<br>112<br>113<br>115               | 8.6<br>8.9<br>6.1<br>8.7               | 5.3<br>6.6<br>2.5<br>5.5            | 2.6<br>5.7<br>2.3<br>2.3                          | 2.7<br>0.8<br><br>3.2                        | 3.3<br>2.3<br>3.5<br>3.2               |
| Mining, quarrying, and oil and gas extraction <sup>6</sup>                                                                                                                                                                                        |                                        | 3.2                                    | 2.2                                 | 0.9                                               | 1.2                                          | 1.0                                    |
| Construction                                                                                                                                                                                                                                      |                                        | 5.7                                    | 3.4                                 | 2.3                                               | 1.1                                          | 2.2                                    |
| Construction                                                                                                                                                                                                                                      |                                        | 5.7                                    | 3.4                                 | 2.3                                               | 1.1                                          | 2.2                                    |
| Construction of buildings Heavy and civil engineering construction Specialty trade contractors                                                                                                                                                    | 236<br>237<br>238                      | 4.2<br>4.3<br>6.5                      | 2.2<br>2.0<br>4.2                   | 1.4<br>0.9<br>2.9                                 | 0.8<br>1.1<br>1.2                            | 1.9<br>2.3<br>2.3                      |
| Manufacturing                                                                                                                                                                                                                                     |                                        | 4.9                                    | 3.0                                 | 1.3                                               | 1.7                                          | 1.8                                    |
| Manufacturing                                                                                                                                                                                                                                     |                                        | 4.9                                    | 3.0                                 | 1.3                                               | 1.7                                          | 1.8                                    |
| Food manufacturing Beverage and tobacco product manufacturing Textile product mills Apparel manufacturing                                                                                                                                         | 311<br>312<br>314<br>315               | 6.5<br>4.7<br>4.4<br>2.2               | 4.5<br>3.1<br>4.1                   | 2.4<br>0.8<br>1.6                                 | 2.1<br>2.3<br>2.4                            | 2.0<br>1.7<br>                         |
| Wood product manufacturing Paper manufacturing Printing and related support activities Chemical manufacturing                                                                                                                                     | 321<br>322<br>323<br>325               | 10.6<br>2.6<br>2.0<br>3.0              | 1.2<br>6.4<br>1.7<br>0.9<br>1.1     | 2.4<br>0.9<br>                                    | 4.1<br>0.7<br>0.6<br>0.6                     | 4.2<br>0.9<br>1.1<br>1.9               |
| Plastics and rubber products manufacturing Nonmetallic mineral product manufacturing Primary metal manufacturing Fabricated metal product manufacturing                                                                                           | 326<br>327<br>331<br>332               | 7.3<br>6.6<br>7.3<br>6.7               | 4.8<br>3.9<br>3.3<br>2.7            | 2.7<br>1.3<br>1.3<br>1.4                          | 2.2<br>2.6<br>2.1<br>1.3                     | 2.4<br>2.7<br>3.9<br>4.0               |
| Machinery manufacturing  Computer and electronic product manufacturing  Transportation equipment manufacturing  Furniture and related product manufacturing                                                                                       | 333<br>334<br>336<br>337               | 4.2<br>1.2<br>4.3<br>6.2               | 1.9<br>0.6<br>3.1<br>4.2            | 0.7<br>0.4<br>1.1<br>2.0                          | 1.2<br>0.2<br>2.0<br>2.2                     | 2.4<br>0.6<br>1.2<br>2.0               |
| Miscellaneous manufacturing                                                                                                                                                                                                                       | 339                                    | 3.2                                    | 1.3                                 | 0.5                                               | 0.7                                          | 1.9                                    |
| Service-providing  Trade transportation and utilities <sup>8</sup>                                                                                                                                                                                |                                        | 3.5<br>4.5                             | 1.9                                 | 1.2                                               | 0.7                                          | 1.6<br>1.6                             |
| Trade, transportation, and utilities <sup>8</sup> Wholesale trade                                                                                                                                                                                 |                                        | 4.0                                    | 2.9                                 | 1.7                                               | 1.2                                          | 1.0                                    |
| Merchant wholesalers, durable goods Merchant wholesalers, nondurable goods                                                                                                                                                                        | 423<br>424                             | 3.4<br>6.1                             | 2.5<br>4.3                          | 1.4<br>2.5                                        | 1.1                                          | 0.9                                    |
| Retail trade                                                                                                                                                                                                                                      |                                        | 4.3                                    | 2.6                                 | 1.4                                               | 1.2                                          | 1.7                                    |
| Motor vehicle and parts dealers Furniture and home furnishings stores Building material and garden equipment and supplies dealers Food and beverage stores Clothing and clothing accessories stores Sporting goods, hobby, book, and music stores | 441<br>442<br>444<br>445<br>448<br>451 | 4.7<br>3.1<br>5.2<br>5.8<br>0.9<br>3.4 | 1.6<br>1.4<br>3.9<br>3.5<br><br>1.9 | 1.0<br>0.8<br>1.9<br>1.8<br><br>0.5               |                                              | 3.1<br>1.7<br>1.2<br>2.3<br>0.9<br>1.5 |