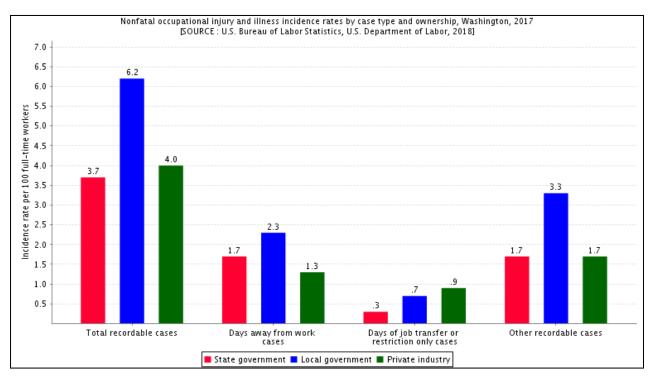

Table 1. Incidence rates of nonfatal occupational injuries and illnesses by selected industries and case types, Washington, 2017

|                                                                                                           | NAICS             | Total               |             | vith days away from w<br>transfer, or restriction |                                              | Other               |
|-----------------------------------------------------------------------------------------------------------|-------------------|---------------------|-------------|---------------------------------------------------|----------------------------------------------|---------------------|
| Industry <sup>2</sup>                                                                                     | code <sup>3</sup> | recordable<br>cases | Total       | Cases with<br>days away<br>from work <sup>4</sup> | Cases<br>with job transfer or<br>restriction | recordable<br>cases |
| Other services (except public administration)                                                             |                   | 3.2                 | 2.0         | 1.6                                               | 0.4                                          | 1.2                 |
| Repair and maintenance                                                                                    | 811               | 5.5                 | 3.3         | 3.0                                               |                                              |                     |
| Personal and laundry services<br>Religious, grantmaking, civic, professional, and similar organizations   | 812<br>813        | 2.0<br>2.0          | 1.5<br>1.0  | 0.9<br>0.8                                        |                                              | 0.5<br>1.0          |
| State and local government <sup>5</sup>                                                                   |                   | 5.3                 | 2.6         | 2.1                                               | 0.5                                          | 2.7                 |
| State government <sup>5</sup>                                                                             |                   | 3.7                 | 2.0         | 1.7                                               | 0.3                                          | 1.7                 |
| Service-providing                                                                                         |                   | 3.7                 | 2.0         | 1.7                                               | 0.3                                          | 1.7                 |
| Trade, transportation, and utilities                                                                      |                   | 7.5                 | 5.5         | 5.3                                               |                                              | 2.0                 |
| Educational and health services                                                                           |                   | 3.3                 | 1.6         | 1.3                                               | 0.2                                          | 1.8                 |
| Educational services                                                                                      |                   | 2.1                 | 0.9         | 0.7                                               | 0.2                                          | 1.1                 |
| Educational services                                                                                      | 611               | 2.1                 | 0.9         | 0.7                                               | 0.2                                          | 1.1                 |
| Health care and social assistance                                                                         |                   | 7.5                 | 3.6         | 3.3                                               | 0.3                                          | 3.8                 |
| Hospitals<br>Nursing and residential care facilities                                                      | 622<br>623        | 8.8<br>20.1         | 4.4<br>10.3 | 4.0<br>9.9                                        |                                              | 4.4<br>9.9          |
| Public administration                                                                                     |                   | 4.2                 | 2.7         | 2.4                                               | 0.3                                          | 1.5                 |
| Public administration                                                                                     |                   | 4.2                 | 2.7         | 2.4                                               | 0.3                                          | 1.5                 |
| Executive, legislative, and other general government support Justice, public order, and safety activities | 921<br>922        | 0.5<br>6.2          | 4.3         | 3.9                                               | 0.4                                          | <br>1.9             |
| Local government <sup>5</sup>                                                                             |                   | 6.2                 | 3.0         | 2.3                                               | 0.7                                          | 3.3                 |
| Goods-producing <sup>5</sup>                                                                              |                   | 7.7                 | 4.6         | 2.1                                               |                                              | 3.1                 |
| Service-providing                                                                                         |                   | 6.2                 | 3.0         | 2.3                                               | 0.7                                          | 3.3                 |
| Trade, transportation, and utilities <sup>8</sup>                                                         |                   |                     |             |                                                   |                                              |                     |
| Utilities                                                                                                 |                   | 4.1                 | 2.7         | 1.9                                               | 0.8                                          | 1.4                 |
| Utilities                                                                                                 | 221               | 4.1                 | 2.7         | 1.9                                               | 0.8                                          | 1.4                 |
| Educational and health services                                                                           |                   | 5.4                 | 2.2         | 1.6                                               | 0.6                                          | 3.1                 |
| Educational services                                                                                      |                   | 5.3                 | 2.3         | 1.6                                               | 0.6                                          | 3.1                 |
| Educational services                                                                                      | 611               | 5.3                 | 2.3         | 1.6                                               | 0.6                                          | 3.1                 |
| Health care and social assistance                                                                         |                   | 5.5                 | 2.2         | 1.6                                               | 0.6                                          | 3.3                 |
| Hospitals<br>Nursing and residential care facilities                                                      | 622<br>623        | 5.6<br>             | 2.2         | 1.5                                               | 0.7                                          | 3.4                 |
| Public administration                                                                                     |                   | 7.6                 | 3.6         | 2.8                                               | 0.8                                          | 4.0                 |
| Public administration                                                                                     |                   | 7.6                 | 3.6         | 2.8                                               | 0.8                                          | 4.0                 |