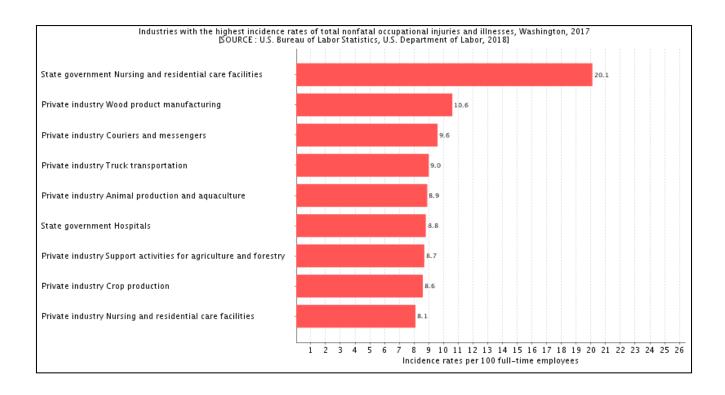

Table 1. Incidence rates of nonfatal occupational injuries and illnesses by selected industries and case types, Washington, 2017

|                                                                                                           | NAICS             | Total               |             | vith days away from w<br>transfer, or restriction |                                              | Other               |
|-----------------------------------------------------------------------------------------------------------|-------------------|---------------------|-------------|---------------------------------------------------|----------------------------------------------|---------------------|
| Industry <sup>2</sup>                                                                                     | code <sup>3</sup> | recordable<br>cases | Total       | Cases with<br>days away<br>from work <sup>4</sup> | Cases<br>with job transfer or<br>restriction | recordable<br>cases |
| Other services (except public administration)                                                             |                   | 3.2                 | 2.0         | 1.6                                               | 0.4                                          | 1.2                 |
| Repair and maintenance                                                                                    | 811               | 5.5                 | 3.3         | 3.0                                               |                                              |                     |
| Personal and laundry services<br>Religious, grantmaking, civic, professional, and similar organizations   | 812<br>813        | 2.0<br>2.0          | 1.5<br>1.0  | 0.9<br>0.8                                        |                                              | 0.5<br>1.0          |
| State and local government <sup>5</sup>                                                                   |                   | 5.3                 | 2.6         | 2.1                                               | 0.5                                          | 2.7                 |
| State government <sup>5</sup>                                                                             |                   | 3.7                 | 2.0         | 1.7                                               | 0.3                                          | 1.7                 |
| Service-providing                                                                                         |                   | 3.7                 | 2.0         | 1.7                                               | 0.3                                          | 1.7                 |
| Trade, transportation, and utilities                                                                      |                   | 7.5                 | 5.5         | 5.3                                               |                                              | 2.0                 |
| Educational and health services                                                                           |                   | 3.3                 | 1.6         | 1.3                                               | 0.2                                          | 1.8                 |
| Educational services                                                                                      |                   | 2.1                 | 0.9         | 0.7                                               | 0.2                                          | 1.1                 |
| Educational services                                                                                      | 611               | 2.1                 | 0.9         | 0.7                                               | 0.2                                          | 1.1                 |
| Health care and social assistance                                                                         |                   | 7.5                 | 3.6         | 3.3                                               | 0.3                                          | 3.8                 |
| Hospitals<br>Nursing and residential care facilities                                                      | 622<br>623        | 8.8<br>20.1         | 4.4<br>10.3 | 4.0<br>9.9                                        |                                              | 4.4<br>9.9          |
| Public administration                                                                                     |                   | 4.2                 | 2.7         | 2.4                                               | 0.3                                          | 1.5                 |
| Public administration                                                                                     |                   | 4.2                 | 2.7         | 2.4                                               | 0.3                                          | 1.5                 |
| Executive, legislative, and other general government support Justice, public order, and safety activities | 921<br>922        | 0.5<br>6.2          | 4.3         | 3.9                                               | 0.4                                          | <br>1.9             |
| Local government <sup>5</sup>                                                                             |                   | 6.2                 | 3.0         | 2.3                                               | 0.7                                          | 3.3                 |
| Goods-producing <sup>5</sup>                                                                              |                   | 7.7                 | 4.6         | 2.1                                               |                                              | 3.1                 |
| Service-providing                                                                                         |                   | 6.2                 | 3.0         | 2.3                                               | 0.7                                          | 3.3                 |
| Trade, transportation, and utilities <sup>8</sup>                                                         |                   |                     |             |                                                   |                                              |                     |
| Utilities                                                                                                 |                   | 4.1                 | 2.7         | 1.9                                               | 0.8                                          | 1.4                 |
| Utilities                                                                                                 | 221               | 4.1                 | 2.7         | 1.9                                               | 0.8                                          | 1.4                 |
| Educational and health services                                                                           |                   | 5.4                 | 2.2         | 1.6                                               | 0.6                                          | 3.1                 |
| Educational services                                                                                      |                   | 5.3                 | 2.3         | 1.6                                               | 0.6                                          | 3.1                 |
| Educational services                                                                                      | 611               | 5.3                 | 2.3         | 1.6                                               | 0.6                                          | 3.1                 |
| Health care and social assistance                                                                         |                   | 5.5                 | 2.2         | 1.6                                               | 0.6                                          | 3.3                 |
| Hospitals<br>Nursing and residential care facilities                                                      | 622<br>623        | 5.6<br>             | 2.2         | 1.5                                               | 0.7                                          | 3.4                 |
| Public administration                                                                                     |                   | 7.6                 | 3.6         | 2.8                                               | 0.8                                          | 4.0                 |
| Public administration                                                                                     |                   | 7.6                 | 3.6         | 2.8                                               | 0.8                                          | 4.0                 |