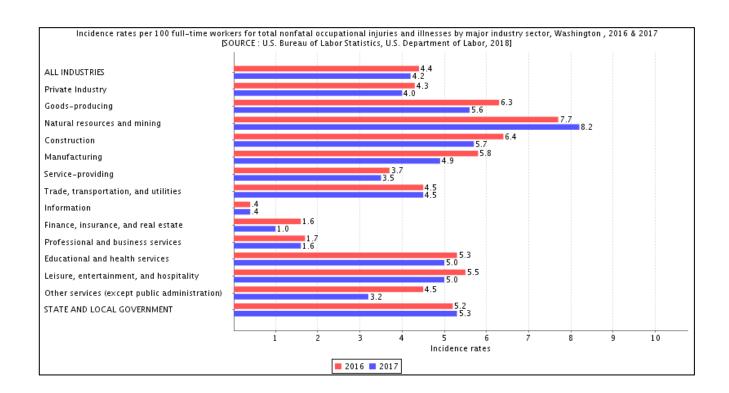

Table 1. Incidence rates of nonfatal occupational injuries and illnesses by selected industries and case types, Washington, 2017

|                                                                                                           | NAICS             | Total               |             | vith days away from w<br>transfer, or restriction |                                              | Other               |
|-----------------------------------------------------------------------------------------------------------|-------------------|---------------------|-------------|---------------------------------------------------|----------------------------------------------|---------------------|
| Industry <sup>2</sup>                                                                                     | code <sup>3</sup> | recordable<br>cases | Total       | Cases with<br>days away<br>from work <sup>4</sup> | Cases<br>with job transfer or<br>restriction | recordable<br>cases |
| Other services (except public administration)                                                             |                   | 3.2                 | 2.0         | 1.6                                               | 0.4                                          | 1.2                 |
| Repair and maintenance                                                                                    | 811               | 5.5                 | 3.3         | 3.0                                               |                                              |                     |
| Personal and laundry services<br>Religious, grantmaking, civic, professional, and similar organizations   | 812<br>813        | 2.0<br>2.0          | 1.5<br>1.0  | 0.9<br>0.8                                        |                                              | 0.5<br>1.0          |
| State and local government <sup>5</sup>                                                                   |                   | 5.3                 | 2.6         | 2.1                                               | 0.5                                          | 2.7                 |
| State government <sup>5</sup>                                                                             |                   | 3.7                 | 2.0         | 1.7                                               | 0.3                                          | 1.7                 |
| Service-providing                                                                                         |                   | 3.7                 | 2.0         | 1.7                                               | 0.3                                          | 1.7                 |
| Trade, transportation, and utilities                                                                      |                   | 7.5                 | 5.5         | 5.3                                               |                                              | 2.0                 |
| Educational and health services                                                                           |                   | 3.3                 | 1.6         | 1.3                                               | 0.2                                          | 1.8                 |
| Educational services                                                                                      |                   | 2.1                 | 0.9         | 0.7                                               | 0.2                                          | 1.1                 |
| Educational services                                                                                      | 611               | 2.1                 | 0.9         | 0.7                                               | 0.2                                          | 1.1                 |
| Health care and social assistance                                                                         |                   | 7.5                 | 3.6         | 3.3                                               | 0.3                                          | 3.8                 |
| Hospitals<br>Nursing and residential care facilities                                                      | 622<br>623        | 8.8<br>20.1         | 4.4<br>10.3 | 4.0<br>9.9                                        |                                              | 4.4<br>9.9          |
| Public administration                                                                                     |                   | 4.2                 | 2.7         | 2.4                                               | 0.3                                          | 1.5                 |
| Public administration                                                                                     |                   | 4.2                 | 2.7         | 2.4                                               | 0.3                                          | 1.5                 |
| Executive, legislative, and other general government support Justice, public order, and safety activities | 921<br>922        | 0.5<br>6.2          | 4.3         | 3.9                                               | 0.4                                          | <br>1.9             |
| Local government <sup>5</sup>                                                                             |                   | 6.2                 | 3.0         | 2.3                                               | 0.7                                          | 3.3                 |
| Goods-producing <sup>5</sup>                                                                              |                   | 7.7                 | 4.6         | 2.1                                               |                                              | 3.1                 |
| Service-providing                                                                                         |                   | 6.2                 | 3.0         | 2.3                                               | 0.7                                          | 3.3                 |
| Trade, transportation, and utilities <sup>8</sup>                                                         |                   |                     |             |                                                   |                                              |                     |
| Utilities                                                                                                 |                   | 4.1                 | 2.7         | 1.9                                               | 0.8                                          | 1.4                 |
| Utilities                                                                                                 | 221               | 4.1                 | 2.7         | 1.9                                               | 0.8                                          | 1.4                 |
| Educational and health services                                                                           |                   | 5.4                 | 2.2         | 1.6                                               | 0.6                                          | 3.1                 |
| Educational services                                                                                      |                   | 5.3                 | 2.3         | 1.6                                               | 0.6                                          | 3.1                 |
| Educational services                                                                                      | 611               | 5.3                 | 2.3         | 1.6                                               | 0.6                                          | 3.1                 |
| Health care and social assistance                                                                         |                   | 5.5                 | 2.2         | 1.6                                               | 0.6                                          | 3.3                 |
| Hospitals<br>Nursing and residential care facilities                                                      | 622<br>623        | 5.6<br>             | 2.2         | 1.5                                               | 0.7                                          | 3.4                 |
| Public administration                                                                                     |                   | 7.6                 | 3.6         | 2.8                                               | 0.8                                          | 4.0                 |
| Public administration                                                                                     |                   | 7.6                 | 3.6         | 2.8                                               | 0.8                                          | 4.0                 |

Table 1. Incidence rates<sup>1</sup> of nonfatal occupational injuries and illnesses by selected industries and case types, Washington, 2017

| Industry <sup>2</sup> | NAICS             | Total recordable |       | rith days away from w<br>transfer, or restriction | ,                                            | Other recordable |
|-----------------------|-------------------|------------------|-------|---------------------------------------------------|----------------------------------------------|------------------|
| muusti y              | code <sup>3</sup> | cases            | Total | Cases with<br>days away<br>from work <sup>4</sup> | Cases<br>with job transfer or<br>restriction | cases            |