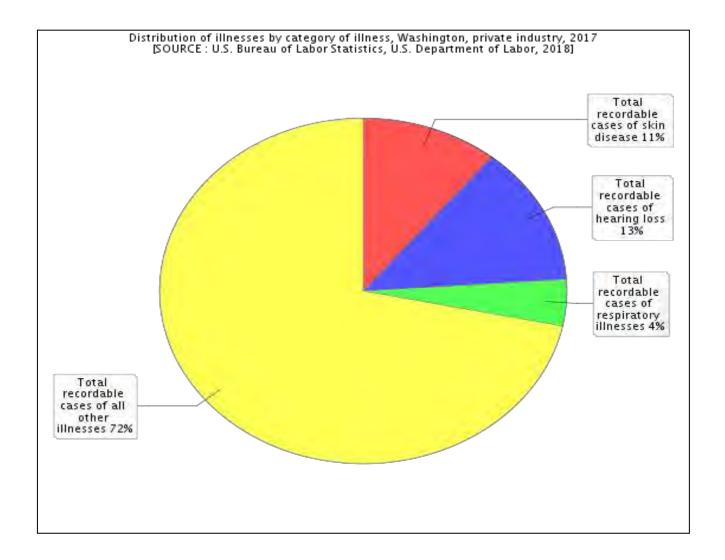

|                                                                                                                                                                                                                                                   | NAICS                                  | Total                                  |                                     | ith days away from w<br>transfer, or restriction  |                                              | Other                                  |
|---------------------------------------------------------------------------------------------------------------------------------------------------------------------------------------------------------------------------------------------------|----------------------------------------|----------------------------------------|-------------------------------------|---------------------------------------------------|----------------------------------------------|----------------------------------------|
| Industry <sup>2</sup>                                                                                                                                                                                                                             | code <sup>3</sup>                      | recordable<br>cases                    | Total                               | Cases with<br>days away<br>from work <sup>4</sup> | Cases<br>with job transfer or<br>restriction | recordable<br>cases                    |
| All industries including state and local government <sup>5</sup>                                                                                                                                                                                  |                                        | 4.2                                    | 2.3                                 | 1.4                                               | 0.9                                          | 1.8                                    |
| Private industry <sup>5</sup>                                                                                                                                                                                                                     |                                        | 4.0                                    | 2.3                                 | 1.3                                               | 0.9                                          | 1.7                                    |
| Goods-producing <sup>5</sup>                                                                                                                                                                                                                      |                                        | 5.6                                    | 3.5                                 | 1.8                                               | 1.7                                          | 2.2                                    |
| Natural resources and mining <sup>5,6</sup>                                                                                                                                                                                                       |                                        | 8.2                                    | 5.1                                 | 2.6                                               | 2.5                                          | 3.1                                    |
| Agriculture, forestry, fishing and hunting <sup>5</sup>                                                                                                                                                                                           |                                        | 8.3                                    | 5.2                                 | 2.7                                               | 2.5                                          | 3.1                                    |
| Crop production <sup>5</sup> Animal production and aquaculture <sup>5</sup> Forestry and logging Support activities for agriculture and forestry                                                                                                  | 111<br>112<br>113<br>115               | 8.6<br>8.9<br>6.1<br>8.7               | 5.3<br>6.6<br>2.5<br>5.5            | 2.6<br>5.7<br>2.3<br>2.3                          | 2.7<br>0.8<br><br>3.2                        | 3.3<br>2.3<br>3.5<br>3.2               |
| Mining, quarrying, and oil and gas extraction <sup>6</sup>                                                                                                                                                                                        |                                        | 3.2                                    | 2.2                                 | 0.9                                               | 1.2                                          | 1.0                                    |
| Construction                                                                                                                                                                                                                                      |                                        | 5.7                                    | 3.4                                 | 2.3                                               | 1.1                                          | 2.2                                    |
| Construction                                                                                                                                                                                                                                      |                                        | 5.7                                    | 3.4                                 | 2.3                                               | 1.1                                          | 2.2                                    |
| Construction of buildings Heavy and civil engineering construction Specialty trade contractors                                                                                                                                                    | 236<br>237<br>238                      | 4.2<br>4.3<br>6.5                      | 2.2<br>2.0<br>4.2                   | 1.4<br>0.9<br>2.9                                 | 0.8<br>1.1<br>1.2                            | 1.9<br>2.3<br>2.3                      |
| Manufacturing                                                                                                                                                                                                                                     |                                        | 4.9                                    | 3.0                                 | 1.3                                               | 1.7                                          | 1.8                                    |
| Manufacturing                                                                                                                                                                                                                                     |                                        | 4.9                                    | 3.0                                 | 1.3                                               | 1.7                                          | 1.8                                    |
| Food manufacturing Beverage and tobacco product manufacturing Textile product mills Apparel manufacturing                                                                                                                                         | 311<br>312<br>314<br>315               | 6.5<br>4.7<br>4.4<br>2.2               | 4.5<br>3.1<br>4.1                   | 2.4<br>0.8<br>1.6                                 | 2.1<br>2.3<br>2.4                            | 2.0<br>1.7<br>                         |
| Wood product manufacturing Paper manufacturing Printing and related support activities Chemical manufacturing                                                                                                                                     | 321<br>322<br>323<br>325               | 10.6<br>2.6<br>2.0<br>3.0              | 1.2<br>6.4<br>1.7<br>0.9<br>1.1     | 2.4<br>0.9<br>                                    | 4.1<br>0.7<br>0.6<br>0.6                     | 4.2<br>0.9<br>1.1<br>1.9               |
| Plastics and rubber products manufacturing Nonmetallic mineral product manufacturing Primary metal manufacturing Fabricated metal product manufacturing                                                                                           | 326<br>327<br>331<br>332               | 7.3<br>6.6<br>7.3<br>6.7               | 4.8<br>3.9<br>3.3<br>2.7            | 2.7<br>1.3<br>1.3<br>1.4                          | 2.2<br>2.6<br>2.1<br>1.3                     | 2.4<br>2.7<br>3.9<br>4.0               |
| Machinery manufacturing  Computer and electronic product manufacturing  Transportation equipment manufacturing  Furniture and related product manufacturing                                                                                       | 333<br>334<br>336<br>337               | 4.2<br>1.2<br>4.3<br>6.2               | 1.9<br>0.6<br>3.1<br>4.2            | 0.7<br>0.4<br>1.1<br>2.0                          | 1.2<br>0.2<br>2.0<br>2.2                     | 2.4<br>0.6<br>1.2<br>2.0               |
| Miscellaneous manufacturing                                                                                                                                                                                                                       | 339                                    | 3.2                                    | 1.3                                 | 0.5                                               | 0.7                                          | 1.9                                    |
| Service-providing  Trade transportation and utilities <sup>8</sup>                                                                                                                                                                                |                                        | 3.5<br>4.5                             | 1.9                                 | 1.2                                               | 0.7                                          | 1.6<br>1.6                             |
| Trade, transportation, and utilities <sup>8</sup> Wholesale trade                                                                                                                                                                                 |                                        | 4.0                                    | 2.9                                 | 1.7                                               | 1.2                                          | 1.0                                    |
| Merchant wholesalers, durable goods Merchant wholesalers, nondurable goods                                                                                                                                                                        | 423<br>424                             | 3.4<br>6.1                             | 2.5<br>4.3                          | 1.4<br>2.5                                        | 1.1                                          | 0.9                                    |
| Retail trade                                                                                                                                                                                                                                      |                                        | 4.3                                    | 2.6                                 | 1.4                                               | 1.2                                          | 1.7                                    |
| Motor vehicle and parts dealers Furniture and home furnishings stores Building material and garden equipment and supplies dealers Food and beverage stores Clothing and clothing accessories stores Sporting goods, hobby, book, and music stores | 441<br>442<br>444<br>445<br>448<br>451 | 4.7<br>3.1<br>5.2<br>5.8<br>0.9<br>3.4 | 1.6<br>1.4<br>3.9<br>3.5<br><br>1.9 | 1.0<br>0.8<br>1.9<br>1.8<br><br>0.5               |                                              | 3.1<br>1.7<br>1.2<br>2.3<br>0.9<br>1.5 |