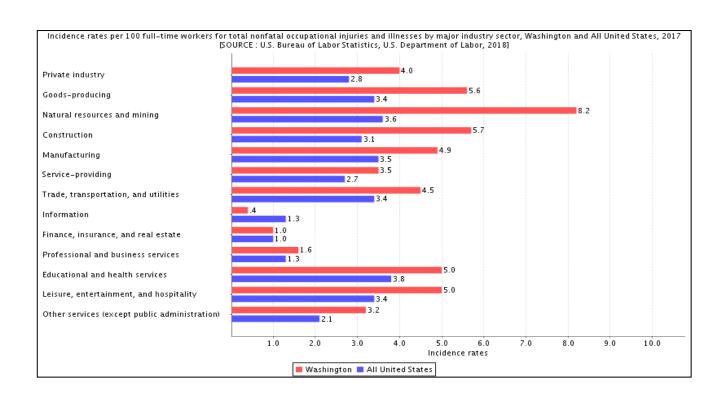

Table 1. Incidence rates of nonfatal occupational injuries and illnesses by selected industries and case types, Washington, 2017

|                                                                                                           | NAICS             | Total               |             | vith days away from w<br>transfer, or restriction |                                              | Other               |
|-----------------------------------------------------------------------------------------------------------|-------------------|---------------------|-------------|---------------------------------------------------|----------------------------------------------|---------------------|
| Industry <sup>2</sup>                                                                                     | code <sup>3</sup> | recordable<br>cases | Total       | Cases with<br>days away<br>from work <sup>4</sup> | Cases<br>with job transfer or<br>restriction | recordable<br>cases |
| Other services (except public administration)                                                             |                   | 3.2                 | 2.0         | 1.6                                               | 0.4                                          | 1.2                 |
| Repair and maintenance                                                                                    | 811               | 5.5                 | 3.3         | 3.0                                               |                                              |                     |
| Personal and laundry services<br>Religious, grantmaking, civic, professional, and similar organizations   | 812<br>813        | 2.0<br>2.0          | 1.5<br>1.0  | 0.9<br>0.8                                        |                                              | 0.5<br>1.0          |
| State and local government <sup>5</sup>                                                                   |                   | 5.3                 | 2.6         | 2.1                                               | 0.5                                          | 2.7                 |
| State government <sup>5</sup>                                                                             |                   | 3.7                 | 2.0         | 1.7                                               | 0.3                                          | 1.7                 |
| Service-providing                                                                                         |                   | 3.7                 | 2.0         | 1.7                                               | 0.3                                          | 1.7                 |
| Trade, transportation, and utilities                                                                      |                   | 7.5                 | 5.5         | 5.3                                               |                                              | 2.0                 |
| Educational and health services                                                                           |                   | 3.3                 | 1.6         | 1.3                                               | 0.2                                          | 1.8                 |
| Educational services                                                                                      |                   | 2.1                 | 0.9         | 0.7                                               | 0.2                                          | 1.1                 |
| Educational services                                                                                      | 611               | 2.1                 | 0.9         | 0.7                                               | 0.2                                          | 1.1                 |
| Health care and social assistance                                                                         |                   | 7.5                 | 3.6         | 3.3                                               | 0.3                                          | 3.8                 |
| Hospitals<br>Nursing and residential care facilities                                                      | 622<br>623        | 8.8<br>20.1         | 4.4<br>10.3 | 4.0<br>9.9                                        |                                              | 4.4<br>9.9          |
| Public administration                                                                                     |                   | 4.2                 | 2.7         | 2.4                                               | 0.3                                          | 1.5                 |
| Public administration                                                                                     |                   | 4.2                 | 2.7         | 2.4                                               | 0.3                                          | 1.5                 |
| Executive, legislative, and other general government support Justice, public order, and safety activities | 921<br>922        | 0.5<br>6.2          | 4.3         | 3.9                                               | 0.4                                          | <br>1.9             |
| Local government <sup>5</sup>                                                                             |                   | 6.2                 | 3.0         | 2.3                                               | 0.7                                          | 3.3                 |
| Goods-producing <sup>5</sup>                                                                              |                   | 7.7                 | 4.6         | 2.1                                               |                                              | 3.1                 |
| Service-providing                                                                                         |                   | 6.2                 | 3.0         | 2.3                                               | 0.7                                          | 3.3                 |
| Trade, transportation, and utilities <sup>8</sup>                                                         |                   |                     |             |                                                   |                                              |                     |
| Utilities                                                                                                 |                   | 4.1                 | 2.7         | 1.9                                               | 0.8                                          | 1.4                 |
| Utilities                                                                                                 | 221               | 4.1                 | 2.7         | 1.9                                               | 0.8                                          | 1.4                 |
| Educational and health services                                                                           |                   | 5.4                 | 2.2         | 1.6                                               | 0.6                                          | 3.1                 |
| Educational services                                                                                      |                   | 5.3                 | 2.3         | 1.6                                               | 0.6                                          | 3.1                 |
| Educational services                                                                                      | 611               | 5.3                 | 2.3         | 1.6                                               | 0.6                                          | 3.1                 |
| Health care and social assistance                                                                         |                   | 5.5                 | 2.2         | 1.6                                               | 0.6                                          | 3.3                 |
| Hospitals<br>Nursing and residential care facilities                                                      | 622<br>623        | 5.6<br>             | 2.2         | 1.5                                               | 0.7                                          | 3.4                 |
| Public administration                                                                                     |                   | 7.6                 | 3.6         | 2.8                                               | 0.8                                          | 4.0                 |
| Public administration                                                                                     |                   | 7.6                 | 3.6         | 2.8                                               | 0.8                                          | 4.0                 |

Table 1. Incidence rates<sup>1</sup> of nonfatal occupational injuries and illnesses by selected industries and case types, Washington, 2017

| Industry <sup>2</sup> | NAICS             | Total recordable |       | rith days away from w<br>transfer, or restriction | ,                                            | Other recordable |
|-----------------------|-------------------|------------------|-------|---------------------------------------------------|----------------------------------------------|------------------|
| muusti y              | code <sup>3</sup> | cases            | Total | Cases with<br>days away<br>from work <sup>4</sup> | Cases<br>with job transfer or<br>restriction | cases            |