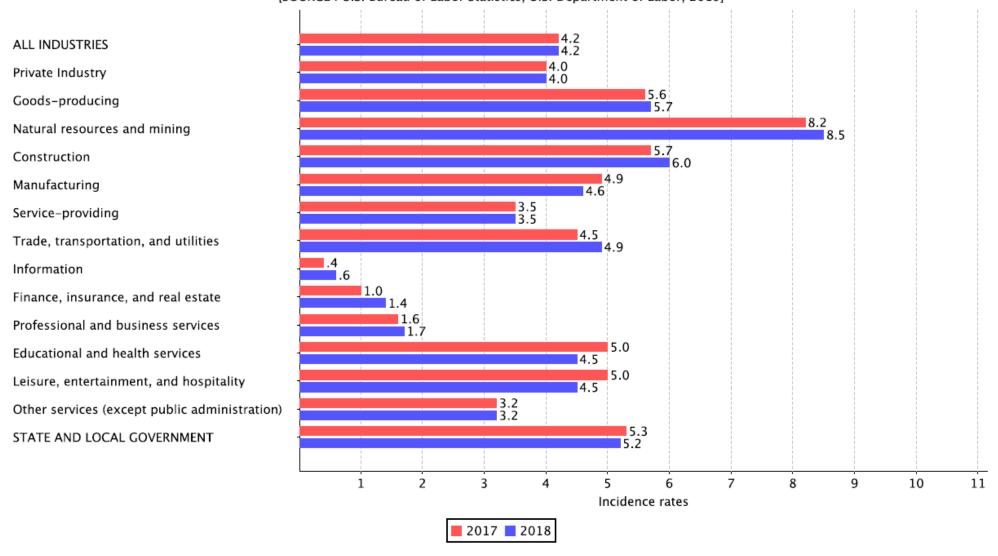

Table 1. Incidence rates of nonfatal occupational injuries and illnesses by selected industries and case types, Washington, 2018

|                                                                  | NAICS             | Total               |       | th days away from wransfer, or restriction        |                                              | Other               |
|------------------------------------------------------------------|-------------------|---------------------|-------|---------------------------------------------------|----------------------------------------------|---------------------|
| Industry <sup>2</sup>                                            | code <sup>3</sup> | recordable<br>cases | Total | Cases with<br>days away<br>from work <sup>4</sup> | Cases<br>with job transfer or<br>restriction | recordable<br>cases |
| All industries including state and local government <sup>5</sup> |                   | 4.2                 | 2.4   | 1.4                                               | 1.0                                          | 1.8                 |
| Private industry <sup>5</sup>                                    |                   | 4.0                 | 2.3   | 1.3                                               | 1.0                                          | 1.7                 |
| Goods-producing <sup>5</sup>                                     |                   | 5.7                 | 3.6   | 1.7                                               | 1.9                                          | 2.2                 |
| Natural resources and mining <sup>5,6</sup>                      |                   | 8.5                 | 5.9   | 2.6                                               | 3.3                                          | 2.6                 |
| Agriculture, forestry, fishing and hunting <sup>5</sup>          |                   | 8.6                 | 6.0   | 2.6                                               | 3.4                                          | 2.7                 |
| Crop production <sup>5</sup>                                     | 111               | 9.0                 | 6.0   | 2.5                                               | 3.5                                          | 3.0                 |
| Animal production and aquaculture <sup>5</sup>                   | 112               | 11.0                | 8.4   | 5.2                                               | 3.2                                          | 2.6                 |
| Forestry and logging                                             | 113               | 8.1                 | 4.2   | 2.9                                               |                                              | 3.9                 |
| Support activities for agriculture and forestry                  | 115               | 8.1                 | 6.1   | 2.5                                               | 3.6                                          | 2.0                 |
| Mining, quarrying, and oil and gas extraction <sup>6</sup>       |                   | 2.8                 | 1.5   | 0.9                                               |                                              | 1.3                 |
| Construction                                                     |                   | 6.0                 | 3.4   | 1.9                                               | 1.5                                          | 2.6                 |
| Construction                                                     |                   | 6.0                 | 3.4   | 1.9                                               | 1.5                                          | 2.6                 |
| Construction of buildings                                        | 236               | 4.9                 | 2.1   | 1.1                                               | 1.1                                          | 2.8                 |
| Heavy and civil engineering construction                         | 237               | 3.8                 | 2.1   | 1.0                                               | 1.1                                          | 1.7                 |
| Specialty trade contractors                                      | 238               | 6.7                 | 4.2   | 2.3                                               | 1.8                                          | 2.6                 |
| Manufacturing                                                    |                   | 4.6                 | 2.9   | 1.2                                               | 1.6                                          | 1.8                 |
| Manufacturing                                                    |                   | 4.6                 | 2.9   | 1.2                                               | 1.6                                          | 1.8                 |
| Food manufacturing                                               | 311               | 6.5                 | 4.2   | 2.5                                               | 1.6                                          | 2.4                 |
| Beverage and tobacco product manufacturing                       | 312               | 5.7                 | 4.0   | 2.2                                               | 1.7                                          | 1.8                 |
| Apparel manufacturing                                            | 315               | 1.9                 |       |                                                   |                                              |                     |
| Wood product manufacturing                                       | 321               | 7.5                 | 4.4   | 1.8                                               | 2.7                                          | 3.0                 |
| Paper manufacturing                                              | 322               | 2.2                 | 1.5   | 0.7                                               | 0.8                                          | 0.7                 |
| Printing and related support activities                          | 323               | 1.7                 | 1.0   | 0.4                                               | 0.6                                          |                     |
| Chemical manufacturing                                           | 325               | 1.2                 | 0.7   |                                                   | 0.3                                          |                     |
| Plastics and rubber products manufacturing                       | 326               | 7.1                 | 4.3   | 1.2                                               |                                              | 2.7                 |
| Nonmetallic mineral product manufacturing                        | 327               | 8.3                 | 4.5   | 2.1                                               |                                              | 3.8                 |
| Primary metal manufacturing                                      | 331               | 6.6                 | 3.7   | 1.1                                               |                                              | 2.9                 |
| Fabricated metal product manufacturing                           | 332               | 6.6                 | 3.4   | 1.5                                               |                                              | 3.2                 |
| Machinery manufacturing                                          | 333               |                     | 2.7   | 1.0                                               |                                              | 2.7                 |
| Computer and electronic product manufacturing                    | 334               | 1.0                 | 0.6   | 0.3                                               |                                              | 0.4                 |
| Transportation equipment manufacturing                           | 336               |                     | 2.8   | 0.9                                               |                                              | 1.1                 |
| Furniture and related product manufacturing                      | 337               | 5.7                 | 3.5   | 1.8                                               |                                              | 2.2                 |
| Miscellaneous manufacturing                                      | 339               | 1.9                 | 0.8   | 0.4                                               | 0.4                                          | 1.2                 |

Table 1. Incidence rates<sup>1</sup> of nonfatal occupational injuries and illnesses by selected industries and case types, Washington, 2018

|                                                             | NAICS             | Total               |                  | ith days away from wransfer, or restriction       |                                              | Other               |
|-------------------------------------------------------------|-------------------|---------------------|------------------|---------------------------------------------------|----------------------------------------------|---------------------|
| Industry <sup>2</sup>                                       | code <sup>3</sup> | recordable<br>cases | Total            | Cases with<br>days away<br>from work <sup>4</sup> | Cases<br>with job transfer or<br>restriction | recordable<br>cases |
| Service-providing                                           |                   | 3.5                 | 1.9              | 1.2                                               | 0.7                                          | 1.5                 |
| Trade, transportation, and utilities <sup>8</sup>           |                   | 4.9                 | 3.0              | 1.7                                               | 1.3                                          | 1.8                 |
| Wholesale trade                                             |                   | 4.5                 | 2.6              | 1.6                                               | 1.0                                          | 2.0                 |
| Merchant wholesalers, durable goods                         | 423               | 4.7                 | 2.3              | 1.5                                               | 0.8                                          | 2.4                 |
| Merchant wholesalers, nondurable goods                      | 424               | 5.9                 | 3.8              | 2.3                                               | 1.5                                          | 2.2                 |
| Retail trade                                                |                   | 4.8                 | 2.9              | 1.5                                               | 1.4                                          | 1.9                 |
| Motor vehicle and parts dealers                             | 441               | 5.2                 | 2.3              | 1.4                                               | 0.9                                          | 2.9                 |
| Furniture and home furnishings stores                       | 442               | 4.3                 | 1.8              | 0.8                                               | 1.0                                          | 2.5                 |
| Electronics and appliance stores                            | 443               | 1.9                 | 1.4              | 1.0                                               |                                              | 0.5                 |
| Building material and garden equipment and supplies dealers | 444               | 6.3                 | 4.8              | 1.6                                               | 3.2                                          | 1.5                 |
| Food and beverage stores                                    | 445               | 6.7                 | 3.8              | 2.0                                               | 1.8                                          | 2.8                 |
| General merchandise stores                                  | 452               | 5.6                 | 3.9              | 1.7                                               | 2.2                                          | 1.7                 |
| Miscellaneous store retailers                               | 453               | 6.6                 | 4.2              |                                                   | 1.0                                          | 2.4                 |
| Nonstore retailers                                          | 454               | 1.7                 | 0.9              | 0.7                                               | 0.2                                          | 0.8                 |
| Transportation and warehousing <sup>8</sup>                 |                   | 5.6                 | 4.1              | 2.8                                               | 1.3                                          | 1.5                 |
| Air transportation                                          | 481               | 5.3                 | 4.4              | 3.3                                               | 1.1                                          | 0.9                 |
| Truck transportation                                        | 484               | 6.2                 | 4.0              | 2.8                                               | 1.2                                          | 2.1                 |
| Transit and ground passenger transportation                 | 485               | 5.2                 | 3.2              | 2.8                                               | 0.4                                          | 2.0                 |
| Couriers and messengers                                     | 492               | 10.0                | 8.2              | 4.7                                               | 3.5                                          | 1.8                 |
| Warehousing and storage                                     | 493               | 7.0                 | 5.2              | 3.4                                               | 1.8                                          | 1.9                 |
| Utilities                                                   |                   | 2.7                 | 0.9              | 0.6                                               |                                              | 1.8                 |
| Utilities                                                   | 221               | 2.7                 | 0.9              | 0.6                                               |                                              | 1.8                 |
| Information                                                 |                   | 0.6                 | 0.2              | 0.2                                               |                                              | 0.4                 |
| Information                                                 |                   | 0.6                 | 0.2              | 0.2                                               |                                              | 0.4                 |
| Publishing industries (except internet)                     | 511               | 0.2                 | ( <sup>9</sup> ) | ( <sup>9</sup> )                                  |                                              | 0.2                 |
| Telecommunications                                          | 517               | 1.5                 | 0.8              | 0.7                                               | 0.2                                          | 0.7                 |

Table 1. Incidence rates<sup>1</sup> of nonfatal occupational injuries and illnesses by selected industries and case types, Washington, 2018

|                                                                          | NAICS             | Total               |            | ith days away from w<br>ransfer, or restrictior   |                                              | Other               |
|--------------------------------------------------------------------------|-------------------|---------------------|------------|---------------------------------------------------|----------------------------------------------|---------------------|
| Industry <sup>2</sup>                                                    | code <sup>3</sup> | recordable<br>cases | Total      | Cases with<br>days away<br>from work <sup>4</sup> | Cases<br>with job transfer or<br>restriction | recordable<br>cases |
| Finance, insurance, and real estate                                      |                   | 1.4                 | 0.7        | 0.5                                               | 0.2                                          | 0.7                 |
| Finance and insurance                                                    |                   | 0.3                 | 0.1        | 0.1                                               |                                              | 0.2                 |
| Real estate and rental and leasing                                       |                   | 3.5                 | 1.8        | 1.2                                               | 0.5                                          | 1.8                 |
| Real estate                                                              | 531               | 4.3                 | 2.1        | 1.5                                               | 0.6                                          | 2.2                 |
| Professional and business services                                       |                   | 1.7                 | 1.0        | 0.7                                               | 0.3                                          | 0.7                 |
| Professional, scientific, and technical services                         |                   | 0.7                 | 0.3        | 0.2                                               | 0.1                                          | 0.4                 |
| Management of companies and enterprises                                  |                   | 0.9                 | 0.4        | 0.3                                               | 0.1                                          | 0.5                 |
| Administrative and support and waste management and remediation services |                   | 3.2                 | 2.0        | 1.5                                               | 0.5                                          | 1.2                 |
| Administrative and support services                                      | 561               | 3.2                 | 2.0        | 1.5                                               | 0.5                                          | 1.2                 |
| Waste management and remediation services                                | 562               | 3.7                 | 2.6        | 1.6                                               | 1.0                                          | 1.1                 |
| Educational and health services                                          |                   | 4.5                 | 2.3        | 1.4                                               | 0.8                                          | 2.3                 |
| Educational services                                                     |                   | 1.7                 | 0.9        | 0.6                                               | 0.3                                          | 0.8                 |
| Health care and social assistance                                        |                   | 4.8                 | 2.4        | 1.5                                               | 0.9                                          | 2.4                 |
| Ambulatory health care services                                          | 621               | 3.1                 | 1.0        | 0.7                                               | 0.2                                          | 2.1                 |
| Hospitals                                                                | 622               | 6.8                 | 3.3        | 2.5                                               | 0.7                                          | 3.5                 |
| Nursing and residential care facilities Social assistance                | 623<br>624        | 7.4<br>4.1          | 4.8<br>2.4 | 2.0<br>1.7                                        | 2.8<br>0.7                                   | 2.6<br>1.7          |
| Leisure, entertainment, and hospitality                                  |                   | 4.5                 | 2.1        | 1.3                                               | 0.8                                          | 2.4                 |
| Arts, entertainment, and recreation                                      |                   | 4.7                 | 2.2        | 1.2                                               | 1.1                                          | 2.5                 |
| Accommodation and food services                                          |                   | 4.5                 | 2.0        | 1.3                                               | 0.7                                          | 2.4                 |
| Accommodation                                                            | 721               | 4.5                 | 1.8        | 0.9                                               |                                              | 2.6                 |
| Food services and drinking places                                        | 722               | 4.5                 | 2.1        | 1.4                                               | 0.7                                          | 2.4                 |

Table 1. Incidence rates<sup>1</sup> of nonfatal occupational injuries and illnesses by selected industries and case types, Washington, 2018

|                                                                        | NAICS             | Total               |       | ith days away from wransfer, or restriction       |                                              | Other               |
|------------------------------------------------------------------------|-------------------|---------------------|-------|---------------------------------------------------|----------------------------------------------|---------------------|
| Industry <sup>2</sup>                                                  | code <sup>3</sup> | recordable<br>cases | Total | Cases with<br>days away<br>from work <sup>4</sup> | Cases<br>with job transfer or<br>restriction | recordable<br>cases |
| Other services (except public administration)                          |                   | 3.2                 | 2.0   | 1.1                                               | 0.9                                          | 1.2                 |
| Other services (except public administration)                          |                   | 3.2                 | 2.0   | 1.1                                               | 0.9                                          | 1.2                 |
| Repair and maintenance                                                 | 811               | 3.6                 | 2.4   | 1.6                                               |                                              | 1.1                 |
| Personal and laundry services                                          | 812               | 3.5                 | 1.7   | 0.7                                               | 1.0                                          | 1.8                 |
| Religious, grantmaking, civic, professional, and similar organizations | 813               | 2.6                 | 1.8   |                                                   | 0.7                                          | 0.8                 |
| State and local government <sup>5</sup>                                |                   | 5.2                 | 2.7   | 2.1                                               | 0.6                                          | 2.5                 |
| State government <sup>5</sup>                                          |                   | 3.3                 | 1.9   | 1.5                                               | 0.3                                          | 1.4                 |
| Goods-producing <sup>5</sup>                                           |                   |                     |       |                                                   |                                              |                     |
| Service-providing                                                      |                   | 3.3                 | 1.9   | 1.5                                               | 0.3                                          | 1.4                 |
| Trade, transportation, and utilities                                   |                   | 6.4                 | 5.1   | 5.1                                               |                                              | 1.4                 |
| Educational and health services                                        |                   | 3.9                 | 2.1   | 1.7                                               | 0.3                                          | 1.9                 |
| Educational services                                                   |                   | 2.4                 | 1.0   | 0.7                                               | 0.3                                          | 1.4                 |
| Educational services                                                   | 611               | 2.4                 | 1.0   | 0.7                                               | 0.3                                          | 1.4                 |
| Health care and social assistance                                      |                   | 8.0                 | 4.9   | 4.5                                               | 0.4                                          | 3.1                 |
| Hospitals                                                              | 622               | 9.9                 | 5.7   | 5.3                                               | 0.4                                          | 4.3                 |
| Nursing and residential care facilities                                | 623               | 15.1                | 11.8  | 10.5                                              | 1.3                                          | 3.2                 |
| Public administration                                                  |                   | 2.3                 | 1.5   | 1.2                                               | 0.3                                          | 0.9                 |
| Public administration                                                  |                   | 2.3                 | 1.5   | 1.2                                               | 0.3                                          | 0.9                 |
| Executive, legislative, and other general government support           | 921               |                     |       |                                                   |                                              |                     |
| Justice, public order, and safety activities                           | 922               | 5.2                 | 3.4   | 3.0                                               | 0.3                                          | 1.9                 |
| Local government <sup>5</sup>                                          |                   | 6.1                 | 3.1   | 2.3                                               | 0.8                                          | 3.0                 |
| Goods-producing <sup>5</sup>                                           |                   | 9.8                 | 6.1   | 3.9                                               | 2.1                                          | 3.7                 |
| Service-providing                                                      |                   | 6.0                 | 3.1   | 2.3                                               | 0.8                                          | 3.0                 |
| Trade, transportation, and utilities <sup>8</sup>                      |                   |                     |       |                                                   |                                              |                     |

Table 1. Incidence rates of nonfatal occupational injuries and illnesses by selected industries and case types, Washington, 2018

| T. J. a.e. 2                            | NAICS             | Total               |       |                                                   |                                              |                     |
|-----------------------------------------|-------------------|---------------------|-------|---------------------------------------------------|----------------------------------------------|---------------------|
| Industry <sup>2</sup>                   | code <sup>3</sup> | recordable<br>cases | Total | Cases with<br>days away<br>from work <sup>4</sup> | Cases<br>with job transfer or<br>restriction | recordable<br>cases |
| Utilities                               |                   | 4.2                 | 2.3   | 1.6                                               | 0.7                                          | 2.0                 |
| Utilities                               | 221               | 4.2                 | 2.3   | 1.6                                               | 0.7                                          | 2.0                 |
| Educational and health services         |                   | 5.3                 | 2.5   | 1.8                                               | 0.7                                          | 2.8                 |
| Educational services                    |                   | 5.2                 | 2.5   | 1.8                                               | 0.7                                          | 2.8                 |
| Educational services                    | 611               | 5.2                 | 2.5   | 1.8                                               | 0.7                                          | 2.8                 |
| Health care and social assistance       |                   | 5.8                 | 2.6   | 1.9                                               | 0.7                                          | 3.2                 |
| Hospitals                               | 622               | 6.2                 | 2.8   | 2.1                                               | 0.7                                          | 3.4                 |
| Nursing and residential care facilities | 623               | 15.6                |       |                                                   |                                              |                     |
| Public administration                   |                   | 7.4                 | 3.8   | 2.8                                               | 0.9                                          | 3.6                 |
| Public administration                   |                   | 7.4                 | 3.8   | 2.8                                               | 0.9                                          | 3.6                 |