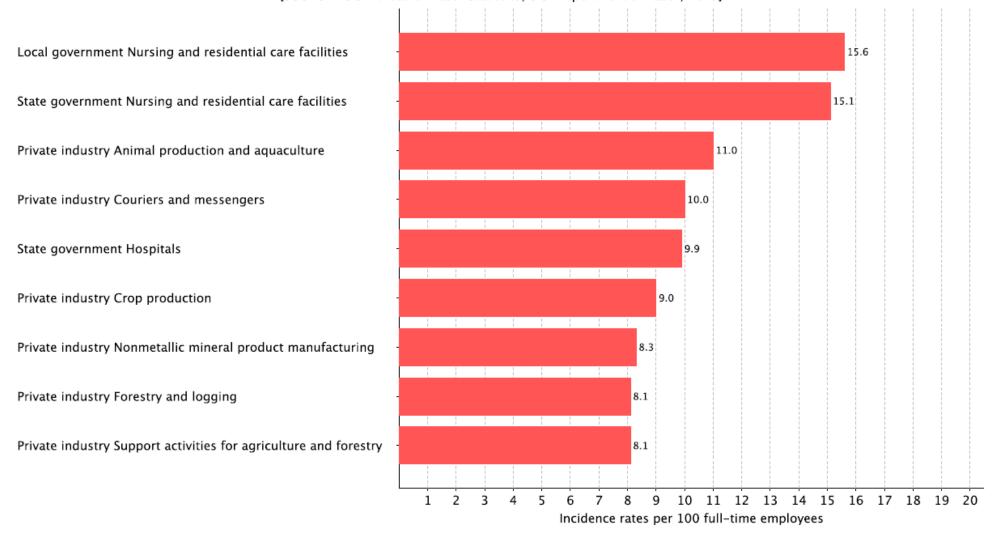

Table 1. Incidence rates of nonfatal occupational injuries and illnesses by selected industries and case types, Washington, 2018

|                                                                  | NAICS             | Total               |       | th days away from wransfer, or restriction        |                                              | Other               |
|------------------------------------------------------------------|-------------------|---------------------|-------|---------------------------------------------------|----------------------------------------------|---------------------|
| Industry <sup>2</sup>                                            | code <sup>3</sup> | recordable<br>cases | Total | Cases with<br>days away<br>from work <sup>4</sup> | Cases<br>with job transfer or<br>restriction | recordable<br>cases |
| All industries including state and local government <sup>5</sup> |                   | 4.2                 | 2.4   | 1.4                                               | 1.0                                          | 1.8                 |
| Private industry <sup>5</sup>                                    |                   | 4.0                 | 2.3   | 1.3                                               | 1.0                                          | 1.7                 |
| Goods-producing <sup>5</sup>                                     |                   | 5.7                 | 3.6   | 1.7                                               | 1.9                                          | 2.2                 |
| Natural resources and mining <sup>5,6</sup>                      |                   | 8.5                 | 5.9   | 2.6                                               | 3.3                                          | 2.6                 |
| Agriculture, forestry, fishing and hunting <sup>5</sup>          |                   | 8.6                 | 6.0   | 2.6                                               | 3.4                                          | 2.7                 |
| Crop production <sup>5</sup>                                     | 111               | 9.0                 | 6.0   | 2.5                                               | 3.5                                          | 3.0                 |
| Animal production and aquaculture <sup>5</sup>                   | 112               | 11.0                | 8.4   | 5.2                                               | 3.2                                          | 2.6                 |
| Forestry and logging                                             | 113               | 8.1                 | 4.2   | 2.9                                               |                                              | 3.9                 |
| Support activities for agriculture and forestry                  | 115               | 8.1                 | 6.1   | 2.5                                               | 3.6                                          | 2.0                 |
| Mining, quarrying, and oil and gas extraction <sup>6</sup>       |                   | 2.8                 | 1.5   | 0.9                                               |                                              | 1.3                 |
| Construction                                                     |                   | 6.0                 | 3.4   | 1.9                                               | 1.5                                          | 2.6                 |
| Construction                                                     |                   | 6.0                 | 3.4   | 1.9                                               | 1.5                                          | 2.6                 |
| Construction of buildings                                        | 236               | 4.9                 | 2.1   | 1.1                                               | 1.1                                          | 2.8                 |
| Heavy and civil engineering construction                         | 237               | 3.8                 | 2.1   | 1.0                                               | 1.1                                          | 1.7                 |
| Specialty trade contractors                                      | 238               | 6.7                 | 4.2   | 2.3                                               | 1.8                                          | 2.6                 |
| Manufacturing                                                    |                   | 4.6                 | 2.9   | 1.2                                               | 1.6                                          | 1.8                 |
| Manufacturing                                                    |                   | 4.6                 | 2.9   | 1.2                                               | 1.6                                          | 1.8                 |
| Food manufacturing                                               | 311               | 6.5                 | 4.2   | 2.5                                               | 1.6                                          | 2.4                 |
| Beverage and tobacco product manufacturing                       | 312               | 5.7                 | 4.0   | 2.2                                               | 1.7                                          | 1.8                 |
| Apparel manufacturing                                            | 315               | 1.9                 |       |                                                   |                                              |                     |
| Wood product manufacturing                                       | 321               | 7.5                 | 4.4   | 1.8                                               | 2.7                                          | 3.0                 |
| Paper manufacturing                                              | 322               | 2.2                 | 1.5   | 0.7                                               | 0.8                                          | 0.7                 |
| Printing and related support activities                          | 323               | 1.7                 | 1.0   | 0.4                                               | 0.6                                          |                     |
| Chemical manufacturing                                           | 325               | 1.2                 | 0.7   |                                                   | 0.3                                          |                     |
| Plastics and rubber products manufacturing                       | 326               | 7.1                 | 4.3   | 1.2                                               |                                              | 2.7                 |
| Nonmetallic mineral product manufacturing                        | 327               | 8.3                 | 4.5   | 2.1                                               |                                              | 3.8                 |
| Primary metal manufacturing                                      | 331               | 6.6                 | 3.7   | 1.1                                               |                                              | 2.9                 |
| Fabricated metal product manufacturing                           | 332               | 6.6                 | 3.4   | 1.5                                               |                                              | 3.2                 |
| Machinery manufacturing                                          | 333               |                     | 2.7   | 1.0                                               |                                              | 2.7                 |
| Computer and electronic product manufacturing                    | 334               | 1.0                 | 0.6   | 0.3                                               |                                              | 0.4                 |
| Transportation equipment manufacturing                           | 336               |                     | 2.8   | 0.9                                               |                                              | 1.1                 |
| Furniture and related product manufacturing                      | 337               | 5.7                 | 3.5   | 1.8                                               |                                              | 2.2                 |
| Miscellaneous manufacturing                                      | 339               | 1.9                 | 0.8   | 0.4                                               | 0.4                                          | 1.2                 |

Table 1. Incidence rates<sup>1</sup> of nonfatal occupational injuries and illnesses by selected industries and case types, Washington, 2018

|                                                                          | NAICS             | Total               |            | ith days away from w<br>ransfer, or restrictior   |                                              | Other               |
|--------------------------------------------------------------------------|-------------------|---------------------|------------|---------------------------------------------------|----------------------------------------------|---------------------|
| Industry <sup>2</sup>                                                    | code <sup>3</sup> | recordable<br>cases | Total      | Cases with<br>days away<br>from work <sup>4</sup> | Cases<br>with job transfer or<br>restriction | recordable<br>cases |
| Finance, insurance, and real estate                                      |                   | 1.4                 | 0.7        | 0.5                                               | 0.2                                          | 0.7                 |
| Finance and insurance                                                    |                   | 0.3                 | 0.1        | 0.1                                               |                                              | 0.2                 |
| Real estate and rental and leasing                                       |                   | 3.5                 | 1.8        | 1.2                                               | 0.5                                          | 1.8                 |
| Real estate                                                              | 531               | 4.3                 | 2.1        | 1.5                                               | 0.6                                          | 2.2                 |
| Professional and business services                                       |                   | 1.7                 | 1.0        | 0.7                                               | 0.3                                          | 0.7                 |
| Professional, scientific, and technical services                         |                   | 0.7                 | 0.3        | 0.2                                               | 0.1                                          | 0.4                 |
| Management of companies and enterprises                                  |                   | 0.9                 | 0.4        | 0.3                                               | 0.1                                          | 0.5                 |
| Administrative and support and waste management and remediation services |                   | 3.2                 | 2.0        | 1.5                                               | 0.5                                          | 1.2                 |
| Administrative and support services                                      | 561               | 3.2                 | 2.0        | 1.5                                               | 0.5                                          | 1.2                 |
| Waste management and remediation services                                | 562               | 3.7                 | 2.6        | 1.6                                               | 1.0                                          | 1.1                 |
| Educational and health services                                          |                   | 4.5                 | 2.3        | 1.4                                               | 0.8                                          | 2.3                 |
| Educational services                                                     |                   | 1.7                 | 0.9        | 0.6                                               | 0.3                                          | 0.8                 |
| Health care and social assistance                                        |                   | 4.8                 | 2.4        | 1.5                                               | 0.9                                          | 2.4                 |
| Ambulatory health care services                                          | 621               | 3.1                 | 1.0        | 0.7                                               | 0.2                                          | 2.1                 |
| Hospitals                                                                | 622               | 6.8                 | 3.3        | 2.5                                               | 0.7                                          | 3.5                 |
| Nursing and residential care facilities Social assistance                | 623<br>624        | 7.4<br>4.1          | 4.8<br>2.4 | 2.0<br>1.7                                        | 2.8<br>0.7                                   | 2.6<br>1.7          |
| Leisure, entertainment, and hospitality                                  |                   | 4.5                 | 2.1        | 1.3                                               | 0.8                                          | 2.4                 |
| Arts, entertainment, and recreation                                      |                   | 4.7                 | 2.2        | 1.2                                               | 1.1                                          | 2.5                 |
| Accommodation and food services                                          |                   | 4.5                 | 2.0        | 1.3                                               | 0.7                                          | 2.4                 |
| Accommodation                                                            | 721               | 4.5                 | 1.8        | 0.9                                               |                                              | 2.6                 |
| Food services and drinking places                                        | 722               | 4.5                 | 2.1        | 1.4                                               | 0.7                                          | 2.4                 |

Table 1. Incidence rates<sup>1</sup> of nonfatal occupational injuries and illnesses by selected industries and case types, Washington, 2018

|                                                                        | NAICS             | Total               |       | ith days away from wransfer, or restriction       |                                              | Other               |
|------------------------------------------------------------------------|-------------------|---------------------|-------|---------------------------------------------------|----------------------------------------------|---------------------|
| Industry <sup>2</sup>                                                  | code <sup>3</sup> | recordable<br>cases | Total | Cases with<br>days away<br>from work <sup>4</sup> | Cases<br>with job transfer or<br>restriction | recordable<br>cases |
| Other services (except public administration)                          |                   | 3.2                 | 2.0   | 1.1                                               | 0.9                                          | 1.2                 |
| Other services (except public administration)                          |                   | 3.2                 | 2.0   | 1.1                                               | 0.9                                          | 1.2                 |
| Repair and maintenance                                                 | 811               | 3.6                 | 2.4   | 1.6                                               |                                              | 1.1                 |
| Personal and laundry services                                          | 812               | 3.5                 | 1.7   | 0.7                                               | 1.0                                          | 1.8                 |
| Religious, grantmaking, civic, professional, and similar organizations | 813               | 2.6                 | 1.8   |                                                   | 0.7                                          | 0.8                 |
| State and local government <sup>5</sup>                                |                   | 5.2                 | 2.7   | 2.1                                               | 0.6                                          | 2.5                 |
| State government <sup>5</sup>                                          |                   | 3.3                 | 1.9   | 1.5                                               | 0.3                                          | 1.4                 |
| Goods-producing <sup>5</sup>                                           |                   |                     |       |                                                   |                                              |                     |
| Service-providing                                                      |                   | 3.3                 | 1.9   | 1.5                                               | 0.3                                          | 1.4                 |
| Trade, transportation, and utilities                                   |                   | 6.4                 | 5.1   | 5.1                                               |                                              | 1.4                 |
| Educational and health services                                        |                   | 3.9                 | 2.1   | 1.7                                               | 0.3                                          | 1.9                 |
| Educational services                                                   |                   | 2.4                 | 1.0   | 0.7                                               | 0.3                                          | 1.4                 |
| Educational services                                                   | 611               | 2.4                 | 1.0   | 0.7                                               | 0.3                                          | 1.4                 |
| Health care and social assistance                                      |                   | 8.0                 | 4.9   | 4.5                                               | 0.4                                          | 3.1                 |
| Hospitals                                                              | 622               | 9.9                 | 5.7   | 5.3                                               | 0.4                                          | 4.3                 |
| Nursing and residential care facilities                                | 623               | 15.1                | 11.8  | 10.5                                              | 1.3                                          | 3.2                 |
| Public administration                                                  |                   | 2.3                 | 1.5   | 1.2                                               | 0.3                                          | 0.9                 |
| Public administration                                                  |                   | 2.3                 | 1.5   | 1.2                                               | 0.3                                          | 0.9                 |
| Executive, legislative, and other general government support           | 921               |                     |       |                                                   |                                              |                     |
| Justice, public order, and safety activities                           | 922               | 5.2                 | 3.4   | 3.0                                               | 0.3                                          | 1.9                 |
| Local government <sup>5</sup>                                          |                   | 6.1                 | 3.1   | 2.3                                               | 0.8                                          | 3.0                 |
| Goods-producing <sup>5</sup>                                           |                   | 9.8                 | 6.1   | 3.9                                               | 2.1                                          | 3.7                 |
| Service-providing                                                      |                   | 6.0                 | 3.1   | 2.3                                               | 0.8                                          | 3.0                 |
| Trade, transportation, and utilities <sup>8</sup>                      |                   |                     |       |                                                   |                                              |                     |

Table 1. Incidence rates of nonfatal occupational injuries and illnesses by selected industries and case types, Washington, 2018

| T. J. a.e. 2                            | NAICS             | Total               |       |                                                   |                                              |                     |
|-----------------------------------------|-------------------|---------------------|-------|---------------------------------------------------|----------------------------------------------|---------------------|
| Industry <sup>2</sup>                   | code <sup>3</sup> | recordable<br>cases | Total | Cases with<br>days away<br>from work <sup>4</sup> | Cases<br>with job transfer or<br>restriction | recordable<br>cases |
| Utilities                               |                   | 4.2                 | 2.3   | 1.6                                               | 0.7                                          | 2.0                 |
| Utilities                               | 221               | 4.2                 | 2.3   | 1.6                                               | 0.7                                          | 2.0                 |
| Educational and health services         |                   | 5.3                 | 2.5   | 1.8                                               | 0.7                                          | 2.8                 |
| Educational services                    |                   | 5.2                 | 2.5   | 1.8                                               | 0.7                                          | 2.8                 |
| Educational services                    | 611               | 5.2                 | 2.5   | 1.8                                               | 0.7                                          | 2.8                 |
| Health care and social assistance       |                   | 5.8                 | 2.6   | 1.9                                               | 0.7                                          | 3.2                 |
| Hospitals                               | 622               | 6.2                 | 2.8   | 2.1                                               | 0.7                                          | 3.4                 |
| Nursing and residential care facilities | 623               | 15.6                |       |                                                   |                                              |                     |
| Public administration                   |                   | 7.4                 | 3.8   | 2.8                                               | 0.9                                          | 3.6                 |
| Public administration                   |                   | 7.4                 | 3.8   | 2.8                                               | 0.9                                          | 3.6                 |