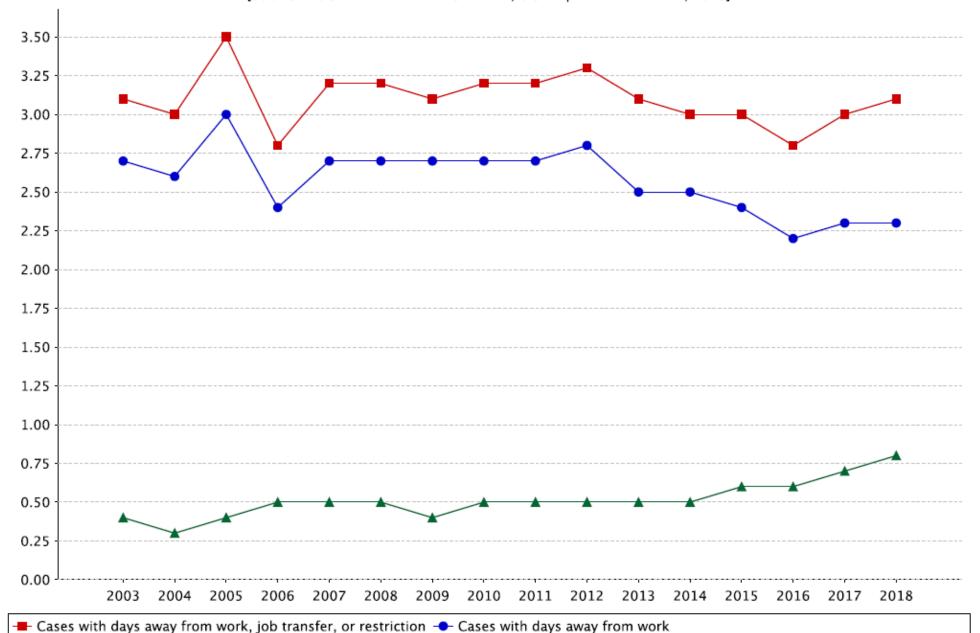

es per 100 full-time workers for total nonfatal occupational injuries and illnesses by major industry sector, Washington and All United States, 2018 [SOURCE: U.S. Bureau of Labor Statistics, U.S. Department of Labor, 2019]



Incidence rates per 100 full-time workers for total nonfatal occupational injuries and illnesses by major industry sector, Washington , 2017 & 2018 [SOURCE : U.S. Bureau of Labor Statistics, U.S. Department of Labor, 2019]



Industries with the highest incidence rates of total nonfatal occupational injuries and illnesses, Washington, 2018 [SOURCE: U.S. Bureau of Labor Statistics, U.S. Department of Labor, 2019]





Page 5 of 16





Page 7 of 16



- Cases with days of job transfer, or restriction







<sup>▲</sup> Cases with days of job transfer, or restriction



★ Cases with days of job transfer, or restriction

Number of nonfatal occupational injury and illness cases with days away from work, job transfer, or restriction by private industry sector, state government, and local government, Washington, 2018 [SOURCE: U.S. Bureau of Labor Statistics, U.S. Department of Labor, 2019] Goods-producing Natural resources and mining Construction Manufacturing Service-providing Trade, transportation, and utilities Information Finance, insurance, and real estate Professional and business services Educational and health services Leisure, entertainment, and hospitality Other services (except public administration) State government Local government 2.5 5.0 7.5 10.0 12.5 15.0 17.5 20.0 22.5 25.0 27.5 30.0 32.5 Number of cases (in thousands)

Days away from work