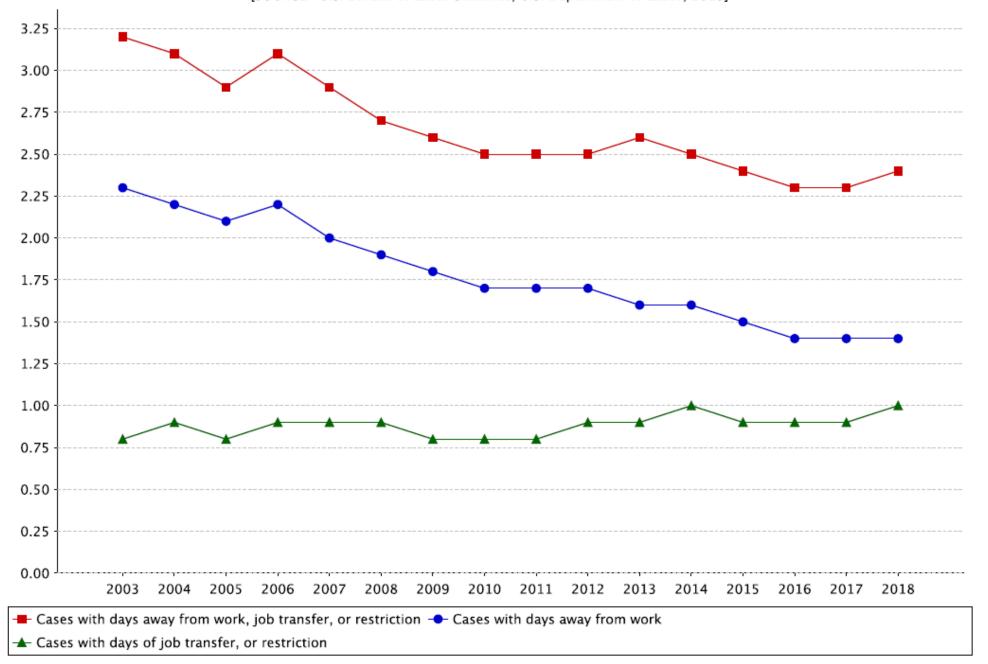

f Labor Statistics, U.S. Department of Labor, 2019]



Incidence rates per 100 full-time workers for total nonfatal occupational injuries and illnesses by major industry sector, Washington and All United States, 2018 [SOURCE: U.S. Bureau of Labor Statistics, U.S. Department of Labor, 2019]



Incidence rates per 100 full-time workers for total nonfatal occupational injuries and illnesses by major industry sector, Washington , 2017 & 2018 [SOURCE : U.S. Bureau of Labor Statistics, U.S. Department of Labor, 2019]



Industries with the highest incidence rates of total nonfatal occupational injuries and illnesses, Washington, 2018 [SOURCE: U.S. Bureau of Labor Statistics, U.S. Department of Labor, 2019]





Page 5 of 16





Page 7 of 16



- Cases with days of job transfer, or restriction







<sup>▲</sup> Cases with days of job transfer, or restriction



★ Cases with days of job transfer, or restriction

Number of nonfatal occupational injury and illness cases with days away from work, job transfer, or restriction by private industry sector, state government, and local government, Washington, 2018 [SOURCE: U.S. Bureau of Labor Statistics, U.S. Department of Labor, 2019] Goods-producing Natural resources and mining Construction Manufacturing Service-providing Trade, transportation, and utilities Information Finance, insurance, and real estate Professional and business services Educational and health services Leisure, entertainment, and hospitality Other services (except public administration) State government Local government 2.5 5.0 7.5 10.0 12.5 15.0 17.5 20.0 22.5 25.0