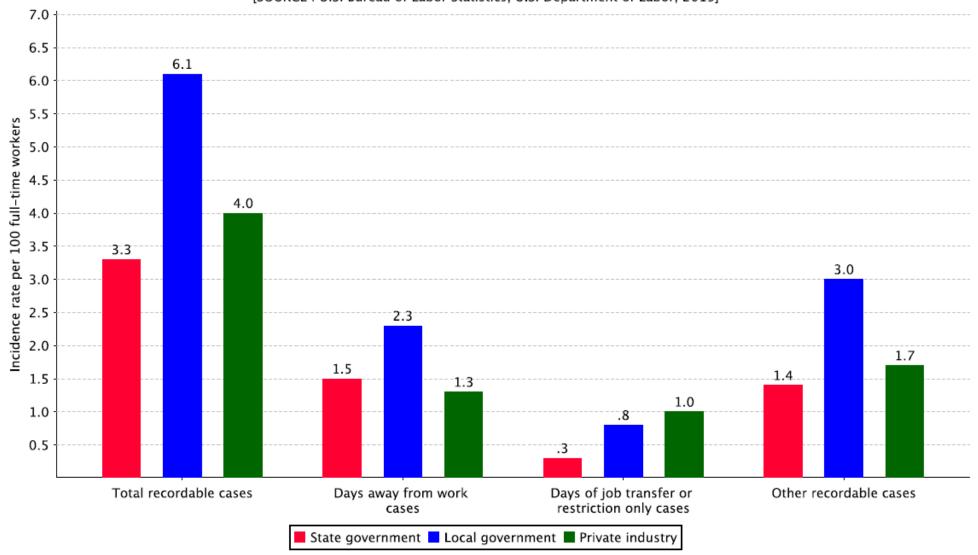

Table 1. Incidence rates<sup>1</sup> of nonfatal occupational injuries and illnesses by selected industries and case types, Washington, 2018

|                                                                        | NAICS             | Total               |       | ith days away from wransfer, or restriction       |                                              | Other               |
|------------------------------------------------------------------------|-------------------|---------------------|-------|---------------------------------------------------|----------------------------------------------|---------------------|
| Industry <sup>2</sup>                                                  | code <sup>3</sup> | recordable<br>cases | Total | Cases with<br>days away<br>from work <sup>4</sup> | Cases<br>with job transfer or<br>restriction | recordable<br>cases |
| Other services (except public administration)                          |                   | 3.2                 | 2.0   | 1.1                                               | 0.9                                          | 1.2                 |
| Other services (except public administration)                          |                   | 3.2                 | 2.0   | 1.1                                               | 0.9                                          | 1.2                 |
| Repair and maintenance                                                 | 811               | 3.6                 | 2.4   | 1.6                                               |                                              | 1.1                 |
| Personal and laundry services                                          | 812               | 3.5                 | 1.7   | 0.7                                               | 1.0                                          | 1.8                 |
| Religious, grantmaking, civic, professional, and similar organizations | 813               | 2.6                 | 1.8   |                                                   | 0.7                                          | 0.8                 |
| State and local government <sup>5</sup>                                |                   | 5.2                 | 2.7   | 2.1                                               | 0.6                                          | 2.5                 |
| State government <sup>5</sup>                                          |                   | 3.3                 | 1.9   | 1.5                                               | 0.3                                          | 1.4                 |
| Goods-producing <sup>5</sup>                                           |                   |                     |       |                                                   |                                              |                     |
| Service-providing                                                      |                   | 3.3                 | 1.9   | 1.5                                               | 0.3                                          | 1.4                 |
| Trade, transportation, and utilities                                   |                   | 6.4                 | 5.1   | 5.1                                               |                                              | 1.4                 |
| Educational and health services                                        |                   | 3.9                 | 2.1   | 1.7                                               | 0.3                                          | 1.9                 |
| Educational services                                                   |                   | 2.4                 | 1.0   | 0.7                                               | 0.3                                          | 1.4                 |
| Educational services                                                   | 611               | 2.4                 | 1.0   | 0.7                                               | 0.3                                          | 1.4                 |
| Health care and social assistance                                      |                   | 8.0                 | 4.9   | 4.5                                               | 0.4                                          | 3.1                 |
| Hospitals                                                              | 622               | 9.9                 | 5.7   | 5.3                                               | 0.4                                          | 4.3                 |
| Nursing and residential care facilities                                | 623               | 15.1                | 11.8  | 10.5                                              | 1.3                                          | 3.2                 |
| Public administration                                                  |                   | 2.3                 | 1.5   | 1.2                                               | 0.3                                          | 0.9                 |
| Public administration                                                  |                   | 2.3                 | 1.5   | 1.2                                               | 0.3                                          | 0.9                 |
| Executive, legislative, and other general government support           | 921               |                     |       |                                                   |                                              |                     |
| Justice, public order, and safety activities                           | 922               | 5.2                 | 3.4   | 3.0                                               | 0.3                                          | 1.9                 |
| Local government <sup>5</sup>                                          |                   | 6.1                 | 3.1   | 2.3                                               | 0.8                                          | 3.0                 |
| Goods-producing <sup>5</sup>                                           |                   | 9.8                 | 6.1   | 3.9                                               | 2.1                                          | 3.7                 |
| Service-providing                                                      |                   | 6.0                 | 3.1   | 2.3                                               | 0.8                                          | 3.0                 |
| Trade, transportation, and utilities <sup>8</sup>                      |                   |                     |       |                                                   |                                              |                     |