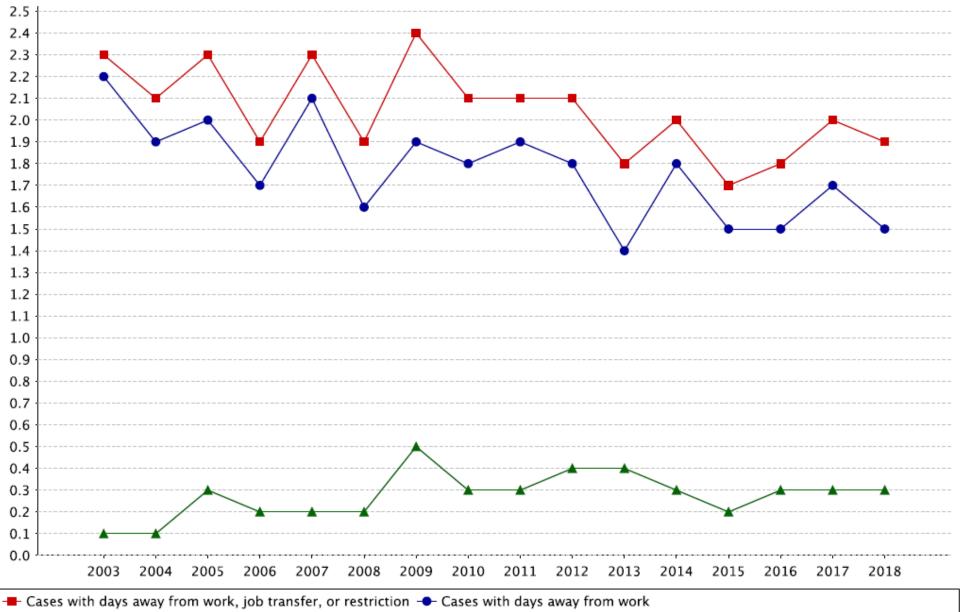

bor Statistics, U.S. Department of Labor, 2019]



Incidence rates per 100 full-time workers for total nonfatal occupational injuries and illnesses by major industry sector, Washington and All United States, 2018 [SOURCE: U.S. Bureau of Labor Statistics, U.S. Department of Labor, 2019]



Incidence rates per 100 full-time workers for total nonfatal occupational injuries and illnesses by major industry sector, Washington , 2017 & 2018 [SOURCE : U.S. Bureau of Labor Statistics, U.S. Department of Labor, 2019]



Industries with the highest incidence rates of total nonfatal occupational injuries and illnesses, Washington, 2018 [SOURCE: U.S. Bureau of Labor Statistics, U.S. Department of Labor, 2019]





Page 5 of 16





Page 7 of 16



- Cases with days of job transfer, or restriction







<sup>▲</sup> Cases with days of job transfer, or restriction



★ Cases with days of job transfer, or restriction

Number of nonfatal occupational injury and illness cases with days away from work, job transfer, or restriction by private industry sector, state government, and local government, Washington, 2018 [SOURCE: U.S. Bureau of Labor Statistics, U.S. Department of Labor, 2019] Goods-producing Natural resources and mining Construction Manufacturing Service-providing Trade, transportation, and utilities Information Finance, insurance, and real estate Professional and business services Educational and health services Leisure, entertainment, and hospitality Other services (except public administration) State government Local government 2.5 5.0 7.5 10.0 12.5 15.0 17.5 20.0 22.5 25.0 27.