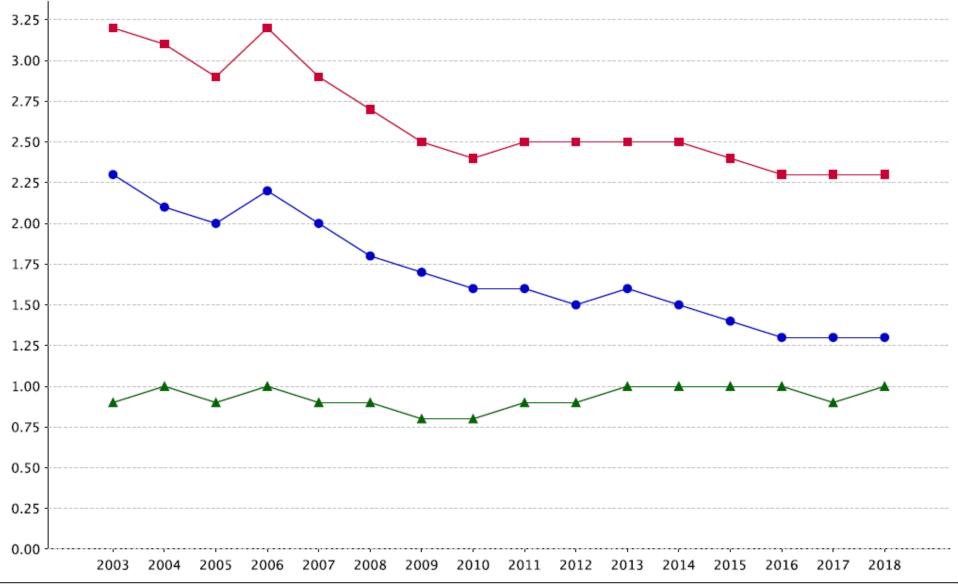

All United States, 2003-2018 [SOURCE : U.S. Bureau of Labor Statistics, U.S. Department of Labor, 2019]



Incidence rates per 100 full-time workers for total nonfatal occupational injuries and illnesses by major industry sector, Washington and All United States, 2018 [SOURCE: U.S. Bureau of Labor Statistics, U.S. Department of Labor, 2019]



Incidence rates per 100 full-time workers for total nonfatal occupational injuries and illnesses by major industry sector, Washington , 2017 & 2018 [SOURCE : U.S. Bureau of Labor Statistics, U.S. Department of Labor, 2019]



Industries with the highest incidence rates of total nonfatal occupational injuries and illnesses, Washington, 2018 [SOURCE: U.S. Bureau of Labor Statistics, U.S. Department of Labor, 2019]





Page 5 of 16





Page 7 of 16



- Cases with days of job transfer, or restriction







<sup>▲</sup> Cases with days of job transfer, or restriction



★ Cases with days of job transfer, or restriction

Number of nonfatal occupational injury and illness cases with days away from work, job transfer, or restriction by private industry sector, state government, and local government, Washington, 2018 [SOURCE: U.S. Bureau of Labor Statistics, U.S. Department of Labor, 2019] Goods-producing Natural resources and mining Construction Manufacturing Service-providing Trade, transportation, and utilities Information Finance, insurance, and real estate Professional and business services Educational and health services Leisure, entertainment, and hospitality Other services (except public administration) State government Local gove