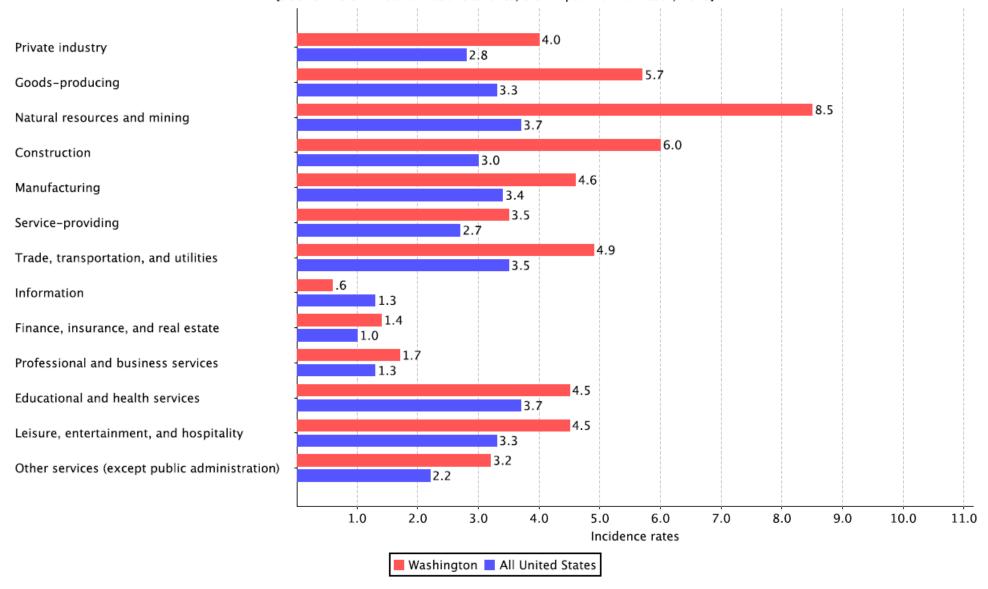

Table 1. Incidence rates of nonfatal occupational injuries and illnesses by selected industries and case types, Washington, 2018

|                                                                  | NAICS             | Total               |       | th days away from wransfer, or restriction        |                                              | Other               |
|------------------------------------------------------------------|-------------------|---------------------|-------|---------------------------------------------------|----------------------------------------------|---------------------|
| Industry <sup>2</sup>                                            | code <sup>3</sup> | recordable<br>cases | Total | Cases with<br>days away<br>from work <sup>4</sup> | Cases<br>with job transfer or<br>restriction | recordable<br>cases |
| All industries including state and local government <sup>5</sup> |                   | 4.2                 | 2.4   | 1.4                                               | 1.0                                          | 1.8                 |
| Private industry <sup>5</sup>                                    |                   | 4.0                 | 2.3   | 1.3                                               | 1.0                                          | 1.7                 |
| Goods-producing <sup>5</sup>                                     |                   | 5.7                 | 3.6   | 1.7                                               | 1.9                                          | 2.2                 |
| Natural resources and mining <sup>5,6</sup>                      |                   | 8.5                 | 5.9   | 2.6                                               | 3.3                                          | 2.6                 |
| Agriculture, forestry, fishing and hunting <sup>5</sup>          |                   | 8.6                 | 6.0   | 2.6                                               | 3.4                                          | 2.7                 |
| Crop production <sup>5</sup>                                     | 111               | 9.0                 | 6.0   | 2.5                                               | 3.5                                          | 3.0                 |
| Animal production and aquaculture <sup>5</sup>                   | 112               | 11.0                | 8.4   | 5.2                                               | 3.2                                          | 2.6                 |
| Forestry and logging                                             | 113               | 8.1                 | 4.2   | 2.9                                               |                                              | 3.9                 |
| Support activities for agriculture and forestry                  | 115               | 8.1                 | 6.1   | 2.5                                               | 3.6                                          | 2.0                 |
| Mining, quarrying, and oil and gas extraction <sup>6</sup>       |                   | 2.8                 | 1.5   | 0.9                                               |                                              | 1.3                 |
| Construction                                                     |                   | 6.0                 | 3.4   | 1.9                                               | 1.5                                          | 2.6                 |
| Construction                                                     |                   | 6.0                 | 3.4   | 1.9                                               | 1.5                                          | 2.6                 |
| Construction of buildings                                        | 236               | 4.9                 | 2.1   | 1.1                                               | 1.1                                          | 2.8                 |
| Heavy and civil engineering construction                         | 237               | 3.8                 | 2.1   | 1.0                                               | 1.1                                          | 1.7                 |
| Specialty trade contractors                                      | 238               | 6.7                 | 4.2   | 2.3                                               | 1.8                                          | 2.6                 |
| Manufacturing                                                    |                   | 4.6                 | 2.9   | 1.2                                               | 1.6                                          | 1.8                 |
| Manufacturing                                                    |                   | 4.6                 | 2.9   | 1.2                                               | 1.6                                          | 1.8                 |
| Food manufacturing                                               | 311               | 6.5                 | 4.2   | 2.5                                               | 1.6                                          | 2.4                 |
| Beverage and tobacco product manufacturing                       | 312               | 5.7                 | 4.0   | 2.2                                               | 1.7                                          | 1.8                 |
| Apparel manufacturing                                            | 315               | 1.9                 |       |                                                   |                                              |                     |
| Wood product manufacturing                                       | 321               | 7.5                 | 4.4   | 1.8                                               | 2.7                                          | 3.0                 |
| Paper manufacturing                                              | 322               | 2.2                 | 1.5   | 0.7                                               | 0.8                                          | 0.7                 |
| Printing and related support activities                          | 323               | 1.7                 | 1.0   | 0.4                                               | 0.6                                          |                     |
| Chemical manufacturing                                           | 325               | 1.2                 | 0.7   |                                                   | 0.3                                          |                     |
| Plastics and rubber products manufacturing                       | 326               | 7.1                 | 4.3   | 1.2                                               |                                              | 2.7                 |
| Nonmetallic mineral product manufacturing                        | 327               | 8.3                 | 4.5   | 2.1                                               |                                              | 3.8                 |
| Primary metal manufacturing                                      | 331               | 6.6                 | 3.7   | 1.1                                               |                                              | 2.9                 |
| Fabricated metal product manufacturing                           | 332               | 6.6                 | 3.4   | 1.5                                               |                                              | 3.2                 |
| Machinery manufacturing                                          | 333               |                     | 2.7   | 1.0                                               |                                              | 2.7                 |
| Computer and electronic product manufacturing                    | 334               | 1.0                 | 0.6   | 0.3                                               |                                              | 0.4                 |
| Transportation equipment manufacturing                           | 336               |                     | 2.8   | 0.9                                               |                                              | 1.1                 |
| Furniture and related product manufacturing                      | 337               | 5.7                 | 3.5   | 1.8                                               |                                              | 2.2                 |
| Miscellaneous manufacturing                                      | 339               | 1.9                 | 0.8   | 0.4                                               | 0.4                                          | 1.2                 |

Table 1. Incidence rates<sup>1</sup> of nonfatal occupational injuries and illnesses by selected industries and case types, Washington, 2018

|                                                             | NAICS             | Total               |                  | ith days away from wransfer, or restriction       |                                              | Other               |
|-------------------------------------------------------------|-------------------|---------------------|------------------|---------------------------------------------------|----------------------------------------------|---------------------|
| Industry <sup>2</sup>                                       | code <sup>3</sup> | recordable<br>cases | Total            | Cases with<br>days away<br>from work <sup>4</sup> | Cases<br>with job transfer or<br>restriction | recordable<br>cases |
| Service-providing                                           |                   | 3.5                 | 1.9              | 1.2                                               | 0.7                                          | 1.5                 |
| Trade, transportation, and utilities <sup>8</sup>           |                   | 4.9                 | 3.0              | 1.7                                               | 1.3                                          | 1.8                 |
| Wholesale trade                                             |                   | 4.5                 | 2.6              | 1.6                                               | 1.0                                          | 2.0                 |
| Merchant wholesalers, durable goods                         | 423               | 4.7                 | 2.3              | 1.5                                               | 0.8                                          | 2.4                 |
| Merchant wholesalers, nondurable goods                      | 424               | 5.9                 | 3.8              | 2.3                                               | 1.5                                          | 2.2                 |
| Retail trade                                                |                   | 4.8                 | 2.9              | 1.5                                               | 1.4                                          | 1.9                 |
| Motor vehicle and parts dealers                             | 441               | 5.2                 | 2.3              | 1.4                                               | 0.9                                          | 2.9                 |
| Furniture and home furnishings stores                       | 442               | 4.3                 | 1.8              | 0.8                                               | 1.0                                          | 2.5                 |
| Electronics and appliance stores                            | 443               | 1.9                 | 1.4              | 1.0                                               |                                              | 0.5                 |
| Building material and garden equipment and supplies dealers | 444               | 6.3                 | 4.8              | 1.6                                               | 3.2                                          | 1.5                 |
| Food and beverage stores                                    | 445               | 6.7                 | 3.8              | 2.0                                               | 1.8                                          | 2.8                 |
| General merchandise stores                                  | 452               | 5.6                 | 3.9              | 1.7                                               | 2.2                                          | 1.7                 |
| Miscellaneous store retailers                               | 453               | 6.6                 | 4.2              |                                                   | 1.0                                          | 2.4                 |
| Nonstore retailers                                          | 454               | 1.7                 | 0.9              | 0.7                                               | 0.2                                          | 0.8                 |
| Transportation and warehousing <sup>8</sup>                 |                   | 5.6                 | 4.1              | 2.8                                               | 1.3                                          | 1.5                 |
| Air transportation                                          | 481               | 5.3                 | 4.4              | 3.3                                               | 1.1                                          | 0.9                 |
| Truck transportation                                        | 484               | 6.2                 | 4.0              | 2.8                                               | 1.2                                          | 2.1                 |
| Transit and ground passenger transportation                 | 485               | 5.2                 | 3.2              | 2.8                                               | 0.4                                          | 2.0                 |
| Couriers and messengers                                     | 492               | 10.0                | 8.2              | 4.7                                               | 3.5                                          | 1.8                 |
| Warehousing and storage                                     | 493               | 7.0                 | 5.2              | 3.4                                               | 1.8                                          | 1.9                 |
| Utilities                                                   |                   | 2.7                 | 0.9              | 0.6                                               |                                              | 1.8                 |
| Utilities                                                   | 221               | 2.7                 | 0.9              | 0.6                                               |                                              | 1.8                 |
| Information                                                 |                   | 0.6                 | 0.2              | 0.2                                               |                                              | 0.4                 |
| Information                                                 |                   | 0.6                 | 0.2              | 0.2                                               |                                              | 0.4                 |
| Publishing industries (except internet)                     | 511               | 0.2                 | ( <sup>9</sup> ) | ( <sup>9</sup> )                                  |                                              | 0.2                 |
| Telecommunications                                          | 517               | 1.5                 | 0.8              | 0.7                                               | 0.2                                          | 0.7                 |

Table 1. Incidence rates<sup>1</sup> of nonfatal occupational injuries and illnesses by selected industries and case types, Washington, 2018

|                                                                          | NAICS             | Total               |            | ith days away from w<br>ransfer, or restrictior   |                                              | Other               |
|--------------------------------------------------------------------------|-------------------|---------------------|------------|---------------------------------------------------|----------------------------------------------|---------------------|
| Industry <sup>2</sup>                                                    | code <sup>3</sup> | recordable<br>cases | Total      | Cases with<br>days away<br>from work <sup>4</sup> | Cases<br>with job transfer or<br>restriction | recordable<br>cases |
| Finance, insurance, and real estate                                      |                   | 1.4                 | 0.7        | 0.5                                               | 0.2                                          | 0.7                 |
| Finance and insurance                                                    |                   | 0.3                 | 0.1        | 0.1                                               |                                              | 0.2                 |
| Real estate and rental and leasing                                       |                   | 3.5                 | 1.8        | 1.2                                               | 0.5                                          | 1.8                 |
| Real estate                                                              | 531               | 4.3                 | 2.1        | 1.5                                               | 0.6                                          | 2.2                 |
| Professional and business services                                       |                   | 1.7                 | 1.0        | 0.7                                               | 0.3                                          | 0.7                 |
| Professional, scientific, and technical services                         |                   | 0.7                 | 0.3        | 0.2                                               | 0.1                                          | 0.4                 |
| Management of companies and enterprises                                  |                   | 0.9                 | 0.4        | 0.3                                               | 0.1                                          | 0.5                 |
| Administrative and support and waste management and remediation services |                   | 3.2                 | 2.0        | 1.5                                               | 0.5                                          | 1.2                 |
| Administrative and support services                                      | 561               | 3.2                 | 2.0        | 1.5                                               | 0.5                                          | 1.2                 |
| Waste management and remediation services                                | 562               | 3.7                 | 2.6        | 1.6                                               | 1.0                                          | 1.1                 |
| Educational and health services                                          |                   | 4.5                 | 2.3        | 1.4                                               | 0.8                                          | 2.3                 |
| Educational services                                                     |                   | 1.7                 | 0.9        | 0.6                                               | 0.3                                          | 0.8                 |
| Health care and social assistance                                        |                   | 4.8                 | 2.4        | 1.5                                               | 0.9                                          | 2.4                 |
| Ambulatory health care services                                          | 621               | 3.1                 | 1.0        | 0.7                                               | 0.2                                          | 2.1                 |
| Hospitals                                                                | 622               | 6.8                 | 3.3        | 2.5                                               | 0.7                                          | 3.5                 |
| Nursing and residential care facilities Social assistance                | 623<br>624        | 7.4<br>4.1          | 4.8<br>2.4 | 2.0<br>1.7                                        | 2.8<br>0.7                                   | 2.6<br>1.7          |
| Leisure, entertainment, and hospitality                                  |                   | 4.5                 | 2.1        | 1.3                                               | 0.8                                          | 2.4                 |
| Arts, entertainment, and recreation                                      |                   | 4.7                 | 2.2        | 1.2                                               | 1.1                                          | 2.5                 |
| Accommodation and food services                                          |                   | 4.5                 | 2.0        | 1.3                                               | 0.7                                          | 2.4                 |
| Accommodation                                                            | 721               | 4.5                 | 1.8        | 0.9                                               |                                              | 2.6                 |
| Food services and drinking places                                        | 722               | 4.5                 | 2.1        | 1.4                                               | 0.7                                          | 2.4                 |

Table 1. Incidence rates<sup>1</sup> of nonfatal occupational injuries and illnesses by selected industries and case types, Washington, 2018

|                                                                        | NAICS             | Total               |       | ith days away from wransfer, or restriction       |                                              | Other               |
|------------------------------------------------------------------------|-------------------|---------------------|-------|---------------------------------------------------|----------------------------------------------|---------------------|
| Industry <sup>2</sup>                                                  | code <sup>3</sup> | recordable<br>cases | Total | Cases with<br>days away<br>from work <sup>4</sup> | Cases<br>with job transfer or<br>restriction | recordable<br>cases |
| Other services (except public administration)                          |                   | 3.2                 | 2.0   | 1.1                                               | 0.9                                          | 1.2                 |
| Other services (except public administration)                          |                   | 3.2                 | 2.0   | 1.1                                               | 0.9                                          | 1.2                 |
| Repair and maintenance                                                 | 811               | 3.6                 | 2.4   | 1.6                                               |                                              | 1.1                 |
| Personal and laundry services                                          | 812               | 3.5                 | 1.7   | 0.7                                               | 1.0                                          | 1.8                 |
| Religious, grantmaking, civic, professional, and similar organizations | 813               | 2.6                 | 1.8   |                                                   | 0.7                                          | 0.8                 |
| State and local government <sup>5</sup>                                |                   | 5.2                 | 2.7   | 2.1                                               | 0.6                                          | 2.5                 |
| State government <sup>5</sup>                                          |                   | 3.3                 | 1.9   | 1.5                                               | 0.3                                          | 1.4                 |
| Goods-producing <sup>5</sup>                                           |                   |                     |       |                                                   |                                              |                     |
| Service-providing                                                      |                   | 3.3                 | 1.9   | 1.5                                               | 0.3                                          | 1.4                 |
| Trade, transportation, and utilities                                   |                   | 6.4                 | 5.1   | 5.1                                               |                                              | 1.4                 |
| Educational and health services                                        |                   | 3.9                 | 2.1   | 1.7                                               | 0.3                                          | 1.9                 |
| Educational services                                                   |                   | 2.4                 | 1.0   | 0.7                                               | 0.3                                          | 1.4                 |
| Educational services                                                   | 611               | 2.4                 | 1.0   | 0.7                                               | 0.3                                          | 1.4                 |
| Health care and social assistance                                      |                   | 8.0                 | 4.9   | 4.5                                               | 0.4                                          | 3.1                 |
| Hospitals                                                              | 622               | 9.9                 | 5.7   | 5.3                                               | 0.4                                          | 4.3                 |
| Nursing and residential care facilities                                | 623               | 15.1                | 11.8  | 10.5                                              | 1.3                                          | 3.2                 |
| Public administration                                                  |                   | 2.3                 | 1.5   | 1.2                                               | 0.3                                          | 0.9                 |
| Public administration                                                  |                   | 2.3                 | 1.5   | 1.2                                               | 0.3                                          | 0.9                 |
| Executive, legislative, and other general government support           | 921               |                     |       |                                                   |                                              |                     |
| Justice, public order, and safety activities                           | 922               | 5.2                 | 3.4   | 3.0                                               | 0.3                                          | 1.9                 |
| Local government <sup>5</sup>                                          |                   | 6.1                 | 3.1   | 2.3                                               | 0.8                                          | 3.0                 |
| Goods-producing <sup>5</sup>                                           |                   | 9.8                 | 6.1   | 3.9                                               | 2.1                                          | 3.7                 |
| Service-providing                                                      |                   | 6.0                 | 3.1   | 2.3                                               | 0.8                                          | 3.0                 |
| Trade, transportation, and utilities <sup>8</sup>                      |                   |                     |       |                                                   |                                              |                     |

Table 1. Incidence rates of nonfatal occupational injuries and illnesses by selected industries and case types, Washington, 2018

| T. J. a.e. 2                            | NAICS             | Total               |       |                                                   |                                              |                     |
|-----------------------------------------|-------------------|---------------------|-------|---------------------------------------------------|----------------------------------------------|---------------------|
| Industry <sup>2</sup>                   | code <sup>3</sup> | recordable<br>cases | Total | Cases with<br>days away<br>from work <sup>4</sup> | Cases<br>with job transfer or<br>restriction | recordable<br>cases |
| Utilities                               |                   | 4.2                 | 2.3   | 1.6                                               | 0.7                                          | 2.0                 |
| Utilities                               | 221               | 4.2                 | 2.3   | 1.6                                               | 0.7                                          | 2.0                 |
| Educational and health services         |                   | 5.3                 | 2.5   | 1.8                                               | 0.7                                          | 2.8                 |
| Educational services                    |                   | 5.2                 | 2.5   | 1.8                                               | 0.7                                          | 2.8                 |
| Educational services                    | 611               | 5.2                 | 2.5   | 1.8                                               | 0.7                                          | 2.8                 |
| Health care and social assistance       |                   | 5.8                 | 2.6   | 1.9                                               | 0.7                                          | 3.2                 |
| Hospitals                               | 622               | 6.2                 | 2.8   | 2.1                                               | 0.7                                          | 3.4                 |
| Nursing and residential care facilities | 623               | 15.6                |       |                                                   |                                              |                     |
| Public administration                   |                   | 7.4                 | 3.8   | 2.8                                               | 0.9                                          | 3.6                 |
| Public administration                   |                   | 7.4                 | 3.8   | 2.8                                               | 0.9                                          | 3.6                 |