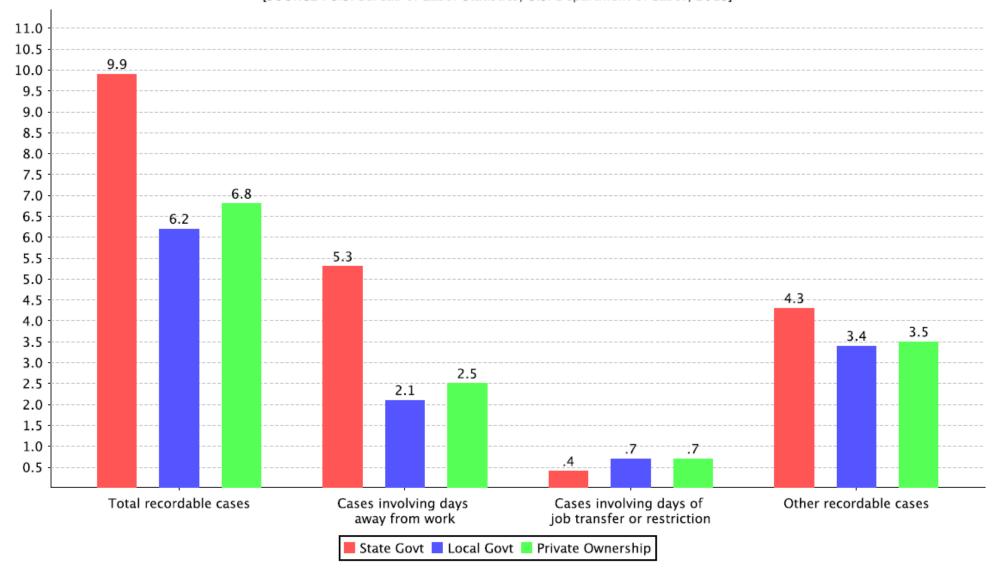

Table 1. Incidence rates<sup>1</sup> of nonfatal occupational injuries and illnesses by selected industries and case types, Washington, 2018

|                                                                        | NAICS             | Total               |       | ith days away from wransfer, or restriction       |                                              | Other               |
|------------------------------------------------------------------------|-------------------|---------------------|-------|---------------------------------------------------|----------------------------------------------|---------------------|
| Industry <sup>2</sup>                                                  | code <sup>3</sup> | recordable<br>cases | Total | Cases with<br>days away<br>from work <sup>4</sup> | Cases<br>with job transfer or<br>restriction | recordable<br>cases |
| Other services (except public administration)                          |                   | 3.2                 | 2.0   | 1.1                                               | 0.9                                          | 1.2                 |
| Other services (except public administration)                          |                   | 3.2                 | 2.0   | 1.1                                               | 0.9                                          | 1.2                 |
| Repair and maintenance                                                 | 811               | 3.6                 | 2.4   | 1.6                                               |                                              | 1.1                 |
| Personal and laundry services                                          | 812               | 3.5                 | 1.7   | 0.7                                               | 1.0                                          | 1.8                 |
| Religious, grantmaking, civic, professional, and similar organizations | 813               | 2.6                 | 1.8   |                                                   | 0.7                                          | 0.8                 |
| State and local government <sup>5</sup>                                |                   | 5.2                 | 2.7   | 2.1                                               | 0.6                                          | 2.5                 |
| State government <sup>5</sup>                                          |                   | 3.3                 | 1.9   | 1.5                                               | 0.3                                          | 1.4                 |
| Goods-producing <sup>5</sup>                                           |                   |                     |       |                                                   |                                              |                     |
| Service-providing                                                      |                   | 3.3                 | 1.9   | 1.5                                               | 0.3                                          | 1.4                 |
| Trade, transportation, and utilities                                   |                   | 6.4                 | 5.1   | 5.1                                               |                                              | 1.4                 |
| Educational and health services                                        |                   | 3.9                 | 2.1   | 1.7                                               | 0.3                                          | 1.9                 |
| Educational services                                                   |                   | 2.4                 | 1.0   | 0.7                                               | 0.3                                          | 1.4                 |
| Educational services                                                   | 611               | 2.4                 | 1.0   | 0.7                                               | 0.3                                          | 1.4                 |
| Health care and social assistance                                      |                   | 8.0                 | 4.9   | 4.5                                               | 0.4                                          | 3.1                 |
| Hospitals                                                              | 622               | 9.9                 | 5.7   | 5.3                                               | 0.4                                          | 4.3                 |
| Nursing and residential care facilities                                | 623               | 15.1                | 11.8  | 10.5                                              | 1.3                                          | 3.2                 |
| Public administration                                                  |                   | 2.3                 | 1.5   | 1.2                                               | 0.3                                          | 0.9                 |
| Public administration                                                  |                   | 2.3                 | 1.5   | 1.2                                               | 0.3                                          | 0.9                 |
| Executive, legislative, and other general government support           | 921               |                     |       |                                                   |                                              |                     |
| Justice, public order, and safety activities                           | 922               | 5.2                 | 3.4   | 3.0                                               | 0.3                                          | 1.9                 |
| Local government <sup>5</sup>                                          |                   | 6.1                 | 3.1   | 2.3                                               | 0.8                                          | 3.0                 |
| Goods-producing <sup>5</sup>                                           |                   | 9.8                 | 6.1   | 3.9                                               | 2.1                                          | 3.7                 |
| Service-providing                                                      |                   | 6.0                 | 3.1   | 2.3                                               | 0.8                                          | 3.0                 |
| Trade, transportation, and utilities <sup>8</sup>                      |                   |                     |       |                                                   |                                              |                     |