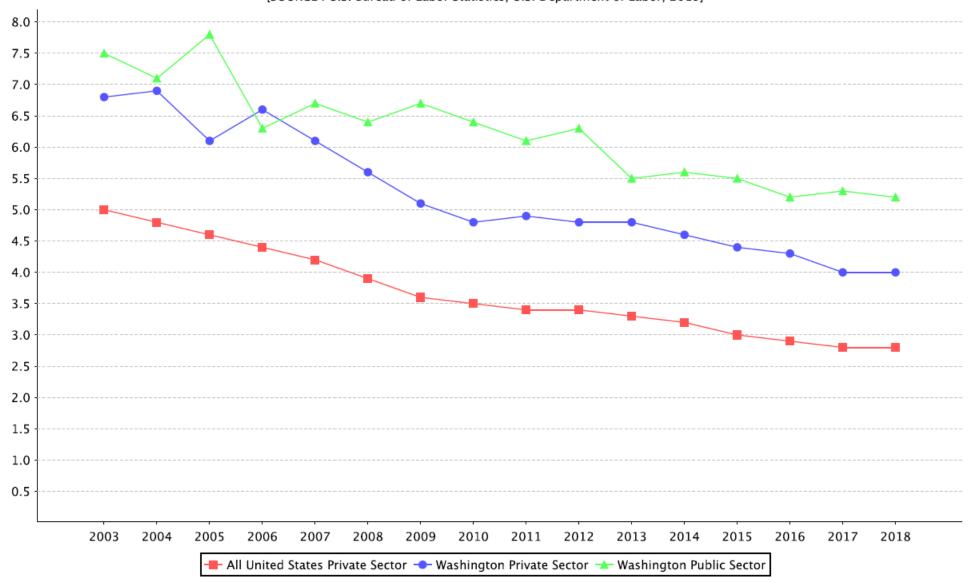

Table 1. Incidence rates of nonfatal occupational injuries and illnesses by selected industries and case types, Washington, 2018

|                                                                  | NAICS             | Total               |       | th days away from wransfer, or restriction        |                                              | Other               |
|------------------------------------------------------------------|-------------------|---------------------|-------|---------------------------------------------------|----------------------------------------------|---------------------|
| Industry <sup>2</sup>                                            | code <sup>3</sup> | recordable<br>cases | Total | Cases with<br>days away<br>from work <sup>4</sup> | Cases<br>with job transfer or<br>restriction | recordable<br>cases |
| All industries including state and local government <sup>5</sup> |                   | 4.2                 | 2.4   | 1.4                                               | 1.0                                          | 1.8                 |
| Private industry <sup>5</sup>                                    |                   | 4.0                 | 2.3   | 1.3                                               | 1.0                                          | 1.7                 |
| Goods-producing <sup>5</sup>                                     |                   | 5.7                 | 3.6   | 1.7                                               | 1.9                                          | 2.2                 |
| Natural resources and mining <sup>5,6</sup>                      |                   | 8.5                 | 5.9   | 2.6                                               | 3.3                                          | 2.6                 |
| Agriculture, forestry, fishing and hunting <sup>5</sup>          |                   | 8.6                 | 6.0   | 2.6                                               | 3.4                                          | 2.7                 |
| Crop production <sup>5</sup>                                     | 111               | 9.0                 | 6.0   | 2.5                                               | 3.5                                          | 3.0                 |
| Animal production and aquaculture <sup>5</sup>                   | 112               | 11.0                | 8.4   | 5.2                                               | 3.2                                          | 2.6                 |
| Forestry and logging                                             | 113               | 8.1                 | 4.2   | 2.9                                               |                                              | 3.9                 |
| Support activities for agriculture and forestry                  | 115               | 8.1                 | 6.1   | 2.5                                               | 3.6                                          | 2.0                 |
| Mining, quarrying, and oil and gas extraction <sup>6</sup>       |                   | 2.8                 | 1.5   | 0.9                                               |                                              | 1.3                 |
| Construction                                                     |                   | 6.0                 | 3.4   | 1.9                                               | 1.5                                          | 2.6                 |
| Construction                                                     |                   | 6.0                 | 3.4   | 1.9                                               | 1.5                                          | 2.6                 |
| Construction of buildings                                        | 236               | 4.9                 | 2.1   | 1.1                                               | 1.1                                          | 2.8                 |
| Heavy and civil engineering construction                         | 237               | 3.8                 | 2.1   | 1.0                                               | 1.1                                          | 1.7                 |
| Specialty trade contractors                                      | 238               | 6.7                 | 4.2   | 2.3                                               | 1.8                                          | 2.6                 |
| Manufacturing                                                    |                   | 4.6                 | 2.9   | 1.2                                               | 1.6                                          | 1.8                 |
| Manufacturing                                                    |                   | 4.6                 | 2.9   | 1.2                                               | 1.6                                          | 1.8                 |
| Food manufacturing                                               | 311               | 6.5                 | 4.2   | 2.5                                               | 1.6                                          | 2.4                 |
| Beverage and tobacco product manufacturing                       | 312               | 5.7                 | 4.0   | 2.2                                               | 1.7                                          | 1.8                 |
| Apparel manufacturing                                            | 315               | 1.9                 |       |                                                   |                                              |                     |
| Wood product manufacturing                                       | 321               | 7.5                 | 4.4   | 1.8                                               | 2.7                                          | 3.0                 |
| Paper manufacturing                                              | 322               | 2.2                 | 1.5   | 0.7                                               | 0.8                                          | 0.7                 |
| Printing and related support activities                          | 323               | 1.7                 | 1.0   | 0.4                                               | 0.6                                          |                     |
| Chemical manufacturing                                           | 325               | 1.2                 | 0.7   |                                                   | 0.3                                          |                     |
| Plastics and rubber products manufacturing                       | 326               | 7.1                 | 4.3   | 1.2                                               |                                              | 2.7                 |
| Nonmetallic mineral product manufacturing                        | 327               | 8.3                 | 4.5   | 2.1                                               |                                              | 3.8                 |
| Primary metal manufacturing                                      | 331               | 6.6                 | 3.7   | 1.1                                               |                                              | 2.9                 |
| Fabricated metal product manufacturing                           | 332               | 6.6                 | 3.4   | 1.5                                               |                                              | 3.2                 |
| Machinery manufacturing                                          | 333               |                     | 2.7   | 1.0                                               |                                              | 2.7                 |
| Computer and electronic product manufacturing                    | 334               | 1.0                 | 0.6   | 0.3                                               |                                              | 0.4                 |
| Transportation equipment manufacturing                           | 336               |                     | 2.8   | 0.9                                               |                                              | 1.1                 |
| Furniture and related product manufacturing                      | 337               | 5.7                 | 3.5   | 1.8                                               |                                              | 2.2                 |
| Miscellaneous manufacturing                                      | 339               | 1.9                 | 0.8   | 0.4                                               | 0.4                                          | 1.2                 |

Table 1. Incidence rates<sup>1</sup> of nonfatal occupational injuries and illnesses by selected industries and case types, Washington, 2018

|                                                             | NAICS             | Total               |                  | ith days away from wransfer, or restriction       |                                              | Other               |
|-------------------------------------------------------------|-------------------|---------------------|------------------|---------------------------------------------------|----------------------------------------------|---------------------|
| Industry <sup>2</sup>                                       | code <sup>3</sup> | recordable<br>cases | Total            | Cases with<br>days away<br>from work <sup>4</sup> | Cases<br>with job transfer or<br>restriction | recordable<br>cases |
| Service-providing                                           |                   | 3.5                 | 1.9              | 1.2                                               | 0.7                                          | 1.5                 |
| Trade, transportation, and utilities <sup>8</sup>           |                   | 4.9                 | 3.0              | 1.7                                               | 1.3                                          | 1.8                 |
| Wholesale trade                                             |                   | 4.5                 | 2.6              | 1.6                                               | 1.0                                          | 2.0                 |
| Merchant wholesalers, durable goods                         | 423               | 4.7                 | 2.3              | 1.5                                               | 0.8                                          | 2.4                 |
| Merchant wholesalers, nondurable goods                      | 424               | 5.9                 | 3.8              | 2.3                                               | 1.5                                          | 2.2                 |
| Retail trade                                                |                   | 4.8                 | 2.9              | 1.5                                               | 1.4                                          | 1.9                 |
| Motor vehicle and parts dealers                             | 441               | 5.2                 | 2.3              | 1.4                                               | 0.9                                          | 2.9                 |
| Furniture and home furnishings stores                       | 442               | 4.3                 | 1.8              | 0.8                                               | 1.0                                          | 2.5                 |
| Electronics and appliance stores                            | 443               | 1.9                 | 1.4              | 1.0                                               |                                              | 0.5                 |
| Building material and garden equipment and supplies dealers | 444               | 6.3                 | 4.8              | 1.6                                               | 3.2                                          | 1.5                 |
| Food and beverage stores                                    | 445               | 6.7                 | 3.8              | 2.0                                               | 1.8                                          | 2.8                 |
| General merchandise stores                                  | 452               | 5.6                 | 3.9              | 1.7                                               | 2.2                                          | 1.7                 |
| Miscellaneous store retailers                               | 453               | 6.6                 | 4.2              |                                                   | 1.0                                          | 2.4                 |
| Nonstore retailers                                          | 454               | 1.7                 | 0.9              | 0.7                                               | 0.2                                          | 0.8                 |
| Transportation and warehousing <sup>8</sup>                 |                   | 5.6                 | 4.1              | 2.8                                               | 1.3                                          | 1.5                 |
| Air transportation                                          | 481               | 5.3                 | 4.4              | 3.3                                               | 1.1                                          | 0.9                 |
| Truck transportation                                        | 484               | 6.2                 | 4.0              | 2.8                                               | 1.2                                          | 2.1                 |
| Transit and ground passenger transportation                 | 485               | 5.2                 | 3.2              | 2.8                                               | 0.4                                          | 2.0                 |
| Couriers and messengers                                     | 492               | 10.0                | 8.2              | 4.7                                               | 3.5                                          | 1.8                 |
| Warehousing and storage                                     | 493               | 7.0                 | 5.2              | 3.4                                               | 1.8                                          | 1.9                 |
| Utilities                                                   |                   | 2.7                 | 0.9              | 0.6                                               |                                              | 1.8                 |
| Utilities                                                   | 221               | 2.7                 | 0.9              | 0.6                                               |                                              | 1.8                 |
| Information                                                 |                   | 0.6                 | 0.2              | 0.2                                               |                                              | 0.4                 |
| Information                                                 |                   | 0.6                 | 0.2              | 0.2                                               |                                              | 0.4                 |
| Publishing industries (except internet)                     | 511               | 0.2                 | ( <sup>9</sup> ) | ( <sup>9</sup> )                                  |                                              | 0.2                 |
| Telecommunications                                          | 517               | 1.5                 | 0.8              | 0.7                                               | 0.2                                          | 0.7                 |

Table 1. Incidence rates<sup>1</sup> of nonfatal occupational injuries and illnesses by selected industries and case types, Washington, 2018

|                                                                          | NAICS             | Total               |            | ith days away from w<br>ransfer, or restrictior   |                                              | Other               |
|--------------------------------------------------------------------------|-------------------|---------------------|------------|---------------------------------------------------|----------------------------------------------|---------------------|
| Industry <sup>2</sup>                                                    | code <sup>3</sup> | recordable<br>cases | Total      | Cases with<br>days away<br>from work <sup>4</sup> | Cases<br>with job transfer or<br>restriction | recordable<br>cases |
| Finance, insurance, and real estate                                      |                   | 1.4                 | 0.7        | 0.5                                               | 0.2                                          | 0.7                 |
| Finance and insurance                                                    |                   | 0.3                 | 0.1        | 0.1                                               |                                              | 0.2                 |
| Real estate and rental and leasing                                       |                   | 3.5                 | 1.8        | 1.2                                               | 0.5                                          | 1.8                 |
| Real estate                                                              | 531               | 4.3                 | 2.1        | 1.5                                               | 0.6                                          | 2.2                 |
| Professional and business services                                       |                   | 1.7                 | 1.0        | 0.7                                               | 0.3                                          | 0.7                 |
| Professional, scientific, and technical services                         |                   | 0.7                 | 0.3        | 0.2                                               | 0.1                                          | 0.4                 |
| Management of companies and enterprises                                  |                   | 0.9                 | 0.4        | 0.3                                               | 0.1                                          | 0.5                 |
| Administrative and support and waste management and remediation services |                   | 3.2                 | 2.0        | 1.5                                               | 0.5                                          | 1.2                 |
| Administrative and support services                                      | 561               | 3.2                 | 2.0        | 1.5                                               | 0.5                                          | 1.2                 |
| Waste management and remediation services                                | 562               | 3.7                 | 2.6        | 1.6                                               | 1.0                                          | 1.1                 |
| Educational and health services                                          |                   | 4.5                 | 2.3        | 1.4                                               | 0.8                                          | 2.3                 |
| Educational services                                                     |                   | 1.7                 | 0.9        | 0.6                                               | 0.3                                          | 0.8                 |
| Health care and social assistance                                        |                   | 4.8                 | 2.4        | 1.5                                               | 0.9                                          | 2.4                 |
| Ambulatory health care services                                          | 621               | 3.1                 | 1.0        | 0.7                                               | 0.2                                          | 2.1                 |
| Hospitals                                                                | 622               | 6.8                 | 3.3        | 2.5                                               | 0.7                                          | 3.5                 |
| Nursing and residential care facilities Social assistance                | 623<br>624        | 7.4<br>4.1          | 4.8<br>2.4 | 2.0<br>1.7                                        | 2.8<br>0.7                                   | 2.6<br>1.7          |
| Leisure, entertainment, and hospitality                                  |                   | 4.5                 | 2.1        | 1.3                                               | 0.8                                          | 2.4                 |
| Arts, entertainment, and recreation                                      |                   | 4.7                 | 2.2        | 1.2                                               | 1.1                                          | 2.5                 |
| Accommodation and food services                                          |                   | 4.5                 | 2.0        | 1.3                                               | 0.7                                          | 2.4                 |
| Accommodation                                                            | 721               | 4.5                 | 1.8        | 0.9                                               |                                              | 2.6                 |
| Food services and drinking places                                        | 722               | 4.5                 | 2.1        | 1.4                                               | 0.7                                          | 2.4                 |

Table 1. Incidence rates<sup>1</sup> of nonfatal occupational injuries and illnesses by selected industries and case types, Washington, 2018

|                                                                        | NAICS             | Total               |       | ith days away from wransfer, or restriction       |                                              | Other               |
|------------------------------------------------------------------------|-------------------|---------------------|-------|---------------------------------------------------|----------------------------------------------|---------------------|
| Industry <sup>2</sup>                                                  | code <sup>3</sup> | recordable<br>cases | Total | Cases with<br>days away<br>from work <sup>4</sup> | Cases<br>with job transfer or<br>restriction | recordable<br>cases |
| Other services (except public administration)                          |                   | 3.2                 | 2.0   | 1.1                                               | 0.9                                          | 1.2                 |
| Other services (except public administration)                          |                   | 3.2                 | 2.0   | 1.1                                               | 0.9                                          | 1.2                 |
| Repair and maintenance                                                 | 811               | 3.6                 | 2.4   | 1.6                                               |                                              | 1.1                 |
| Personal and laundry services                                          | 812               | 3.5                 | 1.7   | 0.7                                               | 1.0                                          | 1.8                 |
| Religious, grantmaking, civic, professional, and similar organizations | 813               | 2.6                 | 1.8   |                                                   | 0.7                                          | 0.8                 |
| State and local government <sup>5</sup>                                |                   | 5.2                 | 2.7   | 2.1                                               | 0.6                                          | 2.5                 |
| State government <sup>5</sup>                                          |                   | 3.3                 | 1.9   | 1.5                                               | 0.3                                          | 1.4                 |
| Goods-producing <sup>5</sup>                                           |                   |                     |       |                                                   |                                              |                     |
| Service-providing                                                      |                   | 3.3                 | 1.9   | 1.5                                               | 0.3                                          | 1.4                 |
| Trade, transportation, and utilities                                   |                   | 6.4                 | 5.1   | 5.1                                               |                                              | 1.4                 |
| Educational and health services                                        |                   | 3.9                 | 2.1   | 1.7                                               | 0.3                                          | 1.9                 |
| Educational services                                                   |                   | 2.4                 | 1.0   | 0.7                                               | 0.3                                          | 1.4                 |
| Educational services                                                   | 611               | 2.4                 | 1.0   | 0.7                                               | 0.3                                          | 1.4                 |
| Health care and social assistance                                      |                   | 8.0                 | 4.9   | 4.5                                               | 0.4                                          | 3.1                 |
| Hospitals                                                              | 622               | 9.9                 | 5.7   | 5.3                                               | 0.4                                          | 4.3                 |
| Nursing and residential care facilities                                | 623               | 15.1                | 11.8  | 10.5                                              | 1.3                                          | 3.2                 |
| Public administration                                                  |                   | 2.3                 | 1.5   | 1.2                                               | 0.3                                          | 0.9                 |
| Public administration                                                  |                   | 2.3                 | 1.5   | 1.2                                               | 0.3                                          | 0.9                 |
| Executive, legislative, and other general government support           | 921               |                     |       |                                                   |                                              |                     |
| Justice, public order, and safety activities                           | 922               | 5.2                 | 3.4   | 3.0                                               | 0.3                                          | 1.9                 |
| Local government <sup>5</sup>                                          |                   | 6.1                 | 3.1   | 2.3                                               | 0.8                                          | 3.0                 |
| Goods-producing <sup>5</sup>                                           |                   | 9.8                 | 6.1   | 3.9                                               | 2.1                                          | 3.7                 |
| Service-providing                                                      |                   | 6.0                 | 3.1   | 2.3                                               | 0.8                                          | 3.0                 |
| Trade, transportation, and utilities <sup>8</sup>                      |                   |                     |       |                                                   |                                              |                     |

Table 1. Incidence rates of nonfatal occupational injuries and illnesses by selected industries and case types, Washington, 2018

| T. J. a.e. 2                            | NAICS             | Total               |       |                                                   |                                              |                     |
|-----------------------------------------|-------------------|---------------------|-------|---------------------------------------------------|----------------------------------------------|---------------------|
| Industry <sup>2</sup>                   | code <sup>3</sup> | recordable<br>cases | Total | Cases with<br>days away<br>from work <sup>4</sup> | Cases<br>with job transfer or<br>restriction | recordable<br>cases |
| Utilities                               |                   | 4.2                 | 2.3   | 1.6                                               | 0.7                                          | 2.0                 |
| Utilities                               | 221               | 4.2                 | 2.3   | 1.6                                               | 0.7                                          | 2.0                 |
| Educational and health services         |                   | 5.3                 | 2.5   | 1.8                                               | 0.7                                          | 2.8                 |
| Educational services                    |                   | 5.2                 | 2.5   | 1.8                                               | 0.7                                          | 2.8                 |
| Educational services                    | 611               | 5.2                 | 2.5   | 1.8                                               | 0.7                                          | 2.8                 |
| Health care and social assistance       |                   | 5.8                 | 2.6   | 1.9                                               | 0.7                                          | 3.2                 |
| Hospitals                               | 622               | 6.2                 | 2.8   | 2.1                                               | 0.7                                          | 3.4                 |
| Nursing and residential care facilities | 623               | 15.6                |       |                                                   |                                              |                     |
| Public administration                   |                   | 7.4                 | 3.8   | 2.8                                               | 0.9                                          | 3.6                 |
| Public administration                   |                   | 7.4                 | 3.8   | 2.8                                               | 0.9                                          | 3.6                 |