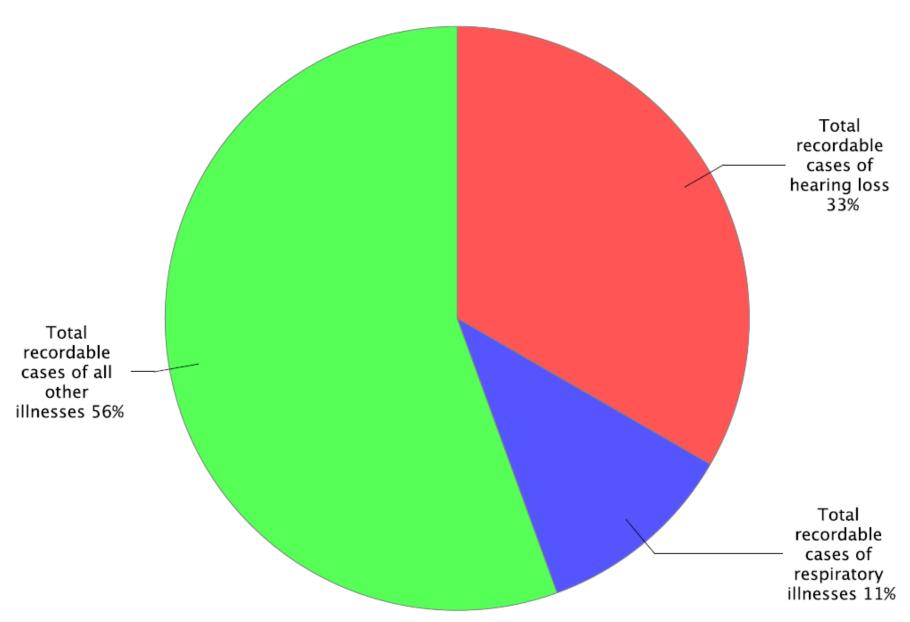

, Washington and All United States, 2003-2018 [SOURCE : U.S. Bureau of Labor Statistics, U.S. Department of Labor, 2019]



Incidence rates per 100 full-time workers for total nonfatal occupational injuries and illnesses by major industry sector, Washington and All United States, 2018 [SOURCE: U.S. Bureau of Labor Statistics, U.S. Department of Labor, 2019]



Incidence rates per 100 full-time workers for total nonfatal occupational injuries and illnesses by major industry sector, Washington , 2017 & 2018 [SOURCE : U.S. Bureau of Labor Statistics, U.S. Department of Labor, 2019]



Industries with the highest incidence rates of total nonfatal occupational injuries and illnesses, Washington, 2018 [SOURCE: U.S. Bureau of Labor Statistics, U.S. Department of Labor, 2019]





Page 5 of 16





Page 7 of 16



- Cases with days of job transfer, or restriction







<sup>▲</sup> Cases with days of job transfer, or restriction



★ Cases with days of job transfer, or restriction

Number of nonfatal occupational injury and illness cases with days away from work, job transfer, or restriction by private industry sector, state government, and local government, Washington, 2018 [SOURCE: U.S. Bureau of Labor Statistics, U.S. Department of Labor, 2019] Goods-producing Natural resources and mining Construction Manufacturing Service-providing Trade, transportation, and utilities Information Finance, insurance, and real estate Professional and business services Educational and health services Leisure, entertainment, and hospitality Other services (except public administration) State gover