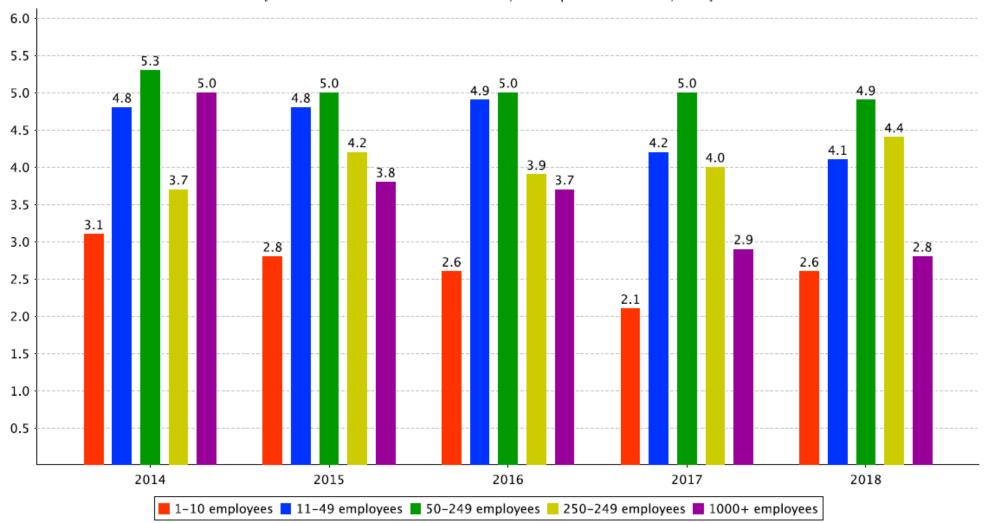

Table 3. Incidence rates<sup>1</sup> of nonfatal occupational injuries and illnesses by industry sector and employment size, Washington, 2018

| Today                                                                       | All            |         | Establishm | ent employment size ( | (workers)  |               |
|-----------------------------------------------------------------------------|----------------|---------|------------|-----------------------|------------|---------------|
| Industry sector <sup>2</sup>                                                | establishments | 1 to 10 | 11 to 49   | 50 to 249             | 250 to 999 | 1,000 or more |
| All industries including state and local government <sup>3</sup>            | 4.2            | 2.6     | 4.1        | 5.0                   | 4.4        | 3.7           |
| Private industry <sup>3</sup>                                               | 4.0            | 2.6     | 4.1        | 4.9                   | 4.4        | 2.8           |
| Goods-producing <sup>3</sup>                                                | 5.7            | 4.6     | 6.4        | 6.7                   | 5.1        |               |
| Natural resources and mining <sup>3,4</sup>                                 | 8.5            | 0.9     | 6.1        | 9.3                   | 10.1       | 9.9           |
| Agriculture, forestry, fishing and hunting <sup>3</sup>                     | 8.6            |         | 6.2        | 9.3                   | 10.1       | 9.9           |
| Mining, quarrying, and oil and gas extraction <sup>4</sup>                  | 2.8            | 2.2     | 3.3        |                       |            |               |
| Construction                                                                | 6.0            | 5.9     | 6.8        | 6.3                   | 2.4        |               |
| Manufacturing                                                               | 4.6            | 1.0     | 6.0        | 5.9                   | 3.8        |               |
| Service-providing                                                           | 3.5            | 2.2     | 3.6        | 4.3                   | 4.0        | 2.4           |
| Trade, transportation, and utilities <sup>5</sup>                           | 4.9            |         | 4.8        | 5.6                   | 6.3        | 2.3           |
| Wholesale trade                                                             | 4.5            |         | 4.0        | 5.7                   | 5.4        |               |
| Retail trade                                                                | 4.8            |         | 4.8        | 5.3                   | 6.3        | 0.9           |
| Transportation and warehousing <sup>5</sup>                                 | 5.6            |         | 6.1        | 6.8                   | 7.0        | 3.9           |
| Utilities                                                                   | 2.7            |         |            | 4.3                   |            |               |
| Information                                                                 | 0.6            |         | 2.8        | 1.6                   | 0.6        | 0.1           |
| Finance, insurance, and real estate                                         | 1.4            |         | 1.5        | 1.3                   | 1.2        |               |
| Finance and insurance                                                       | 0.3            |         |            | 0.4                   | 0.4        |               |
| Real estate and rental and leasing                                          | 3.5            |         | 2.7        | 4.3                   | 3.4        |               |
| Professional and business services                                          | 1.7            |         | 2.2        | 2.0                   | 1.9        | 0.6           |
| Professional, scientific, and technical services                            | 0.7            |         | 1.2        |                       |            | 0.4           |
| Management of companies and enterprises                                     | 0.9            |         |            | 1.2                   | 0.4        | 0.3           |
| Administrative and support and<br>waste management and remediation services | 3.2            |         | 4.2        | 4.1                   | 3.7        | 1.1           |
| Educational and health services                                             | 4.5            |         | 3.1        | 5.6                   | 4.2        | 6.2           |
| Educational services                                                        | 1.7            |         |            | 3.2                   | 1.0        | 2.7           |
| Health care and social assistance                                           | 4.8            |         | 3.4        | 5.8                   | 4.6        | 6.4           |
| Leisure, entertainment, and hospitality                                     | 4.5            |         | 4.2        | 5.1                   | 6.0        | 3.9           |
| Arts, entertainment, and recreation                                         | 4.7            |         |            | 5.2                   | 5.0        | 3.3           |
| Accommodation and food services                                             | 4.5            |         | 4.2        | 5.0                   | 7.4        | 8.1           |
| Other services (except public administration)                               | 3.2            |         | 3.2        | 4.8                   | 4.9        |               |
| Other services (except public administration)                               | 3.2            |         | 3.2        | 4.8                   | 4.9        |               |
| State and local government <sup>3</sup>                                     | 5.2            |         | 4.2        | 6.5                   | 4.6        | 5.2           |
| State government <sup>3</sup>                                               | 3.3            |         | 2.6        | 4.5                   | 3.4        | 3.2           |
| Local government <sup>3</sup>                                               | 6.1            |         | 4.6        | 6.7                   | 5.2        | 6.4           |