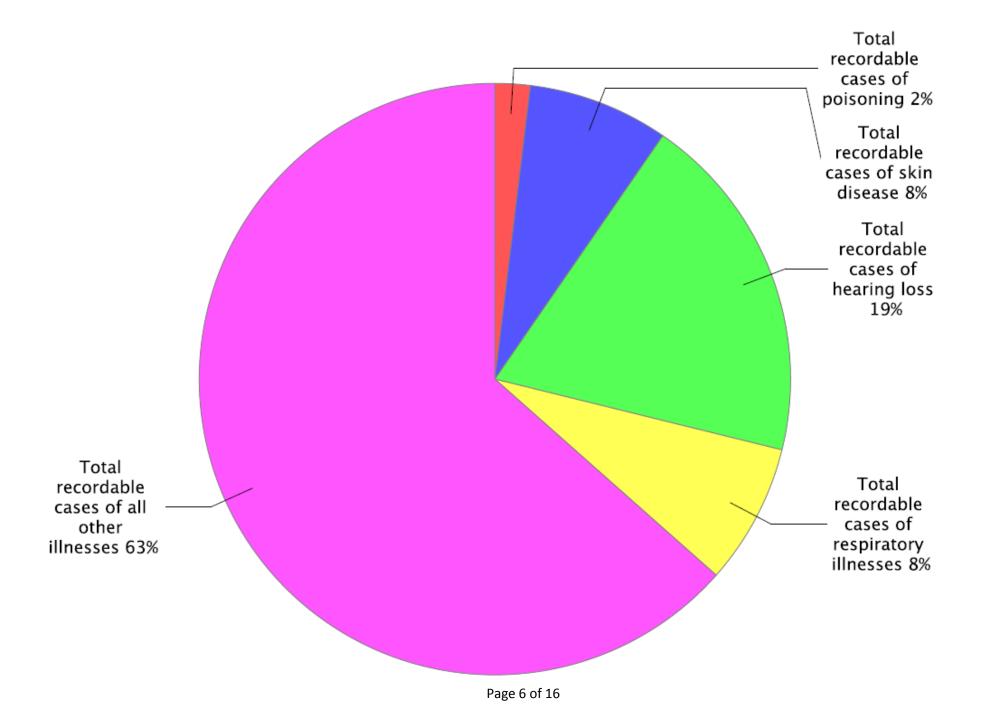

es, Washington and All United States, 2003-2018 [SOURCE : U.S. Bureau of Labor Statistics, U.S. Department of Labor, 2019]



Incidence rates per 100 full-time workers for total nonfatal occupational injuries and illnesses by major industry sector, Washington and All United States, 2018 [SOURCE: U.S. Bureau of Labor Statistics, U.S. Department of Labor, 2019]



Incidence rates per 100 full-time workers for total nonfatal occupational injuries and illnesses by major industry sector, Washington , 2017 & 2018 [SOURCE : U.S. Bureau of Labor Statistics, U.S. Department of Labor, 2019]



Industries with the highest incidence rates of total nonfatal occupational injuries and illnesses, Washington, 2018 [SOURCE: U.S. Bureau of Labor Statistics, U.S. Department of Labor, 2019]





Page 5 of 16





Page 7 of 16



- Cases with days of job transfer, or restriction







<sup>▲</sup> Cases with days of job transfer, or restriction



★ Cases with days of job transfer, or restriction

Number of nonfatal occupational injury and illness cases with days away from work, job transfer, or restriction by private industry sector, state government, and local government, Washington, 2018 [SOURCE: U.S. Bureau of Labor Statistics, U.S. Department of Labor, 2019] Goods-producing Natural resources and mining Construction Manufacturing Service-providing Trade, transportation, and utilities Information Finance, insurance, and real estate Professional and business services Educational and health services Leisure, entertainment, and hospitality Other services (except public administration) State gov