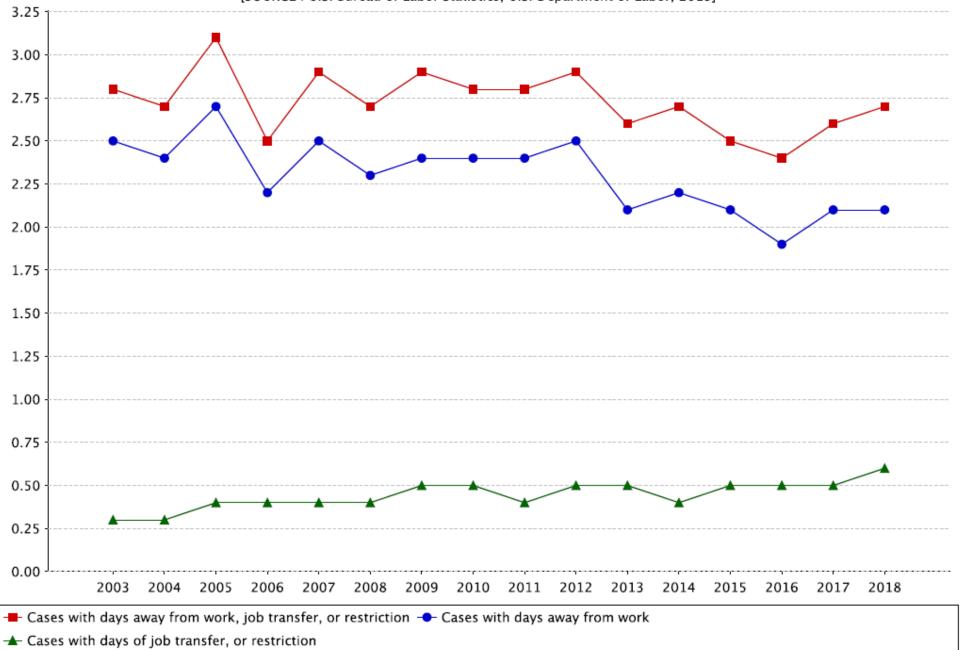

Labor Statistics, U.S. Department of Labor, 2019]



Incidence rates per 100 full-time workers for total nonfatal occupational injuries and illnesses by major industry sector, Washington and All United States, 2018 [SOURCE: U.S. Bureau of Labor Statistics, U.S. Department of Labor, 2019]



Incidence rates per 100 full-time workers for total nonfatal occupational injuries and illnesses by major industry sector, Washington , 2017 & 2018 [SOURCE : U.S. Bureau of Labor Statistics, U.S. Department of Labor, 2019]



Industries with the highest incidence rates of total nonfatal occupational injuries and illnesses, Washington, 2018 [SOURCE: U.S. Bureau of Labor Statistics, U.S. Department of Labor, 2019]





Page 5 of 16





Page 7 of 16



- Cases with days of job transfer, or restriction







<sup>▲</sup> Cases with days of job transfer, or restriction



★ Cases with days of job transfer, or restriction

Number of nonfatal occupational injury and illness cases with days away from work, job transfer, or restriction by private industry sector, state government, and local government, Washington, 2018 [SOURCE: U.S. Bureau of Labor Statistics, U.S. Department of Labor, 2019] Goods-producing Natural resources and mining Construction Manufacturing Service-providing Trade, transportation, and utilities Information Finance, insurance, and real estate Professional and business services Educational and health services Leisure, entertainment, and hospitality Other services (except public administration) State government Local government 2.5 5.0 7.5 10.0 12.5 15.0 17.5 20.0 22.5 25.0 2