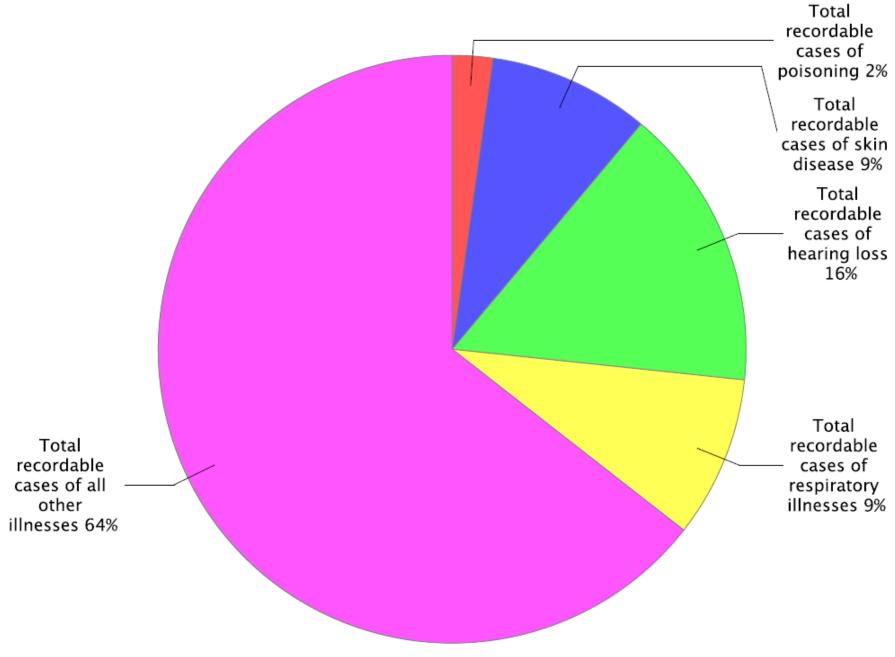

ries and illnesses, Washington and All United States, 2003-2018 [SOURCE : U.S. Bureau of Labor Statistics, U.S. Department of Labor, 2019]



Incidence rates per 100 full-time workers for total nonfatal occupational injuries and illnesses by major industry sector, Washington and All United States, 2018 [SOURCE: U.S. Bureau of Labor Statistics, U.S. Department of Labor, 2019]



Incidence rates per 100 full-time workers for total nonfatal occupational injuries and illnesses by major industry sector, Washington , 2017 & 2018 [SOURCE : U.S. Bureau of Labor Statistics, U.S. Department of Labor, 2019]



Industries with the highest incidence rates of total nonfatal occupational injuries and illnesses, Washington, 2018 [SOURCE: U.S. Bureau of Labor Statistics, U.S. Department of Labor, 2019]





Page 5 of 16





Page 7 of 16



- Cases with days of job transfer, or restriction







<sup>▲</sup> Cases with days of job transfer, or restriction



★ Cases with days of job transfer, or restriction

Number of nonfatal occupational injury and illness cases with days away from work, job transfer, or restriction by private industry sector, state government, and local government, Washington, 2018 [SOURCE: U.S. Bureau of Labor Statistics, U.S. Department of Labor, 2019] Goods-producing Natural resources and mining Construction Manufacturing Service-providing Trade, transportation, and utilities Information Finance, insurance, and real estate Professional and business services Educational and health services Leisure, entertainment, and hospitality Other services (except public administr