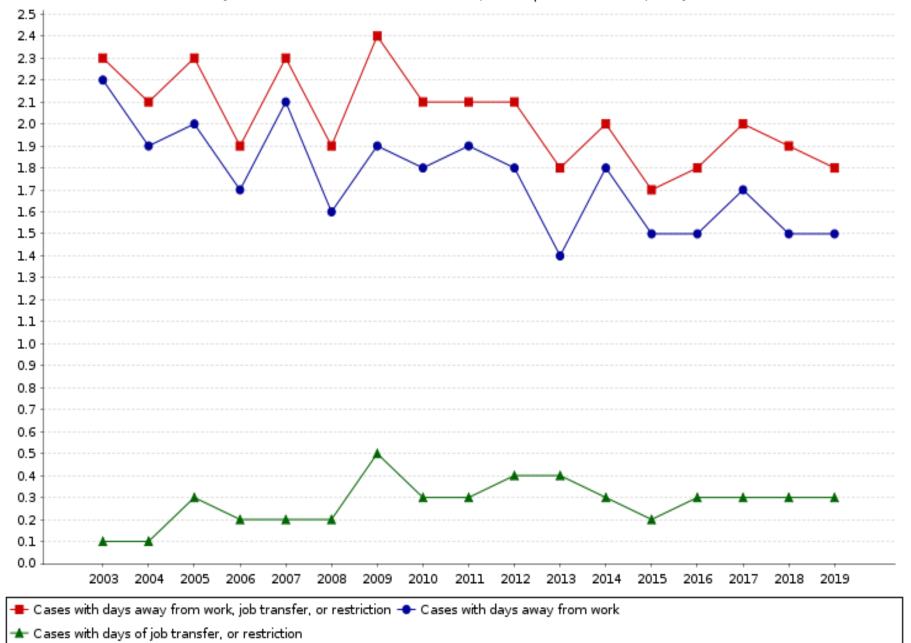

Table 1. Incidence rates¹ of nonfatal occupational injuries and illnesses by selected industries and case types, Washington, 2019

|                                                                        | NAICS             | Total recordable | Cases | with days away from wo<br>transfer, or restriction | rk, job                                      | Other               |
|------------------------------------------------------------------------|-------------------|------------------|-------|----------------------------------------------------|----------------------------------------------|---------------------|
| Industry <sup>2</sup>                                                  | code <sup>3</sup> | cases            | Total | Cases with<br>days away<br>from work <sup>4</sup>  | Cases<br>with job transfer or<br>restriction | recordable<br>cases |
| Other services (except public administration)                          |                   | 3.4              | 1.6   | 0.9                                                | 0.7                                          | 1.8                 |
| Other services (except public administration)                          |                   | 3.4              | 1.6   | 0.9                                                | 0.7                                          | 1.8                 |
| Repair and maintenance                                                 | 811               | 3.5              | 1.5   | 0.9                                                | 0.5                                          | 2.0                 |
| Personal and laundry services                                          | 812               | 3.7              | 2.2   | 0.9                                                |                                              |                     |
| Religious, grantmaking, civic, professional, and similar organizations | 813               | 2.8              | 1.1   | 0.8                                                | 0.3                                          | 1.7                 |
| State and local government <sup>5</sup>                                |                   | 5.3              | 2.7   | 2.1                                                | 0.7                                          | 2.6                 |
| State government <sup>5</sup>                                          |                   | 3.0              | 1.8   | 1.5                                                | 0.3                                          | 1.2                 |
| Goods-producing <sup>5</sup>                                           |                   |                  |       |                                                    |                                              |                     |
| Service providing                                                      |                   | 3.0              | 1.8   | 1.5                                                | 0.3                                          | 1.2                 |
| Educational and health services                                        |                   | 3.3              | 1.9   | 1.6                                                | 0.4                                          | 1.4                 |
| Educational services                                                   |                   | 1.6              | 0.8   | 0.5                                                | 0.3                                          | 0.8                 |
| Educational services                                                   | 611               | 1.6              | 0.8   | 0.5                                                | 0.3                                          | 0.8                 |
| Health care and social assistance                                      |                   | 7.3              | 4.5   | 4.0                                                | 0.5                                          | 2.8                 |
| Hospitals                                                              | 622               | 9.8              | 5.9   | 5.4                                                | 0.4                                          | 4.0                 |
| Nursing and residential care facilities                                | 623               | 15.1             | 11.4  | 10.1                                               | 1.3                                          | 3.6                 |
| Public administration                                                  |                   | 2.6              | 1.5   | 1.2                                                | 0.3                                          | 1.0                 |
| Public administration                                                  |                   | 2.6              | 1.5   | 1.2                                                | 0.3                                          | 1.0                 |
| Executive, legislative, and other general government support           | 921               | 2.2              | 0.5   | 0.5                                                |                                              | 1.7                 |
| Justice, public order, and safety activities                           | 922               | 4.9              | 3.5   | 3.1                                                | 0.4                                          | 1.4                 |
| Local government <sup>5</sup>                                          |                   | 6.3              | 3.1   | 2.3                                                | 0.8                                          | 3.2                 |
| Service providing                                                      |                   | 6.3              | 3.1   | 2.3                                                | 0.8                                          | 3.2                 |
| Trade transportation and utilities                                     |                   |                  |       |                                                    |                                              |                     |