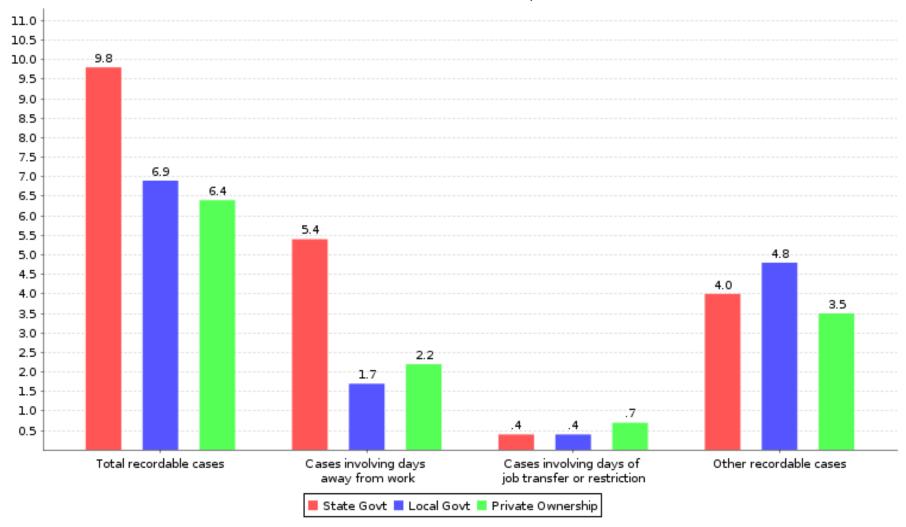

Table 1. Incidence rates¹ of nonfatal occupational injuries and illnesses by selected industries and case types, Washington, 2019

|                                                                        | NAICS             | Total recordable | Cases | with days away from wo<br>transfer, or restriction | rk, job                                      | Other               |
|------------------------------------------------------------------------|-------------------|------------------|-------|----------------------------------------------------|----------------------------------------------|---------------------|
| Industry <sup>2</sup>                                                  | code <sup>3</sup> | cases            | Total | Cases with<br>days away<br>from work <sup>4</sup>  | Cases<br>with job transfer or<br>restriction | recordable<br>cases |
| Other services (except public administration)                          |                   | 3.4              | 1.6   | 0.9                                                | 0.7                                          | 1.8                 |
| Other services (except public administration)                          |                   | 3.4              | 1.6   | 0.9                                                | 0.7                                          | 1.8                 |
| Repair and maintenance                                                 | 811               | 3.5              | 1.5   | 0.9                                                | 0.5                                          | 2.0                 |
| Personal and laundry services                                          | 812               | 3.7              | 2.2   | 0.9                                                |                                              |                     |
| Religious, grantmaking, civic, professional, and similar organizations | 813               | 2.8              | 1.1   | 0.8                                                | 0.3                                          | 1.7                 |
| State and local government <sup>5</sup>                                |                   | 5.3              | 2.7   | 2.1                                                | 0.7                                          | 2.6                 |
| State government <sup>5</sup>                                          |                   | 3.0              | 1.8   | 1.5                                                | 0.3                                          | 1.2                 |
| Goods-producing <sup>5</sup>                                           |                   |                  |       |                                                    |                                              |                     |
| Service providing                                                      |                   | 3.0              | 1.8   | 1.5                                                | 0.3                                          | 1.2                 |
| Educational and health services                                        |                   | 3.3              | 1.9   | 1.6                                                | 0.4                                          | 1.4                 |
| Educational services                                                   |                   | 1.6              | 0.8   | 0.5                                                | 0.3                                          | 0.8                 |
| Educational services                                                   | 611               | 1.6              | 0.8   | 0.5                                                | 0.3                                          | 0.8                 |
| Health care and social assistance                                      |                   | 7.3              | 4.5   | 4.0                                                | 0.5                                          | 2.8                 |
| Hospitals                                                              | 622               | 9.8              | 5.9   | 5.4                                                | 0.4                                          | 4.0                 |
| Nursing and residential care facilities                                | 623               | 15.1             | 11.4  | 10.1                                               | 1.3                                          | 3.6                 |
| Public administration                                                  |                   | 2.6              | 1.5   | 1.2                                                | 0.3                                          | 1.0                 |
| Public administration                                                  |                   | 2.6              | 1.5   | 1.2                                                | 0.3                                          | 1.0                 |
| Executive, legislative, and other general government support           | 921               | 2.2              | 0.5   | 0.5                                                |                                              | 1.7                 |
| Justice, public order, and safety activities                           | 922               | 4.9              | 3.5   | 3.1                                                | 0.4                                          | 1.4                 |
| Local government <sup>5</sup>                                          |                   | 6.3              | 3.1   | 2.3                                                | 0.8                                          | 3.2                 |
| Service providing                                                      |                   | 6.3              | 3.1   | 2.3                                                | 0.8                                          | 3.2                 |
| Trade transportation and utilities                                     |                   |                  |       |                                                    |                                              |                     |

Table 2. Numbers of nonfatal occupational injuries and illnesses by selected industries and case types, Washington, 2019 (In thousands)

|                                                                        | NAICS             | Total               | Cases | with days away from wo<br>transfer, or restriction | rk, job                                      | Other               |
|------------------------------------------------------------------------|-------------------|---------------------|-------|----------------------------------------------------|----------------------------------------------|---------------------|
| Industry <sup>1</sup>                                                  | code <sup>2</sup> | recordable<br>cases | Total | Cases with<br>days away<br>from work <sup>3</sup>  | Cases<br>with job transfer or<br>restriction | recordable<br>cases |
| Other services (except public administration)                          |                   | 2.2                 | 1.1   | 0.6                                                | 0.5                                          | 1.1                 |
| Other services (except public administration)                          |                   | 2.2                 | 1.1   | 0.6                                                | 0.5                                          | 1.1                 |
| Repair and maintenance                                                 | 811               | 0.8                 | 0.4   | 0.2                                                | 0.1                                          | 0.5                 |
| Personal and laundry services                                          | 812               | 0.8                 | 0.5   | 0.2                                                |                                              |                     |
| Religious, grantmaking, civic, professional, and similar organizations | 813               | 0.5                 | 0.2   | 0.2                                                | 0.1                                          | 0.3                 |
| State and local government <sup>4</sup>                                |                   | 17.9                | 9.1   | 6.9                                                | 2.2                                          | 8.7                 |
| State government⁴                                                      |                   | 3.2                 | 1.9   | 1.6                                                | 0.4                                          | 1.3                 |
| Goods-producing <sup>4</sup>                                           |                   | (8)                 | (8)   | (8)                                                | ( <sup>8</sup> )                             | (8)                 |
| Service providing                                                      |                   | 3.2                 | 1.9   | 1.5                                                | 0.4                                          | 1.3                 |
| Educational and health services                                        |                   | 1.9                 | 1.1   | 0.9                                                | 0.2                                          | 0.8                 |
| Educational services                                                   |                   | 0.6                 | 0.3   | 0.2                                                | 0.1                                          | 0.3                 |
| Educational services                                                   | 611               | 0.6                 | 0.3   | 0.2                                                | 0.1                                          | 0.3                 |
| Health care and social assistance                                      |                   | 1.3                 | 0.8   | 0.7                                                | 0.1                                          | 0.5                 |
| Hospitals                                                              | 622               | 0.8                 | 0.5   | 0.4                                                | (8)                                          | 0.3                 |
| Nursing and residential care facilities                                | 623               | 0.4                 | 0.3   | 0.2                                                | (8)                                          | 0.1                 |
| Public administration                                                  |                   | 1.1                 | 0.7   | 0.5                                                | 0.1                                          | 0.4                 |
| Public administration                                                  |                   | 1.1                 | 0.7   | 0.5                                                | 0.1                                          | 0.4                 |
| Executive, legislative, and other general government support           | 921               | 0.1                 | (8)   | ( <sup>8</sup> )                                   | ( <sup>8</sup> )                             | 0.1                 |
| Justice, public order, and safety activities                           | 922               | 0.6                 | 0.4   | 0.4                                                | 0.1                                          | 0.2                 |
| Local government <sup>4</sup>                                          |                   | 14.7                | 7.2   | 5.4                                                | 1.9                                          | 7.4                 |
| Service providing                                                      |                   | 14.6                | 7.2   | 5.4                                                | 1.9                                          | 7.4                 |
| Trade transportation and utilities                                     |                   |                     |       |                                                    |                                              |                     |