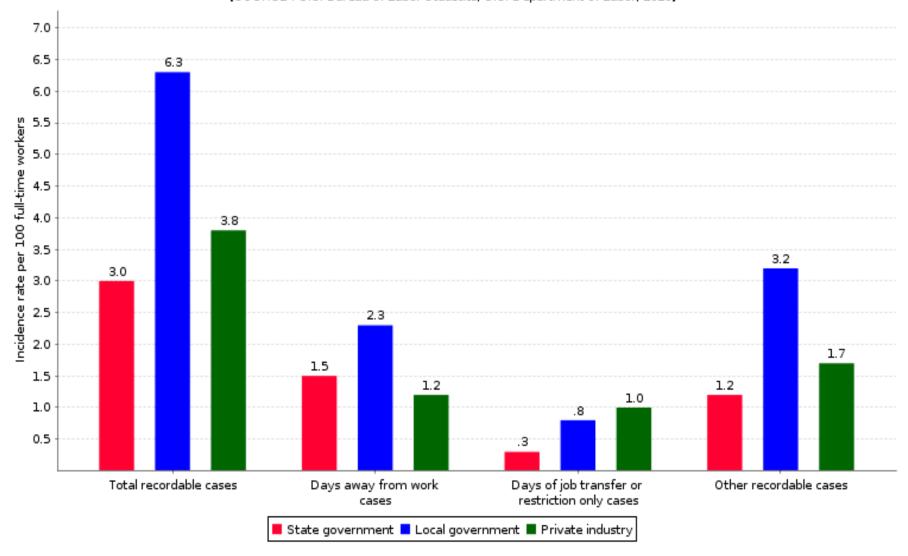

Table 1. Incidence rates¹ of nonfatal occupational injuries and illnesses by selected industries and case types, Washington, 2019

|                                                                                      | NAICS             | Total recordable | Cases      | with days away from wo<br>transfer, or restriction | rk, job                                      | Other               |
|--------------------------------------------------------------------------------------|-------------------|------------------|------------|----------------------------------------------------|----------------------------------------------|---------------------|
| Industry <sup>2</sup>                                                                | code <sup>3</sup> | cases            | Total      | Cases with<br>days away<br>from work <sup>4</sup>  | Cases<br>with job transfer or<br>restriction | recordable<br>cases |
| All industries including state and local government <sup>5</sup>                     |                   | 4.0              | 2.3        | 1.3                                                | 0.9                                          | 1.8                 |
| Private industry <sup>5</sup>                                                        |                   | 3.8              | 2.2        | 1.2                                                | 1.0                                          | 1.7                 |
| Goods-producing <sup>5</sup>                                                         |                   | 5.4              | 3.5        | 1.7                                                | 1.8                                          | 1.9                 |
| Natural resources and mining <sup>5,6</sup>                                          |                   | 7.6              | 4.9        | 2.4                                                | 2.6                                          | 2.7                 |
| Agriculture, forestry, fishing and hunting <sup>5</sup>                              |                   | 7.8              | 5.0        | 2.4                                                | 2.6                                          | 2.7                 |
| Crop production <sup>5</sup>                                                         | 111               | 7.7              | 4.9        | 2.4                                                | 2.6                                          | 2.8                 |
| Animal production and aquaculture <sup>5</sup>                                       | 112               | 8.7              | 6.0        | 3.9                                                | 2.0                                          | 2.7                 |
| Forestry and logging                                                                 | 113               | 6.2              | 5.4        | 3.5                                                | 2.0                                          | 0.8                 |
| Support activities for agriculture and forestry                                      | 115               | 7.7              | 4.9        | 1.7                                                | 3.1                                          | 2.9                 |
| Mining, quarrying, and oil and gas extraction <sup>6</sup>                           |                   | 2.0              | 1.0        |                                                    |                                              | 1.0                 |
| Construction                                                                         |                   | 5.7              | 3.6        | 2.0                                                | 1.5                                          | 2.1                 |
| Construction                                                                         |                   | 5.7              | 3.6        | 2.0                                                | 1.5                                          | 2.1                 |
| Construction of buildings                                                            | 236               | 5.4              | 4.0        | 1.8                                                | 2.2                                          | 1.4                 |
| Heavy and civil engineering construction                                             | 237               | 2.3              | 1.4        | 0.6                                                | 0.8                                          | 0.9                 |
| Specialty trade contractors                                                          | 238               | 6.5              | 3.8        | 2.4                                                | 1.4                                          | 2.7                 |
| Manufacturing                                                                        |                   | 4.6              | 3.0        | 1.2                                                | 1.8                                          | 1.6                 |
| Manufacturing                                                                        |                   | 4.6              | 3.0        | 1.2                                                | 1.8                                          | 1.6                 |
| Food manufacturing                                                                   | 311               | 6.6              | 4.8        | 2.1                                                | 2.7                                          | 1.8                 |
| Beverage and tobacco product manufacturing                                           | 312               | 6.5              | 5.1        | 2.9                                                | 2.2                                          | 1.4                 |
| Apparel manufacturing                                                                | 315               | 4.4              | 2.8        | 2.1                                                |                                              | 1.6                 |
| Wood product manufacturing                                                           | 321               | 8.0              | 4.3        | 1.8                                                | 2.5                                          | 3.7                 |
| Paper manufacturing                                                                  | 322               | 2.3              | 1.8        | 0.7                                                | 1.1                                          | 0.5                 |
| Printing and related support activities                                              | 323               | 2.4              | 2.1        | 0.5                                                |                                              |                     |
| Chemical manufacturing                                                               | 325               | 4.3              | 3.3        |                                                    | 1.1                                          | 1.1                 |
| Plastics and rubber products manufacturing                                           | 326               | 5.8              | 3.9        | 2.0                                                | 1.9                                          | 1.9                 |
| Nonmetallic mineral product manufacturing                                            | 327               | 4.1              | 2.7        | 1.8                                                | 0.9                                          | 1.4                 |
| Primary metal manufacturing                                                          | 331               | 7.8              | 3.7        | 1.2                                                | 2.5                                          | 4.1                 |
| Fabricated metal product manufacturing                                               | 332               | 4.9              | 3.2        | 1.5                                                | 1.7                                          | 1.7                 |
| Machinery manufacturing                                                              | 333               | 4.6              | 2.3        | 1.0                                                | 1.4                                          | 2.3                 |
| Computer and electronic product manufacturing Transportation equipment manufacturing | 334<br>336        | 1.3              | 0.5        | 0.2<br>0.9                                         | 0.3                                          | 0.7                 |
| Transportation equipment manufacturing  Miscellaneous manufacturing                  | 336               | 4.0<br>1.8       | 2.9<br>0.9 | 0.9                                                | 1.9<br>0.3                                   | 1.1<br>0.9          |

Table 1. Incidence rates¹ of nonfatal occupational injuries and illnesses by selected industries and case types, Washington, 2019

|                                                                        | NAICS             | Total recordable | Cases | with days away from wo<br>transfer, or restriction | rk, job                                      | Other               |
|------------------------------------------------------------------------|-------------------|------------------|-------|----------------------------------------------------|----------------------------------------------|---------------------|
| Industry <sup>2</sup>                                                  | code <sup>3</sup> | cases            | Total | Cases with<br>days away<br>from work <sup>4</sup>  | Cases<br>with job transfer or<br>restriction | recordable<br>cases |
| Other services (except public administration)                          |                   | 3.4              | 1.6   | 0.9                                                | 0.7                                          | 1.8                 |
| Other services (except public administration)                          |                   | 3.4              | 1.6   | 0.9                                                | 0.7                                          | 1.8                 |
| Repair and maintenance                                                 | 811               | 3.5              | 1.5   | 0.9                                                | 0.5                                          | 2.0                 |
| Personal and laundry services                                          | 812               | 3.7              | 2.2   | 0.9                                                |                                              |                     |
| Religious, grantmaking, civic, professional, and similar organizations | 813               | 2.8              | 1.1   | 0.8                                                | 0.3                                          | 1.7                 |
| State and local government <sup>5</sup>                                |                   | 5.3              | 2.7   | 2.1                                                | 0.7                                          | 2.6                 |
| State government <sup>5</sup>                                          |                   | 3.0              | 1.8   | 1.5                                                | 0.3                                          | 1.2                 |
| Goods-producing <sup>5</sup>                                           |                   |                  |       |                                                    |                                              |                     |
| Service providing                                                      |                   | 3.0              | 1.8   | 1.5                                                | 0.3                                          | 1.2                 |
| Educational and health services                                        |                   | 3.3              | 1.9   | 1.6                                                | 0.4                                          | 1.4                 |
| Educational services                                                   |                   | 1.6              | 0.8   | 0.5                                                | 0.3                                          | 0.8                 |
| Educational services                                                   | 611               | 1.6              | 0.8   | 0.5                                                | 0.3                                          | 0.8                 |
| Health care and social assistance                                      |                   | 7.3              | 4.5   | 4.0                                                | 0.5                                          | 2.8                 |
| Hospitals                                                              | 622               | 9.8              | 5.9   | 5.4                                                | 0.4                                          | 4.0                 |
| Nursing and residential care facilities                                | 623               | 15.1             | 11.4  | 10.1                                               | 1.3                                          | 3.6                 |
| Public administration                                                  |                   | 2.6              | 1.5   | 1.2                                                | 0.3                                          | 1.0                 |
| Public administration                                                  |                   | 2.6              | 1.5   | 1.2                                                | 0.3                                          | 1.0                 |
| Executive, legislative, and other general government support           | 921               | 2.2              | 0.5   | 0.5                                                |                                              | 1.7                 |
| Justice, public order, and safety activities                           | 922               | 4.9              | 3.5   | 3.1                                                | 0.4                                          | 1.4                 |
| Local government <sup>5</sup>                                          |                   | 6.3              | 3.1   | 2.3                                                | 0.8                                          | 3.2                 |
| Service providing                                                      |                   | 6.3              | 3.1   | 2.3                                                | 0.8                                          | 3.2                 |
| Trade transportation and utilities                                     |                   |                  |       |                                                    |                                              |                     |