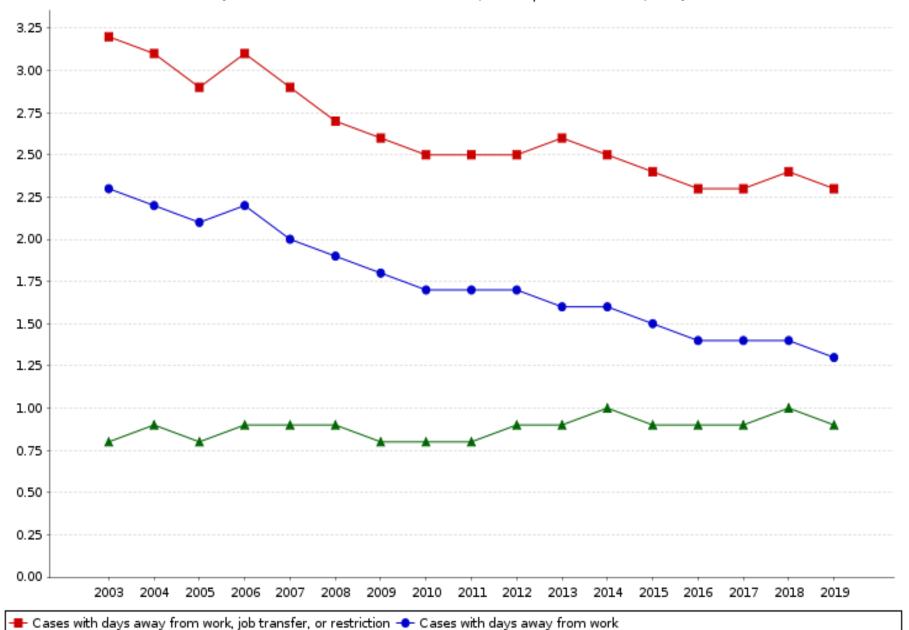

Table 1. Incidence rates¹ of nonfatal occupational injuries and illnesses by selected industries and case types, Washington, 2019

|                                                                        | NAICS             | Total recordable | Cases | with days away from wo<br>transfer, or restriction | rk, job                                      | Other               |
|------------------------------------------------------------------------|-------------------|------------------|-------|----------------------------------------------------|----------------------------------------------|---------------------|
| Industry <sup>2</sup>                                                  | code <sup>3</sup> | cases            | Total | Cases with<br>days away<br>from work <sup>4</sup>  | Cases<br>with job transfer or<br>restriction | recordable<br>cases |
| Other services (except public administration)                          |                   | 3.4              | 1.6   | 0.9                                                | 0.7                                          | 1.8                 |
| Other services (except public administration)                          |                   | 3.4              | 1.6   | 0.9                                                | 0.7                                          | 1.8                 |
| Repair and maintenance                                                 | 811               | 3.5              | 1.5   | 0.9                                                | 0.5                                          | 2.0                 |
| Personal and laundry services                                          | 812               | 3.7              | 2.2   | 0.9                                                |                                              |                     |
| Religious, grantmaking, civic, professional, and similar organizations | 813               | 2.8              | 1.1   | 0.8                                                | 0.3                                          | 1.7                 |
| State and local government <sup>5</sup>                                |                   | 5.3              | 2.7   | 2.1                                                | 0.7                                          | 2.6                 |
| State government <sup>5</sup>                                          |                   | 3.0              | 1.8   | 1.5                                                | 0.3                                          | 1.2                 |
| Goods-producing <sup>5</sup>                                           |                   |                  |       |                                                    |                                              |                     |
| Service providing                                                      |                   | 3.0              | 1.8   | 1.5                                                | 0.3                                          | 1.2                 |
| Educational and health services                                        |                   | 3.3              | 1.9   | 1.6                                                | 0.4                                          | 1.4                 |
| Educational services                                                   |                   | 1.6              | 0.8   | 0.5                                                | 0.3                                          | 0.8                 |
| Educational services                                                   | 611               | 1.6              | 0.8   | 0.5                                                | 0.3                                          | 0.8                 |
| Health care and social assistance                                      |                   | 7.3              | 4.5   | 4.0                                                | 0.5                                          | 2.8                 |
| Hospitals                                                              | 622               | 9.8              | 5.9   | 5.4                                                | 0.4                                          | 4.0                 |
| Nursing and residential care facilities                                | 623               | 15.1             | 11.4  | 10.1                                               | 1.3                                          | 3.6                 |
| Public administration                                                  |                   | 2.6              | 1.5   | 1.2                                                | 0.3                                          | 1.0                 |
| Public administration                                                  |                   | 2.6              | 1.5   | 1.2                                                | 0.3                                          | 1.0                 |
| Executive, legislative, and other general government support           | 921               | 2.2              | 0.5   | 0.5                                                |                                              | 1.7                 |
| Justice, public order, and safety activities                           | 922               | 4.9              | 3.5   | 3.1                                                | 0.4                                          | 1.4                 |
| Local government <sup>5</sup>                                          |                   | 6.3              | 3.1   | 2.3                                                | 0.8                                          | 3.2                 |
| Service providing                                                      |                   | 6.3              | 3.1   | 2.3                                                | 0.8                                          | 3.2                 |
| Trade transportation and utilities                                     |                   |                  |       |                                                    |                                              |                     |