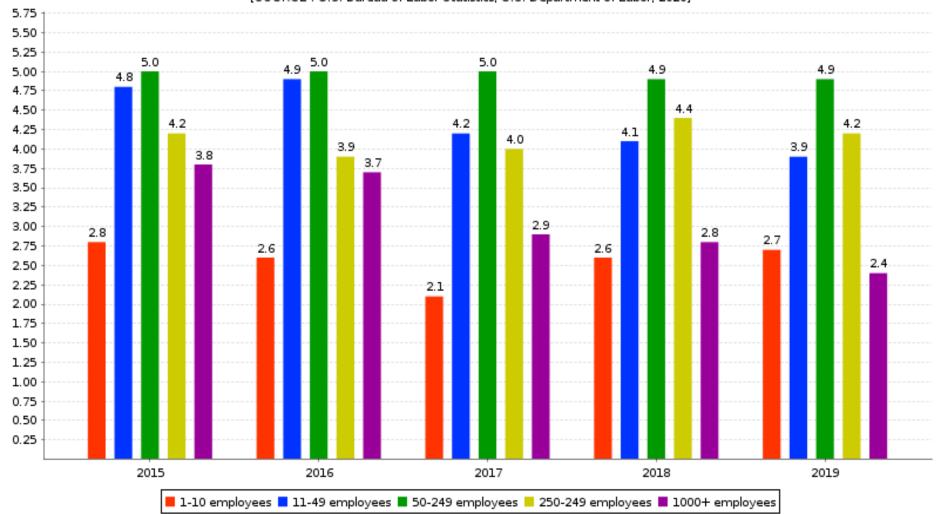

Table 3. Incidence rates of nonfatal occupational injuries and illnesses by industry sector and employment size, Washington, 2019

| Industry sector <sup>2</sup>                                             | All<br>establishments |         | Establish | ment employment size (work | kers)      |               |
|--------------------------------------------------------------------------|-----------------------|---------|-----------|----------------------------|------------|---------------|
|                                                                          | establishments        | 1 to 10 | 11 to 49  | 50 to 249                  | 250 to 999 | 1,000 or more |
| All industries including state and local government <sup>3</sup>         | 4.0                   | 2.7     | 4.0       | 4.9                        | 4.4        | 3.4           |
| Private industry <sup>3</sup>                                            | 3.8                   | 2.7     | 3.9       | 4.9                        | 4.2        | 2.4           |
| Goods producing                                                          | 5.4                   | 4.5     | 6.0       | 6.3                        | 5.0        |               |
| Natural resources and mining <sup>3,4</sup>                              | 7.6                   |         | 5.3       | 8.7                        | 10.0       | 7.0           |
| Agriculture, forestry, fishing and hunting <sup>3</sup>                  | 7.8                   |         | 5.4       | 8.7                        | 10.0       | 7.0           |
| Mining, quarrying, and oil and gas extraction <sup>4</sup>               | 2.0                   |         |           |                            |            |               |
| Construction                                                             | 5.7                   | 5.1     | 6.4       | 6.4                        | 3.0        |               |
| Manufacturing                                                            | 4.6                   | 3.6     | 5.8       | 5.5                        | 3.9        |               |
| Service providing                                                        | 3.4                   | 2.3     | 3.4       | 4.4                        | 3.8        | 1.9           |
| Trade transportation and utilities                                       | 4.1                   | 1.7     | 3.6       | 5.5                        | 6.3        | 1.2           |
| Wholesale trade                                                          | 3.3                   |         | 2.9       | 5.3                        | 5.8        |               |
| Retail trade                                                             | 4.1                   |         | 3.5       | 5.6                        | 6.6        |               |
| Transportation and warehousing <sup>5</sup>                              | 5.3                   |         | 5.5       | 5.6                        | 6.5        | 4.2           |
| Utilities                                                                | 3.5                   |         | 2.7       | 3.4                        |            |               |
| Information                                                              | 0.6                   |         |           | 1.0                        | 0.4        | 0.1           |
| Financial activities                                                     | 1.2                   |         | 1.2       | 1.0                        | 0.7        | 0.3           |
| Finance and insurance                                                    | 0.2                   |         |           | 0.2                        | 0.5        | 0.3           |
| Real estate and rental and leasing                                       | 3.1                   |         | 2.8       | 2.4                        | 1.4        |               |
| Professional and business services                                       | 2.3                   |         | 2.6       | 2.9                        | 0.9        | 0.5           |
| Professional, scientific, and technical services                         | 1.1                   |         | 1.6       |                            | 0.2        | 0.4           |
| Management of companies and enterprises                                  | 0.6                   |         |           | 1.1                        | 0.3        | 0.7           |
| Administrative and support and waste management and remediation services | 4.3                   |         | 4.1       | 5.3                        | 2.6        | 0.5           |
| Educational and health services                                          | 4.6                   |         | 4.3       | 5.0                        | 4.3        | 5.6           |
| Educational services                                                     | 1.0                   |         |           | 1.6                        | 2.2        | 1.8           |
| Health care and social assistance                                        | 4.9                   |         | 4.7       | 5.3                        | 4.4        | 5.9           |
| Leisure and hospitality                                                  | 4.7                   |         | 4.5       | 5.1                        | 5.7        | 3.4           |
| Arts, entertainment, and recreation                                      | 3.1                   |         |           | 3.1                        | 4.7        | 3.4           |
| Accommodation and food services                                          | 5.0                   |         | 4.7       | 5.6                        | 6.6        |               |
| Other services (except public administration)                            | 3.4                   |         | 3.0       | 6.3                        | 6.7        |               |
| Other services (except public administration)                            | 3.4                   |         | 3.0       | 6.3                        | 6.7        |               |
| State and local government <sup>3</sup>                                  | 5.3                   |         | 5.9       | 5.0                        | 5.5        | 5.3           |
| State government <sup>3</sup>                                            | 3.0                   |         |           | 1.4                        | 4.5        | 3.2           |
| Local government <sup>3</sup>                                            | 6.3                   |         | 6.5       | 6.7                        | 5.8        | 6.5           |