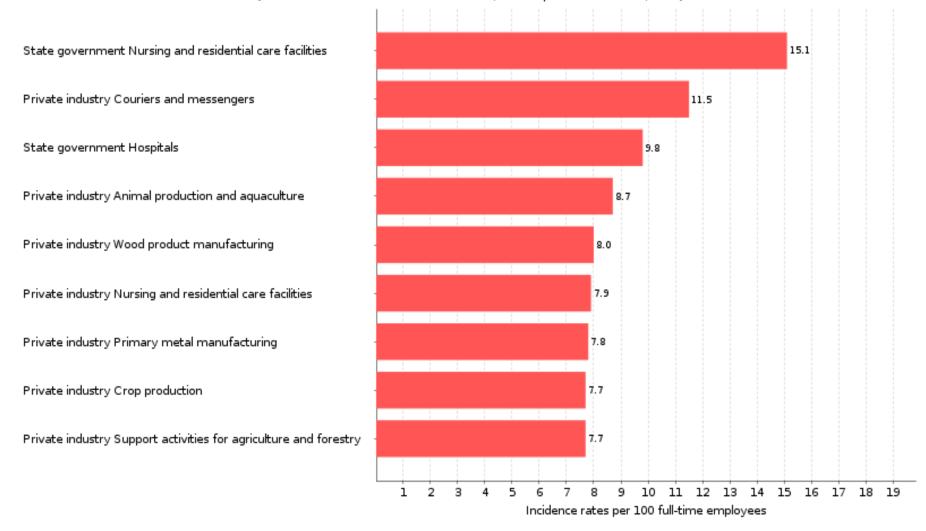

Table 1. Incidence rates¹ of nonfatal occupational injuries and illnesses by selected industries and case types, Washington, 2019

|                                                                                      | NAICS             | Total recordable | Cases      | with days away from wo<br>transfer, or restriction | rk, job                                      | Other               |
|--------------------------------------------------------------------------------------|-------------------|------------------|------------|----------------------------------------------------|----------------------------------------------|---------------------|
| Industry <sup>2</sup>                                                                | code <sup>3</sup> | cases            | Total      | Cases with<br>days away<br>from work <sup>4</sup>  | Cases<br>with job transfer or<br>restriction | recordable<br>cases |
| All industries including state and local government <sup>5</sup>                     |                   | 4.0              | 2.3        | 1.3                                                | 0.9                                          | 1.8                 |
| Private industry <sup>5</sup>                                                        |                   | 3.8              | 2.2        | 1.2                                                | 1.0                                          | 1.7                 |
| Goods-producing <sup>5</sup>                                                         |                   | 5.4              | 3.5        | 1.7                                                | 1.8                                          | 1.9                 |
| Natural resources and mining <sup>5,6</sup>                                          |                   | 7.6              | 4.9        | 2.4                                                | 2.6                                          | 2.7                 |
| Agriculture, forestry, fishing and hunting <sup>5</sup>                              |                   | 7.8              | 5.0        | 2.4                                                | 2.6                                          | 2.7                 |
| Crop production <sup>5</sup>                                                         | 111               | 7.7              | 4.9        | 2.4                                                | 2.6                                          | 2.8                 |
| Animal production and aquaculture <sup>5</sup>                                       | 112               | 8.7              | 6.0        | 3.9                                                | 2.0                                          | 2.7                 |
| Forestry and logging                                                                 | 113               | 6.2              | 5.4        | 3.5                                                | 2.0                                          | 0.8                 |
| Support activities for agriculture and forestry                                      | 115               | 7.7              | 4.9        | 1.7                                                | 3.1                                          | 2.9                 |
| Mining, quarrying, and oil and gas extraction <sup>6</sup>                           |                   | 2.0              | 1.0        |                                                    |                                              | 1.0                 |
| Construction                                                                         |                   | 5.7              | 3.6        | 2.0                                                | 1.5                                          | 2.1                 |
| Construction                                                                         |                   | 5.7              | 3.6        | 2.0                                                | 1.5                                          | 2.1                 |
| Construction of buildings                                                            | 236               | 5.4              | 4.0        | 1.8                                                | 2.2                                          | 1.4                 |
| Heavy and civil engineering construction                                             | 237               | 2.3              | 1.4        | 0.6                                                | 0.8                                          | 0.9                 |
| Specialty trade contractors                                                          | 238               | 6.5              | 3.8        | 2.4                                                | 1.4                                          | 2.7                 |
| Manufacturing                                                                        |                   | 4.6              | 3.0        | 1.2                                                | 1.8                                          | 1.6                 |
| Manufacturing                                                                        |                   | 4.6              | 3.0        | 1.2                                                | 1.8                                          | 1.6                 |
| Food manufacturing                                                                   | 311               | 6.6              | 4.8        | 2.1                                                | 2.7                                          | 1.8                 |
| Beverage and tobacco product manufacturing                                           | 312               | 6.5              | 5.1        | 2.9                                                | 2.2                                          | 1.4                 |
| Apparel manufacturing                                                                | 315               | 4.4              | 2.8        | 2.1                                                |                                              | 1.6                 |
| Wood product manufacturing                                                           | 321               | 8.0              | 4.3        | 1.8                                                | 2.5                                          | 3.7                 |
| Paper manufacturing                                                                  | 322               | 2.3              | 1.8        | 0.7                                                | 1.1                                          | 0.5                 |
| Printing and related support activities                                              | 323               | 2.4              | 2.1        | 0.5                                                |                                              |                     |
| Chemical manufacturing                                                               | 325               | 4.3              | 3.3        |                                                    | 1.1                                          | 1.1                 |
| Plastics and rubber products manufacturing                                           | 326               | 5.8              | 3.9        | 2.0                                                | 1.9                                          | 1.9                 |
| Nonmetallic mineral product manufacturing                                            | 327               | 4.1              | 2.7        | 1.8                                                | 0.9                                          | 1.4                 |
| Primary metal manufacturing                                                          | 331               | 7.8              | 3.7        | 1.2                                                | 2.5                                          | 4.1                 |
| Fabricated metal product manufacturing                                               | 332               | 4.9              | 3.2        | 1.5                                                | 1.7                                          | 1.7                 |
| Machinery manufacturing                                                              | 333               | 4.6              | 2.3        | 1.0                                                | 1.4                                          | 2.3                 |
| Computer and electronic product manufacturing Transportation equipment manufacturing | 334<br>336        | 1.3              | 0.5        | 0.2<br>0.9                                         | 0.3                                          | 0.7                 |
| Transportation equipment manufacturing  Miscellaneous manufacturing                  | 336               | 4.0<br>1.8       | 2.9<br>0.9 | 0.9                                                | 1.9<br>0.3                                   | 1.1<br>0.9          |

Table 1. Incidence rates¹ of nonfatal occupational injuries and illnesses by selected industries and case types, Washington, 2019

|                                                             | NAICS             | Total recordable | Cases            | with days away from wo<br>transfer, or restriction | rk, job                                      | Other               |
|-------------------------------------------------------------|-------------------|------------------|------------------|----------------------------------------------------|----------------------------------------------|---------------------|
| Industry <sup>2</sup>                                       | code <sup>3</sup> | cases            | Total            | Cases with<br>days away<br>from work <sup>4</sup>  | Cases<br>with job transfer or<br>restriction | recordable<br>cases |
| Service providing                                           |                   | 3.4              | 1.8              | 1.1                                                | 0.7                                          | 1.6                 |
| Trade transportation and utilities                          |                   | 4.1              | 2.7              | 1.5                                                | 1.1                                          | 1.4                 |
| Wholesale trade                                             |                   | 3.3              | 2.1              | 1.2                                                | 0.9                                          | 1.2                 |
| Merchant wholesalers, durable goods                         | 423               | 3.0              | 1.7              | 1.0                                                | 0.6                                          | 1.3                 |
| Merchant wholesalers, nondurable goods                      | 424               | 4.9              | 3.5              | 2.0                                                | 1.5                                          | 1.4                 |
| Retail trade                                                |                   | 4.1              | 2.4              | 1.3                                                | 1.2                                          | 1.6                 |
| Motor vehicle and parts dealers                             | 441               | 4.5              | 2.1              | 1.2                                                | 1.0                                          | 2.4                 |
| Furniture and home furnishings stores                       | 442               | 2.1              | 1.8              | 1.3                                                | 0.5                                          |                     |
| Electronics and appliance stores                            | 443               | 1.8              | 0.7              | 0.6                                                |                                              | 1.1                 |
| Building material and garden equipment and supplies dealers | 444               | 7.4              | 4.5              | 2.0                                                | 2.5                                          | 2.9                 |
| Food and beverage stores                                    | 445               | 5.8              | 3.8              | 2.1                                                | 1.7                                          | 2.0                 |
| Health and personal care stores                             | 446               | 1.1              | 0.8              | 0.5                                                | 0.2                                          |                     |
| Sporting goods, hobby, musical instrument, and book stores  | 451               | 3.2              | 1.1              | 0.4                                                | 0.7                                          | 2.1                 |
| General merchandise stores                                  | 452               | 5.9              | 4.2              | 2.0                                                | 2.2                                          | 1.7                 |
| Miscellaneous store retailers                               | 453               | 4.1              | 1.8              | 0.9                                                | 0.9                                          | 2.3                 |
| Transportation and warehousing <sup>8</sup>                 |                   | 5.3              | 4.2              | 2.8                                                | 1.4                                          | 1.1                 |
| Air transportation                                          | 481               | 7.1              | 5.9              | 4.2                                                | 1.7                                          | 1.2                 |
| Truck transportation                                        | 484               | 6.3              | 4.9              | 3.6                                                | 1.3                                          | 1.4                 |
| Couriers and messengers                                     | 492               | 11.5             | 10.0             | 6.5                                                | 3.5                                          | 1.5                 |
| Warehousing and storage                                     | 493               | 3.8              | 3.4              | 1.3                                                | 2.2                                          | 0.3                 |
| Utilities                                                   |                   | 3.5              | 2.3              | 2.2                                                |                                              | 1.1                 |
| Utilities                                                   | 221               | 3.5              | 2.3              | 2.2                                                |                                              | 1.1                 |
| Information                                                 |                   | 0.6              | 0.2              | 0.2                                                | 0.1                                          | 0.4                 |
| Information                                                 |                   | 0.6              | 0.2              | 0.2                                                | 0.1                                          | 0.4                 |
| Publishing industries (except internet)                     | 511               | 0.5              | ( <sup>9</sup> ) | ( <sup>9</sup> )                                   |                                              |                     |
| Telecommunications                                          | 517               |                  | 1.1              | 0.9                                                | 0.2                                          |                     |

Table 1. Incidence rates¹ of nonfatal occupational injuries and illnesses by selected industries and case types, Washington, 2019

|                                                                          | NAICS             | Total recordable | Cases | with days away from wo<br>transfer, or restriction | rk, job                                      | Other               |
|--------------------------------------------------------------------------|-------------------|------------------|-------|----------------------------------------------------|----------------------------------------------|---------------------|
| Industry <sup>2</sup>                                                    | code <sup>3</sup> | cases            | Total | Cases with<br>days away<br>from work <sup>4</sup>  | Cases<br>with job transfer or<br>restriction | recordable<br>cases |
| Financial activities                                                     |                   | 1.2              | 0.8   | 0.6                                                | 0.2                                          | 0.4                 |
| Finance and insurance                                                    |                   | 0.2              | 0.1   | 0.1                                                |                                              | 0.1                 |
| Real estate and rental and leasing                                       |                   | 3.1              | 2.2   | 1.6                                                | 0.7                                          |                     |
| Real estate                                                              | 531               | 3.2              | 2.1   | 1.3                                                | 0.8                                          |                     |
| Professional and business services                                       |                   | 2.3              | 1.0   | 0.6                                                | 0.4                                          | 1.2                 |
| Professional, scientific, and technical services                         |                   | 1.1              | 0.2   | 0.1                                                | 0.1                                          | 1.0                 |
| Management of companies and enterprises                                  |                   | 0.6              | 0.3   | 0.1                                                | 0.2                                          | 0.3                 |
| Administrative and support and waste management and remediation services |                   | 4.3              | 2.4   | 1.5                                                | 0.9                                          | 1.9                 |
| Administrative and support services                                      | 561               | 4.5              | 2.4   | 1.5                                                | 0.9                                          | 2.1                 |
| Waste management and remediation services                                | 562               | 2.9              | 2.1   | 1.2                                                | 0.8                                          | 0.9                 |
| Educational and health services                                          |                   | 4.6              | 2.1   | 1.2                                                | 0.8                                          | 2.5                 |
| Educational services                                                     |                   | 1.0              | 0.4   | 0.3                                                | 0.1                                          | 0.6                 |
| Health care and social assistance                                        |                   | 4.9              | 2.2   | 1.3                                                | 0.9                                          | 2.6                 |
| Ambulatory health care services                                          | 621               | 3.2              | 0.8   | 0.6                                                | 0.2                                          | 2.4                 |
| Hospitals                                                                | 622               | 6.4              | 2.9   | 2.2                                                | 0.7                                          | 3.5                 |
| Nursing and residential care facilities                                  | 623               | 7.9              | 5.1   | 2.2                                                | 2.9                                          | 2.8                 |
| Social assistance                                                        | 624               | 3.9              | 2.0   | 1.0                                                | 0.9                                          | 2.0                 |
| Leisure and hospitality                                                  |                   | 4.7              | 2.0   | 1.3                                                | 0.7                                          | 2.7                 |
| Arts, entertainment, and recreation                                      |                   | 3.1              | 1.6   | 1.2                                                | 0.5                                          | 1.5                 |
| Accommodation and food services                                          |                   | 5.0              | 2.1   | 1.4                                                | 0.7                                          | 2.9                 |
| Accommodation                                                            | 721               | 5.1              | 2.6   | 1.5                                                | 1.2                                          | 2.4                 |
| Food services and drinking places                                        | 722               | 5.0              | 2.0   | 1.4                                                | 0.6                                          | 3.0                 |

Table 1. Incidence rates¹ of nonfatal occupational injuries and illnesses by selected industries and case types, Washington, 2019

|                                                                        | NAICS             | Total recordable | Cases | with days away from wo<br>transfer, or restriction | rk, job                                      | Other               |
|------------------------------------------------------------------------|-------------------|------------------|-------|----------------------------------------------------|----------------------------------------------|---------------------|
| Industry <sup>2</sup>                                                  | code <sup>3</sup> | cases            | Total | Cases with<br>days away<br>from work <sup>4</sup>  | Cases<br>with job transfer or<br>restriction | recordable<br>cases |
| Other services (except public administration)                          |                   | 3.4              | 1.6   | 0.9                                                | 0.7                                          | 1.8                 |
| Other services (except public administration)                          |                   | 3.4              | 1.6   | 0.9                                                | 0.7                                          | 1.8                 |
| Repair and maintenance                                                 | 811               | 3.5              | 1.5   | 0.9                                                | 0.5                                          | 2.0                 |
| Personal and laundry services                                          | 812               | 3.7              | 2.2   | 0.9                                                |                                              |                     |
| Religious, grantmaking, civic, professional, and similar organizations | 813               | 2.8              | 1.1   | 0.8                                                | 0.3                                          | 1.7                 |
| State and local government <sup>5</sup>                                |                   | 5.3              | 2.7   | 2.1                                                | 0.7                                          | 2.6                 |
| State government <sup>5</sup>                                          |                   | 3.0              | 1.8   | 1.5                                                | 0.3                                          | 1.2                 |
| Goods-producing <sup>5</sup>                                           |                   |                  |       |                                                    |                                              |                     |
| Service providing                                                      |                   | 3.0              | 1.8   | 1.5                                                | 0.3                                          | 1.2                 |
| Educational and health services                                        |                   | 3.3              | 1.9   | 1.6                                                | 0.4                                          | 1.4                 |
| Educational services                                                   |                   | 1.6              | 0.8   | 0.5                                                | 0.3                                          | 0.8                 |
| Educational services                                                   | 611               | 1.6              | 0.8   | 0.5                                                | 0.3                                          | 0.8                 |
| Health care and social assistance                                      |                   | 7.3              | 4.5   | 4.0                                                | 0.5                                          | 2.8                 |
| Hospitals                                                              | 622               | 9.8              | 5.9   | 5.4                                                | 0.4                                          | 4.0                 |
| Nursing and residential care facilities                                | 623               | 15.1             | 11.4  | 10.1                                               | 1.3                                          | 3.6                 |
| Public administration                                                  |                   | 2.6              | 1.5   | 1.2                                                | 0.3                                          | 1.0                 |
| Public administration                                                  |                   | 2.6              | 1.5   | 1.2                                                | 0.3                                          | 1.0                 |
| Executive, legislative, and other general government support           | 921               | 2.2              | 0.5   | 0.5                                                |                                              | 1.7                 |
| Justice, public order, and safety activities                           | 922               | 4.9              | 3.5   | 3.1                                                | 0.4                                          | 1.4                 |
| Local government <sup>5</sup>                                          |                   | 6.3              | 3.1   | 2.3                                                | 0.8                                          | 3.2                 |
| Service providing                                                      |                   | 6.3              | 3.1   | 2.3                                                | 0.8                                          | 3.2                 |
| Trade transportation and utilities                                     |                   |                  |       |                                                    |                                              |                     |