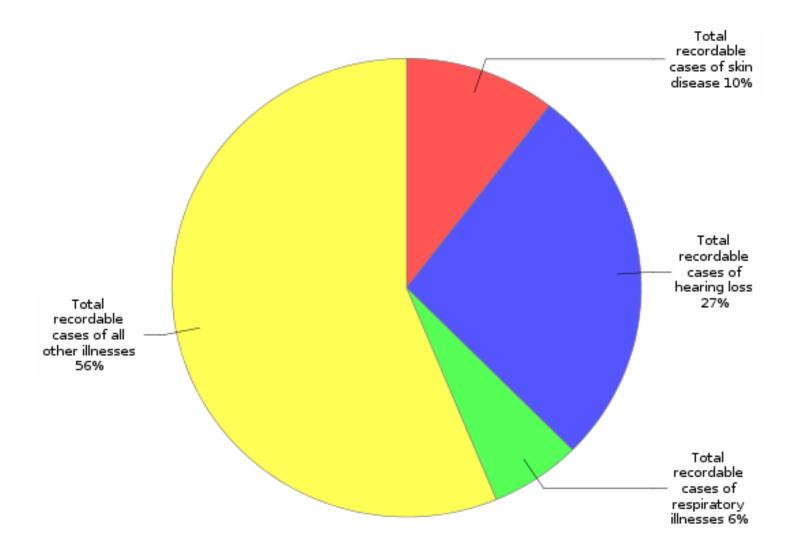

Table 1. Incidence rates¹ of nonfatal occupational injuries and illnesses by selected industries and case types, Washington, 2019

|                                                                                      | NAICS             | Total recordable | Cases      | with days away from wo<br>transfer, or restriction | rk, job                                      | Other               |
|--------------------------------------------------------------------------------------|-------------------|------------------|------------|----------------------------------------------------|----------------------------------------------|---------------------|
| Industry <sup>2</sup>                                                                | code <sup>3</sup> | cases            | Total      | Cases with<br>days away<br>from work <sup>4</sup>  | Cases<br>with job transfer or<br>restriction | recordable<br>cases |
| All industries including state and local government <sup>5</sup>                     |                   | 4.0              | 2.3        | 1.3                                                | 0.9                                          | 1.8                 |
| Private industry <sup>5</sup>                                                        |                   | 3.8              | 2.2        | 1.2                                                | 1.0                                          | 1.7                 |
| Goods-producing <sup>5</sup>                                                         |                   | 5.4              | 3.5        | 1.7                                                | 1.8                                          | 1.9                 |
| Natural resources and mining <sup>5,6</sup>                                          |                   | 7.6              | 4.9        | 2.4                                                | 2.6                                          | 2.7                 |
| Agriculture, forestry, fishing and hunting <sup>5</sup>                              |                   | 7.8              | 5.0        | 2.4                                                | 2.6                                          | 2.7                 |
| Crop production <sup>5</sup>                                                         | 111               | 7.7              | 4.9        | 2.4                                                | 2.6                                          | 2.8                 |
| Animal production and aquaculture <sup>5</sup>                                       | 112               | 8.7              | 6.0        | 3.9                                                | 2.0                                          | 2.7                 |
| Forestry and logging                                                                 | 113               | 6.2              | 5.4        | 3.5                                                | 2.0                                          | 0.8                 |
| Support activities for agriculture and forestry                                      | 115               | 7.7              | 4.9        | 1.7                                                | 3.1                                          | 2.9                 |
| Mining, quarrying, and oil and gas extraction <sup>6</sup>                           |                   | 2.0              | 1.0        |                                                    |                                              | 1.0                 |
| Construction                                                                         |                   | 5.7              | 3.6        | 2.0                                                | 1.5                                          | 2.1                 |
| Construction                                                                         |                   | 5.7              | 3.6        | 2.0                                                | 1.5                                          | 2.1                 |
| Construction of buildings                                                            | 236               | 5.4              | 4.0        | 1.8                                                | 2.2                                          | 1.4                 |
| Heavy and civil engineering construction                                             | 237               | 2.3              | 1.4        | 0.6                                                | 0.8                                          | 0.9                 |
| Specialty trade contractors                                                          | 238               | 6.5              | 3.8        | 2.4                                                | 1.4                                          | 2.7                 |
| Manufacturing                                                                        |                   | 4.6              | 3.0        | 1.2                                                | 1.8                                          | 1.6                 |
| Manufacturing                                                                        |                   | 4.6              | 3.0        | 1.2                                                | 1.8                                          | 1.6                 |
| Food manufacturing                                                                   | 311               | 6.6              | 4.8        | 2.1                                                | 2.7                                          | 1.8                 |
| Beverage and tobacco product manufacturing                                           | 312               | 6.5              | 5.1        | 2.9                                                | 2.2                                          | 1.4                 |
| Apparel manufacturing                                                                | 315               | 4.4              | 2.8        | 2.1                                                |                                              | 1.6                 |
| Wood product manufacturing                                                           | 321               | 8.0              | 4.3        | 1.8                                                | 2.5                                          | 3.7                 |
| Paper manufacturing                                                                  | 322               | 2.3              | 1.8        | 0.7                                                | 1.1                                          | 0.5                 |
| Printing and related support activities                                              | 323               | 2.4              | 2.1        | 0.5                                                |                                              |                     |
| Chemical manufacturing                                                               | 325               | 4.3              | 3.3        |                                                    | 1.1                                          | 1.1                 |
| Plastics and rubber products manufacturing                                           | 326               | 5.8              | 3.9        | 2.0                                                | 1.9                                          | 1.9                 |
| Nonmetallic mineral product manufacturing                                            | 327               | 4.1              | 2.7        | 1.8                                                | 0.9                                          | 1.4                 |
| Primary metal manufacturing                                                          | 331               | 7.8              | 3.7        | 1.2                                                | 2.5                                          | 4.1                 |
| Fabricated metal product manufacturing                                               | 332               | 4.9              | 3.2        | 1.5                                                | 1.7                                          | 1.7                 |
| Machinery manufacturing                                                              | 333               | 4.6              | 2.3        | 1.0                                                | 1.4                                          | 2.3                 |
| Computer and electronic product manufacturing Transportation equipment manufacturing | 334<br>336        | 1.3              | 0.5        | 0.2<br>0.9                                         | 0.3                                          | 0.7                 |
| Transportation equipment manufacturing  Miscellaneous manufacturing                  | 336               | 4.0<br>1.8       | 2.9<br>0.9 | 0.9                                                | 1.9<br>0.3                                   | 1.1<br>0.9          |

Table 1. Incidence rates¹ of nonfatal occupational injuries and illnesses by selected industries and case types, Washington, 2019

|                                                             | NAICS             | Total recordable | Cases            | with days away from wo<br>transfer, or restriction | rk, job                                      | Other               |
|-------------------------------------------------------------|-------------------|------------------|------------------|----------------------------------------------------|----------------------------------------------|---------------------|
| Industry <sup>2</sup>                                       | code <sup>3</sup> | cases            | Total            | Cases with<br>days away<br>from work <sup>4</sup>  | Cases<br>with job transfer or<br>restriction | recordable<br>cases |
| Service providing                                           |                   | 3.4              | 1.8              | 1.1                                                | 0.7                                          | 1.6                 |
| Trade transportation and utilities                          |                   | 4.1              | 2.7              | 1.5                                                | 1.1                                          | 1.4                 |
| Wholesale trade                                             |                   | 3.3              | 2.1              | 1.2                                                | 0.9                                          | 1.2                 |
| Merchant wholesalers, durable goods                         | 423               | 3.0              | 1.7              | 1.0                                                | 0.6                                          | 1.3                 |
| Merchant wholesalers, nondurable goods                      | 424               | 4.9              | 3.5              | 2.0                                                | 1.5                                          | 1.4                 |
| Retail trade                                                |                   | 4.1              | 2.4              | 1.3                                                | 1.2                                          | 1.6                 |
| Motor vehicle and parts dealers                             | 441               | 4.5              | 2.1              | 1.2                                                | 1.0                                          | 2.4                 |
| Furniture and home furnishings stores                       | 442               | 2.1              | 1.8              | 1.3                                                | 0.5                                          |                     |
| Electronics and appliance stores                            | 443               | 1.8              | 0.7              | 0.6                                                |                                              | 1.1                 |
| Building material and garden equipment and supplies dealers | 444               | 7.4              | 4.5              | 2.0                                                | 2.5                                          | 2.9                 |
| Food and beverage stores                                    | 445               | 5.8              | 3.8              | 2.1                                                | 1.7                                          | 2.0                 |
| Health and personal care stores                             | 446               | 1.1              | 0.8              | 0.5                                                | 0.2                                          |                     |
| Sporting goods, hobby, musical instrument, and book stores  | 451               | 3.2              | 1.1              | 0.4                                                | 0.7                                          | 2.1                 |
| General merchandise stores                                  | 452               | 5.9              | 4.2              | 2.0                                                | 2.2                                          | 1.7                 |
| Miscellaneous store retailers                               | 453               | 4.1              | 1.8              | 0.9                                                | 0.9                                          | 2.3                 |
| Transportation and warehousing <sup>8</sup>                 |                   | 5.3              | 4.2              | 2.8                                                | 1.4                                          | 1.1                 |
| Air transportation                                          | 481               | 7.1              | 5.9              | 4.2                                                | 1.7                                          | 1.2                 |
| Truck transportation                                        | 484               | 6.3              | 4.9              | 3.6                                                | 1.3                                          | 1.4                 |
| Couriers and messengers                                     | 492               | 11.5             | 10.0             | 6.5                                                | 3.5                                          | 1.5                 |
| Warehousing and storage                                     | 493               | 3.8              | 3.4              | 1.3                                                | 2.2                                          | 0.3                 |
| Utilities                                                   |                   | 3.5              | 2.3              | 2.2                                                |                                              | 1.1                 |
| Utilities                                                   | 221               | 3.5              | 2.3              | 2.2                                                |                                              | 1.1                 |
| Information                                                 |                   | 0.6              | 0.2              | 0.2                                                | 0.1                                          | 0.4                 |
| Information                                                 |                   | 0.6              | 0.2              | 0.2                                                | 0.1                                          | 0.4                 |
| Publishing industries (except internet)                     | 511               | 0.5              | ( <sup>9</sup> ) | ( <sup>9</sup> )                                   |                                              |                     |
| Telecommunications                                          | 517               |                  | 1.1              | 0.9                                                | 0.2                                          |                     |

Table 1. Incidence rates¹ of nonfatal occupational injuries and illnesses by selected industries and case types, Washington, 2019

|                                                                          | NAICS             | Total recordable | Cases | with days away from wo<br>transfer, or restriction | rk, job                                      | Other               |
|--------------------------------------------------------------------------|-------------------|------------------|-------|----------------------------------------------------|----------------------------------------------|---------------------|
| Industry <sup>2</sup>                                                    | code <sup>3</sup> | cases            | Total | Cases with<br>days away<br>from work <sup>4</sup>  | Cases<br>with job transfer or<br>restriction | recordable<br>cases |
| Financial activities                                                     |                   | 1.2              | 0.8   | 0.6                                                | 0.2                                          | 0.4                 |
| Finance and insurance                                                    |                   | 0.2              | 0.1   | 0.1                                                |                                              | 0.1                 |
| Real estate and rental and leasing                                       |                   | 3.1              | 2.2   | 1.6                                                | 0.7                                          |                     |
| Real estate                                                              | 531               | 3.2              | 2.1   | 1.3                                                | 0.8                                          |                     |
| Professional and business services                                       |                   | 2.3              | 1.0   | 0.6                                                | 0.4                                          | 1.2                 |
| Professional, scientific, and technical services                         |                   | 1.1              | 0.2   | 0.1                                                | 0.1                                          | 1.0                 |
| Management of companies and enterprises                                  |                   | 0.6              | 0.3   | 0.1                                                | 0.2                                          | 0.3                 |
| Administrative and support and waste management and remediation services |                   | 4.3              | 2.4   | 1.5                                                | 0.9                                          | 1.9                 |
| Administrative and support services                                      | 561               | 4.5              | 2.4   | 1.5                                                | 0.9                                          | 2.1                 |
| Waste management and remediation services                                | 562               | 2.9              | 2.1   | 1.2                                                | 0.8                                          | 0.9                 |
| Educational and health services                                          |                   | 4.6              | 2.1   | 1.2                                                | 0.8                                          | 2.5                 |
| Educational services                                                     |                   | 1.0              | 0.4   | 0.3                                                | 0.1                                          | 0.6                 |
| Health care and social assistance                                        |                   | 4.9              | 2.2   | 1.3                                                | 0.9                                          | 2.6                 |
| Ambulatory health care services                                          | 621               | 3.2              | 0.8   | 0.6                                                | 0.2                                          | 2.4                 |
| Hospitals                                                                | 622               | 6.4              | 2.9   | 2.2                                                | 0.7                                          | 3.5                 |
| Nursing and residential care facilities                                  | 623               | 7.9              | 5.1   | 2.2                                                | 2.9                                          | 2.8                 |
| Social assistance                                                        | 624               | 3.9              | 2.0   | 1.0                                                | 0.9                                          | 2.0                 |
| Leisure and hospitality                                                  |                   | 4.7              | 2.0   | 1.3                                                | 0.7                                          | 2.7                 |
| Arts, entertainment, and recreation                                      |                   | 3.1              | 1.6   | 1.2                                                | 0.5                                          | 1.5                 |
| Accommodation and food services                                          |                   | 5.0              | 2.1   | 1.4                                                | 0.7                                          | 2.9                 |
| Accommodation                                                            | 721               | 5.1              | 2.6   | 1.5                                                | 1.2                                          | 2.4                 |
| Food services and drinking places                                        | 722               | 5.0              | 2.0   | 1.4                                                | 0.6                                          | 3.0                 |

Table 1. Incidence rates¹ of nonfatal occupational injuries and illnesses by selected industries and case types, Washington, 2019

|                                                                        | NAICS             | Total recordable | Cases | with days away from wo<br>transfer, or restriction | rk, job                                      | Other               |
|------------------------------------------------------------------------|-------------------|------------------|-------|----------------------------------------------------|----------------------------------------------|---------------------|
| Industry <sup>2</sup>                                                  | code <sup>3</sup> | cases            | Total | Cases with<br>days away<br>from work <sup>4</sup>  | Cases<br>with job transfer or<br>restriction | recordable<br>cases |
| Other services (except public administration)                          |                   | 3.4              | 1.6   | 0.9                                                | 0.7                                          | 1.8                 |
| Other services (except public administration)                          |                   | 3.4              | 1.6   | 0.9                                                | 0.7                                          | 1.8                 |
| Repair and maintenance                                                 | 811               | 3.5              | 1.5   | 0.9                                                | 0.5                                          | 2.0                 |
| Personal and laundry services                                          | 812               | 3.7              | 2.2   | 0.9                                                |                                              |                     |
| Religious, grantmaking, civic, professional, and similar organizations | 813               | 2.8              | 1.1   | 0.8                                                | 0.3                                          | 1.7                 |
| State and local government <sup>5</sup>                                |                   | 5.3              | 2.7   | 2.1                                                | 0.7                                          | 2.6                 |
| State government <sup>5</sup>                                          |                   | 3.0              | 1.8   | 1.5                                                | 0.3                                          | 1.2                 |
| Goods-producing <sup>5</sup>                                           |                   |                  |       |                                                    |                                              |                     |
| Service providing                                                      |                   | 3.0              | 1.8   | 1.5                                                | 0.3                                          | 1.2                 |
| Educational and health services                                        |                   | 3.3              | 1.9   | 1.6                                                | 0.4                                          | 1.4                 |
| Educational services                                                   |                   | 1.6              | 0.8   | 0.5                                                | 0.3                                          | 0.8                 |
| Educational services                                                   | 611               | 1.6              | 0.8   | 0.5                                                | 0.3                                          | 0.8                 |
| Health care and social assistance                                      |                   | 7.3              | 4.5   | 4.0                                                | 0.5                                          | 2.8                 |
| Hospitals                                                              | 622               | 9.8              | 5.9   | 5.4                                                | 0.4                                          | 4.0                 |
| Nursing and residential care facilities                                | 623               | 15.1             | 11.4  | 10.1                                               | 1.3                                          | 3.6                 |
| Public administration                                                  |                   | 2.6              | 1.5   | 1.2                                                | 0.3                                          | 1.0                 |
| Public administration                                                  |                   | 2.6              | 1.5   | 1.2                                                | 0.3                                          | 1.0                 |
| Executive, legislative, and other general government support           | 921               | 2.2              | 0.5   | 0.5                                                |                                              | 1.7                 |
| Justice, public order, and safety activities                           | 922               | 4.9              | 3.5   | 3.1                                                | 0.4                                          | 1.4                 |
| Local government <sup>5</sup>                                          |                   | 6.3              | 3.1   | 2.3                                                | 0.8                                          | 3.2                 |
| Service providing                                                      |                   | 6.3              | 3.1   | 2.3                                                | 0.8                                          | 3.2                 |
| Trade transportation and utilities                                     |                   |                  |       |                                                    |                                              |                     |

Table 1. Incidence rates of nonfatal occupational injuries and illnesses by selected industries and case types, Washington, 2019

|                                                                                                     | NAICS                  | Total recordable  | Cases | Other                                             |                                              |                     |
|-----------------------------------------------------------------------------------------------------|------------------------|-------------------|-------|---------------------------------------------------|----------------------------------------------|---------------------|
| Industry <sup>2</sup>                                                                               | code <sup>3</sup>      | cases             | Total | Cases with<br>days away<br>from work <sup>4</sup> | Cases<br>with job transfer or<br>restriction | recordable<br>cases |
| Utilities                                                                                           |                        | 4.5               | 2.3   | 1.3                                               | 1.0                                          | 2.2                 |
| Utilities                                                                                           | 221                    | 4.5               | 2.3   | 1.3                                               | 1.0                                          | 2.2                 |
| Educational and health services                                                                     |                        | 5.4               | 2.4   | 1.6                                               | 0.8                                          | 3.0                 |
| Educational services                                                                                |                        | 5.2               | 2.5   | 1.6                                               | 0.9                                          | 2.8                 |
| Educational services                                                                                | 611                    | 5.2               | 2.5   | 1.6                                               | 0.9                                          | 2.8                 |
| Health care and social assistance                                                                   |                        | 6.3               | 1.9   | 1.5                                               | 0.4                                          | 4.3                 |
| Hospitals                                                                                           | 622                    | 6.9               | 2.1   | 1.7                                               | 0.4                                          | 4.8                 |
| Nursing and residential care facilities                                                             | 623                    |                   |       |                                                   |                                              |                     |
| Public administration                                                                               |                        | 7.8               | 3.9   | 3.1                                               | 0.8                                          | 4.0                 |
| Public administration                                                                               |                        | 7.8               | 3.9   | 3.1                                               | 0.8                                          | 4.0                 |
| I Incidence rates represent the number of injuries and/or illnesses per 100 full time workers and a | vers salevileted sev ( | N / EUX Y 200 000 |       |                                                   |                                              |                     |