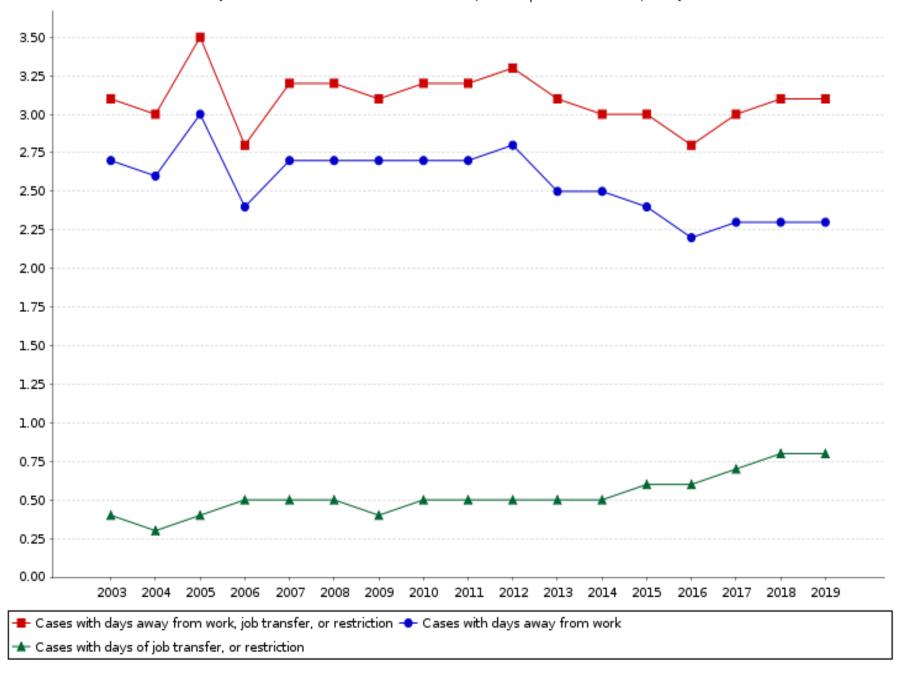

type, Washington, private industry, 2003-2019 [SOURCE : U.S. Bureau of Labor Statistics, U.S. Department of Labor, 2020]



## Nonfatal occupational injury and illness incidence rates by case type, Washington, all ownerships, 2003-2019 [SOURCE : U.S. Bureau of Labor Statistics, U.S. Department of Labor, 2020]



🛨 Cases with days of job transfer, or restriction





🛨 Cases with days of job transfer, or restriction

## Nonfatal occupational injury and illness incidence rates by case type, Washington, state government, 2003-2019 [SOURCE : U.S. Bureau of Labor Statistics, U.S. Department of Labor, 2020]



Nonfatal occupational injury and illness incidence rates by case type, Washington, local government, 2003-2019 [SOURCE : U.S. Bureau of Labor Statistics, U.S. Department of Labor, 2020]



Number of nonfatal occupational injury and illness cases with days away from work, job transfer, or restriction by private industry sector, state government, and local government, Washington, 2019



Nonfatal occupational injury and illness incidence rates by case type and ownership, Washington, 2019 [SOURCE : U.S. Bureau of Labor Statistics, U.S. Department of Labor, 2020]



Incidence rates of occupational injuries and illnesses in hospitals (NAICS 622) by ownership and case type, Washington, 2019
[SOURCE : U.S. Bureau of Labor Statistics, U.S. Department of Labor, 2020]



#### Incidence rates of occupational injuries and illnesses by size class, private industry, Washington, 2015-2019 [SOURCE : U.S. Bureau of Labor Statistics, U.S. Department of Labor, 2020]



Table A-1. Percent rel