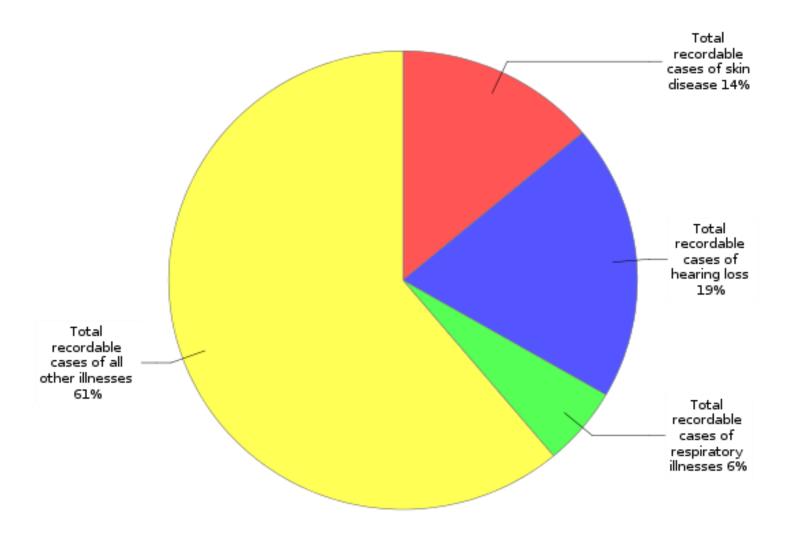

Table 1. Incidence rates¹ of nonfatal occupational injuries and illnesses by selected industries and case types, Washington, 2019

|                                                                                      | NAICS             | Total recordable | Cases      | with days away from wo<br>transfer, or restriction | rk, job                                      | Other               |
|--------------------------------------------------------------------------------------|-------------------|------------------|------------|----------------------------------------------------|----------------------------------------------|---------------------|
| Industry <sup>2</sup>                                                                | code <sup>3</sup> | cases            | Total      | Cases with<br>days away<br>from work <sup>4</sup>  | Cases<br>with job transfer or<br>restriction | recordable<br>cases |
| All industries including state and local government <sup>5</sup>                     |                   | 4.0              | 2.3        | 1.3                                                | 0.9                                          | 1.8                 |
| Private industry <sup>5</sup>                                                        |                   | 3.8              | 2.2        | 1.2                                                | 1.0                                          | 1.7                 |
| Goods-producing <sup>5</sup>                                                         |                   | 5.4              | 3.5        | 1.7                                                | 1.8                                          | 1.9                 |
| Natural resources and mining <sup>5,6</sup>                                          |                   | 7.6              | 4.9        | 2.4                                                | 2.6                                          | 2.7                 |
| Agriculture, forestry, fishing and hunting <sup>5</sup>                              |                   | 7.8              | 5.0        | 2.4                                                | 2.6                                          | 2.7                 |
| Crop production <sup>5</sup>                                                         | 111               | 7.7              | 4.9        | 2.4                                                | 2.6                                          | 2.8                 |
| Animal production and aquaculture <sup>5</sup>                                       | 112               | 8.7              | 6.0        | 3.9                                                | 2.0                                          | 2.7                 |
| Forestry and logging                                                                 | 113               | 6.2              | 5.4        | 3.5                                                | 2.0                                          | 0.8                 |
| Support activities for agriculture and forestry                                      | 115               | 7.7              | 4.9        | 1.7                                                | 3.1                                          | 2.9                 |
| Mining, quarrying, and oil and gas extraction <sup>6</sup>                           |                   | 2.0              | 1.0        |                                                    |                                              | 1.0                 |
| Construction                                                                         |                   | 5.7              | 3.6        | 2.0                                                | 1.5                                          | 2.1                 |
| Construction                                                                         |                   | 5.7              | 3.6        | 2.0                                                | 1.5                                          | 2.1                 |
| Construction of buildings                                                            | 236               | 5.4              | 4.0        | 1.8                                                | 2.2                                          | 1.4                 |
| Heavy and civil engineering construction                                             | 237               | 2.3              | 1.4        | 0.6                                                | 0.8                                          | 0.9                 |
| Specialty trade contractors                                                          | 238               | 6.5              | 3.8        | 2.4                                                | 1.4                                          | 2.7                 |
| Manufacturing                                                                        |                   | 4.6              | 3.0        | 1.2                                                | 1.8                                          | 1.6                 |
| Manufacturing                                                                        |                   | 4.6              | 3.0        | 1.2                                                | 1.8                                          | 1.6                 |
| Food manufacturing                                                                   | 311               | 6.6              | 4.8        | 2.1                                                | 2.7                                          | 1.8                 |
| Beverage and tobacco product manufacturing                                           | 312               | 6.5              | 5.1        | 2.9                                                | 2.2                                          | 1.4                 |
| Apparel manufacturing                                                                | 315               | 4.4              | 2.8        | 2.1                                                |                                              | 1.6                 |
| Wood product manufacturing                                                           | 321               | 8.0              | 4.3        | 1.8                                                | 2.5                                          | 3.7                 |
| Paper manufacturing                                                                  | 322               | 2.3              | 1.8        | 0.7                                                | 1.1                                          | 0.5                 |
| Printing and related support activities                                              | 323               | 2.4              | 2.1        | 0.5                                                |                                              |                     |
| Chemical manufacturing                                                               | 325               | 4.3              | 3.3        |                                                    | 1.1                                          | 1.1                 |
| Plastics and rubber products manufacturing                                           | 326               | 5.8              | 3.9        | 2.0                                                | 1.9                                          | 1.9                 |
| Nonmetallic mineral product manufacturing                                            | 327               | 4.1              | 2.7        | 1.8                                                | 0.9                                          | 1.4                 |
| Primary metal manufacturing                                                          | 331               | 7.8              | 3.7        | 1.2                                                | 2.5                                          | 4.1                 |
| Fabricated metal product manufacturing                                               | 332               | 4.9              | 3.2        | 1.5                                                | 1.7                                          | 1.7                 |
| Machinery manufacturing                                                              | 333               | 4.6              | 2.3        | 1.0                                                | 1.4                                          | 2.3                 |
| Computer and electronic product manufacturing Transportation equipment manufacturing | 334<br>336        | 1.3              | 0.5        | 0.2<br>0.9                                         | 0.3                                          | 0.7                 |
| Transportation equipment manufacturing  Miscellaneous manufacturing                  | 336               | 4.0<br>1.8       | 2.9<br>0.9 | 0.9                                                | 1.9<br>0.3                                   | 1.1<br>0.9          |

Table 1. Incidence rates¹ of nonfatal occupational injuries and illnesses by selected industries and case types, Washington, 2019

|                                                             | NAICS             | Total recordable | Cases            | with days away from wo<br>transfer, or restriction | rk, job                                      | Other               |
|-------------------------------------------------------------|-------------------|------------------|------------------|----------------------------------------------------|----------------------------------------------|---------------------|
| Industry <sup>2</sup>                                       | code <sup>3</sup> | cases            | Total            | Cases with<br>days away<br>from work <sup>4</sup>  | Cases<br>with job transfer or<br>restriction | recordable<br>cases |
| Service providing                                           |                   | 3.4              | 1.8              | 1.1                                                | 0.7                                          | 1.6                 |
| Trade transportation and utilities                          |                   | 4.1              | 2.7              | 1.5                                                | 1.1                                          | 1.4                 |
| Wholesale trade                                             |                   | 3.3              | 2.1              | 1.2                                                | 0.9                                          | 1.2                 |
| Merchant wholesalers, durable goods                         | 423               | 3.0              | 1.7              | 1.0                                                | 0.6                                          | 1.3                 |
| Merchant wholesalers, nondurable goods                      | 424               | 4.9              | 3.5              | 2.0                                                | 1.5                                          | 1.4                 |
| Retail trade                                                |                   | 4.1              | 2.4              | 1.3                                                | 1.2                                          | 1.6                 |
| Motor vehicle and parts dealers                             | 441               | 4.5              | 2.1              | 1.2                                                | 1.0                                          | 2.4                 |
| Furniture and home furnishings stores                       | 442               | 2.1              | 1.8              | 1.3                                                | 0.5                                          |                     |
| Electronics and appliance stores                            | 443               | 1.8              | 0.7              | 0.6                                                |                                              | 1.1                 |
| Building material and garden equipment and supplies dealers | 444               | 7.4              | 4.5              | 2.0                                                | 2.5                                          | 2.9                 |
| Food and beverage stores                                    | 445               | 5.8              | 3.8              | 2.1                                                | 1.7                                          | 2.0                 |
| Health and personal care stores                             | 446               | 1.1              | 0.8              | 0.5                                                | 0.2                                          |                     |
| Sporting goods, hobby, musical instrument, and book stores  | 451               | 3.2              | 1.1              | 0.4                                                | 0.7                                          | 2.1                 |
| General merchandise stores                                  | 452               | 5.9              | 4.2              | 2.0                                                | 2.2                                          | 1.7                 |
| Miscellaneous store retailers                               | 453               | 4.1              | 1.8              | 0.9                                                | 0.9                                          | 2.3                 |
| Transportation and warehousing <sup>8</sup>                 |                   | 5.3              | 4.2              | 2.8                                                | 1.4                                          | 1.1                 |
| Air transportation                                          | 481               | 7.1              | 5.9              | 4.2                                                | 1.7                                          | 1.2                 |
| Truck transportation                                        | 484               | 6.3              | 4.9              | 3.6                                                | 1.3                                          | 1.4                 |
| Couriers and messengers                                     | 492               | 11.5             | 10.0             | 6.5                                                | 3.5                                          | 1.5                 |
| Warehousing and storage                                     | 493               | 3.8              | 3.4              | 1.3                                                | 2.2                                          | 0.3                 |
| Utilities                                                   |                   | 3.5              | 2.3              | 2.2                                                |                                              | 1.1                 |
| Utilities                                                   | 221               | 3.5              | 2.3              | 2.2                                                |                                              | 1.1                 |
| Information                                                 |                   | 0.6              | 0.2              | 0.2                                                | 0.1                                          | 0.4                 |
| Information                                                 |                   | 0.6              | 0.2              | 0.2                                                | 0.1                                          | 0.4                 |
| Publishing industries (except internet)                     | 511               | 0.5              | ( <sup>9</sup> ) | ( <sup>9</sup> )                                   |                                              |                     |
| Telecommunications                                          | 517               |                  | 1.1              | 0.9                                                | 0.2                                          |                     |

Table 1. Incidence rates¹ of nonfatal occupational injuries and illnesses by selected industries and case types, Washington, 2019

|                                                                          | NAICS             | Total recordable | Cases | with days away from wo<br>transfer, or restriction | rk, job                                      | Other               |
|--------------------------------------------------------------------------|-------------------|------------------|-------|----------------------------------------------------|----------------------------------------------|---------------------|
| Industry <sup>2</sup>                                                    | code <sup>3</sup> | cases            | Total | Cases with<br>days away<br>from work <sup>4</sup>  | Cases<br>with job transfer or<br>restriction | recordable<br>cases |
| Financial activities                                                     |                   | 1.2              | 0.8   | 0.6                                                | 0.2                                          | 0.4                 |
| Finance and insurance                                                    |                   | 0.2              | 0.1   | 0.1                                                |                                              | 0.1                 |
| Real estate and rental and leasing                                       |                   | 3.1              | 2.2   | 1.6                                                | 0.7                                          |                     |
| Real estate                                                              | 531               | 3.2              | 2.1   | 1.3                                                | 0.8                                          |                     |
| Professional and business services                                       |                   | 2.3              | 1.0   | 0.6                                                | 0.4                                          | 1.2                 |
| Professional, scientific, and technical services                         |                   | 1.1              | 0.2   | 0.1                                                | 0.1                                          | 1.0                 |
| Management of companies and enterprises                                  |                   | 0.6              | 0.3   | 0.1                                                | 0.2                                          | 0.3                 |
| Administrative and support and waste management and remediation services |                   | 4.3              | 2.4   | 1.5                                                | 0.9                                          | 1.9                 |
| Administrative and support services                                      | 561               | 4.5              | 2.4   | 1.5                                                | 0.9                                          | 2.1                 |
| Waste management and remediation services                                | 562               | 2.9              | 2.1   | 1.2                                                | 0.8                                          | 0.9                 |
| Educational and health services                                          |                   | 4.6              | 2.1   | 1.2                                                | 0.8                                          | 2.5                 |
| Educational services                                                     |                   | 1.0              | 0.4   | 0.3                                                | 0.1                                          | 0.6                 |
| Health care and social assistance                                        |                   | 4.9              | 2.2   | 1.3                                                | 0.9                                          | 2.6                 |
| Ambulatory health care services                                          | 621               | 3.2              | 0.8   | 0.6                                                | 0.2                                          | 2.4                 |
| Hospitals                                                                | 622               | 6.4              | 2.9   | 2.2                                                | 0.7                                          | 3.5                 |
| Nursing and residential care facilities                                  | 623               | 7.9              | 5.1   | 2.2                                                | 2.9                                          | 2.8                 |
| Social assistance                                                        | 624               | 3.9              | 2.0   | 1.0                                                | 0.9                                          | 2.0                 |
| Leisure and hospitality                                                  |                   | 4.7              | 2.0   | 1.3                                                | 0.7                                          | 2.7                 |
| Arts, entertainment, and recreation                                      |                   | 3.1              | 1.6   | 1.2                                                | 0.5                                          | 1.5                 |
| Accommodation and food services                                          |                   | 5.0              | 2.1   | 1.4                                                | 0.7                                          | 2.9                 |
| Accommodation                                                            | 721               | 5.1              | 2.6   | 1.5                                                | 1.2                                          | 2.4                 |
| Food services and drinking places                                        | 722               | 5.0              | 2.0   | 1.4                                                | 0.6                                          | 3.0                 |

Table 1. Incidence rates¹ of nonfatal occupational injuries and illnesses by selected industries and case types, Washington, 2019

|                                                                        | NAICS             | Total recordable | Cases | with days away from wo<br>transfer, or restriction | rk, job                                      | Other               |
|------------------------------------------------------------------------|-------------------|------------------|-------|----------------------------------------------------|----------------------------------------------|---------------------|
| Industry <sup>2</sup>                                                  | code <sup>3</sup> | cases            | Total | Cases with<br>days away<br>from work <sup>4</sup>  | Cases<br>with job transfer or<br>restriction | recordable<br>cases |
| Other services (except public administration)                          |                   | 3.4              | 1.6   | 0.9                                                | 0.7                                          | 1.8                 |
| Other services (except public administration)                          |                   | 3.4              | 1.6   | 0.9                                                | 0.7                                          | 1.8                 |
| Repair and maintenance                                                 | 811               | 3.5              | 1.5   | 0.9                                                | 0.5                                          | 2.0                 |
| Personal and laundry services                                          | 812               | 3.7              | 2.2   | 0.9                                                |                                              |                     |
| Religious, grantmaking, civic, professional, and similar organizations | 813               | 2.8              | 1.1   | 0.8                                                | 0.3                                          | 1.7                 |
| State and local government <sup>5</sup>                                |                   | 5.3              | 2.7   | 2.1                                                | 0.7                                          | 2.6                 |
| State government <sup>5</sup>                                          |                   | 3.0              | 1.8   | 1.5                                                | 0.3                                          | 1.2                 |
| Goods-producing <sup>5</sup>                                           |                   |                  |       |                                                    |                                              |                     |
| Service providing                                                      |                   | 3.0              | 1.8   | 1.5                                                | 0.3                                          | 1.2                 |
| Educational and health services                                        |                   | 3.3              | 1.9   | 1.6                                                | 0.4                                          | 1.4                 |
| Educational services                                                   |                   | 1.6              | 0.8   | 0.5                                                | 0.3                                          | 0.8                 |
| Educational services                                                   | 611               | 1.6              | 0.8   | 0.5                                                | 0.3                                          | 0.8                 |
| Health care and social assistance                                      |                   | 7.3              | 4.5   | 4.0                                                | 0.5                                          | 2.8                 |
| Hospitals                                                              | 622               | 9.8              | 5.9   | 5.4                                                | 0.4                                          | 4.0                 |
| Nursing and residential care facilities                                | 623               | 15.1             | 11.4  | 10.1                                               | 1.3                                          | 3.6                 |
| Public administration                                                  |                   | 2.6              | 1.5   | 1.2                                                | 0.3                                          | 1.0                 |
| Public administration                                                  |                   | 2.6              | 1.5   | 1.2                                                | 0.3                                          | 1.0                 |
| Executive, legislative, and other general government support           | 921               | 2.2              | 0.5   | 0.5                                                |                                              | 1.7                 |
| Justice, public order, and safety activities                           | 922               | 4.9              | 3.5   | 3.1                                                | 0.4                                          | 1.4                 |
| Local government <sup>5</sup>                                          |                   | 6.3              | 3.1   | 2.3                                                | 0.8                                          | 3.2                 |
| Service providing                                                      |                   | 6.3              | 3.1   | 2.3                                                | 0.8                                          | 3.2                 |
| Trade transportation and utilities                                     |                   |                  |       |                                                    |                                              |                     |

Table 1. Incidence rates of nonfatal occupational injuries and illnesses by selected industries and case types, Washington, 2019

|                                                                                                     | NAICS                  | Total recordable  | Cases | Other                                             |                                              |                     |
|-----------------------------------------------------------------------------------------------------|------------------------|-------------------|-------|---------------------------------------------------|----------------------------------------------|---------------------|
| Industry <sup>2</sup>                                                                               | code <sup>3</sup>      | cases             | Total | Cases with<br>days away<br>from work <sup>4</sup> | Cases<br>with job transfer or<br>restriction | recordable<br>cases |
| Utilities                                                                                           |                        | 4.5               | 2.3   | 1.3                                               | 1.0                                          | 2.2                 |
| Utilities                                                                                           | 221                    | 4.5               | 2.3   | 1.3                                               | 1.0                                          | 2.2                 |
| Educational and health services                                                                     |                        | 5.4               | 2.4   | 1.6                                               | 0.8                                          | 3.0                 |
| Educational services                                                                                |                        | 5.2               | 2.5   | 1.6                                               | 0.9                                          | 2.8                 |
| Educational services                                                                                | 611                    | 5.2               | 2.5   | 1.6                                               | 0.9                                          | 2.8                 |
| Health care and social assistance                                                                   |                        | 6.3               | 1.9   | 1.5                                               | 0.4                                          | 4.3                 |
| Hospitals                                                                                           | 622                    | 6.9               | 2.1   | 1.7                                               | 0.4                                          | 4.8                 |
| Nursing and residential care facilities                                                             | 623                    |                   |       |                                                   |                                              |                     |
| Public administration                                                                               |                        | 7.8               | 3.9   | 3.1                                               | 0.8                                          | 4.0                 |
| Public administration                                                                               |                        | 7.8               | 3.9   | 3.1                                               | 0.8                                          | 4.0                 |
| I Incidence rates represent the number of injuries and/or illnesses per 100 full time workers and a | vers salevileted sev ( | N / EUX Y 200 000 |       |                                                   |                                              |                     |