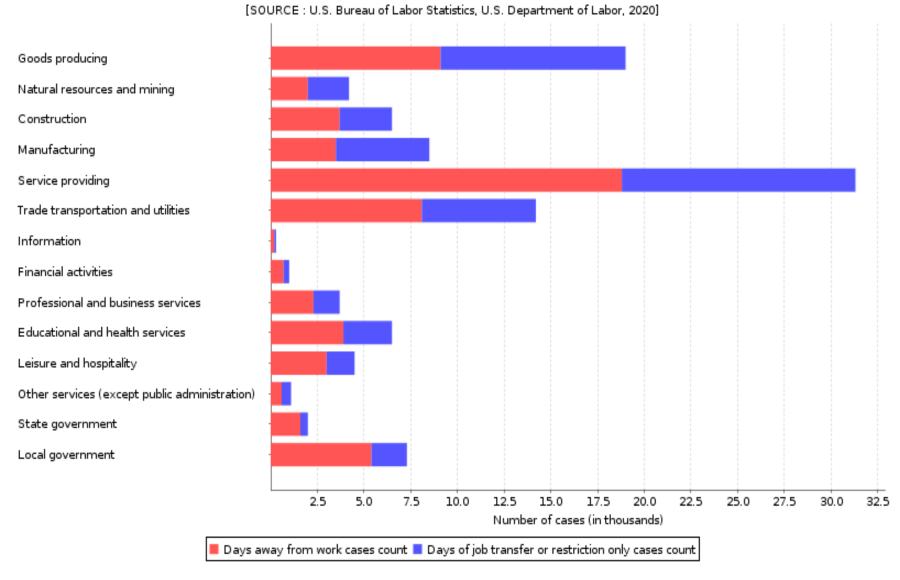

Table 2. Numbers of nonfatal occupational injuries and illnesses by selected industries and case types, Washington, 2019 (In thousands)

|                                                                       | NAICS             | Total               | Cases      | with days away from wo<br>transfer, or restriction | ork, job                                     | Other                                                                                |
|-----------------------------------------------------------------------|-------------------|---------------------|------------|----------------------------------------------------|----------------------------------------------|--------------------------------------------------------------------------------------|
| Industry <sup>1</sup>                                                 | code <sup>2</sup> | recordable<br>cases | Total      | Cases with<br>days away<br>from work <sup>3</sup>  | Cases<br>with job transfer or<br>restriction | recordable cases  46.9  38.2  10.5  2.3  2.2  1.3  0.2  (8)  0.7  (8)  3.9  0.7  0.2 |
| All industries including state and local government <sup>4</sup>      |                   | 106.4               | 59.5       | 34.9                                               | 24.6                                         | 46.9                                                                                 |
| Private industry <sup>4</sup>                                         |                   | 88.6                | 50.4       | 28.0                                               | 22.4                                         | 38.2                                                                                 |
| Goods-producing <sup>4</sup>                                          |                   | 29.6                | 19.1       | 9.1                                                | 9.9                                          | 10.5                                                                                 |
| Natural resources and mining <sup>4,5</sup>                           |                   | 6.4                 | 4.1        | 2.0                                                | 2.2                                          | 2.3                                                                                  |
| Agriculture, forestry, fishing and hunting <sup>4</sup>               |                   | 6.4                 | 4.1        | 2.0                                                | 2.2                                          | 2.2                                                                                  |
| Crop production <sup>4</sup>                                          | 111               | 3.7                 | 2.4        | 1.1                                                | 1.2                                          | 1.3                                                                                  |
| Animal production and aquaculture <sup>4</sup>                        | 112               | 0.5                 | 0.3        | 0.2                                                | 0.1                                          |                                                                                      |
| Forestry and logging                                                  | 113               | 0.2                 | 0.2        | 0.1                                                | 0.1                                          |                                                                                      |
| Support activities for agriculture and forestry                       | 115               | 1.8                 | 1.2        | 0.4                                                | 0.7                                          | 0.7                                                                                  |
| Mining, quarrying, and oil and gas extraction <sup>5</sup>            |                   | (8)                 | (8)        | (8)                                                | (8)                                          | (8)                                                                                  |
| Construction                                                          |                   | 10.4                | 6.5        | 3.7                                                | 2.8                                          | 3.9                                                                                  |
| Construction                                                          |                   | 10.4                | 6.5        | 3.7                                                | 2.8                                          | 3.9                                                                                  |
| Construction of buildings                                             | 236               | 2.6                 | 1.9        | 0.9                                                | 1.0                                          | 0.7                                                                                  |
| Heavy and civil engineering construction                              | 237               | 0.5                 | 0.3        | 0.1                                                | 0.2                                          | 0.2                                                                                  |
| Specialty trade contractors                                           | 238               | 7.3                 | 4.3        | 2.7                                                | 1.6                                          | 3.0                                                                                  |
| Manufacturing                                                         |                   | 12.8                | 8.5        | 3.5                                                | 5.0                                          | 4.4                                                                                  |
| Manufacturing                                                         |                   | 12.8                | 8.5        | 3.5                                                | 5.0                                          | 4.4                                                                                  |
| Food manufacturing                                                    | 311               | 2.5                 | 1.8        | 0.8                                                | 1.0                                          | 0.7                                                                                  |
| Beverage and tobacco product manufacturing                            | 312               | 0.5                 | 0.4        | 0.2                                                | 0.2                                          | 0.1                                                                                  |
| Apparel manufacturing                                                 | 315               | 0.1                 | (8)        | (8)                                                | (8)                                          | (8)                                                                                  |
| Wood product manufacturing                                            | 321               | 1.0                 | 0.6        | 0.2                                                | 0.3                                          | 0.5                                                                                  |
| Paper manufacturing                                                   | 322               | 0.2                 | 0.1        | 0.1                                                | 0.1                                          | (8)                                                                                  |
| Printing and related support activities                               | 323               | 0.1                 | 0.1        | (8)                                                |                                              |                                                                                      |
| Chemical manufacturing                                                | 325               | 0.3                 | 0.2        |                                                    | 0.1                                          | 0.1                                                                                  |
| Plastics and rubber products manufacturing                            | 326               | 0.5                 | 0.3        | 0.2                                                | 0.2                                          | 0.2                                                                                  |
| Nonmetallic mineral product manufacturing Primary metal manufacturing | 327<br>331        | 0.4<br>0.4          | 0.2<br>0.2 | 0.2<br>0.1                                         | 0.1<br>0.1                                   | 0.1<br>0.2                                                                           |
| Fabricated metal product manufacturing                                | 331               | 1.0                 | 0.2        | 0.1                                                | 0.1                                          | 0.2                                                                                  |
| Machinery manufacturing                                               | 333               | 0.7                 | 0.6        | 0.3                                                | 0.3                                          | 0.4                                                                                  |
| Computer and electronic product manufacturing                         | 334               | 0.7                 | 0.1        | (8)                                                | 0.2                                          | 0.4                                                                                  |
| Transportation equipment manufacturing                                | 336               | 3.8                 | 2.8        | 0.9                                                | 1.9                                          | 1.1                                                                                  |
| Miscellaneous manufacturing                                           | 339               | 0.2                 | 0.1        | 0.1                                                | ( <sup>8</sup> )                             | 0.1                                                                                  |

Table 2. Numbers of nonfatal occupational injuries and illnesses by selected industries and case types, Washington, 2019 (In thousands)

|                                                             | NAICS             | Total               | Cases | with days away from wo<br>transfer, or restriction | rk, job                                      | Other               |
|-------------------------------------------------------------|-------------------|---------------------|-------|----------------------------------------------------|----------------------------------------------|---------------------|
| Industry <sup>1</sup>                                       | code <sup>2</sup> | recordable<br>cases | Total | Cases with<br>days away<br>from work <sup>3</sup>  | Cases<br>with job transfer or<br>restriction | recordable<br>cases |
| Service providing                                           |                   | 59.0                | 31.3  | 18.8                                               | 12.5                                         | 27.7                |
| Trade transportation and utilities                          |                   | 21.7                | 14.2  | 8.1                                                | 6.1                                          | 7.5                 |
| Wholesale trade                                             |                   | 4.3                 | 2.7   | 1.6                                                | 1.2                                          | 1.6                 |
| Merchant wholesalers, durable goods                         | 423               | 2.0                 | 1.1   | 0.7                                                | 0.4                                          | 0.9                 |
| Merchant wholesalers, nondurable goods                      | 424               | 2.2                 | 1.5   | 0.9                                                | 0.7                                          | 0.6                 |
| Retail trade                                                |                   | 12.2                | 7.3   | 3.8                                                | 3.5                                          | 4.9                 |
| Motor vehicle and parts dealers                             | 441               | 1.8                 | 0.8   | 0.5                                                | 0.4                                          | 0.9                 |
| Furniture and home furnishings stores                       | 442               | 0.2                 | 0.1   | 0.1                                                | (8)                                          |                     |
| Electronics and appliance stores                            | 443               | 0.1                 | 0.1   | (8)                                                | (8)                                          | 0.1                 |
| Building material and garden equipment and supplies dealers | 444               | 2.0                 | 1.2   | 0.5                                                | 0.7                                          | 0.8                 |
| Food and beverage stores                                    | 445               | 2.9                 | 1.9   | 1.0                                                | 0.8                                          | 1.0                 |
| Health and personal care stores                             | 446               | 0.1                 | 0.1   | 0.1                                                | (8)                                          |                     |
| Sporting goods, hobby, musical instrument, and book stores  | 451               | 0.3                 | 0.1   | (8)                                                | 0.1                                          | 0.2                 |
| General merchandise stores                                  | 452               | 3.2                 | 2.3   | 1.1                                                | 1.2                                          | 0.9                 |
| Miscellaneous store retailers                               | 453               | 0.8                 | 0.4   | 0.2                                                | 0.2                                          | 0.4                 |
| Transportation and warehousing <sup>7</sup>                 |                   | 5.1                 | 4.1   | 2.7                                                | 1.4                                          | 1.0                 |
| Air transportation                                          | 481               | 0.9                 | 0.8   | 0.5                                                | 0.2                                          | 0.2                 |
| Truck transportation                                        | 484               | 1.5                 | 1.1   | 0.8                                                | 0.3                                          | 0.3                 |
| Couriers and messengers                                     | 492               | 1.2                 | 1.1   | 0.7                                                | 0.4                                          | 0.2                 |
| Warehousing and storage                                     | 493               | 0.6                 | 0.5   | 0.2                                                | 0.3                                          | (8)                 |
| Utilities                                                   |                   | 0.2                 | 0.1   | 0.1                                                |                                              | 0.1                 |
| Utilities                                                   | 221               | 0.2                 | 0.1   | 0.1                                                |                                              | 0.1                 |
| Information                                                 |                   | 0.8                 | 0.3   | 0.2                                                | 0.1                                          | 0.5                 |
| Information                                                 |                   | 0.8                 | 0.3   | 0.2                                                | 0.1                                          | 0.5                 |
| Publishing industries (except internet)                     | 511               | 0.3                 | (8)   | (8)                                                |                                              |                     |
| Telecommunications                                          | 517               |                     | 0.2   | 0.2                                                | (8)                                          |                     |

Table 2. Numbers of nonfatal occupational injuries and illnesses by selected industries and case types, Washington, 2019 (In thousands)

|                                                                          | NAICS             | Total               | Cases | with days away from wo<br>transfer, or restriction | rk, job                                      | Other               |
|--------------------------------------------------------------------------|-------------------|---------------------|-------|----------------------------------------------------|----------------------------------------------|---------------------|
| Industry <sup>1</sup>                                                    | code <sup>2</sup> | recordable<br>cases | Total | Cases with<br>days away<br>from work <sup>3</sup>  | Cases<br>with job transfer or<br>restriction | recordable<br>cases |
| Financial activities                                                     |                   | 1.5                 | 1.0   | 0.7                                                | 0.3                                          | 0.5                 |
| Finance and insurance                                                    |                   | 0.2                 | 0.1   | 0.1                                                |                                              | 0.1                 |
| Real estate and rental and leasing                                       |                   | 1.4                 | 1.0   | 0.7                                                | 0.3                                          |                     |
| Real estate                                                              | 531               | 1.1                 | 0.7   | 0.5                                                | 0.3                                          |                     |
| Professional and business services                                       |                   | 8.2                 | 3.7   | 2.3                                                | 1.4                                          | 4.5                 |
| Professional, scientific, and technical services                         |                   | 2.1                 | 0.3   | 0.2                                                | 0.1                                          | 1.8                 |
| Management of companies and enterprises                                  |                   | 0.3                 | 0.1   | 0.1                                                | 0.1                                          | 0.1                 |
| Administrative and support and waste management and remediation services |                   | 5.8                 | 3.2   | 2.0                                                | 1.2                                          | 2.6                 |
| Administrative and support services                                      | 561               | 5.3                 | 2.9   | 1.8                                                | 1.1                                          | 2.5                 |
| Waste management and remediation services                                | 562               | 0.5                 | 0.3   | 0.2                                                | 0.1                                          | 0.1                 |
| Educational and health services                                          |                   | 14.2                | 6.5   | 3.9                                                | 2.6                                          | 7.7                 |
| Educational services                                                     |                   | 0.2                 | 0.1   | 0.1                                                | ( <sup>8</sup> )                             | 0.1                 |
| Health care and social assistance                                        |                   | 14.0                | 6.4   | 3.8                                                | 2.6                                          | 7.5                 |
| Ambulatory health care services                                          | 621               | 3.7                 | 1.0   | 0.7                                                | 0.3                                          | 2.8                 |
| Hospitals                                                                | 622               | 4.4                 | 2.0   | 1.5                                                | 0.5                                          | 2.4                 |
| Nursing and residential care facilities                                  | 623               | 3.7                 | 2.4   | 1.0                                                | 1.4                                          | 1.3                 |
| Social assistance                                                        | 624               | 2.1                 | 1.1   | 0.6                                                | 0.5                                          | 1.1                 |
| Leisure and hospitality                                                  |                   | 10.3                | 4.5   | 3.0                                                | 1.5                                          | 5.9                 |
| Arts, entertainment, and recreation                                      |                   | 1.3                 | 0.7   | 0.5                                                | 0.2                                          | 0.6                 |
| Accommodation and food services                                          |                   | 9.0                 | 3.8   | 2.5                                                | 1.3                                          | 5.2                 |
| Accommodation                                                            | 721               | 1.4                 | 0.7   | 0.4                                                | 0.3                                          | 0.7                 |
| Food services and drinking places                                        | 722               | 7.6                 | 3.1   | 2.1                                                | 1.0                                          | 4.6                 |