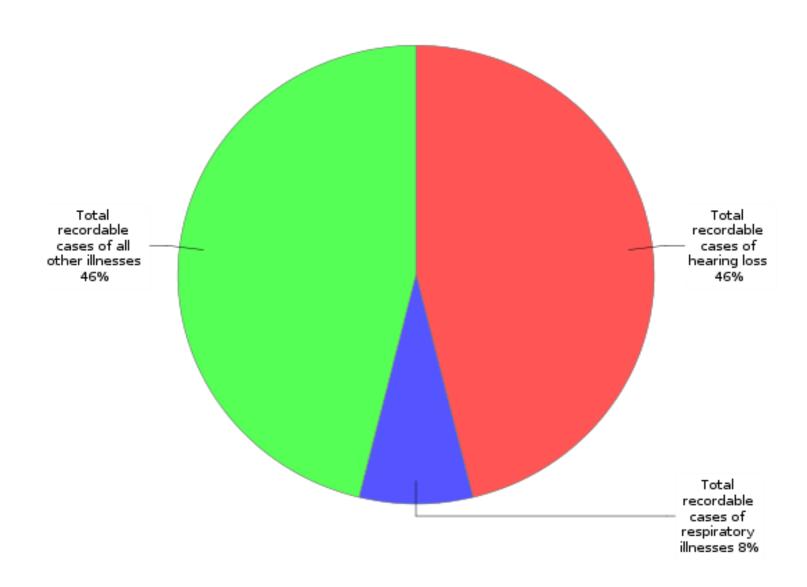

Table 1. Incidence rates¹ of nonfatal occupational injuries and illnesses by selected industries and case types, Washington, 2019

|                                                                                      | NAICS             | Total recordable | Cases      | with days away from wo<br>transfer, or restriction | rk, job                                      | Other               |
|--------------------------------------------------------------------------------------|-------------------|------------------|------------|----------------------------------------------------|----------------------------------------------|---------------------|
| Industry <sup>2</sup>                                                                | code <sup>3</sup> | cases            | Total      | Cases with<br>days away<br>from work <sup>4</sup>  | Cases<br>with job transfer or<br>restriction | recordable<br>cases |
| All industries including state and local government <sup>5</sup>                     |                   | 4.0              | 2.3        | 1.3                                                | 0.9                                          | 1.8                 |
| Private industry <sup>5</sup>                                                        |                   | 3.8              | 2.2        | 1.2                                                | 1.0                                          | 1.7                 |
| Goods-producing <sup>5</sup>                                                         |                   | 5.4              | 3.5        | 1.7                                                | 1.8                                          | 1.9                 |
| Natural resources and mining <sup>5,6</sup>                                          |                   | 7.6              | 4.9        | 2.4                                                | 2.6                                          | 2.7                 |
| Agriculture, forestry, fishing and hunting <sup>5</sup>                              |                   | 7.8              | 5.0        | 2.4                                                | 2.6                                          | 2.7                 |
| Crop production <sup>5</sup>                                                         | 111               | 7.7              | 4.9        | 2.4                                                | 2.6                                          | 2.8                 |
| Animal production and aquaculture <sup>5</sup>                                       | 112               | 8.7              | 6.0        | 3.9                                                | 2.0                                          | 2.7                 |
| Forestry and logging                                                                 | 113               | 6.2              | 5.4        | 3.5                                                | 2.0                                          | 0.8                 |
| Support activities for agriculture and forestry                                      | 115               | 7.7              | 4.9        | 1.7                                                | 3.1                                          | 2.9                 |
| Mining, quarrying, and oil and gas extraction <sup>6</sup>                           |                   | 2.0              | 1.0        |                                                    |                                              | 1.0                 |
| Construction                                                                         |                   | 5.7              | 3.6        | 2.0                                                | 1.5                                          | 2.1                 |
| Construction                                                                         |                   | 5.7              | 3.6        | 2.0                                                | 1.5                                          | 2.1                 |
| Construction of buildings                                                            | 236               | 5.4              | 4.0        | 1.8                                                | 2.2                                          | 1.4                 |
| Heavy and civil engineering construction                                             | 237               | 2.3              | 1.4        | 0.6                                                | 0.8                                          | 0.9                 |
| Specialty trade contractors                                                          | 238               | 6.5              | 3.8        | 2.4                                                | 1.4                                          | 2.7                 |
| Manufacturing                                                                        |                   | 4.6              | 3.0        | 1.2                                                | 1.8                                          | 1.6                 |
| Manufacturing                                                                        |                   | 4.6              | 3.0        | 1.2                                                | 1.8                                          | 1.6                 |
| Food manufacturing                                                                   | 311               | 6.6              | 4.8        | 2.1                                                | 2.7                                          | 1.8                 |
| Beverage and tobacco product manufacturing                                           | 312               | 6.5              | 5.1        | 2.9                                                | 2.2                                          | 1.4                 |
| Apparel manufacturing                                                                | 315               | 4.4              | 2.8        | 2.1                                                |                                              | 1.6                 |
| Wood product manufacturing                                                           | 321               | 8.0              | 4.3        | 1.8                                                | 2.5                                          | 3.7                 |
| Paper manufacturing                                                                  | 322               | 2.3              | 1.8        | 0.7                                                | 1.1                                          | 0.5                 |
| Printing and related support activities                                              | 323               | 2.4              | 2.1        | 0.5                                                |                                              |                     |
| Chemical manufacturing                                                               | 325               | 4.3              | 3.3        |                                                    | 1.1                                          | 1.1                 |
| Plastics and rubber products manufacturing                                           | 326               | 5.8              | 3.9        | 2.0                                                | 1.9                                          | 1.9                 |
| Nonmetallic mineral product manufacturing                                            | 327               | 4.1              | 2.7        | 1.8                                                | 0.9                                          | 1.4                 |
| Primary metal manufacturing                                                          | 331               | 7.8              | 3.7        | 1.2                                                | 2.5                                          | 4.1                 |
| Fabricated metal product manufacturing                                               | 332               | 4.9              | 3.2        | 1.5                                                | 1.7                                          | 1.7                 |
| Machinery manufacturing                                                              | 333               | 4.6              | 2.3        | 1.0                                                | 1.4                                          | 2.3                 |
| Computer and electronic product manufacturing Transportation equipment manufacturing | 334<br>336        | 1.3              | 0.5        | 0.2<br>0.9                                         | 0.3                                          | 0.7                 |
| Transportation equipment manufacturing  Miscellaneous manufacturing                  | 336               | 4.0<br>1.8       | 2.9<br>0.9 | 0.9                                                | 1.9<br>0.3                                   | 1.1<br>0.9          |

Table 1. Incidence rates¹ of nonfatal occupational injuries and illnesses by selected industries and case types, Washington, 2019

|                                                             | NAICS             | Total recordable | Cases            | with days away from wo<br>transfer, or restriction | rk, job                                      | Other               |
|-------------------------------------------------------------|-------------------|------------------|------------------|----------------------------------------------------|----------------------------------------------|---------------------|
| Industry <sup>2</sup>                                       | code <sup>3</sup> | cases            | Total            | Cases with<br>days away<br>from work <sup>4</sup>  | Cases<br>with job transfer or<br>restriction | recordable<br>cases |
| Service providing                                           |                   | 3.4              | 1.8              | 1.1                                                | 0.7                                          | 1.6                 |
| Trade transportation and utilities                          |                   | 4.1              | 2.7              | 1.5                                                | 1.1                                          | 1.4                 |
| Wholesale trade                                             |                   | 3.3              | 2.1              | 1.2                                                | 0.9                                          | 1.2                 |
| Merchant wholesalers, durable goods                         | 423               | 3.0              | 1.7              | 1.0                                                | 0.6                                          | 1.3                 |
| Merchant wholesalers, nondurable goods                      | 424               | 4.9              | 3.5              | 2.0                                                | 1.5                                          | 1.4                 |
| Retail trade                                                |                   | 4.1              | 2.4              | 1.3                                                | 1.2                                          | 1.6                 |
| Motor vehicle and parts dealers                             | 441               | 4.5              | 2.1              | 1.2                                                | 1.0                                          | 2.4                 |
| Furniture and home furnishings stores                       | 442               | 2.1              | 1.8              | 1.3                                                | 0.5                                          |                     |
| Electronics and appliance stores                            | 443               | 1.8              | 0.7              | 0.6                                                |                                              | 1.1                 |
| Building material and garden equipment and supplies dealers | 444               | 7.4              | 4.5              | 2.0                                                | 2.5                                          | 2.9                 |
| Food and beverage stores                                    | 445               | 5.8              | 3.8              | 2.1                                                | 1.7                                          | 2.0                 |
| Health and personal care stores                             | 446               | 1.1              | 0.8              | 0.5                                                | 0.2                                          |                     |
| Sporting goods, hobby, musical instrument, and book stores  | 451               | 3.2              | 1.1              | 0.4                                                | 0.7                                          | 2.1                 |
| General merchandise stores                                  | 452               | 5.9              | 4.2              | 2.0                                                | 2.2                                          | 1.7                 |
| Miscellaneous store retailers                               | 453               | 4.1              | 1.8              | 0.9                                                | 0.9                                          | 2.3                 |
| Transportation and warehousing <sup>8</sup>                 |                   | 5.3              | 4.2              | 2.8                                                | 1.4                                          | 1.1                 |
| Air transportation                                          | 481               | 7.1              | 5.9              | 4.2                                                | 1.7                                          | 1.2                 |
| Truck transportation                                        | 484               | 6.3              | 4.9              | 3.6                                                | 1.3                                          | 1.4                 |
| Couriers and messengers                                     | 492               | 11.5             | 10.0             | 6.5                                                | 3.5                                          | 1.5                 |
| Warehousing and storage                                     | 493               | 3.8              | 3.4              | 1.3                                                | 2.2                                          | 0.3                 |
| Utilities                                                   |                   | 3.5              | 2.3              | 2.2                                                |                                              | 1.1                 |
| Utilities                                                   | 221               | 3.5              | 2.3              | 2.2                                                |                                              | 1.1                 |
| Information                                                 |                   | 0.6              | 0.2              | 0.2                                                | 0.1                                          | 0.4                 |
| Information                                                 |                   | 0.6              | 0.2              | 0.2                                                | 0.1                                          | 0.4                 |
| Publishing industries (except internet)                     | 511               | 0.5              | ( <sup>9</sup> ) | ( <sup>9</sup> )                                   |                                              |                     |
| Telecommunications                                          | 517               |                  | 1.1              | 0.9                                                | 0.2                                          |                     |

Table 1. Incidence rates¹ of nonfatal occupational injuries and illnesses by selected industries and case types, Washington, 2019

|                                                                          | NAICS             | Total recordable | Cases | with days away from wo<br>transfer, or restriction | rk, job                                      | Other               |
|--------------------------------------------------------------------------|-------------------|------------------|-------|----------------------------------------------------|----------------------------------------------|---------------------|
| Industry <sup>2</sup>                                                    | code <sup>3</sup> | cases            | Total | Cases with<br>days away<br>from work <sup>4</sup>  | Cases<br>with job transfer or<br>restriction | recordable<br>cases |
| Financial activities                                                     |                   | 1.2              | 0.8   | 0.6                                                | 0.2                                          | 0.4                 |
| Finance and insurance                                                    |                   | 0.2              | 0.1   | 0.1                                                |                                              | 0.1                 |
| Real estate and rental and leasing                                       |                   | 3.1              | 2.2   | 1.6                                                | 0.7                                          |                     |
| Real estate                                                              | 531               | 3.2              | 2.1   | 1.3                                                | 0.8                                          |                     |
| Professional and business services                                       |                   | 2.3              | 1.0   | 0.6                                                | 0.4                                          | 1.2                 |
| Professional, scientific, and technical services                         |                   | 1.1              | 0.2   | 0.1                                                | 0.1                                          | 1.0                 |
| Management of companies and enterprises                                  |                   | 0.6              | 0.3   | 0.1                                                | 0.2                                          | 0.3                 |
| Administrative and support and waste management and remediation services |                   | 4.3              | 2.4   | 1.5                                                | 0.9                                          | 1.9                 |
| Administrative and support services                                      | 561               | 4.5              | 2.4   | 1.5                                                | 0.9                                          | 2.1                 |
| Waste management and remediation services                                | 562               | 2.9              | 2.1   | 1.2                                                | 0.8                                          | 0.9                 |
| Educational and health services                                          |                   | 4.6              | 2.1   | 1.2                                                | 0.8                                          | 2.5                 |
| Educational services                                                     |                   | 1.0              | 0.4   | 0.3                                                | 0.1                                          | 0.6                 |
| Health care and social assistance                                        |                   | 4.9              | 2.2   | 1.3                                                | 0.9                                          | 2.6                 |
| Ambulatory health care services                                          | 621               | 3.2              | 0.8   | 0.6                                                | 0.2                                          | 2.4                 |
| Hospitals                                                                | 622               | 6.4              | 2.9   | 2.2                                                | 0.7                                          | 3.5                 |
| Nursing and residential care facilities                                  | 623               | 7.9              | 5.1   | 2.2                                                | 2.9                                          | 2.8                 |
| Social assistance                                                        | 624               | 3.9              | 2.0   | 1.0                                                | 0.9                                          | 2.0                 |
| Leisure and hospitality                                                  |                   | 4.7              | 2.0   | 1.3                                                | 0.7                                          | 2.7                 |
| Arts, entertainment, and recreation                                      |                   | 3.1              | 1.6   | 1.2                                                | 0.5                                          | 1.5                 |
| Accommodation and food services                                          |                   | 5.0              | 2.1   | 1.4                                                | 0.7                                          | 2.9                 |
| Accommodation                                                            | 721               | 5.1              | 2.6   | 1.5                                                | 1.2                                          | 2.4                 |
| Food services and drinking places                                        | 722               | 5.0              | 2.0   | 1.4                                                | 0.6                                          | 3.0                 |

Table 1. Incidence rates¹ of nonfatal occupational injuries and illnesses by selected industries and case types, Washington, 2019

|                                                                        | NAICS             | Total recordable | Cases | with days away from wo<br>transfer, or restriction | rk, job                                      | Other               |
|------------------------------------------------------------------------|-------------------|------------------|-------|----------------------------------------------------|----------------------------------------------|---------------------|
| Industry <sup>2</sup>                                                  | code <sup>3</sup> | cases            | Total | Cases with<br>days away<br>from work <sup>4</sup>  | Cases<br>with job transfer or<br>restriction | recordable<br>cases |
| Other services (except public administration)                          |                   | 3.4              | 1.6   | 0.9                                                | 0.7                                          | 1.8                 |
| Other services (except public administration)                          |                   | 3.4              | 1.6   | 0.9                                                | 0.7                                          | 1.8                 |
| Repair and maintenance                                                 | 811               | 3.5              | 1.5   | 0.9                                                | 0.5                                          | 2.0                 |
| Personal and laundry services                                          | 812               | 3.7              | 2.2   | 0.9                                                |                                              |                     |
| Religious, grantmaking, civic, professional, and similar organizations | 813               | 2.8              | 1.1   | 0.8                                                | 0.3                                          | 1.7                 |
| State and local government <sup>5</sup>                                |                   | 5.3              | 2.7   | 2.1                                                | 0.7                                          | 2.6                 |
| State government <sup>5</sup>                                          |                   | 3.0              | 1.8   | 1.5                                                | 0.3                                          | 1.2                 |
| Goods-producing <sup>5</sup>                                           |                   |                  |       |                                                    |                                              |                     |
| Service providing                                                      |                   | 3.0              | 1.8   | 1.5                                                | 0.3                                          | 1.2                 |
| Educational and health services                                        |                   | 3.3              | 1.9   | 1.6                                                | 0.4                                          | 1.4                 |
| Educational services                                                   |                   | 1.6              | 0.8   | 0.5                                                | 0.3                                          | 0.8                 |
| Educational services                                                   | 611               | 1.6              | 0.8   | 0.5                                                | 0.3                                          | 0.8                 |
| Health care and social assistance                                      |                   | 7.3              | 4.5   | 4.0                                                | 0.5                                          | 2.8                 |
| Hospitals                                                              | 622               | 9.8              | 5.9   | 5.4                                                | 0.4                                          | 4.0                 |
| Nursing and residential care facilities                                | 623               | 15.1             | 11.4  | 10.1                                               | 1.3                                          | 3.6                 |
| Public administration                                                  |                   | 2.6              | 1.5   | 1.2                                                | 0.3                                          | 1.0                 |
| Public administration                                                  |                   | 2.6              | 1.5   | 1.2                                                | 0.3                                          | 1.0                 |
| Executive, legislative, and other general government support           | 921               | 2.2              | 0.5   | 0.5                                                |                                              | 1.7                 |
| Justice, public order, and safety activities                           | 922               | 4.9              | 3.5   | 3.1                                                | 0.4                                          | 1.4                 |
| Local government <sup>5</sup>                                          |                   | 6.3              | 3.1   | 2.3                                                | 0.8                                          | 3.2                 |
| Service providing                                                      |                   | 6.3              | 3.1   | 2.3                                                | 0.8                                          | 3.2                 |
| Trade transportation and utilities                                     |                   |                  |       |                                                    |                                              |                     |

Table 1. Incidence rates of nonfatal occupational injuries and illnesses by selected industries and case types, Washington, 2019

|                                                                                                     | NAICS                  | Total recordable  | Cases | Other                                             |                                              |                     |
|-----------------------------------------------------------------------------------------------------|------------------------|-------------------|-------|---------------------------------------------------|----------------------------------------------|---------------------|
| Industry <sup>2</sup>                                                                               | code <sup>3</sup>      | cases             | Total | Cases with<br>days away<br>from work <sup>4</sup> | Cases<br>with job transfer or<br>restriction | recordable<br>cases |
| Utilities                                                                                           |                        | 4.5               | 2.3   | 1.3                                               | 1.0                                          | 2.2                 |
| Utilities                                                                                           | 221                    | 4.5               | 2.3   | 1.3                                               | 1.0                                          | 2.2                 |
| Educational and health services                                                                     |                        | 5.4               | 2.4   | 1.6                                               | 0.8                                          | 3.0                 |
| Educational services                                                                                |                        | 5.2               | 2.5   | 1.6                                               | 0.9                                          | 2.8                 |
| Educational services                                                                                | 611                    | 5.2               | 2.5   | 1.6                                               | 0.9                                          | 2.8                 |
| Health care and social assistance                                                                   |                        | 6.3               | 1.9   | 1.5                                               | 0.4                                          | 4.3                 |
| Hospitals                                                                                           | 622                    | 6.9               | 2.1   | 1.7                                               | 0.4                                          | 4.8                 |
| Nursing and residential care facilities                                                             | 623                    |                   |       |                                                   |                                              |                     |
| Public administration                                                                               |                        | 7.8               | 3.9   | 3.1                                               | 0.8                                          | 4.0                 |
| Public administration                                                                               |                        | 7.8               | 3.9   | 3.1                                               | 0.8                                          | 4.0                 |
| I Incidence rates represent the number of injuries and/or illnesses per 100 full time workers and a | vers salevileted sev ( | N / EUX Y 200 000 |       |                                                   |                                              |                     |