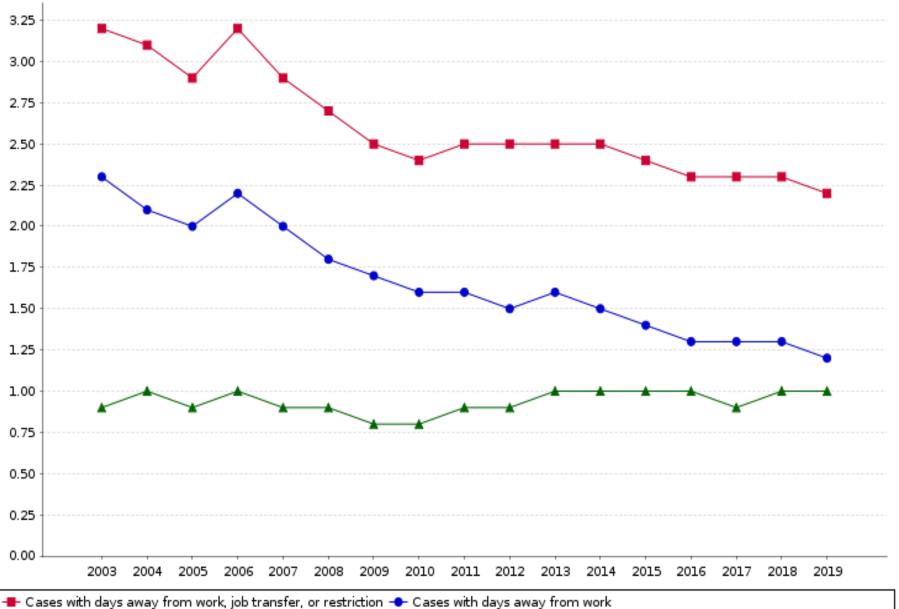

al occupational injuries and illnesses by major industry sector, Washington and All United States, 2019
[SOURCE : U.S. Bureau of Labor Statistics, U.S. Department of Labor, 2020]



Incidence rates per 100 full-time workers for total nonfatal occupational injuries and illnesses by major industry sector, Washington , 2018 & 2019 [SOURCE : U.S. Bureau of Labor Statistics, U.S. Department of Labor, 2020]



# Industries with the highest incidence rates of total nonfatal occupational injuries and illnesses, Washington, 2019 [SOURCE : U.S. Bureau of Labor Statistics, U.S. Department of Labor, 2020]









## Nonfatal occupational injury and illness incidence rates by case type, Washington, private industry, 2003-2019 [SOURCE : U.S. Bureau of Labor Statistics, U.S. Department of Labor, 2020]



## Nonfatal occupational injury and illness incidence rates by case type, Washington, all ownerships, 2003-2019 [SOURCE : U.S. Bureau of Labor Statistics, U.S. Department of Labor, 2020]



🛨 Cases with days of job transfer, or restriction





🛨 Cases with days of job transfer, or restriction

## Nonfatal occupational injury and illness incidence rates by case type, Washington, state government, 2003-2019 [SOURCE : U.S. Bureau of Labor Statistics, U.S. Department of Labor, 2020]



Nonfatal occupational injury and illness incidence rates by case type, Washington, local government, 2003-2019 [SOURCE : U.S. Bureau of Labor Statistics, U.S. Department of Labor, 2020]



Number of nonfatal occupational injury and illness cases with days away from work, job transfer, or restriction by privat