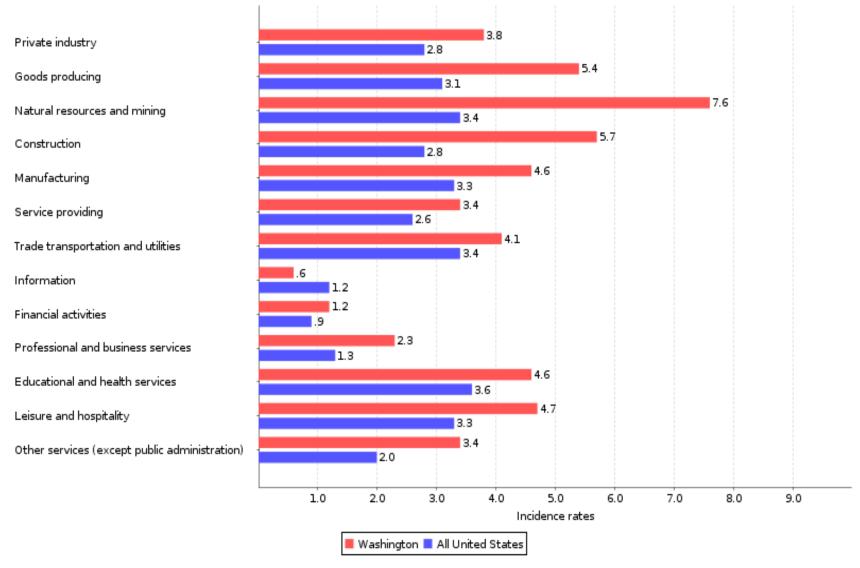

Table 1. Incidence rates¹ of nonfatal occupational injuries and illnesses by selected industries and case types, Washington, 2019

|                                                                                      | NAICS             | Total recordable | Cases      | with days away from wo<br>transfer, or restriction | rk, job                                      | Other               |
|--------------------------------------------------------------------------------------|-------------------|------------------|------------|----------------------------------------------------|----------------------------------------------|---------------------|
| Industry <sup>2</sup>                                                                | code <sup>3</sup> | cases            | Total      | Cases with<br>days away<br>from work <sup>4</sup>  | Cases<br>with job transfer or<br>restriction | recordable<br>cases |
| All industries including state and local government <sup>5</sup>                     |                   | 4.0              | 2.3        | 1.3                                                | 0.9                                          | 1.8                 |
| Private industry <sup>5</sup>                                                        |                   | 3.8              | 2.2        | 1.2                                                | 1.0                                          | 1.7                 |
| Goods-producing <sup>5</sup>                                                         |                   | 5.4              | 3.5        | 1.7                                                | 1.8                                          | 1.9                 |
| Natural resources and mining <sup>5,6</sup>                                          |                   | 7.6              | 4.9        | 2.4                                                | 2.6                                          | 2.7                 |
| Agriculture, forestry, fishing and hunting <sup>5</sup>                              |                   | 7.8              | 5.0        | 2.4                                                | 2.6                                          | 2.7                 |
| Crop production <sup>5</sup>                                                         | 111               | 7.7              | 4.9        | 2.4                                                | 2.6                                          | 2.8                 |
| Animal production and aquaculture <sup>5</sup>                                       | 112               | 8.7              | 6.0        | 3.9                                                | 2.0                                          | 2.7                 |
| Forestry and logging                                                                 | 113               | 6.2              | 5.4        | 3.5                                                | 2.0                                          | 0.8                 |
| Support activities for agriculture and forestry                                      | 115               | 7.7              | 4.9        | 1.7                                                | 3.1                                          | 2.9                 |
| Mining, quarrying, and oil and gas extraction <sup>6</sup>                           |                   | 2.0              | 1.0        |                                                    |                                              | 1.0                 |
| Construction                                                                         |                   | 5.7              | 3.6        | 2.0                                                | 1.5                                          | 2.1                 |
| Construction                                                                         |                   | 5.7              | 3.6        | 2.0                                                | 1.5                                          | 2.1                 |
| Construction of buildings                                                            | 236               | 5.4              | 4.0        | 1.8                                                | 2.2                                          | 1.4                 |
| Heavy and civil engineering construction                                             | 237               | 2.3              | 1.4        | 0.6                                                | 0.8                                          | 0.9                 |
| Specialty trade contractors                                                          | 238               | 6.5              | 3.8        | 2.4                                                | 1.4                                          | 2.7                 |
| Manufacturing                                                                        |                   | 4.6              | 3.0        | 1.2                                                | 1.8                                          | 1.6                 |
| Manufacturing                                                                        |                   | 4.6              | 3.0        | 1.2                                                | 1.8                                          | 1.6                 |
| Food manufacturing                                                                   | 311               | 6.6              | 4.8        | 2.1                                                | 2.7                                          | 1.8                 |
| Beverage and tobacco product manufacturing                                           | 312               | 6.5              | 5.1        | 2.9                                                | 2.2                                          | 1.4                 |
| Apparel manufacturing                                                                | 315               | 4.4              | 2.8        | 2.1                                                |                                              | 1.6                 |
| Wood product manufacturing                                                           | 321               | 8.0              | 4.3        | 1.8                                                | 2.5                                          | 3.7                 |
| Paper manufacturing                                                                  | 322               | 2.3              | 1.8        | 0.7                                                | 1.1                                          | 0.5                 |
| Printing and related support activities                                              | 323               | 2.4              | 2.1        | 0.5                                                |                                              |                     |
| Chemical manufacturing                                                               | 325               | 4.3              | 3.3        |                                                    | 1.1                                          | 1.1                 |
| Plastics and rubber products manufacturing                                           | 326               | 5.8              | 3.9        | 2.0                                                | 1.9                                          | 1.9                 |
| Nonmetallic mineral product manufacturing                                            | 327               | 4.1              | 2.7        | 1.8                                                | 0.9                                          | 1.4                 |
| Primary metal manufacturing                                                          | 331               | 7.8              | 3.7        | 1.2                                                | 2.5                                          | 4.1                 |
| Fabricated metal product manufacturing                                               | 332               | 4.9              | 3.2        | 1.5                                                | 1.7                                          | 1.7                 |
| Machinery manufacturing                                                              | 333               | 4.6              | 2.3        | 1.0                                                | 1.4                                          | 2.3                 |
| Computer and electronic product manufacturing Transportation equipment manufacturing | 334<br>336        | 1.3              | 0.5        | 0.2<br>0.9                                         | 0.3                                          | 0.7                 |
| Transportation equipment manufacturing  Miscellaneous manufacturing                  | 336               | 4.0<br>1.8       | 2.9<br>0.9 | 0.9                                                | 1.9<br>0.3                                   | 1.1<br>0.9          |

Table 1. Incidence rates¹ of nonfatal occupational injuries and illnesses by selected industries and case types, Washington, 2019

|                                                             | NAICS             | Total recordable | Cases            | with days away from wo<br>transfer, or restriction | rk, job                                      | Other               |
|-------------------------------------------------------------|-------------------|------------------|------------------|----------------------------------------------------|----------------------------------------------|---------------------|
| Industry <sup>2</sup>                                       | code <sup>3</sup> | cases            | Total            | Cases with<br>days away<br>from work <sup>4</sup>  | Cases<br>with job transfer or<br>restriction | recordable<br>cases |
| Service providing                                           |                   | 3.4              | 1.8              | 1.1                                                | 0.7                                          | 1.6                 |
| Trade transportation and utilities                          |                   | 4.1              | 2.7              | 1.5                                                | 1.1                                          | 1.4                 |
| Wholesale trade                                             |                   | 3.3              | 2.1              | 1.2                                                | 0.9                                          | 1.2                 |
| Merchant wholesalers, durable goods                         | 423               | 3.0              | 1.7              | 1.0                                                | 0.6                                          | 1.3                 |
| Merchant wholesalers, nondurable goods                      | 424               | 4.9              | 3.5              | 2.0                                                | 1.5                                          | 1.4                 |
| Retail trade                                                |                   | 4.1              | 2.4              | 1.3                                                | 1.2                                          | 1.6                 |
| Motor vehicle and parts dealers                             | 441               | 4.5              | 2.1              | 1.2                                                | 1.0                                          | 2.4                 |
| Furniture and home furnishings stores                       | 442               | 2.1              | 1.8              | 1.3                                                | 0.5                                          |                     |
| Electronics and appliance stores                            | 443               | 1.8              | 0.7              | 0.6                                                |                                              | 1.1                 |
| Building material and garden equipment and supplies dealers | 444               | 7.4              | 4.5              | 2.0                                                | 2.5                                          | 2.9                 |
| Food and beverage stores                                    | 445               | 5.8              | 3.8              | 2.1                                                | 1.7                                          | 2.0                 |
| Health and personal care stores                             | 446               | 1.1              | 0.8              | 0.5                                                | 0.2                                          |                     |
| Sporting goods, hobby, musical instrument, and book stores  | 451               | 3.2              | 1.1              | 0.4                                                | 0.7                                          | 2.1                 |
| General merchandise stores                                  | 452               | 5.9              | 4.2              | 2.0                                                | 2.2                                          | 1.7                 |
| Miscellaneous store retailers                               | 453               | 4.1              | 1.8              | 0.9                                                | 0.9                                          | 2.3                 |
| Transportation and warehousing <sup>8</sup>                 |                   | 5.3              | 4.2              | 2.8                                                | 1.4                                          | 1.1                 |
| Air transportation                                          | 481               | 7.1              | 5.9              | 4.2                                                | 1.7                                          | 1.2                 |
| Truck transportation                                        | 484               | 6.3              | 4.9              | 3.6                                                | 1.3                                          | 1.4                 |
| Couriers and messengers                                     | 492               | 11.5             | 10.0             | 6.5                                                | 3.5                                          | 1.5                 |
| Warehousing and storage                                     | 493               | 3.8              | 3.4              | 1.3                                                | 2.2                                          | 0.3                 |
| Utilities                                                   |                   | 3.5              | 2.3              | 2.2                                                |                                              | 1.1                 |
| Utilities                                                   | 221               | 3.5              | 2.3              | 2.2                                                |                                              | 1.1                 |
| Information                                                 |                   | 0.6              | 0.2              | 0.2                                                | 0.1                                          | 0.4                 |
| Information                                                 |                   | 0.6              | 0.2              | 0.2                                                | 0.1                                          | 0.4                 |
| Publishing industries (except internet)                     | 511               | 0.5              | ( <sup>9</sup> ) | ( <sup>9</sup> )                                   |                                              |                     |
| Telecommunications                                          | 517               |                  | 1.1              | 0.9                                                | 0.2                                          |                     |

Table 1. Incidence rates¹ of nonfatal occupational injuries and illnesses by selected industries and case types, Washington, 2019

|                                                                          | NAICS             | Total recordable | Cases | with days away from wo<br>transfer, or restriction | rk, job                                      | Other               |
|--------------------------------------------------------------------------|-------------------|------------------|-------|----------------------------------------------------|----------------------------------------------|---------------------|
| Industry <sup>2</sup>                                                    | code <sup>3</sup> | cases            | Total | Cases with<br>days away<br>from work <sup>4</sup>  | Cases<br>with job transfer or<br>restriction | recordable<br>cases |
| Financial activities                                                     |                   | 1.2              | 0.8   | 0.6                                                | 0.2                                          | 0.4                 |
| Finance and insurance                                                    |                   | 0.2              | 0.1   | 0.1                                                |                                              | 0.1                 |
| Real estate and rental and leasing                                       |                   | 3.1              | 2.2   | 1.6                                                | 0.7                                          |                     |
| Real estate                                                              | 531               | 3.2              | 2.1   | 1.3                                                | 0.8                                          |                     |
| Professional and business services                                       |                   | 2.3              | 1.0   | 0.6                                                | 0.4                                          | 1.2                 |
| Professional, scientific, and technical services                         |                   | 1.1              | 0.2   | 0.1                                                | 0.1                                          | 1.0                 |
| Management of companies and enterprises                                  |                   | 0.6              | 0.3   | 0.1                                                | 0.2                                          | 0.3                 |
| Administrative and support and waste management and remediation services |                   | 4.3              | 2.4   | 1.5                                                | 0.9                                          | 1.9                 |
| Administrative and support services                                      | 561               | 4.5              | 2.4   | 1.5                                                | 0.9                                          | 2.1                 |
| Waste management and remediation services                                | 562               | 2.9              | 2.1   | 1.2                                                | 0.8                                          | 0.9                 |
| Educational and health services                                          |                   | 4.6              | 2.1   | 1.2                                                | 0.8                                          | 2.5                 |
| Educational services                                                     |                   | 1.0              | 0.4   | 0.3                                                | 0.1                                          | 0.6                 |
| Health care and social assistance                                        |                   | 4.9              | 2.2   | 1.3                                                | 0.9                                          | 2.6                 |
| Ambulatory health care services                                          | 621               | 3.2              | 0.8   | 0.6                                                | 0.2                                          | 2.4                 |
| Hospitals                                                                | 622               | 6.4              | 2.9   | 2.2                                                | 0.7                                          | 3.5                 |
| Nursing and residential care facilities                                  | 623               | 7.9              | 5.1   | 2.2                                                | 2.9                                          | 2.8                 |
| Social assistance                                                        | 624               | 3.9              | 2.0   | 1.0                                                | 0.9                                          | 2.0                 |
| Leisure and hospitality                                                  |                   | 4.7              | 2.0   | 1.3                                                | 0.7                                          | 2.7                 |
| Arts, entertainment, and recreation                                      |                   | 3.1              | 1.6   | 1.2                                                | 0.5                                          | 1.5                 |
| Accommodation and food services                                          |                   | 5.0              | 2.1   | 1.4                                                | 0.7                                          | 2.9                 |
| Accommodation                                                            | 721               | 5.1              | 2.6   | 1.5                                                | 1.2                                          | 2.4                 |
| Food services and drinking places                                        | 722               | 5.0              | 2.0   | 1.4                                                | 0.6                                          | 3.0                 |

Table 1. Incidence rates¹ of nonfatal occupational injuries and illnesses by selected industries and case types, Washington, 2019

|                                                                        | NAICS             | Total recordable | Cases | with days away from wo<br>transfer, or restriction | rk, job                                      | Other               |
|------------------------------------------------------------------------|-------------------|------------------|-------|----------------------------------------------------|----------------------------------------------|---------------------|
| Industry <sup>2</sup>                                                  | code <sup>3</sup> | cases            | Total | Cases with<br>days away<br>from work <sup>4</sup>  | Cases<br>with job transfer or<br>restriction | recordable<br>cases |
| Other services (except public administration)                          |                   | 3.4              | 1.6   | 0.9                                                | 0.7                                          | 1.8                 |
| Other services (except public administration)                          |                   | 3.4              | 1.6   | 0.9                                                | 0.7                                          | 1.8                 |
| Repair and maintenance                                                 | 811               | 3.5              | 1.5   | 0.9                                                | 0.5                                          | 2.0                 |
| Personal and laundry services                                          | 812               | 3.7              | 2.2   | 0.9                                                |                                              |                     |
| Religious, grantmaking, civic, professional, and similar organizations | 813               | 2.8              | 1.1   | 0.8                                                | 0.3                                          | 1.7                 |
| State and local government <sup>5</sup>                                |                   | 5.3              | 2.7   | 2.1                                                | 0.7                                          | 2.6                 |
| State government <sup>5</sup>                                          |                   | 3.0              | 1.8   | 1.5                                                | 0.3                                          | 1.2                 |
| Goods-producing <sup>5</sup>                                           |                   |                  |       |                                                    |                                              |                     |
| Service providing                                                      |                   | 3.0              | 1.8   | 1.5                                                | 0.3                                          | 1.2                 |
| Educational and health services                                        |                   | 3.3              | 1.9   | 1.6                                                | 0.4                                          | 1.4                 |
| Educational services                                                   |                   | 1.6              | 0.8   | 0.5                                                | 0.3                                          | 0.8                 |
| Educational services                                                   | 611               | 1.6              | 0.8   | 0.5                                                | 0.3                                          | 0.8                 |
| Health care and social assistance                                      |                   | 7.3              | 4.5   | 4.0                                                | 0.5                                          | 2.8                 |
| Hospitals                                                              | 622               | 9.8              | 5.9   | 5.4                                                | 0.4                                          | 4.0                 |
| Nursing and residential care facilities                                | 623               | 15.1             | 11.4  | 10.1                                               | 1.3                                          | 3.6                 |
| Public administration                                                  |                   | 2.6              | 1.5   | 1.2                                                | 0.3                                          | 1.0                 |
| Public administration                                                  |                   | 2.6              | 1.5   | 1.2                                                | 0.3                                          | 1.0                 |
| Executive, legislative, and other general government support           | 921               | 2.2              | 0.5   | 0.5                                                |                                              | 1.7                 |
| Justice, public order, and safety activities                           | 922               | 4.9              | 3.5   | 3.1                                                | 0.4                                          | 1.4                 |
| Local government <sup>5</sup>                                          |                   | 6.3              | 3.1   | 2.3                                                | 0.8                                          | 3.2                 |
| Service providing                                                      |                   | 6.3              | 3.1   | 2.3                                                | 0.8                                          | 3.2                 |
| Trade transportation and utilities                                     |                   |                  |       |                                                    |                                              |                     |