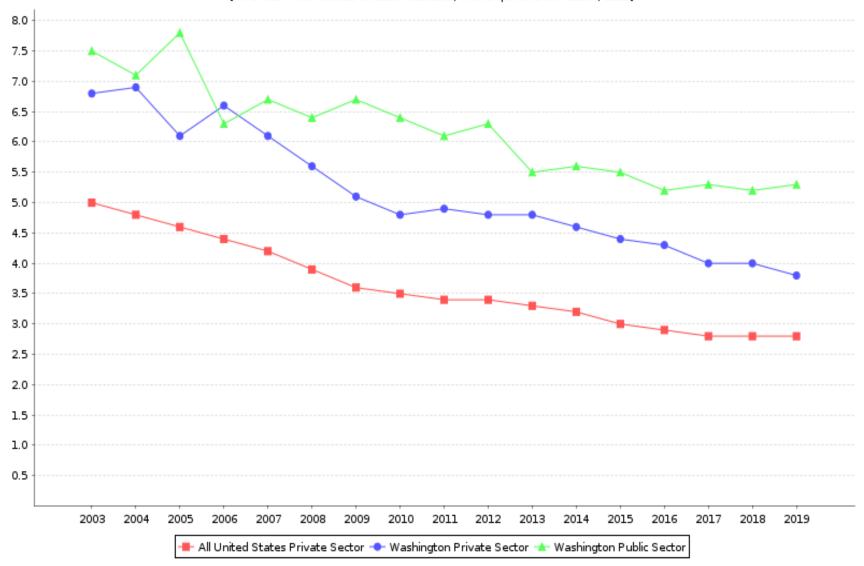

rovided to BLS by the Federal Railroad Administration, U.S. Department of Transportation.

<sup>6</sup> Days-away-from-work cases include those that result in days away from work with or without restricted work activity.

<sup>&</sup>lt;sup>7</sup> Data too small to be displayed.

NOTE: Because of rounding, components may not add to totals. Dash indicates data do not meet publication guidelines.
SOURCE: U.S. Bureau of Labor Statistics, U.S. Department of Labor, Survey of Occupational Injuries and Illnesses in cooperation with participating state agencies, December 07, 2020

Incidence rates per 100 full-time workers for total nonfatal occupational injuries and illnesses, Washington and All United States, 2003-2019

[SOURCE : U.S. Bureau of Labor Statistics, U.S. Department of Labor, 2020]



Incidence rates per 100 full-time workers for total nonfatal occupational injuries and illnesses by major industry sector, Washington and All United States, 2019
[SOURCE : U.S. Bureau of Labor Statistics, U.S. Department of Labor, 2020]



Incidence rates per 100 full-time workers for total nonfatal occupational injuries and illnesses by major industry sector, Washington , 2018 & 2019 [SOURCE : U.S. Bureau of Labor Statistics, U.S. Department of Labor, 2020]



# Industries with the highest incidence rates of total nonfatal occupational injuries and illnesses, Washington, 2019 [SOURCE : U.S. Bureau of Labor Statistics, U.S. Department of Labor, 2020]









## Nonfatal occupational injury and illness incidence rates by case type, Washington, private industry, 2003-2019 [SOURCE : U.S. B