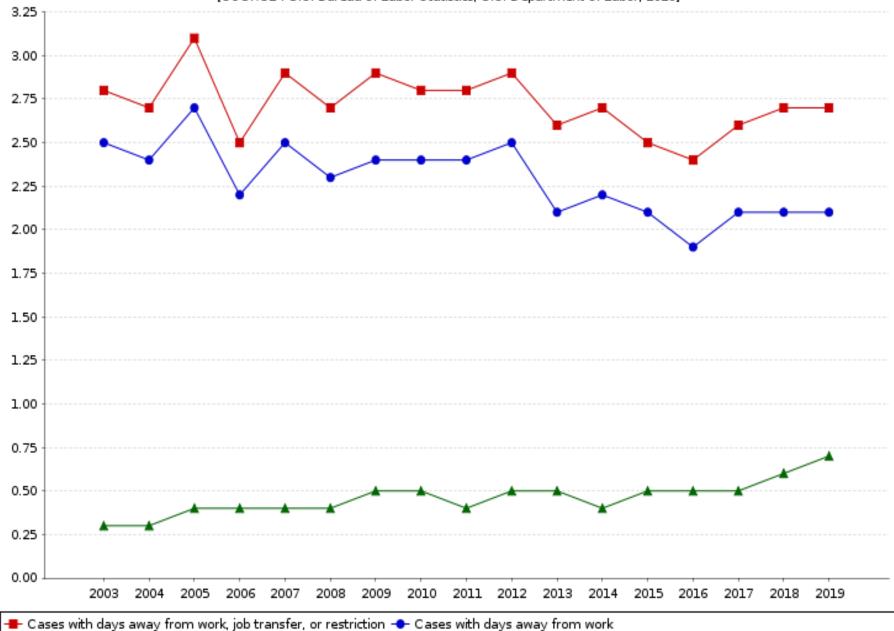

Table 1. Incidence rates¹ of nonfatal occupational injuries and illnesses by selected industries and case types, Washington, 2019

|                                                                        | NAICS             | Total recordable | Cases | with days away from wo<br>transfer, or restriction | rk, job                                      | Other               |
|------------------------------------------------------------------------|-------------------|------------------|-------|----------------------------------------------------|----------------------------------------------|---------------------|
| Industry <sup>2</sup>                                                  | code <sup>3</sup> | cases            | Total | Cases with<br>days away<br>from work <sup>4</sup>  | Cases<br>with job transfer or<br>restriction | recordable<br>cases |
| Other services (except public administration)                          |                   | 3.4              | 1.6   | 0.9                                                | 0.7                                          | 1.8                 |
| Other services (except public administration)                          |                   | 3.4              | 1.6   | 0.9                                                | 0.7                                          | 1.8                 |
| Repair and maintenance                                                 | 811               | 3.5              | 1.5   | 0.9                                                | 0.5                                          | 2.0                 |
| Personal and laundry services                                          | 812               | 3.7              | 2.2   | 0.9                                                |                                              |                     |
| Religious, grantmaking, civic, professional, and similar organizations | 813               | 2.8              | 1.1   | 0.8                                                | 0.3                                          | 1.7                 |
| State and local government <sup>5</sup>                                |                   | 5.3              | 2.7   | 2.1                                                | 0.7                                          | 2.6                 |
| State government <sup>5</sup>                                          |                   | 3.0              | 1.8   | 1.5                                                | 0.3                                          | 1.2                 |
| Goods-producing <sup>5</sup>                                           |                   |                  |       |                                                    |                                              |                     |
| Service providing                                                      |                   | 3.0              | 1.8   | 1.5                                                | 0.3                                          | 1.2                 |
| Educational and health services                                        |                   | 3.3              | 1.9   | 1.6                                                | 0.4                                          | 1.4                 |
| Educational services                                                   |                   | 1.6              | 0.8   | 0.5                                                | 0.3                                          | 0.8                 |
| Educational services                                                   | 611               | 1.6              | 0.8   | 0.5                                                | 0.3                                          | 0.8                 |
| Health care and social assistance                                      |                   | 7.3              | 4.5   | 4.0                                                | 0.5                                          | 2.8                 |
| Hospitals                                                              | 622               | 9.8              | 5.9   | 5.4                                                | 0.4                                          | 4.0                 |
| Nursing and residential care facilities                                | 623               | 15.1             | 11.4  | 10.1                                               | 1.3                                          | 3.6                 |
| Public administration                                                  |                   | 2.6              | 1.5   | 1.2                                                | 0.3                                          | 1.0                 |
| Public administration                                                  |                   | 2.6              | 1.5   | 1.2                                                | 0.3                                          | 1.0                 |
| Executive, legislative, and other general government support           | 921               | 2.2              | 0.5   | 0.5                                                |                                              | 1.7                 |
| Justice, public order, and safety activities                           | 922               | 4.9              | 3.5   | 3.1                                                | 0.4                                          | 1.4                 |
| Local government <sup>5</sup>                                          |                   | 6.3              | 3.1   | 2.3                                                | 0.8                                          | 3.2                 |
| Service providing                                                      |                   | 6.3              | 3.1   | 2.3                                                | 0.8                                          | 3.2                 |
| Trade transportation and utilities                                     |                   |                  |       |                                                    |                                              |                     |