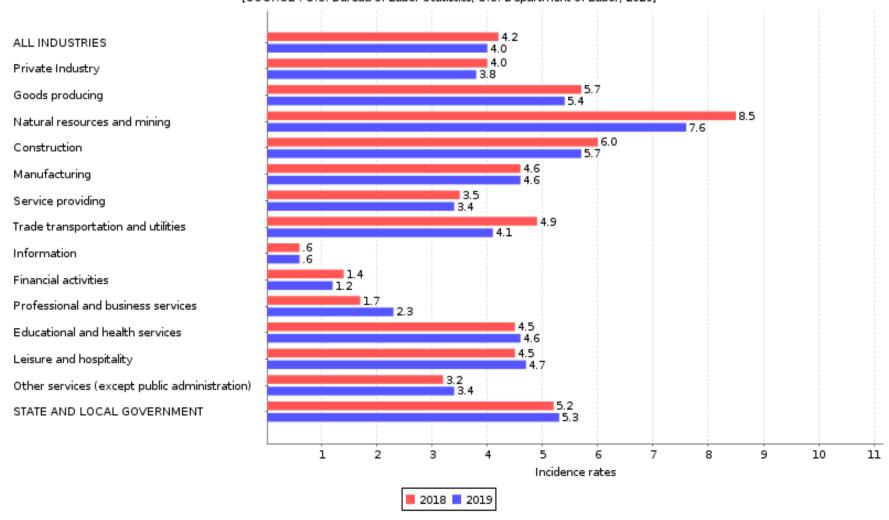

Table 1. Incidence rates¹ of nonfatal occupational injuries and illnesses by selected industries and case types, Washington, 2019

|                                                                                      | NAICS             | Total recordable | Cases      | with days away from wo<br>transfer, or restriction | rk, job                                      | Other               |
|--------------------------------------------------------------------------------------|-------------------|------------------|------------|----------------------------------------------------|----------------------------------------------|---------------------|
| Industry <sup>2</sup>                                                                | code <sup>3</sup> | cases            | Total      | Cases with<br>days away<br>from work <sup>4</sup>  | Cases<br>with job transfer or<br>restriction | recordable<br>cases |
| All industries including state and local government <sup>5</sup>                     |                   | 4.0              | 2.3        | 1.3                                                | 0.9                                          | 1.8                 |
| Private industry <sup>5</sup>                                                        |                   | 3.8              | 2.2        | 1.2                                                | 1.0                                          | 1.7                 |
| Goods-producing <sup>5</sup>                                                         |                   | 5.4              | 3.5        | 1.7                                                | 1.8                                          | 1.9                 |
| Natural resources and mining <sup>5,6</sup>                                          |                   | 7.6              | 4.9        | 2.4                                                | 2.6                                          | 2.7                 |
| Agriculture, forestry, fishing and hunting <sup>5</sup>                              |                   | 7.8              | 5.0        | 2.4                                                | 2.6                                          | 2.7                 |
| Crop production <sup>5</sup>                                                         | 111               | 7.7              | 4.9        | 2.4                                                | 2.6                                          | 2.8                 |
| Animal production and aquaculture <sup>5</sup>                                       | 112               | 8.7              | 6.0        | 3.9                                                | 2.0                                          | 2.7                 |
| Forestry and logging                                                                 | 113               | 6.2              | 5.4        | 3.5                                                | 2.0                                          | 0.8                 |
| Support activities for agriculture and forestry                                      | 115               | 7.7              | 4.9        | 1.7                                                | 3.1                                          | 2.9                 |
| Mining, quarrying, and oil and gas extraction <sup>6</sup>                           |                   | 2.0              | 1.0        |                                                    |                                              | 1.0                 |
| Construction                                                                         |                   | 5.7              | 3.6        | 2.0                                                | 1.5                                          | 2.1                 |
| Construction                                                                         |                   | 5.7              | 3.6        | 2.0                                                | 1.5                                          | 2.1                 |
| Construction of buildings                                                            | 236               | 5.4              | 4.0        | 1.8                                                | 2.2                                          | 1.4                 |
| Heavy and civil engineering construction                                             | 237               | 2.3              | 1.4        | 0.6                                                | 0.8                                          | 0.9                 |
| Specialty trade contractors                                                          | 238               | 6.5              | 3.8        | 2.4                                                | 1.4                                          | 2.7                 |
| Manufacturing                                                                        |                   | 4.6              | 3.0        | 1.2                                                | 1.8                                          | 1.6                 |
| Manufacturing                                                                        |                   | 4.6              | 3.0        | 1.2                                                | 1.8                                          | 1.6                 |
| Food manufacturing                                                                   | 311               | 6.6              | 4.8        | 2.1                                                | 2.7                                          | 1.8                 |
| Beverage and tobacco product manufacturing                                           | 312               | 6.5              | 5.1        | 2.9                                                | 2.2                                          | 1.4                 |
| Apparel manufacturing                                                                | 315               | 4.4              | 2.8        | 2.1                                                |                                              | 1.6                 |
| Wood product manufacturing                                                           | 321               | 8.0              | 4.3        | 1.8                                                | 2.5                                          | 3.7                 |
| Paper manufacturing                                                                  | 322               | 2.3              | 1.8        | 0.7                                                | 1.1                                          | 0.5                 |
| Printing and related support activities                                              | 323               | 2.4              | 2.1        | 0.5                                                |                                              |                     |
| Chemical manufacturing                                                               | 325               | 4.3              | 3.3        |                                                    | 1.1                                          | 1.1                 |
| Plastics and rubber products manufacturing                                           | 326               | 5.8              | 3.9        | 2.0                                                | 1.9                                          | 1.9                 |
| Nonmetallic mineral product manufacturing                                            | 327               | 4.1              | 2.7        | 1.8                                                | 0.9                                          | 1.4                 |
| Primary metal manufacturing                                                          | 331               | 7.8              | 3.7        | 1.2                                                | 2.5                                          | 4.1                 |
| Fabricated metal product manufacturing                                               | 332               | 4.9              | 3.2        | 1.5                                                | 1.7                                          | 1.7                 |
| Machinery manufacturing                                                              | 333               | 4.6              | 2.3        | 1.0                                                | 1.4                                          | 2.3                 |
| Computer and electronic product manufacturing Transportation equipment manufacturing | 334<br>336        | 1.3              | 0.5        | 0.2<br>0.9                                         | 0.3                                          | 0.7                 |
| Transportation equipment manufacturing  Miscellaneous manufacturing                  | 336               | 4.0<br>1.8       | 2.9<br>0.9 | 0.9                                                | 1.9<br>0.3                                   | 1.1<br>0.9          |

Table 1. Incidence rates¹ of nonfatal occupational injuries and illnesses by selected industries and case types, Washington, 2019

|                                                             | NAICS             | Total recordable | Cases            | with days away from wo<br>transfer, or restriction | rk, job                                      | Other               |
|-------------------------------------------------------------|-------------------|------------------|------------------|----------------------------------------------------|----------------------------------------------|---------------------|
| Industry <sup>2</sup>                                       | code <sup>3</sup> | cases            | Total            | Cases with<br>days away<br>from work <sup>4</sup>  | Cases<br>with job transfer or<br>restriction | recordable<br>cases |
| Service providing                                           |                   | 3.4              | 1.8              | 1.1                                                | 0.7                                          | 1.6                 |
| Trade transportation and utilities                          |                   | 4.1              | 2.7              | 1.5                                                | 1.1                                          | 1.4                 |
| Wholesale trade                                             |                   | 3.3              | 2.1              | 1.2                                                | 0.9                                          | 1.2                 |
| Merchant wholesalers, durable goods                         | 423               | 3.0              | 1.7              | 1.0                                                | 0.6                                          | 1.3                 |
| Merchant wholesalers, nondurable goods                      | 424               | 4.9              | 3.5              | 2.0                                                | 1.5                                          | 1.4                 |
| Retail trade                                                |                   | 4.1              | 2.4              | 1.3                                                | 1.2                                          | 1.6                 |
| Motor vehicle and parts dealers                             | 441               | 4.5              | 2.1              | 1.2                                                | 1.0                                          | 2.4                 |
| Furniture and home furnishings stores                       | 442               | 2.1              | 1.8              | 1.3                                                | 0.5                                          |                     |
| Electronics and appliance stores                            | 443               | 1.8              | 0.7              | 0.6                                                |                                              | 1.1                 |
| Building material and garden equipment and supplies dealers | 444               | 7.4              | 4.5              | 2.0                                                | 2.5                                          | 2.9                 |
| Food and beverage stores                                    | 445               | 5.8              | 3.8              | 2.1                                                | 1.7                                          | 2.0                 |
| Health and personal care stores                             | 446               | 1.1              | 0.8              | 0.5                                                | 0.2                                          |                     |
| Sporting goods, hobby, musical instrument, and book stores  | 451               | 3.2              | 1.1              | 0.4                                                | 0.7                                          | 2.1                 |
| General merchandise stores                                  | 452               | 5.9              | 4.2              | 2.0                                                | 2.2                                          | 1.7                 |
| Miscellaneous store retailers                               | 453               | 4.1              | 1.8              | 0.9                                                | 0.9                                          | 2.3                 |
| Transportation and warehousing <sup>8</sup>                 |                   | 5.3              | 4.2              | 2.8                                                | 1.4                                          | 1.1                 |
| Air transportation                                          | 481               | 7.1              | 5.9              | 4.2                                                | 1.7                                          | 1.2                 |
| Truck transportation                                        | 484               | 6.3              | 4.9              | 3.6                                                | 1.3                                          | 1.4                 |
| Couriers and messengers                                     | 492               | 11.5             | 10.0             | 6.5                                                | 3.5                                          | 1.5                 |
| Warehousing and storage                                     | 493               | 3.8              | 3.4              | 1.3                                                | 2.2                                          | 0.3                 |
| Utilities                                                   |                   | 3.5              | 2.3              | 2.2                                                |                                              | 1.1                 |
| Utilities                                                   | 221               | 3.5              | 2.3              | 2.2                                                |                                              | 1.1                 |
| Information                                                 |                   | 0.6              | 0.2              | 0.2                                                | 0.1                                          | 0.4                 |
| Information                                                 |                   | 0.6              | 0.2              | 0.2                                                | 0.1                                          | 0.4                 |
| Publishing industries (except internet)                     | 511               | 0.5              | ( <sup>9</sup> ) | ( <sup>9</sup> )                                   |                                              |                     |
| Telecommunications                                          | 517               |                  | 1.1              | 0.9                                                | 0.2                                          |                     |

Table 1. Incidence rates¹ of nonfatal occupational injuries and illnesses by selected industries and case types, Washington, 2019

|                                                                          | NAICS             | Total recordable | Cases | with days away from wo<br>transfer, or restriction | rk, job                                      | Other               |
|--------------------------------------------------------------------------|-------------------|------------------|-------|----------------------------------------------------|----------------------------------------------|---------------------|
| Industry <sup>2</sup>                                                    | code <sup>3</sup> | cases            | Total | Cases with<br>days away<br>from work <sup>4</sup>  | Cases<br>with job transfer or<br>restriction | recordable<br>cases |
| Financial activities                                                     |                   | 1.2              | 0.8   | 0.6                                                | 0.2                                          | 0.4                 |
| Finance and insurance                                                    |                   | 0.2              | 0.1   | 0.1                                                |                                              | 0.1                 |
| Real estate and rental and leasing                                       |                   | 3.1              | 2.2   | 1.6                                                | 0.7                                          |                     |
| Real estate                                                              | 531               | 3.2              | 2.1   | 1.3                                                | 0.8                                          |                     |
| Professional and business services                                       |                   | 2.3              | 1.0   | 0.6                                                | 0.4                                          | 1.2                 |
| Professional, scientific, and technical services                         |                   | 1.1              | 0.2   | 0.1                                                | 0.1                                          | 1.0                 |
| Management of companies and enterprises                                  |                   | 0.6              | 0.3   | 0.1                                                | 0.2                                          | 0.3                 |
| Administrative and support and waste management and remediation services |                   | 4.3              | 2.4   | 1.5                                                | 0.9                                          | 1.9                 |
| Administrative and support services                                      | 561               | 4.5              | 2.4   | 1.5                                                | 0.9                                          | 2.1                 |
| Waste management and remediation services                                | 562               | 2.9              | 2.1   | 1.2                                                | 0.8                                          | 0.9                 |
| Educational and health services                                          |                   | 4.6              | 2.1   | 1.2                                                | 0.8                                          | 2.5                 |
| Educational services                                                     |                   | 1.0              | 0.4   | 0.3                                                | 0.1                                          | 0.6                 |
| Health care and social assistance                                        |                   | 4.9              | 2.2   | 1.3                                                | 0.9                                          | 2.6                 |
| Ambulatory health care services                                          | 621               | 3.2              | 0.8   | 0.6                                                | 0.2                                          | 2.4                 |
| Hospitals                                                                | 622               | 6.4              | 2.9   | 2.2                                                | 0.7                                          | 3.5                 |
| Nursing and residential care facilities                                  | 623               | 7.9              | 5.1   | 2.2                                                | 2.9                                          | 2.8                 |
| Social assistance                                                        | 624               | 3.9              | 2.0   | 1.0                                                | 0.9                                          | 2.0                 |
| Leisure and hospitality                                                  |                   | 4.7              | 2.0   | 1.3                                                | 0.7                                          | 2.7                 |
| Arts, entertainment, and recreation                                      |                   | 3.1              | 1.6   | 1.2                                                | 0.5                                          | 1.5                 |
| Accommodation and food services                                          |                   | 5.0              | 2.1   | 1.4                                                | 0.7                                          | 2.9                 |
| Accommodation                                                            | 721               | 5.1              | 2.6   | 1.5                                                | 1.2                                          | 2.4                 |
| Food services and drinking places                                        | 722               | 5.0              | 2.0   | 1.4                                                | 0.6                                          | 3.0                 |

Table 1. Incidence rates¹ of nonfatal occupational injuries and illnesses by selected industries and case types, Washington, 2019

|                                                                        | NAICS             | Total recordable | Cases | with days away from wo<br>transfer, or restriction | rk, job                                      | Other               |
|------------------------------------------------------------------------|-------------------|------------------|-------|----------------------------------------------------|----------------------------------------------|---------------------|
| Industry <sup>2</sup>                                                  | code <sup>3</sup> | cases            | Total | Cases with<br>days away<br>from work <sup>4</sup>  | Cases<br>with job transfer or<br>restriction | recordable<br>cases |
| Other services (except public administration)                          |                   | 3.4              | 1.6   | 0.9                                                | 0.7                                          | 1.8                 |
| Other services (except public administration)                          |                   | 3.4              | 1.6   | 0.9                                                | 0.7                                          | 1.8                 |
| Repair and maintenance                                                 | 811               | 3.5              | 1.5   | 0.9                                                | 0.5                                          | 2.0                 |
| Personal and laundry services                                          | 812               | 3.7              | 2.2   | 0.9                                                |                                              |                     |
| Religious, grantmaking, civic, professional, and similar organizations | 813               | 2.8              | 1.1   | 0.8                                                | 0.3                                          | 1.7                 |
| State and local government <sup>5</sup>                                |                   | 5.3              | 2.7   | 2.1                                                | 0.7                                          | 2.6                 |
| State government <sup>5</sup>                                          |                   | 3.0              | 1.8   | 1.5                                                | 0.3                                          | 1.2                 |
| Goods-producing <sup>5</sup>                                           |                   |                  |       |                                                    |                                              |                     |
| Service providing                                                      |                   | 3.0              | 1.8   | 1.5                                                | 0.3                                          | 1.2                 |
| Educational and health services                                        |                   | 3.3              | 1.9   | 1.6                                                | 0.4                                          | 1.4                 |
| Educational services                                                   |                   | 1.6              | 0.8   | 0.5                                                | 0.3                                          | 0.8                 |
| Educational services                                                   | 611               | 1.6              | 0.8   | 0.5                                                | 0.3                                          | 0.8                 |
| Health care and social assistance                                      |                   | 7.3              | 4.5   | 4.0                                                | 0.5                                          | 2.8                 |
| Hospitals                                                              | 622               | 9.8              | 5.9   | 5.4                                                | 0.4                                          | 4.0                 |
| Nursing and residential care facilities                                | 623               | 15.1             | 11.4  | 10.1                                               | 1.3                                          | 3.6                 |
| Public administration                                                  |                   | 2.6              | 1.5   | 1.2                                                | 0.3                                          | 1.0                 |
| Public administration                                                  |                   | 2.6              | 1.5   | 1.2                                                | 0.3                                          | 1.0                 |
| Executive, legislative, and other general government support           | 921               | 2.2              | 0.5   | 0.5                                                |                                              | 1.7                 |
| Justice, public order, and safety activities                           | 922               | 4.9              | 3.5   | 3.1                                                | 0.4                                          | 1.4                 |
| Local government <sup>5</sup>                                          |                   | 6.3              | 3.1   | 2.3                                                | 0.8                                          | 3.2                 |
| Service providing                                                      |                   | 6.3              | 3.1   | 2.3                                                | 0.8                                          | 3.2                 |
| Trade transportation and utilities                                     |                   |                  |       |                                                    |                                              |                     |