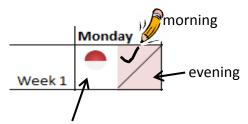

## **Instructions:**

Patient Medication:

Take half of my normal dose in the morning and half of my normal dose in the evening on Monday during Week 1.

I took half of my normal dose in the morning but forgot to take half of my normal dose in the evening (leave box empty) on Monday during Week 1.