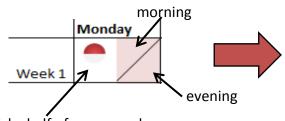

## **Instructions:**

Patient Medication:

Take half of my normal dose in the morning and half of my normal dose in the evening on Monday during Week 1.

I took half of my normal dose in the morning but forgot to take half of my normal dose in the evening (leave box empty) on Monday during Week 1.