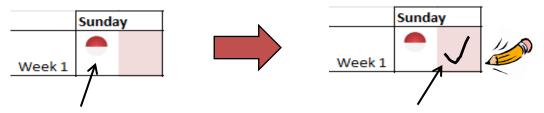

## **Instructions:**

Take half of my normal dose on Monday during Week 1

I took half of my normal dose on Monday during Week 1

The Everett Clinic September 21st, 2015

|                      | Sunday |  | Monday |  | Tuesday |  | Wednesday |  | Thursday |  | Friday |  | Saturday |  |
|----------------------|--------|--|--------|--|---------|--|-----------|--|----------|--|--------|--|----------|--|
| Week 1-4<br>21 tabs  |        |  |        |  |         |  |           |  |          |  |        |  |          |  |
| Week 2               |        |  |        |  |         |  |           |  |          |  |        |  |          |  |
| Week 3               |        |  |        |  |         |  |           |  |          |  |        |  |          |  |
| Week 4               |        |  |        |  |         |  |           |  |          |  |        |  |          |  |
| Week 5-8<br>13 tabs  |        |  |        |  |         |  |           |  |          |  |        |  |          |  |
| Week 6               |        |  |        |  |         |  |           |  |          |  |        |  |          |  |
| Week 7               |        |  |        |  |         |  |           |  |          |  |        |  |          |  |
| Week 8               |        |  |        |  |         |  |           |  |          |  |        |  |          |  |
| Week 9-12<br>11 tabs |        |  |        |  |         |  |           |  |          |  |        |  |          |  |
| Week 10              |        |  |        |  |         |  |           |  |          |  |        |  |          |  |
| Week 11              |        |  |        |  |         |  |           |  |          |  |        |  |          |  |
| Week 12              |        |  |        |  |         |  |           |  |          |  |        |  |          |  |
| Week 13-16<br>5 tabs |        |  |        |  |         |  |           |  |          |  |        |  |          |  |
| Week 14              |        |  |        |  |         |  |           |  |          |  |        |  |          |  |
| Week 15              | X      |  |        |  | X       |  | X         |  |          |  | ×      |  |          |  |
| Week 16              | ×      |  |        |  | X       |  | ×         |  |          |  | ×      |  |          |  |